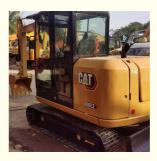

# Japan Original Mini Used CAT 306E Excavator in at the Most Affordable with CAT Engine

## **Product Specification**

Showroom Location: None · Operating Weight: 5795KG 0.22m<sup>3</sup> . Bucket Capacity: • Machine Weight: 6000 KG Hydraulic Cylinder Brand: Original • Hydraulic Pump Brand: Original • Hydraulic Valve Brand: Original CAT . Engine Brand: 43KW • Power: • Machinery Test Report: Provided • Video Outgoing-inspection: Provided