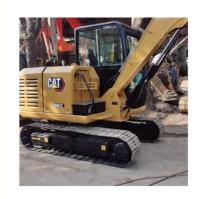

# Japan Original Mini Used CAT 306E Excavator in at the Most Affordable with CAT Engine

## **Product Specification**

Showroom Location: None · Operating Weight: 5795KG 0.22m<sup>3</sup> . Bucket Capacity: • Machine Weight: 6000 KG Hydraulic Cylinder Brand: Original • Hydraulic Pump Brand: Original • Hydraulic Valve Brand: Original CAT . Engine Brand: 43KW • Power: • Machinery Test Report: Provided • Video Outgoing-inspection: Provided

• Core Components: Pressure Vessel, Motor, Bearing, Gear,

Pump, Gearbox, Engine, PLC

Year: 2022Working Hours: 966