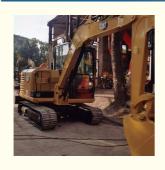

# Japan Original Mini Used CAT 306E Excavator in at the Most Affordable with CAT Engine

## **Product Specification**

Showroom Location: None · Operating Weight: 5795KG 0.22m<sup>3</sup> . Bucket Capacity: • Machine Weight: 6000 KG Hydraulic Cylinder Brand: Original • Hydraulic Pump Brand: Original • Hydraulic Valve Brand: Original CAT . Engine Brand: 43KW • Power: • Machinery Test Report: Provided • Video Outgoing-inspection: Provided

• Core Components: Pressure Vessel, Motor, Bearing, Gear,

Pump, Gearbox, Engine, PLC

Year: 2022Working Hours: 966