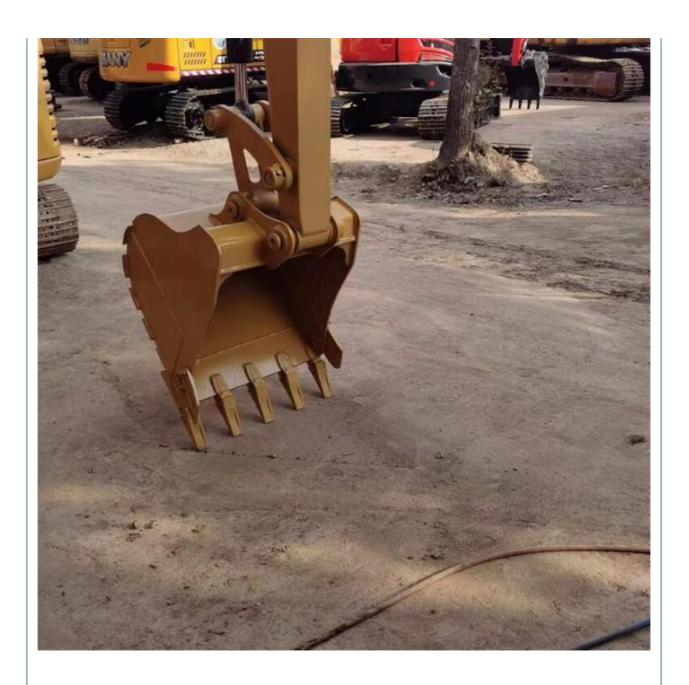

# Japan Original Mini Used CAT 306E Excavator in at the Most Affordable with CAT Engine

#### **Basic Information**

Place of Origin: Japan

• Price: \$18,000.00/units 1-3 units



## **Product Specification**

Showroom Location: None · Operating Weight: 5795KG 0.22m<sup>3</sup> . Bucket Capacity: • Machine Weight: 6000 KG Hydraulic Cylinder Brand: Original • Hydraulic Pump Brand: Original • Hydraulic Valve Brand: Original CAT . Engine Brand: 43KW • Power: • Machinery Test Report: Provided • Video Outgoing-inspection: Provided

• Core Components: Pressure Vessel, Motor, Bearing, Gear,

Pump, Gearbox, Engine, PLC

Year: 2022Working Hours: 966



## More Images









## **Product Description**

















### Models Of Excavators We Sell

Komatsu used excavator

Carter used excavator

PC20/PC30/PC35/PC40/PC50/PC55/PC56/PC60/PC70/PC75/PC78/PC10 0/PC110/PC120/PC128/PC130/PC138/PC150/PC160/PC200/PC210/PC22 0/PC228/PC240/PC270/PC300/PC350/PC360/PC400/PC450/PC460/PC49

0/PC650

CAT303/CAT305/CAT305.5/CAT306/CAT307/CAT308/CAT311/CAT312/C AT313/CAT315/CAT318/CAT320/CAT323/CAT324/CAT325/CAT326/CAT3

29/CAT330/CAT336/CAT340/CAT345/CAT349/CAT375

DH(DX)35/55/60/70/75/80/150/200/215/220/225/235/260/300/350/370/420/ Doosan used excavator 500/530

SY16/SY35/SY55/SY60/SY65/SY75/SY85/SY95/SY115/SY135/SY155/SY Sany used excavator 205/SY215/SY235/SY265/SY305/SY335/SY365

> EX50/EX55/EX60/EX100/EX120/EX200/ZX50/ZX55/ZX60/ZX70/ZX75/ZX1 20/ZX125/ZX130/ZX135/ZX200/ZX210/ZX230/ZX240/ZX250/ZX270/ZX300

Hitach