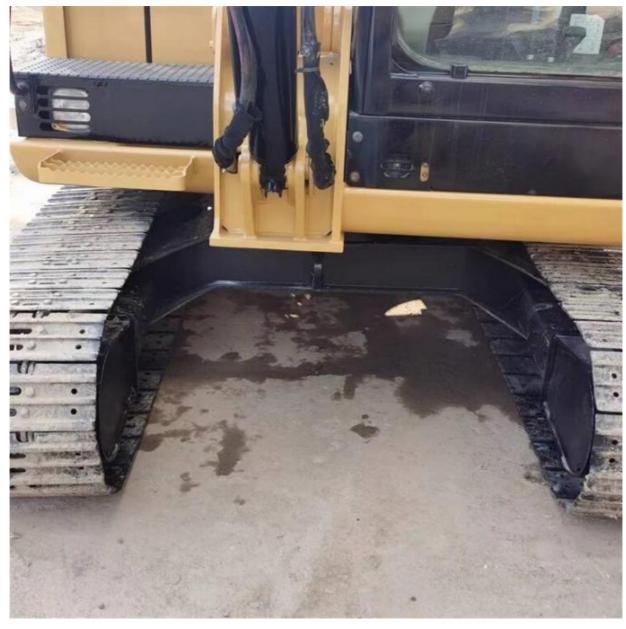

# Japan Original Mini Used CAT 306E Excavator in at the Most Affordable with CAT Engine

#### **Basic Information**

Place of Origin: Japan

• Price: \$18,000.00/units 1-3 units



## **Product Specification**

Showroom Location: None · Operating Weight: 5795KG 0.22m<sup>3</sup> . Bucket Capacity: • Machine Weight: 6000 KG Hydraulic Cylinder Brand: Original • Hydraulic Pump Brand: Original • Hydraulic Valve Brand: Original CAT . Engine Brand: 43KW • Power: • Machinery Test Report: Provided • Video Outgoing-inspection: Provided

• Core Components: Pressure Vessel, Motor, Bearing, Gear,

Pump, Gearbox, Engine, PLC

Year: 2022Working Hours: 966



## More Images









## **Product Description**

















### Models Of Excavators We Sell

Komatsu used excavator

Carter used excavator

PC20/PC30/PC35/PC40/PC50/PC55/PC56/PC60/PC70/PC75/PC78/PC10 0/PC110/PC120/PC128/PC130/PC138/PC150/PC160/PC200/PC210/PC22 0/PC228/PC240/PC270/PC300/PC350/PC360/PC400/PC450/PC460/PC49

0/PC650

CAT303/CAT305/CAT305.5/CAT306/CAT307/CAT308/CAT311/CAT312/C AT313/CAT315/CAT318/CAT320/CAT323/CAT324/CAT325/CAT326/CAT3

29/CAT330/CAT336/CAT340/CAT345/CAT349/CAT375

DH(DX)35/55/60/70/75/80/150/200/215/220/225/235/260/300/350/370/420/ Doosan used excavator 500/530

SY16/SY35/SY55/SY60/SY65/SY75/SY85/SY95/SY115/SY135/SY155/SY Sany used excavator 205/SY215/SY235/SY265/SY305/SY335/SY365

> EX50/EX55/EX60/EX100/EX120/EX200/ZX50/ZX55/ZX60/ZX70/ZX75/ZX1 20/ZX125/ZX130/ZX135/ZX200/ZX210/ZX230/ZX240/ZX250/ZX270/ZX300

Hitachi