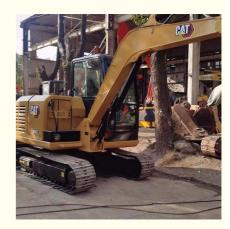

# Japan Original Mini Used CAT 306E Excavator in at the Most Affordable with CAT Engine

## **Product Specification**

Showroom Location: None · Operating Weight: 5795KG 0.22m<sup>3</sup> . Bucket Capacity: • Machine Weight: 6000 KG Hydraulic Cylinder Brand: Original • Hydraulic Pump Brand: Original • Hydraulic Valve Brand: Original CAT . Engine Brand: 43KW • Power: • Machinery Test Report: Provided • Video Outgoing-inspection: Provided

• Core Components: Pressure Vessel, Motor, Bearing, Gear,

Pump, Gearbox, Engine, PLC

Year: 2022Working Hours: 966