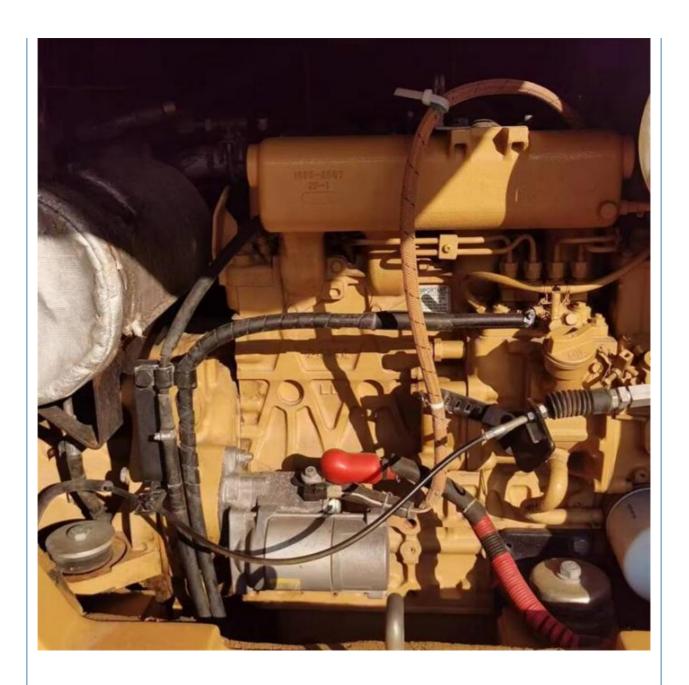

## **Product Specification**

Showroom Location: None · Operating Weight: 5795KG 0.22m<sup>3</sup> . Bucket Capacity: • Machine Weight: 6000 KG Hydraulic Cylinder Brand: Original • Hydraulic Pump Brand: Original • Hydraulic Valve Brand: Original CAT . Engine Brand: 43KW • Power: • Machinery Test Report: Provided • Video Outgoing-inspection: Provided