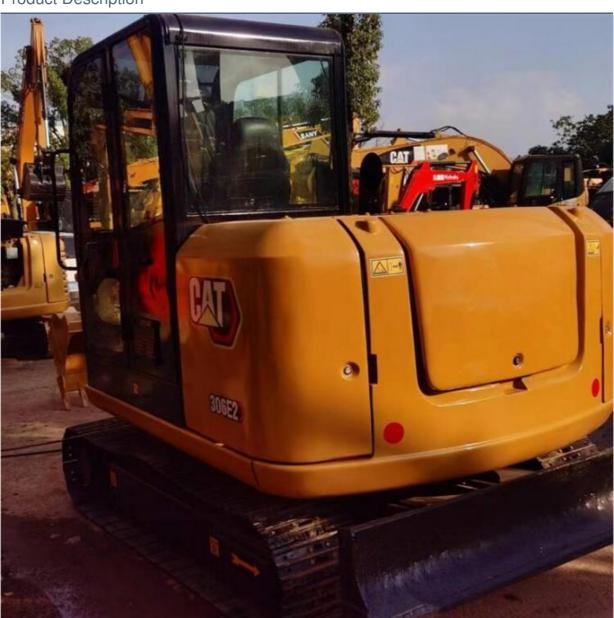

# Japan Original Mini Used CAT 306E Excavator in at the Most Affordable with CAT Engine

#### **Basic Information**

Place of Origin: Japan

• Price: \$18,000.00/units 1-3 units



## **Product Specification**

Showroom Location: None · Operating Weight: 5795KG 0.22m<sup>3</sup> . Bucket Capacity: • Machine Weight: 6000 KG Hydraulic Cylinder Brand: Original • Hydraulic Pump Brand: Original • Hydraulic Valve Brand: Original CAT . Engine Brand: 43KW • Power: • Machinery Test Report: Provided • Video Outgoing-inspection: Provided

• Core Components: Pressure Vessel, Motor, Bearing, Gear,

Pump, Gearbox, Engine, PLC

Year: 2022Working Hours: 966



## More Images









## **Product Description**

















### Models Of Excavators We Sell

Komatsu used excavator

Carter used excavator

PC20/PC30/PC35/PC40/PC50/PC55/PC56/PC60/PC70/PC75/PC78/PC10 0/PC110/PC120/PC128/PC130/PC138/PC150/PC160/PC200/PC210/PC22 0/PC228/PC240/PC270/PC300/PC350/PC360/PC400/PC450/PC460/PC49

0/PC650

CAT303/CAT305/CAT305.5/CAT306/CAT307/CAT308/CAT311/CAT312/C AT313/CAT315/CAT318/CAT320/CAT323/CAT324/CAT325/CAT326/CAT3

29/CAT330/CAT336/CAT340/CAT345/CAT349/CAT375

DH(DX)35/55/60/70/75/80/150/200/215/220/225/235/260/300/350/370/420/ Doosan used excavator 500/530

SY16/SY35/SY55/SY60/SY65/SY75/SY85/SY95/SY115/SY135/SY155/SY Sany used excavator 205/SY215/SY235/SY265/SY305/SY335/SY365

> EX50/EX55/EX60/EX100/EX120/EX200/ZX50/ZX55/ZX60/ZX70/ZX75/ZX1 20/ZX125/ZX130/ZX135/ZX200/ZX210/ZX230/ZX240/ZX250/ZX270/Z