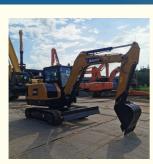

# Mini 5 Ton Original Design Excavator Sany SY55 with Blade and Original Hydraulic Pump

### **Product Specification**

| <ul> <li>Showroom Location:</li> </ul>     | None                                                           |
|--------------------------------------------|----------------------------------------------------------------|
| <ul> <li>Operating Weight:</li> </ul>      | 5780KG                                                         |
| <ul> <li>Bucket Capacity:</li> </ul>       | 0.23m <sup>3</sup>                                             |
| <ul> <li>Machine Weight:</li> </ul>        | 5000 KG                                                        |
| Hydraulic Cylinder Brand:                  | Original                                                       |
| <ul> <li>Hydraulic Pump Brand:</li> </ul>  | Original                                                       |
| <ul> <li>Hydraulic Valve Brand:</li> </ul> | Original                                                       |
| <ul> <li>Engine Brand:</li> </ul>          | ISUZU                                                          |
| • Power:                                   | 36KW                                                           |
| <ul> <li>Machinery Test Report:</li> </ul> | Provided                                                       |
| • Video Outgoing-inspection:               | Provided                                                       |
| Core Components:                           | Pressure Vessel, Motor, Bearing,<br>Pump, Gearbox, Engine, PLC |
| • Year:                                    | 2023                                                           |
|                                            |                                                                |