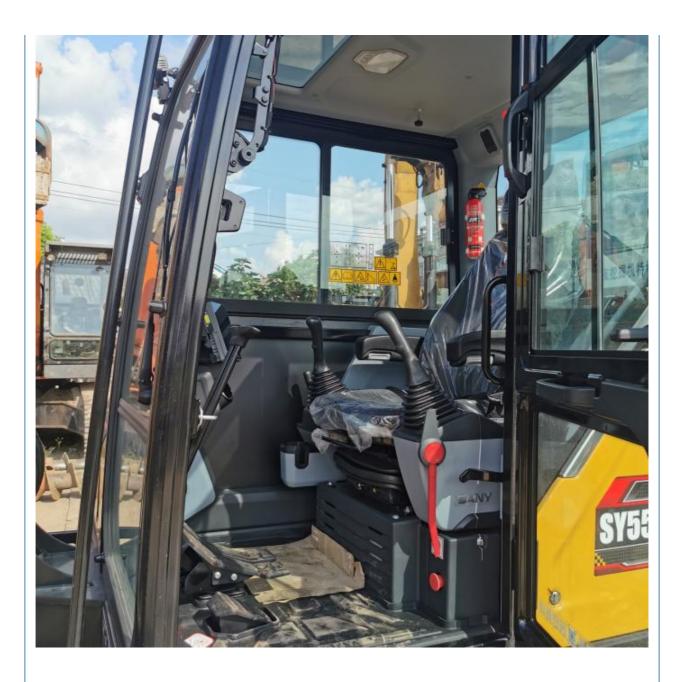

# Mini 5 Ton Original Design Excavator Sany SY55 with Blade and Original Hydraulic Pump

### **Product Specification**

| <ul> <li>Showroom Location:</li> </ul>     | None                                                           |
|--------------------------------------------|----------------------------------------------------------------|
| <ul> <li>Operating Weight:</li> </ul>      | 5780KG                                                         |
| <ul> <li>Bucket Capacity:</li> </ul>       | 0.23m <sup>3</sup>                                             |
| <ul> <li>Machine Weight:</li> </ul>        | 5000 KG                                                        |
| Hydraulic Cylinder Brand:                  | Original                                                       |
| <ul> <li>Hydraulic Pump Brand:</li> </ul>  | Original                                                       |
| <ul> <li>Hydraulic Valve Brand:</li> </ul> | Original                                                       |
| <ul> <li>Engine Brand:</li> </ul>          | ISUZU                                                          |
| • Power:                                   | 36KW                                                           |
| <ul> <li>Machinery Test Report:</li> </ul> | Provided                                                       |
| • Video Outgoing-inspection:               | Provided                                                       |
| Core Components:                           | Pressure Vessel, Motor, Bearing,<br>Pump, Gearbox, Engine, PLC |
| • Year:                                    | 2023                                                           |
|                                            |                                                                |