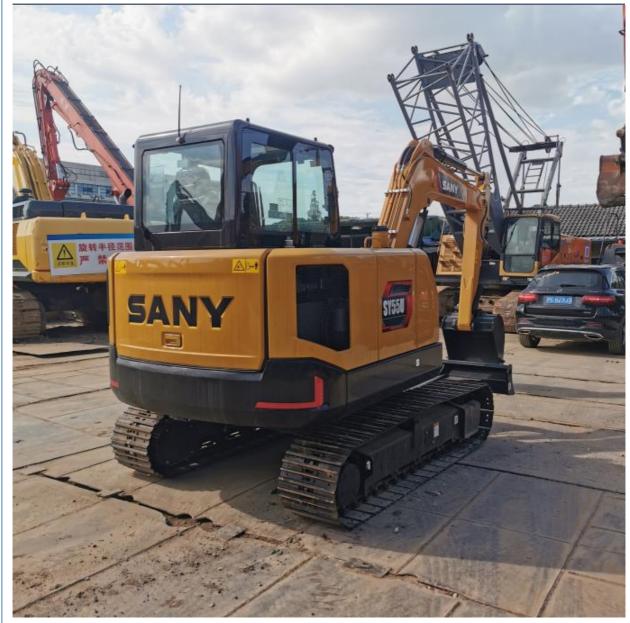

# Mini 5 Ton Original Design Excavator Sany SY55 with Blade and Original Hydraulic Pump

# More Images

• Working Hours:

Gear,