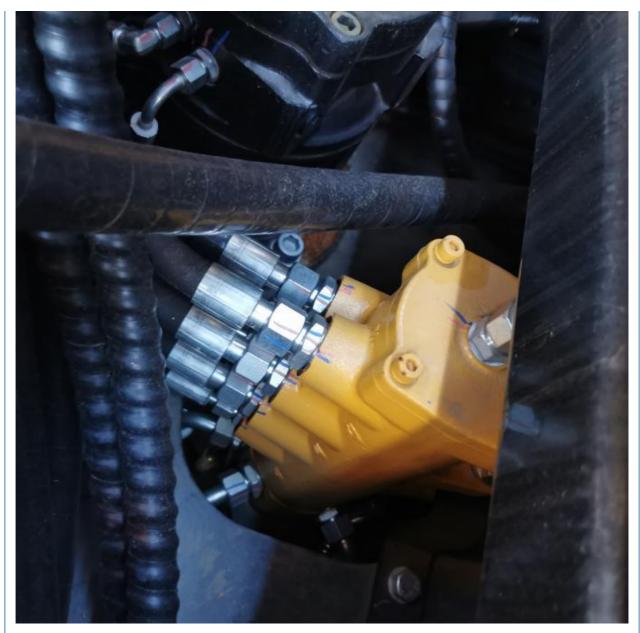

|
| • Power:                                   | 36KW                                                           |
| <ul> <li>Machinery Test Report:</li> </ul> | Provided                                                       |
| • Video Outgoing-inspection:               | Provided                                                       |
| Core Components:                           | Pressure Vessel, Motor, Bearing,<br>Pump, Gearbox, Engine, PLC |
| • Year:                                    | 2023                                                           |
|                                            |                                                                |

0



# More Images

• Working Hours:







Gear,



# Product Description

















## Models Of Excavators We Sell

| 1.2 |                            |                                                                                                                                                                                                        |
|-----|----------------------------|--------------------------------------------------------------------------------------------------------------------------------------------------------------------------------------------------------|
|     | Komatsu used<br>excavator  | PC20/PC30/PC35/PC40/PC50/PC55/PC56/PC60/PC70/PC75/PC78/PC10<br>0/PC110/PC120/PC128/PC130/PC138/PC150/PC160/PC200/PC210/PC22<br>0/PC228/PC240/PC270/PC300/PC350/PC360/PC400/PC450/PC460/PC49<br>0/PC650 |
|     | Carter used excavator      | CAT303/CAT305/