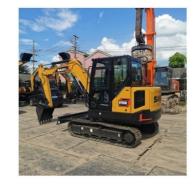

# Mini 5 Ton Original Design Excavator Sany SY55 with Blade and Original Hydraulic Pump

### **Product Specification**

| <ul> <li>Showroom Location:</li> </ul>     | None                                                           |
|--------------------------------------------|----------------------------------------------------------------|
| <ul> <li>Operating Weight:</li> </ul>      | 5780KG                                                         |
| <ul> <li>Bucket Capacity:</li> </ul>       | 0.23m <sup>3</sup>                                             |
| <ul> <li>Machine Weight:</li> </ul>        | 5000 KG                                                        |
| Hydraulic Cylinder Brand:                  | Original                                                       |
| <ul> <li>Hydraulic Pump Brand:</li> </ul>  | Original                                                       |
| <ul> <li>Hydraulic Valve Brand:</li> </ul> | Original                                                       |
| <ul> <li>Engine Brand:</li> </ul>          | ISUZU                                                          |
| • Power:                                   | 36KW                                                           |
| <ul> <li>Machinery Test Report:</li> </ul> | Provided                                                       |
| • Video Outgoing-inspection:               | Provided                                                       |
| Core Components:                           | Pressure Vessel, Motor, Bearing,<br>Pump, Gearbox, Engine, PLC |
| • Year:                                    | 2023                                                           |
|                                            |                                                                |