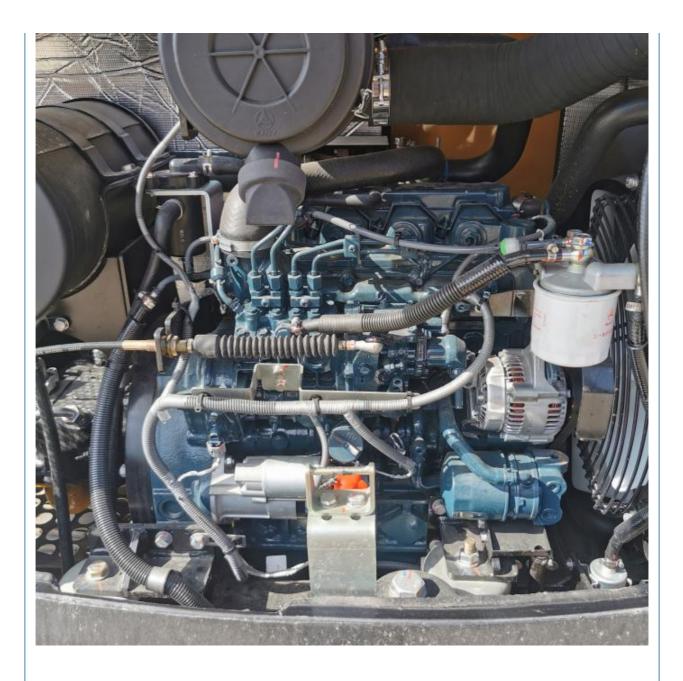

### **Product Specification**

| <ul> <li>Showroom Location:</li> </ul>     | None                                                           |
|--------------------------------------------|----------------------------------------------------------------|
| <ul> <li>Operating Weight:</li> </ul>      | 5780KG                                                         |
| <ul> <li>Bucket Capacity:</li> </ul>       | 0.23m <sup>3</sup>                                             |
| <ul> <li>Machine Weight:</li> </ul>        | 5000 KG                                                        |
| Hydraulic Cylinder Brand:                  | Original                                                       |
| <ul> <li>Hydraulic Pump Brand:</li> </ul>  | Original                                                       |
| <ul> <li>Hydraulic Valve Brand:</li> </ul> | Original                                                       |
| <ul> <li>Engine Brand:</li> </ul>          | ISUZU                                                          |
| • Power:                                   | 36KW                                                           |
| <ul> <li>Machinery Test Report:</li> </ul> | Provided                                                       |
| • Video Outgoing-inspection:               | Provided                                                       |
| Core Components:                           | Pressure Vessel, Motor, Bearing,<br>Pump, Gearbox, Engine, PLC |
| • Year:                                    | 2023                                                           |
|                                            |                                                                |