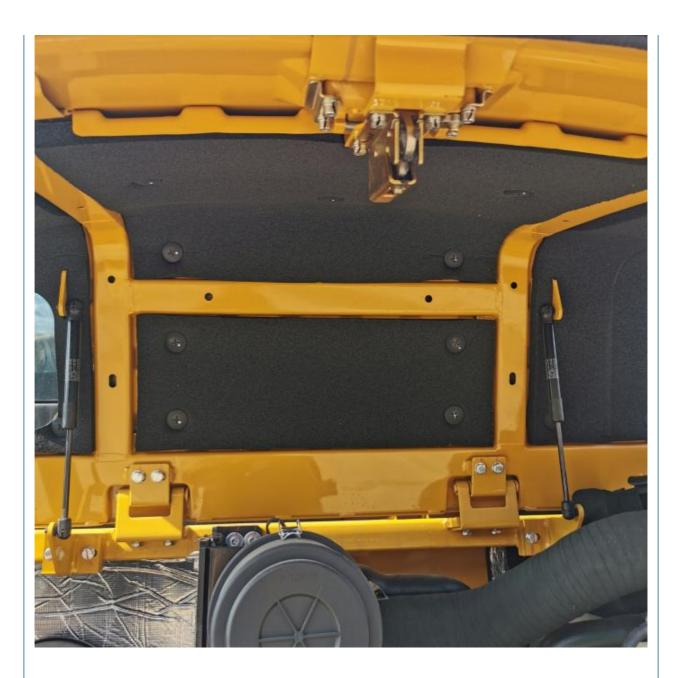

|
| • Power:                                   | 36KW                                                           |
| <ul> <li>Machinery Test Report:</li> </ul> | Provided                                                       |
| • Video Outgoing-inspection:               | Provided                                                       |
| Core Components:                           | Pressure Vessel, Motor, Bearing,<br>Pump, Gearbox, Engine, PLC |
| • Year:                                    | 2023                                                           |
|                                            |                                                                |

0



# More Images

• Working Hours:







Gear,



# Product Description

















## Models Of Excavators We Sell

| 1.2 |                            |                                                                                                                                                                                                        |
|-----|----------------------------|--------------------------------------------------------------------------------------------------------------------------------------------------------------------------------------------------------|
|     | Komatsu used<br>excavator  | PC20/PC30/PC35/PC40/PC50/PC55/PC56/PC60/PC70/PC75/PC78/PC10<br>0/PC110/PC120/PC128/PC130/PC138/PC150/PC160/PC200/PC210/PC22<br>0/PC228/PC240/PC270/PC300/PC350/PC360/PC400/PC450/PC460/PC49<br>0/PC650 |
|     | Carter used excavator      | CAT303/CAT30