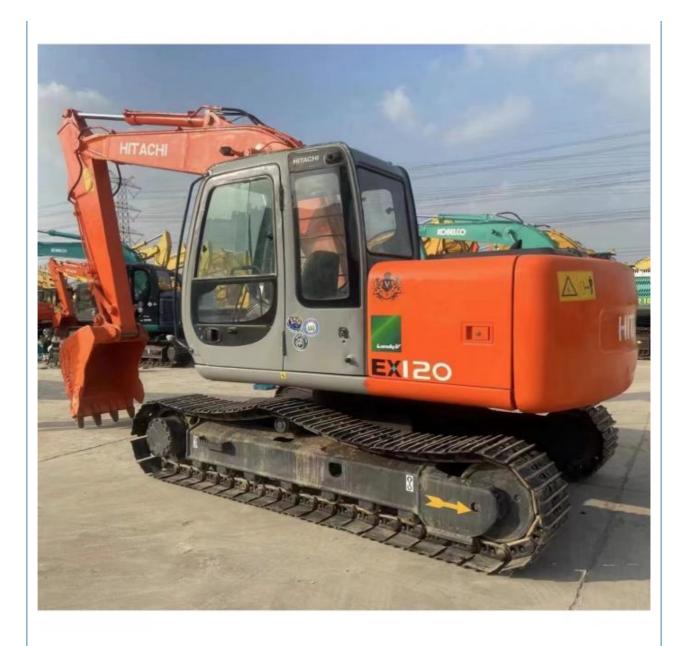

# Second Hand 12 Ton Hitachi Excavator EX120-5 In Shanghai Original Hydraulic Cylinder

## **Basic Information**

Place of Origin: Japan

• Price: \$17,000.00/units 1-3 units



## **Product Specification**

Showroom Location: None · Operating Weight: 11500KG 0.52m<sup>3</sup> . Bucket Capacity: · Machine Weight: 12000 KG Hydraulic Cylinder Brand: Original • Hydraulic Pump Brand: Original Hydraulic Valve Brand: Original ISUZU . Engine Brand: 73KW • Power: • Machinery Test Report: Provided • Video Outgoing-inspection: Provided

Core Components: Pressure Vessel, Motor, Bearing, Gear,

Pump, Gearbox, Engine, PLC

Year: 2016Working Hours: 2275



## More Images









## Product Description

## Product Description













## Models Of Excavators We Sell

Excavators of other

brands

| Komatsu used excavator | PC20/PC30/PC35/PC40/PC50/PC55/PC56/PC60/PC70/PC75/PC78/PC10 0/PC110/PC120/PC128/PC130/PC138/PC150/PC160/PC200/PC210/PC22 0/PC228/PC240/PC270/PC300/PC350/PC360/PC400/PC450/PC460/PC49 0/PC650 |
|------------------------|-----------------------------------------------------------------------------------------------------------------------------------------------------------------------------------------------|
| Carter used excavator  | CAT303/CAT305/CAT305.5/CAT306/CAT307/CAT308/CAT311/CAT312/C<br>AT313/CAT315/CAT318/CAT320/CAT323/CAT324/CAT325/CAT326/CAT3<br>29/CAT330/CAT336/CAT340/CAT345/CAT349/CAT375                    |
| Doosan used excavator  | DH(DX)35/55/60/70/75/80/150/200/215/220/225/235/26