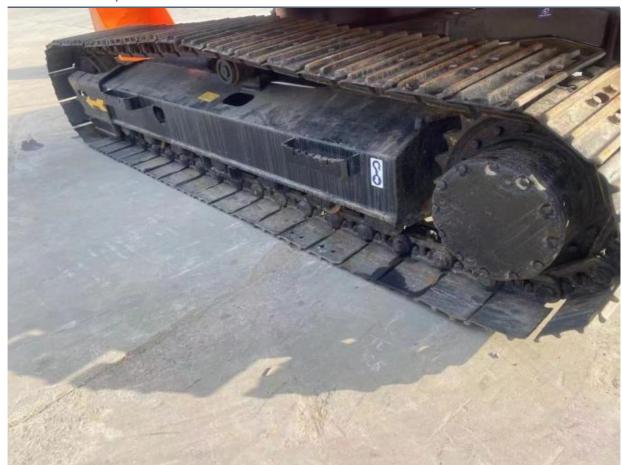

# Second Hand 12 Ton Hitachi Excavator EX120-5 In Shanghai Original Hydraulic Cylinder

## **Basic Information**

Place of Origin: Japan

• Price: \$17,000.00/units 1-3 units



## **Product Specification**

Showroom Location: None · Operating Weight: 11500KG 0.52m<sup>3</sup> . Bucket Capacity: · Machine Weight: 12000 KG Hydraulic Cylinder Brand: Original • Hydraulic Pump Brand: Original Hydraulic Valve Brand: Original ISUZU . Engine Brand: 73KW • Power: • Machinery Test Report: Provided • Video Outgoing-inspection: Provided

Core Components: Pressure Vessel, Motor, Bearing, Gear,

Pump, Gearbox, Engine, PLC

Year: 2016Working Hours: 2275



## More Images









## Product Description

## Product Description













## Models Of Excavators We Sell

Excavators of other

brands

| Komatsu used excavator | PC20/PC30/PC35/PC40/PC50/PC55/PC56/PC60/PC70/PC75/PC78/PC10 0/PC110/PC120/PC128/PC130/PC138/PC150/PC160/PC200/PC210/PC22 0/PC228/PC240/PC270/PC300/PC350/PC360/PC400/PC450/PC460/PC49 0/PC650 |
|------------------------|-----------------------------------------------------------------------------------------------------------------------------------------------------------------------------------------------|
| Carter used excavator  | CAT303/CAT305/CAT305.5/CAT306/CAT307/CAT308/CAT311/CAT312/C<br>AT313/CAT315/CAT318/CAT320/CAT323/CAT324/CAT325/CAT326/CAT3<br>29/CAT330/CAT336/CAT340/CAT345/CAT349/CAT375                    |
| Doosan used excavator  | DH(DX)35/55/60/70/75/80/150/200/215/220/22