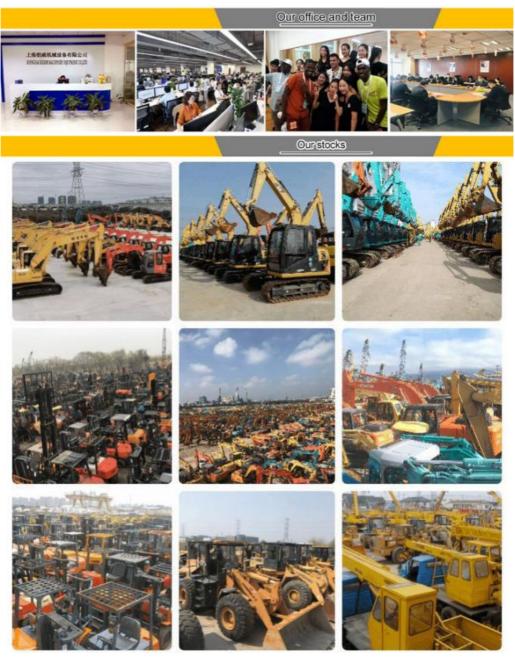

## Company Profile

Shanghai Kaishu Machinery Equipment Co., Ltd was established in 2017, we have our own factory which covers an area of 67,000 square meters, with 200 employees. As a leading used excavator supplier in China, Shanghai Kaishu Machinery Equipment Co., Ltd has numerous construction machinery. Our teams are composed of a purchasing team, a technical support team, a vehicle-parts supply center, a foreign trade sales team and a quality testing center.