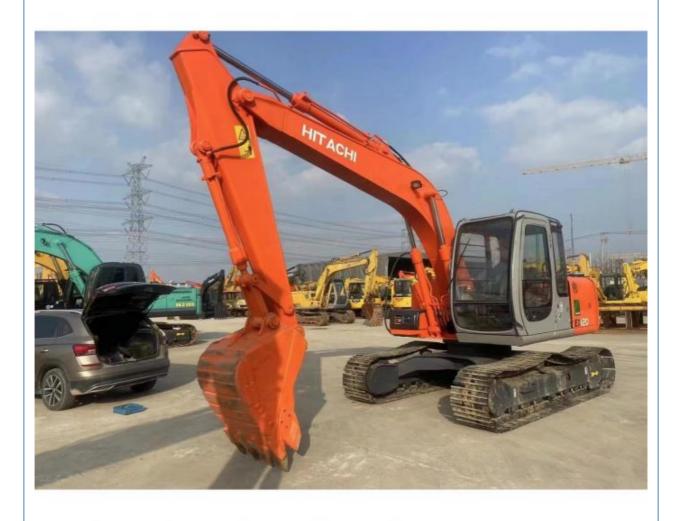

# Second Hand 12 Ton Hitachi Excavator EX120-5 In Shanghai Original Hydraulic Cylinder

## **Basic Information**

Place of Origin: Japan

• Price: \$17,000.00/units 1-3 units



## **Product Specification**

Showroom Location: None · Operating Weight: 11500KG 0.52m<sup>3</sup> . Bucket Capacity: · Machine Weight: 12000 KG Hydraulic Cylinder Brand: Original • Hydraulic Pump Brand: Original Hydraulic Valve Brand: Original ISUZU . Engine Brand: 73KW • Power: • Machinery Test Report: Provided • Video Outgoing-inspection: Provided

Core Components: Pressure Vessel, Motor, Bearing, Gear,

Pump, Gearbox, Engine, PLC

Year: 2016Working Hours: 2275



## More Images









## Product Description

## Product Description













## Models Of Excavators We Sell

Excavators of other

brands

| Komatsu used excavator | PC20/PC30/PC35/PC40/PC50/PC55/PC56/PC60/PC70/PC75/PC78/PC10 0/PC110/PC120/PC128/PC130/PC138/PC150/PC160/PC200/PC210/PC22 0/PC228/PC240/PC270/PC300/PC350/PC360/PC400/PC450/PC460/PC49 0/PC650 |
|------------------------|-----------------------------------------------------------------------------------------------------------------------------------------------------------------------------------------------|
| Carter used excavator  | CAT303/CAT305/CAT305.5/CAT306/CAT307/CAT308/CAT311/CAT312/C<br>AT313/CAT315/CAT318/CAT320/CAT323/CAT324/CAT325/CAT326/CAT3<br>29/CAT330/CAT336/CAT340/CAT345/CAT349/CAT375                    |
| Doosan used excavator  | DH(DX)35/55/60/70/75/80/150/200/215/220/225/235/260/