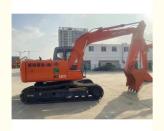

# Second Hand 12 Ton Hitachi Excavator EX120-5 In Shanghai Original Hydraulic Cylinder

## **Basic Information**

Place of Origin: Japan

• Price: \$17,000.00/units 1-3 units



## **Product Specification**

Showroom Location: None · Operating Weight: 11500KG 0.52m<sup>3</sup> . Bucket Capacity: · Machine Weight: 12000 KG Hydraulic Cylinder Brand: Original • Hydraulic Pump Brand: Original Hydraulic Valve Brand: Original ISUZU . Engine Brand: 73KW • Power: • Machinery Test Report: Provided • Video Outgoing-inspection: Provided

Core Components: Pressure Vessel, Motor, Bearing, Gear,

Pump, Gearbox, Engine, PLC

Year: 2016Working Hours: 2275



## More Images









## Product Description

## Product Description













## Models Of Excavators We Sell

Excavators of other

brands

| Komatsu used excavator | PC20/PC30/PC35/PC40/PC50/PC55/PC56/PC60/PC70/PC75/PC78/PC10 0/PC110/PC120/PC128/PC130/PC138/PC150/PC160/PC200/PC210/PC22 0/PC228/PC240/PC270/PC300/PC350/PC360/PC400/PC450/PC460/PC49 0/PC650 |
|------------------------|-----------------------------------------------------------------------------------------------------------------------------------------------------------------------------------------------|
| Carter used excavator  | CAT303/CAT305/CAT305.5/CAT306/CAT307/CAT308/CAT311/CAT312/C<br>AT313/CAT315/CAT318/CAT320/CAT323/CAT324/CAT325/CAT326/CAT3<br>29/CAT330/CAT336/CAT340/CAT345/CAT349/CAT375                    |
| Doosan used