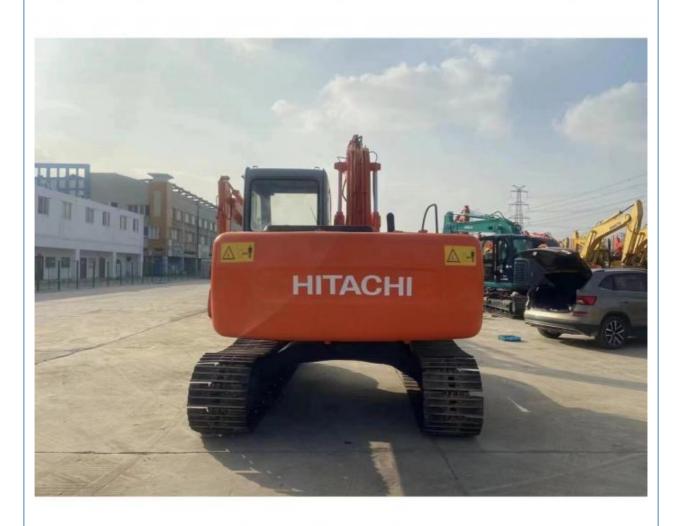

# Second Hand 12 Ton Hitachi Excavator EX120-5 In Shanghai Original Hydraulic Cylinder

## **Basic Information**

Place of Origin: Japan

• Price: \$17,000.00/units 1-3 units



## **Product Specification**

Showroom Location: None · Operating Weight: 11500KG 0.52m<sup>3</sup> . Bucket Capacity: · Machine Weight: 12000 KG Hydraulic Cylinder Brand: Original • Hydraulic Pump Brand: Original Hydraulic Valve Brand: Original ISUZU . Engine Brand: 73KW • Power: • Machinery Test Report: Provided • Video Outgoing-inspection: Provided

Core Components: Pressure Vessel, Motor, Bearing, Gear,

Pump, Gearbox, Engine, PLC

Year: 2016Working Hours: 2275



## More Images









## Product Description

## Product Description













## Models Of Excavators We Sell

Excavators of other

brands

| Komatsu used excavator | PC20/PC30/PC35/PC40/PC50/PC55/PC56/PC60/PC70/PC75/PC78/PC10 0/PC110/PC120/PC128/PC130/PC138/PC150/PC160/PC200/PC210/PC22 0/PC228/PC240/PC270/PC300/PC350/PC360/PC400/PC450/PC460/PC49 0/PC650 |
|------------------------|-----------------------------------------------------------------------------------------------------------------------------------------------------------------------------------------------|
| Carter used excavator  | CAT303/CAT305/CAT305.5/CAT306/CAT307/CAT308/CAT311/CAT312/C<br>AT313/CAT315/CAT318/CAT320/CAT323/CAT324/CAT325/CAT326/CAT3<br>29/CAT330/CAT336/CAT340/CAT345/CAT349/CAT375                    |
| Doosan used excavator  | DH(DX)35/55/60/70/75/80/150/200/215/220/225/23