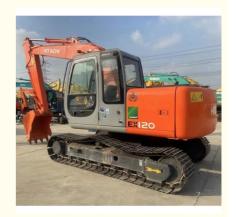

# Second Hand 12 Ton Hitachi Excavator EX120-5 In Shanghai Original Hydraulic Cylinder

## **Basic Information**

Place of Origin: Japan

• Price: \$17,000.00/units 1-3 units



## **Product Specification**

Showroom Location: None · Operating Weight: 11500KG 0.52m<sup>3</sup> . Bucket Capacity: · Machine Weight: 12000 KG Hydraulic Cylinder Brand: Original • Hydraulic Pump Brand: Original Hydraulic Valve Brand: Original ISUZU . Engine Brand: 73KW • Power: • Machinery Test Report: Provided • Video Outgoing-inspection: Provided

Core Components: Pressure Vessel, Motor, Bearing, Gear,

Pump, Gearbox, Engine, PLC

Year: 2016Working Hours: 2275



## More Images









## Product Description

## Product Description













## Models Of Excavators We Sell

Excavators of other

brands

| Komatsu used excavator | PC20/PC30/PC35/PC40/PC50/PC55/PC56/PC60/PC70/PC75/PC78/PC10 0/PC110/PC120/PC128/PC130/PC138/PC150/PC160/PC200/PC210/PC22 0/PC228/PC240/PC270/PC300/PC350