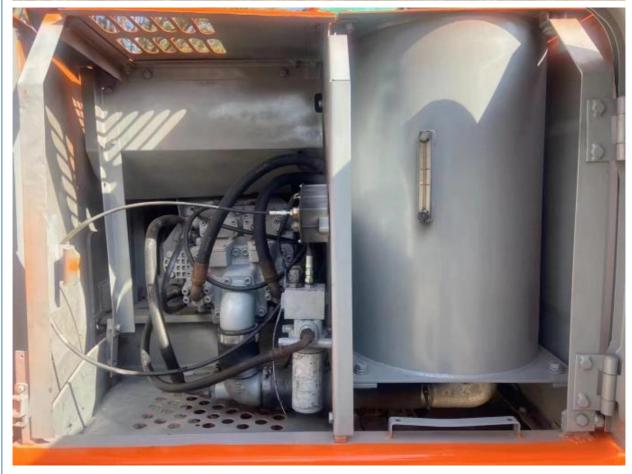

# Second Hand 12 Ton Hitachi Excavator EX120-5 In Shanghai Original Hydraulic Cylinder

## **Basic Information**

Place of Origin: Japan

• Price: \$17,000.00/units 1-3 units



## **Product Specification**

Showroom Location: None · Operating Weight: 11500KG 0.52m<sup>3</sup> . Bucket Capacity: · Machine Weight: 12000 KG Hydraulic Cylinder Brand: Original • Hydraulic Pump Brand: Original Hydraulic Valve Brand: Original ISUZU . Engine Brand: 73KW • Power: • Machinery Test Report: Provided • Video Outgoing-inspection: Provided

Core Components: Pressure Vessel, Motor, Bearing, Gear,

Pump, Gearbox, Engine, PLC

Year: 2016Working Hours: 2275



## More Images









## Product Description

## Product Description













## Models Of Excavators We Sell

Excavators of other

brands

| Komatsu used excavator | PC20/PC30/PC35/PC40/PC50/PC55/PC56/PC60/PC70/PC75/PC78/PC10 0/PC110/PC120/PC128/PC130/PC138/PC150/PC160/PC200/PC210/PC22 0/PC228/PC240/PC270/PC300/PC350/PC360/PC400/PC450/PC460/PC49 0/PC650 |
|------------------------|-----------------------------------------------------------------------------------------------------------------------------------------------------------------------------------------------|
| Carter used excavator  | CAT303/CAT305/CAT305.5/CAT306/CAT307/CAT308/CAT311/CAT312/C<br>AT313/CAT315/CAT318/CAT320/CAT323/CAT324/CAT325/CAT326/CAT3<br>29/CAT330/CAT336/CAT340/CAT345/CAT349/CAT375                    |
| Doosan used excavator  | DH(DX)35/55/60/70/75/80/150/200/215/220/225/