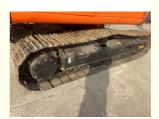

# Second Hand 12 Ton Hitachi Excavator EX120-5 In Shanghai Original Hydraulic Cylinder

## **Basic Information**

Place of Origin: Japan

• Price: \$17,000.00/units 1-3 units



## **Product Specification**

Showroom Location: None · Operating Weight: 11500KG 0.52m<sup>3</sup> . Bucket Capacity: · Machine Weight: 12000 KG Hydraulic Cylinder Brand: Original • Hydraulic Pump Brand: Original Hydraulic Valve Brand: Original ISUZU . Engine Brand: 73KW • Power: • Machinery Test Report: Provided • Video Outgoing-inspection: Provided

Core Components: Pressure Vessel, Motor, Bearing, Gear,

Pump, Gearbox, Engine, PLC

Year: 2016Working Hours: 2275



## More Images









## Product Description

## Product Description













## Models Of Excavators We Sell

Excavators of other

brands

| Komatsu used excavator | PC20/PC30/PC35/PC40/PC50/PC55/PC56/PC60/PC70/PC75/PC78/PC10 0/PC110/PC120/PC128/PC130/PC138/PC150/PC160/PC200/PC210/PC22 0/PC228/PC240/PC270/PC300/PC350/PC360/PC400/PC450/PC460/PC49 0/PC650 |
|------------------------|-----------------------------------------------------------------------------------------------------------------------------------------------------------------------------------------------|
| Carter used excavator  | CAT303/CAT305/CAT305.5/CAT306/CAT307/CAT308/CAT311/CAT312/C<br>AT313/CAT315/CAT318/CAT320/CAT323/CAT324/CAT325/CAT326/CAT3<br>29/CAT330/CAT336/CAT340/CAT345/CAT349/CAT375                    |
| Doosan used exc