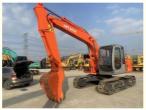

# Second Hand 12 Ton Hitachi Excavator EX120-5 In Shanghai Original Hydraulic Cylinder

## **Basic Information**

Place of Origin: Japan

• Price: \$17,000.00/units 1-3 units



## **Product Specification**

Showroom Location: None · Operating Weight: 11500KG 0.52m<sup>3</sup> . Bucket Capacity: · Machine Weight: 12000 KG Hydraulic Cylinder Brand: Original • Hydraulic Pump Brand: Original Hydraulic Valve Brand: Original ISUZU . Engine Brand: 73KW • Power: • Machinery Test Report: Provided • Video Outgoing-inspection: Provided

Core Components: Pressure Vessel, Motor, Bearing, Gear,

Pump, Gearbox, Engine, PLC

Year: 2016Working Hours: 2275



## More Images









## Product Description

## Product Description













## Models Of Excavators We Sell

Excavators of other

brands

| Komatsu used excavator | PC20/PC30/PC35/PC40/PC50/PC55/PC56/PC60/PC70/PC75/PC78/PC10 0/PC110/PC120/PC128/PC130/PC138/PC150/PC160/PC200/PC210/PC22 0/PC228/PC240/PC270/PC300/PC350/PC360/PC400/PC450/PC460/PC49 0/PC650 |
|------------------------|-----------------------------------------------------------------------------------------------------------------------------------------------------------------------------------------------|
| Carter used excavator  | CAT303/CAT305/CAT305.5/CAT306/CAT307/CAT308/CAT311/CAT312/C<br>AT313/CAT315/CAT318/CAT320/CAT323/CAT324/CAT325/CAT326/CAT3<br>29/CAT330/CAT336/CAT340/CAT345/CAT349/CAT375                    |
| Doosan used e