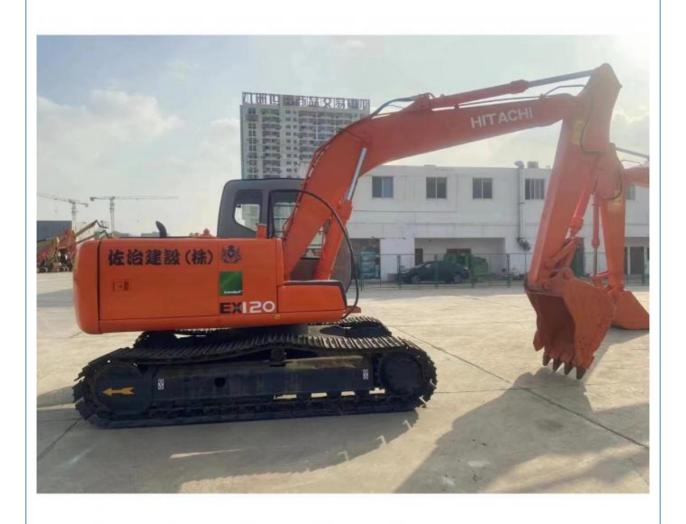

# Second Hand 12 Ton Hitachi Excavator EX120-5 In Shanghai Original Hydraulic Cylinder

## **Basic Information**

Place of Origin: Japan

• Price: \$17,000.00/units 1-3 units



## **Product Specification**

Showroom Location: None · Operating Weight: 11500KG 0.52m<sup>3</sup> . Bucket Capacity: · Machine Weight: 12000 KG Hydraulic Cylinder Brand: Original • Hydraulic Pump Brand: Original Hydraulic Valve Brand: Original ISUZU . Engine Brand: 73KW • Power: • Machinery Test Report: Provided • Video Outgoing-inspection: Provided

Core Components: Pressure Vessel, Motor, Bearing, Gear,

Pump, Gearbox, Engine, PLC

Year: 2016Working Hours: 2275



## More Images









## Product Description

## Product Description













## Models Of Excavators We Sell

Excavators of other

brands

| Komatsu used excavator | PC20/PC30/PC35/PC40/PC50/PC55/PC56/PC60/PC70/PC75/PC78/PC10 0/PC110/PC120/PC128/PC130/PC138/PC150/PC160/PC200/PC210/PC22 0/PC228/PC240/PC270/PC300/PC350/PC360/PC400/PC450/PC460/PC49 0/PC650 |
|------------------------|-----------------------------------------------------------------------------------------------------------------------------------------------------------------------------------------------|
| Carter used excavator  | CAT303/CAT305/CAT305.5/CAT306/CAT307/CAT308/CAT311/CAT312/C<br>AT313/CAT315/CAT318/CAT320/CAT323/CAT324/CAT325/CAT326/CAT3<br>29/CAT330/CAT336/CAT340/CAT345/CAT349/CAT375                    |
| Doosan used excavator  | DH(DX)35/55/60/70/75/80/150/200/215/220/225/235/