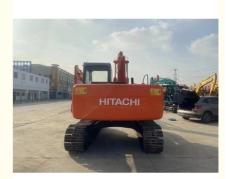

# Second Hand 12 Ton Hitachi Excavator EX120-5 In Shanghai Original Hydraulic Cylinder

## **Basic Information**

Place of Origin: Japan

• Price: \$17,000.00/units 1-3 units



## **Product Specification**

Showroom Location: None · Operating Weight: 11500KG 0.52m<sup>3</sup> . Bucket Capacity: · Machine Weight: 12000 KG Hydraulic Cylinder Brand: Original • Hydraulic Pump Brand: Original Hydraulic Valve Brand: Original ISUZU . Engine Brand: 73KW • Power: • Machinery Test Report: Provided • Video Outgoing-inspection: Provided

Core Components: Pressure Vessel, Motor, Bearing, Gear,

Pump, Gearbox, Engine, PLC

Year: 2016Working Hours: 2275



## More Images









## Product Description

## Product Description













## Models Of Excavators We Sell

Excavators of other

brands

| Komatsu used excavator | PC20/PC30/PC35/PC40/PC50/PC55/PC56/PC60/PC70/PC75/PC78/PC10 0/PC110/PC120/PC128/PC130/PC138/PC150/PC160/PC200/PC210/PC22 0/PC228/PC240/PC270/PC300/PC350/PC360/PC400/PC450/PC460/PC49 0/PC650 |
|------------------------|-----------------------------------------------------------------------------------------------------------------------------------------------------------------------------------------------|
| Carter used excavator  | CAT303/CAT305/CAT305.5/CAT306/CAT307/CAT308/CAT311/CAT312/C<br>AT313/CAT315/CAT318/CAT320/CAT323/CAT324/CAT325/CAT326/CAT3<br>29/CAT330/CAT336/CAT340/CAT345/CAT349/CAT375