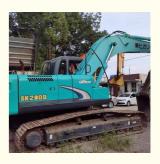

### 2021 Original Japan Used Kobelco SK260-8 SK260D SK250-8 Crawler Excavator at the Best

for more products please visit us on used-crawlerexcavator.com

# Basic Information

- Place of Origin:
- Price:
- Japan \$33,000.00/units 1-3 units



#### **Product Specification**

- Showroom Location:
- Operating Weight:
- Bucket Capacity:Machine Weight:
- Machine Weight: 26000 KGHydraulic Cylinder Brand: Original
- Hydraulic Pump Brand: Original
- Hydraulic Valve Brand:
- Engine Brand:
- Power:
- Machinery Test Report: Provided
- Video Outgoing-inspection: Provided
- Core Components: Pressure Vessel, Motor, Bearing, Pump, Gearbox, Engine, PLC
  Year: 2021
  Working Hours: 2191

None

1.3m<sup>3</sup>

Original HINO

131KW

25300KG



#### More Images









## Products Description

















# Models Of Excavators We Sell

| Komatsu used<br>excavator  | PC20/PC30/PC35/PC40/PC50/PC55/PC56/PC60/PC70/PC75/PC78/PC100/PC1<br>10/PC120/PC128/PC130/PC138/PC150/PC160/PC200/PC210/PC220/PC228/PC<br>240/PC270/PC300/PC350/PC360/PC400/PC450/PC460/PC490/PC650 |
|----------------------------|----------------------------------------------------------------------------------------------------------------------------------------------------------------------------------------------------|
| Carter used excavator      | CAT303/CAT305/CAT305.5/CAT306/CAT307/CAT308/CAT311/CAT312/CAT313<br>/CAT315/CAT318/CAT320/CAT323/CAT324/CAT325/CAT326/CAT329/CAT330/<br>CAT336/CAT340/CAT345/CAT349/CAT375                         |
| Doosan used<br>excavator   | DH(DX)35/5