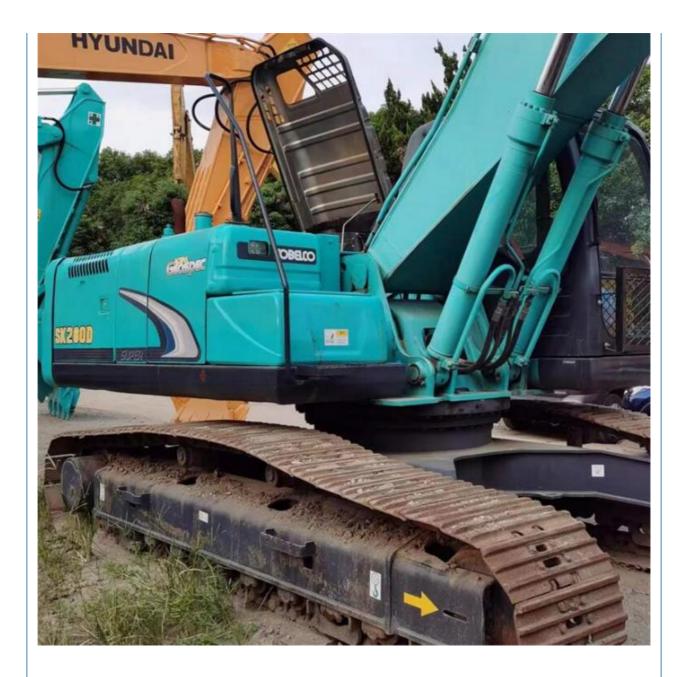

#### More Images

#### **Product Specification**

- Showroom Location:
- Operating Weight:
- Bucket Capacity:Machine Weight:
- Machine Weight: 26000 KGHydraulic Cylinder Brand: Original
- Hydraulic Pump Brand: Original
- Hydraulic Valve Brand:
- Engine Brand:
- Power:
- Machinery Test Report: Provided
- Video Outgoing-inspection: Provided
- Core Components: Pressure Vessel, Motor, Bearing, Pump, Gearbox, Engine, PLC
  Year: 2021
  Working Hours: 2191