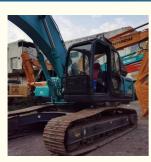

### 2021 Original Japan Used Kobelco SK260-8 SK260D SK250-8 Crawler Excavator at the Best

for more products please visit us on used-crawlerexcavator.com

# Basic Information

- Place of Origin:
- Price:
- Japan \$33,000.00/units 1-3 units



#### **Product Specification**

- Showroom Location:
- Operating Weight:
- Bucket Capacity:Machine Weight:
- Machine Weight: 26000 KGHydraulic Cylinder Brand: Original
- Hydraulic Pump Brand: Original
- Hydraulic Valve Brand:
- Engine Brand:
- Power:
- Machinery Test Report: Provided
- Video Outgoing-inspection: Provided
- Core Components: Pressure Vessel, Motor, Bearing, Pump, Gearbox, Engine, PLC
  Year: 2021
  Working Hours: 2191

None

1.3m<sup>3</sup>

Original HINO

131KW

25300KG



#### More Images









## Products Description

















# Models Of Excavators We Sell

| Komatsu used<br>excavator  | PC20/PC30/PC35/PC40/PC50/PC55/PC56/PC60/PC70/PC75/PC78/PC100/PC1<br>10/PC120/PC128/PC130/PC138/PC150/PC160/PC200/PC210/PC220/PC228/PC<br>240/PC270/PC300/PC350/PC360/PC400/PC450/PC460/PC490/PC650 |
|----------------------------|----------------------------------------------------------------------------------------------------------------------------------------------------------------------------------------------------|
| Carter used excavator      | CAT303/CAT305/CAT305.5/CAT306/CAT307/CAT308/CAT311/CAT312/CAT313<br>/CAT315/CAT318/CAT320/CAT323/CAT324/CAT325/CAT326/CAT329/CAT330/<br>CAT336/CAT340/CAT345/CAT349/CAT375                         |
| Doosan used<br>excavator   | DH(D