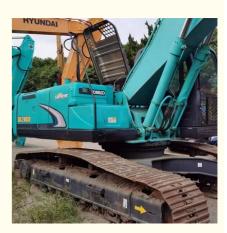

### 2021 Original Japan Used Kobelco SK260-8 SK260D SK250-8 Crawler Excavator at the Best

for more products please visit us on used-crawlerexcavator.com

# Basic Information

- Place of Origin:
- Price:
- Japan \$33,000.00/units 1-3 units



#### **Product Specification**

- Showroom Location:
- Operating Weight:
- Bucket Capacity:Machine Weight:
- Machine Weight: 26000 KGHydraulic Cylinder Brand: Original
- Hydraulic Pump Brand: Original
- Hydraulic Valve Brand:
- Engine Brand:
- Power:
- Machinery Test Report: Provided
- Video Outgoing-inspection: Provided
- Core Components: Pressure Vessel, Motor, Bearing, Pump, Gearbox, Engine, PLC
  Year: 2021
  Working Hours: 2191

None

1.3m<sup>3</sup>

Original HINO

131KW

25300KG



#### More Images









## Products Description

















# Models Of Excavators We Sell

| Komatsu used<br>excavator  | PC20/PC30/PC35/PC40/PC50/PC55/PC56/PC60/PC70/PC75/PC78/PC100/PC1<br>10/PC120/PC128/PC130/PC138/PC150/PC160/PC200/PC210/PC220/PC228/PC<br>240/PC270/PC300/PC350/PC360/PC400/PC450/PC460/PC490/PC650 |
|----------------------------|----------------------------------------------------------------------------------------------------------------------------------------------------------------------------------------------------|
| Carter used excavator      | CAT303/CAT305/CAT305.5/CAT306/CAT307/CAT308/CAT311/CAT312/CAT313<br>/CAT315/CAT318/CAT320/CAT323/CAT324/CAT325/CAT326/CAT329/CAT330/<br>CAT336/CAT340/CAT345/CAT349/CAT375                         |
| Doosan used<b