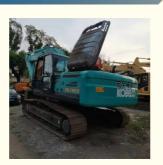

### 2021 Original Japan Used Kobelco SK260-8 SK260D SK250-8 Crawler Excavator at the Best

for more products please visit us on used-crawlerexcavator.com

# Basic Information

- Place of Origin:
- Price:
- Japan \$33,000.00/units 1-3 units



#### **Product Specification**

- Showroom Location:
- Operating Weight:
- Bucket Capacity:Machine Weight:
- Machine Weight: 26000 KGHydraulic Cylinder Brand: Original
- Hydraulic Pump Brand: Original
- Hydraulic Valve Brand:
- Engine Brand:
- Power:
- Machinery Test Report: Provided
- Video Outgoing-inspection: Provided
- Core Components: Pressure Vessel, Motor, Bearing, Pump, Gearbox, Engine, PLC
  Year: 2021
  Working Hours: 2191

None

1.3m<sup>3</sup>

Original HINO

131KW

25300KG



#### More Images









## Products Description

















# Models Of Excavators We Sell

| Komatsu used<br>excavator  | PC20/PC30/PC35/PC40/PC50/PC55/PC56/PC60/PC70/PC75/PC78/PC100/PC1<br>10/PC120/PC128/PC130/PC138/PC150/PC160/PC200/PC210/PC220/PC228/PC<br>240/PC270/PC300/PC350/PC360/PC400/PC450/PC460/PC490/PC650 |
|----------------------------|----------------------------------------------------------------------------------------------------------------------------------------------------------------------------------------------------|
| Carter used excavator      | CAT303/CAT305/CAT305.5/CAT306/CAT307/CAT308/CAT311/CAT312/CAT313<br>/CAT315/CAT318/CAT320/CAT323/CAT324/CAT325/CAT326/CAT329/CAT330/<br>CAT336/CAT340/CAT345/CAT349/CAT375                         |
| Doosan used<br>excavator   | DH(DX)