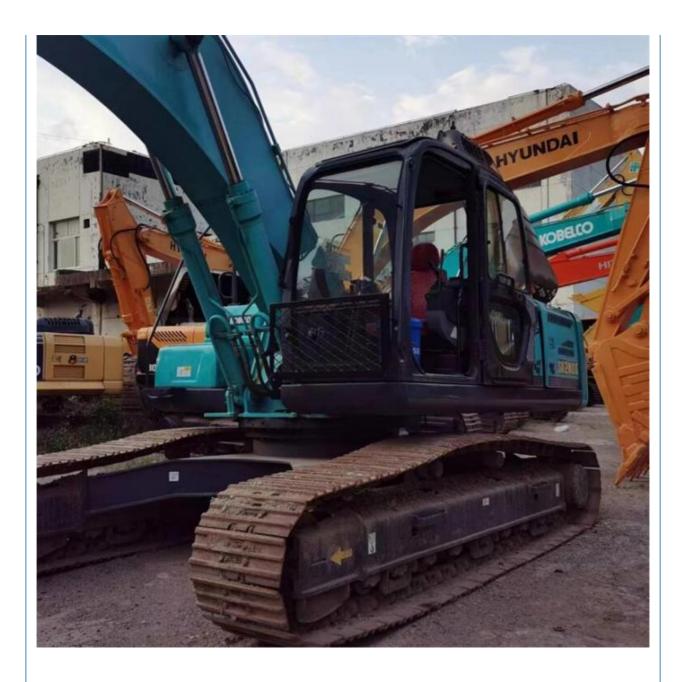

#### More Images

#### **Product Specification**

- Showroom Location:
- Operating Weight:
- Bucket Capacity:Machine Weight:
- Machine Weight: 26000 KGHydraulic Cylinder Brand: Original
- Hydraulic Pump Brand: Original
- Hydraulic Valve Brand:
- Engine Brand:
- Power:
- Machinery Test Report: Provided
- Video Outgoing-inspection: Provided
- Core Components: Pressure Vessel, Motor, Bearing, Pump, Gearbox, Engine, PLC
  Year: 2021
  Working Hours: 2191