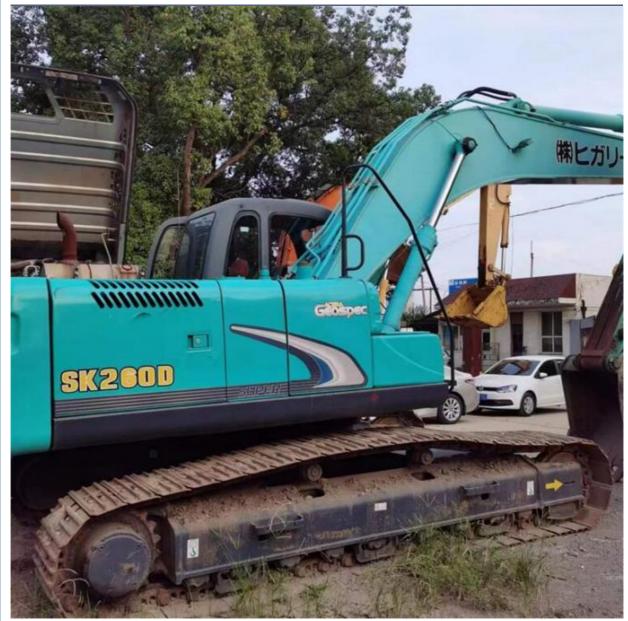

### 2021 Original Japan Used Kobelco SK260-8 SK260D SK250-8 Crawler Excavator at the Best

for more products please visit us on used-crawlerexcavator.com

#### **Product Specification**

- Showroom Location:
- Operating Weight:
- Bucket Capacity:Machine Weight:
- Machine Weight: 26000 KGHydraulic Cylinder Brand: Original
- Hydraulic Pump Brand: Original
- Hydraulic Valve Brand:
- Engine Brand:
- Power:
- Machinery Test Report: Provided
- Video Outgoing-inspection: Provided
- Core Components: Pressure Vessel, Motor, Bearing, Pump, Gearbox, Engine, PLC
  Year: 2021
  Working Hours: 2191

None

1.3m<sup>3</sup>

Original HINO

131KW

25300KG