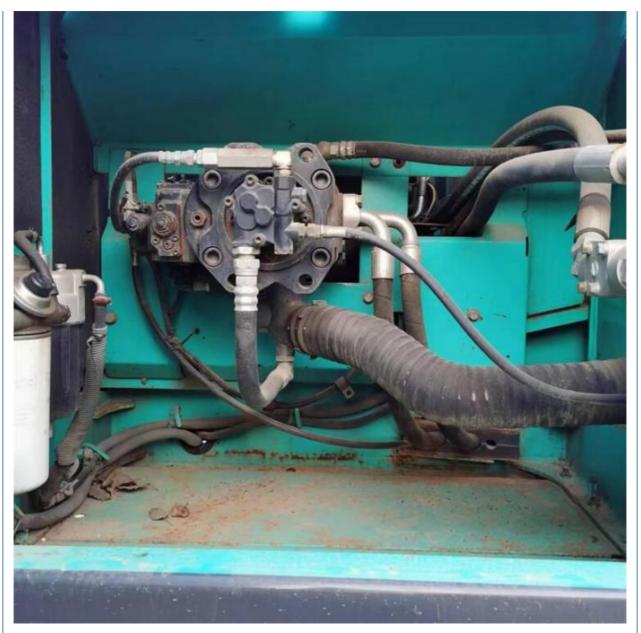

2021 Original Japan Used Kobelco SK260-8 SK260D SK250-8 Crawler Excavator at the Best

for more products please visit us on used-crawlerexcavator.com

# Basic Information

- Place of Origin:
- Price:
- Japan \$33,000.00/units 1-3 units



#### **Product Specification**

- Showroom Location:
- Operating Weight:
- Bucket Capacity:Machine Weight:
- Machine Weight: 26000 KGHydraulic Cylinder Brand: Original
- Hydraulic Pump Brand: Original
- Hydraulic Valve Brand:
- Engine Brand:
- Power:
- Machinery Test Report: Provided
- Video Outgoing-inspection: Provided
- Core Components: Pressure Vessel, Motor, Bearing, Pump, Gearbox, Engine, PLC
  Year: 2021
  Working Hours: 2191

None

1.3m<sup>3</sup>

Original HINO

131KW

25300KG



#### More Images









## Products Description

















# Models Of Excavators We Sell

| Komatsu used<br>excavator  | PC20/PC30/PC35/PC40/PC50/PC55/PC56/PC60/PC70/PC75/PC78/PC100/PC1<br>10/PC120/PC128/PC130/PC138/PC150/PC160/PC200/PC210/PC220/PC228/PC<br>240/PC270/PC300/PC350/PC360/PC400/PC450/PC460/PC490/PC650 |
|----------------------------|----------------------------------------------------------------------------------------------------------------------------------------------------------------------------------------------------|
| Carter used excavator      | CAT303/CAT305/CAT305.5/CAT306/CAT307/CAT308/CAT311/CAT312/CAT313<br>/CAT315/CAT318/CAT320/CAT323/CAT324/CAT325/CAT326/CAT329/CAT330/<br>CAT336/CAT340/CAT345/CAT349/CAT375                         |
| Doosan used<br>excavator   | DH(DX)35/55/60/70/75/80/150/200/215/220/225/235/260