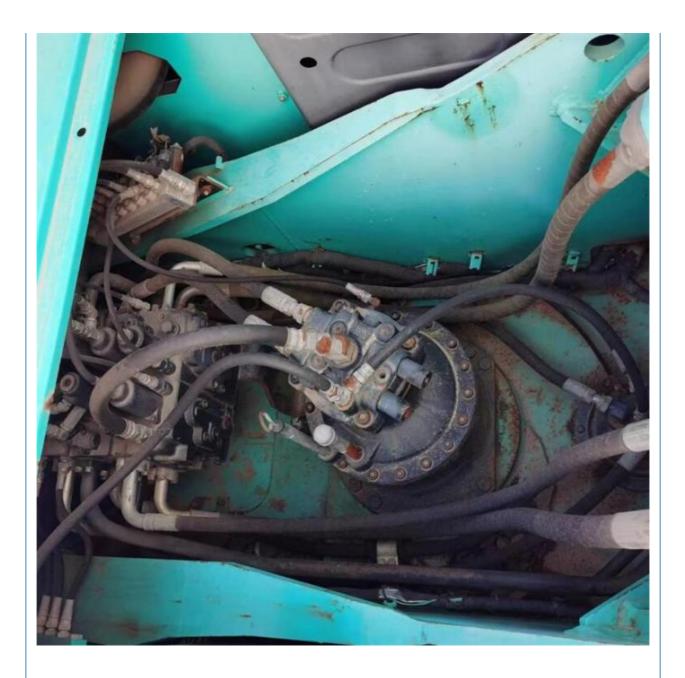

### 2021 Original Japan Used Kobelco SK260-8 SK260D SK250-8 Crawler Excavator at the Best

for more products please visit us on used-crawlerexcavator.com

# Basic Information

- Place of Origin:
- Price:
- Japan \$33,000.00/units 1-3 units



#### **Product Specification**

- Showroom Location:
- Operating Weight:
- Bucket Capacity:Machine Weight:
- Machine Weight: 26000 KGHydraulic Cylinder Brand: Original
- Hydraulic Pump Brand: Original
- Hydraulic Valve Brand:
- Engine Brand:
- Power:
- Machinery Test Report: Provided
- Video Outgoing-inspection: Provided
- Core Components: Pressure Vessel, Motor, Bearing, Pump, Gearbox, Engine, PLC
  Year: 2021
  Working Hours: 2191

None

1.3m<sup>3</sup>

Original HINO

131KW

25300KG



#### More Images









## Products Description

















# Models Of Excavators We Sell

| Komatsu used<br>excavator  | PC20/PC30/PC35/PC40/PC50/PC55/PC56/PC60/PC70/PC75/PC78/PC100/PC1<br>10/PC120/PC128/PC130/PC138/PC150/PC160/PC200/PC210/PC220/PC228/PC<br>240/PC270/PC300/PC350/PC360/PC400/PC450/PC460/PC490/PC650 |
|----------------------------|----------------------------------------------------------------------------------------------------------------------------------------------------------------------------------------------------|
| Carter used excavator      | CAT303/CAT305/CAT305.5/CAT306/CAT307/CAT308/CAT311/CAT312/CAT313<br>/CAT315/CAT318/CAT320/CAT323/CAT324/CAT325/CAT326/CAT329/CAT330/<br>CAT336/CAT340/CAT345/CAT349/CAT375                         |
| Doosan used<br>excavator   | DH(DX)35/55/60/70/75/80/150/200/215/220/225/235