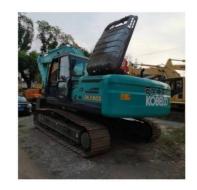

### 2021 Original Japan Used Kobelco SK260-8 SK260D SK250-8 Crawler Excavator at the Best

for more products please visit us on used-crawlerexcavator.com

# Basic Information

- Place of Origin:
- Price:
- Japan \$33,000.00/units 1-3 units



#### **Product Specification**

- Showroom Location:
- Operating Weight:
- Bucket Capacity:Machine Weight:
- Machine Weight: 26000 KGHydraulic Cylinder Brand: Original
- Hydraulic Pump Brand: Original
- Hydraulic Valve Brand:
- Engine Brand:
- Power:
- Machinery Test Report: Provided
- Video Outgoing-inspection: Provided
- Core Components: Pressure Vessel, Motor, Bearing, Pump, Gearbox, Engine, PLC
  Year: 2021
  Working Hours: 2191

None

1.3m<sup>3</sup>

Original HINO

131KW

25300KG



#### More Images









## Products Description

















# Models Of Excavators We Sell

| Komatsu used<br>excavator  | PC20/PC30/PC35/PC40/PC50/PC55/PC56/PC60/PC70/PC75/PC78/PC100/PC1<br>10/PC120/PC128/PC130/PC138/PC150/PC160/PC200/PC210/PC220/PC228/PC<br>240/PC270/PC300/PC350/PC360/PC400/PC