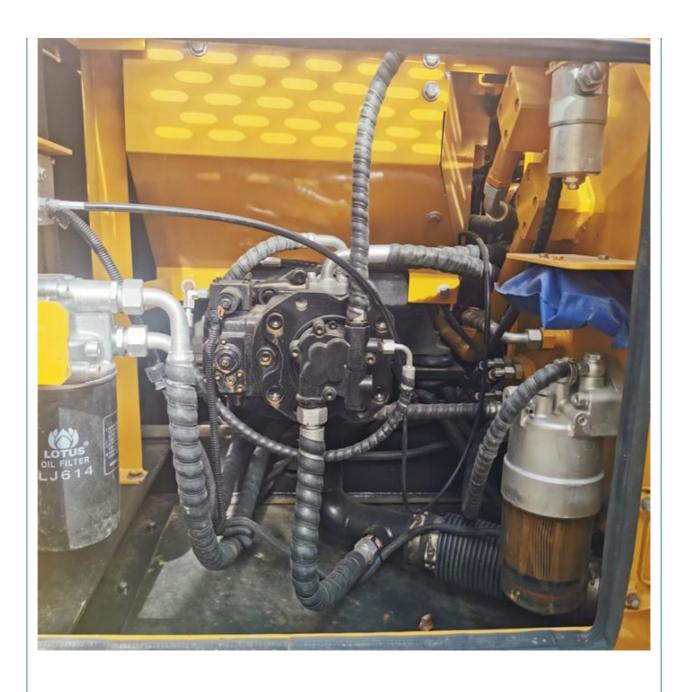

# Middle 13 Ton Used Sany SY135 Excavator with ISUZU Engine and 0.53m3 Bucket Capacity

#### **Basic Information**

• Place of Origin: China

• Price: \$22,000.00/units 1-3 units



#### **Product Specification**

Showroom Location: None · Operating Weight: 13500KG 0.53m<sup>3</sup> . Bucket Capacity: · Machine Weight: 13000 KG • Hydraulic Cylinder Brand: Original • Hydraulic Pump Brand: Original Hydraulic Valve Brand: Original ISUZU . Engine Brand: 69.6KW • Power: • Machinery Test Report: Provided • Video Outgoing-inspection: Provided

• Core Components: Pressure Vessel, Motor, Bearing, Gear,

Pump, Gearbox, Engine, PLC

Year: 2022Working Hours: 600



## More Images









## Product Description

## **Product Description**



















#### Models Of Excavators We Sell

Kubota used excavator

| Komatsu used excavator | PC20/PC30/PC35/PC40/PC50/PC55/PC56/PC60/PC70/PC75/PC78/PC10 0/PC110/PC120/PC128/PC130/PC138/PC150/PC160/PC200/PC210/PC22 0/PC228/PC240/PC270/PC300/PC350/PC360/PC400/PC450/PC460/PC49 0/PC650 |
|------------------------|-----------------------------------------------------------------------------------------------------------------------------------------------------------------------------------------------|
|                        | CAT303/CAT305/CAT305.5/CAT306/CAT307/CAT308/CAT311/CAT312/C                                                                                                                                   |

Carter used excavator AT313/CAT315/CAT318/CAT320/CAT323/CAT324/CAT325/CAT3