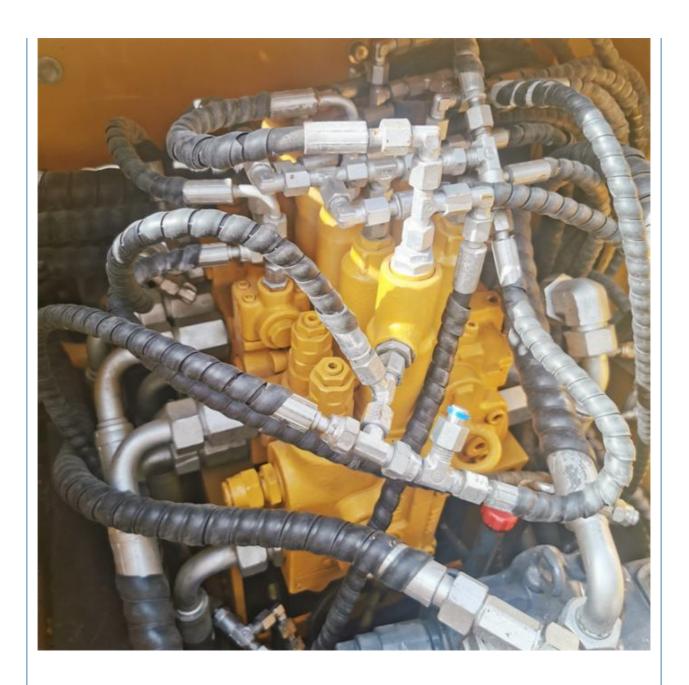

# Middle 13 Ton Used Sany SY135 Excavator with ISUZU Engine and 0.53m3 Bucket Capacity

#### **Basic Information**

• Place of Origin: China

• Price: \$22,000.00/units 1-3 units



#### **Product Specification**

Showroom Location: None · Operating Weight: 13500KG 0.53m<sup>3</sup> . Bucket Capacity: · Machine Weight: 13000 KG • Hydraulic Cylinder Brand: Original • Hydraulic Pump Brand: Original Hydraulic Valve Brand: Original ISUZU . Engine Brand: 69.6KW • Power: • Machinery Test Report: Provided • Video Outgoing-inspection: Provided

• Core Components: Pressure Vessel, Motor, Bearing, Gear,

Pump, Gearbox, Engine, PLC

Year: 2022Working Hours: 600



## More Images









## Product Description

## **Product Description**



















#### Models Of Excavators We Sell

Kubota used excavator

| Komatsu used excavator | PC20/PC30/PC35/PC40/PC50/PC55/PC56/PC60/PC70/PC75/PC78/PC10 0/PC110/PC120/PC128/PC130/PC138/PC150/PC160/PC200/PC210/PC22 0/PC228/PC240/PC270/PC300/PC350/PC360/PC400/PC450/PC460/PC49 0/PC650 |
|------------------------|-----------------------------------------------------------------------------------------------------------------------------------------------------------------------------------------------|
|                        | CAT303/CAT305/CAT305.5/CAT306/CAT307/CAT308/CAT311/CAT312/C                                                                                                                                   |

Carter used excavator AT313/CAT315/CAT318/CAT320/CAT323/CAT324/CAT325/CAT326/C