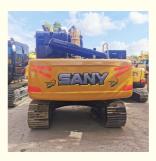

# Middle 13 Ton Used Sany SY135 Excavator with ISUZU Engine and 0.53m3 Bucket Capacity

#### **Product Specification**

Showroom Location: None · Operating Weight: 13500KG 0.53m<sup>3</sup> . Bucket Capacity: · Machine Weight: 13000 KG • Hydraulic Cylinder Brand: Original • Hydraulic Pump Brand: Original Hydraulic Valve Brand: Original ISUZU . Engine Brand: 69.6KW • Power: • Machinery Test Report: Provided • Video Outgoing-inspection: Provided

• Core Components: Pressure Vessel, Motor, Bearing, Gear,

Pump, Gearbox, Engine, PLC

Year: 2022Working Hours: 600