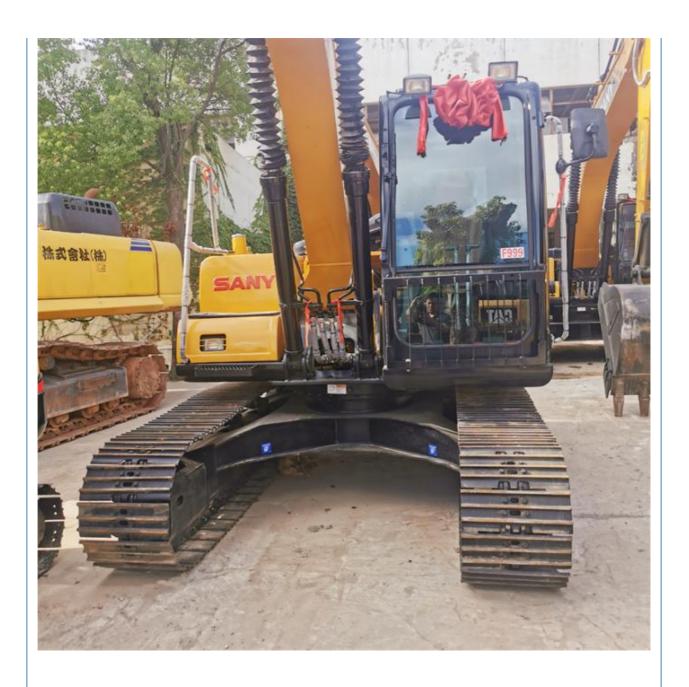

# Middle 13 Ton Used Sany SY135 Excavator with ISUZU Engine and 0.53m3 Bucket Capacity

#### **Basic Information**

• Place of Origin: China

• Price: \$22,000.00/units 1-3 units



#### **Product Specification**

Showroom Location: None · Operating Weight: 13500KG 0.53m<sup>3</sup> . Bucket Capacity: · Machine Weight: 13000 KG • Hydraulic Cylinder Brand: Original • Hydraulic Pump Brand: Original Hydraulic Valve Brand: Original ISUZU . Engine Brand: 69.6KW • Power: • Machinery Test Report: Provided • Video Outgoing-inspection: Provided

• Core Components: Pressure Vessel, Motor, Bearing, Gear,

Pump, Gearbox, Engine, PLC

Year: 2022Working Hours: 600



## More Images









## Product Description

## **Product Description**



















#### Models Of Excavators We Sell

Kubota used excavator

| Komatsu used excavator | PC20/PC30/PC35/PC40/PC50/PC55/PC56/PC60/PC70/PC75/PC78/PC10 0/PC110/PC120/PC128/PC130/PC138/PC150/PC160/PC200/PC210/PC22 0/PC228/PC240/PC270/PC300/PC350/PC360/PC400/PC450/PC460/PC49 0/PC650 |
|------------------------|-----------------------------------------------------------------------------------------------------------------------------------------------------------------------------------------------|
|                        | CAT303/CAT305/CAT305.5/CAT306/CAT307/CAT308/CAT311/CAT312/C                                                                                                                                   |

Carter used excavator AT313/CAT315/CAT318/CAT320/CAT323/CAT324/CAT32