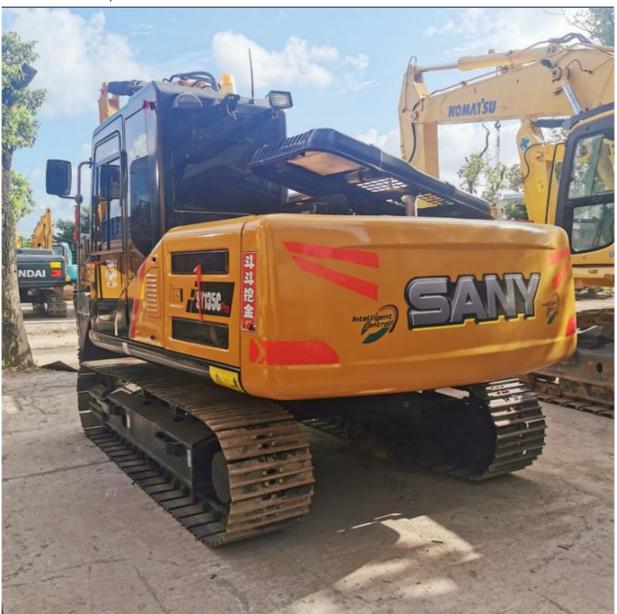

# Middle 13 Ton Used Sany SY135 Excavator with ISUZU Engine and 0.53m3 Bucket Capacity

#### **Product Specification**

Showroom Location: None · Operating Weight: 13500KG 0.53m<sup>3</sup> . Bucket Capacity: · Machine Weight: 13000 KG • Hydraulic Cylinder Brand: Original • Hydraulic Pump Brand: Original Hydraulic Valve Brand: Original ISUZU . Engine Brand: 69.6KW • Power: • Machinery Test Report: Provided • Video Outgoing-inspection: Provided