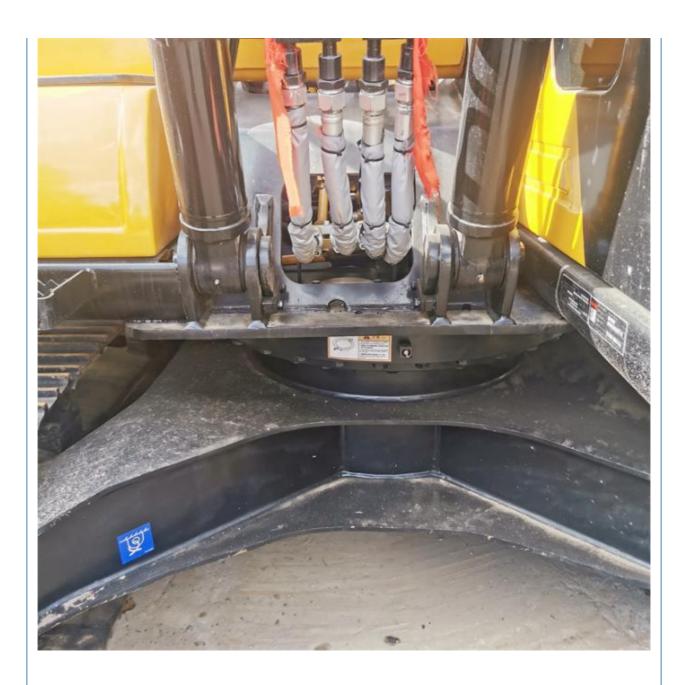

# Middle 13 Ton Used Sany SY135 Excavator with ISUZU Engine and 0.53m3 Bucket Capacity

#### **Basic Information**

• Place of Origin: China

• Price: \$22,000.00/units 1-3 units



#### **Product Specification**

Showroom Location: None · Operating Weight: 13500KG 0.53m<sup>3</sup> . Bucket Capacity: · Machine Weight: 13000 KG • Hydraulic Cylinder Brand: Original • Hydraulic Pump Brand: Original Hydraulic Valve Brand: Original ISUZU . Engine Brand: 69.6KW • Power: • Machinery Test Report: Provided • Video Outgoing-inspection: Provided

• Core Components: Pressure Vessel, Motor, Bearing, Gear,

Pump, Gearbox, Engine, PLC

Year: 2022Working Hours: 600



## More Images









## Product Description

## **Product Description**



















#### Models Of Excavators We Sell

Kubota used excavator

| Komatsu used excavator | PC20/PC30/PC35/PC40/PC50/PC55/PC56/PC60/PC70/PC75/PC78/PC10 0/PC110/PC120/PC128/PC130/PC138/PC150/PC160/PC200/PC210/PC22 0/PC228/PC240/PC270/PC300/PC350/PC360/PC400/PC450/PC460/PC49 0/PC650 |
|------------------------|-----------------------------------------------------------------------------------------------------------------------------------------------------------------------------------------------|
|                        | CAT303/CAT305/CAT305.5/CAT306/CAT307/CAT308/CAT311/CAT312/C                                                                                                                                   |

Carter used excavator AT313/CAT315/CAT318/CAT320/CAT323/CAT324/CAT325/CA