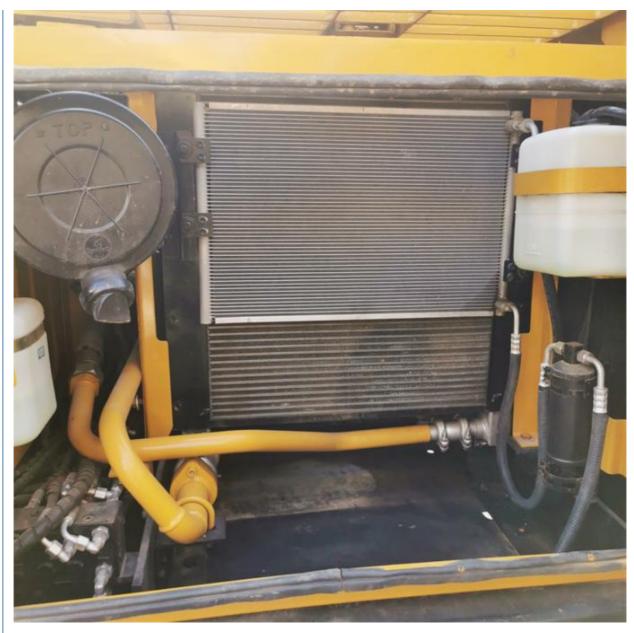

# Middle 13 Ton Used Sany SY135 Excavator with ISUZU Engine and 0.53m3 Bucket Capacity

#### **Basic Information**

• Place of Origin: China

• Price: \$22,000.00/units 1-3 units



#### **Product Specification**

Showroom Location: None · Operating Weight: 13500KG 0.53m<sup>3</sup> . Bucket Capacity: · Machine Weight: 13000 KG • Hydraulic Cylinder Brand: Original • Hydraulic Pump Brand: Original Hydraulic Valve Brand: Original ISUZU . Engine Brand: 69.6KW • Power: • Machinery Test Report: Provided • Video Outgoing-inspection: Provided

• Core Components: Pressure Vessel, Motor, Bearing, Gear,

Pump, Gearbox, Engine, PLC

Year: 2022Working Hours: 600



## More Images









## Product Description

## **Product Description**



















#### Models Of Excavators We Sell

Kubota used excavator

| Komatsu used excavator | PC20/PC30/PC35/PC40/PC50/PC55/PC56/PC60/PC70/PC75/PC78/PC10 0/PC110/PC120/PC128/PC130/PC138/PC150/PC160/PC200/PC210/PC22 0/PC228/PC240/PC270/PC300/PC350/PC360/PC400/PC450/PC460/PC49 0/PC650 |
|------------------------|-----------------------------------------------------------------------------------------------------------------------------------------------------------------------------------------------|
|                        | CAT303/CAT305/CAT305.5/CAT306/CAT307/CAT308/CAT311/CAT312/C                                                                                                                                   |

Carter used excavator AT313/CAT315/CAT318/CAT320/CAT323/CAT324/CAT325/CAT326/CAT32