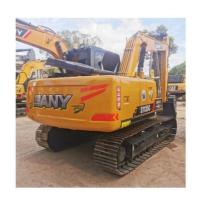

# Middle 13 Ton Used Sany SY135 Excavator with ISUZU Engine and 0.53m3 Bucket Capacity

#### **Product Specification**

Showroom Location: None · Operating Weight: 13500KG 0.53m<sup>3</sup> . Bucket Capacity: · Machine Weight: 13000 KG • Hydraulic Cylinder Brand: Original • Hydraulic Pump Brand: Original Hydraulic Valve Brand: Original ISUZU . Engine Brand: 69.6KW • Power: • Machinery Test Report: Provided • Video Outgoing-inspection: Provided

• Core Components: Pressure Vessel, Motor, Bearing, Gear,

Pump, Gearbox, Engine, PLC

Year: 2022Working Hours: 600