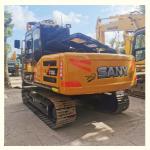

# Middle 13 Ton Used Sany SY135 Excavator with ISUZU Engine and 0.53m3 Bucket Capacity

#### **Product Specification**

Showroom Location: None · Operating Weight: 13500KG 0.53m<sup>3</sup> . Bucket Capacity: · Machine Weight: 13000 KG • Hydraulic Cylinder Brand: Original • Hydraulic Pump Brand: Original Hydraulic Valve Brand: Original ISUZU . Engine Brand: 69.6KW • Power: • Machinery Test Report: Provided • Video Outgoing-inspection: Provided

• Core Components: Pressure Vessel, Motor, Bearing, Gear,

Pump, Gearbox, Engine, PLC

Year: 2022Working Hours: 600