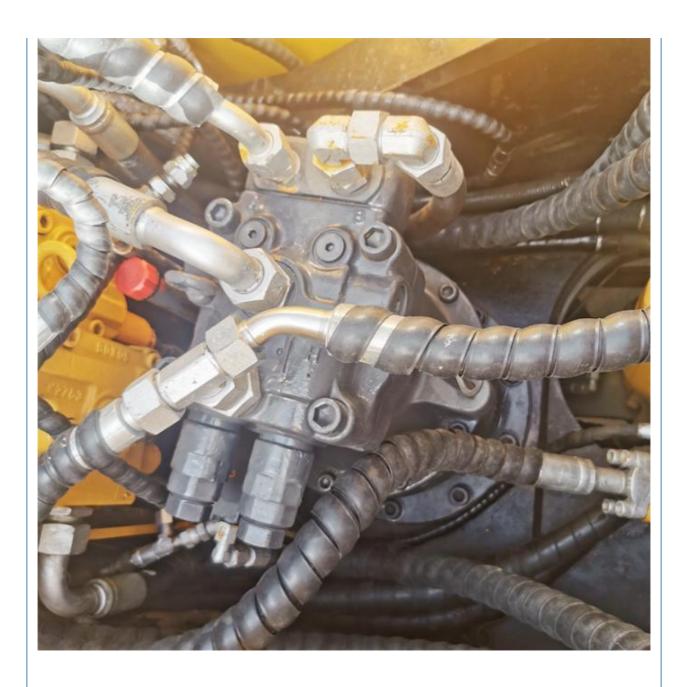

# Middle 13 Ton Used Sany SY135 Excavator with ISUZU Engine and 0.53m3 Bucket Capacity

#### **Basic Information**

• Place of Origin: China

• Price: \$22,000.00/units 1-3 units



#### **Product Specification**

Showroom Location: None · Operating Weight: 13500KG 0.53m<sup>3</sup> . Bucket Capacity: · Machine Weight: 13000 KG • Hydraulic Cylinder Brand: Original • Hydraulic Pump Brand: Original Hydraulic Valve Brand: Original ISUZU . Engine Brand: 69.6KW • Power: • Machinery Test Report: Provided • Video Outgoing-inspection: Provided

• Core Components: Pressure Vessel, Motor, Bearing, Gear,

Pump, Gearbox, Engine, PLC

Year: 2022Working Hours: 600



## More Images









## Product Description

## **Product Description**



















#### Models Of Excavators We Sell

Kubota used excavator

| Komatsu used excavator | PC20/PC30/PC35/PC40/PC50/PC55/PC56/PC60/PC70/PC75/PC78/PC10 0/PC110/PC120/PC128/PC130/PC138/PC150/PC160/PC200/PC210/PC22 0/PC228/PC240/PC270/PC300/PC350/PC360/PC400/PC450/PC460/PC49 0/PC650 |
|------------------------|-----------------------------------------------------------------------------------------------------------------------------------------------------------------------------------------------|
|                        | CAT303/CAT305/CAT305.5/CAT306/CAT307/CAT308/CAT311/CAT312/C                                                                                                                                   |

Carter used excavator AT313/CAT315/CAT318/CAT320/CAT323/CAT324/CAT325/CAT326/CAT