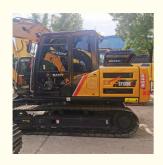

# Middle 13 Ton Used Sany SY135 Excavator with ISUZU Engine and 0.53m3 Bucket Capacity

#### **Product Specification**

Showroom Location: None · Operating Weight: 13500KG 0.53m<sup>3</sup> . Bucket Capacity: · Machine Weight: 13000 KG • Hydraulic Cylinder Brand: Original • Hydraulic Pump Brand: Original Hydraulic Valve Brand: Original ISUZU . Engine Brand: 69.6KW • Power: • Machinery Test Report: Provided • Video Outgoing-inspection: Provided

• Core Components: Pressure Vessel, Motor, Bearing, Gear,

Pump, Gearbox, Engine, PLC

Year: 2022Working Hours: 600