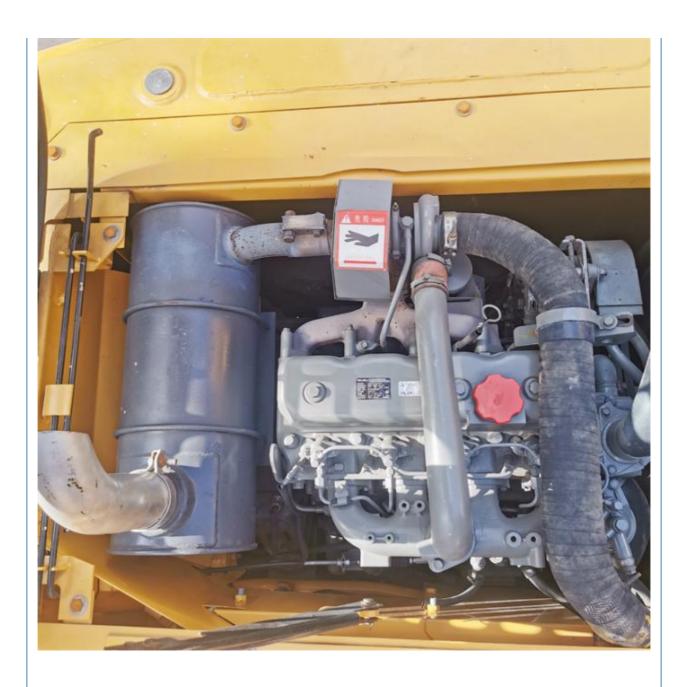

# Middle 13 Ton Used Sany SY135 Excavator with ISUZU Engine and 0.53m3 Bucket Capacity

#### **Basic Information**

• Place of Origin: China

• Price: \$22,000.00/units 1-3 units



#### **Product Specification**

Showroom Location: None · Operating Weight: 13500KG 0.53m<sup>3</sup> . Bucket Capacity: · Machine Weight: 13000 KG • Hydraulic Cylinder Brand: Original • Hydraulic Pump Brand: Original Hydraulic Valve Brand: Original ISUZU . Engine Brand: 69.6KW • Power: • Machinery Test Report: Provided • Video Outgoing-inspection: Provided

• Core Components: Pressure Vessel, Motor, Bearing, Gear,

Pump, Gearbox, Engine, PLC

Year: 2022Working Hours: 600



## More Images









## Product Description

## **Product Description**



















#### Models Of Excavators We Sell

Kubota used excavator

| Komatsu used excavator | PC20/PC30/PC35/PC40/PC50/PC55/PC56/PC60/PC70/PC75/PC78/PC10 0/PC110/PC120/PC128/PC130/PC138/PC150/PC160/PC200/PC210/PC22 0/PC228/PC240/PC270/PC300/PC350/PC360/PC400/PC450/PC460/PC49 0/PC650 |
|------------------------|-----------------------------------------------------------------------------------------------------------------------------------------------------------------------------------------------|
|                        | CAT303/CAT305/CAT305.5/CAT306/CAT307/CAT308/CAT311/CAT312/C                                                                                                                                   |

Carter used excavator AT313/CAT315/CAT318/CAT320/CAT323/CAT324/CAT325/CAT326