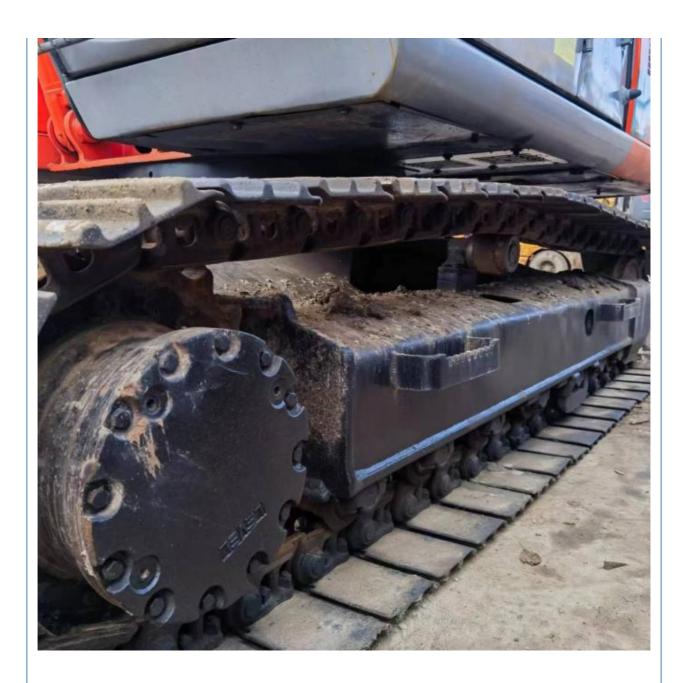

## **Product Specification**

Showroom Location: None · Operating Weight: 11793KG 0.6m<sup>3</sup> . Bucket Capacity: · Machine Weight: 12000 KG Hydraulic Cylinder Brand: Original • Hydraulic Pump Brand: Original Hydraulic Valve Brand: Original ISUZU . Engine Brand: 63KW • Power: • Machinery Test Report: Provided • Video Outgoing-inspection: Provided

• Core Components: Pressure Vessel, Motor, Bearing, Gear,

Pump, Gearbox, Engine, PLC

Year: 2015Working Hours: 3500