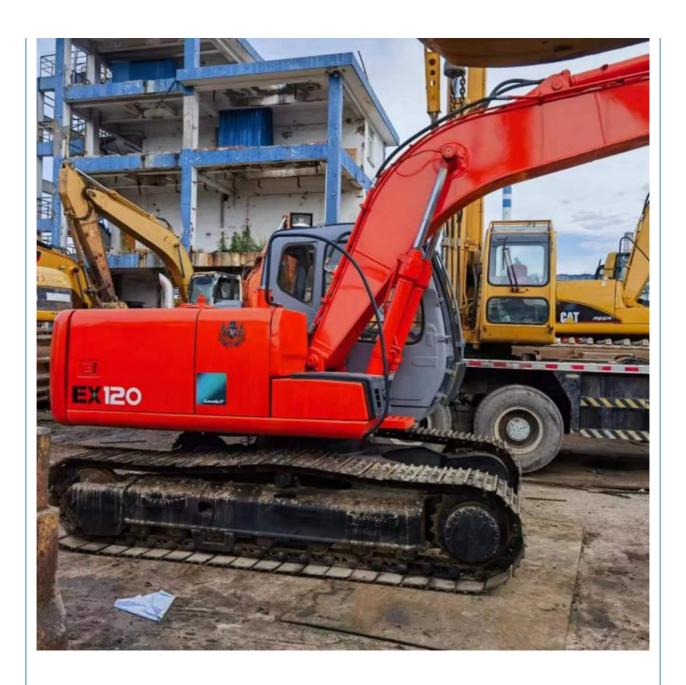

# 2015 Year Model Original Hydraulic Valve 12 Ton Made in Japan Middle 120 Excavator

## **Product Specification**

Showroom Location: None · Operating Weight: 11793KG 0.6m<sup>3</sup> . Bucket Capacity: · Machine Weight: 12000 KG Hydraulic Cylinder Brand: Original • Hydraulic Pump Brand: Original Hydraulic Valve Brand: Original ISUZU . Engine Brand: 63KW • Power: • Machinery Test Report: Provided • Video Outgoing-inspection: Provided

• Core Components: Pressure Vessel, Motor, Bearing, Gear,

Pump, Gearbox, Engine, PLC

Year: 2015Working Hours: 3500