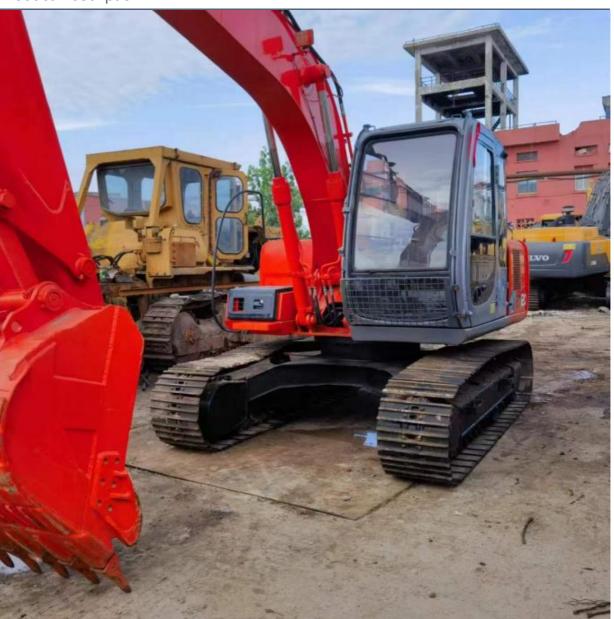

Year Model Original Hydraulic Valve 12 Ton Made in Japan Middle 120 Excavator

#### **Basic Information**

Place of Origin: Japan

• Price: \$17,000.00/units 1-3 units

Packaging Details:
 1. Bulk cargo.

Flat rack.
 Container.

Supply Ability:
 100 Unit/Units per Month



## **Product Specification**

Showroom Location: None · Operating Weight: 11793KG 0.6m<sup>3</sup> . Bucket Capacity: · Machine Weight: 12000 KG Hydraulic Cylinder Brand: Original • Hydraulic Pump Brand: Original Hydraulic Valve Brand: Original ISUZU . Engine Brand: 63KW • Power: • Machinery Test Report: Provided • Video Outgoing-inspection: Provided

• Core Components: Pressure Vessel, Motor, Bearing, Gear,

Pump, Gearbox, Engine, PLC

Year: 2015Working Hours: 3500



## More Images









## **Product Description**















## Models Of Excavators We Sell

Volvo used excavator

Excavators of other

brands

| Komatsu used excavator | PC20/PC30/PC35/PC40/PC50/PC55/PC56/PC60/PC70/PC75/PC78/PC10 0/PC110/PC120/PC128/PC130/PC138/PC150/PC160/PC200/PC210/PC22 0/PC228/PC240/PC270/PC300/PC350/PC360/PC400/PC450/PC460/PC49 0/PC650 |
|------------------------|-----------------------------------------------------------------------------------------------------------------------------------------------------------------------------------------------|
| Carter used excavator  | CAT303/CAT305/CAT305.5/CAT306/CAT307/CAT308/CAT311/CAT312/C<br>AT313/CAT315/CAT318/CAT320/CAT323/CAT324/CAT325/CAT326/CAT3<br>29/CAT330/CAT336/CAT340/CAT345/CAT349/CAT375                    |
| Doosan used excavator  | DH(DX)35/55/60/70/