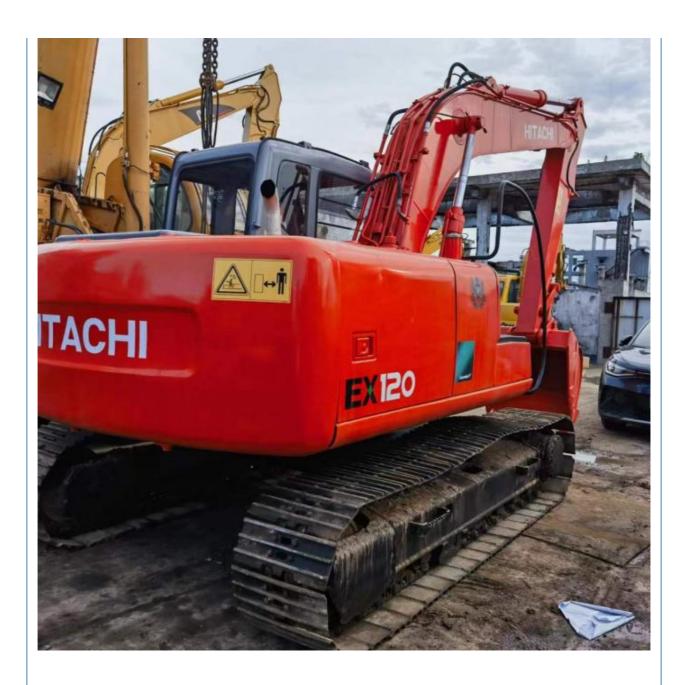

ar Model Original Hydraulic Valve 12 Ton Made in Japan Middle 120 Excavator

#### **Basic Information**

Place of Origin: Japan

• Price: \$17,000.00/units 1-3 units

Packaging Details:
 1. Bulk cargo.

Flat rack.
 Container.

Supply Ability:
 100 Unit/Units per Month



## **Product Specification**

Showroom Location: None · Operating Weight: 11793KG 0.6m<sup>3</sup> . Bucket Capacity: · Machine Weight: 12000 KG Hydraulic Cylinder Brand: Original • Hydraulic Pump Brand: Original Hydraulic Valve Brand: Original ISUZU . Engine Brand: 63KW • Power: • Machinery Test Report: Provided • Video Outgoing-inspection: Provided

• Core Components: Pressure Vessel, Motor, Bearing, Gear,

Pump, Gearbox, Engine, PLC

Year: 2015Working Hours: 3500



## More Images









## **Product Description**















## Models Of Excavators We Sell

Volvo used excavator

Excavators of other

brands

| Komatsu used excavator | PC20/PC30/PC35/PC40/PC50/PC55/PC56/PC60/PC70/PC75/PC78/PC10 0/PC110/PC120/PC128/PC130/PC138/PC150/PC160/PC200/PC210/PC22 0/PC228/PC240/PC270/PC300/PC350/PC360/PC400/PC450/PC460/PC49 0/PC650 |
|------------------------|-----------------------------------------------------------------------------------------------------------------------------------------------------------------------------------------------|
| Carter used excavator  | CAT303/CAT305/CAT305.5/CAT306/CAT307/CAT308/CAT311/CAT312/C<br>AT313/CAT315/CAT318/CAT320/CAT323/CAT324/CAT325/CAT326/CAT3<br>29/CAT330/CAT336/CAT340/CAT345/CAT349/CAT375                    |
| Doosan used excavator  | DH(DX)35/55/60/70/75