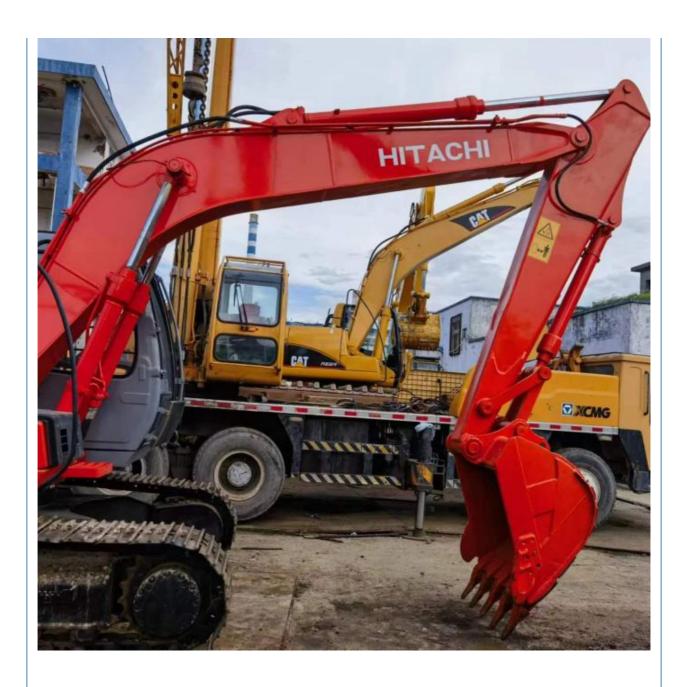

# 2015 Year Model Original Hydraulic Valve 12 Ton Made in Japan Middle 120 Excavator

## **Product Specification**

Showroom Location: None · Operating Weight: 11793KG 0.6m<sup>3</sup> . Bucket Capacity: · Machine Weight: 12000 KG Hydraulic Cylinder Brand: Original • Hydraulic Pump Brand: Original Hydraulic Valve Brand: Original ISUZU . Engine Brand: 63KW • Power: • Machinery Test Report: Provided • Video Outgoing-inspection: Provided

• Core Components: Pressure Vessel, Motor, Bearing, Gear,

Pump, Gearbox, Engine, PLC

Year: 2015Working Hours: 3500