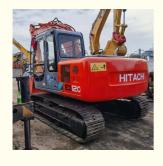

# 2015 Year Model Original Hydraulic Valve 12 Ton Made in Japan Middle 120 Excavator

## **Product Specification**

Showroom Location: None · Operating Weight: 11793KG 0.6m<sup>3</sup> . Bucket Capacity: · Machine Weight: 12000 KG Hydraulic Cylinder Brand: Original • Hydraulic Pump Brand: Original Hydraulic Valve Brand: Original ISUZU . Engine Brand: 63KW • Power: • Machinery Test Report: Provided • Video Outgoing-inspection: Provided