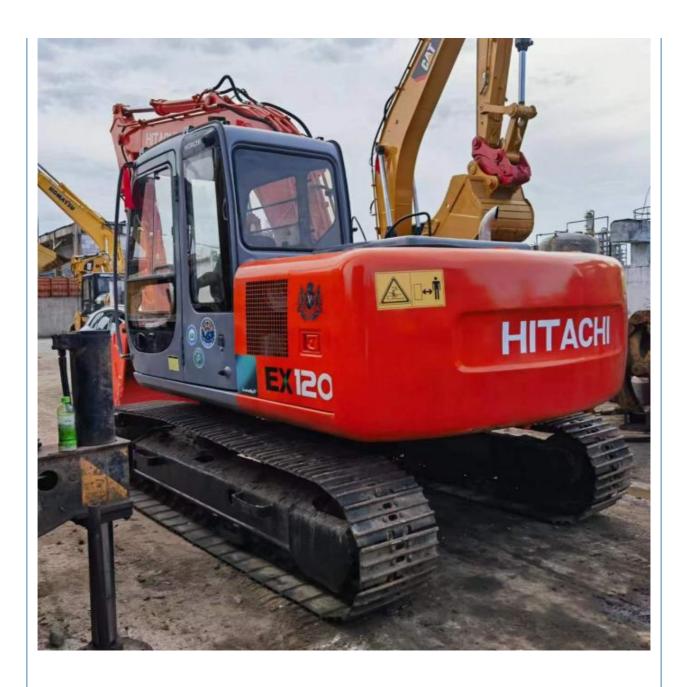

# 2015 Year Model Original Hydraulic Valve 12 Ton Made in Japan Middle 120 Excavator

## **Product Specification**

Showroom Location: None · Operating Weight: 11793KG 0.6m<sup>3</sup> . Bucket Capacity: · Machine Weight: 12000 KG Hydraulic Cylinder Brand: Original • Hydraulic Pump Brand: Original Hydraulic Valve Brand: Original ISUZU . Engine Brand: 63KW • Power: • Machinery Test Report: Provided • Video Outgoing-inspection: Provided

• Core Components: Pressure Vessel, Motor, Bearing, Gear,

Pump, Gearbox, Engine, PLC

Year: 2015Working Hours: 3500