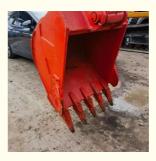

# 2015 Year Model Original Hydraulic Valve 12 Ton Made in Japan Middle 120 Excavator

#### **Basic Information**

Place of Origin: Japan

• Price: \$17,000.00/units 1-3 units

Packaging Details:
 1. Bulk cargo.

Flat rack.
 Container.

Supply Ability:
 100 Unit/Units per Month



## **Product Specification**

Showroom Location: None · Operating Weight: 11793KG 0.6m<sup>3</sup> . Bucket Capacity: · Machine Weight: 12000 KG Hydraulic Cylinder Brand: Original • Hydraulic Pump Brand: Original Hydraulic Valve Brand: Original ISUZU . Engine Brand: 63KW • Power: • Machinery Test Report: Provided • Video Outgoing-inspection: Provided

• Core Components: Pressure Vessel, Motor, Bearing, Gear,

Pump, Gearbox, Engine, PLC

Year: 2015Working Hours: 3500



## More Images









## **Product Description**















## Models Of Excavators We Sell

Volvo used excavator

Excavators of other

brands

| Komatsu used excavator | PC20/PC30/PC35/PC40/PC50/PC55/PC56/PC60/PC70/PC75/PC78/PC10 0/PC110/PC120/PC128/PC130/PC138/PC150/PC160/PC200/PC210/PC22 0/PC228/PC240/PC270/PC300/PC350/PC360/PC400/PC450/PC460/PC49 0/PC650 |
|------------------------|-----------------------------------------------------------------------------------------------------------------------------------------------------------------------------------------------|
| Carter used excavator  | CAT303/CAT305/CAT305.5/CAT306/CAT307/CAT308/CAT311/CAT312/C<br>AT313/CAT315/CAT318/CAT320/CAT323/CAT324/CAT325/CAT326/CAT3<br>29/CAT330/CAT336/CAT340/CAT345/CAT349/CAT375                    |
| Doosan used