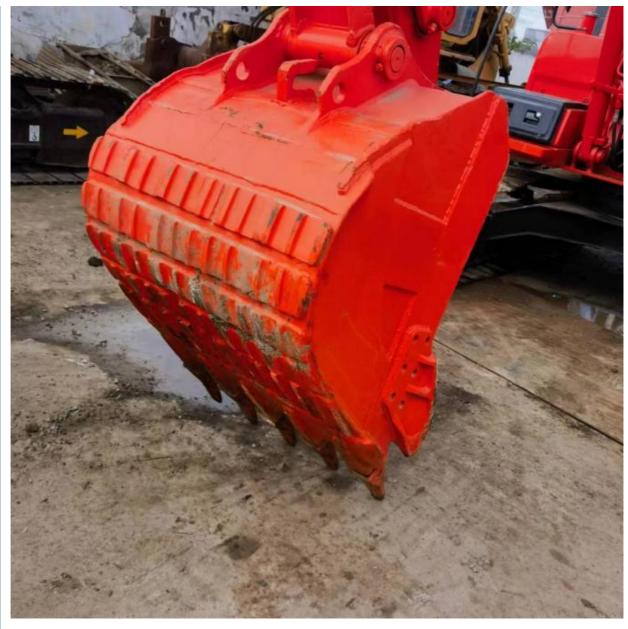

riginal Hydraulic Valve 12 Ton Made in Japan Middle 120 Excavator

#### **Basic Information**

Place of Origin: Japan

• Price: \$17,000.00/units 1-3 units

Packaging Details:
 1. Bulk cargo.

Flat rack.
 Container.

Supply Ability:
 100 Unit/Units per Month



## **Product Specification**

Showroom Location: None · Operating Weight: 11793KG 0.6m<sup>3</sup> . Bucket Capacity: · Machine Weight: 12000 KG Hydraulic Cylinder Brand: Original • Hydraulic Pump Brand: Original Hydraulic Valve Brand: Original ISUZU . Engine Brand: 63KW • Power: • Machinery Test Report: Provided • Video Outgoing-inspection: Provided

• Core Components: Pressure Vessel, Motor, Bearing, Gear,

Pump, Gearbox, Engine, PLC

Year: 2015Working Hours: 3500



## More Images









## **Product Description**















## Models Of Excavators We Sell

Volvo used excavator

Excavators of other

brands

| Komatsu used excavator | PC20/PC30/PC35/PC40/PC50/PC55/PC56/PC60/PC70/PC75/PC78/PC10 0/PC110/PC120/PC128/PC130/PC138/PC150/PC160/PC200/PC210/PC22 0/PC228/PC240/PC270/PC300/PC350/PC360/PC400/PC450/PC460/PC49 0/PC650 |
|------------------------|-----------------------------------------------------------------------------------------------------------------------------------------------------------------------------------------------|
| Carter used excavator  | CAT303/CAT305/CAT305.5/CAT306/CAT307/CAT308/CAT311/CAT312/C<br>AT313/CAT315/CAT318/CAT320/CAT323/CAT324/CAT325/CAT326/CAT3<br>29/CAT330/CAT336/CAT340/CAT345/CAT349/CAT375                    |
| Doosan used excavator  | DH(DX)35/55/60/70/75/80/150/20