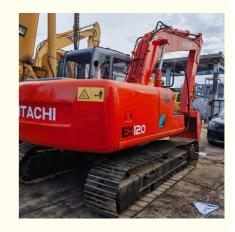

# 2015 Year Model Original Hydraulic Valve 12 Ton Made in Japan Middle 120 Excavator

## **Product Specification**

Showroom Location: None · Operating Weight: 11793KG 0.6m<sup>3</sup> . Bucket Capacity: · Machine Weight: 12000 KG Hydraulic Cylinder Brand: Original • Hydraulic Pump Brand: Original Hydraulic Valve Brand: Original ISUZU . Engine Brand: 63KW • Power: • Machinery Test Report: Provided • Video Outgoing-inspection: Provided