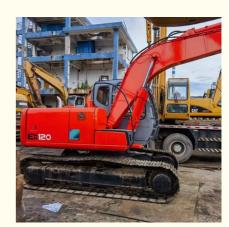

# 2015 Year Model Original Hydraulic Valve 12 Ton Made in Japan Middle 120 Excavator

## **Product Specification**

Showroom Location: None · Operating Weight: 11793KG 0.6m<sup>3</sup> . Bucket Capacity: · Machine Weight: 12000 KG Hydraulic Cylinder Brand: Original • Hydraulic Pump Brand: Original Hydraulic Valve Brand: Original ISUZU . Engine Brand: 63KW • Power: • Machinery Test Report: Provided • Video Outgoing-inspection: Provided