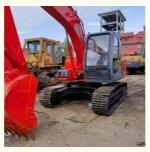

# 2015 Year Model Original Hydraulic Valve 12 Ton Made in Japan Middle 120 Excavator

## **Product Specification**

Showroom Location: None · Operating Weight: 11793KG 0.6m<sup>3</sup> . Bucket Capacity: · Machine Weight: 12000 KG Hydraulic Cylinder Brand: Original • Hydraulic Pump Brand: Original Hydraulic Valve Brand: Original ISUZU . Engine Brand: 63KW • Power: • Machinery Test Report: Provided • Video Outgoing-inspection: Provided