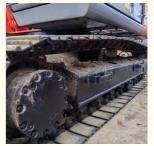

# 2015 Year Model Original Hydraulic Valve 12 Ton Made in Japan Middle 120 Excavator

#### **Basic Information**

Place of Origin: Japan

• Price: \$17,000.00/units 1-3 units

Packaging Details:
 1. Bulk cargo.

Flat rack.
 Container.

Supply Ability:
 100 Unit/Units per Month



## **Product Specification**

Showroom Location: None · Operating Weight: 11793KG 0.6m<sup>3</sup> . Bucket Capacity: · Machine Weight: 12000 KG Hydraulic Cylinder Brand: Original • Hydraulic Pump Brand: Original Hydraulic Valve Brand: Original ISUZU . Engine Brand: 63KW • Power: • Machinery Test Report: Provided • Video Outgoing-inspection: Provided

• Core Components: Pressure Vessel, Motor, Bearing, Gear,

Pump, Gearbox, Engine, PLC

Year: 2015Working Hours: 3500



## More Images









## **Product Description**















## Models Of Excavators We Sell

Volvo used excavator

Excavators of other

brands

| Komatsu used excavator | PC20/PC30/PC35/PC40/PC50/PC55/PC56/PC60/PC70/PC75/PC78/PC10 0/PC110/PC120/PC128/PC130/PC138/PC150/PC160/PC200/PC210/PC22 0/PC228/PC240/PC270/PC300/PC350/PC360/PC400/PC450/PC460/PC49 0/PC650 |
|------------------------|-----------------------------------------------------------------------------------------------------------------------------------------------------------------------------------------------|
| Carter used excavator  | CAT303/CAT305/CAT305.5/CAT306/CAT307/CAT308/CAT311/CAT312/C<br>AT313/CAT315/CAT318/CAT320/CAT323/CAT324/CAT325/CAT326/CAT3<br>29/CAT330/CAT336/CAT340/CAT345/CAT349/CAT375                    |
| Doosan used e