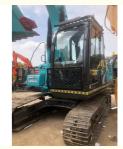

# Original Japan SK140-8 SK140 Used Excavator with 0.57m3 Bucket Capacity

## **Basic Information**

• Place of Origin: Japan

Price: \$22,000.00/units 1-3 units



## **Product Specification**

Showroom Location: None 13200KG · Operating Weight: 0.57m<sup>3</sup> . Bucket Capacity: • Machine Weight: 14000 KG • Hydraulic Cylinder Brand: Original • Hydraulic Pump Brand: Original • Hydraulic Valve Brand: Original MITSUBISHI • Engine Brand: 74KW • Power: • Machinery Test Report: Provided

• Core Components: Pressure Vessel, Motor, Bearing, Pump,

Gearbox, Engine, PLC

Year: 2019Working Hours: 2602

• Video Outgoing-inspection: Provided



## More Images









## **Products Description**

















## Models Of Excavators We Sell

| Komatsu used excavator | PC20/PC30/PC35/PC40/PC50/PC55/PC56/PC60/PC70/PC75/PC78/PC100/PC1<br>10/PC120/PC128/PC130/PC138/PC150/PC160/PC200/PC210/PC220/PC228/PC<br>240/PC270/PC300/PC350/PC360/PC400/PC450/PC460/PC490/PC650 |
|------------------------|----------------------------------------------------------------------------------------------------------------------------------------------------------------------------------------------------|
| Carter used excavator  | CAT303/CAT305/CAT305.5/CAT306/CAT307/CAT308/CAT311/CAT312/CAT313/CAT315/CAT318/CAT320/CAT323/CAT324/CAT325/CAT326/CAT329/CAT330/CAT336/CAT340/CAT345/CAT349/CAT375                                 |
| Doosan used excavator  | DH(DX)35/55/60/70/75/