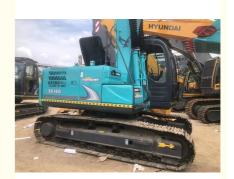

# Original Japan SK140-8 SK140 Used Excavator with 0.57m3 Bucket Capacity

## **Product Specification**

Showroom Location: None 13200KG · Operating Weight: 0.57m<sup>3</sup> . Bucket Capacity: • Machine Weight: 14000 KG • Hydraulic Cylinder Brand: Original • Hydraulic Pump Brand: Original • Hydraulic Valve Brand: Original MITSUBISHI • Engine Brand: 74KW • Power: • Machinery Test Report: Provided