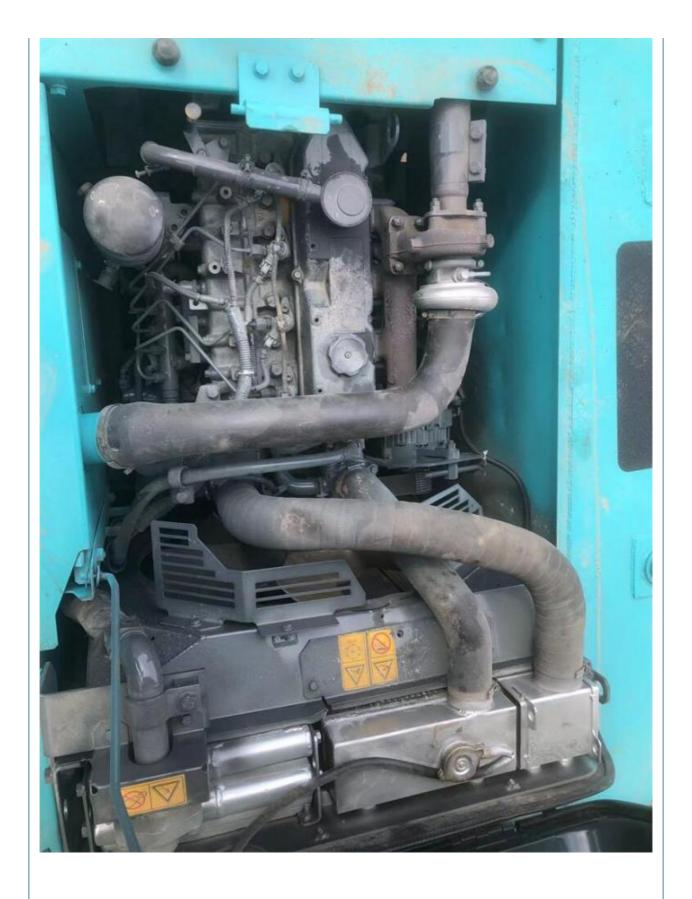

## **Product Specification**

Showroom Location: None 13200KG · Operating Weight: 0.57m<sup>3</sup> . Bucket Capacity: • Machine Weight: 14000 KG • Hydraulic Cylinder Brand: Original • Hydraulic Pump Brand: Original • Hydraulic Valve Brand: Original MITSUBISHI • Engine Brand: 74KW • Power: • Machinery Test Report: Provided

• Core Components: Pressure Vessel, Motor, Bearing, Pump,

Gearbox, Engine, PLC

Year: 2019Working Hours: 2602

• Video Outgoing-inspection: Provided