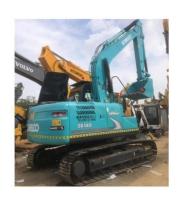

# Original Japan SK140-8 SK140 Used Excavator with 0.57m3 Bucket Capacity

## **Product Specification**

Showroom Location: None 13200KG · Operating Weight: 0.57m<sup>3</sup> . Bucket Capacity: • Machine Weight: 14000 KG • Hydraulic Cylinder Brand: Original • Hydraulic Pump Brand: Original • Hydraulic Valve Brand: Original MITSUBISHI • Engine Brand: 74KW • Power: • Machinery Test Report: Provided