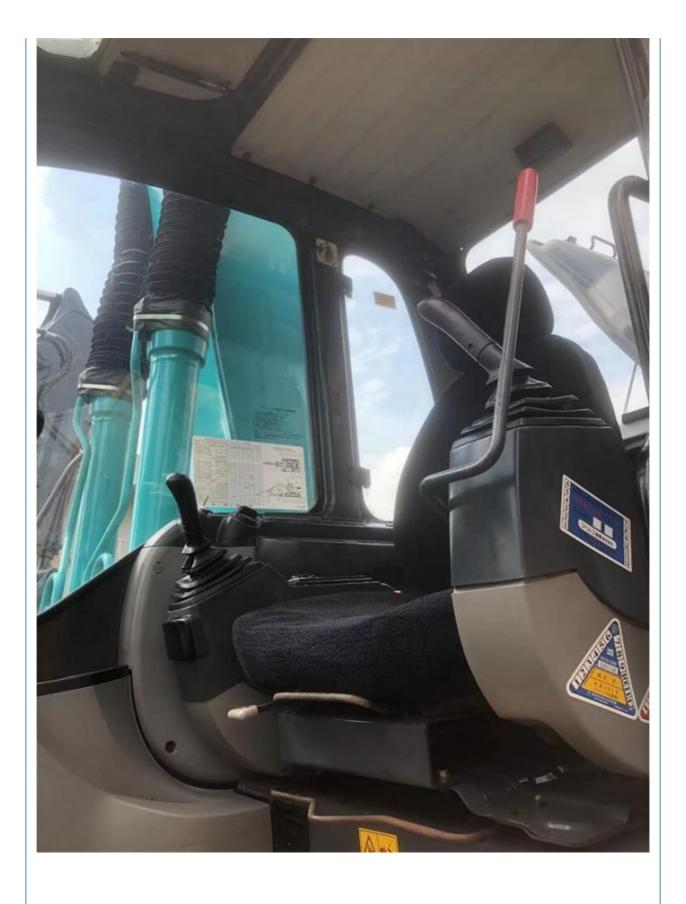

# Original Japan SK140-8 SK140 Used Excavator with 0.57m3 Bucket Capacity

## **Basic Information**

• Place of Origin: Japan

Price: \$22,000.00/units 1-3 units



## **Product Specification**

Showroom Location: None 13200KG · Operating Weight: 0.57m<sup>3</sup> . Bucket Capacity: • Machine Weight: 14000 KG • Hydraulic Cylinder Brand: Original • Hydraulic Pump Brand: Original • Hydraulic Valve Brand: Original MITSUBISHI • Engine Brand: 74KW • Power: • Machinery Test Report: Provided

• Core Components: Pressure Vessel, Motor, Bearing, Pump,

Gearbox, Engine, PLC

Year: 2019Working Hours: 2602

• Video Outgoing-inspection: Provided



## More Images









## **Products Description**

















## Models Of Excavators We Sell

| Komatsu used excavator | PC20/PC30/PC35/PC40/PC50/PC55/PC56/PC60/PC70/PC75/PC78/PC100/PC1<br>10/PC120/PC128/PC130/PC138/PC150/PC160/PC200/PC210/PC220/PC228/PC<br>240/PC270/PC300/PC350/PC360/PC400/PC450/PC460/PC490/PC650 |
|------------------------|----------------------------------------------------------------------------------------------------------------------------------------------------------------------------------------------------|
| Carter used excavator  | CAT303/CAT305/CAT305.5/CAT306/CAT307/CAT308/CAT311/CAT312/CAT313/CAT315/CAT318/CAT320/CAT323/CAT324/CAT325/CAT326/CAT329/CAT330/CAT336/CAT340/CAT345/CAT349/CAT375                                 |
| Doosan used excavator  | DH(DX)35/55/60/70/75/80/150/200/215/220/225/235/260/300/350/370/