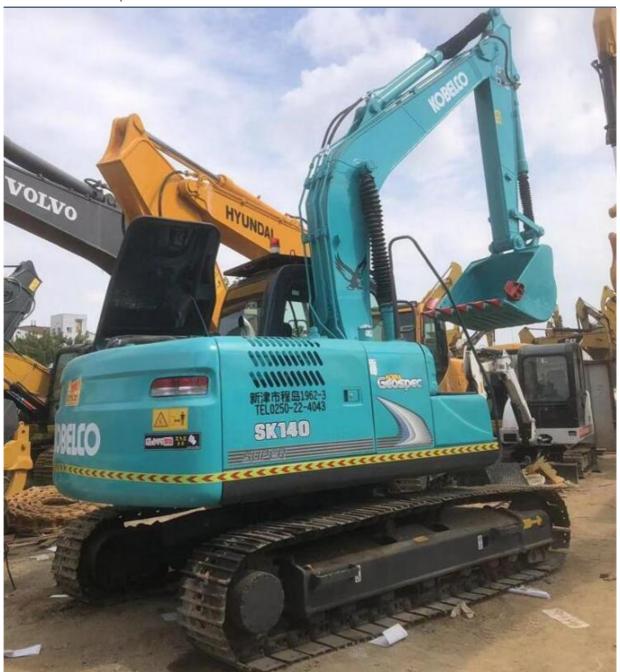

# Original Japan SK140-8 SK140 Used Excavator with 0.57m3 Bucket Capacity

## **Product Specification**

Showroom Location: None 13200KG · Operating Weight: 0.57m<sup>3</sup> . Bucket Capacity: • Machine Weight: 14000 KG • Hydraulic Cylinder Brand: Original • Hydraulic Pump Brand: Original • Hydraulic Valve Brand: Original MITSUBISHI • Engine Brand: 74KW • Power: • Machinery Test Report: Provided

• Core Components: Pressure Vessel, Motor, Bearing, Pump,

Gearbox, Engine, PLC

Year: 2019Working Hours: 2602

• Video Outgoing-inspection: Provided