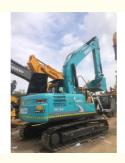

# Original Japan SK140-8 SK140 Used Excavator with 0.57m3 Bucket Capacity

## **Product Specification**

Showroom Location: None 13200KG · Operating Weight: 0.57m<sup>3</sup> . Bucket Capacity: • Machine Weight: 14000 KG • Hydraulic Cylinder Brand: Original • Hydraulic Pump Brand: Original • Hydraulic Valve Brand: Original MITSUBISHI • Engine Brand: 74KW • Power: • Machinery Test Report: Provided