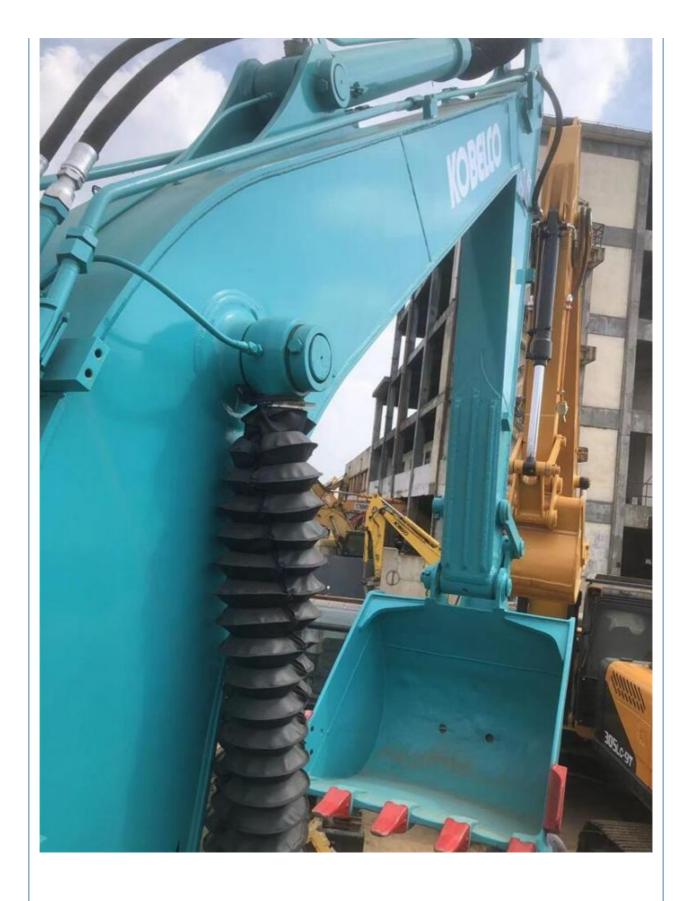

## **Product Specification**

Showroom Location: None 13200KG · Operating Weight: 0.57m<sup>3</sup> . Bucket Capacity: • Machine Weight: 14000 KG • Hydraulic Cylinder Brand: Original • Hydraulic Pump Brand: Original • Hydraulic Valve Brand: Original MITSUBISHI • Engine Brand: 74KW • Power: • Machinery Test Report: Provided