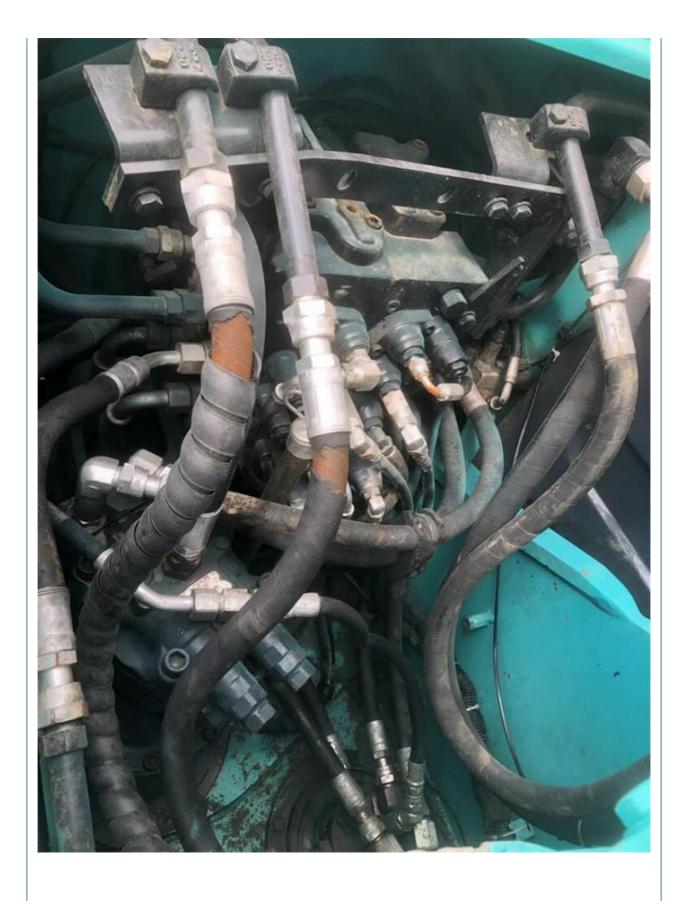

## **Product Specification**

Showroom Location: None 13200KG · Operating Weight: 0.57m<sup>3</sup> . Bucket Capacity: • Machine Weight: 14000 KG • Hydraulic Cylinder Brand: Original • Hydraulic Pump Brand: Original • Hydraulic Valve Brand: Original MITSUBISHI • Engine Brand: 74KW • Power: • Machinery Test Report: Provided

• Core Components: Pressure Vessel, Motor, Bearing, Pump,

Gearbox, Engine, PLC

Year: 2019Working Hours: 2602

• Video Outgoing-inspection: Provided