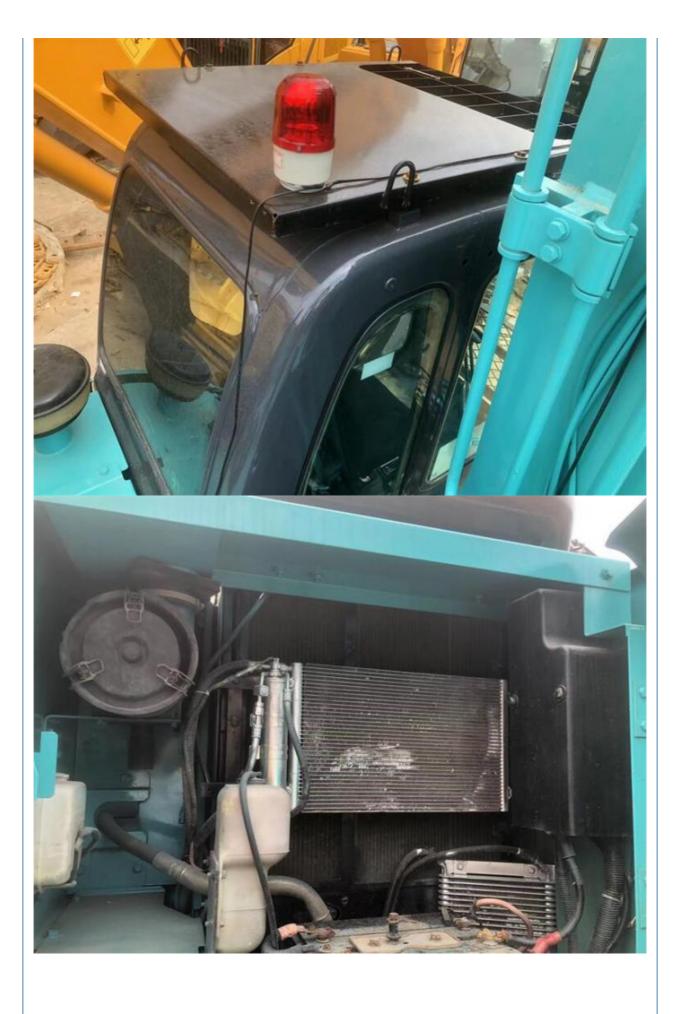

## **Product Specification**

Showroom Location: None 13200KG · Operating Weight: 0.57m<sup>3</sup> . Bucket Capacity: • Machine Weight: 14000 KG • Hydraulic Cylinder Brand: Original • Hydraulic Pump Brand: Original • Hydraulic Valve Brand: Original MITSUBISHI • Engine Brand: 74KW • Power: • Machinery Test Report: Provided