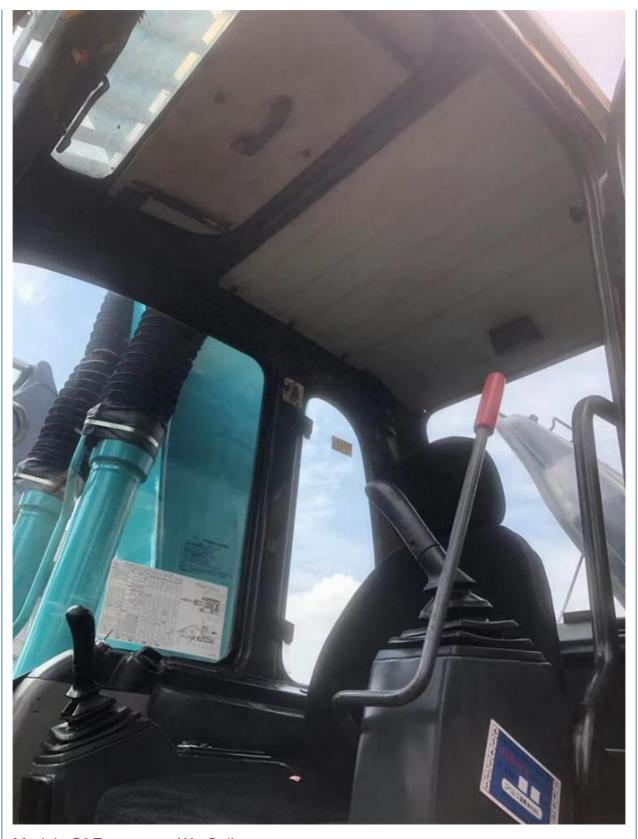

# Original Japan SK140-8 SK140 Used Excavator with 0.57m3 Bucket Capacity

## **Basic Information**

• Place of Origin: Japan

Price: \$22,000.00/units 1-3 units



## **Product Specification**

Showroom Location: None 13200KG · Operating Weight: 0.57m<sup>3</sup> . Bucket Capacity: • Machine Weight: 14000 KG • Hydraulic Cylinder Brand: Original • Hydraulic Pump Brand: Original • Hydraulic Valve Brand: Original MITSUBISHI • Engine Brand: 74KW • Power: • Machinery Test Report: Provided

• Core Components: Pressure Vessel, Motor, Bearing, Pump,

Gearbox, Engine, PLC

Year: 2019Working Hours: 2602

• Video Outgoing-inspection: Provided



## More Images









## **Products Description**

















## Models Of Excavators We Sell

| Komatsu used excavator | PC20/PC30/PC35/PC40/PC50/PC55/PC56/PC60/PC70/PC75/PC78/PC100/PC1<br>10/PC120/PC128/PC130/PC138/PC150/PC160/PC200/PC210/PC220/PC228/PC<br>240/PC270/PC300/PC350/PC360/PC400/PC450/PC460/PC490/PC650 |
|------------------------|----------------------------------------------------------------------------------------------------------------------------------------------------------------------------------------------------|
| Carter used excavator  | CAT303/CAT305/CAT305.5/CAT306/CAT307/CAT308/CAT311/CAT312/CAT313/CAT315/CAT318/CAT320/CAT323/CAT324/CAT325/CAT326/CAT329/CAT330/CAT336/CAT340/CAT345/CAT349/CAT375                                 |
| Doosan used excavator  | DH(DX)35/55/60/70/75/80/150/200/215/220/225/235/260/300/350/370/42