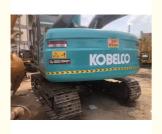

# Original Japan SK140-8 SK140 Used Excavator with 0.57m3 Bucket Capacity

## **Product Specification**

Showroom Location: None 13200KG · Operating Weight: 0.57m<sup>3</sup> . Bucket Capacity: • Machine Weight: 14000 KG • Hydraulic Cylinder Brand: Original • Hydraulic Pump Brand: Original • Hydraulic Valve Brand: Original MITSUBISHI • Engine Brand: 74KW • Power: • Machinery Test Report: Provided