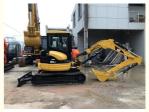

# Made in Japan Used CAT 304 Mini Excavator in Shanghai and Original Hydraulic Pump

## **Product Specification**

Showroom Location: None · Operating Weight: 4920KG 0.36m<sup>3</sup> . Bucket Capacity: · Machine Weight: 4000 KG • Hydraulic Cylinder Brand: Original • Hydraulic Pump Brand: Original Hydraulic Valve Brand: Original • Engine Brand: CAT 32.7KW • Power: • Machinery Test Report: Provided • Video Outgoing-inspection: Provided