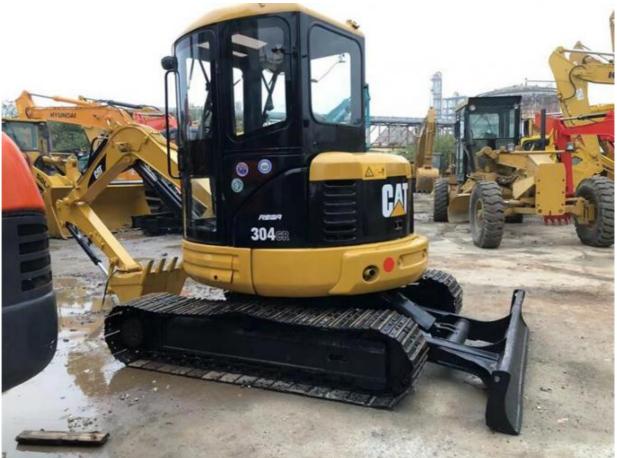

# Made in Japan Used CAT 304 Mini Excavator in Shanghai and Original Hydraulic Pump

## **Product Specification**

Showroom Location: None · Operating Weight: 4920KG 0.36m<sup>3</sup> . Bucket Capacity: · Machine Weight: 4000 KG • Hydraulic Cylinder Brand: Original • Hydraulic Pump Brand: Original Hydraulic Valve Brand: Original • Engine Brand: CAT 32.7KW • Power: • Machinery Test Report: Provided • Video Outgoing-inspection: Provided

• Core Components: Pressure Vessel, Motor, Bearing, Gear,

Pump, Gearbox, Engine, PLC

Year: 2018Working Hours: 1608