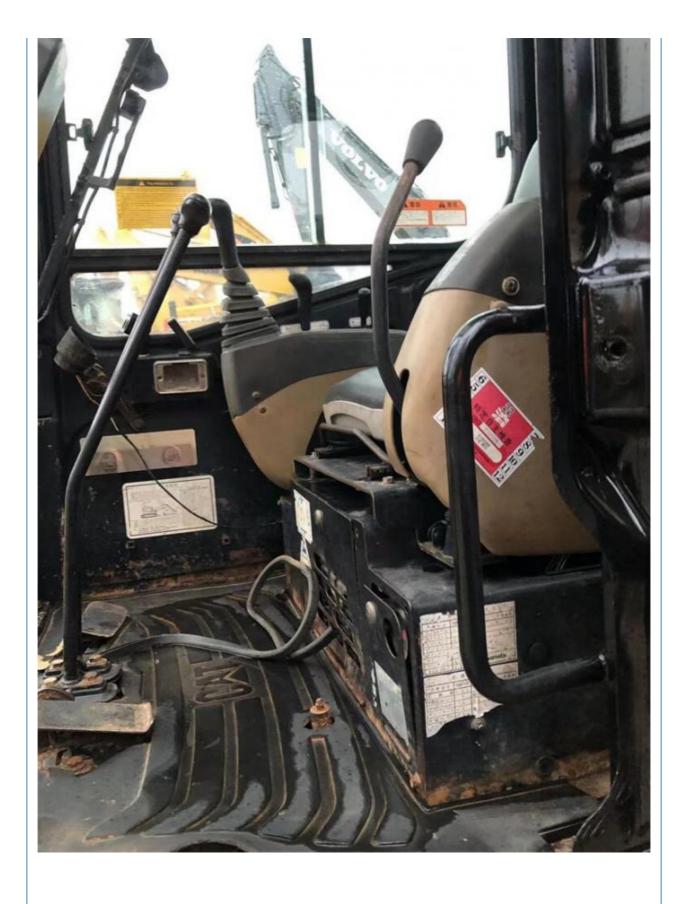

# Made in Japan Used CAT 304 Mini Excavator in Shanghai and Original Hydraulic Pump

## **Basic Information**

Place of Origin: Japan

• Price: \$13,000.00/units 1-3 units



## **Product Specification**

Showroom Location: None · Operating Weight: 4920KG 0.36m<sup>3</sup> . Bucket Capacity: · Machine Weight: 4000 KG • Hydraulic Cylinder Brand: Original • Hydraulic Pump Brand: Original Hydraulic Valve Brand: Original • Engine Brand: CAT 32.7KW • Power: • Machinery Test Report: Provided • Video Outgoing-inspection: Provided

• Core Components: Pressure Vessel, Motor, Bearing, Gear,

Pump, Gearbox, Engine, PLC

Year: 2018Working Hours: 1608



## More Images









## Product Description

# **Product Description**















## Models Of Excavators We Sell

Komatsu used excavator

PC20/PC30/PC35/PC40/PC50/PC55/PC56/PC60/PC70/PC75/PC78/PC10 0/PC110/PC120/PC128/PC130/PC138/PC150/PC160/PC200/PC210/PC22 0/PC228/PC240/PC270/PC300/PC350/PC360/PC400/PC450/PC460/PC49 0/PC650

CAT303/CAT305/CAT305.5/CAT306/CAT307/CAT308/CAT311/CAT312/C AT313/CAT315/CAT318/CAT320/CAT323/CAT324/CAT325/CAT326/CAT3 Carter used excavator 29/CAT330/CAT336/CAT340/CAT345/CAT349/CAT375 DH(DX)35/55/60/70/75/80/150/200/215/220/225/235/260/300/350/370/420/ Doosan used excavator 500/530 SY16/SY35/SY55/SY60/SY65/SY75/SY85/SY95/SY115/SY135/SY155/SY Sany used excavator 205/SY215/SY235/SY265/SY305/SY335/SY365 EX50/EX55/EX60/EX100/EX120/EX200/ZX50/ZX55/ZX60/ZX70/ZX75/ZX1 Hitachi used excavator 20/ZX125/ZX130/ZX135/ZX200/ZX210/ZX230/ZX240/ZX250