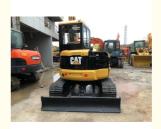

# Made in Japan Used CAT 304 Mini Excavator in Shanghai and Original Hydraulic Pump

## **Product Specification**

Showroom Location: None · Operating Weight: 4920KG 0.36m<sup>3</sup> . Bucket Capacity: · Machine Weight: 4000 KG • Hydraulic Cylinder Brand: Original • Hydraulic Pump Brand: Original Hydraulic Valve Brand: Original • Engine Brand: CAT 32.7KW • Power: • Machinery Test Report: Provided • Video Outgoing-inspection: Provided