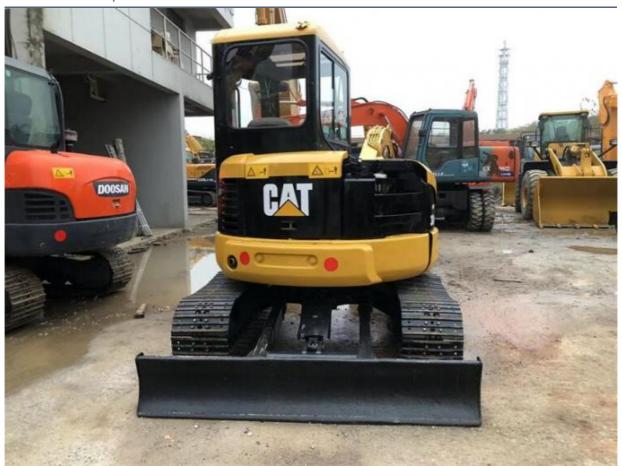

# Made in Japan Used CAT 304 Mini Excavator in Shanghai and Original Hydraulic Pump

## **Product Specification**

Showroom Location: None · Operating Weight: 4920KG 0.36m<sup>3</sup> . Bucket Capacity: · Machine Weight: 4000 KG • Hydraulic Cylinder Brand: Original • Hydraulic Pump Brand: Original Hydraulic Valve Brand: Original • Engine Brand: CAT 32.7KW • Power: • Machinery Test Report: Provided • Video Outgoing-inspection: Provided