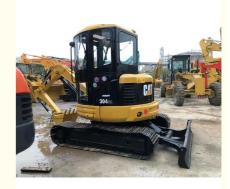

# Made in Japan Used CAT 304 Mini Excavator in Shanghai and Original Hydraulic Pump

## **Product Specification**

Showroom Location: None · Operating Weight: 4920KG 0.36m<sup>3</sup> . Bucket Capacity: · Machine Weight: 4000 KG • Hydraulic Cylinder Brand: Original • Hydraulic Pump Brand: Original Hydraulic Valve Brand: Original • Engine Brand: CAT 32.7KW • Power: • Machinery Test Report: Provided • Video Outgoing-inspection: Provided