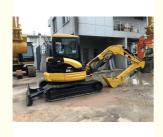

# Made in Japan Used CAT 304 Mini Excavator in Shanghai and Original Hydraulic Pump

## **Product Specification**

Showroom Location: None · Operating Weight: 4920KG 0.36m<sup>3</sup> . Bucket Capacity: · Machine Weight: 4000 KG • Hydraulic Cylinder Brand: Original • Hydraulic Pump Brand: Original Hydraulic Valve Brand: Original • Engine Brand: CAT 32.7KW • Power: • Machinery Test Report: Provided • Video Outgoing-inspection: Provided