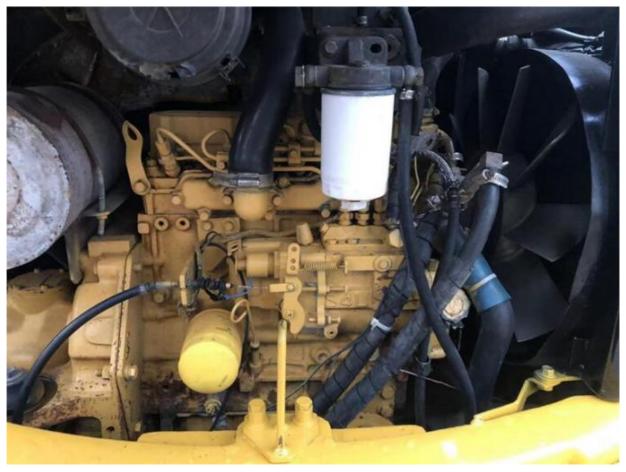

## **Product Specification**

Showroom Location: None · Operating Weight: 4920KG 0.36m<sup>3</sup> . Bucket Capacity: · Machine Weight: 4000 KG • Hydraulic Cylinder Brand: Original • Hydraulic Pump Brand: Original Hydraulic Valve Brand: Original • Engine Brand: CAT 32.7KW • Power: • Machinery Test Report: Provided • Video Outgoing-inspection: Provided

• Core Components: Pressure Vessel, Motor, Bearing, Gear,

Pump, Gearbox, Engine, PLC

Year: 2018Working Hours: 1608