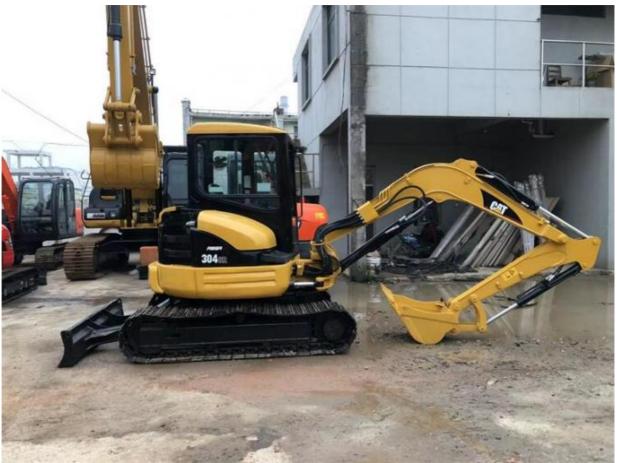

# Made in Japan Used CAT 304 Mini Excavator in Shanghai and Original Hydraulic Pump

## More Images