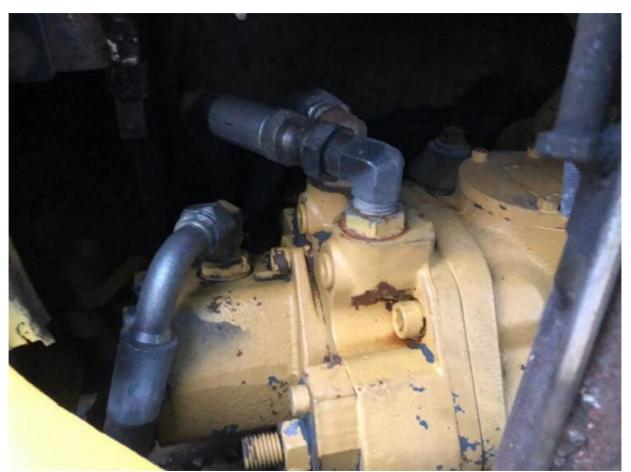

# Made in Japan Used CAT 304 Mini Excavator in Shanghai and Original Hydraulic Pump

## **Basic Information**

Place of Origin: Japan

• Price: \$13,000.00/units 1-3 units



## **Product Specification**

Showroom Location: None · Operating Weight: 4920KG 0.36m<sup>3</sup> . Bucket Capacity: · Machine Weight: 4000 KG • Hydraulic Cylinder Brand: Original • Hydraulic Pump Brand: Original Hydraulic Valve Brand: Original • Engine Brand: CAT 32.7KW • Power: • Machinery Test Report: Provided • Video Outgoing-inspection: Provided

• Core Components: Pressure Vessel, Motor, Bearing, Gear,

Pump, Gearbox, Engine, PLC

Year: 2018Working Hours: 1608



## More Images









## Product Description

# **Product Description**















## Models Of Excavators We Sell

Komatsu used excavator

PC20/PC30/PC35/PC40/PC50/PC55/PC56/PC60/PC70/PC75/PC78/PC10 0/PC110/PC120/PC128/PC130/PC138/PC150/PC160/PC200/PC210/PC22 0/PC228/PC240/PC270/PC300/PC350/PC360/PC400/PC450/PC460/PC49 0/PC650

CAT303/CAT305/CAT305.5/CAT306/CAT307/CAT308/CAT311/CAT312/C AT313/CAT315/CAT318/CAT320/CAT323/CAT324/CAT325/CAT326/CAT3 Carter used excavator 29/CAT330/CAT336/CAT340/CAT345/CAT349/CAT375 DH(DX)35/55/60/70/75/80/150/200/215/220/225/235/260/300/350/370/420/ Doosan used excavator 500/530 SY16/SY35/SY55/SY60/SY65/SY75/SY85/SY95/SY115/SY135/SY155/SY Sany used excavator 205/SY215/SY235/SY265/SY305/SY335/SY365 EX50/EX55/EX60/EX100/EX120/EX200/ZX50/ZX55/ZX60/ZX70/ZX75/ZX1 Hitachi used excavator 20/ZX125/ZX130/ZX135/ZX200/ZX210/ZX230/ZX240/ZX250/Z