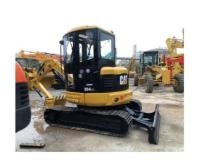

# Made in Japan Used CAT 304 Mini Excavator in Shanghai and Original Hydraulic Pump

## **Product Specification**

Showroom Location: None · Operating Weight: 4920KG 0.36m<sup>3</sup> . Bucket Capacity: · Machine Weight: 4000 KG • Hydraulic Cylinder Brand: Original • Hydraulic Pump Brand: Original Hydraulic Valve Brand: Original • Engine Brand: CAT 32.7KW • Power: • Machinery Test Report: Provided • Video Outgoing-inspection: Provided