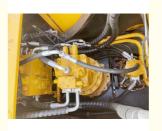

## More Images

## **Product Specification**

Showroom Location: None · Operating Weight: 20900KG 0.93m<sup>3</sup> . Bucket Capacity: • Machine Weight: 21000 KG • Hydraulic Cylinder Brand: Original • Hydraulic Pump Brand: Original • Hydraulic Valve Brand: Original MITSUBISHI . Engine Brand: 114 KW • Power: • Machinery Test Report: Provided • Video Outgoing-inspection: Provided