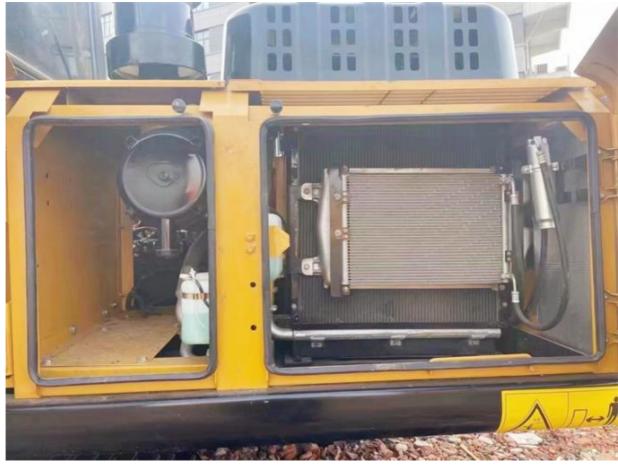

# Original 21 Ton Crawler Chain Sany SY215 Used Excavator With 0.93m3 Bucket Capacity

#### **Basic Information**

• Place of Origin: China

• Price: \$30,000.00/units 1-3 units



## **Product Specification**

Showroom Location: None · Operating Weight: 20900KG 0.93m<sup>3</sup> . Bucket Capacity: • Machine Weight: 21000 KG • Hydraulic Cylinder Brand: Original • Hydraulic Pump Brand: Original • Hydraulic Valve Brand: Original MITSUBISHI . Engine Brand: 114 KW • Power: • Machinery Test Report: Provided • Video Outgoing-inspection: Provided

• Core Components: Pressure Vessel, Motor, Bearing, Gear,

Pump, Gearbox, Engine, PLC

Year: 2022Working Hours: 850



## More Images









# Product Description

# **Product Description**



















## Models Of Excavators We Sell

| Komatsu used excavator | PC20/PC30/PC35/PC40/PC50/PC55/PC56/PC60/PC70/PC75/PC78/PC10 0/PC110/PC120/PC128/PC130/PC138/PC150/PC160/PC200/PC210/PC22 0/PC228/PC240/PC270/PC300/PC350/PC360/PC400/PC450/PC460/PC49 0/PC650 |
|------------------------|-----------------------------------------------------------------------------------------------------------------------------------------------------------------------------------------------|
| Carter used excavator  | CAT303/CAT305/CAT305.5/CAT306/CAT307/CAT308/CAT311/CAT312/C<br>AT313/CAT315/CAT318/CAT320/CAT323/CAT324/CAT325/CAT326/CAT3<br>29/CAT330/CAT336/CAT340/CAT345/CAT349/CAT375                    |
| Doosan used excavator  | DH(DX)35/55/60/70/75/80/150/200/215/220/225/235/260/300/350/370/420/500/530