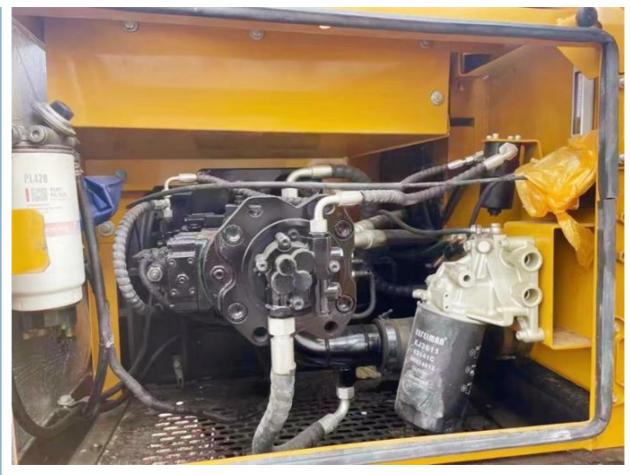

# Original 21 Ton Crawler Chain Sany SY215 Used Excavator With 0.93m3 Bucket Capacity

#### **Basic Information**

• Place of Origin: China

• Price: \$30,000.00/units 1-3 units



## **Product Specification**

Showroom Location: None · Operating Weight: 20900KG 0.93m<sup>3</sup> . Bucket Capacity: • Machine Weight: 21000 KG • Hydraulic Cylinder Brand: Original • Hydraulic Pump Brand: Original • Hydraulic Valve Brand: Original MITSUBISHI . Engine Brand: 114 KW • Power: • Machinery Test Report: Provided • Video Outgoing-inspection: Provided

• Core Components: Pressure Vessel, Motor, Bearing, Gear,

Pump, Gearbox, Engine, PLC

Year: 2022Working Hours: 850



## More Images









# Product Description

# **Product Description**



















## Models Of Excavators We Sell

| Komatsu used excavator | PC20/PC30/PC35/PC40/PC50/PC55/PC56/PC60/PC70/PC75/PC78/PC10 0/PC110/PC120/PC128/PC130/PC138/PC150/PC160/PC200/PC210/PC22 0/PC228/PC240/PC270/PC300/PC350/PC360/PC400/PC450/PC460/PC49 0/PC650 |
|------------------------|-----------------------------------------------------------------------------------------------------------------------------------------------------------------------------------------------|
| Carter used excavator  | CAT303/CAT305/CAT305.5/CAT306/CAT307/CAT308/CAT311/CAT312/C<br>AT313/CAT315/CAT318/CAT320/CAT323/CAT324/CAT325/CAT326/CAT3<br>29/CAT330/CAT336/CAT340/CAT345/CAT349/CAT375                    |
| Doosan used excavator  | DH(DX)35/55/60/70/75/80/150/200/215/220/225/235/260/300/350/370/420/500/530