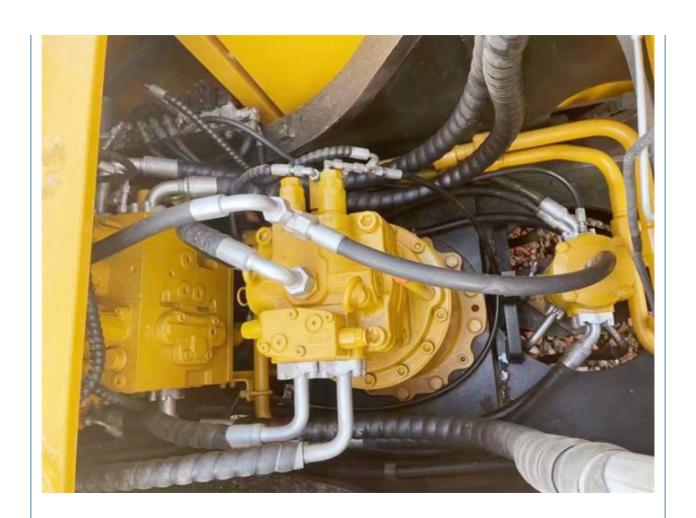

# Original 21 Ton Crawler Chain Sany SY215 Used Excavator With 0.93m3 Bucket Capacity

#### **Basic Information**

• Place of Origin: China

• Price: \$30,000.00/units 1-3 units



## **Product Specification**

Showroom Location: None · Operating Weight: 20900KG 0.93m<sup>3</sup> . Bucket Capacity: • Machine Weight: 21000 KG • Hydraulic Cylinder Brand: Original • Hydraulic Pump Brand: Original • Hydraulic Valve Brand: Original MITSUBISHI . Engine Brand: 114 KW • Power: • Machinery Test Report: Provided • Video Outgoing-inspection: Provided

• Core Components: Pressure Vessel, Motor, Bearing, Gear,

Pump, Gearbox, Engine, PLC

Year: 2022Working Hours: 850



## More Images









# Product Description

# **Product Description**



















## Models Of Excavators We Sell

| Komatsu used excavator | PC20/PC30/PC35/PC40/PC50/PC55/PC56/PC60/PC70/PC75/PC78/PC10 0/PC110/PC120/PC128/PC130/PC138/PC150/PC160/PC200/PC210/PC22 0/PC228/PC240/PC270/PC300/PC350/PC360/PC400/PC450/PC460/PC49 0/PC650 |
|------------------------|-----------------------------------------------------------------------------------------------------------------------------------------------------------------------------------------------|
| Carter used excavator  | CAT303/CAT305/CAT305.5/CAT306/CAT307/CAT308/CAT311/CAT312/C<br>AT313/CAT315/CAT318/CAT320/CAT323/CAT324/CAT325/CAT326/CAT3<br>29/CAT330/CAT336/CAT340/CAT345/CAT349/CAT375                    |
| Doosan used excavator  | DH(DX)35/55/60/70/75/80/150/200/215/220/225/235/260/300/350/370/420/500/530