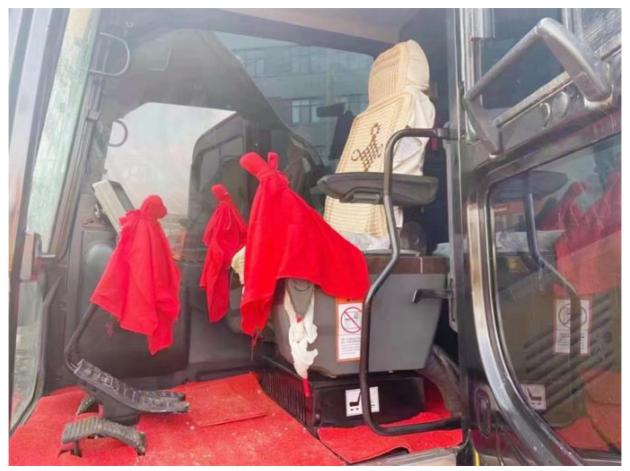

# Original 21 Ton Crawler Chain Sany SY215 Used Excavator With 0.93m3 Bucket Capacity

#### **Basic Information**

• Place of Origin: China

• Price: \$30,000.00/units 1-3 units



## **Product Specification**

Showroom Location: None · Operating Weight: 20900KG 0.93m<sup>3</sup> . Bucket Capacity: • Machine Weight: 21000 KG • Hydraulic Cylinder Brand: Original • Hydraulic Pump Brand: Original • Hydraulic Valve Brand: Original MITSUBISHI . Engine Brand: 114 KW • Power: • Machinery Test Report: Provided • Video Outgoing-inspection: Provided

• Core Components: Pressure Vessel, Motor, Bearing, Gear,

Pump, Gearbox, Engine, PLC

Year: 2022Working Hours: 850



## More Images









# Product Description

# **Product Description**



















## Models Of Excavators We Sell

| Komatsu used excavator | PC20/PC30/PC35/PC40/PC50/PC55/PC56/PC60/PC70/PC75/PC78/PC10 0/PC110/PC120/PC128/PC130/PC138/PC150/PC160/PC200/PC210/PC22 0/PC228/PC240/PC270/PC300/PC350/PC360/PC400/PC450/PC460/PC49 0/PC650 |
|------------------------|-----------------------------------------------------------------------------------------------------------------------------------------------------------------------------------------------|
| Carter used excavator  | CAT303/CAT305/CAT305.5/CAT306/CAT307/CAT308/CAT311/CAT312/C<br>AT313/CAT315/CAT318/CAT320/CAT323/CAT324/CAT325/CAT326/CAT3<br>29/CAT330/CAT336/CAT340/CAT345/CAT349/CAT375                    |
| Doosan used excavator  | DH(DX)35/55/60/70/75/80/150/200/215/220/225/235/260/300/350/370/420/500/5