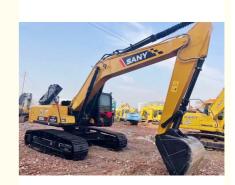

## **Product Specification**

Showroom Location: None · Operating Weight: 20900KG 0.93m<sup>3</sup> . Bucket Capacity: • Machine Weight: 21000 KG • Hydraulic Cylinder Brand: Original • Hydraulic Pump Brand: Original • Hydraulic Valve Brand: Original MITSUBISHI . Engine Brand: 114 KW • Power: • Machinery Test Report: Provided • Video Outgoing-inspection: Provided

• Core Components: Pressure Vessel, Motor, Bearing, Gear,

Pump, Gearbox, Engine, PLC

Year: 2022Working Hours: 850