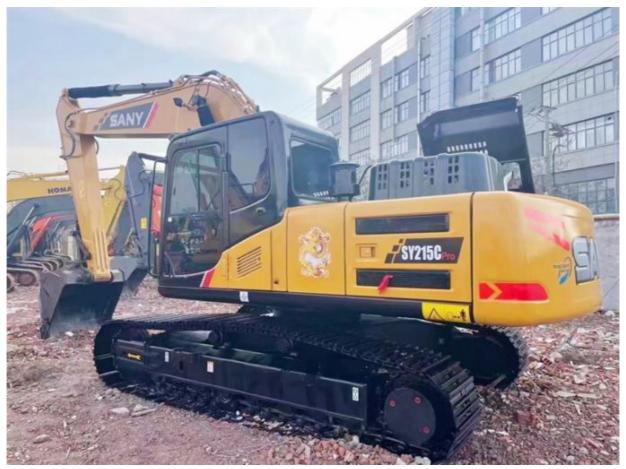

# Original 21 Ton Crawler Chain Sany SY215 Used Excavator With 0.93m3 Bucket Capacity

## **Product Specification**

Showroom Location: None · Operating Weight: 20900KG 0.93m<sup>3</sup> . Bucket Capacity: • Machine Weight: 21000 KG • Hydraulic Cylinder Brand: Original • Hydraulic Pump Brand: Original • Hydraulic Valve Brand: Original MITSUBISHI . Engine Brand: 114 KW • Power: • Machinery Test Report: Provided • Video Outgoing-inspection: Provided

• Core Components: Pressure Vessel, Motor, Bearing, Gear,

Pump, Gearbox, Engine, PLC

Year: 2022Working Hours: 850