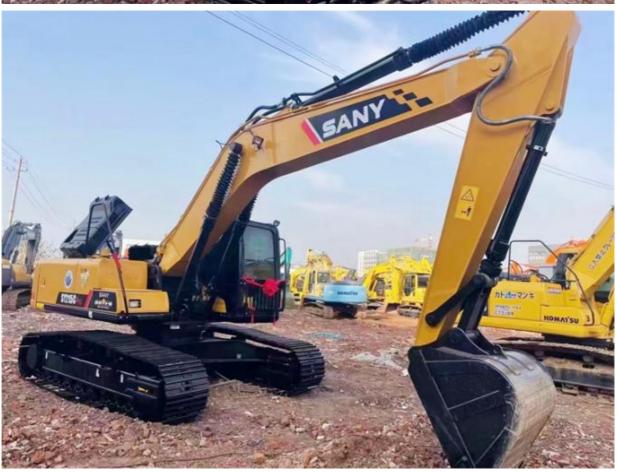

# Original 21 Ton Crawler Chain Sany SY215 Used Excavator With 0.93m3 Bucket Capacity

#### **Basic Information**

• Place of Origin: China

• Price: \$30,000.00/units 1-3 units



## **Product Specification**

Showroom Location: None · Operating Weight: 20900KG 0.93m<sup>3</sup> . Bucket Capacity: • Machine Weight: 21000 KG • Hydraulic Cylinder Brand: Original • Hydraulic Pump Brand: Original • Hydraulic Valve Brand: Original MITSUBISHI . Engine Brand: 114 KW • Power: • Machinery Test Report: Provided • Video Outgoing-inspection: Provided

• Core Components: Pressure Vessel, Motor, Bearing, Gear,

Pump, Gearbox, Engine, PLC

Year: 2022Working Hours: 850



## More Images









# Product Description

# **Product Description**



















## Models Of Excavators We Sell

| Komatsu used excavator | PC20/PC30/PC35/PC40/PC50/PC55/PC56/PC60/PC70/PC75/PC78/PC10 0/PC110/PC120/PC128/PC130/PC138/PC150/PC160/PC200/PC210/PC22 0/PC228/PC240/PC270/PC300/PC350/PC360/PC400/PC450/PC460/PC49 0/PC650 |
|------------------------|-----------------------------------------------------------------------------------------------------------------------------------------------------------------------------------------------|
| Carter used excavator  | CAT303/CAT305/CAT305.5/CAT306/CAT307/CAT308/CAT311/CAT312/C<br>AT313/CAT315/CAT318/CAT320/CAT323/CAT324/CAT325/CAT326/CAT3<br>29/CAT330/CAT336/CAT340/CAT345/CAT349/CAT375                    |
| Doosan used excavator  | DH(DX)35/55/60/70/75/80/150/200/215/220/225/235/260/300/350/370/420