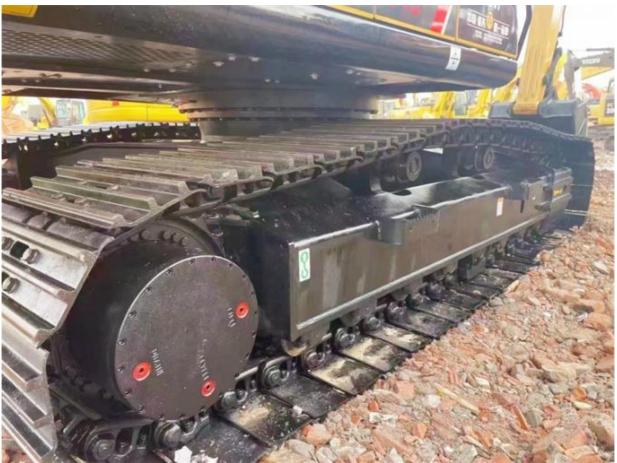

# Original 21 Ton Crawler Chain Sany SY215 Used Excavator With 0.93m3 Bucket Capacity

#### **Basic Information**

• Place of Origin: China

• Price: \$30,000.00/units 1-3 units



## **Product Specification**

Showroom Location: None · Operating Weight: 20900KG 0.93m<sup>3</sup> . Bucket Capacity: • Machine Weight: 21000 KG • Hydraulic Cylinder Brand: Original • Hydraulic Pump Brand: Original • Hydraulic Valve Brand: Original MITSUBISHI . Engine Brand: 114 KW • Power: • Machinery Test Report: Provided • Video Outgoing-inspection: Provided

• Core Components: Pressure Vessel, Motor, Bearing, Gear,

Pump, Gearbox, Engine, PLC

Year: 2022Working Hours: 850



## More Images









# Product Description

# **Product Description**



















## Models Of Excavators We Sell

| Komatsu used excavator | PC20/PC30/PC35/PC40/PC50/PC55/PC56/PC60/PC70/PC75/PC78/PC10 0/PC110/PC120/PC128/PC130/PC138/PC150/PC160/PC200/PC210/PC22 0/PC228/PC240/PC270/PC300/PC350/PC360/PC400/PC450/PC460/PC49 0/PC650 |
|------------------------|-----------------------------------------------------------------------------------------------------------------------------------------------------------------------------------------------|
| Carter used excavator  | CAT303/CAT305/CAT305.5/CAT306/CAT307/CAT308/CAT311/CAT312/C<br>AT313/CAT315/CAT318/CAT320/CAT323/CAT324/CAT325/CAT326/CAT3<br>29/CAT330/CAT336/CAT340/CAT345/CAT349/CAT375                    |
| Doosan used excavator  | DH(DX)35/55/60/70/75/80/150/200/215/220/225/235/260/300/350/370/420/500