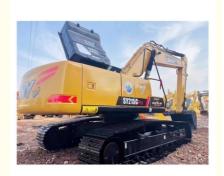

## **Product Specification**

Showroom Location: None · Operating Weight: 20900KG 0.93m<sup>3</sup> . Bucket Capacity: • Machine Weight: 21000 KG • Hydraulic Cylinder Brand: Original • Hydraulic Pump Brand: Original • Hydraulic Valve Brand: Original MITSUBISHI . Engine Brand: 114 KW • Power: • Machinery Test Report: Provided • Video Outgoing-inspection: Provided

• Core Components: Pressure Vessel, Motor, Bearing, Gear,

Pump, Gearbox, Engine, PLC

Year: 2022Working Hours: 850