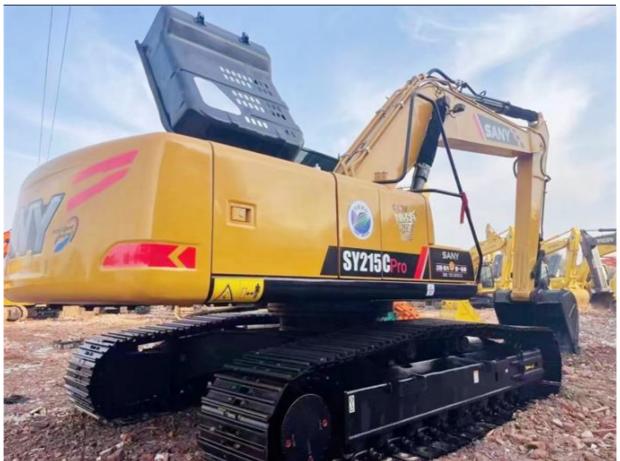

# Original 21 Ton Crawler Chain Sany SY215 Used Excavator With 0.93m3 Bucket Capacity

## **Product Specification**

Showroom Location: None · Operating Weight: 20900KG 0.93m<sup>3</sup> . Bucket Capacity: • Machine Weight: 21000 KG • Hydraulic Cylinder Brand: Original • Hydraulic Pump Brand: Original • Hydraulic Valve Brand: Original MITSUBISHI . Engine Brand: 114 KW • Power: • Machinery Test Report: Provided • Video Outgoing-inspection: Provided

• Core Components: Pressure Vessel, Motor, Bearing, Gear,

Pump, Gearbox, Engine, PLC

Year: 2022Working Hours: 850