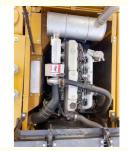

## More Images

## **Product Specification**

Showroom Location: None · Operating Weight: 20900KG 0.93m<sup>3</sup> . Bucket Capacity: • Machine Weight: 21000 KG • Hydraulic Cylinder Brand: Original • Hydraulic Pump Brand: Original • Hydraulic Valve Brand: Original MITSUBISHI . Engine Brand: 114 KW • Power: • Machinery Test Report: Provided • Video Outgoing-inspection: Provided