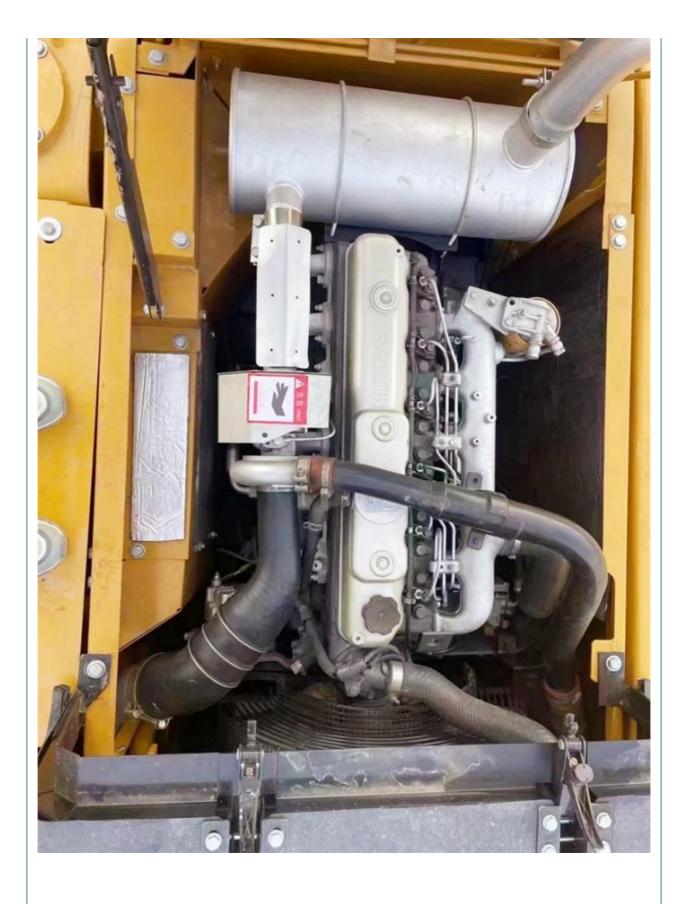

# Original 21 Ton Crawler Chain Sany SY215 Used Excavator With 0.93m3 Bucket Capacity

#### **Basic Information**

• Place of Origin: China

• Price: \$30,000.00/units 1-3 units



## **Product Specification**

Showroom Location: None · Operating Weight: 20900KG 0.93m<sup>3</sup> . Bucket Capacity: • Machine Weight: 21000 KG • Hydraulic Cylinder Brand: Original • Hydraulic Pump Brand: Original • Hydraulic Valve Brand: Original MITSUBISHI . Engine Brand: 114 KW • Power: • Machinery Test Report: Provided • Video Outgoing-inspection: Provided

• Core Components: Pressure Vessel, Motor, Bearing, Gear,

Pump, Gearbox, Engine, PLC

Year: 2022Working Hours: 850



## More Images









# Product Description

# **Product Description**



















## Models Of Excavators We Sell

| Komatsu used excavator | PC20/PC30/PC35/PC40/PC50/PC55/PC56/PC60/PC70/PC75/PC78/PC10 0/PC110/PC120/PC128/PC130/PC138/PC150/PC160/PC200/PC210/PC22 0/PC228/PC240/PC270/PC300/PC350/PC360/PC400/PC450/PC460/PC49 0/PC650 |
|------------------------|-----------------------------------------------------------------------------------------------------------------------------------------------------------------------------------------------|
| Carter used excavator  | CAT303/CAT305/CAT305.5/CAT306/CAT307/CAT308/CAT311/CAT312/C<br>AT313/CAT315/CAT318/CAT320/CAT323/CAT324/CAT325/CAT326/CAT3<br>29/CAT330/CAT336/CAT340/CAT345/CAT349/CAT375                    |
| Doosan used excavator  | DH(DX)35/55/60/70/75/80/150/200/215/220/225/235/260/300/350/370/420/500/530