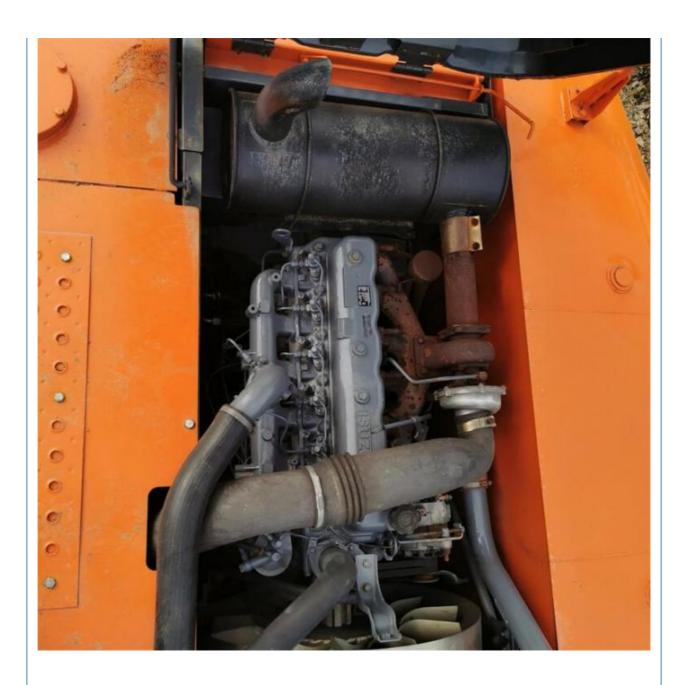

### **Product Specification**

Showroom Location: None 23800KG · Operating Weight: 1.0m<sup>3</sup> . Bucket Capacity: · Machine Weight: 24000 KG • Hydraulic Cylinder Brand: Original • Hydraulic Pump Brand: Original Hydraulic Valve Brand: Original ISUZU . Engine Brand: 132KW • Power: • Machinery Test Report: Provided • Video Outgoing-inspection: Provided