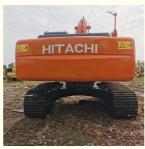

# Used Hitachi ZX240 Excavator in Shanghai Made in Japan with Original Hydraulic Valve

### **Product Specification**

Showroom Location: None 23800KG · Operating Weight: 1.0m<sup>3</sup> . Bucket Capacity: · Machine Weight: 24000 KG • Hydraulic Cylinder Brand: Original • Hydraulic Pump Brand: Original Hydraulic Valve Brand: Original ISUZU . Engine Brand: 132KW • Power: • Machinery Test Report: Provided • Video Outgoing-inspection: Provided

Core Components: Pressure Vessel, Motor, Bearing, Gear,

Pump, Gearbox, Engine, PLC

Year: 2022Working Hours: 780