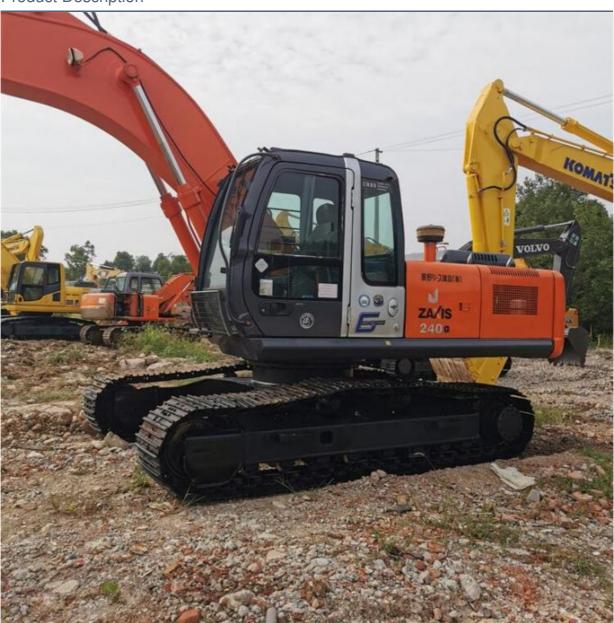

# Used Hitachi ZX240 Excavator in Shanghai Made in Japan with Original Hydraulic Valve

### **Product Specification**

Showroom Location: None 23800KG · Operating Weight: 1.0m<sup>3</sup> . Bucket Capacity: · Machine Weight: 24000 KG • Hydraulic Cylinder Brand: Original • Hydraulic Pump Brand: Original Hydraulic Valve Brand: Original ISUZU . Engine Brand: 132KW • Power: • Machinery Test Report: Provided • Video Outgoing-inspection: Provided