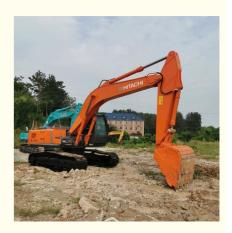

# Used Hitachi ZX240 Excavator in Shanghai Made in Japan with Original Hydraulic Valve

### **Product Specification**

Showroom Location: None 23800KG · Operating Weight: 1.0m<sup>3</sup> . Bucket Capacity: · Machine Weight: 24000 KG • Hydraulic Cylinder Brand: Original • Hydraulic Pump Brand: Original Hydraulic Valve Brand: Original ISUZU . Engine Brand: 132KW • Power: • Machinery Test Report: Provided • Video Outgoing-inspection: Provided

Core Components: Pressure Vessel, Motor, Bearing, Gear,

Pump, Gearbox, Engine, PLC

Year: 2022Working Hours: 780