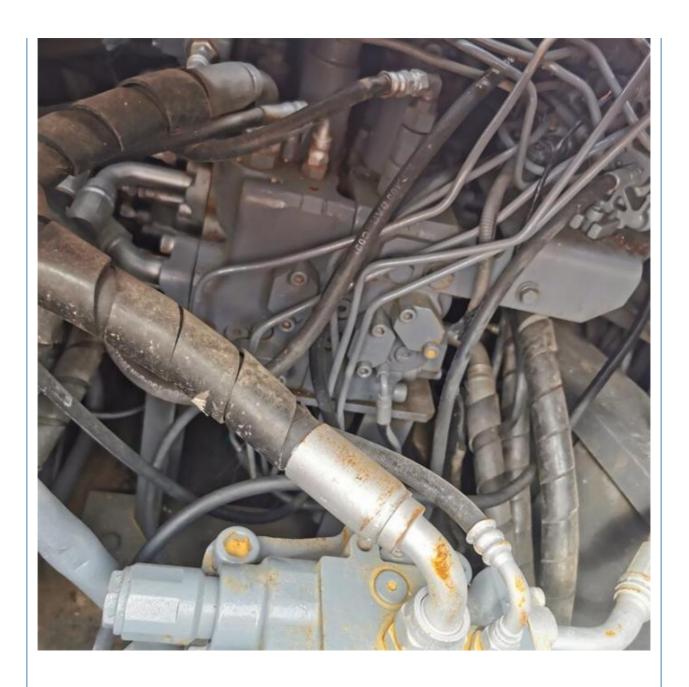

### **Product Specification**

Showroom Location: None 23800KG · Operating Weight: 1.0m<sup>3</sup> . Bucket Capacity: · Machine Weight: 24000 KG • Hydraulic Cylinder Brand: Original • Hydraulic Pump Brand: Original Hydraulic Valve Brand: Original ISUZU . Engine Brand: 132KW • Power: • Machinery Test Report: Provided • Video Outgoing-inspection: Provided