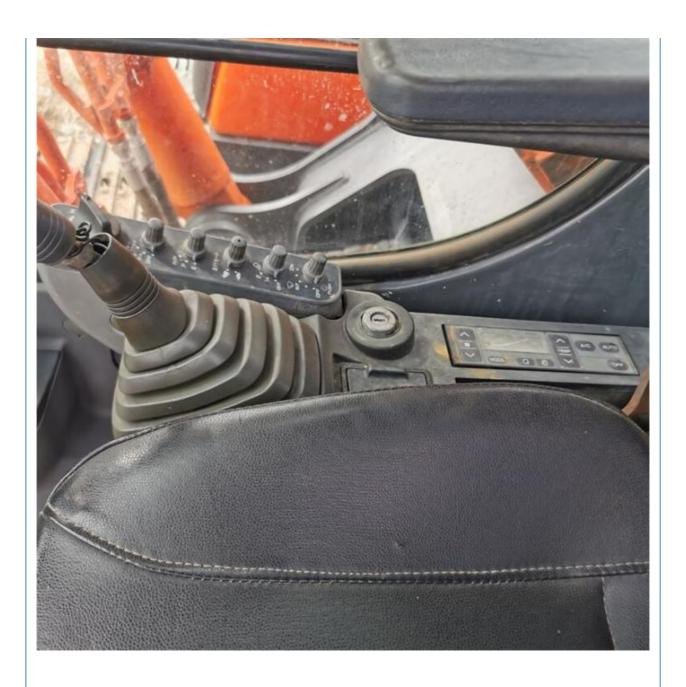

# Used Hitachi ZX240 Excavator in Shanghai Made in Japan with Original Hydraulic Valve

### **Basic Information**

Place of Origin: Japan

Price: \$32,000.00/units 1-3 units



### **Product Specification**

Showroom Location: None 23800KG · Operating Weight: 1.0m<sup>3</sup> . Bucket Capacity: · Machine Weight: 24000 KG • Hydraulic Cylinder Brand: Original • Hydraulic Pump Brand: Original Hydraulic Valve Brand: Original ISUZU . Engine Brand: 132KW • Power: • Machinery Test Report: Provided • Video Outgoing-inspection: Provided

Core Components: Pressure Vessel, Motor, Bearing, Gear,

Pump, Gearbox, Engine, PLC

Year: 2022Working Hours: 780



## More Images









## Product Description

# **Product Description**



















#### Models Of Excavators We Sell

Kubota used excavator

| Komatsu used excavator | PC20/PC30/PC35/PC40/PC50/PC55/PC56/PC60/PC70/PC75/PC78/PC10 0/PC110/PC120/PC128/PC130/PC138/PC150/PC160/PC200/PC210/PC22 0/PC228/PC240/PC270/PC300/PC350/PC360/PC400/PC450/PC460/PC49 0/PC650 |
|------------------------|-----------------------------------------------------------------------------------------------------------------------------------------------------------------------------------------------|
|                        | CAT000/CAT00E/CAT00E E/CAT00C/CAT007/CAT000/CAT011/CAT010/C                                                                                                                                   |

CAT303/CAT305/CAT305.5/CAT306/CAT307/CAT308/CAT311/CAT312/C AT313/CAT315