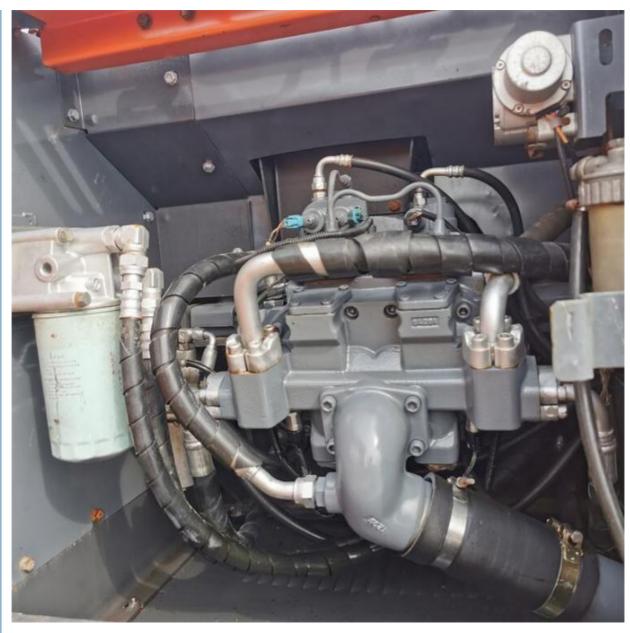

### **Product Specification**

Showroom Location: None 23800KG · Operating Weight: 1.0m<sup>3</sup> . Bucket Capacity: · Machine Weight: 24000 KG • Hydraulic Cylinder Brand: Original • Hydraulic Pump Brand: Original Hydraulic Valve Brand: Original ISUZU . Engine Brand: 132KW • Power: • Machinery Test Report: Provided • Video Outgoing-inspection: Provided