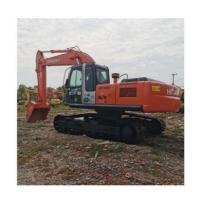

# Used Hitachi ZX240 Excavator in Shanghai Made in Japan with Original Hydraulic Valve

### **Product Specification**

Showroom Location: None 23800KG · Operating Weight: 1.0m<sup>3</sup> . Bucket Capacity: · Machine Weight: 24000 KG • Hydraulic Cylinder Brand: Original • Hydraulic Pump Brand: Original Hydraulic Valve Brand: Original ISUZU . Engine Brand: 132KW • Power: • Machinery Test Report: Provided • Video Outgoing-inspection: Provided

Core Components: Pressure Vessel, Motor, Bearing, Gear,

Pump, Gearbox, Engine, PLC

Year: 2022Working Hours: 780