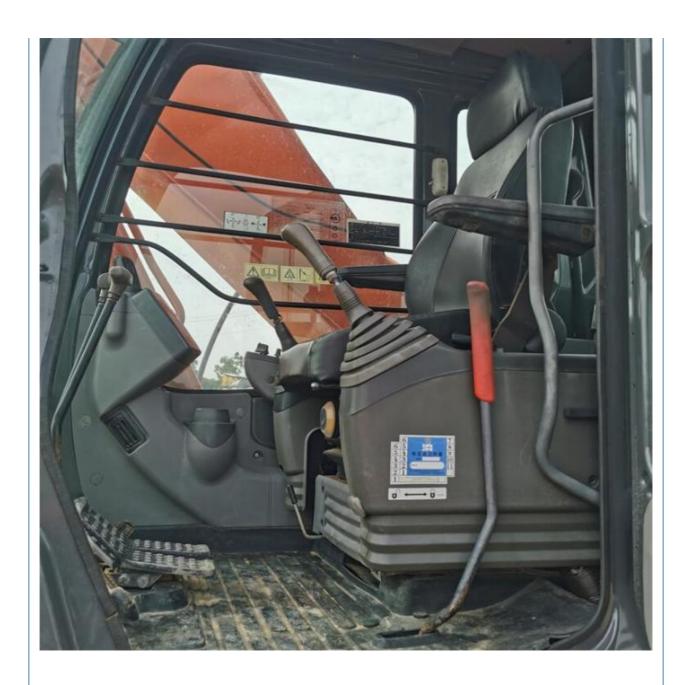

# Used Hitachi ZX240 Excavator in Shanghai Made in Japan with Original Hydraulic Valve

### **Basic Information**

Place of Origin: Japan

Price: \$32,000.00/units 1-3 units



### **Product Specification**

Showroom Location: None 23800KG · Operating Weight: 1.0m<sup>3</sup> . Bucket Capacity: · Machine Weight: 24000 KG • Hydraulic Cylinder Brand: Original • Hydraulic Pump Brand: Original Hydraulic Valve Brand: Original ISUZU . Engine Brand: 132KW • Power: • Machinery Test Report: Provided • Video Outgoing-inspection: Provided

Core Components: Pressure Vessel, Motor, Bearing, Gear,

Pump, Gearbox, Engine, PLC

Year: 2022Working Hours: 780



## More Images









## Product Description

# **Product Description**



















#### Models Of Excavators We Sell

Kubota used excavator

| Komatsu used excavator | PC20/PC30/PC35/PC40/PC50/PC55/PC56/PC60/PC70/PC75/PC78/PC10 0/PC110/PC120/PC128/PC130/PC138/PC150/PC160/PC200/PC210/PC22 0/PC228/PC240/PC270/PC300/PC350/PC360/PC400/PC450/PC460/PC49 0/PC650 |
|------------------------|-----------------------------------------------------------------------------------------------------------------------------------------------------------------------------------------------|
|                        | CAT000/CAT00E/CAT00E E/CAT00C/CAT007/CAT000/CAT011/CAT010/C                                                                                                                                   |

CAT303/CAT305/CAT305.5/CAT306/CAT307/CAT308/CAT311/CAT312/C AT313/CAT3