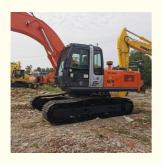

# Used Hitachi ZX240 Excavator in Shanghai Made in Japan with Original Hydraulic Valve

### **Product Specification**

Showroom Location: None 23800KG · Operating Weight: 1.0m<sup>3</sup> . Bucket Capacity: · Machine Weight: 24000 KG • Hydraulic Cylinder Brand: Original • Hydraulic Pump Brand: Original Hydraulic Valve Brand: Original ISUZU . Engine Brand: 132KW • Power: • Machinery Test Report: Provided • Video Outgoing-inspection: Provided

Core Components: Pressure Vessel, Motor, Bearing, Gear,

Pump, Gearbox, Engine, PLC

Year: 2022Working Hours: 780