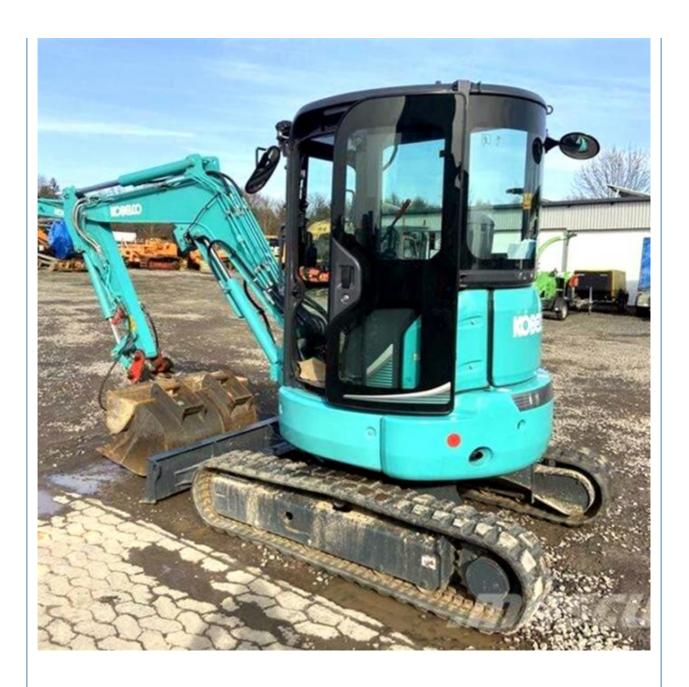

# Second Hand SK50 Kobelco Excavator Track Roller with Original Hydraulic Cylinder

## **Product Specification**

Showroom Location: None · Operating Weight: 5290KG 0.2m<sup>3</sup> . Bucket Capacity: · Machine Weight: 5000 KG • Hydraulic Cylinder Brand: Original • Hydraulic Pump Brand: Original • Hydraulic Valve Brand: Original YANMAR . Engine Brand: 29.1kW • Power: • Machinery Test Report: Provided • Video Outgoing-inspection: Provided

## More Images