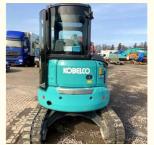

# Second Hand SK50 Kobelco Excavator Track Roller with Original Hydraulic Cylinder

## **Product Specification**

Showroom Location: None · Operating Weight: 5290KG 0.2m<sup>3</sup> . Bucket Capacity: · Machine Weight: 5000 KG • Hydraulic Cylinder Brand: Original • Hydraulic Pump Brand: Original • Hydraulic Valve Brand: Original YANMAR . Engine Brand: 29.1kW • Power: • Machinery Test Report: Provided • Video Outgoing-inspection: Provided

• Core Components: Pressure Vessel, Motor, Bearing, Pump,

Gearbox, Engine, PLC

Year: 2020Working Hours: 896