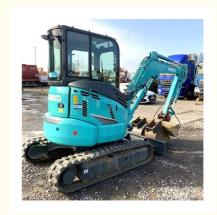

# Second Hand SK50 Kobelco Excavator Track Roller with Original Hydraulic Cylinder

## **Product Specification**

Showroom Location: None · Operating Weight: 5290KG 0.2m<sup>3</sup> . Bucket Capacity: · Machine Weight: 5000 KG • Hydraulic Cylinder Brand: Original • Hydraulic Pump Brand: Original • Hydraulic Valve Brand: Original YANMAR . Engine Brand: 29.1kW • Power: • Machinery Test Report: Provided • Video Outgoing-inspection: Provided

• Core Components: Pressure Vessel, Motor, Bearing, Pump,

Gearbox, Engine, PLC

Year: 2020Working Hours: 896