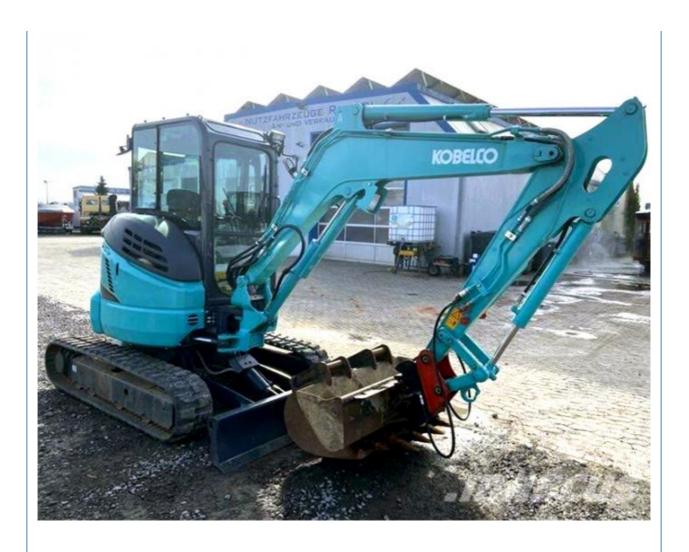

# Second Hand SK50 Kobelco Excavator Track Roller with Original Hydraulic Cylinder

## **Product Specification**

Showroom Location: None · Operating Weight: 5290KG 0.2m<sup>3</sup> . Bucket Capacity: · Machine Weight: 5000 KG • Hydraulic Cylinder Brand: Original • Hydraulic Pump Brand: Original • Hydraulic Valve Brand: Original YANMAR . Engine Brand: 29.1kW • Power: • Machinery Test Report: Provided • Video Outgoing-inspection: Provided

• Core Components: Pressure Vessel, Motor, Bearing, Pump,

Gearbox, Engine, PLC

Year: 2020Working Hours: 896