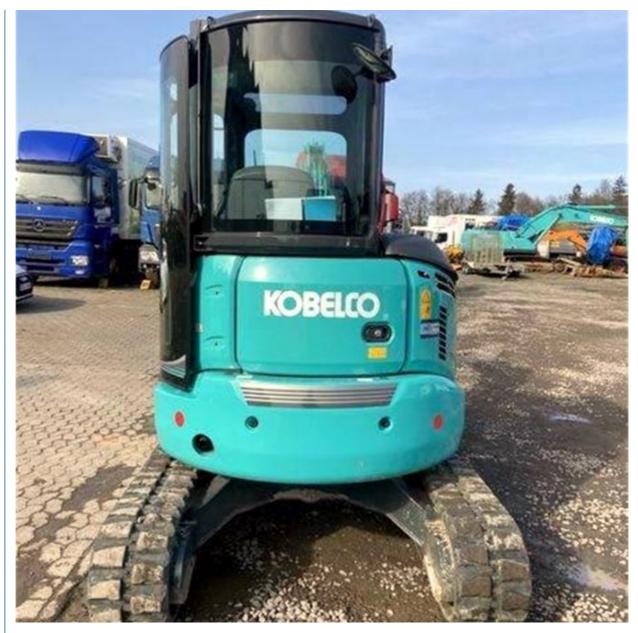

# Second Hand SK50 Kobelco Excavator Track Roller with Original Hydraulic Cylinder

## **Product Specification**

Showroom Location: None · Operating Weight: 5290KG 0.2m<sup>3</sup> . Bucket Capacity: · Machine Weight: 5000 KG • Hydraulic Cylinder Brand: Original • Hydraulic Pump Brand: Original • Hydraulic Valve Brand: Original YANMAR . Engine Brand: 29.1kW • Power: • Machinery Test Report: Provided • Video Outgoing-inspection: Provided

## More Images