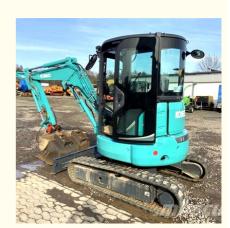

# Second Hand SK50 Kobelco Excavator Track Roller with Original Hydraulic Cylinder

## **Product Specification**

Showroom Location: None · Operating Weight: 5290KG 0.2m<sup>3</sup> . Bucket Capacity: · Machine Weight: 5000 KG • Hydraulic Cylinder Brand: Original • Hydraulic Pump Brand: Original • Hydraulic Valve Brand: Original YANMAR . Engine Brand: 29.1kW • Power: • Machinery Test Report: Provided • Video Outgoing-inspection: Provided

• Core Components: Pressure Vessel, Motor, Bearing, Pump,

Gearbox, Engine, PLC

Year: 2020Working Hours: 896