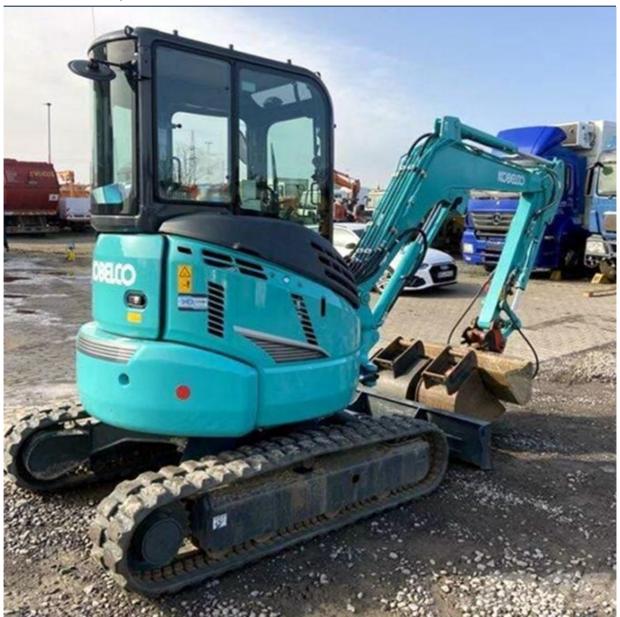

# Second Hand SK50 Kobelco Excavator Track Roller with Original Hydraulic Cylinder

## **Product Specification**

Showroom Location: None · Operating Weight: 5290KG 0.2m<sup>3</sup> . Bucket Capacity: · Machine Weight: 5000 KG • Hydraulic Cylinder Brand: Original • Hydraulic Pump Brand: Original • Hydraulic Valve Brand: Original YANMAR . Engine Brand: 29.1kW • Power: • Machinery Test Report: Provided • Video Outgoing-inspection: Provided

• Core Components: Pressure Vessel, Motor, Bearing, Pump,

Gearbox, Engine, PLC

Year: 2020Working Hours: 896