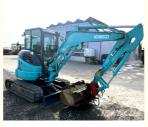

# Second Hand SK50 Kobelco Excavator Track Roller with Original Hydraulic Cylinder

## **Product Specification**

Showroom Location: None · Operating Weight: 5290KG 0.2m<sup>3</sup> . Bucket Capacity: · Machine Weight: 5000 KG • Hydraulic Cylinder Brand: Original • Hydraulic Pump Brand: Original • Hydraulic Valve Brand: Original YANMAR . Engine Brand: 29.1kW • Power: • Machinery Test Report: Provided • Video Outgoing-inspection: Provided

• Core Components: Pressure Vessel, Motor, Bearing, Pump,

Gearbox, Engine, PLC

Year: 2020Working Hours: 896