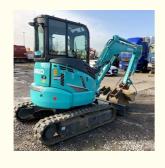

# Second Hand SK50 Kobelco Excavator Track Roller with Original Hydraulic Cylinder

## **Product Specification**

Showroom Location: None · Operating Weight: 5290KG 0.2m<sup>3</sup> . Bucket Capacity: · Machine Weight: 5000 KG • Hydraulic Cylinder Brand: Original • Hydraulic Pump Brand: Original • Hydraulic Valve Brand: Original YANMAR . Engine Brand: 29.1kW • Power: • Machinery Test Report: Provided • Video Outgoing-inspection: Provided

• Core Components: Pressure Vessel, Motor, Bearing, Pump,

Gearbox, Engine, PLC

Year: 2020Working Hours: 896