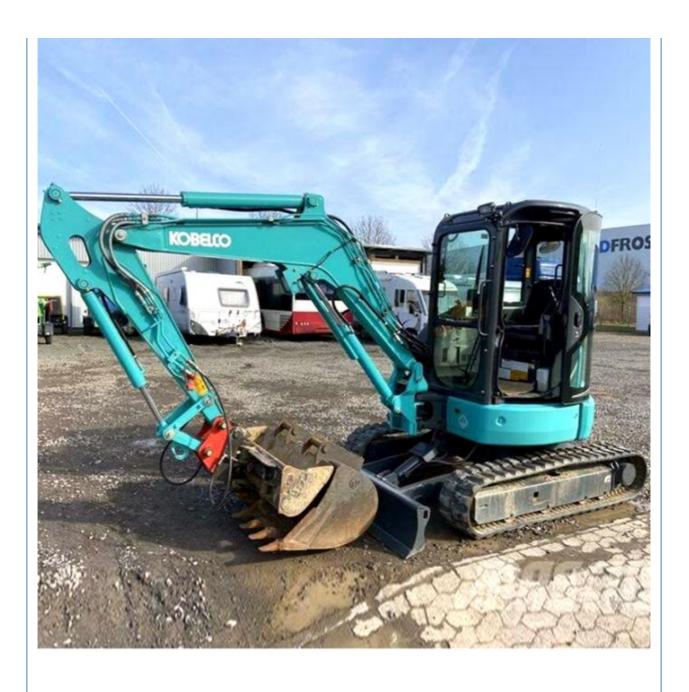

# Second Hand SK50 Kobelco Excavator Track Roller with Original Hydraulic Cylinder

## **Product Specification**

Showroom Location: None · Operating Weight: 5290KG 0.2m<sup>3</sup> . Bucket Capacity: · Machine Weight: 5000 KG • Hydraulic Cylinder Brand: Original • Hydraulic Pump Brand: Original • Hydraulic Valve Brand: Original YANMAR . Engine Brand: 29.1kW • Power: • Machinery Test Report: Provided • Video Outgoing-inspection: Provided

## More Images