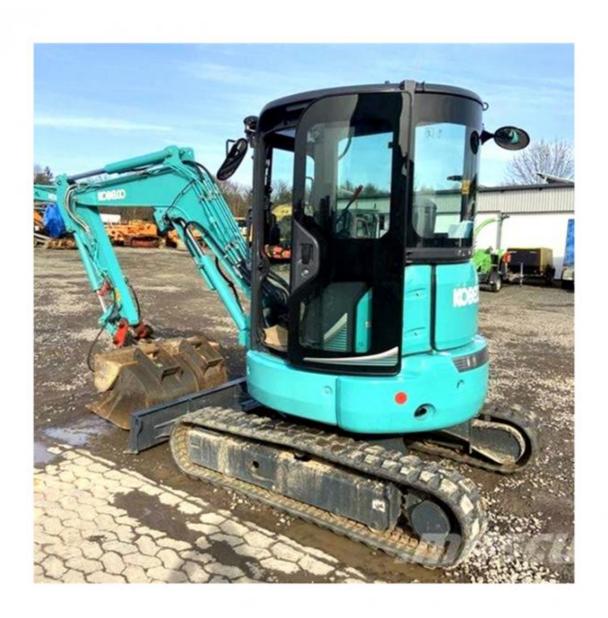

# Second Hand SK50 Kobelco Excavator Track Roller with Original Hydraulic Cylinder

## **Product Specification**

Showroom Location: None · Operating Weight: 5290KG 0.2m<sup>3</sup> . Bucket Capacity: · Machine Weight: 5000 KG • Hydraulic Cylinder Brand: Original • Hydraulic Pump Brand: Original • Hydraulic Valve Brand: Original YANMAR . Engine Brand: 29.1kW • Power: • Machinery Test Report: Provided • Video Outgoing-inspection: Provided

## More Images