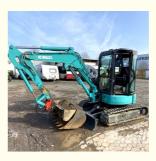

# Second Hand SK50 Kobelco Excavator Track Roller with Original Hydraulic Cylinder

## **Product Specification**

Showroom Location: None · Operating Weight: 5290KG 0.2m<sup>3</sup> . Bucket Capacity: · Machine Weight: 5000 KG • Hydraulic Cylinder Brand: Original • Hydraulic Pump Brand: Original • Hydraulic Valve Brand: Original YANMAR . Engine Brand: 29.1kW • Power: • Machinery Test Report: Provided • Video Outgoing-inspection: Provided

• Core Components: Pressure Vessel, Motor, Bearing, Pump,

Gearbox, Engine, PLC

Year: 2020Working Hours: 896