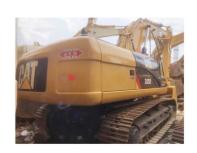

# 2018 Japan Made CAT 325D Excavator at Favorable in Shanghai Machine Weight 25000 KG

## **Product Specification**

Showroom Location: None 29240KG · Operating Weight: 1.1m<sup>3</sup> . Bucket Capacity: • Machine Weight: 25000 KG • Hydraulic Cylinder Brand: Original • Hydraulic Pump Brand: Original • Hydraulic Valve Brand: Original CAT . Engine Brand: 140kW • Power: • Machinery Test Report: Provided • Video Outgoing-inspection: Provided

• Core Components: Pressure Vessel, Motor, Bearing, Gear,

Pump, Gearbox, Engine, PLC

Year: 2018Working Hours: 2453