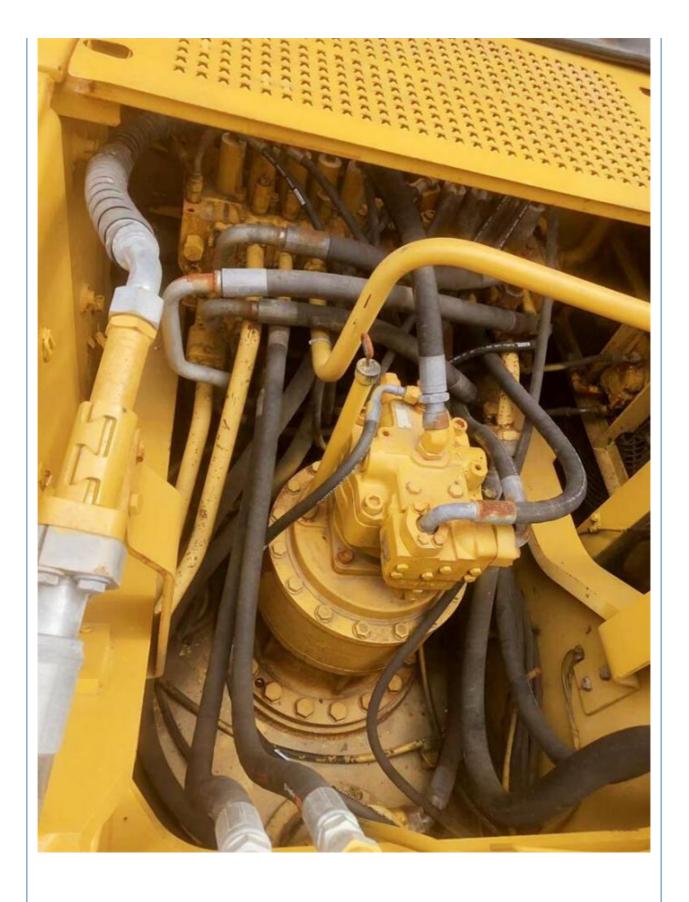

## **Product Specification**

Showroom Location: None 29240KG · Operating Weight: 1.1m<sup>3</sup> . Bucket Capacity: • Machine Weight: 25000 KG • Hydraulic Cylinder Brand: Original • Hydraulic Pump Brand: Original • Hydraulic Valve Brand: Original CAT . Engine Brand: 140kW • Power: • Machinery Test Report: Provided • Video Outgoing-inspection: Provided

• Core Components: Pressure Vessel, Motor, Bearing, Gear,

Pump, Gearbox, Engine, PLC

Year: 2018Working Hours: 2453