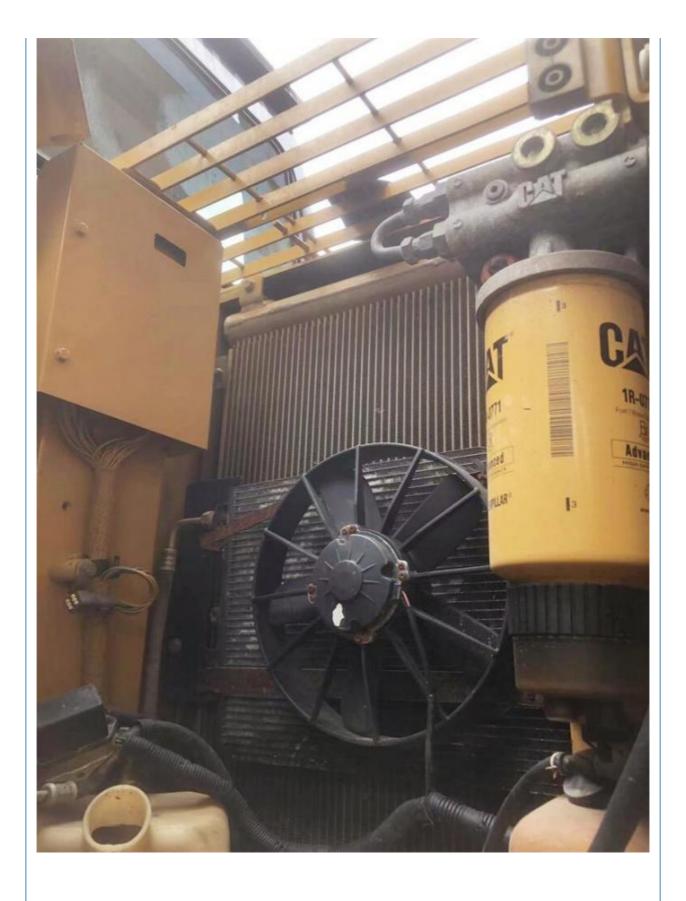

# 2018 Japan Made CAT 325D Excavator at Favorable in Shanghai Machine Weight 25000 KG

#### **Basic Information**

Place of Origin: Japan

• Price: \$28,000.00/units 1-3 units



## **Product Specification**

Showroom Location: None 29240KG · Operating Weight: 1.1m<sup>3</sup> . Bucket Capacity: • Machine Weight: 25000 KG • Hydraulic Cylinder Brand: Original • Hydraulic Pump Brand: Original • Hydraulic Valve Brand: Original CAT . Engine Brand: 140kW • Power: • Machinery Test Report: Provided • Video Outgoing-inspection: Provided

• Core Components: Pressure Vessel, Motor, Bearing, Gear,

Pump, Gearbox, Engine, PLC

Year: 2018Working Hours: 2453



## More Images









# Product Description

# **Product Description**





















Models Of Excavators We Sell

Komatsu used excavator

PC20/PC30/PC35/PC40/PC50/PC55/PC56/PC60/PC70/PC75/PC78/PC10 0/PC110/PC120/PC128/PC130/PC138/PC150/PC160/PC200/PC210/PC22 0/PC228/PC240/PC270/PC300/PC350/PC360/PC400/PC450/PC460/PC49 0/PC650

CAT303/CAT305/CAT305.5/CAT306/CAT307/CAT308/CAT311/CAT312/C AT313/CAT315/CAT318/CAT320/CAT323/CAT324/CAT325/CAT326/CAT3 Carter used excavator 29/CAT330/CAT336/CAT340/CAT345/CAT349/CAT375 DH(DX)35/55/60/70/75/80/150/200/215/220/225/235/260/300/350/370/420/ Doosan used excavator 500/530 SY16/SY35/SY55/SY60/SY65/SY75/SY85/SY95/SY115/SY135/SY155/SY Sany used excavator 205/SY215/SY235/SY265/SY305/SY335/SY365 EX50/EX55/EX60/EX100/EX120/EX200/ZX50/ZX55/ZX60/ZX70/ZX75/ZX1 Hitachi used excavator 20/ZX125/ZX130/ZX135/ZX200/ZX210/ZX230/ZX240/ZX250/ZX270/