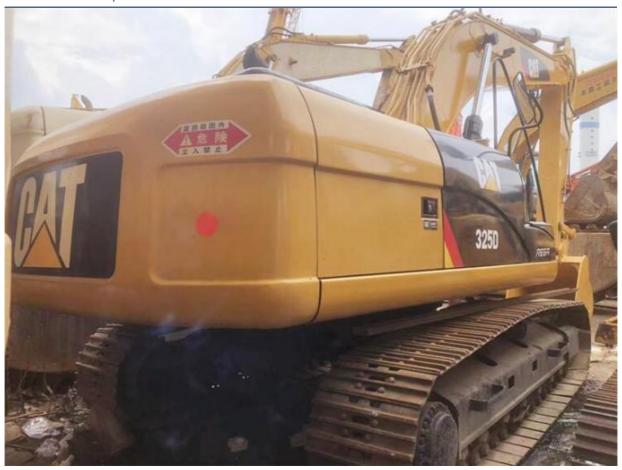

# 2018 Japan Made CAT 325D Excavator at Favorable in Shanghai Machine Weight 25000 KG

## **Product Specification**

Showroom Location: None 29240KG · Operating Weight: 1.1m<sup>3</sup> . Bucket Capacity: • Machine Weight: 25000 KG • Hydraulic Cylinder Brand: Original • Hydraulic Pump Brand: Original • Hydraulic Valve Brand: Original CAT . Engine Brand: 140kW • Power: • Machinery Test Report: Provided • Video Outgoing-inspection: Provided

• Core Components: Pressure Vessel, Motor, Bearing, Gear,

Pump, Gearbox, Engine, PLC

Year: 2018Working Hours: 2453