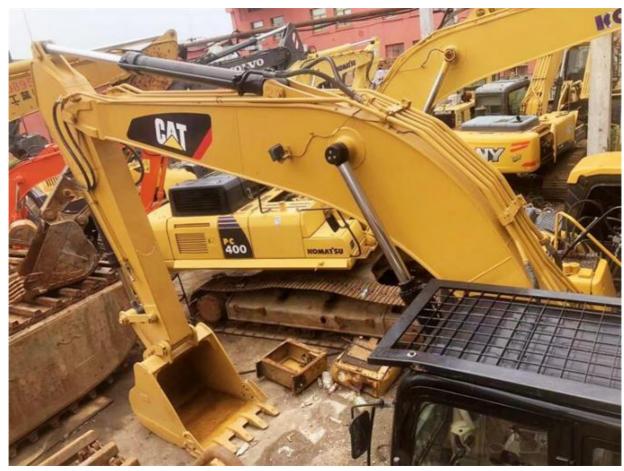

# 2018 Japan Made CAT 325D Excavator at Favorable in Shanghai Machine Weight 25000 KG

#### **Basic Information**

Place of Origin: Japan

• Price: \$28,000.00/units 1-3 units



## **Product Specification**

Showroom Location: None 29240KG · Operating Weight: 1.1m<sup>3</sup> . Bucket Capacity: • Machine Weight: 25000 KG • Hydraulic Cylinder Brand: Original • Hydraulic Pump Brand: Original • Hydraulic Valve Brand: Original CAT . Engine Brand: 140kW • Power: • Machinery Test Report: Provided • Video Outgoing-inspection: Provided

• Core Components: Pressure Vessel, Motor, Bearing, Gear,

Pump, Gearbox, Engine, PLC

Year: 2018Working Hours: 2453



## More Images









# Product Description

# **Product Description**





















Models Of Excavators We Sell

Komatsu used excavator

PC20/PC30/PC35/PC40/PC50/PC55/PC56/PC60/PC70/PC75/PC78/PC10 0/PC110/PC120/PC128/PC130/PC138/PC150/PC160/PC200/PC210/PC22 0/PC228/PC240/PC270/PC300/PC350/PC360/PC400/PC450/PC460/PC49 0/PC650

CAT303/CAT305/CAT305.5/CAT306/CAT307/CAT308/CAT311/CAT312/C AT313/CAT315/CAT318/CAT320/CAT323/CAT324/CAT325/CAT326/CAT3 Carter used excavator 29/CAT330/CAT336/CAT340/CAT345/CAT349/CAT375 DH(DX)35/55/60/70/75/80/150/200/215/220/225/235/260/300/350/370/420/ Doosan used excavator 500/530 SY16/SY35/SY55/SY60/SY65/SY75/SY85/SY95/SY115/SY135/SY155/SY Sany used excavator 205/SY215/SY235/SY265/SY305/SY335/SY365 EX50/EX55/EX60/EX100/EX120/EX200/ZX50/ZX55/ZX60/ZX70/ZX75/ZX1 Hitachi used excavator 20/ZX125/ZX130/ZX135/ZX200/ZX210/ZX230/ZX240/ZX250/ZX270/ZX