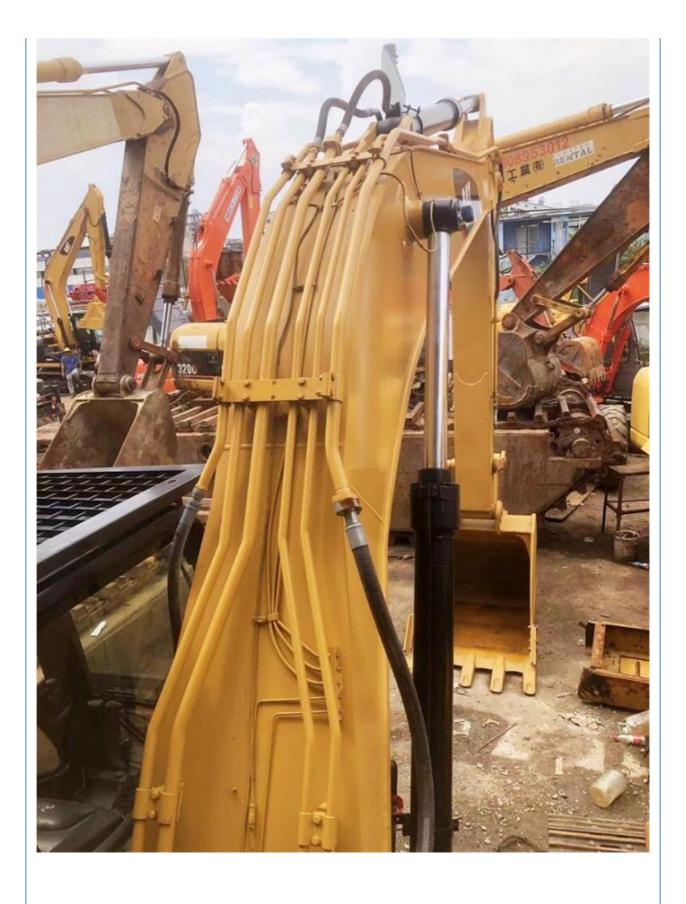

## **Product Specification**

Showroom Location: None 29240KG · Operating Weight: 1.1m<sup>3</sup> . Bucket Capacity: • Machine Weight: 25000 KG • Hydraulic Cylinder Brand: Original • Hydraulic Pump Brand: Original • Hydraulic Valve Brand: Original CAT . Engine Brand: 140kW • Power: • Machinery Test Report: Provided • Video Outgoing-inspection: Provided

• Core Components: Pressure Vessel, Motor, Bearing, Gear,

Pump, Gearbox, Engine, PLC

Year: 2018Working Hours: 2453