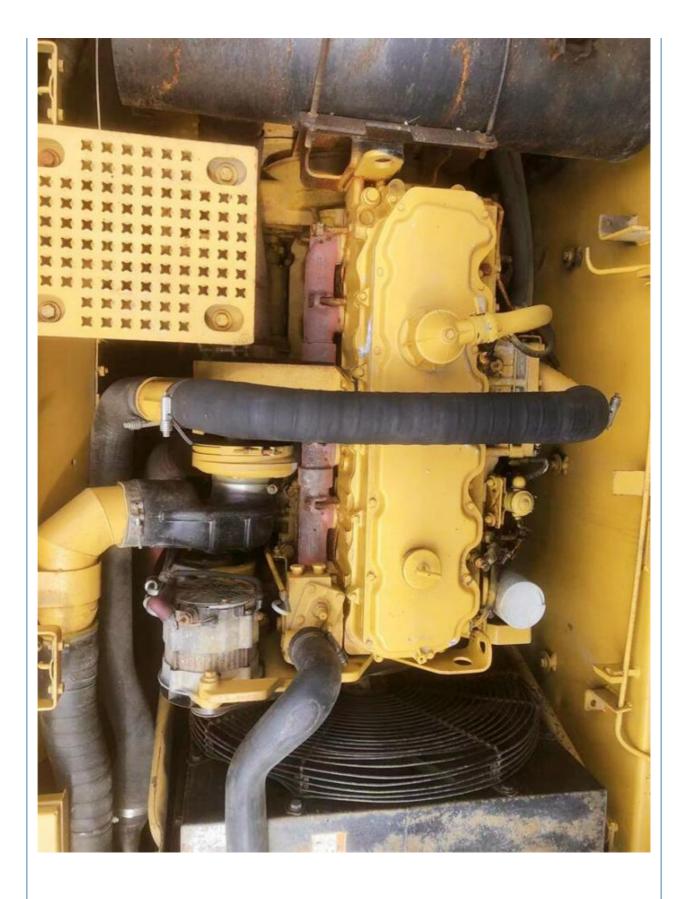

## **Product Specification**

Showroom Location: None 29240KG · Operating Weight: 1.1m<sup>3</sup> . Bucket Capacity: • Machine Weight: 25000 KG • Hydraulic Cylinder Brand: Original • Hydraulic Pump Brand: Original • Hydraulic Valve Brand: Original CAT . Engine Brand: 140kW • Power: • Machinery Test Report: Provided • Video Outgoing-inspection: Provided

• Core Components: Pressure Vessel, Motor, Bearing, Gear,

Pump, Gearbox, Engine, PLC

Year: 2018Working Hours: 2453