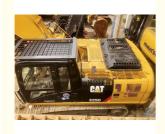

# 2018 Japan Made CAT 325D Excavator at Favorable in Shanghai Machine Weight 25000 KG

## **Product Specification**

Showroom Location: None 29240KG · Operating Weight: 1.1m<sup>3</sup> . Bucket Capacity: • Machine Weight: 25000 KG • Hydraulic Cylinder Brand: Original • Hydraulic Pump Brand: Original • Hydraulic Valve Brand: Original CAT . Engine Brand: 140kW • Power: • Machinery Test Report: Provided • Video Outgoing-inspection: Provided

• Core Components: Pressure Vessel, Motor, Bearing, Gear,

Pump, Gearbox, Engine, PLC

Year: 2018Working Hours: 2453