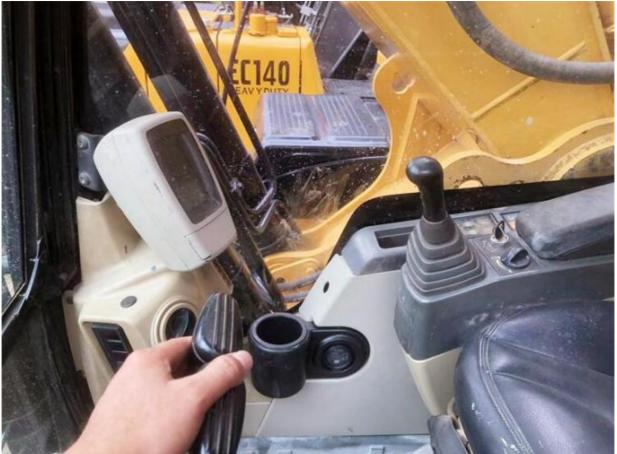

# 2018 Japan Made CAT 325D Excavator at Favorable in Shanghai Machine Weight 25000 KG

#### **Basic Information**

Place of Origin: Japan

• Price: \$28,000.00/units 1-3 units



## **Product Specification**

Showroom Location: None 29240KG · Operating Weight: 1.1m<sup>3</sup> . Bucket Capacity: • Machine Weight: 25000 KG • Hydraulic Cylinder Brand: Original • Hydraulic Pump Brand: Original • Hydraulic Valve Brand: Original CAT . Engine Brand: 140kW • Power: • Machinery Test Report: Provided • Video Outgoing-inspection: Provided

• Core Components: Pressure Vessel, Motor, Bearing, Gear,

Pump, Gearbox, Engine, PLC

Year: 2018Working Hours: 2453



## More Images









# Product Description

# **Product Description**





















Models Of Excavators We Sell

Komatsu used excavator

PC20/PC30/PC35/PC40/PC50/PC55/PC56/PC60/PC70/PC75/PC78/PC10 0/PC110/PC120/PC128/PC130/PC138/PC150/PC160/PC200/PC210/PC22 0/PC228/PC240/PC270/PC300/PC350/PC360/PC400/PC450/PC460/PC49 0/PC650

CAT303/CAT305/CAT305.5/CAT306/CAT307/CAT308/CAT311/CAT312/C AT313/CAT315/CAT318/CAT320/CAT323/CAT324/CAT325/CAT326/CAT3 Carter used excavator 29/CAT330/CAT336/CAT340/CAT345/CAT349/CAT375 DH(DX)35/55/60/70/75/80/150/200/215/220/225/235/260/300/350/370/420/ Doosan used excavator 500/530 SY16/SY35/SY55/SY60/SY65/SY75/SY85/SY95/SY115/SY135/SY155/SY Sany used excavator 205/SY215/SY235/SY265/SY305/SY335/SY365 EX50/EX55/EX60/EX100/EX120/EX200/ZX50/ZX55/ZX60/ZX70/ZX75/ZX1 Hitachi used excavator 20/ZX125/ZX130/ZX135/ZX200/ZX210/ZX230/ZX240/ZX250/ZX270/ZX30