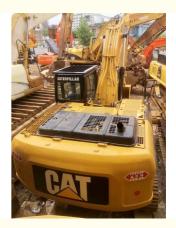

# 2018 Japan Made CAT 325D Excavator at Favorable in Shanghai Machine Weight 25000 KG

## **Product Specification**

Showroom Location: None 29240KG · Operating Weight: 1.1m<sup>3</sup> . Bucket Capacity: • Machine Weight: 25000 KG • Hydraulic Cylinder Brand: Original • Hydraulic Pump Brand: Original • Hydraulic Valve Brand: Original CAT . Engine Brand: 140kW • Power: • Machinery Test Report: Provided • Video Outgoing-inspection: Provided

• Core Components: Pressure Vessel, Motor, Bearing, Gear,

Pump, Gearbox, Engine, PLC

Year: 2018Working Hours: 2453