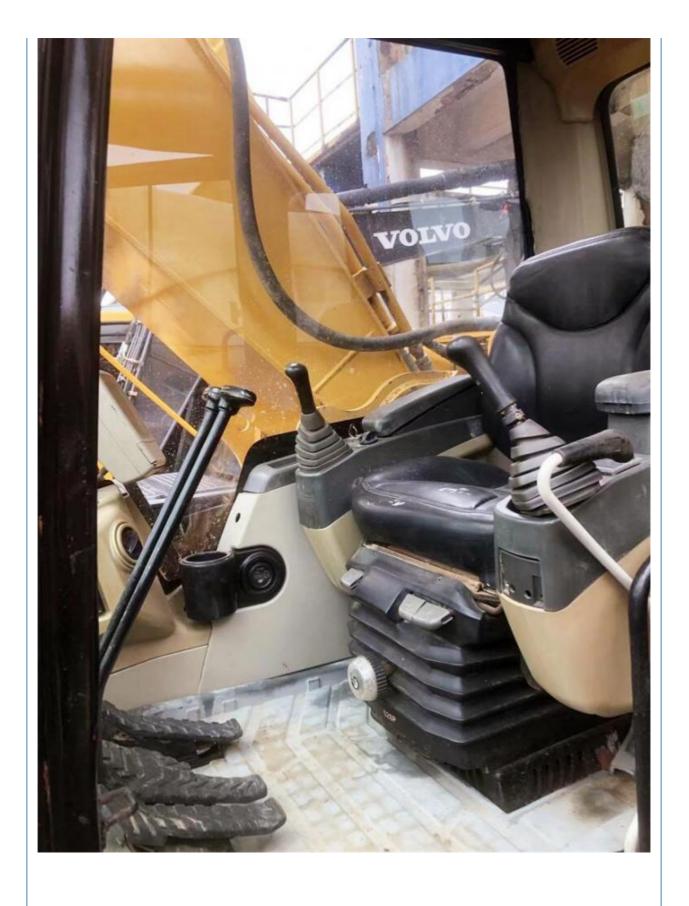

## **Product Specification**

Showroom Location: None 29240KG · Operating Weight: 1.1m<sup>3</sup> . Bucket Capacity: • Machine Weight: 25000 KG • Hydraulic Cylinder Brand: Original • Hydraulic Pump Brand: Original • Hydraulic Valve Brand: Original CAT . Engine Brand: 140kW • Power: • Machinery Test Report: Provided • Video Outgoing-inspection: Provided

• Core Components: Pressure Vessel, Motor, Bearing, Gear,

Pump, Gearbox, Engine, PLC

Year: 2018Working Hours: 2453