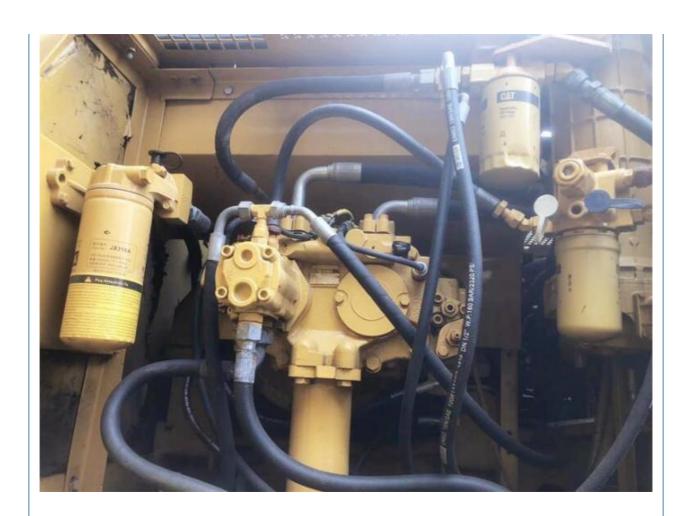

# 2018 Japan Made CAT 325D Excavator at Favorable in Shanghai Machine Weight 25000 KG

#### **Basic Information**

Place of Origin: Japan

• Price: \$28,000.00/units 1-3 units



## **Product Specification**

Showroom Location: None 29240KG · Operating Weight: 1.1m<sup>3</sup> . Bucket Capacity: • Machine Weight: 25000 KG • Hydraulic Cylinder Brand: Original • Hydraulic Pump Brand: Original • Hydraulic Valve Brand: Original CAT . Engine Brand: 140kW • Power: • Machinery Test Report: Provided • Video Outgoing-inspection: Provided

• Core Components: Pressure Vessel, Motor, Bearing, Gear,

Pump, Gearbox, Engine, PLC

Year: 2018Working Hours: 2453



## More Images









# Product Description

# **Product Description**





















Models Of Excavators We Sell

Komatsu used excavator

PC20/PC30/PC35/PC40/PC50/PC55/PC56/PC60/PC70/PC75/PC78/PC10 0/PC110/PC120/PC128/PC130/PC138/PC150/PC160/PC200/PC210/PC22 0/PC228/PC240/PC270/PC300/PC350/PC360/PC400/PC450/PC460/PC49 0/PC650

CAT303/CAT305/CAT305.5/CAT306/CAT307/CAT308/CAT311/CAT312/C AT313/CAT315/CAT318/CAT320/CAT323/CAT324/CAT325/CAT326/CAT3 Carter used excavator 29/CAT330/CAT336/CAT340/CAT345/CAT349/CAT375 DH(DX)35/55/60/70/75/80/150/200/215/220/225/235/260/300/350/370/420/ Doosan used excavator 500/530 SY16/SY35/SY55/SY60/SY65/SY75/SY85/SY95/SY115/SY135/SY155/SY Sany used excavator 205/SY215/SY235/SY265/SY305/SY335/SY365 EX50/EX55/EX60/EX100/EX120/EX200/ZX50/ZX55/ZX60/ZX70/ZX75/ZX1 Hitachi used excavator 20/ZX125/ZX130/ZX135/ZX200/ZX210/ZX230/ZX240/ZX250/ZX27