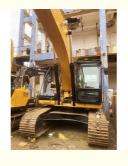

# 2018 Japan Made CAT 325D Excavator at Favorable in Shanghai Machine Weight 25000 KG

## **Product Specification**

Showroom Location: None 29240KG · Operating Weight: 1.1m<sup>3</sup> . Bucket Capacity: • Machine Weight: 25000 KG • Hydraulic Cylinder Brand: Original • Hydraulic Pump Brand: Original • Hydraulic Valve Brand: Original CAT . Engine Brand: 140kW • Power: • Machinery Test Report: Provided • Video Outgoing-inspection: Provided

• Core Components: Pressure Vessel, Motor, Bearing, Gear,

Pump, Gearbox, Engine, PLC

Year: 2018Working Hours: 2453