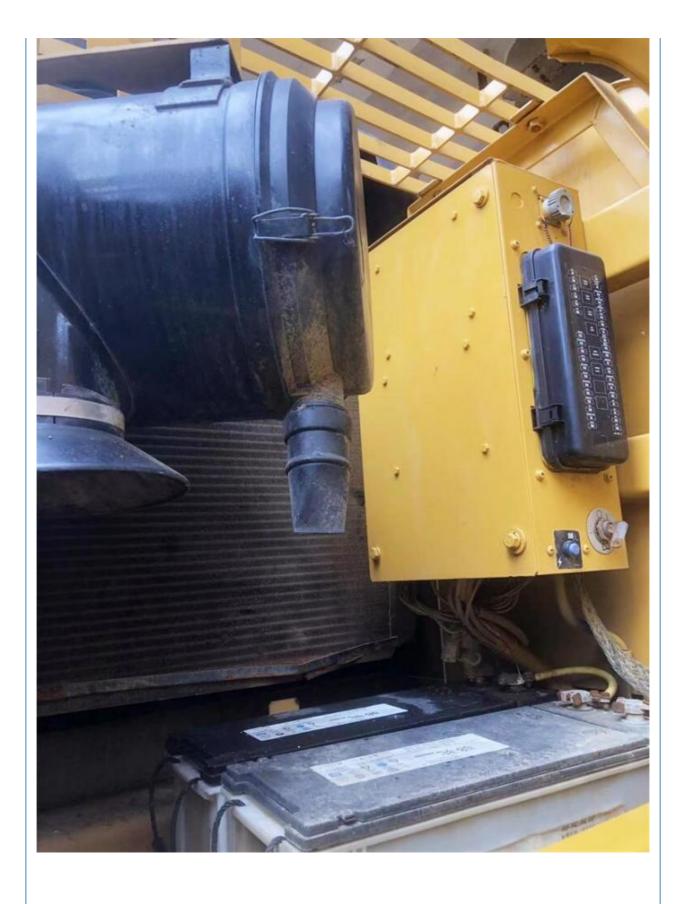

## **Product Specification**

Showroom Location: None 29240KG · Operating Weight: 1.1m<sup>3</sup> . Bucket Capacity: • Machine Weight: 25000 KG • Hydraulic Cylinder Brand: Original • Hydraulic Pump Brand: Original • Hydraulic Valve Brand: Original CAT . Engine Brand: 140kW • Power: • Machinery Test Report: Provided • Video Outgoing-inspection: Provided

• Core Components: Pressure Vessel, Motor, Bearing, Gear,

Pump, Gearbox, Engine, PLC

Year: 2018Working Hours: 2453