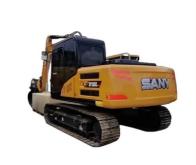

# 13000 KG Sany SY135C Crawler Excavator with Free Bucket and Original Hydraulic Valve

## **Product Specification**

Showroom Location: None · Operating Weight: 13500KG 0.53m<sup>3</sup> . Bucket Capacity: · Machine Weight: 13000 KG • Hydraulic Cylinder Brand: Original • Hydraulic Pump Brand: Original • Hydraulic Valve Brand: Original ISUZU . Engine Brand: 69.6KW • Power: • Machinery Test Report: Provided • Video Outgoing-inspection: Provided