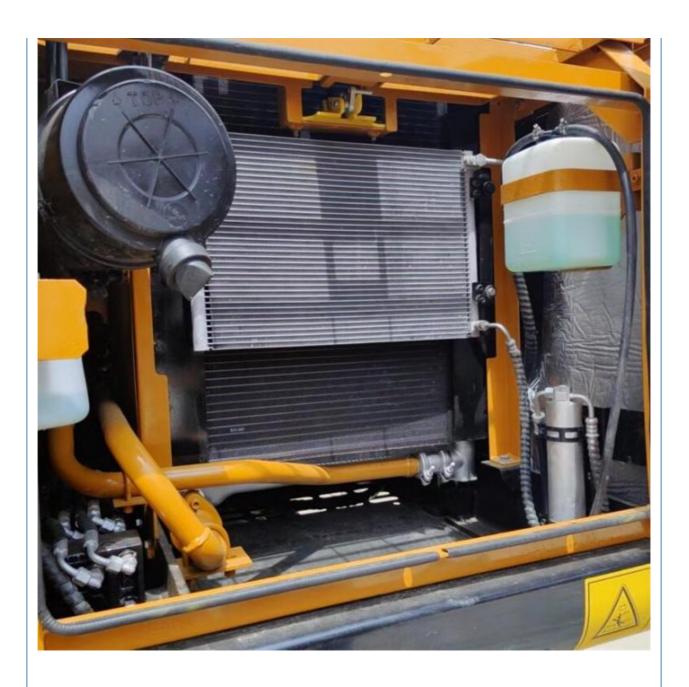

# 13000 KG Sany SY135C Crawler Excavator with Free Bucket and Original Hydraulic Valve

### **Basic Information**

• Place of Origin: China

• Price: \$24,000.00/units 1-3 units



## **Product Specification**

Showroom Location: None · Operating Weight: 13500KG 0.53m<sup>3</sup> . Bucket Capacity: · Machine Weight: 13000 KG • Hydraulic Cylinder Brand: Original • Hydraulic Pump Brand: Original • Hydraulic Valve Brand: Original ISUZU . Engine Brand: 69.6KW • Power: • Machinery Test Report: Provided • Video Outgoing-inspection: Provided

• Core Components: Pressure Vessel, Motor, Bearing, Gear,

Pump, Gearbox, Engine, PLC

Year: 2022Working Hours: 100



# More Images









# Product Description

# **Product Description**













## Models Of Excavators We Sell

Excavators of other

brands

| Komatsu used excavator | PC20/PC30/PC35/PC40/PC50/PC55/PC56/PC60/PC70/PC75/PC78/PC10 0/PC110/PC120/PC128/PC130/PC138/PC150/PC160/PC200/PC210/PC22 0/PC228/PC240/PC270/PC300/PC350/PC360/PC400/PC450/PC460/PC49 0/PC650 |
|------------------------|-----------------------------------------------------------------------------------------------------------------------------------------------------------------------------------------------|
| Carter used excavator  | CAT303/CAT305/CAT305.5/CAT306/CAT307/CAT308/CAT311/CAT312/C<br>AT313/CAT315/CAT318/CAT320/CAT323/CAT324/CAT325/CAT326/CAT3<br>29/CAT330/CAT336/CAT340/CAT345/CAT349/CAT375                    |
| Doosan used excavator  | DH(DX)35/55/60/70/75/80/150/200/215/220/225/235/26