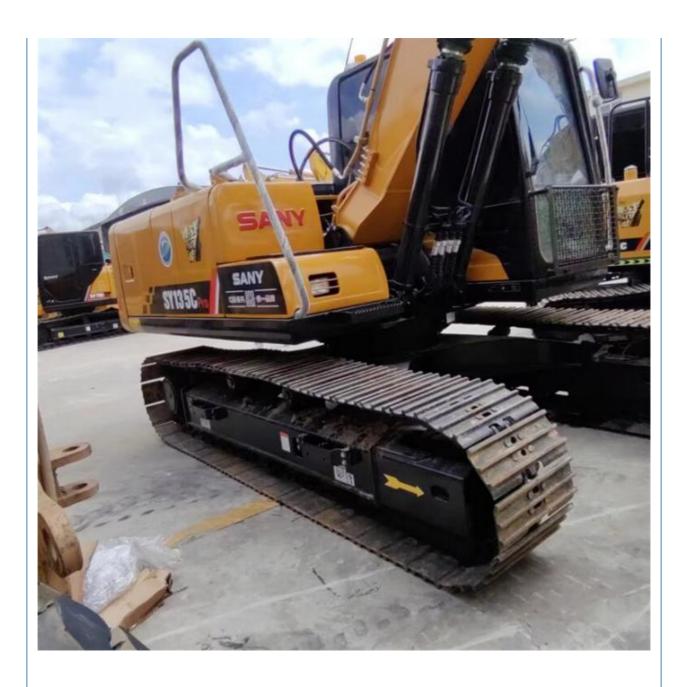

# More Images

## **Product Specification**

Showroom Location: None · Operating Weight: 13500KG 0.53m<sup>3</sup> . Bucket Capacity: · Machine Weight: 13000 KG • Hydraulic Cylinder Brand: Original • Hydraulic Pump Brand: Original • Hydraulic Valve Brand: Original ISUZU . Engine Brand: 69.6KW • Power: • Machinery Test Report: Provided • Video Outgoing-inspection: Provided