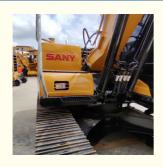

# 13000 KG Sany SY135C Crawler Excavator with Free Bucket and Original Hydraulic Valve

## **Product Specification**

Showroom Location: None · Operating Weight: 13500KG 0.53m<sup>3</sup> . Bucket Capacity: · Machine Weight: 13000 KG • Hydraulic Cylinder Brand: Original • Hydraulic Pump Brand: Original • Hydraulic Valve Brand: Original ISUZU . Engine Brand: 69.6KW • Power: • Machinery Test Report: Provided • Video Outgoing-inspection: Provided