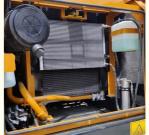

# More Images

## **Product Specification**

Showroom Location: None · Operating Weight: 13500KG 0.53m<sup>3</sup> . Bucket Capacity: · Machine Weight: 13000 KG • Hydraulic Cylinder Brand: Original • Hydraulic Pump Brand: Original • Hydraulic Valve Brand: Original ISUZU . Engine Brand: 69.6KW • Power: • Machinery Test Report: Provided • Video Outgoing-inspection: Provided