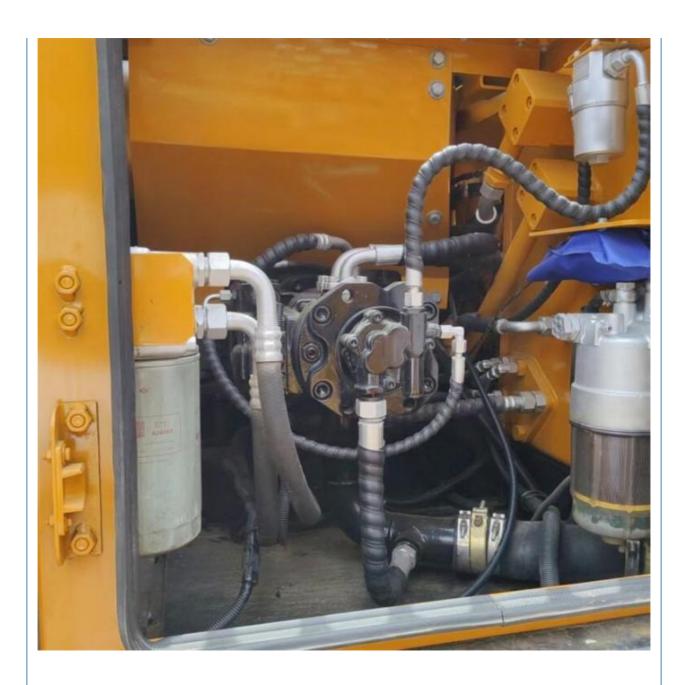

# 13000 KG Sany SY135C Crawler Excavator with Free Bucket and Original Hydraulic Valve

### **Basic Information**

• Place of Origin: China

• Price: \$24,000.00/units 1-3 units



## **Product Specification**

Showroom Location: None · Operating Weight: 13500KG 0.53m<sup>3</sup> . Bucket Capacity: · Machine Weight: 13000 KG • Hydraulic Cylinder Brand: Original • Hydraulic Pump Brand: Original • Hydraulic Valve Brand: Original ISUZU . Engine Brand: 69.6KW • Power: • Machinery Test Report: Provided • Video Outgoing-inspection: Provided

• Core Components: Pressure Vessel, Motor, Bearing, Gear,

Pump, Gearbox, Engine, PLC

Year: 2022Working Hours: 100



# More Images









# Product Description

# **Product Description**













## Models Of Excavators We Sell

Excavators of other

brands

| Komatsu used excavator | PC20/PC30/PC35/PC40/PC50/PC55/PC56/PC60/PC70/PC75/PC78/PC10 0/PC110/PC120/PC128/PC130/PC138/PC150/PC160/PC200/PC210/PC22 0/PC228/PC240/PC270/PC300/PC350/PC360/PC400/PC450/PC460/PC49 0/PC650 |
|------------------------|-----------------------------------------------------------------------------------------------------------------------------------------------------------------------------------------------|
| Carter used excavator  | CAT303/CAT305/CAT305.5/CAT306/CAT307/CAT308/CAT311/CAT312/C<br>AT313/CAT315/CAT318/CAT320/CAT323/CAT324/CAT325/CAT326/CAT3<br>29/CAT330/CAT336/CAT340/CAT345/CAT349/CAT375                    |
| Doosan used excavator  | DH(DX)35/55/60/70/75/80/150/200/215/220/225/235/