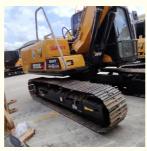

# 13000 KG Sany SY135C Crawler Excavator with Free Bucket and Original Hydraulic Valve

## **Product Specification**

Showroom Location: None · Operating Weight: 13500KG 0.53m<sup>3</sup> . Bucket Capacity: · Machine Weight: 13000 KG • Hydraulic Cylinder Brand: Original • Hydraulic Pump Brand: Original • Hydraulic Valve Brand: Original ISUZU . Engine Brand: 69.6KW • Power: • Machinery Test Report: Provided • Video Outgoing-inspection: Provided