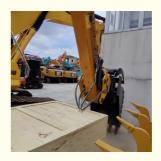

# More Images

# 13000 KG Sany SY135C Crawler Excavator with Free Bucket and Original Hydraulic Valve