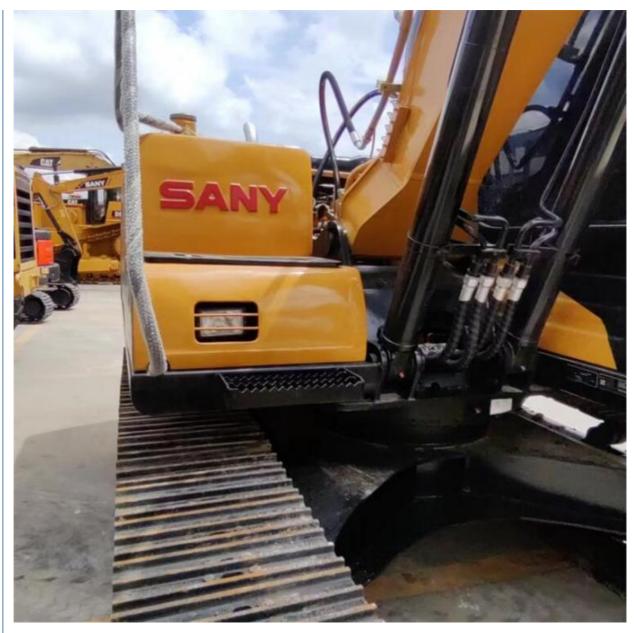

# 13000 KG Sany SY135C Crawler Excavator with Free Bucket and Original Hydraulic Valve

### **Basic Information**

• Place of Origin: China

• Price: \$24,000.00/units 1-3 units



## **Product Specification**

Showroom Location: None · Operating Weight: 13500KG 0.53m<sup>3</sup> . Bucket Capacity: · Machine Weight: 13000 KG • Hydraulic Cylinder Brand: Original • Hydraulic Pump Brand: Original • Hydraulic Valve Brand: Original ISUZU . Engine Brand: 69.6KW • Power: • Machinery Test Report: Provided • Video Outgoing-inspection: Provided

• Core Components: Pressure Vessel, Motor, Bearing, Gear,

Pump, Gearbox, Engine, PLC

Year: 2022Working Hours: 100



# More Images









# Product Description

# **Product Description**













## Models Of Excavators We Sell

Excavators of other

brands

| Komatsu used excavator | PC20/PC30/PC35/PC40/PC50/PC55/PC56/PC60/PC70/PC75/PC78/PC10 0/PC110/PC120/PC128/PC130/PC138/PC150/PC160/PC200/PC210/PC22 0/PC228/PC240/PC270/PC300/PC350/PC360/PC400/PC450/PC460/PC49 0/PC650 |
|------------------------|-----------------------------------------------------------------------------------------------------------------------------------------------------------------------------------------------|
| Carter used excavator  | CAT303/CAT305/CAT305.5/CAT306/CAT307/CAT308/CAT311/CAT312/C<br>AT313/CAT315/CAT318/CAT320/CAT323/CAT324/CAT325/CAT326/CAT3<br>29/CAT330/CAT336/CAT340/CAT345/CAT349/CAT375                    |
| Doosan used excavator  | DH(DX)35/55/60/70/75/80/150/200/215/220/225/235/260/