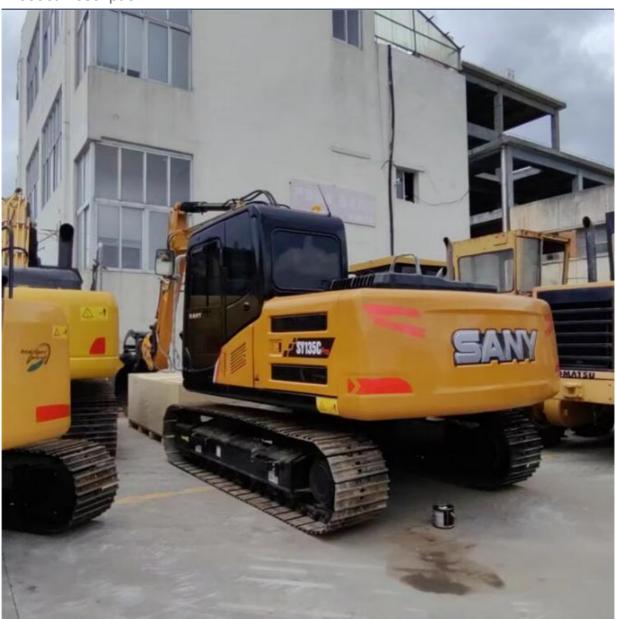

# 13000 KG Sany SY135C Crawler Excavator with Free Bucket and Original Hydraulic Valve

## **Product Specification**

Showroom Location: None · Operating Weight: 13500KG 0.53m<sup>3</sup> . Bucket Capacity: · Machine Weight: 13000 KG • Hydraulic Cylinder Brand: Original • Hydraulic Pump Brand: Original • Hydraulic Valve Brand: Original ISUZU . Engine Brand: 69.6KW • Power: • Machinery Test Report: Provided • Video Outgoing-inspection: Provided

• Core Components: Pressure Vessel, Motor, Bearing, Gear,

Pump, Gearbox, Engine, PLC

Year: 2022Working Hours: 100