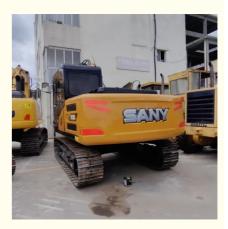

# 13000 KG Sany SY135C Crawler Excavator with Free Bucket and Original Hydraulic Valve

## **Product Specification**

Showroom Location: None · Operating Weight: 13500KG 0.53m<sup>3</sup> . Bucket Capacity: · Machine Weight: 13000 KG • Hydraulic Cylinder Brand: Original • Hydraulic Pump Brand: Original • Hydraulic Valve Brand: Original ISUZU . Engine Brand: 69.6KW • Power: • Machinery Test Report: Provided • Video Outgoing-inspection: Provided