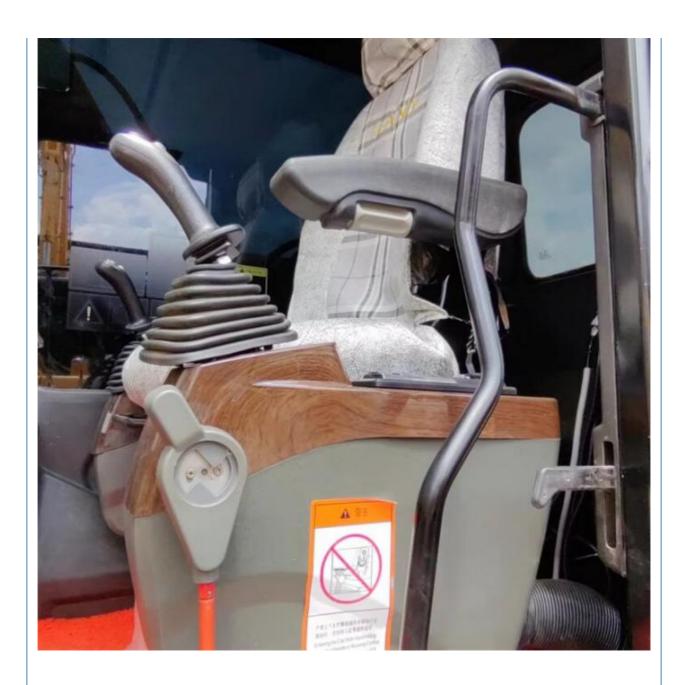

# 13000 KG Sany SY135C Crawler Excavator with Free Bucket and Original Hydraulic Valve

### **Basic Information**

• Place of Origin: China

• Price: \$24,000.00/units 1-3 units



## **Product Specification**

Showroom Location: None · Operating Weight: 13500KG 0.53m<sup>3</sup> . Bucket Capacity: · Machine Weight: 13000 KG • Hydraulic Cylinder Brand: Original • Hydraulic Pump Brand: Original • Hydraulic Valve Brand: Original ISUZU . Engine Brand: 69.6KW • Power: • Machinery Test Report: Provided • Video Outgoing-inspection: Provided

• Core Components: Pressure Vessel, Motor, Bearing, Gear,

Pump, Gearbox, Engine, PLC

Year: 2022Working Hours: 100



# More Images









# Product Description

# **Product Description**













## Models Of Excavators We Sell

Excavators of other

brands

| Komatsu used excavator | PC20/PC30/PC35/PC40/PC50/PC55/PC56/PC60/PC70/PC75/PC78/PC10 0/PC110/PC120/PC128/PC130/PC138/PC150/PC160/PC200/PC210/PC22 0/PC228/PC240/PC270/PC300/PC350/PC360/PC400/PC450/PC460/PC49 0/PC650 |
|------------------------|-----------------------------------------------------------------------------------------------------------------------------------------------------------------------------------------------|
| Carter used excavator  | CAT303/CAT305/CAT305.5/CAT306/CAT307/CAT308/CAT311/CAT312/C<br>AT313/CAT315/CAT318/CAT320/CAT323/CAT324/CAT325/CAT326/CAT3<br>29/CAT330/CAT336/CAT340/CAT345/CAT349/CAT375                    |
| Doosan used excavator  | DH(DX)35/55/60/70/75/80/150/200/215/220/225/23