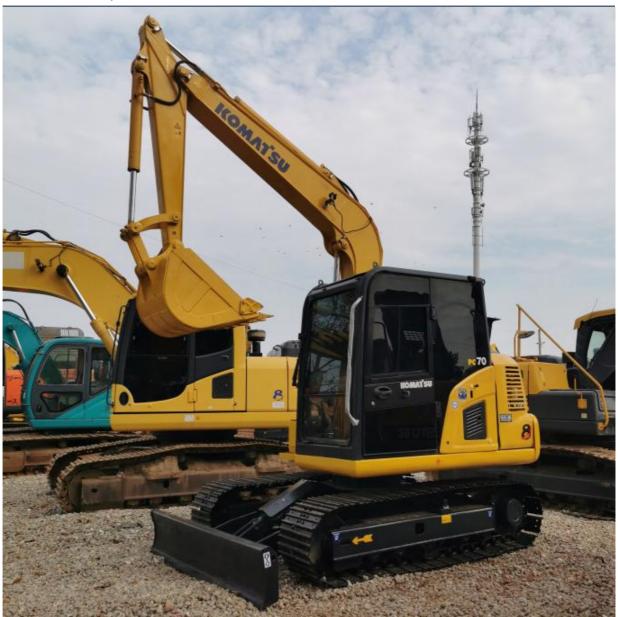

## Komatsu PC70 Small Excavator Used with 1700 Working Hours and 6.5TON Operating Weight

### **Product Specification**

Showroom Location: None · Operating Weight: 6.5TON 0.3m<sup>3</sup> . Bucket Capacity: · Machine Weight: 7000 KG • Hydraulic Cylinder Brand: Original • Hydraulic Pump Brand: Original • Hydraulic Valve Brand: Original ISUZU . Engine Brand: 48.5KW • Power: • Machinery Test Report: Provided • Video Outgoing-inspection: Provided

• Core Components: Pressure Vessel, Motor, Bearing, Gear,

Pump, Gearbox, Engine, PLC

Year: 2021Working Hours: 1700