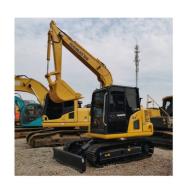

## Komatsu PC70 Small Excavator Used with 1700 Working Hours and 6.5TON Operating Weight

### **Product Specification**

Showroom Location: None · Operating Weight: 6.5TON 0.3m<sup>3</sup> . Bucket Capacity: · Machine Weight: 7000 KG • Hydraulic Cylinder Brand: Original • Hydraulic Pump Brand: Original • Hydraulic Valve Brand: Original ISUZU . Engine Brand: 48.5KW • Power: • Machinery Test Report: Provided • Video Outgoing-inspection: Provided

• Core Components: Pressure Vessel, Motor, Bearing, Gear,

Pump, Gearbox, Engine, PLC

Year: 2021Working Hours: 1700