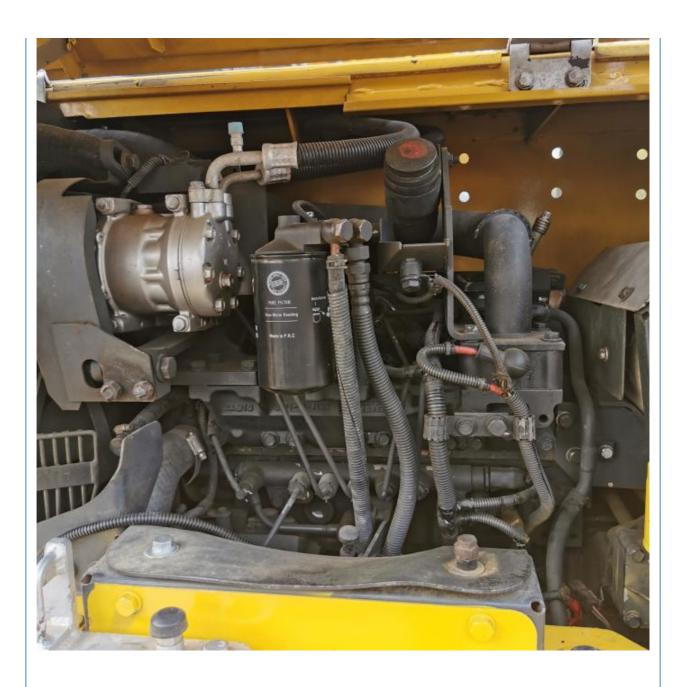

### **Product Specification**

Showroom Location: None · Operating Weight: 6.5TON 0.3m<sup>3</sup> . Bucket Capacity: · Machine Weight: 7000 KG • Hydraulic Cylinder Brand: Original • Hydraulic Pump Brand: Original • Hydraulic Valve Brand: Original ISUZU . Engine Brand: 48.5KW • Power: • Machinery Test Report: Provided • Video Outgoing-inspection: Provided

• Core Components: Pressure Vessel, Motor, Bearing, Gear,

Pump, Gearbox, Engine, PLC

Year: 2021Working Hours: 1700