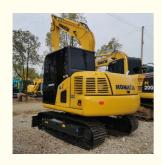

## Komatsu PC70 Small Excavator Used with 1700 Working Hours and 6.5TON Operating Weight

### **Product Specification**

Showroom Location: None · Operating Weight: 6.5TON 0.3m<sup>3</sup> . Bucket Capacity: · Machine Weight: 7000 KG • Hydraulic Cylinder Brand: Original • Hydraulic Pump Brand: Original • Hydraulic Valve Brand: Original ISUZU . Engine Brand: 48.5KW • Power: • Machinery Test Report: Provided • Video Outgoing-inspection: Provided

• Core Components: Pressure Vessel, Motor, Bearing, Gear,

Pump, Gearbox, Engine, PLC

Year: 2021Working Hours: 1700