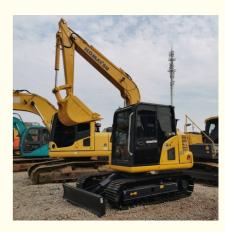

## Komatsu PC70 Small Excavator Used with 1700 Working Hours and 6.5TON Operating Weight

### **Product Specification**

Showroom Location: None · Operating Weight: 6.5TON 0.3m<sup>3</sup> . Bucket Capacity: · Machine Weight: 7000 KG • Hydraulic Cylinder Brand: Original • Hydraulic Pump Brand: Original • Hydraulic Valve Brand: Original ISUZU . Engine Brand: 48.5KW • Power: • Machinery Test Report: Provided • Video Outgoing-inspection: Provided

• Core Components: Pressure Vessel, Motor, Bearing, Gear,

Pump, Gearbox, Engine, PLC

Year: 2021Working Hours: 1700