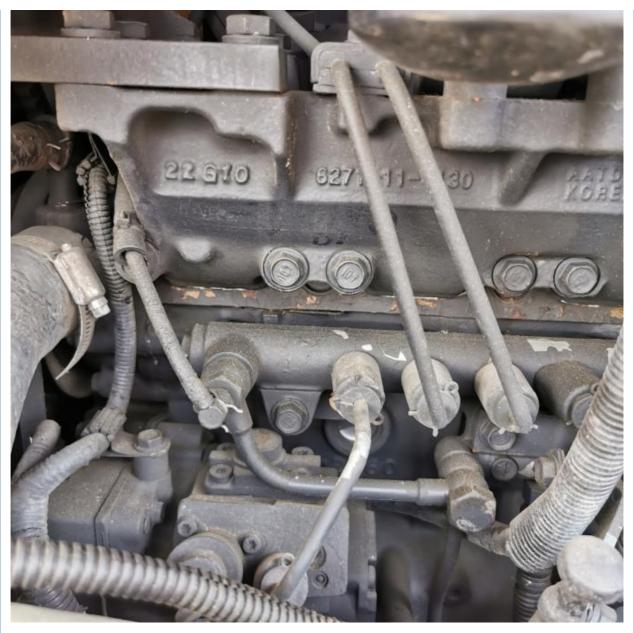

### **Product Specification**

Showroom Location: None · Operating Weight: 6.5TON 0.3m<sup>3</sup> . Bucket Capacity: · Machine Weight: 7000 KG • Hydraulic Cylinder Brand: Original • Hydraulic Pump Brand: Original • Hydraulic Valve Brand: Original ISUZU . Engine Brand: 48.5KW • Power: • Machinery Test Report: Provided • Video Outgoing-inspection: Provided

• Core Components: Pressure Vessel, Motor, Bearing, Gear,

Pump, Gearbox, Engine, PLC

Year: 2021Working Hours: 1700