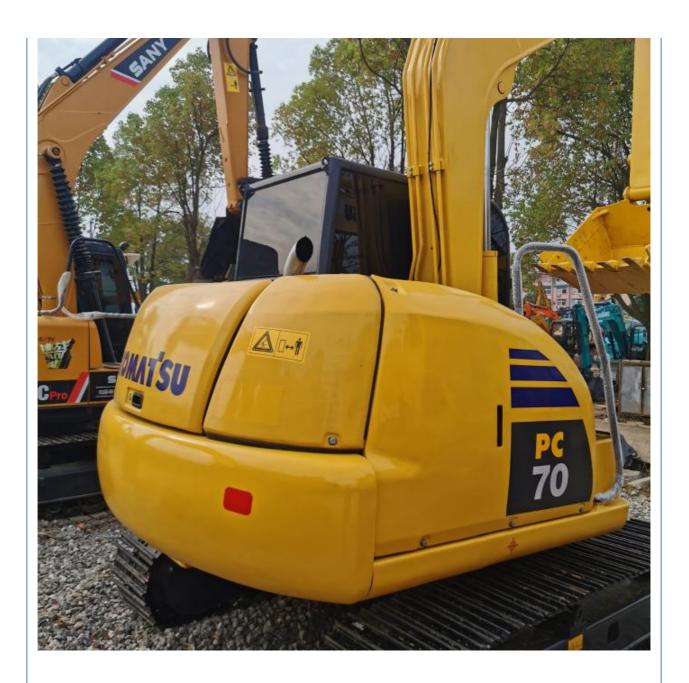

## Komatsu PC70 Small Excavator Used with 1700 Working Hours and 6.5TON Operating Weight

### **Product Specification**

Showroom Location: None · Operating Weight: 6.5TON 0.3m<sup>3</sup> . Bucket Capacity: · Machine Weight: 7000 KG • Hydraulic Cylinder Brand: Original • Hydraulic Pump Brand: Original • Hydraulic Valve Brand: Original ISUZU . Engine Brand: 48.5KW • Power: • Machinery Test Report: Provided • Video Outgoing-inspection: Provided

• Core Components: Pressure Vessel, Motor, Bearing, Gear,

Pump, Gearbox, Engine, PLC

Year: 2021Working Hours: 1700