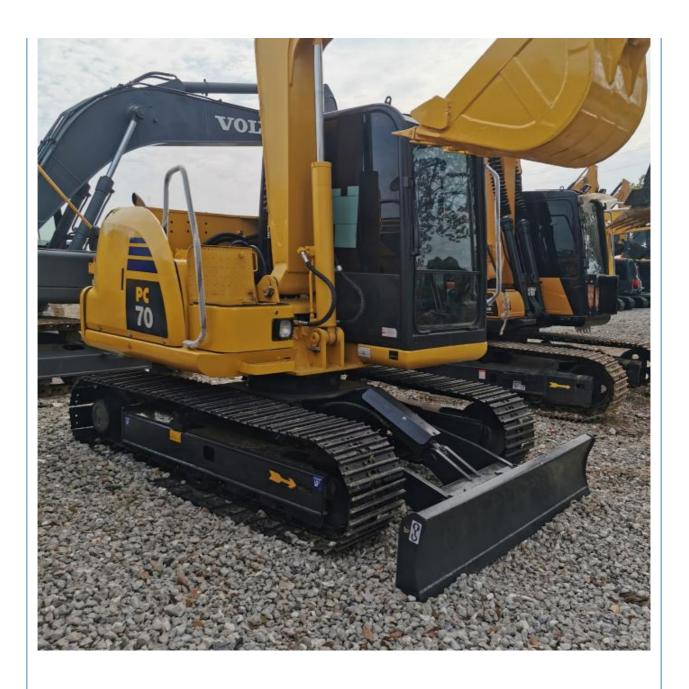

## Komatsu PC70 Small Excavator Used with 1700 Working Hours and 6.5TON Operating Weight

### **Product Specification**

Showroom Location: None · Operating Weight: 6.5TON 0.3m<sup>3</sup> . Bucket Capacity: · Machine Weight: 7000 KG • Hydraulic Cylinder Brand: Original • Hydraulic Pump Brand: Original • Hydraulic Valve Brand: Original ISUZU . Engine Brand: 48.5KW • Power: • Machinery Test Report: Provided • Video Outgoing-inspection: Provided

• Core Components: Pressure Vessel, Motor, Bearing, Gear,

Pump, Gearbox, Engine, PLC

Year: 2021Working Hours: 1700