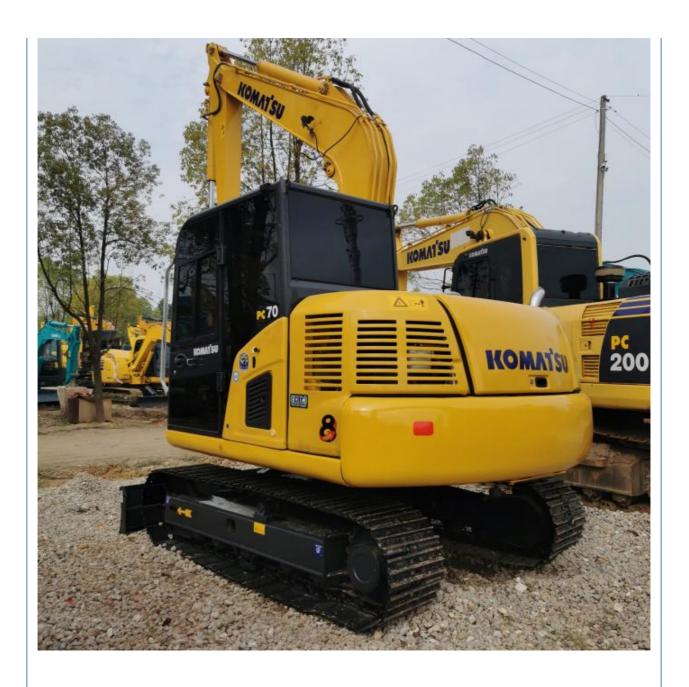

## Komatsu PC70 Small Excavator Used with 1700 Working Hours and 6.5TON Operating Weight

### **Product Specification**

Showroom Location: None · Operating Weight: 6.5TON 0.3m<sup>3</sup> . Bucket Capacity: · Machine Weight: 7000 KG • Hydraulic Cylinder Brand: Original • Hydraulic Pump Brand: Original • Hydraulic Valve Brand: Original ISUZU . Engine Brand: 48.5KW • Power: • Machinery Test Report: Provided • Video Outgoing-inspection: Provided

• Core Components: Pressure Vessel, Motor, Bearing, Gear,

Pump, Gearbox, Engine, PLC

Year: 2021Working Hours: 1700