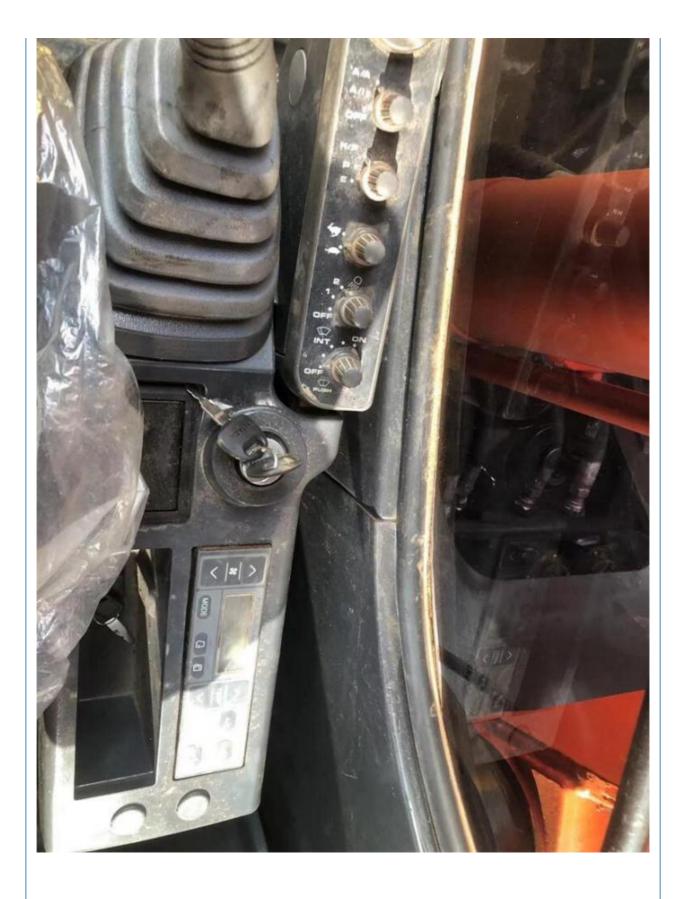

# Made In Japan Used Hitachi ZX200-3 Excavator In Shanghai With Original Hydraulic Valve

#### **Basic Information**

Place of Origin: Japan

• Price: \$32,000.00/units 1-3 units



### **Product Specification**

Showroom Location: None · Operating Weight: 19800KG 0.91m<sup>3</sup> . Bucket Capacity: · Machine Weight: 20000 KG • Hydraulic Cylinder Brand: Original • Hydraulic Pump Brand: Original Hydraulic Valve Brand: Original ISUZU . Engine Brand: 110KW • Power: • Machinery Test Report: Provided • Video Outgoing-inspection: Provided

• Core Components: Pressure Vessel, Motor, Bearing, Gear,

Pump, Gearbox, Engine, PLC

Year: 2021Working Hours: 1086



## More Images









# Product Description

# **Product Description**

















## Models Of Excavators We Sell

| Komatsu used excavator     | PC20/PC30/PC35/PC40/PC50/PC55/PC56/PC60/PC70/PC75/PC78/PC10 0/PC110/PC120/PC128/PC130/PC138/PC150/PC160/PC200/PC210/PC22 0/PC228/PC240/PC270/PC300/PC350/PC360/PC400/PC450/PC460/PC49 0/PC650 |
|----------------------------|-----------------------------------------------------------------------------------------------------------------------------------------------------------------------------------------------|
| Carter used excavator      | CAT303/CAT305/CAT305.5/CAT306/CAT307/CAT308/CAT311/CAT312/C<br>AT313/CAT315/CAT318/CAT320/CAT323/CAT324/CAT325/CAT326/CAT3<br>29/CAT330/CAT336/CAT340/CAT345/CAT349/CAT375                    |
| Doosan used excavator      | DH(DX)35/55/60/70/75/80/150/200/215/220/225/235/260/300/3