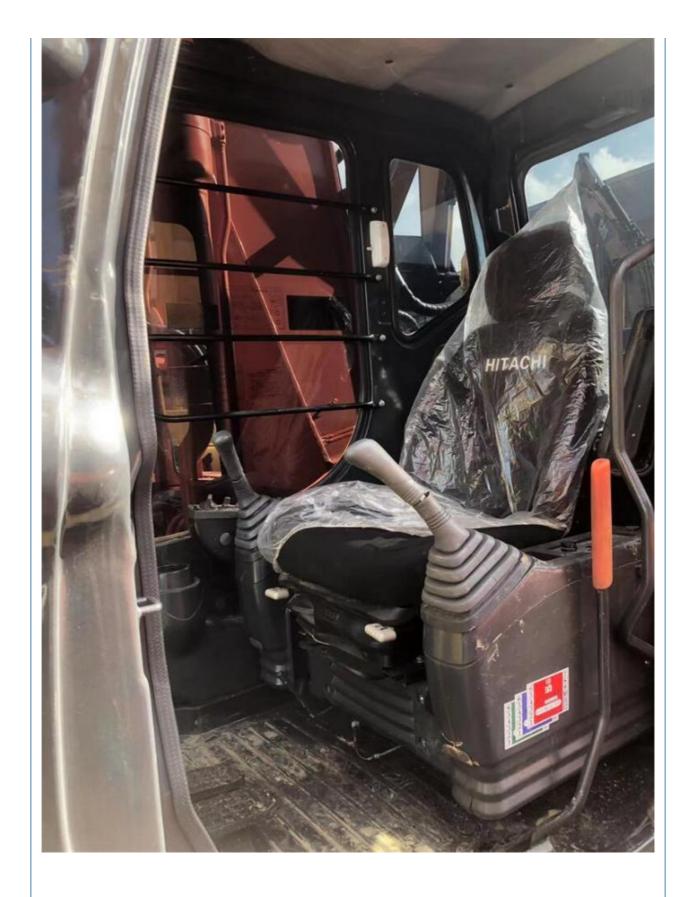

### **Product Specification**

Showroom Location: None · Operating Weight: 19800KG 0.91m<sup>3</sup> . Bucket Capacity: · Machine Weight: 20000 KG • Hydraulic Cylinder Brand: Original • Hydraulic Pump Brand: Original Hydraulic Valve Brand: Original ISUZU . Engine Brand: 110KW • Power: • Machinery Test Report: Provided • Video Outgoing-inspection: Provided

• Core Components: Pressure Vessel, Motor, Bearing, Gear,

Pump, Gearbox, Engine, PLC

Year: 2021Working Hours: 1086