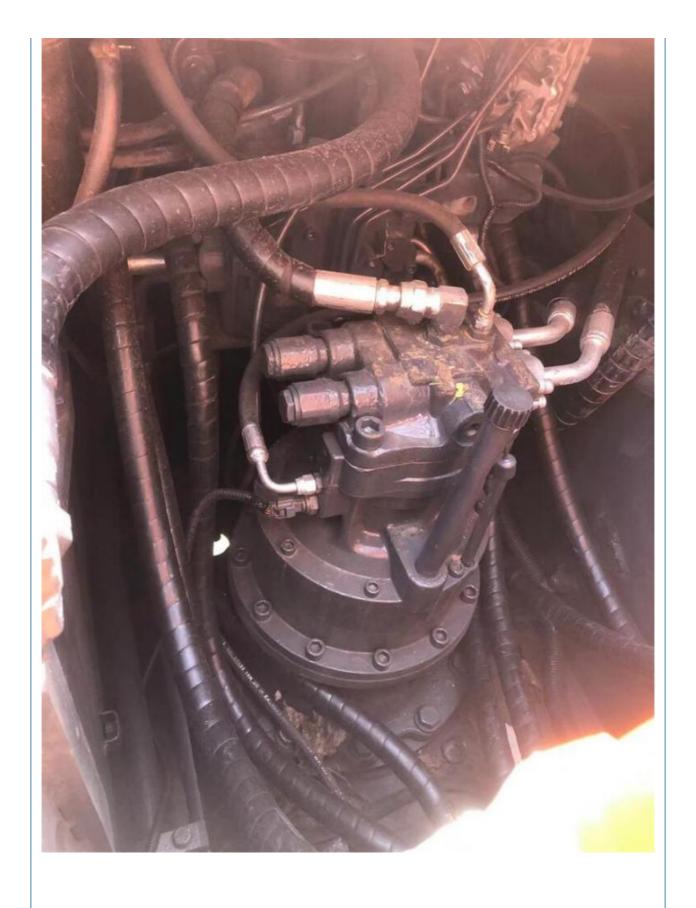

# Made In Japan Used Hitachi ZX200-3 Excavator In Shanghai With Original Hydraulic Valve

#### **Basic Information**

Place of Origin: Japan

• Price: \$32,000.00/units 1-3 units



### **Product Specification**

Showroom Location: None · Operating Weight: 19800KG 0.91m<sup>3</sup> . Bucket Capacity: · Machine Weight: 20000 KG • Hydraulic Cylinder Brand: Original • Hydraulic Pump Brand: Original Hydraulic Valve Brand: Original ISUZU . Engine Brand: 110KW • Power: • Machinery Test Report: Provided • Video Outgoing-inspection: Provided

• Core Components: Pressure Vessel, Motor, Bearing, Gear,

Pump, Gearbox, Engine, PLC

Year: 2021Working Hours: 1086



## More Images









# Product Description

# **Product Description**

















## Models Of Excavators We Sell

| Komatsu used excavator     | PC20/PC30/PC35/PC40/PC50/PC55/PC56/PC60/PC70/PC75/PC78/PC10 0/PC110/PC120/PC128/PC130/PC138/PC150/PC160/PC200/PC210/PC22 0/PC228/PC240/PC270/PC300/PC350/PC360/PC400/PC450/PC460/PC49 0/PC650 |
|----------------------------|-----------------------------------------------------------------------------------------------------------------------------------------------------------------------------------------------|
| Carter used excavator      | CAT303/CAT305/CAT305.5/CAT306/CAT307/CAT308/CAT311/CAT312/C<br>AT313/CAT315/CAT318/CAT320/CAT323/CAT324/CAT325/CAT326/CAT3<br>29/CAT330/CAT336/CAT340/CAT345/CAT349/CAT375                    |
| Doosan used excavator      | DH(DX)35/55/60/70/75/80/150/200/215/220/225/235/260/300/350/370