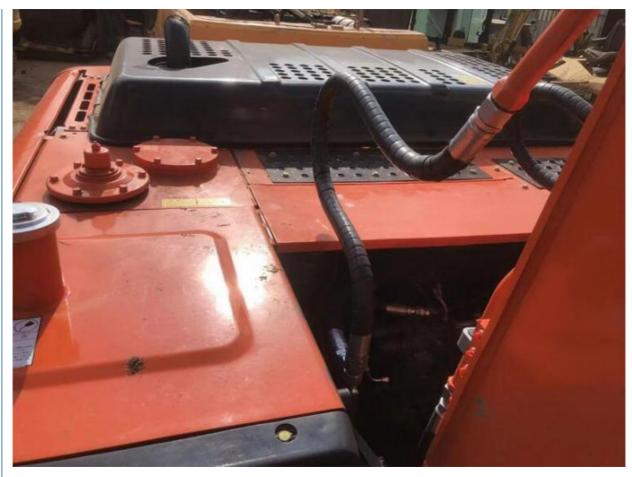

# Made In Japan Used Hitachi ZX200-3 Excavator In Shanghai With Original Hydraulic Valve

#### **Basic Information**

Place of Origin: Japan

• Price: \$32,000.00/units 1-3 units



### **Product Specification**

Showroom Location: None · Operating Weight: 19800KG 0.91m<sup>3</sup> . Bucket Capacity: · Machine Weight: 20000 KG • Hydraulic Cylinder Brand: Original • Hydraulic Pump Brand: Original Hydraulic Valve Brand: Original ISUZU . Engine Brand: 110KW • Power: • Machinery Test Report: Provided • Video Outgoing-inspection: Provided

• Core Components: Pressure Vessel, Motor, Bearing, Gear,

Pump, Gearbox, Engine, PLC

Year: 2021Working Hours: 1086



## More Images









# Product Description

# **Product Description**

















## Models Of Excavators We Sell

| Komatsu used excavator     | PC20/PC30/PC35/PC40/PC50/PC55/PC56/PC60/PC70/PC75/PC78/PC10 0/PC110/PC120/PC128/PC130/PC138/PC150/PC160/PC200/PC210/PC22 0/PC228/PC240/PC270/PC300/PC350/PC360/PC400/PC450/PC460/PC49 0/PC650 |
|----------------------------|-----------------------------------------------------------------------------------------------------------------------------------------------------------------------------------------------|
| Carter used excavator      | CAT303/CAT305/CAT305.5/CAT306/CAT307/CAT308/CAT311/CAT312/C<br>AT313/CAT315/CAT318/CAT320/CAT323/CAT324/CAT325/CAT326/CAT3<br>29/CAT330/CAT336/CAT340/CAT345/CAT349/CAT375                    |
| Doosan used excavator      | DH(DX)35/55/60/70/75/80/150/200/215/220/225/235/260/300/350/370/4