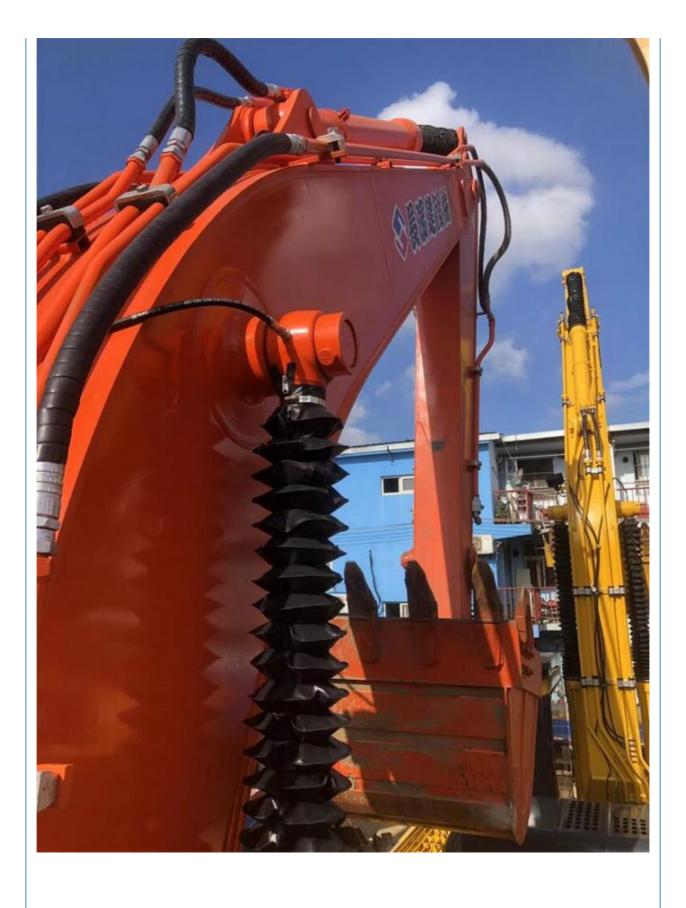

# Made In Japan Used Hitachi ZX200-3 Excavator In Shanghai With Original Hydraulic Valve

#### **Basic Information**

Place of Origin: Japan

• Price: \$32,000.00/units 1-3 units



### **Product Specification**

Showroom Location: None · Operating Weight: 19800KG 0.91m<sup>3</sup> . Bucket Capacity: · Machine Weight: 20000 KG • Hydraulic Cylinder Brand: Original • Hydraulic Pump Brand: Original Hydraulic Valve Brand: Original ISUZU . Engine Brand: 110KW • Power: • Machinery Test Report: Provided • Video Outgoing-inspection: Provided

• Core Components: Pressure Vessel, Motor, Bearing, Gear,

Pump, Gearbox, Engine, PLC

Year: 2021Working Hours: 1086



## More Images









# Product Description

# **Product Description**

















## Models Of Excavators We Sell

| Komatsu used excavator     | PC20/PC30/PC35/PC40/PC50/PC55/PC56/PC60/PC70/PC75/PC78/PC10 0/PC110/PC120/PC128/PC130/PC138/PC150/PC160/PC200/PC210/PC22 0/PC228/PC240/PC270/PC300/PC350/PC360/PC400/PC450/PC460/PC49 0/PC650 |
|----------------------------|-----------------------------------------------------------------------------------------------------------------------------------------------------------------------------------------------|
| Carter used excavator      | CAT303/CAT305/CAT305.5/CAT306/CAT307/CAT308/CAT311/CAT312/C<br>AT313/CAT315/CAT318/CAT320/CAT323/CAT324/CAT325/CAT326/CAT3<br>29/CAT330/CAT336/CAT340/CAT345/CAT349/CAT375                    |
| Doosan used excavator      | DH(DX)35/55/60/70/75/80/150/200/215/220/225/235/260/300/350/3