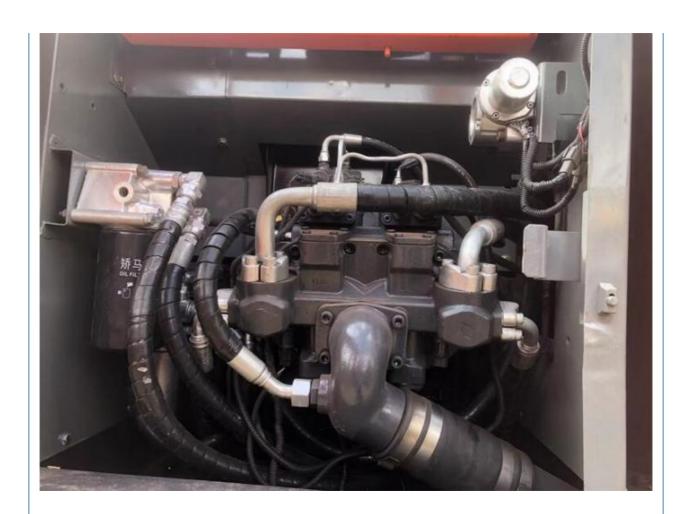

## More Images

### **Product Specification**

Showroom Location: None · Operating Weight: 19800KG 0.91m<sup>3</sup> . Bucket Capacity: · Machine Weight: 20000 KG • Hydraulic Cylinder Brand: Original • Hydraulic Pump Brand: Original Hydraulic Valve Brand: Original ISUZU . Engine Brand: 110KW • Power: • Machinery Test Report: Provided • Video Outgoing-inspection: Provided