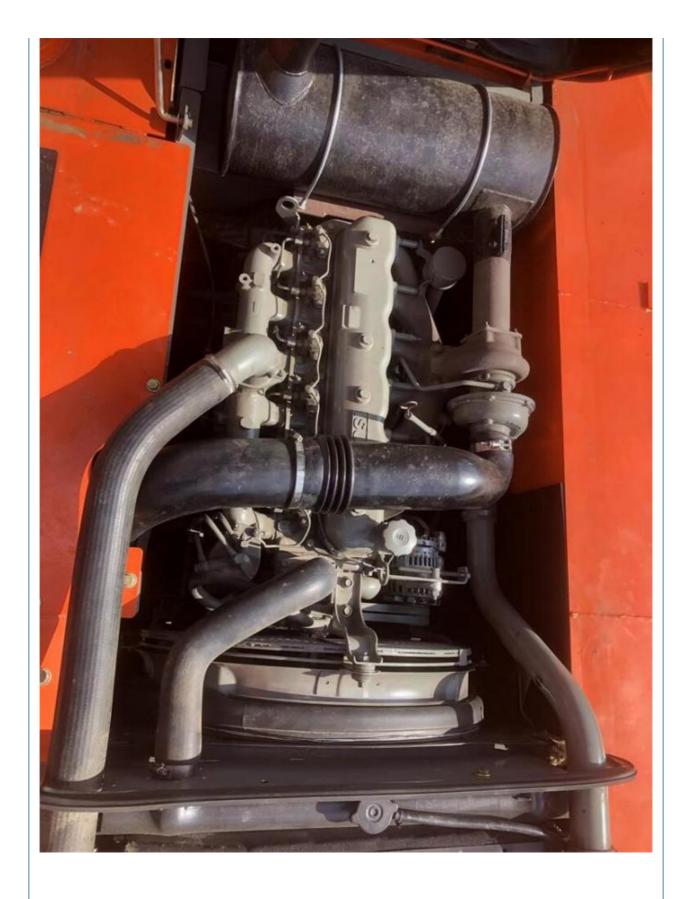

## More Images

### **Product Specification**

Showroom Location: None · Operating Weight: 19800KG 0.91m<sup>3</sup> . Bucket Capacity: · Machine Weight: 20000 KG • Hydraulic Cylinder Brand: Original • Hydraulic Pump Brand: Original Hydraulic Valve Brand: Original ISUZU . Engine Brand: 110KW • Power: • Machinery Test Report: Provided • Video Outgoing-inspection: Provided