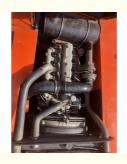

### **Product Specification**

Showroom Location: None · Operating Weight: 19800KG 0.91m<sup>3</sup> . Bucket Capacity: · Machine Weight: 20000 KG • Hydraulic Cylinder Brand: Original • Hydraulic Pump Brand: Original Hydraulic Valve Brand: Original ISUZU . Engine Brand: 110KW • Power: • Machinery Test Report: Provided • Video Outgoing-inspection: Provided

• Core Components: Pressure Vessel, Motor, Bearing, Gear,

Pump, Gearbox, Engine, PLC

Year: 2021Working Hours: 1086