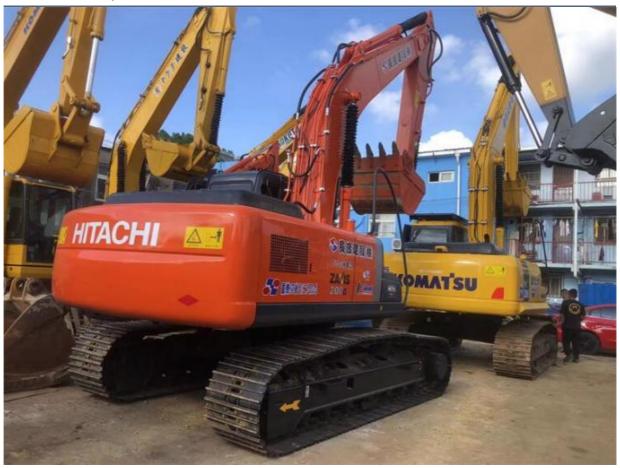

# Made In Japan Used Hitachi ZX200-3 Excavator In Shanghai With Original Hydraulic Valve

### **Product Specification**

Showroom Location: None · Operating Weight: 19800KG 0.91m<sup>3</sup> . Bucket Capacity: · Machine Weight: 20000 KG • Hydraulic Cylinder Brand: Original • Hydraulic Pump Brand: Original Hydraulic Valve Brand: Original ISUZU . Engine Brand: 110KW • Power: • Machinery Test Report: Provided • Video Outgoing-inspection: Provided

• Core Components: Pressure Vessel, Motor, Bearing, Gear,

Pump, Gearbox, Engine, PLC

Year: 2021Working Hours: 1086