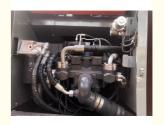

### **Product Specification**

Showroom Location: None · Operating Weight: 19800KG 0.91m<sup>3</sup> . Bucket Capacity: · Machine Weight: 20000 KG • Hydraulic Cylinder Brand: Original • Hydraulic Pump Brand: Original Hydraulic Valve Brand: Original ISUZU . Engine Brand: 110KW • Power: • Machinery Test Report: Provided • Video Outgoing-inspection: Provided

• Core Components: Pressure Vessel, Motor, Bearing, Gear,

Pump, Gearbox, Engine, PLC

Year: 2021Working Hours: 1086