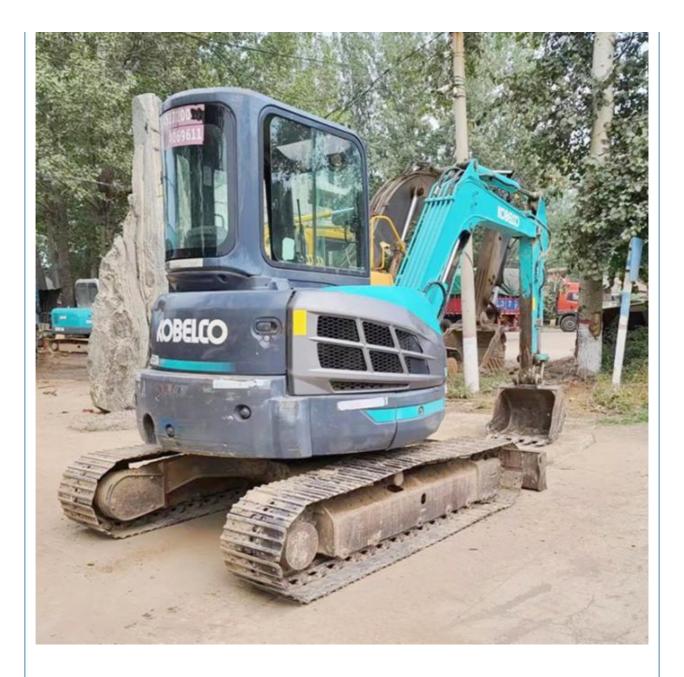

### Used Kobelco SK55 5 Ton Excavator in Shanghai with Japan Original and **Tracked Feature**

### **Product Specification**

- Showroom Location: None • Operating Weight: 5290KG 0.21m<sup>3</sup> Bucket Capacity: • Machine Weight: 5000 KG • Hydraulic Cylinder Brand: Original • Hydraulic Pump Brand: Original • Hydraulic Valve Brand: Original YANMAR
- . Engine Brand: • Power:
- 28.3KW Provided • Machinery Test Report:
- Video Outgoing-inspection: Provided
- Core Components: Pressure Vessel, Motor, Bearing, Pump, Gearbox, Engine, PLC • Year: 2019

### More Images

Working Hours: