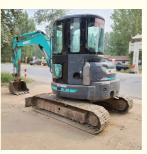

### Used Kobelco SK55 5 Ton Excavator in Shanghai with Japan Original and **Tracked Feature**

### **Product Specification**

- Showroom Location: None • Operating Weight: 5290KG 0.21m<sup>3</sup> Bucket Capacity: • Machine Weight: 5000 KG • Hydraulic Cylinder Brand: Original • Hydraulic Pump Brand: Original • Hydraulic Valve Brand: Original YANMAR
- . Engine Brand: • Power:
- 28.3KW Provided • Machinery Test Report:
- Video Outgoing-inspection: Provided
- Core Components: Pressure Vessel, Motor, Bearing, Pump, Gearbox, Engine, PLC • Year: 2019