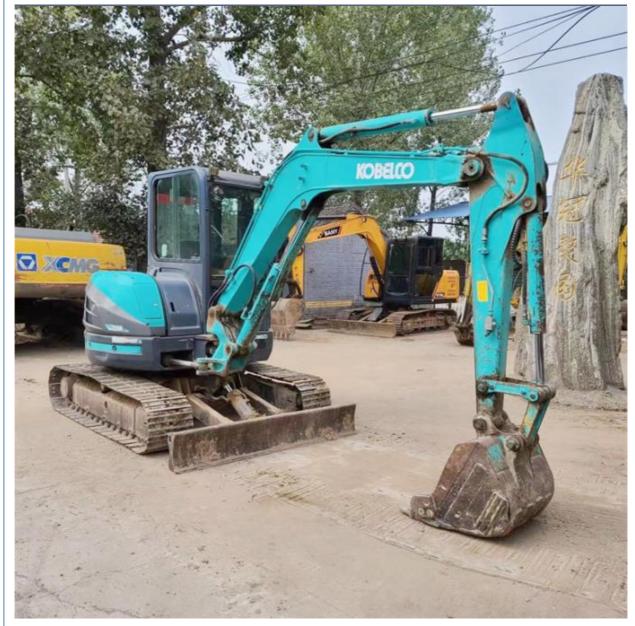

### Used Kobelco SK55 5 Ton Excavator in Shanghai with Japan Original and **Tracked Feature**

### **Product Specification**

- Showroom Location: None • Operating Weight: 5290KG 0.21m<sup>3</sup> Bucket Capacity: • Machine Weight: 5000 KG • Hydraulic Cylinder Brand: Original • Hydraulic Pump Brand: Original • Hydraulic Valve Brand: Original YANMAR
- . Engine Brand: • Power:
- 28.3KW Provided • Machinery Test Report:
- Video Outgoing-inspection: Provided
- Core Components: Pressure Vessel, Motor, Bearing, Pump, Gearbox, Engine, PLC • Year: 2019

### More Images

Working Hours: