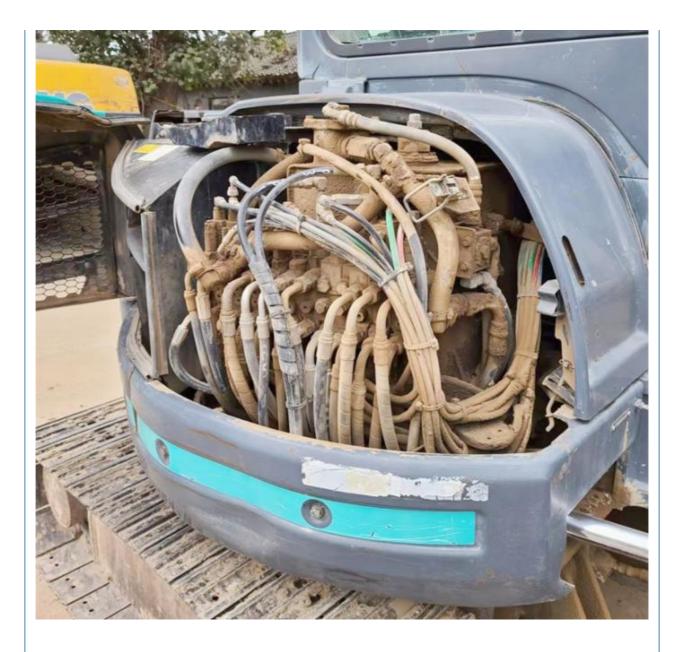

• Price:

### Used Kobelco SK55 5 Ton Excavator in Shanghai with Japan Original and **Tracked Feature**



# **Our Product Introduction**

# for more products please visit us on used-crawlerexcavator.com

### **Product Specification**

- Showroom Location: None • Operating Weight: 5290KG 0.21m<sup>3</sup> Bucket Capacity: • Machine Weight: 5000 KG • Hydraulic Cylinder Brand: Original • Hydraulic Pump Brand: Original • Hydraulic Valve Brand: Original YANMAR
- . Engine Brand: • Power:
- 28.3KW Provided • Machinery Test Report:
- Video Outgoing-inspection: Provided
- Core Components: Pressure Vessel, Motor, Bearing, Pump, Gearbox, Engine, PLC • Year: 2019

2350



### More Images

Working Hours:









# Product Description

# Products Description



**Our Product Introduction** 









### Models Of Excavators We Sell

Komatsu used excavator

PC20/PC30/PC35/PC40/PC50/PC55/PC56/PC60/PC70/PC75/PC78/PC100/PC1 10/PC120/PC128/PC130/PC138/PC150/PC160/PC200/PC210/PC220/PC228/PC 240/PC270/PC300/PC350/PC360/PC400/PC450/PC460/PC490/PC650

| Carter used                | CAT303/CAT305/CAT305.5/CAT306/CAT307/CAT308/CAT311/CAT312/CAT313<br>/CAT315/CAT318/CAT320/CAT323/CAT324/CAT325/CAT326/CAT329/CAT330/<br>CAT336/CAT340/CAT345/CAT349/CAT375 |  |  |
|----------------------------|----------------------------------------------------------------------------------------------------------------------------------------------------------------------------|--|--|
| excavator<br>Doosan used   | DH(DX)35/55/60/70/75/80/150/200/215/220/225/235/260/300/350/370/420/500/53