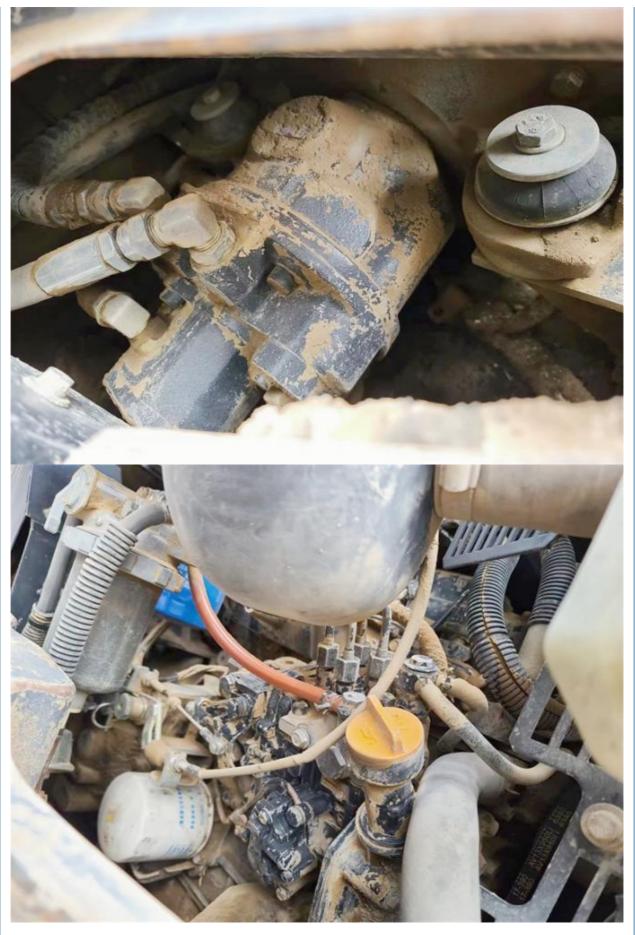

• Price:

### Used Kobelco SK55 5 Ton Excavator in Shanghai with Japan Original and **Tracked Feature**



# **Our Product Introduction**

# for more products please visit us on used-crawlerexcavator.com

### **Product Specification**

- Showroom Location: None • Operating Weight: 5290KG 0.21m<sup>3</sup> Bucket Capacity: • Machine Weight: 5000 KG • Hydraulic Cylinder Brand: Original • Hydraulic Pump Brand: Original • Hydraulic Valve Brand: Original YANMAR
- . Engine Brand: • Power:
- 28.3KW Provided • Machinery Test Report:
- Video Outgoing-inspection: Provided
- Core Components: Pressure Vessel, Motor, Bearing, Pump, Gearbox, Engine, PLC • Year: 2019

2350



### More Images

Working Hours:









# Product Description

# Products Description



**Our Product Introduction** 









### Models Of Excavators We Sell

Komatsu used excavator

PC20/PC30/PC35/PC40/PC50/PC55/PC56/PC60/PC70/PC75/PC78/PC100/PC1 10/PC120/PC128/PC130/PC138/PC150/PC160/PC200/PC210/PC220/PC228/PC 240/PC270/PC300/PC350/PC360/PC400/PC450/PC460/PC490/PC650

| Carter used                | CAT303/CAT305/CAT305.5/CAT306/CAT307/CAT308/CAT311/CAT312/CAT313<br>/CAT315/CAT318/CAT320/CAT323/CAT324/CAT325/CAT326/CAT329/CAT330/<br>CAT336/CAT340/CAT345/CAT349/CAT375 |  |  |
|----------------------------|----------------------------------------------------------------------------------------------------------------------------------------------------------------------------|--|--|
| excavator<br>Doosan used   | DH(DX)35/55/60/70/75/80/150/200/215/220/225/235/260/300/350/370/420/500/53