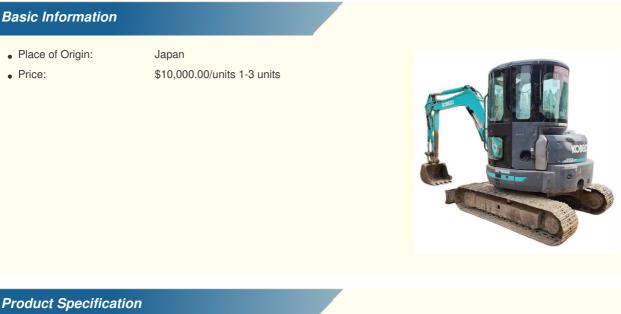

### Used Kobelco SK55 5 Ton Excavator in Shanghai with Japan Original and **Tracked Feature**

• Price: