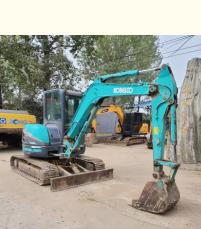

• Price:

### Used Kobelco SK55 5 Ton Excavator in Shanghai with Japan Original and **Tracked Feature**



# **Our Product Introduction**

# for more products please visit us on used-crawlerexcavator.com

### **Product Specification**

- Showroom Location: None • Operating Weight: 5290KG 0.21m<sup>3</sup> Bucket Capacity: • Machine Weight: 5000 KG • Hydraulic Cylinder Brand: Original • Hydraulic Pump Brand: Original • Hydraulic Valve Brand: Original YANMAR
- . Engine Brand: • Power:
- 28.3KW Provided • Machinery Test Report:
- Video Outgoing-inspection: Provided
- Core Components: Pressure Vessel, Motor, Bearing, Pump, Gearbox, Engine, PLC • Year: 2019

2350



### More Images

Working Hours:









# Product Description

# Products Description



**Our Product Introduction** 









### Models Of Excavators We Sell

Komatsu used excavator

PC20/PC30/PC35/PC40/PC50/PC55/PC56/PC60/PC70/PC75/PC78/PC100/PC1 10/PC120/PC128/PC130/PC138/PC150/PC160/PC200/PC210/PC220/PC228/PC 240/PC270/PC300/PC350/PC360/PC400/PC450/PC460/PC490/PC650

| Carter used                | CAT303/CAT305/CAT305.5/CAT306/CAT307/CAT308/CAT311/CAT312/CAT313<br>/CAT315/CAT318/CAT320/CAT323/CAT324/CAT325/CAT326/CAT329/CAT330/<br>CAT336/CAT340/CAT345/CAT349/CAT375 |  |  |
|----------------------------|----------------------------------------------------------------------------------------------------------------------------------------------------------------------------|--|--|
|