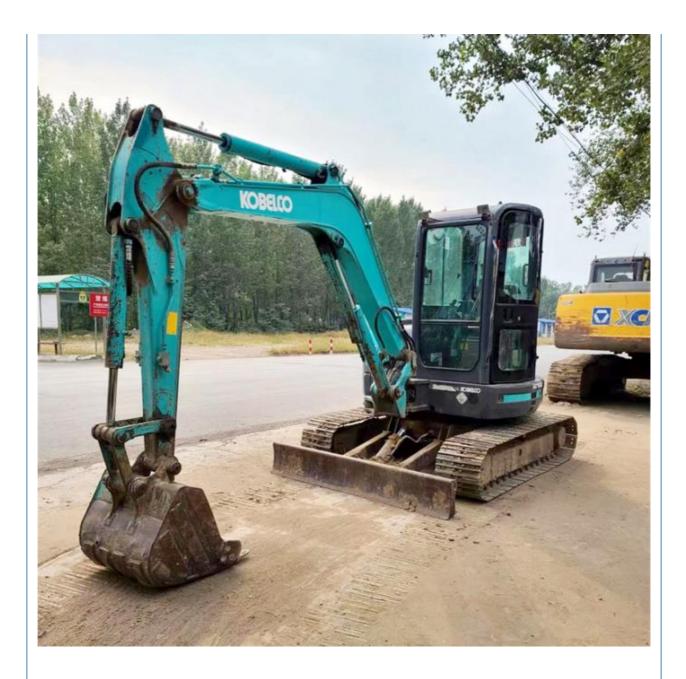

### Used Kobelco SK55 5 Ton Excavator in Shanghai with Japan Original and **Tracked Feature**

### **Product Specification**

- Showroom Location: None • Operating Weight: 5290KG 0.21m<sup>3</sup> Bucket Capacity: • Machine Weight: 5000 KG • Hydraulic Cylinder Brand: Original • Hydraulic Pump Brand: Original • Hydraulic Valve Brand: Original YANMAR
- . Engine Brand: • Power:
- 28.3KW Provided • Machinery Test Report:
- Video Outgoing-inspection: Provided
- Core Components: Pressure Vessel, Motor, Bearing, Pump, Gearbox, Engine, PLC • Year: 2019