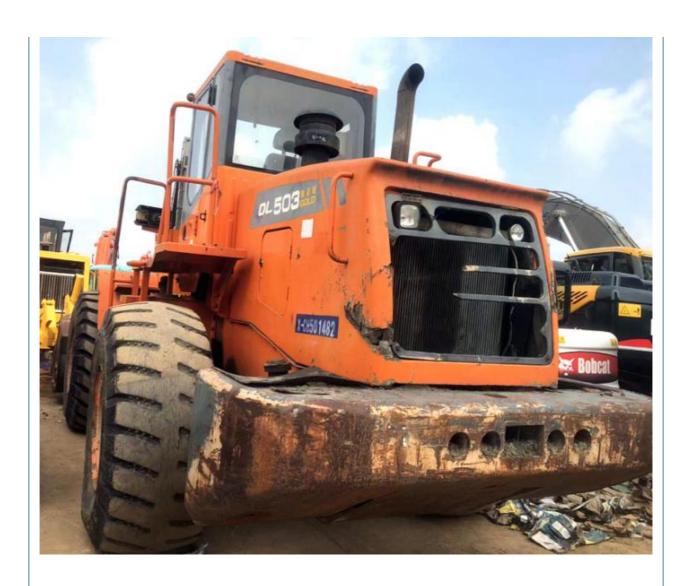

# Good Condition Doosan DL 503 Loader Made in Korea Used in Shanghai 5 Ton Rated Load

**Advertising Company** 

• Showroom Location: None

• Type: Front Loader

Rated Load: 5 Ton
Machine Weight: 16000 Kg
Hydraulic Pump Brand: Original
Engine Brand: WEICHAI
Power: 162 KW
Machinery Test Report: Provided
Video Outgoing-inspection: Provided