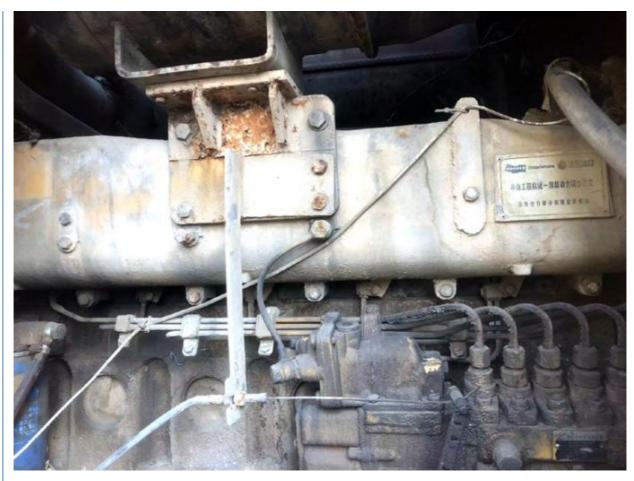

**Advertising Company** 

• Showroom Location: None

• Type: Front Loader

Rated Load: 5 Ton
Machine Weight: 16000 Kg
Hydraulic Pump Brand: Original
Engine Brand: WEICHAI
Power: 162 KW
Machinery Test Report: Provided
Video Outgoing-inspection: Provided

• Core Components: Pressure Vessel, Motor, Bearing, Gear,