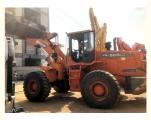

# Good Condition Doosan DL 503 Loader Made in Korea Used in Shanghai 5 Ton Rated Load

**Advertising Company** 

• Showroom Location: None

• Type: Front Loader

Rated Load: 5 Ton
Machine Weight: 16000 Kg
Hydraulic Pump Brand: Original
Engine Brand: WEICHAI
Power: 162 KW
Machinery Test Report: Provided
Video Outgoing-inspection: Provided