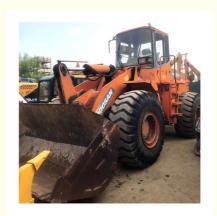

# Good Condition Doosan DL 503 Loader Made in Korea Used in Shanghai 5 Ton Rated Load

**Advertising Company** 

• Showroom Location: None

• Type: Front Loader

Rated Load: 5 Ton
Machine Weight: 16000 Kg
Hydraulic Pump Brand: Original
Engine Brand: WEICHAI
Power: 162 KW
Machinery Test Report: Provided
Video Outgoing-inspection: Provided