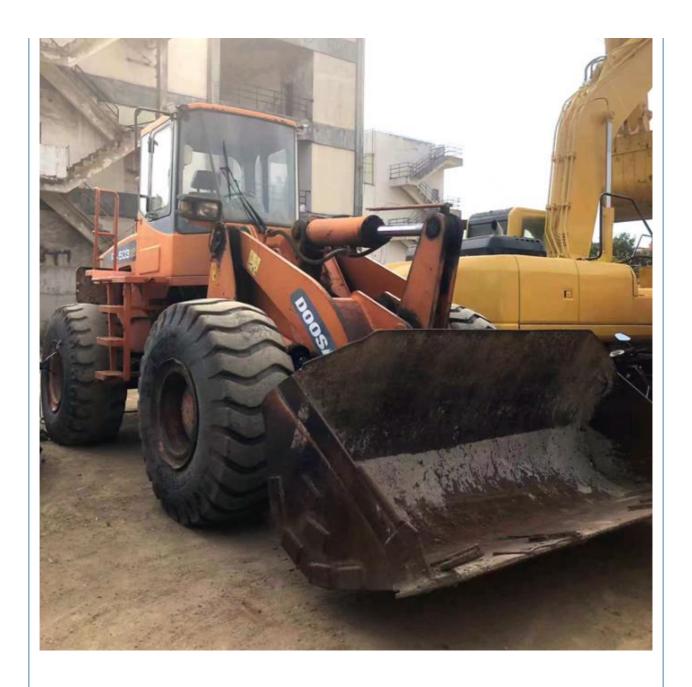

# Good Condition Doosan DL 503 Loader Made in Korea Used in Shanghai 5 Ton Rated Load

**Advertising Company** 

• Showroom Location: None

• Type: Front Loader

Rated Load: 5 Ton
Machine Weight: 16000 Kg
Hydraulic Pump Brand: Original
Engine Brand: WEICHAI
Power: 162 KW
Machinery Test Report: Provided
Video Outgoing-inspection: Provided