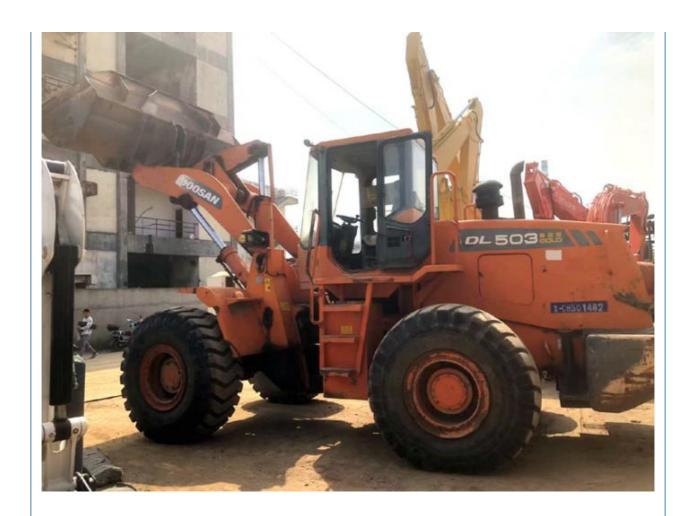

# Good Condition Doosan DL 503 Loader Made in Korea Used in Shanghai 5 Ton Rated Load

**Advertising Company** 

• Showroom Location: None

• Type: Front Loader

Rated Load: 5 Ton
Machine Weight: 16000 Kg
Hydraulic Pump Brand: Original
Engine Brand: WEICHAI
Power: 162 KW
Machinery Test Report: Provided
Video Outgoing-inspection: Provided