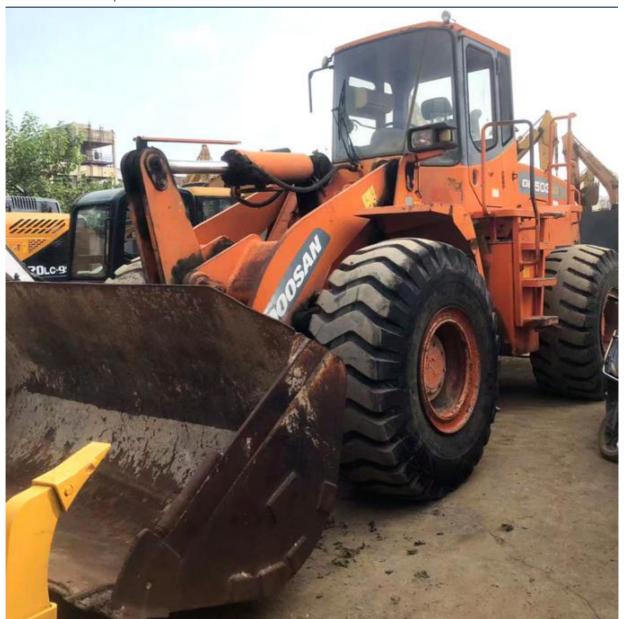

# Good Condition Doosan DL 503 Loader Made in Korea Used in Shanghai 5 Ton Rated Load

**Advertising Company** 

• Showroom Location: None

• Type: Front Loader

Rated Load: 5 Ton
Machine Weight: 16000 Kg
Hydraulic Pump Brand: Original
Engine Brand: WEICHAI
Power: 162 KW
Machinery Test Report: Provided
Video Outgoing-inspection: Provided