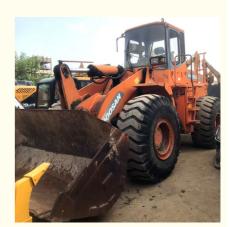

# Good Condition Doosan DL 503 Loader Made in Korea Used in Shanghai 5 Ton Rated Load

**Advertising Company** 

• Showroom Location: None

• Type: Front Loader

Rated Load: 5 Ton
Machine Weight: 16000 Kg
Hydraulic Pump Brand: Original
Engine Brand: WEICHAI
Power: 162 KW
Machinery Test Report: Provided
Video Outgoing-inspection: Provided