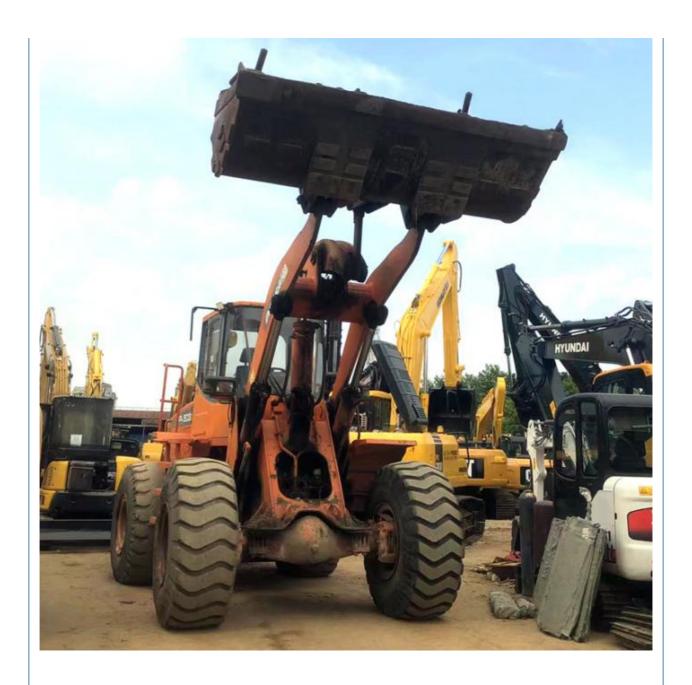

# Good Condition Doosan DL 503 Loader Made in Korea Used in Shanghai 5 Ton Rated Load

**Advertising Company** 

• Showroom Location: None

• Type: Front Loader

Rated Load: 5 Ton
Machine Weight: 16000 Kg
Hydraulic Pump Brand: Original
Engine Brand: WEICHAI
Power: 162 KW
Machinery Test Report: Provided
Video Outgoing-inspection: Provided