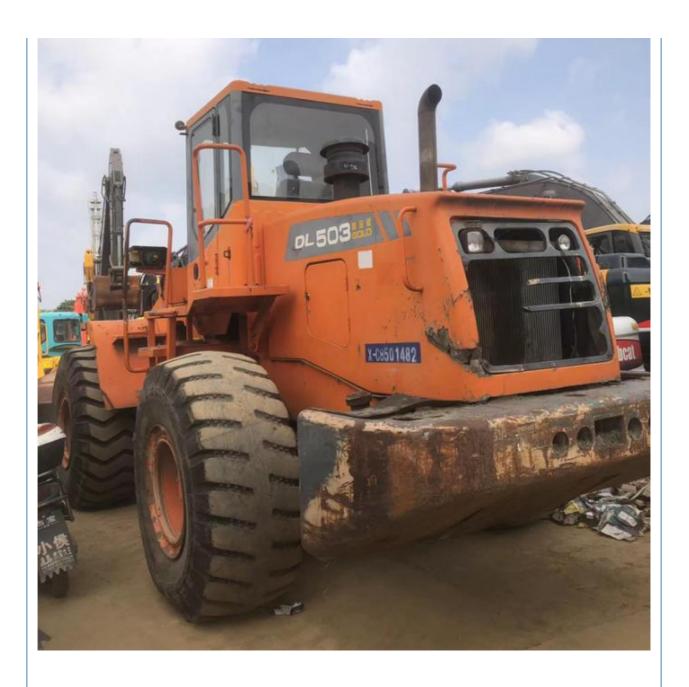

# Good Condition Doosan DL 503 Loader Made in Korea Used in Shanghai 5 Ton Rated Load

**Advertising Company** 

• Showroom Location: None

• Type: Front Loader

Rated Load: 5 Ton
Machine Weight: 16000 Kg
Hydraulic Pump Brand: Original
Engine Brand: WEICHAI
Power: 162 KW
Machinery Test Report: Provided
Video Outgoing-inspection: Provided