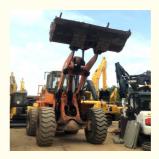

# Good Condition Doosan DL 503 Loader Made in Korea Used in Shanghai 5 Ton Rated Load

**Advertising Company** 

• Showroom Location: None

• Type: Front Loader

Rated Load: 5 Ton
Machine Weight: 16000 Kg
Hydraulic Pump Brand: Original
Engine Brand: WEICHAI
Power: 162 KW
Machinery Test Report: Provided
Video Outgoing-inspection: Provided