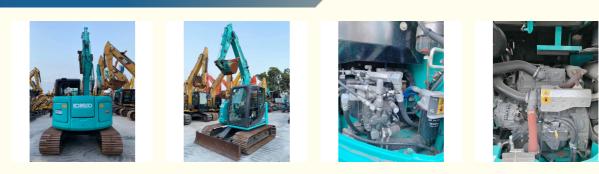

#### **Product Specification**

• Showroom Location: 6850KG • Operating Weight: 0.4m<sup>3</sup> Bucket Capacity: • Machine Weight: 7000 KG • Hydraulic Cylinder Brand: Original • Hydraulic Pump Brand: Original • Hydraulic Valve Brand: Original ISUZU . Engine Brand: • Power: 42kw • Machinery Test Report: Provided • Video Outgoing-inspection: Provided • Core Components: Pressure Vessel, Motor, Bearing, Pump, Gearbox, Engine, PLC • Year: 2020 Working Hours: 1989

### More Images