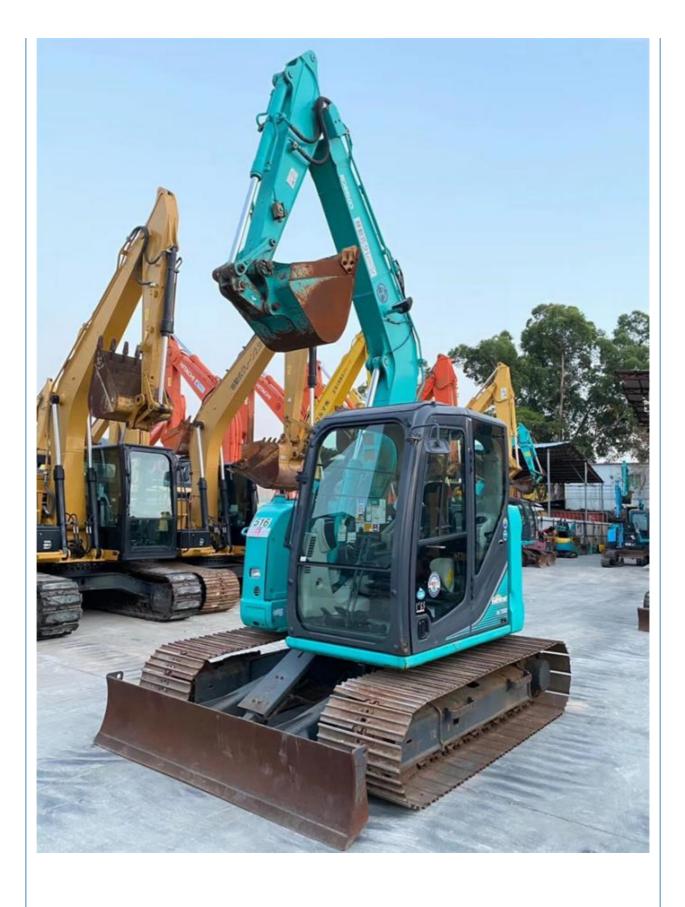

## 1989 Working Hours Original Hydraulic Pump 7 Ton Kobelco SK75 Excavator in Shanghai

#### **Product Specification**

• Showroom Location: 6850KG • Operating Weight: 0.4m<sup>3</sup> Bucket Capacity: • Machine Weight: 7000 KG • Hydraulic Cylinder Brand: Original • Hydraulic Pump Brand: Original • Hydraulic Valve Brand: Original ISUZU . Engine Brand: • Power: 42kw • Machinery Test Report: Provided • Video Outgoing-inspection: Provided • Core Components: Pressure Vessel, Motor, Bearing, Pump, Gearbox, Engine, PLC • Year: 2020 Working Hours: 1989