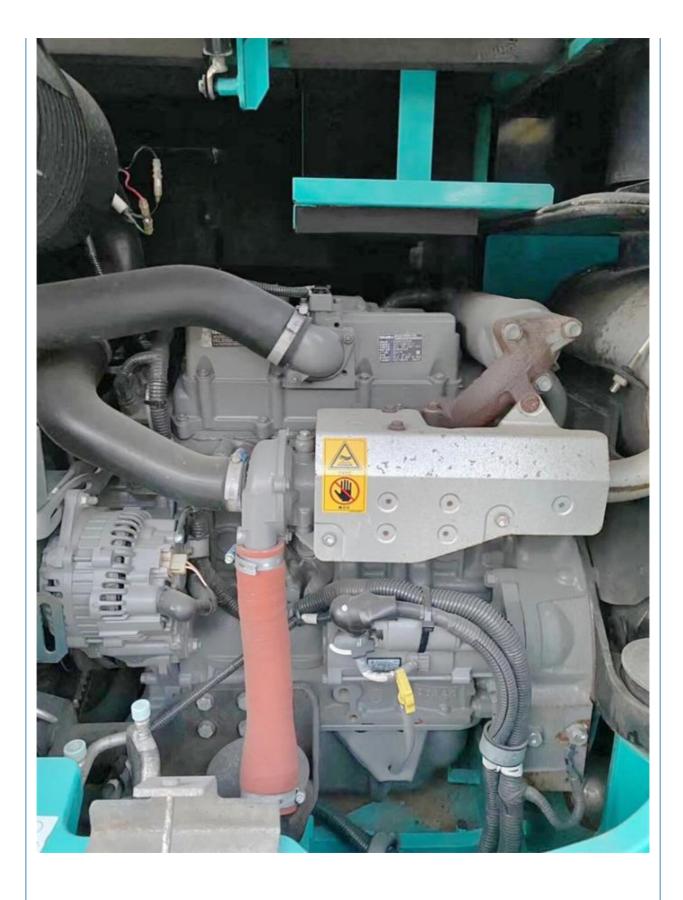

#### **Product Specification**

• Showroom Location: 6850KG • Operating Weight: 0.4m<sup>3</sup> Bucket Capacity: • Machine Weight: 7000 KG • Hydraulic Cylinder Brand: Original • Hydraulic Pump Brand: Original • Hydraulic Valve Brand: Original ISUZU . Engine Brand: • Power: 42kw • Machinery Test Report: Provided • Video Outgoing-inspection: Provided • Core Components: Pressure Vessel, Motor, Bearing, Pump, Gearbox, Engine, PLC • Year: 2020 Working Hours: 1989