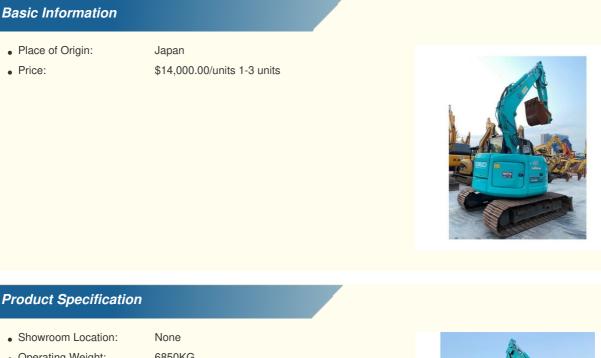

## 1989 Working Hours Original Hydraulic Pump 7 Ton Kobelco SK75 Excavator in Shanghai

#### **Product Specification**

• Showroom Location: 6850KG • Operating Weight: 0.4m<sup>3</sup> Bucket Capacity: • Machine Weight: 7000 KG • Hydraulic Cylinder Brand: Original • Hydraulic Pump Brand: Original • Hydraulic Valve Brand: Original ISUZU . Engine Brand: • Power: 42kw • Machinery Test Report: Provided • Video Outgoing-inspection: Provided • Core Components: Pressure Vessel, Motor, Bearing, Pump, Gearbox, Engine, PLC • Year: 2020 Working Hours: 1989