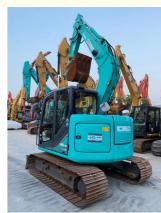

#### **Product Specification**

• Showroom Location: 6850KG • Operating Weight: 0.4m<sup>3</sup> Bucket Capacity: • Machine Weight: 7000 KG • Hydraulic Cylinder Brand: Original • Hydraulic Pump Brand: Original • Hydraulic Valve Brand: Original ISUZU . Engine Brand: • Power: 42kw • Machinery Test Report: Provided • Video Outgoing-inspection: Provided • Core Components: Pressure Vessel, Motor, Bearing, Pump, Gearbox, Engine, PLC • Year: 2020 Working Hours: 1989

### More Images