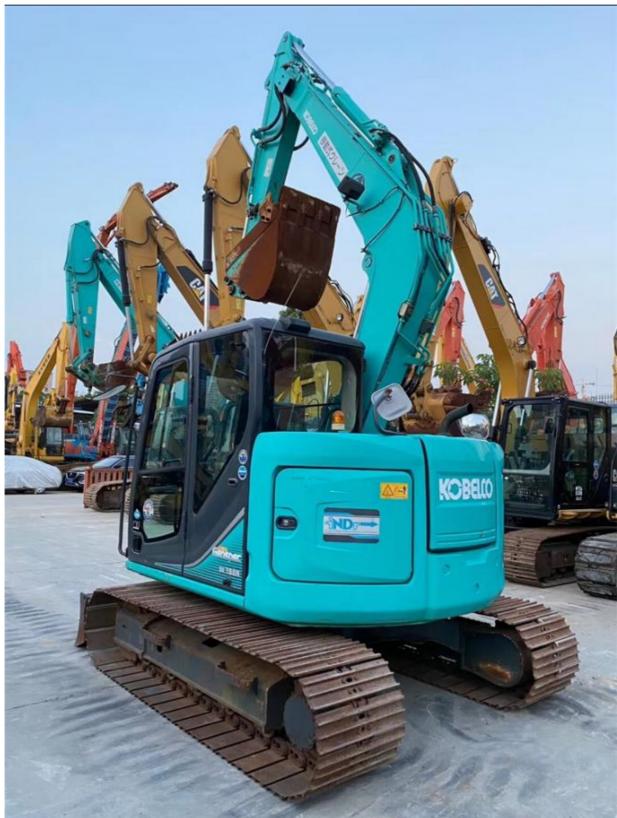

## 1989 Working Hours Original Hydraulic Pump 7 Ton Kobelco SK75 Excavator in Shanghai

#### **Product Specification**

• Showroom Location: 6850KG • Operating Weight: 0.4m<sup>3</sup> Bucket Capacity: • Machine Weight: 7000 KG • Hydraulic Cylinder Brand: Original • Hydraulic Pump Brand: Original • Hydraulic Valve Brand: Original ISUZU . Engine Brand: • Power: 42kw • Machinery Test Report: Provided • Video Outgoing-inspection: Provided • Core Components: Pressure Vessel, Motor, Bearing, Pump, Gearbox, Engine, PLC • Year: 2020 Working Hours: 1989