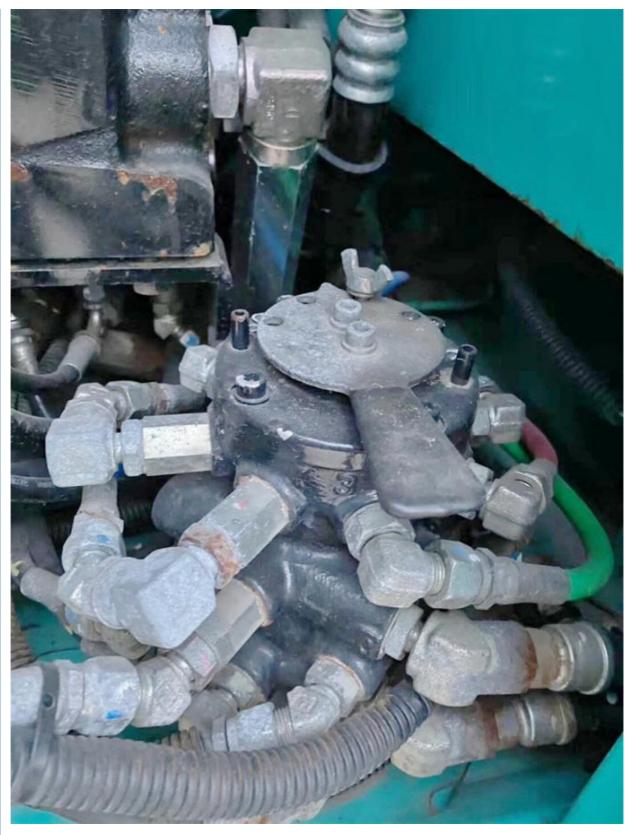

#### **Product Specification**

• Showroom Location: 6850KG • Operating Weight: 0.4m<sup>3</sup> Bucket Capacity: • Machine Weight: 7000 KG • Hydraulic Cylinder Brand: Original • Hydraulic Pump Brand: Original • Hydraulic Valve Brand: Original ISUZU . Engine Brand: • Power: 42kw • Machinery Test Report: Provided • Video Outgoing-inspection: Provided • Core Components: Pressure Vessel, Motor, Bearing, Pump, Gearbox, Engine, PLC • Year: 2020 Working Hours: 1989