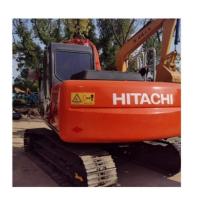

# Used Hitachi ZX120 Excavator in Shanghai Japan Operating Weight 12200KG Engine ISUZU

## **Product Specification**

Showroom Location: None · Operating Weight: 12200KG 0.52m<sup>3</sup> . Bucket Capacity: · Machine Weight: 12000 KG Hydraulic Cylinder Brand: Original • Hydraulic Pump Brand: Original • Hydraulic Valve Brand: Original ISUZU . Engine Brand: 66KW • Power: • Machinery Test Report: Provided • Video Outgoing-inspection: Provided