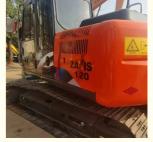

# Used Hitachi ZX120 Excavator in Shanghai Japan Operating Weight 12200KG Engine ISUZU

## **Product Specification**

Showroom Location: None · Operating Weight: 12200KG 0.52m<sup>3</sup> . Bucket Capacity: · Machine Weight: 12000 KG Hydraulic Cylinder Brand: Original • Hydraulic Pump Brand: Original • Hydraulic Valve Brand: Original ISUZU . Engine Brand: 66KW • Power: • Machinery Test Report: Provided • Video Outgoing-inspection: Provided