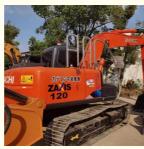

# Used Hitachi ZX120 Excavator in Shanghai Japan Operating Weight 12200KG Engine ISUZU

## **Product Specification**

Showroom Location: None · Operating Weight: 12200KG 0.52m<sup>3</sup> . Bucket Capacity: · Machine Weight: 12000 KG Hydraulic Cylinder Brand: Original • Hydraulic Pump Brand: Original • Hydraulic Valve Brand: Original ISUZU . Engine Brand: 66KW • Power: • Machinery Test Report: Provided • Video Outgoing-inspection: Provided