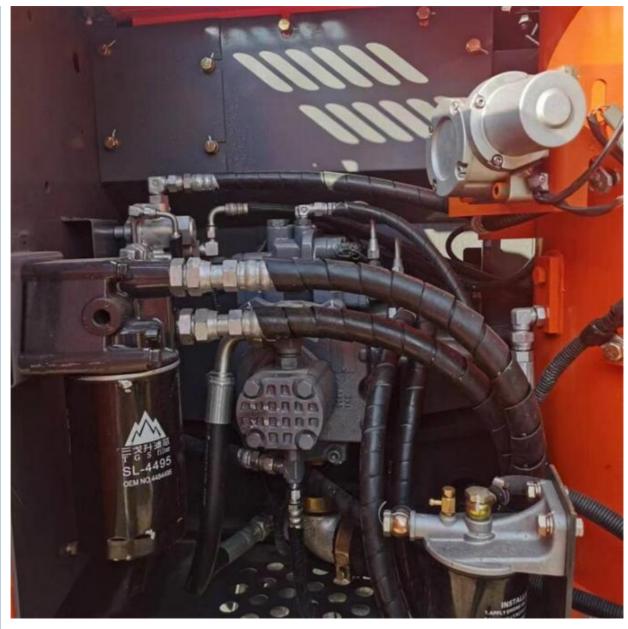

# Used Hitachi ZX120 Excavator in Shanghai Japan Operating Weight 12200KG Engine ISUZU

### **Basic Information**

Place of Origin: Japan

• Price: \$18,000.00/units 1-3 units



## **Product Specification**

Showroom Location: None · Operating Weight: 12200KG 0.52m<sup>3</sup> . Bucket Capacity: · Machine Weight: 12000 KG Hydraulic Cylinder Brand: Original • Hydraulic Pump Brand: Original • Hydraulic Valve Brand: Original ISUZU . Engine Brand: 66KW • Power: • Machinery Test Report: Provided • Video Outgoing-inspection: Provided

• Core Components: Pressure Vessel, Motor, Bearing, Gear,

Pump, Gearbox, Engine, PLC

Year: 2021Working Hours: 1201



## More Images









# Product Description

# **Product Description**

















PC20/PC30/PC35/PC40/PC50/PC55/PC56/PC60/PC70/PC75/PC78/PC10

## Models Of Excavators We Sell

Kubota used excavator

Volvo used excavator

Excavators of other

brands

| Komatsu used excavator | 0/PC110/PC120/PC128/PC130/PC138/PC150/PC160/PC200/PC210/PC22<br>0/PC228/PC240/PC270/PC300/PC350/PC360/PC400/PC450/PC460/PC49<br>0/PC650                                    |
|------------------------|----------------------------------------------------------------------------------------------------------------------------------------------------------------------------|
| Carter used excavator  | CAT303/CAT305/CAT305.5/CAT306/CAT307/CAT308/CAT311/CAT312/C<br>AT313/CAT315/CAT318/CAT320/CAT323/CAT324/CAT325/CAT326/CAT3<br>29/CAT330/CAT336/CAT340/CAT345/CAT349/CAT375 |
| Doosan used excavator  | DH(