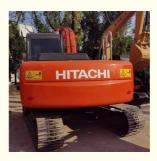

# Used Hitachi ZX120 Excavator in Shanghai Japan Operating Weight 12200KG Engine ISUZU

## **Product Specification**

Showroom Location: None · Operating Weight: 12200KG 0.52m<sup>3</sup> . Bucket Capacity: · Machine Weight: 12000 KG Hydraulic Cylinder Brand: Original • Hydraulic Pump Brand: Original • Hydraulic Valve Brand: Original ISUZU . Engine Brand: 66KW • Power: • Machinery Test Report: Provided • Video Outgoing-inspection: Provided