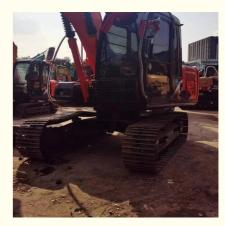

# Used Hitachi ZX120 Excavator in Shanghai Japan Operating Weight 12200KG Engine ISUZU

## **Product Specification**

Showroom Location: None · Operating Weight: 12200KG 0.52m<sup>3</sup> . Bucket Capacity: · Machine Weight: 12000 KG Hydraulic Cylinder Brand: Original • Hydraulic Pump Brand: Original • Hydraulic Valve Brand: Original ISUZU . Engine Brand: 66KW • Power: • Machinery Test Report: Provided • Video Outgoing-inspection: Provided