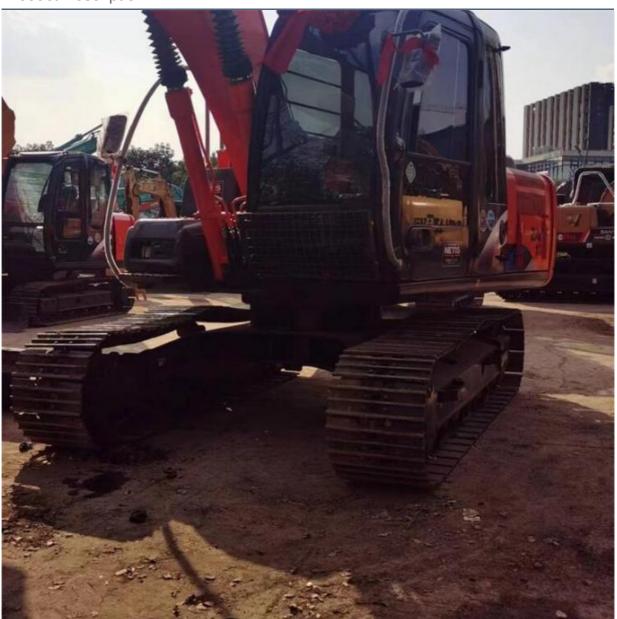

# Used Hitachi ZX120 Excavator in Shanghai Japan Operating Weight 12200KG Engine ISUZU

## **Product Specification**

Showroom Location: None · Operating Weight: 12200KG 0.52m<sup>3</sup> . Bucket Capacity: · Machine Weight: 12000 KG Hydraulic Cylinder Brand: Original • Hydraulic Pump Brand: Original • Hydraulic Valve Brand: Original ISUZU . Engine Brand: 66KW • Power: • Machinery Test Report: Provided • Video Outgoing-inspection: Provided