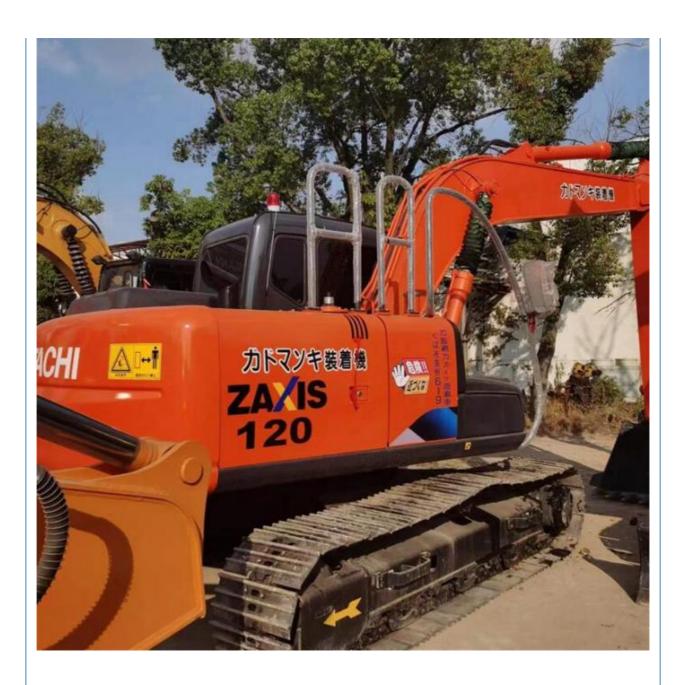

# Used Hitachi ZX120 Excavator in Shanghai Japan Operating Weight 12200KG Engine ISUZU

## **Product Specification**

Showroom Location: None · Operating Weight: 12200KG 0.52m<sup>3</sup> . Bucket Capacity: · Machine Weight: 12000 KG Hydraulic Cylinder Brand: Original • Hydraulic Pump Brand: Original • Hydraulic Valve Brand: Original ISUZU . Engine Brand: 66KW • Power: • Machinery Test Report: Provided • Video Outgoing-inspection: Provided

• Core Components: Pressure Vessel, Motor, Bearing, Gear,

Pump, Gearbox, Engine, PLC

Year: 2021Working Hours: 1201