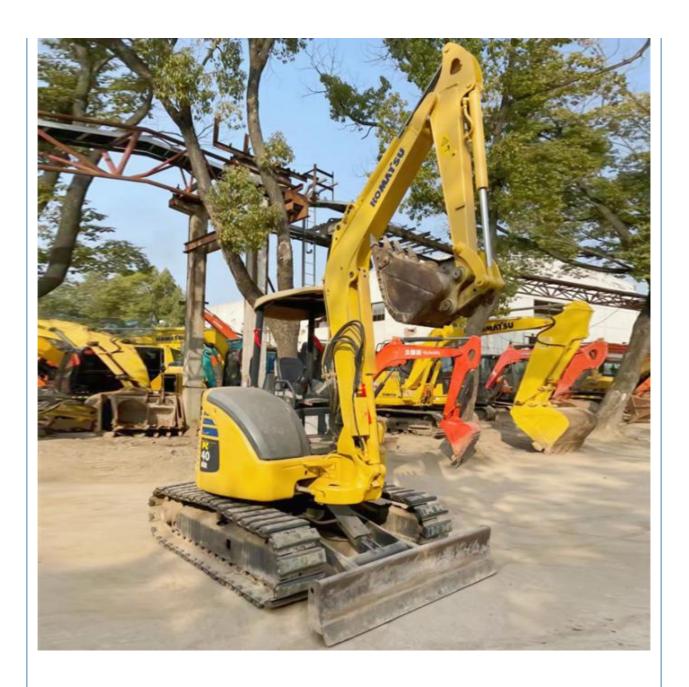

# 2019 Year Model 4 Ton Used Excavator Komatsu PC40 in Shanghai Crawler Chain Moving Type

## **Product Specification**

Showroom Location: None 4670KG · Operating Weight: 0.2m<sup>3</sup> . Bucket Capacity: · Machine Weight: 4000 KG • Hydraulic Cylinder Brand: Original • Hydraulic Pump Brand: Original • Hydraulic Valve Brand: Original Cummins . Engine Brand: 28.2KW • Power: • Machinery Test Report: Provided • Video Outgoing-inspection: Provided

• Core Components: Pressure Vessel, Motor, Bearing, Gear,

Pump, Gearbox, Engine, PLC

Year: 2019Working Hours: 1890