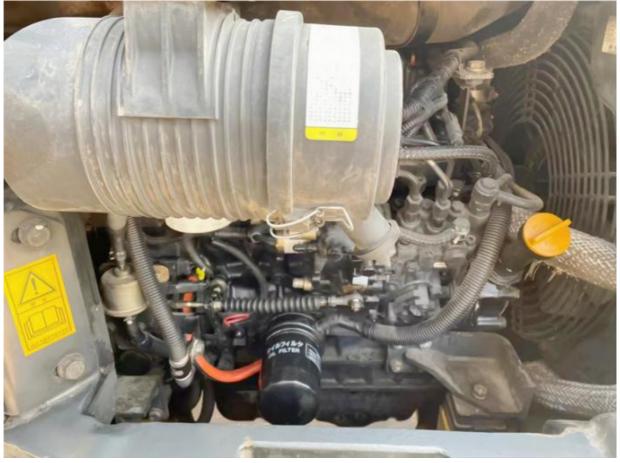

## **Product Specification**

Showroom Location: None 4670KG · Operating Weight: 0.2m<sup>3</sup> . Bucket Capacity: · Machine Weight: 4000 KG • Hydraulic Cylinder Brand: Original • Hydraulic Pump Brand: Original • Hydraulic Valve Brand: Original Cummins . Engine Brand: 28.2KW • Power: • Machinery Test Report: Provided • Video Outgoing-inspection: Provided

• Core Components: Pressure Vessel, Motor, Bearing, Gear,

Pump, Gearbox, Engine, PLC

Year: 2019Working Hours: 1890