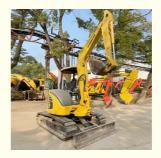

# 2019 Year Model 4 Ton Used Excavator Komatsu PC40 in Shanghai Crawler Chain Moving Type

## **Product Specification**

Showroom Location: None 4670KG · Operating Weight: 0.2m<sup>3</sup> . Bucket Capacity: · Machine Weight: 4000 KG • Hydraulic Cylinder Brand: Original • Hydraulic Pump Brand: Original • Hydraulic Valve Brand: Original Cummins . Engine Brand: 28.2KW • Power: • Machinery Test Report: Provided • Video Outgoing-inspection: Provided

• Core Components: Pressure Vessel, Motor, Bearing, Gear,

Pump, Gearbox, Engine, PLC

Year: 2019Working Hours: 1890