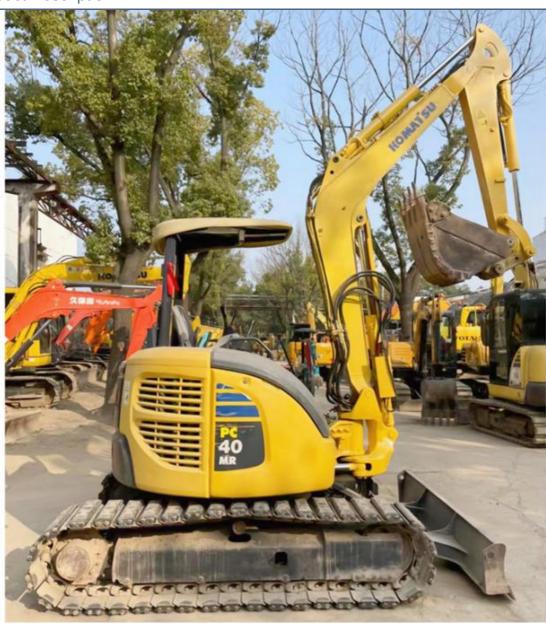

# 2019 Year Model 4 Ton Used Excavator Komatsu PC40 in Shanghai Crawler Chain Moving Type

## **Product Specification**

Showroom Location: None 4670KG · Operating Weight: 0.2m<sup>3</sup> . Bucket Capacity: · Machine Weight: 4000 KG • Hydraulic Cylinder Brand: Original • Hydraulic Pump Brand: Original • Hydraulic Valve Brand: Original Cummins . Engine Brand: 28.2KW • Power: • Machinery Test Report: Provided • Video Outgoing-inspection: Provided

• Core Components: Pressure Vessel, Motor, Bearing, Gear,

Pump, Gearbox, Engine, PLC

Year: 2019Working Hours: 1890