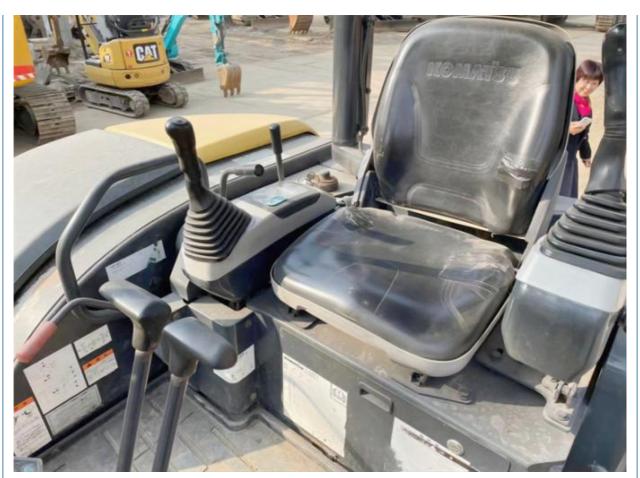

## **Product Specification**

Showroom Location: None 4670KG · Operating Weight: 0.2m<sup>3</sup> . Bucket Capacity: · Machine Weight: 4000 KG • Hydraulic Cylinder Brand: Original • Hydraulic Pump Brand: Original • Hydraulic Valve Brand: Original Cummins . Engine Brand: 28.2KW • Power: • Machinery Test Report: Provided • Video Outgoing-inspection: Provided

• Core Components: Pressure Vessel, Motor, Bearing, Gear,

Pump, Gearbox, Engine, PLC

Year: 2019Working Hours: 1890