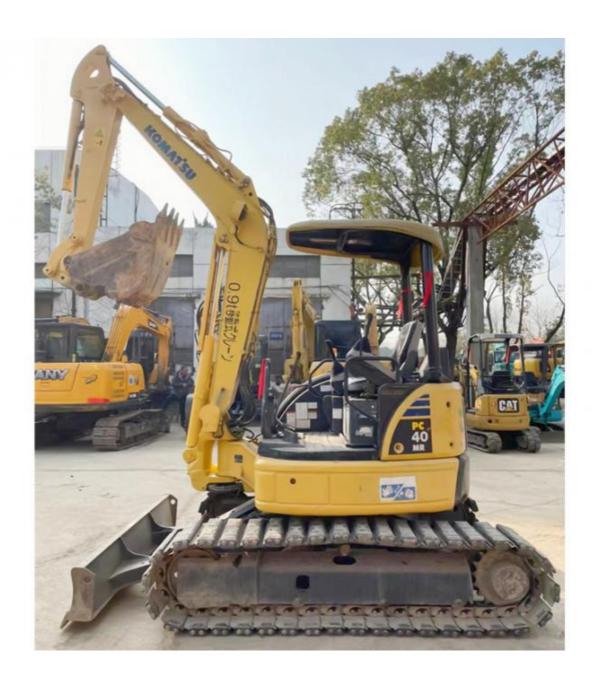

# 2019 Year Model 4 Ton Used Excavator Komatsu PC40 in Shanghai Crawler Chain Moving Type

## **Product Specification**

Showroom Location: None 4670KG · Operating Weight: 0.2m<sup>3</sup> . Bucket Capacity: · Machine Weight: 4000 KG • Hydraulic Cylinder Brand: Original • Hydraulic Pump Brand: Original • Hydraulic Valve Brand: Original Cummins . Engine Brand: 28.2KW • Power: • Machinery Test Report: Provided • Video Outgoing-inspection: Provided

• Core Components: Pressure Vessel, Motor, Bearing, Gear,

Pump, Gearbox, Engine, PLC

Year: 2019Working Hours: 1890