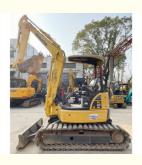

# 2019 Year Model 4 Ton Used Excavator Komatsu PC40 in Shanghai Crawler Chain Moving Type

#### **Basic Information**

Place of Origin: Japan

• Price: \$12,000.00/units 1-3 units



## **Product Specification**

Showroom Location: None 4670KG · Operating Weight: 0.2m<sup>3</sup> . Bucket Capacity: · Machine Weight: 4000 KG • Hydraulic Cylinder Brand: Original • Hydraulic Pump Brand: Original • Hydraulic Valve Brand: Original Cummins . Engine Brand: 28.2KW • Power: • Machinery Test Report: Provided • Video Outgoing-inspection: Provided

• Core Components: Pressure Vessel, Motor, Bearing, Gear,

Pump, Gearbox, Engine, PLC

Year: 2019Working Hours: 1890



# More Images









# **Product Description**













### Models Of Excavators We Sell

Komatsu used excavator

PC20/PC30/PC35/PC40/PC50/PC55/PC56/PC60/PC70/PC75/PC78/PC10 0/PC110/PC120/PC128/PC130/PC138/PC150/PC160/PC200/PC210/PC22 0/PC228/PC240/PC270/PC300/PC350/PC360/PC400/PC450/PC460/PC49

0/PC650

CAT303/CAT305/CAT305.5/CAT306/CAT307/CAT308/CAT311/CAT312/C AT313/CAT315/CAT318/CAT320/CAT323/CAT324/CAT325/CAT326/CAT3 Carter used excavator

29/CAT330/CAT336/CAT340/CAT345/CAT349/CAT375

DH(DX)35/55/60/70/75/80/150/200/215/220/225/235/260/300/350/370/420/ Doosan used excavator 500/530

SY16/SY35/SY55/SY60/SY65/SY75/SY85/SY95/SY115/SY135/SY155/SY Sany used excavator

205/SY215/SY235/SY265/SY305/SY335/SY365

EX50/EX55/EX60/EX100/EX120/EX200/ZX50/ZX55/ZX60/ZX70/ZX75/ZX1 Hitachi used excavator

20/ZX