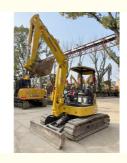

# 2019 Year Model 4 Ton Used Excavator Komatsu PC40 in Shanghai Crawler Chain Moving Type

#### **Basic Information**

Place of Origin: Japan

• Price: \$12,000.00/units 1-3 units



## **Product Specification**

Showroom Location: None 4670KG · Operating Weight: 0.2m<sup>3</sup> . Bucket Capacity: · Machine Weight: 4000 KG • Hydraulic Cylinder Brand: Original • Hydraulic Pump Brand: Original • Hydraulic Valve Brand: Original Cummins . Engine Brand: 28.2KW • Power: • Machinery Test Report: Provided • Video Outgoing-inspection: Provided

• Core Components: Pressure Vessel, Motor, Bearing, Gear,

Pump, Gearbox, Engine, PLC

Year: 2019Working Hours: 1890



# More Images









# **Product Description**













### Models Of Excavators We Sell

Komatsu used excavator

PC20/PC30/PC35/PC40/PC50/PC55/PC56/PC60/PC70/PC75/PC78/PC10 0/PC110/PC120/PC128/PC130/PC138/PC150/PC160/PC200/PC210/PC22 0/PC228/PC240/PC270/PC300/PC350/PC360/PC400/PC450/PC460/PC49

0/PC650

CAT303/CAT305/CAT305.5/CAT306/CAT307/CAT308/CAT311/CAT312/C AT313/CAT315/CAT318/CAT320/CAT323/CAT324/CAT325/CAT326/CAT3 Carter used excavator

29/CAT330/CAT336/CAT340/CAT345/CAT349/CAT375

DH(DX)35/55/60/70/75/80/150/200/215/220/225/235/260/300/350/370/420/ Doosan used excavator 500/530

SY16/SY35/SY55/SY60/SY65/SY75/SY85/SY95/SY115/SY135/SY155/SY Sany used excavator

205/SY215/SY235/SY265/SY305/SY335/SY365

EX50/EX55/EX60/EX100/EX120/EX200/ZX50/ZX55/ZX60/ZX70/ZX75/ZX1 Hitachi used excavator

20/ZX12