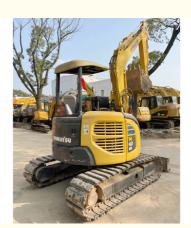

# 2019 Year Model 4 Ton Used Excavator Komatsu PC40 in Shanghai Crawler Chain Moving Type

#### **Basic Information**

Place of Origin: Japan

• Price: \$12,000.00/units 1-3 units



## **Product Specification**

Showroom Location: None 4670KG · Operating Weight: 0.2m<sup>3</sup> . Bucket Capacity: · Machine Weight: 4000 KG • Hydraulic Cylinder Brand: Original • Hydraulic Pump Brand: Original • Hydraulic Valve Brand: Original Cummins . Engine Brand: 28.2KW • Power: • Machinery Test Report: Provided • Video Outgoing-inspection: Provided

• Core Components: Pressure Vessel, Motor, Bearing, Gear,

Pump, Gearbox, Engine, PLC

Year: 2019Working Hours: 1890



# More Images









# **Product Description**













### Models Of Excavators We Sell

Komatsu used excavator

PC20/PC30/PC35/PC40/PC50/PC55/PC56/PC60/PC70/PC75/PC78/PC10 0/PC110/PC120/PC128/PC130/PC138/PC150/PC160/PC200/PC210/PC22 0/PC228/PC240/PC270/PC300/PC350/PC360/PC400/PC450/PC460/PC49

0/PC650

CAT303/CAT305/CAT305.5/CAT306/CAT307/CAT308/CAT311/CAT312/C AT313/CAT315/CAT318/CAT320/CAT323/CAT324/CAT325/CAT326/CAT3 Carter used excavator

29/CAT330/CAT336/CAT340/CAT345/CAT349/CAT375

DH(DX)35/55/60/70/75/80/150/200/215/220/225/235/260/300/350/370/420/ Doosan used excavator 500/530

SY16/SY35/SY55/SY60/SY65/SY75/SY85/SY95/SY115/SY135/SY155/SY Sany used excavator

205/SY215/SY235/SY265/SY305/SY335/SY365

EX50/EX55/EX60/EX100/EX120/EX200/ZX50/ZX55/ZX60/ZX70/ZX75/ZX1 Hitachi used