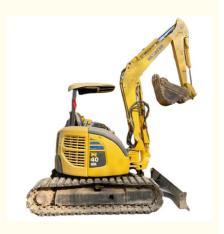

# 2019 Year Model 4 Ton Used Excavator Komatsu PC40 in Shanghai Crawler Chain Moving Type

## **Product Specification**

Showroom Location: None 4670KG · Operating Weight: 0.2m<sup>3</sup> . Bucket Capacity: · Machine Weight: 4000 KG • Hydraulic Cylinder Brand: Original • Hydraulic Pump Brand: Original • Hydraulic Valve Brand: Original Cummins . Engine Brand: 28.2KW • Power: • Machinery Test Report: Provided • Video Outgoing-inspection: Provided

• Core Components: Pressure Vessel, Motor, Bearing, Gear,

Pump, Gearbox, Engine, PLC

Year: 2019Working Hours: 1890