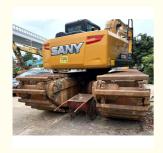

# 2020 Sany SY135C Amphibious Excavator Crawler Pontoon Excavator 1081 Working Hours

## **Product Specification**

Showroom Location: None · Operating Weight: 13500 KG 0.53 M<sup>3</sup> . Bucket Capacity: · Machine Weight: 13000 KG Hydraulic Cylinder Brand: Original • Hydraulic Pump Brand: Original • Hydraulic Valve Brand: Original ISUZU . Engine Brand: 69.6 KW • Power: • Machinery Test Report: Provided • Video Outgoing-inspection: Provided

• Core Components: Pressure Vessel, Motor, Bearing, Gear,

Pump, Gearbox, Engine, PLC

Year: 2020Working Hours: 1081