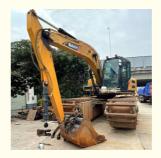

# 2020 Sany SY135C Amphibious Excavator Crawler Pontoon Excavator 1081 Working Hours

## **Product Specification**

Showroom Location: None · Operating Weight: 13500 KG 0.53 M<sup>3</sup> . Bucket Capacity: · Machine Weight: 13000 KG Hydraulic Cylinder Brand: Original • Hydraulic Pump Brand: Original • Hydraulic Valve Brand: Original ISUZU . Engine Brand: 69.6 KW • Power: • Machinery Test Report: Provided • Video Outgoing-inspection: Provided

• Core Components: Pressure Vessel, Motor, Bearing, Gear,

Pump, Gearbox, Engine, PLC

Year: 2020Working Hours: 1081