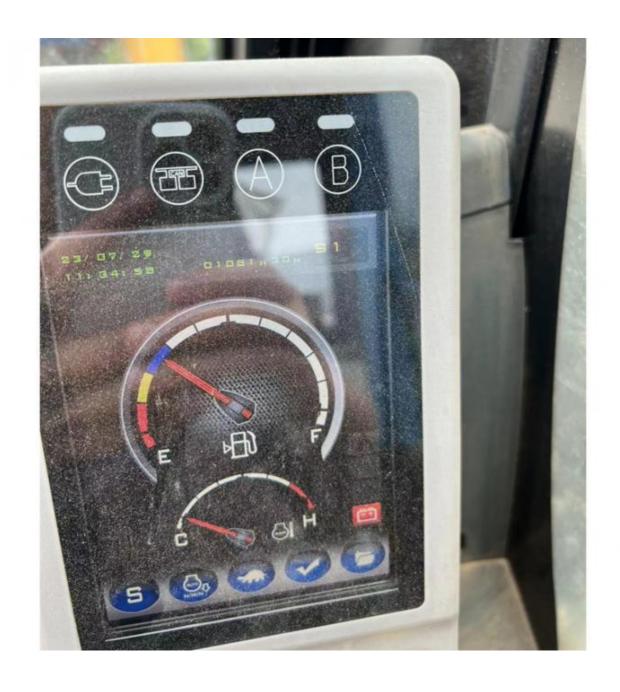

• Core Components: Pressure Vessel, Motor, Bearing, Gear,

Pump, Gearbox, Engine, PLC

Year: 2020Working Hours: 1081