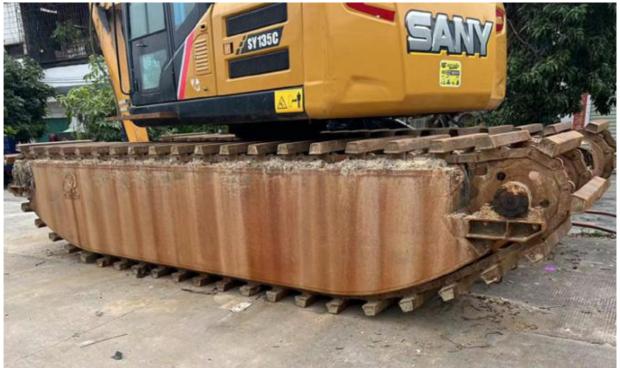

# 2020 Sany SY135C Amphibious Excavator Crawler Pontoon Excavator 1081 Working Hours

## **Product Specification**

Showroom Location: None · Operating Weight: 13500 KG 0.53 M<sup>3</sup> . Bucket Capacity: · Machine Weight: 13000 KG Hydraulic Cylinder Brand: Original • Hydraulic Pump Brand: Original • Hydraulic Valve Brand: Original ISUZU . Engine Brand: 69.6 KW • Power: • Machinery Test Report: Provided • Video Outgoing-inspection: Provided

• Core Components: Pressure Vessel, Motor, Bearing, Gear,

Pump, Gearbox, Engine, PLC

Year: 2020Working Hours: 1081