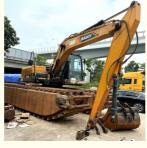

# 2020 Sany SY135C Amphibious Excavator Crawler Pontoon Excavator 1081 Working Hours

## **Product Specification**

Showroom Location: None · Operating Weight: 13500 KG 0.53 M<sup>3</sup> . Bucket Capacity: · Machine Weight: 13000 KG Hydraulic Cylinder Brand: Original • Hydraulic Pump Brand: Original • Hydraulic Valve Brand: Original ISUZU . Engine Brand: 69.6 KW • Power: • Machinery Test Report: Provided • Video Outgoing-inspection: Provided

• Core Components: Pressure Vessel, Motor, Bearing, Gear,

Pump, Gearbox, Engine, PLC

Year: 2020Working Hours: 1081