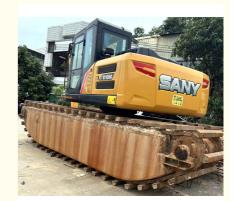

# 2020 Sany SY135C Amphibious Excavator Crawler Pontoon Excavator 1081 Working Hours

## **Product Specification**

Showroom Location: None · Operating Weight: 13500 KG 0.53 M<sup>3</sup> . Bucket Capacity: · Machine Weight: 13000 KG Hydraulic Cylinder Brand: Original • Hydraulic Pump Brand: Original • Hydraulic Valve Brand: Original ISUZU . Engine Brand: 69.6 KW • Power: • Machinery Test Report: Provided • Video Outgoing-inspection: Provided

• Core Components: Pressure Vessel, Motor, Bearing, Gear,

Pump, Gearbox, Engine, PLC

Year: 2020Working Hours: 1081