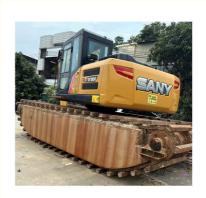

# 2020 Sany SY135C Amphibious Excavator Crawler Pontoon Excavator 1081 Working Hours

## **Product Specification**

Showroom Location: None · Operating Weight: 13500 KG 0.53 M<sup>3</sup> . Bucket Capacity: · Machine Weight: 13000 KG Hydraulic Cylinder Brand: Original • Hydraulic Pump Brand: Original • Hydraulic Valve Brand: Original ISUZU . Engine Brand: 69.6 KW • Power: • Machinery Test Report: Provided • Video Outgoing-inspection: Provided

• Core Components: Pressure Vessel, Motor, Bearing, Gear,

Pump, Gearbox, Engine, PLC

Year: 2020Working Hours: 1081