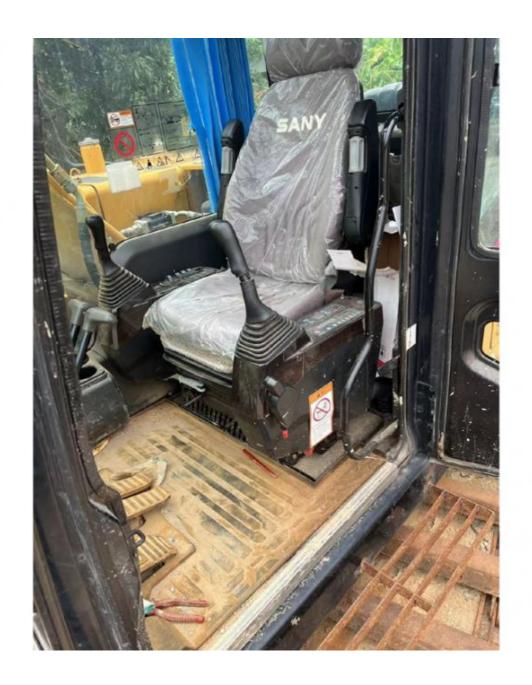

## **Product Specification**

Showroom Location: None · Operating Weight: 13500 KG 0.53 M<sup>3</sup> . Bucket Capacity: · Machine Weight: 13000 KG Hydraulic Cylinder Brand: Original • Hydraulic Pump Brand: Original • Hydraulic Valve Brand: Original ISUZU . Engine Brand: 69.6 KW • Power: • Machinery Test Report: Provided • Video Outgoing-inspection: Provided