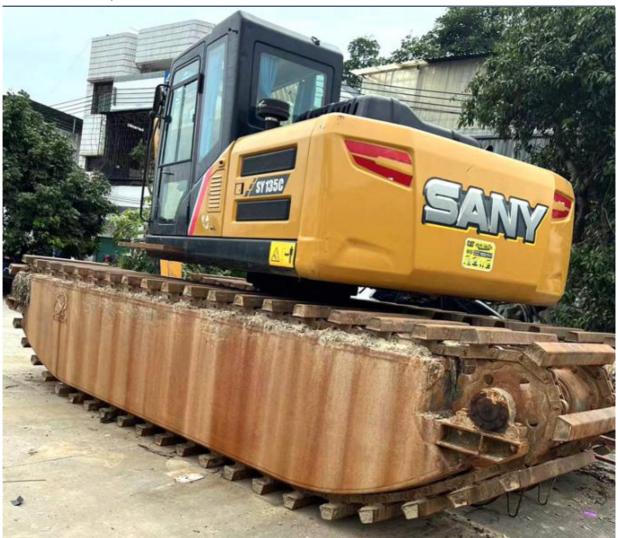

# 2020 Sany SY135C Amphibious Excavator Crawler Pontoon Excavator 1081 Working Hours

## **Product Specification**

Showroom Location: None · Operating Weight: 13500 KG 0.53 M<sup>3</sup> . Bucket Capacity: · Machine Weight: 13000 KG Hydraulic Cylinder Brand: Original • Hydraulic Pump Brand: Original • Hydraulic Valve Brand: Original ISUZU . Engine Brand: 69.6 KW • Power: • Machinery Test Report: Provided • Video Outgoing-inspection: Provided

• Core Components: Pressure Vessel, Motor, Bearing, Gear,

Pump, Gearbox, Engine, PLC

Year: 2020Working Hours: 1081