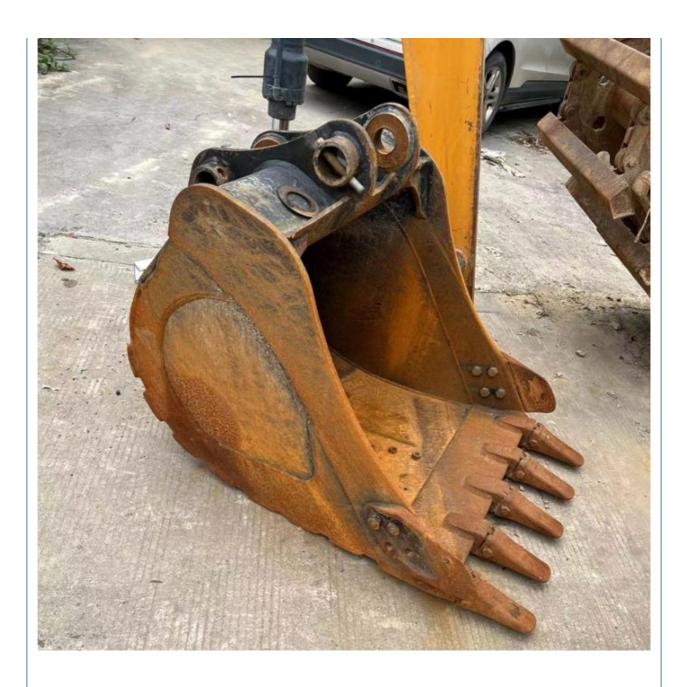

## **Product Specification**

Showroom Location: None · Operating Weight: 13500 KG 0.53 M<sup>3</sup> . Bucket Capacity: · Machine Weight: 13000 KG Hydraulic Cylinder Brand: Original • Hydraulic Pump Brand: Original • Hydraulic Valve Brand: Original ISUZU . Engine Brand: 69.6 KW • Power: • Machinery Test Report: Provided • Video Outgoing-inspection: Provided