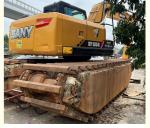

# 2020 Sany SY135C Amphibious Excavator Crawler Pontoon Excavator 1081 Working Hours

## **Product Specification**

Showroom Location: None · Operating Weight: 13500 KG 0.53 M<sup>3</sup> . Bucket Capacity: · Machine Weight: 13000 KG Hydraulic Cylinder Brand: Original • Hydraulic Pump Brand: Original • Hydraulic Valve Brand: Original ISUZU . Engine Brand: 69.6 KW • Power: • Machinery Test Report: Provided • Video Outgoing-inspection: Provided

• Core Components: Pressure Vessel, Motor, Bearing, Gear,

Pump, Gearbox, Engine, PLC

Year: 2020Working Hours: 1081