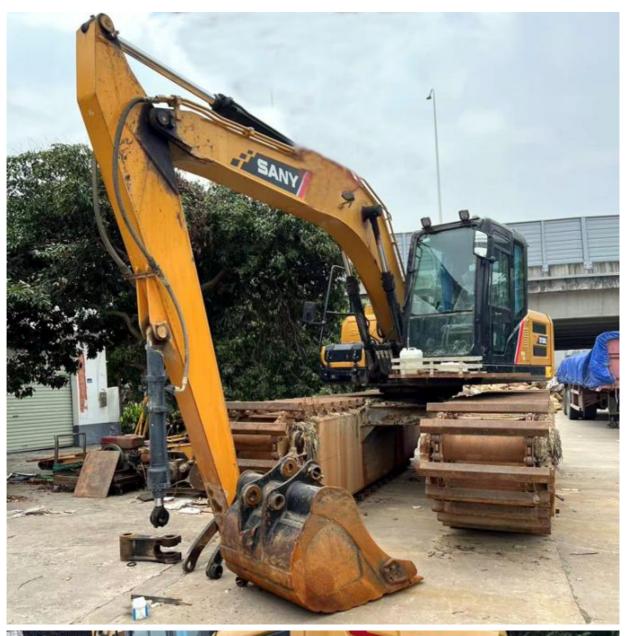

# 2020 Sany SY135C Amphibious Excavator Crawler Pontoon Excavator 1081 Working Hours

## **Product Specification**

Showroom Location: None · Operating Weight: 13500 KG 0.53 M<sup>3</sup> . Bucket Capacity: · Machine Weight: 13000 KG Hydraulic Cylinder Brand: Original • Hydraulic Pump Brand: Original • Hydraulic Valve Brand: Original ISUZU . Engine Brand: 69.6 KW • Power: • Machinery Test Report: Provided • Video Outgoing-inspection: Provided

• Core Components: Pressure Vessel, Motor, Bearing, Gear,

Pump, Gearbox, Engine, PLC

Year: 2020Working Hours: 1081