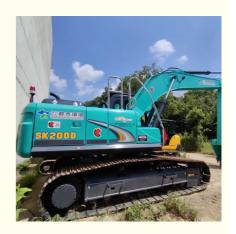

# Made in Japan used Kobelco SK200-8 excavator 20 ton with original parts

#### **Product Specification**

Showroom Location: None · Operating Weight: 20600KG 0.8 M<sup>3</sup> . Bucket Capacity: • Machine Weight: 20000 KG Hydraulic Cylinder Brand: Original • Hydraulic Pump Brand: Original • Hydraulic Valve Brand: Original . Engine Brand: Original 114 KW • Power: • Machinery Test Report: Provided • Video Outgoing-inspection: Provided

• Core Components: Pressure Vessel, Motor, Bearing, Gear,

Pump, Gearbox, Engine, PLC

Year: 2023Working Hours: 1000