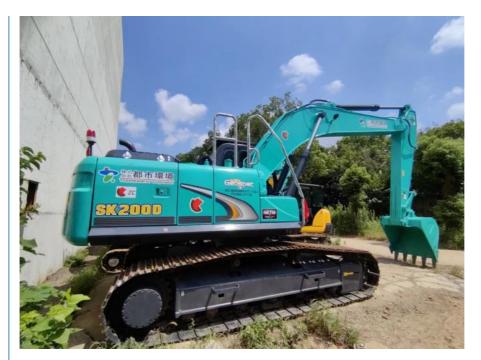

# Made in Japan used Kobelco SK200-8 excavator 20 ton with original parts

#### **Basic Information**

Place of Origin: JapanBrand Name: KobelcoModel Number: SK200-8

• Price: \$24,000.00/units 1-3 units

#### **Product Specification**

Showroom Location: None · Operating Weight: 20600KG 0.8 M<sup>3</sup> . Bucket Capacity: • Machine Weight: 20000 KG Hydraulic Cylinder Brand: Original • Hydraulic Pump Brand: Original • Hydraulic Valve Brand: Original . Engine Brand: Original 114 KW • Power: • Machinery Test Report: Provided • Video Outgoing-inspection: Provided