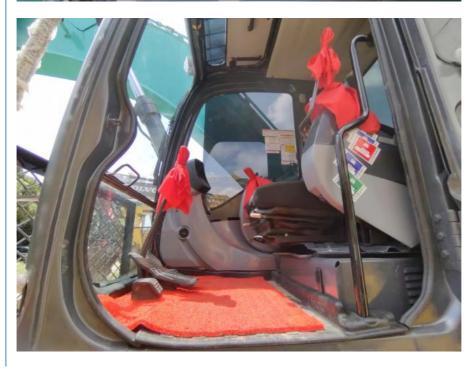

#### 3. Convenient operation:

The excavator adopts advanced control system, precise control lever and adjustable seats, making it easy for the driver to operate and adapt to drivers of different heights. This improves operational efficiency while also providing a comfortable driving environment.