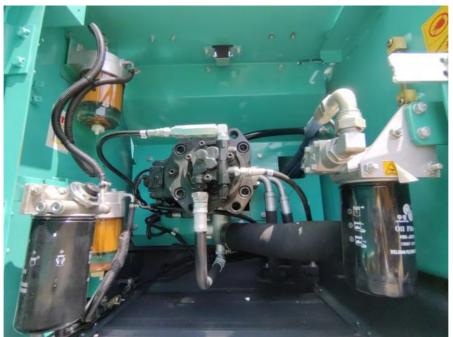

#### **Product Specification**

Showroom Location: None · Operating Weight: 20600KG 0.8 M<sup>3</sup> . Bucket Capacity: • Machine Weight: 20000 KG Hydraulic Cylinder Brand: Original • Hydraulic Pump Brand: Original • Hydraulic Valve Brand: Original . Engine Brand: Original 114 KW • Power: • Machinery Test Report: Provided • Video Outgoing-inspection: Provided

#### 4. High precision:

Excavators are equipped with high-precision hydraulic systems and precise control technology, which can accurately perform various operations and improve work quality.