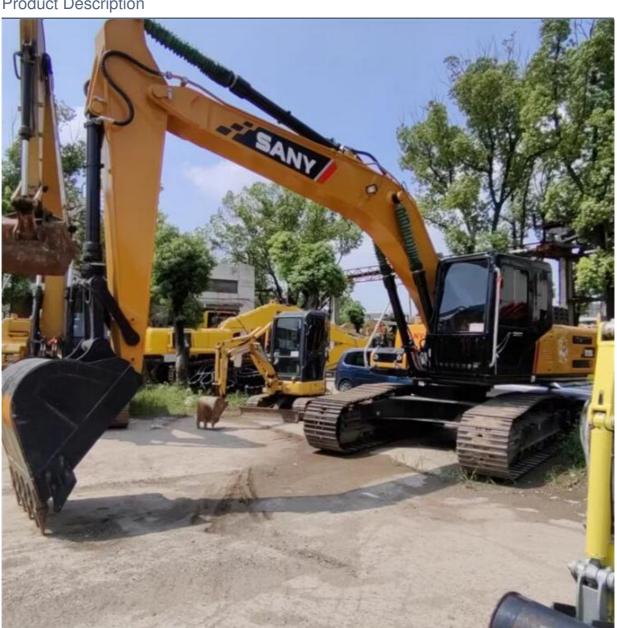

# Sany 215C Excavator Machine 21500 KG Weight 0.93m3 Bucket Capacity **Direct from Shanghai**

#### **Basic Information**

. Place of Origin: China

• Price: \$24,000.00/units 1-3 units



## **Product Specification**

Showroom Location: None · Operating Weight: 21 Ton 0.93m<sup>3</sup> . Bucket Capacity: • Machine Weight: 21500 KG Hydraulic Cylinder Brand: Original • Hydraulic Pump Brand: Original Hydraulic Valve Brand: Original . Engine Brand: Sany 118KW • Power: • Machinery Test Report: Provided • Video Outgoing-inspection: Provided

. Core Components: Pressure Vessel, Motor, Bearing, Gear,

Pump, Gearbox, Engine, PLC

Year: 2022 . Working Hours: 500



# More Images









# **Product Description**











# Models Of Excavators We Sell

| Komatsu used excavator | PC20/PC30/PC35/PC40/PC50/PC55/PC56/PC60/PC70/PC75/PC78/PC10 0/PC110/PC120/PC128/PC130/PC138/PC150/PC160/PC200/PC210/PC22 0/PC228/PC240/PC270/PC300/PC350/PC360/PC400/PC450/PC460/PC49 0/PC650 |
|------------------------|-----------------------------------------------------------------------------------------------------------------------------------------------------------------------------------------------|
| Carter used excavator  | CAT303/CAT305/CAT305.5/CAT306/CAT307/CAT308/CAT311/CAT312/C<br>AT313/CAT315/CAT318/CAT320/CAT323/CAT324/CAT325/CAT326/CAT3<br>29/CAT330/CAT336/CAT340/CAT345/CAT349/CAT375                    |
| Doosan used excavator  | DH(DX)35/55/60/70/75/80/150/200/215/220/225/235/260/300/350/370/420/500/53