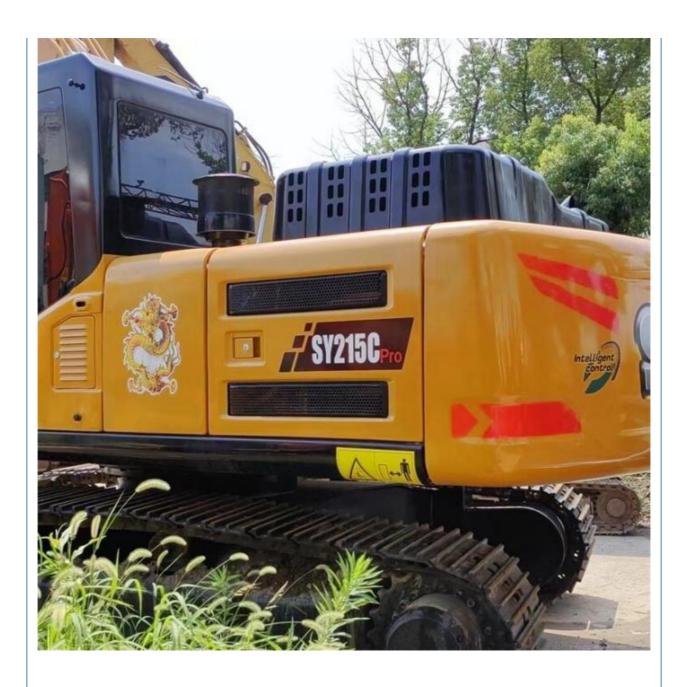

# Sany 215C Excavator Machine 21500 KG Weight 0.93m3 Bucket Capacity **Direct from Shanghai**

#### **Basic Information**

. Place of Origin: China

• Price: \$24,000.00/units 1-3 units



## **Product Specification**

Showroom Location: None · Operating Weight: 21 Ton 0.93m<sup>3</sup> . Bucket Capacity: • Machine Weight: 21500 KG Hydraulic Cylinder Brand: Original • Hydraulic Pump Brand: Original Hydraulic Valve Brand: Original . Engine Brand: Sany 118KW • Power: • Machinery Test Report: Provided • Video Outgoing-inspection: Provided

. Core Components: Pressure Vessel, Motor, Bearing, Gear,

Pump, Gearbox, Engine, PLC

Year: 2022 . Working Hours: 500



# More Images









# **Product Description**











# Models Of Excavators We Sell

| Komatsu used excavator | PC20/PC30/PC35/PC40/PC50/PC55/PC56/PC60/PC70/PC75/PC78/PC10 0/PC110/PC120/PC128/PC130/PC138/PC150/PC160/PC200/PC210/PC22 0/PC228/PC240/PC270/PC300/PC350/PC360/PC400/PC450/PC460/PC49 0/PC650 |
|------------------------|-----------------------------------------------------------------------------------------------------------------------------------------------------------------------------------------------|
| Carter used excavator  | CAT303/CAT305/CAT305.5/CAT306/CAT307/CAT308/CAT311/CAT312/C<br>AT313/CAT315/CAT318/CAT320/CAT323/CAT324/CAT325/CAT326/CAT3<br>29/CAT330/CAT336/CAT340/CAT345/CAT349/CAT375                    |
| Doosan used excavator  | DH(DX)35/55/60/70/75/80/150/200/215/220/225/235/260/300/350/370/420/500/530