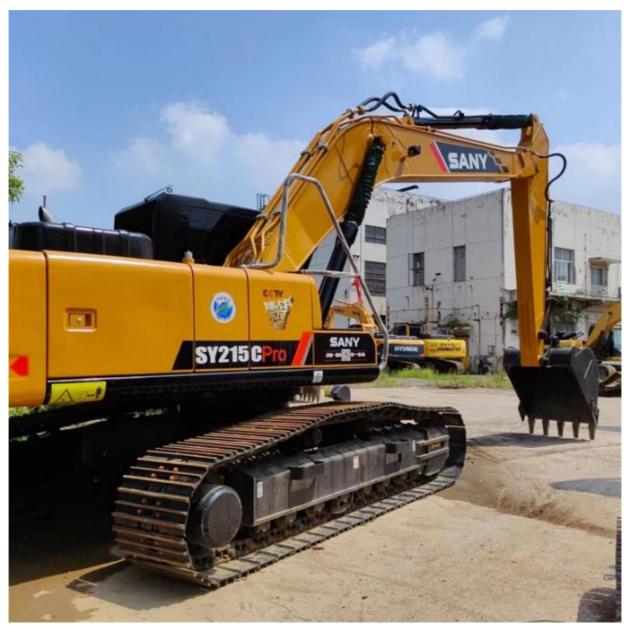

# Sany 215C Excavator Machine 21500 KG Weight 0.93m3 Bucket Capacity **Direct from Shanghai**

## **Product Specification**

Showroom Location: None · Operating Weight: 21 Ton 0.93m<sup>3</sup> . Bucket Capacity: • Machine Weight: 21500 KG Hydraulic Cylinder Brand: Original • Hydraulic Pump Brand: Original Hydraulic Valve Brand: Original . Engine Brand: Sany 118KW • Power: • Machinery Test Report: Provided • Video Outgoing-inspection: Provided

. Core Components: Pressure Vessel, Motor, Bearing, Gear,

Pump, Gearbox, Engine, PLC

Year: 2022 . Working Hours: 500