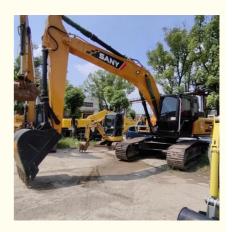

# Sany 215C Excavator Machine 21500 KG Weight 0.93m3 Bucket Capacity **Direct from Shanghai**

#### **Basic Information**

. Place of Origin: China

• Price: \$24,000.00/units 1-3 units



## **Product Specification**

Showroom Location: None · Operating Weight: 21 Ton 0.93m<sup>3</sup> . Bucket Capacity: • Machine Weight: 21500 KG Hydraulic Cylinder Brand: Original • Hydraulic Pump Brand: Original Hydraulic Valve Brand: Original . Engine Brand: Sany 118KW • Power: • Machinery Test Report: Provided • Video Outgoing-inspection: Provided

. Core Components: Pressure Vessel, Motor, Bearing, Gear,

Pump, Gearbox, Engine, PLC

Year: 2022 . Working Hours: 500



# More Images









# **Product Description**











# Models Of Excavators We Sell

| Komatsu used excavator | PC20/PC30/PC35/PC40/PC50/PC55/PC56/PC60/PC70/PC75/PC78/PC10 0/PC110/PC120/PC128/PC130/PC138/PC150/PC160/PC200/PC210/PC22 0/PC228/PC240/PC270/PC300/PC350/PC360/PC400/PC450/PC460/PC49 0/PC650 |
|------------------------|-----------------------------------------------------------------------------------------------------------------------------------------------------------------------------------------------|
| Carter used excavator  | CAT303/CAT305/CAT305.5/CAT306/CAT307/CAT308/CAT311/CAT312/C<br>AT313/CAT315/CAT318/CAT320/CAT323/CAT324/CAT325/CAT326/CAT3<br>29/CAT330/CAT336/CAT340/CAT345/CAT349/CAT375                    |
| Doosan used excavator  | DH(DX)35/55/60/70/75/8