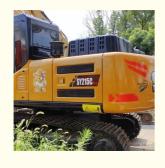

# Sany 215C Excavator Machine 21500 KG Weight 0.93m3 Bucket Capacity **Direct from Shanghai**

#### **Basic Information**

. Place of Origin: China

• Price: \$24,000.00/units 1-3 units



## **Product Specification**

Showroom Location: None · Operating Weight: 21 Ton 0.93m<sup>3</sup> . Bucket Capacity: • Machine Weight: 21500 KG Hydraulic Cylinder Brand: Original • Hydraulic Pump Brand: Original Hydraulic Valve Brand: Original . Engine Brand: Sany 118KW • Power: • Machinery Test Report: Provided • Video Outgoing-inspection: Provided

. Core Components: Pressure Vessel, Motor, Bearing, Gear,

Pump, Gearbox, Engine, PLC

Year: 2022 . Working Hours: 500



# More Images









# **Product Description**











# Models Of Excavators We Sell

| Komatsu used excavator | PC20/PC30/PC35/PC40/PC50/PC55/PC56/PC60/PC70/PC75/PC78/PC10 0/PC110/PC120/PC128/PC130/PC138/PC150/PC160/PC200/PC210/PC22 0/PC228/PC240/PC270/PC300/PC350/PC360/PC400/PC450/PC460/PC49 0/PC650 |
|------------------------|-----------------------------------------------------------------------------------------------------------------------------------------------------------------------------------------------|
| Carter used excavator  | CAT303/CAT305/CAT305.5/CAT306/CAT307/CAT308/CAT311/CAT312/C<br>AT313/CAT315/CAT318/CAT320/CAT323/CAT324/CAT325/CAT326/CAT3<br>29/CAT330/CAT336/CAT340/CAT345/CAT349/CAT375                    |
| Doosan used excavator  | DH(DX)35/55/60/70/75/80/150/200/215/220