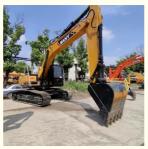

# Sany 215C Excavator Machine 21500 KG Weight 0.93m3 Bucket Capacity **Direct from Shanghai**

#### **Basic Information**

. Place of Origin: China

• Price: \$24,000.00/units 1-3 units



## **Product Specification**

Showroom Location: None · Operating Weight: 21 Ton 0.93m<sup>3</sup> . Bucket Capacity: • Machine Weight: 21500 KG Hydraulic Cylinder Brand: Original • Hydraulic Pump Brand: Original Hydraulic Valve Brand: Original . Engine Brand: Sany 118KW • Power: • Machinery Test Report: Provided • Video Outgoing-inspection: Provided

. Core Components: Pressure Vessel, Motor, Bearing, Gear,

Pump, Gearbox, Engine, PLC

Year: 2022 . Working Hours: 500



# More Images









# **Product Description**











# Models Of Excavators We Sell

| Komatsu used excavator | PC20/PC30/PC35/PC40/PC50/PC55/PC56/PC60/PC70/PC75/PC78/PC10 0/PC110/PC120/PC128/PC130/PC138/PC150/PC160/PC200/PC210/PC22 0/PC228/PC240/PC270/PC300/PC350/PC360/PC400/PC450/PC460/PC49 0/PC650 |
|------------------------|-----------------------------------------------------------------------------------------------------------------------------------------------------------------------------------------------|
| Carter used excavator  | CAT303/CAT305/CAT305.5/CAT306/CAT307/CAT308/CAT311/CAT312/C<br>AT313/CAT315/CAT318/CAT320/CAT323/CAT324/CAT325/CAT326/CAT3<br>29/CAT330/CAT336/CAT340/CAT345/CAT349/CAT375                    |
| Doosan used excavator  | DH(DX)35/55/60/70/75/80/150/200/215/220/2