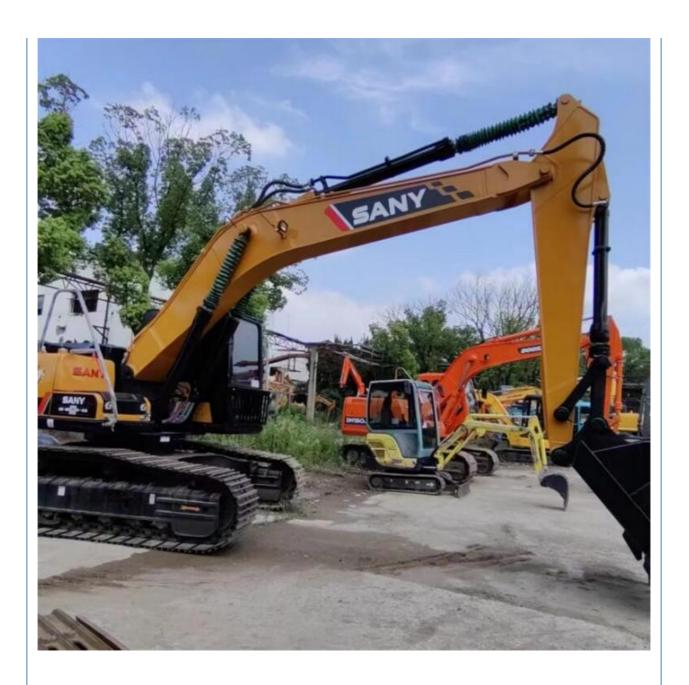

# Sany 215C Excavator Machine 21500 KG Weight 0.93m3 Bucket Capacity **Direct from Shanghai**

## **Product Specification**

Showroom Location: None · Operating Weight: 21 Ton 0.93m<sup>3</sup> . Bucket Capacity: • Machine Weight: 21500 KG Hydraulic Cylinder Brand: Original • Hydraulic Pump Brand: Original Hydraulic Valve Brand: Original . Engine Brand: Sany 118KW • Power: • Machinery Test Report: Provided • Video Outgoing-inspection: Provided

. Core Components: Pressure Vessel, Motor, Bearing, Gear,

Pump, Gearbox, Engine, PLC

Year: 2022 . Working Hours: 500