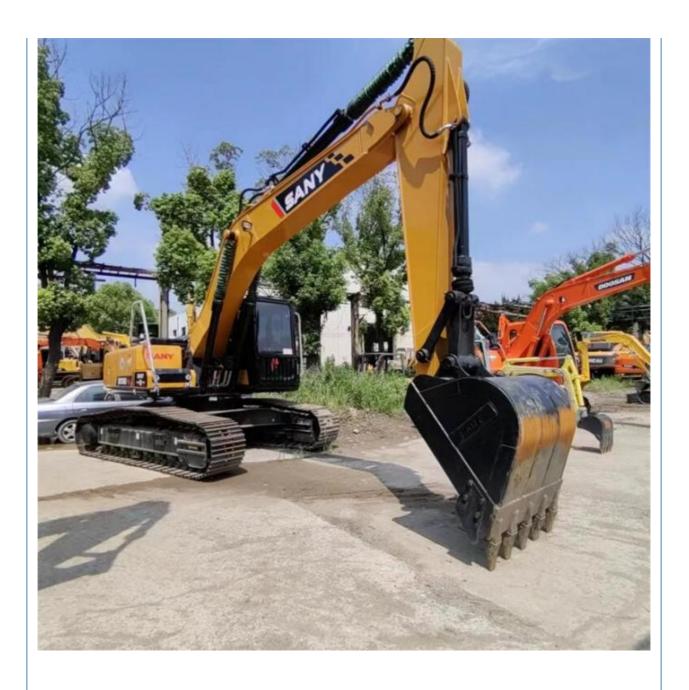

# Sany 215C Excavator Machine 21500 KG Weight 0.93m3 Bucket Capacity **Direct from Shanghai**

## **Product Specification**

Showroom Location: None · Operating Weight: 21 Ton 0.93m<sup>3</sup> . Bucket Capacity: • Machine Weight: 21500 KG Hydraulic Cylinder Brand: Original • Hydraulic Pump Brand: Original Hydraulic Valve Brand: Original . Engine Brand: Sany 118KW • Power: • Machinery Test Report: Provided • Video Outgoing-inspection: Provided

. Core Components: Pressure Vessel, Motor, Bearing, Gear,

Pump, Gearbox, Engine, PLC

Year: 2022 . Working Hours: 500