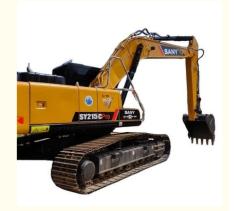

# Sany 215C Excavator Machine 21500 KG Weight 0.93m3 Bucket Capacity **Direct from Shanghai**

## **Product Specification**

Showroom Location: None · Operating Weight: 21 Ton 0.93m<sup>3</sup> . Bucket Capacity: • Machine Weight: 21500 KG Hydraulic Cylinder Brand: Original • Hydraulic Pump Brand: Original Hydraulic Valve Brand: Original . Engine Brand: Sany 118KW • Power: • Machinery Test Report: Provided • Video Outgoing-inspection: Provided