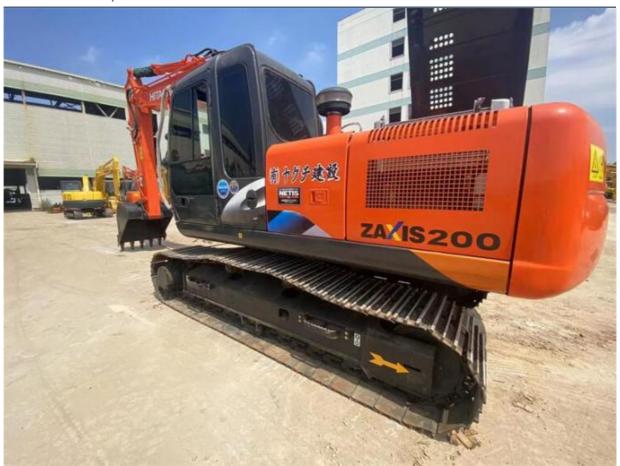

# 24 Ton Used Hitachi ZX200 Crawler Excavator in Japan with and Original Hydraulic Valve

## **Product Specification**

Showroom Location: None · Operating Weight: 19800 KG 0.91m<sup>3</sup> . Bucket Capacity: · Machine Weight: 20000 KG Hydraulic Cylinder Brand: Original • Hydraulic Pump Brand: Original • Hydraulic Valve Brand: Original ISUZU . Engine Brand: 110KW • Power: • Machinery Test Report: Provided • Video Outgoing-inspection: Provided