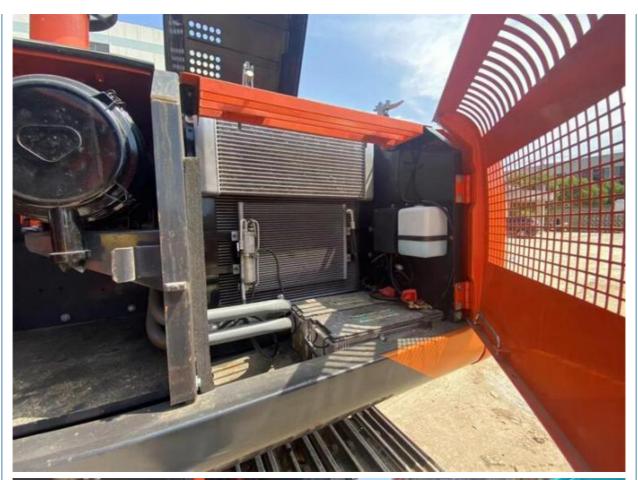

# 24 Ton Used Hitachi ZX200 Crawler Excavator in Japan with and Original Hydraulic Valve

#### **Basic Information**

Place of Origin: Japan

• Price: \$22,600.00/units 1-3 units



## **Product Specification**

Showroom Location: None · Operating Weight: 19800 KG 0.91m<sup>3</sup> . Bucket Capacity: · Machine Weight: 20000 KG Hydraulic Cylinder Brand: Original • Hydraulic Pump Brand: Original • Hydraulic Valve Brand: Original ISUZU . Engine Brand: 110KW • Power: • Machinery Test Report: Provided • Video Outgoing-inspection: Provided

• Core Components: Pressure Vessel, Motor, Bearing, Gear,

Pump, Gearbox, Engine, PLC

Year: 2021Working Hours: 860



#### More Images









# Product Description

# **Product Description**















## Models Of Excavators We Sell

Komatsu used excavator

PC20/PC30/PC35/PC40/PC50/PC55/PC56/PC60/PC70/PC75/PC78/PC10 0/PC110/PC120/PC128/PC130/PC138/PC150/PC160/PC200/PC210/PC22 0/PC228/PC240/PC270/PC300/PC350/PC360/PC400/PC450/PC460/PC49 0/PC650

Carter used excavator

CAT303/CAT305/CAT305.5/CAT306/CAT307/CAT308/CAT311/CAT312/C AT313/CAT315/CAT318/CAT320/CAT323/CAT324/CAT325/CAT326/CAT3 29/CAT330/CAT336/CAT340/CAT345/CAT349/CAT375

Doosan used excavator

DH(DX)35/55/60/70/75/80/150/200/215/220/225/235/260/300/350/370/420/500/530

Sany used excavator

SY16/SY35/SY55/SY60/SY65/SY75/SY85/SY95/SY115/SY135/SY155/SY 205/SY215/SY235/SY265/SY305/SY335/SY365

/ZX330/ZX350/ZX360/ZX450/ZX600

Kobelco used excavator SK50/SK55/SK60/SK70/SK75/SK115/SK135/SK140/SK160/SK200/SK210/

SK230/SK235/