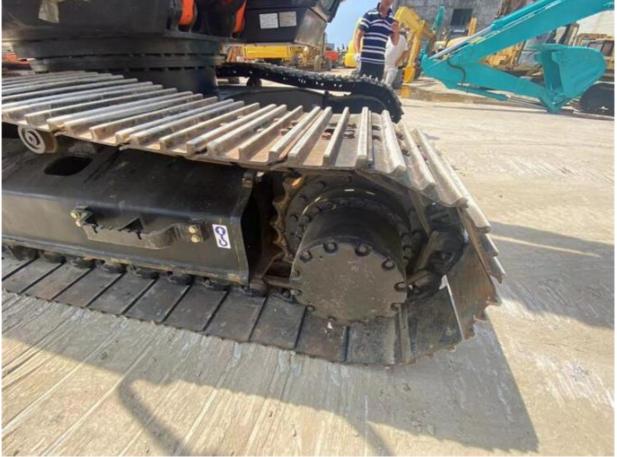

# 24 Ton Used Hitachi ZX200 Crawler Excavator in Japan with and Original Hydraulic Valve

#### **Basic Information**

Place of Origin: Japan

• Price: \$22,600.00/units 1-3 units



## **Product Specification**

Showroom Location: None · Operating Weight: 19800 KG 0.91m<sup>3</sup> . Bucket Capacity: · Machine Weight: 20000 KG Hydraulic Cylinder Brand: Original • Hydraulic Pump Brand: Original • Hydraulic Valve Brand: Original ISUZU . Engine Brand: 110KW • Power: • Machinery Test Report: Provided • Video Outgoing-inspection: Provided

• Core Components: Pressure Vessel, Motor, Bearing, Gear,

Pump, Gearbox, Engine, PLC

Year: 2021Working Hours: 860



#### More Images









# Product Description

# **Product Description**















## Models Of Excavators We Sell

Komatsu used excavator

PC20/PC30/PC35/PC40/PC50/PC55/PC56/PC60/PC70/PC75/PC78/PC10 0/PC110/PC120/PC128/PC130/PC138/PC150/PC160/PC200/PC210/PC22 0/PC228/PC240/PC270/PC300/PC350/PC360/PC400/PC450/PC460/PC49 0/PC650

Carter used excavator

CAT303/CAT305/CAT305.5/CAT306/CAT307/CAT308/CAT311/CAT312/C AT313/CAT315/CAT318/CAT320/CAT323/CAT324/CAT325/CAT326/CAT3 29/CAT330/CAT336/CAT340/CAT345/CAT349/CAT375

Doosan used excavator

DH(DX)35/55/60/70/75/80/150/200/215/220/225/235/260/300/350/370/420/500/530

Sany used excavator

SY16/SY35/SY55/SY60/SY65/SY75/SY85/SY95/SY115/SY135/SY155/SY 205/SY215/SY235/SY265/SY305/SY335/SY365

/ZX330/ZX350/ZX360/ZX450/ZX600

Kobelco used excavator SK50/SK55/SK60/SK70/SK75/SK115/SK135/SK140/SK160/SK200/SK210/

SK230/SK235/SK