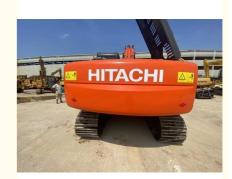

# 24 Ton Used Hitachi ZX200 Crawler Excavator in Japan with and Original Hydraulic Valve

## **Product Specification**

Showroom Location: None · Operating Weight: 19800 KG 0.91m<sup>3</sup> . Bucket Capacity: · Machine Weight: 20000 KG Hydraulic Cylinder Brand: Original • Hydraulic Pump Brand: Original • Hydraulic Valve Brand: Original ISUZU . Engine Brand: 110KW • Power: • Machinery Test Report: Provided • Video Outgoing-inspection: Provided