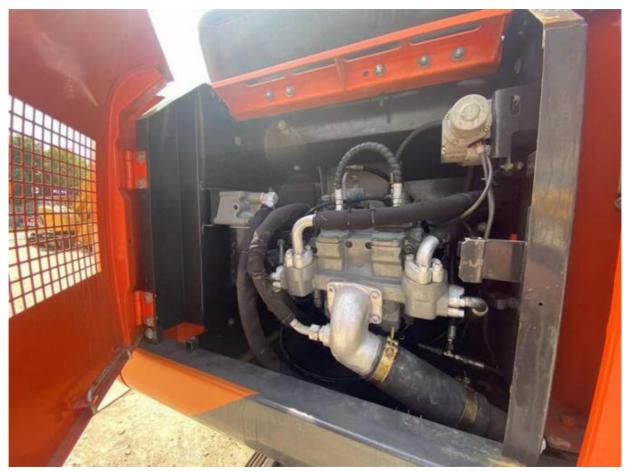

# 24 Ton Used Hitachi ZX200 Crawler Excavator in Japan with and Original Hydraulic Valve

#### **Basic Information**

Place of Origin: Japan

• Price: \$22,600.00/units 1-3 units



## **Product Specification**

Showroom Location: None · Operating Weight: 19800 KG 0.91m<sup>3</sup> . Bucket Capacity: · Machine Weight: 20000 KG Hydraulic Cylinder Brand: Original • Hydraulic Pump Brand: Original • Hydraulic Valve Brand: Original ISUZU . Engine Brand: 110KW • Power: • Machinery Test Report: Provided • Video Outgoing-inspection: Provided

• Core Components: Pressure Vessel, Motor, Bearing, Gear,

Pump, Gearbox, Engine, PLC

Year: 2021Working Hours: 860



#### More Images









# Product Description

# **Product Description**















## Models Of Excavators We Sell

Komatsu used excavator

PC20/PC30/PC35/PC40/PC50/PC55/PC56/PC60/PC70/PC75/PC78/PC10 0/PC110/PC120/PC128/PC130/PC138/PC150/PC160/PC200/PC210/PC22 0/PC228/PC240/PC270/PC300/PC350/PC360/PC400/PC450/PC460/PC49 0/PC650

Carter used excavator

CAT303/CAT305/CAT305.5/CAT306/CAT307/CAT308/CAT311/CAT312/C AT313/CAT315/CAT318/CAT320/CAT323/CAT324/CAT325/CAT326/CAT3 29/CAT330/CAT336/CAT340/CAT345/CAT349/CAT375

Doosan used excavator

DH(DX)35/55/60/70/75/80/150/200/215/220/225/235/260/300/350/370/420/500/530

Sany used excavator

SY16/SY35/SY55/SY60/SY65/SY75/SY85/SY95/SY115/SY135/SY155/SY 205/SY215/SY235/SY265/SY305/SY335/SY365

/ZX330/ZX350/ZX360/ZX450/ZX600

Kobelco used excavator SK50/SK55/SK60/SK70/SK75/SK115/SK135/SK140/SK160/SK200/SK210/

SK230/SK235/SK25