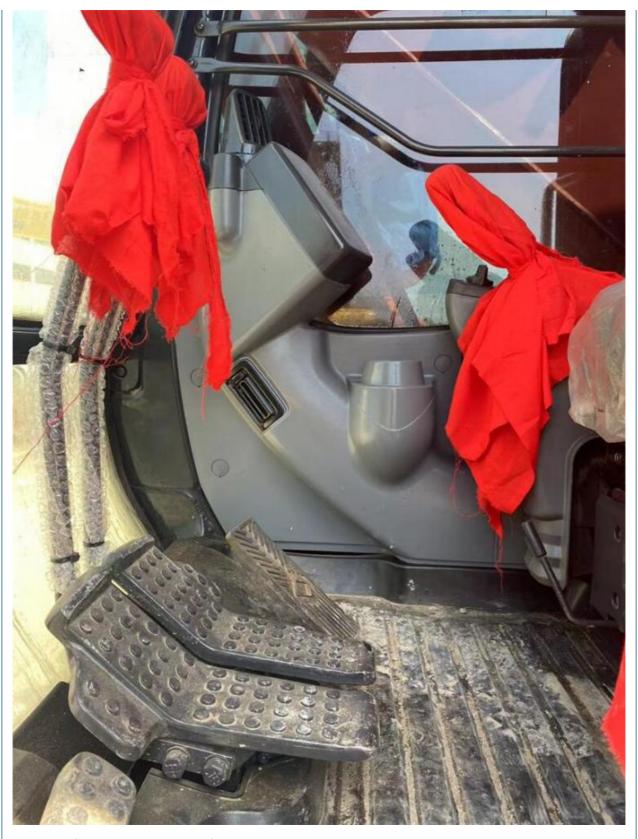

# 24 Ton Used Hitachi ZX200 Crawler Excavator in Japan with and Original Hydraulic Valve

#### **Basic Information**

Place of Origin: Japan

• Price: \$22,600.00/units 1-3 units



## **Product Specification**

Showroom Location: None · Operating Weight: 19800 KG 0.91m<sup>3</sup> . Bucket Capacity: · Machine Weight: 20000 KG Hydraulic Cylinder Brand: Original • Hydraulic Pump Brand: Original • Hydraulic Valve Brand: Original ISUZU . Engine Brand: 110KW • Power: • Machinery Test Report: Provided • Video Outgoing-inspection: Provided

• Core Components: Pressure Vessel, Motor, Bearing, Gear,

Pump, Gearbox, Engine, PLC

Year: 2021Working Hours: 860



#### More Images









# Product Description

# **Product Description**















## Models Of Excavators We Sell

Komatsu used excavator

PC20/PC30/PC35/PC40/PC50/PC55/PC56/PC60/PC70/PC75/PC78/PC10 0/PC110/PC120/PC128/PC130/PC138/PC150/PC160/PC200/PC210/PC22 0/PC228/PC240/PC270/PC300/PC350/PC360/PC400/PC450/PC460/PC49 0/PC650

Carter used excavator

CAT303/CAT305/CAT305.5/CAT306/CAT307/CAT308/CAT311/CAT312/C AT313/CAT315/CAT318/CAT320/CAT323/CAT324/CAT325/CAT326/CAT3 29/CAT330/CAT336/CAT340/CAT345/CAT349/CAT375

Doosan used excavator

DH(DX)35/55/60/70/75/80/150/200/215/220/225/235/260/300/350/370/420/500/530

Sany used excavator

SY16/SY35/SY55/SY60/SY65/SY75/SY85/SY95/SY115/SY135/SY155/SY 205/SY215/SY235/SY265/SY305/SY335/SY365

/ZX330/ZX350/ZX360/ZX450/ZX600

Kobelco used excavator SK50/SK55/SK60/SK70/SK75/SK115/SK135/SK140/SK160/SK200/SK210/

SK230/SK235/SK250/SK