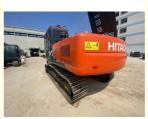

# 24 Ton Used Hitachi ZX200 Crawler Excavator in Japan with and Original Hydraulic Valve

## **Product Specification**

Showroom Location: None · Operating Weight: 19800 KG 0.91m<sup>3</sup> . Bucket Capacity: · Machine Weight: 20000 KG Hydraulic Cylinder Brand: Original • Hydraulic Pump Brand: Original • Hydraulic Valve Brand: Original ISUZU . Engine Brand: 110KW • Power: • Machinery Test Report: Provided • Video Outgoing-inspection: Provided