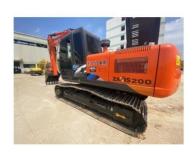

# 24 Ton Used Hitachi ZX200 Crawler Excavator in Japan with and Original Hydraulic Valve

## **Product Specification**

Showroom Location: None · Operating Weight: 19800 KG 0.91m<sup>3</sup> . Bucket Capacity: · Machine Weight: 20000 KG Hydraulic Cylinder Brand: Original • Hydraulic Pump Brand: Original • Hydraulic Valve Brand: Original ISUZU . Engine Brand: 110KW • Power: • Machinery Test Report: Provided • Video Outgoing-inspection: Provided