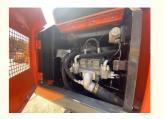

## **Product Specification**

Showroom Location: None · Operating Weight: 19800 KG 0.91m<sup>3</sup> . Bucket Capacity: · Machine Weight: 20000 KG Hydraulic Cylinder Brand: Original • Hydraulic Pump Brand: Original • Hydraulic Valve Brand: Original ISUZU . Engine Brand: 110KW • Power: • Machinery Test Report: Provided • Video Outgoing-inspection: Provided

• Core Components: Pressure Vessel, Motor, Bearing, Gear,

Pump, Gearbox, Engine, PLC

Year: 2021Working Hours: 860