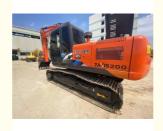

# 24 Ton Used Hitachi ZX200 Crawler Excavator in Japan with and Original Hydraulic Valve

## **Product Specification**

Showroom Location: None · Operating Weight: 19800 KG 0.91m<sup>3</sup> . Bucket Capacity: · Machine Weight: 20000 KG Hydraulic Cylinder Brand: Original • Hydraulic Pump Brand: Original • Hydraulic Valve Brand: Original ISUZU . Engine Brand: 110KW • Power: • Machinery Test Report: Provided • Video Outgoing-inspection: Provided