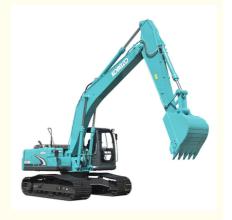

# 20000 KG 114 KW Japan Original 20 Ton Kobelco SK 200-8 Excavator in Good Condition

## **Product Specification**

Showroom Location: None · Operating Weight: 20600KG 0.8 M<sup>3</sup> . Bucket Capacity: • Machine Weight: 20000 KG Hydraulic Cylinder Brand: Original • Hydraulic Pump Brand: Original • Hydraulic Valve Brand: Original HINO . Engine Brand: 114 KW • Power: • Machinery Test Report: Provided • Video Outgoing-inspection: Provided

• Core Components: Pressure Vessel, Motor, Bearing, Gear,

Pump, Gearbox, Engine, PLC

Year: 2020Working Hours: 2600