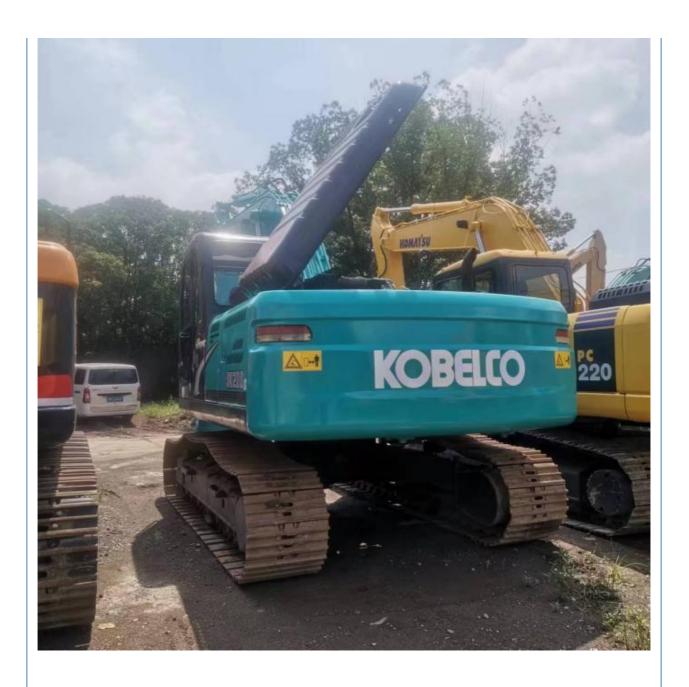

# 20000 KG 114 KW Japan Original 20 Ton Kobelco SK 200-8 Excavator in Good Condition

## **Product Specification**

Showroom Location: None · Operating Weight: 20600KG 0.8 M<sup>3</sup> . Bucket Capacity: • Machine Weight: 20000 KG Hydraulic Cylinder Brand: Original • Hydraulic Pump Brand: Original • Hydraulic Valve Brand: Original HINO . Engine Brand: 114 KW • Power: • Machinery Test Report: Provided • Video Outgoing-inspection: Provided

• Core Components: Pressure Vessel, Motor, Bearing, Gear,

Pump, Gearbox, Engine, PLC

Year: 2020Working Hours: 2600