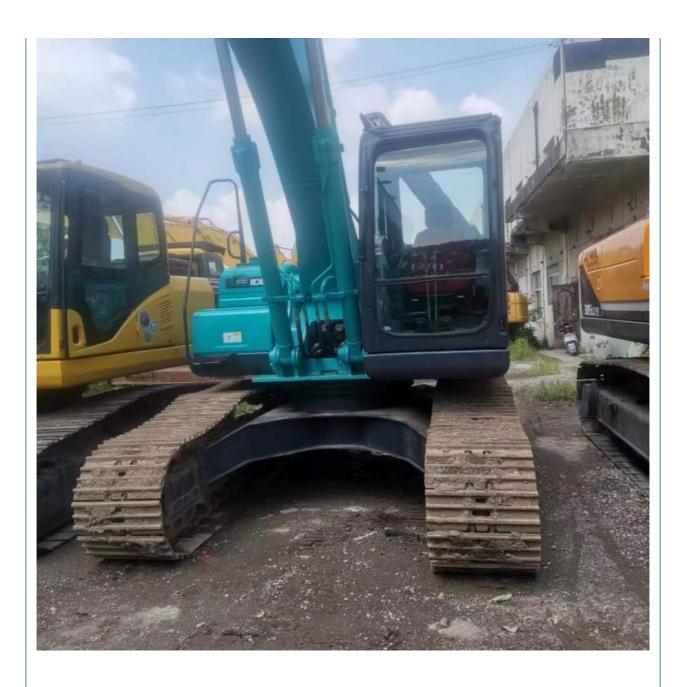

# 20000 KG 114 KW Japan Original 20 Ton Kobelco SK 200-8 Excavator in Good Condition

## **Product Specification**

Showroom Location: None · Operating Weight: 20600KG 0.8 M<sup>3</sup> . Bucket Capacity: • Machine Weight: 20000 KG Hydraulic Cylinder Brand: Original • Hydraulic Pump Brand: Original • Hydraulic Valve Brand: Original HINO . Engine Brand: 114 KW • Power: • Machinery Test Report: Provided • Video Outgoing-inspection: Provided

• Core Components: Pressure Vessel, Motor, Bearing, Gear,

Pump, Gearbox, Engine, PLC

Year: 2020Working Hours: 2600