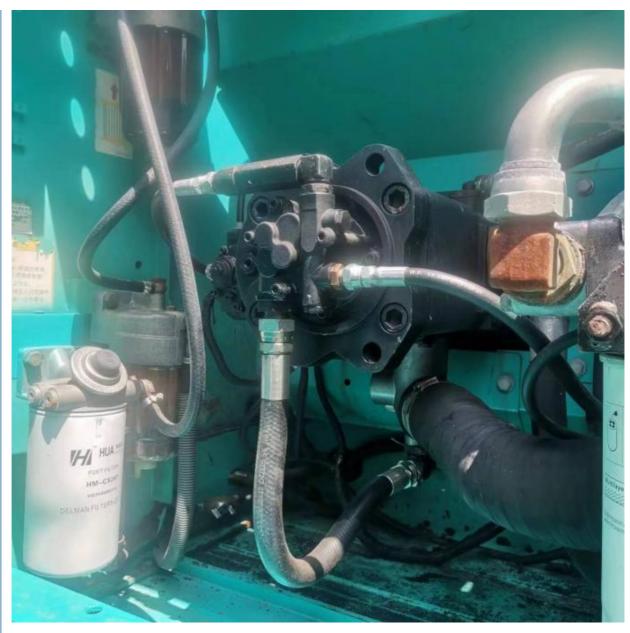

# 20000 KG 114 KW Japan Original 20 Ton Kobelco SK 200-8 Excavator in Good Condition

#### **Basic Information**

Place of Origin: Japan

• Price: \$23,000.00/units 1-3 units



## **Product Specification**

Showroom Location: None · Operating Weight: 20600KG 0.8 M<sup>3</sup> . Bucket Capacity: • Machine Weight: 20000 KG Hydraulic Cylinder Brand: Original • Hydraulic Pump Brand: Original • Hydraulic Valve Brand: Original HINO . Engine Brand: 114 KW • Power: • Machinery Test Report: Provided • Video Outgoing-inspection: Provided

• Core Components: Pressure Vessel, Motor, Bearing, Gear,

Pump, Gearbox, Engine, PLC

Year: 2020Working Hours: 2600



## More Images









## **Product Description**











### Models Of Excavators We Sell

| Komatsu used excavator | PC20/PC30/PC35/PC40/PC50/PC55/PC56/PC60/PC70/PC75/PC78/PC10 0/PC110/PC120/PC128/PC130/PC138/PC150/PC160/PC200/PC210/PC22 0/PC228/PC240/PC270/PC300/PC350/PC360/PC400/PC450/PC460/PC49 0/PC650 |
|------------------------|-----------------------------------------------------------------------------------------------------------------------------------------------------------------------------------------------|
| Carter used excavator  | CAT303/CAT305/CAT305.5/CAT306/CAT307/CAT308/CAT311/CAT312/C<br>AT313/CAT315/CAT318/CAT320/CAT323/CAT324/CAT325/CAT326/CAT3<br>29/CAT330/CAT336/CAT340/CAT345/CAT349/CAT375                    |

Doosan used excavator DH(DX)35/55/60/70/75/80/150/200/215/220/225/235/260/300/350/370/420/

500/530
Sany u