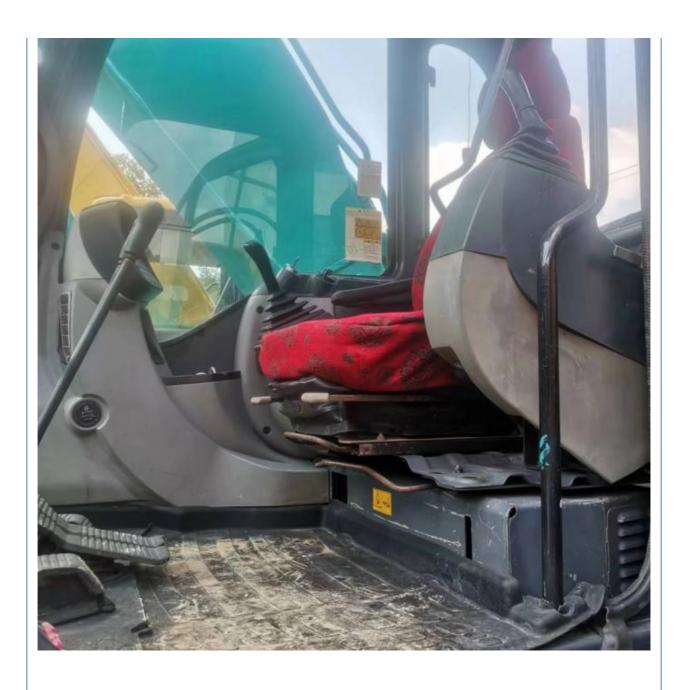

# 20000 KG 114 KW Japan Original 20 Ton Kobelco SK 200-8 Excavator in Good Condition

#### **Basic Information**

Place of Origin: Japan

• Price: \$23,000.00/units 1-3 units



## **Product Specification**

Showroom Location: None · Operating Weight: 20600KG 0.8 M<sup>3</sup> . Bucket Capacity: • Machine Weight: 20000 KG Hydraulic Cylinder Brand: Original • Hydraulic Pump Brand: Original • Hydraulic Valve Brand: Original HINO . Engine Brand: 114 KW • Power: • Machinery Test Report: Provided • Video Outgoing-inspection: Provided

• Core Components: Pressure Vessel, Motor, Bearing, Gear,

Pump, Gearbox, Engine, PLC

Year: 2020Working Hours: 2600



## More Images









## **Product Description**











### Models Of Excavators We Sell

| Komatsu used excavator | PC20/PC30/PC35/PC40/PC50/PC55/PC56/PC60/PC70/PC75/PC78/PC10 0/PC110/PC120/PC128/PC130/PC138/PC150/PC160/PC200/PC210/PC22 0/PC228/PC240/PC270/PC300/PC350/PC360/PC400/PC450/PC460/PC49 0/PC650 |
|------------------------|-----------------------------------------------------------------------------------------------------------------------------------------------------------------------------------------------|
| Carter used excavator  | CAT303/CAT305/CAT305.5/CAT306/CAT307/CAT308/CAT311/CAT312/C<br>AT313/CAT315/CAT318/CAT320/CAT323/CAT324/CAT325/CAT326/CAT3<br>29/CAT330/CAT336/CAT340/CAT345/CAT349/CAT375                    |

Doosan used excavator DH(DX)35/55/60/70/75/80/150/200/215/220/225/235/260/300/350/370/420/

500/530
Sany