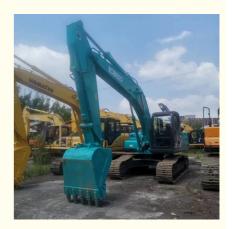

# 20000 KG 114 KW Japan Original 20 Ton Kobelco SK 200-8 Excavator in Good Condition

#### **Basic Information**

Place of Origin: Japan

• Price: \$23,000.00/units 1-3 units



## **Product Specification**

Showroom Location: None · Operating Weight: 20600KG 0.8 M<sup>3</sup> . Bucket Capacity: • Machine Weight: 20000 KG Hydraulic Cylinder Brand: Original • Hydraulic Pump Brand: Original • Hydraulic Valve Brand: Original HINO . Engine Brand: 114 KW • Power: • Machinery Test Report: Provided • Video Outgoing-inspection: Provided

• Core Components: Pressure Vessel, Motor, Bearing, Gear,

Pump, Gearbox, Engine, PLC

Year: 2020Working Hours: 2600



## More Images









## **Product Description**











### Models Of Excavators We Sell

| Komatsu used excavator | PC20/PC30/PC35/PC40/PC50/PC55/PC56/PC60/PC70/PC75/PC78/PC10 0/PC110/PC120/PC128/PC130/PC138/PC150/PC160/PC200/PC210/PC22 0/PC228/PC240/PC270/PC300/PC350/PC360/PC400/PC450/PC460/PC49 0/PC650 |
|------------------------|-----------------------------------------------------------------------------------------------------------------------------------------------------------------------------------------------|
| Carter used excavator  | CAT303/CAT305/CAT305.5/CAT306/CAT307/CAT308/CAT311/CAT312/C<br>AT313/CAT315/CAT318/CAT320/CAT323/CAT324/CAT325/CAT326/CAT3<br>29/CAT330/CAT336/CAT340/CAT345/CAT349/CAT375                    |

Doosan used excavator DH(DX)35/55/60/70/75/8