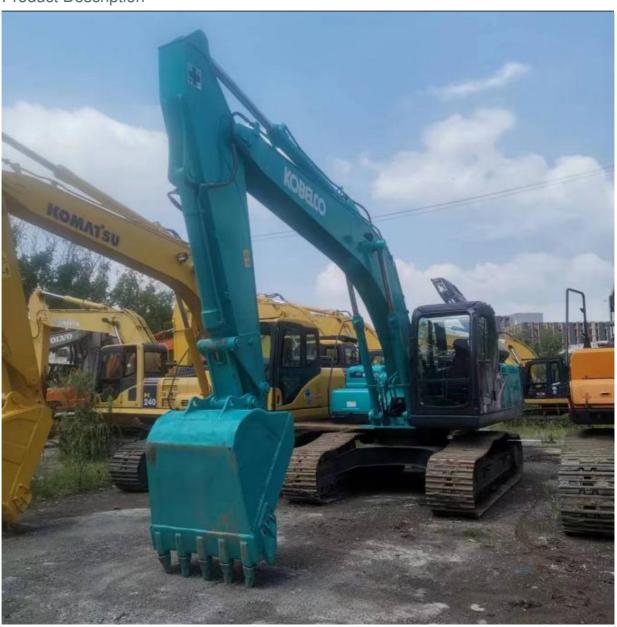

# 20000 KG 114 KW Japan Original 20 Ton Kobelco SK 200-8 Excavator in Good Condition

## **Product Specification**

Showroom Location: None · Operating Weight: 20600KG 0.8 M<sup>3</sup> . Bucket Capacity: • Machine Weight: 20000 KG Hydraulic Cylinder Brand: Original • Hydraulic Pump Brand: Original • Hydraulic Valve Brand: Original HINO . Engine Brand: 114 KW • Power: • Machinery Test Report: Provided • Video Outgoing-inspection: Provided

• Core Components: Pressure Vessel, Motor, Bearing, Gear,

Pump, Gearbox, Engine, PLC

Year: 2020Working Hours: 2600