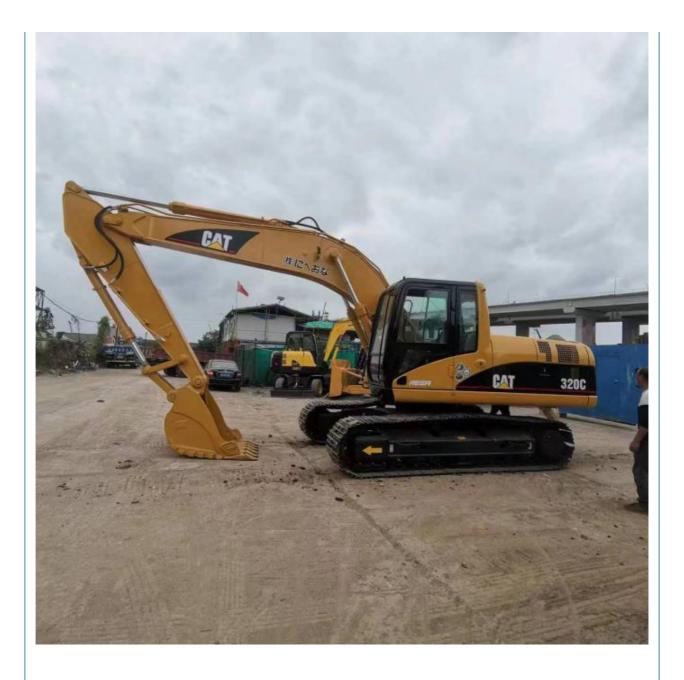

## **Product Specification**

- Showroom Location:Operating Weight:
- Bucket Capacity: 0.8 M<sup>3</sup>
  Machine Weight: 21110 KG
- Hydraulic Cylinder Brand: ORIGINAL
- Hydraulic Pump Brand: ORIGINAL
- Hydraulic Valve Brand:
- Engine Brand:
- Power:
- Machinery Test Report: Provided
- Video Outgoing-inspection: Provided
- Core Components: Pressure Vessel, Motor, Bearing, Gear, Pump, Gearbox, Engine, PLC
   Year: 2003

0-2000

None

21.1 Ton

ORIGINAL CAT

110 KW