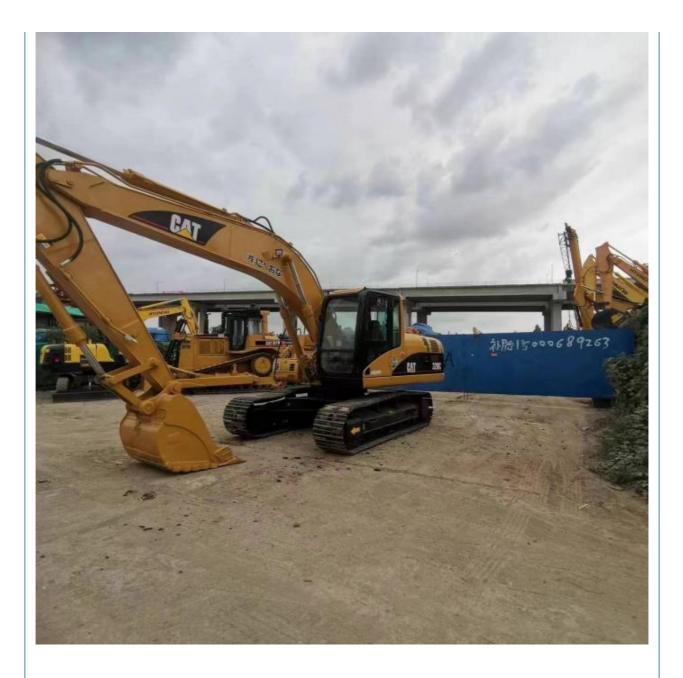

## **Product Specification**

- Showroom Location:Operating Weight:
- Bucket Capacity: 0.8 M<sup>3</sup>
  Machine Weight: 21110 KG
- Hydraulic Cylinder Brand: ORIGINAL
- Hydraulic Pump Brand: ORIGINAL
- Hydraulic Valve Brand:
- Engine Brand:
- Power:
- Machinery Test Report: Provided
- Video Outgoing-inspection: Provided
- Core Components: Pressure Vessel, Motor, Bearing, Gear, Pump, Gearbox, Engine, PLC
   Year: 2003

0-2000

None

21.1 Ton

ORIGINAL CAT

110 KW