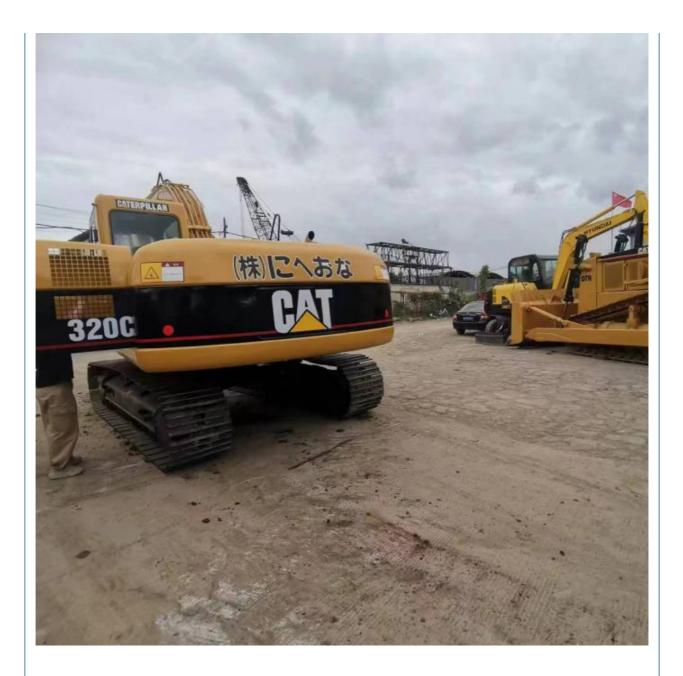

## **Product Specification**

- Showroom Location:Operating Weight:
- Bucket Capacity: 0.8 M<sup>3</sup>
  Machine Weight: 21110 KG
- Hydraulic Cylinder Brand: ORIGINAL
- Hydraulic Pump Brand: ORIGINAL
- Hydraulic Valve Brand:
- Engine Brand:
- Power:
- Machinery Test Report: Provided
- Video Outgoing-inspection: Provided
- Core Components: Pressure Vessel, Motor, Bearing, Gear, Pump, Gearbox, Engine, PLC
   Year: 2003

0-2000

None

21.1 Ton

ORIGINAL CAT

110 KW