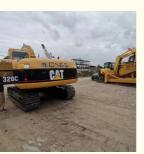

# ORIGINAL Hydraulic Valve Carter 320C Excavator 3.0m Transport Height for Your Project

# for more products please visit us on used-crawlerexcavator.com

### **Basic Information**

- Place of Origin:
- Price:
- Japan
  - \$18,500.00/units 1-3 units



## **Product Specification**

- Showroom Location:Operating Weight:
- Bucket Capacity: 0.8 M<sup>3</sup>
  Machine Weight: 21110 KG
- Hydraulic Cylinder Brand: ORIGINAL
- Hydraulic Pump Brand: ORIGINAL
- Hydraulic Valve Brand:
- Engine Brand:
- Power:
- Machinery Test Report: Provided
- Video Outgoing-inspection: Provided
- Core Components: Pressure Vessel, Motor, Bearing, Gear, Pump, Gearbox, Engine, PLC
   Year: 2003

0-2000

None

21.1 Ton

ORIGINAL CAT

110 KW



# More Images

Working Hours:









# Product Description















# Models Of Excavators We Sell

| Komatsu used<br>excavator  | PC20/PC30/PC35/PC40/PC50/PC55/PC56/PC60/PC70/PC75/PC78/PC10<br>0/PC110/PC120/PC128/PC130/PC138/PC150/PC160/PC200/PC210/PC22<br>0/PC228/PC240/PC270/PC300/PC350/PC360/PC400/PC450/PC460/PC49<br>0/PC650 |
|----------------------------|--------------------------------------------------------------------------------------------------------------------------------------------------------------------------------------------------------|
| Carter used excavator      | CAT303/CAT305/CAT305.5/CAT306/CAT307/CAT308/CAT311/CAT312/C<br>AT313/CAT315/CAT318/CAT320/CAT323/CAT324/CAT325/CAT326/CAT3<br>29/CAT330/CAT336/CAT340/CAT345/CAT349/CAT375                             |
| Doosan used excavator