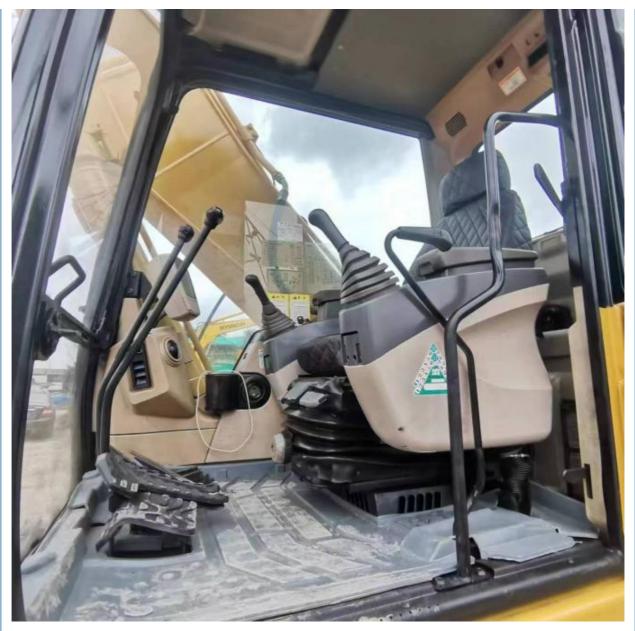

## **Product Specification**

- Showroom Location:Operating Weight:
- Bucket Capacity: 0.8 M<sup>3</sup>
  Machine Weight: 21110 KG
- Hydraulic Cylinder Brand: ORIGINAL
- Hydraulic Pump Brand: ORIGINAL
- Hydraulic Valve Brand:
- Engine Brand:
- Power:
- Machinery Test Report: Provided
- Video Outgoing-inspection: Provided
- Core Components: Pressure Vessel, Motor, Bearing, Gear, Pump, Gearbox, Engine, PLC
   Year: 2003

0-2000

None

21.1 Ton

ORIGINAL CAT

110 KW