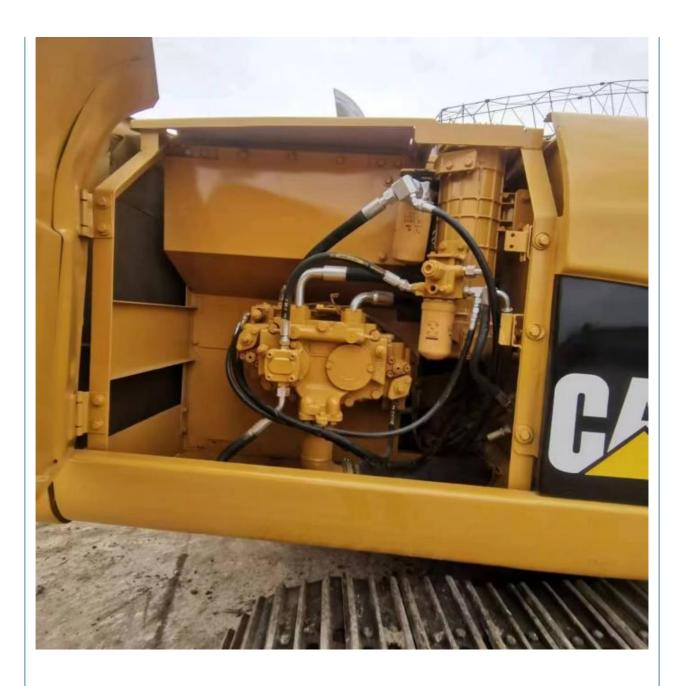

## **Product Specification**

- Showroom Location:Operating Weight:
- Bucket Capacity: 0.8 M<sup>3</sup>
  Machine Weight: 21110 KG
- Hydraulic Cylinder Brand: ORIGINAL
- Hydraulic Pump Brand: ORIGINAL
- Hydraulic Valve Brand:
- Engine Brand:
- Power:
- Machinery Test Report: Provided
- Video Outgoing-inspection: Provided
- Core Components: Pressure Vessel, Motor, Bearing, Gear, Pump, Gearbox, Engine, PLC
   Year: 2003