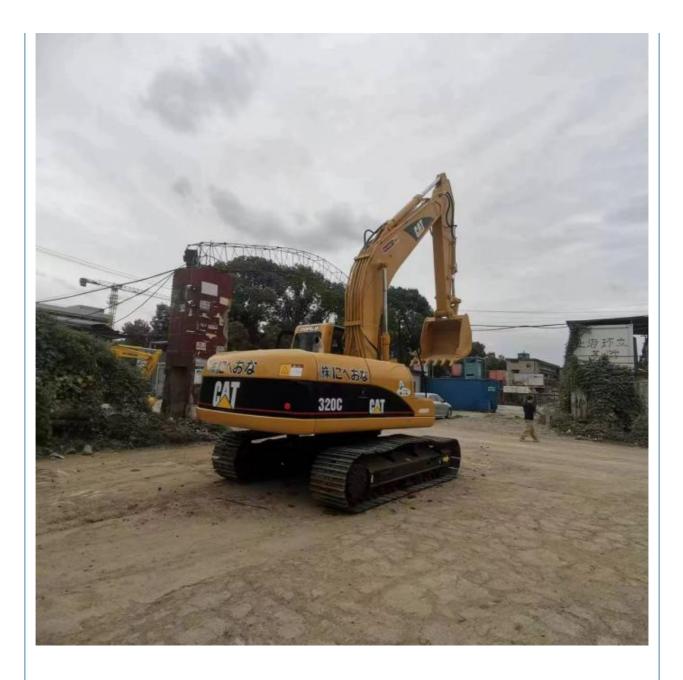

# ORIGINAL Hydraulic Valve Carter 320C Excavator 3.0m Transport Height for Your Project

# for more products please visit us on used-crawlerexcavator.com

### **Basic Information**

- Place of Origin:
- Price:
- Japan
  - \$18,500.00/units 1-3 units



## **Product Specification**

- Showroom Location:Operating Weight:
- Bucket Capacity: 0.8 M<sup>3</sup>
  Machine Weight: 21110 KG
- Hydraulic Cylinder Brand: ORIGINAL
- Hydraulic Pump Brand: ORIGINAL
- Hydraulic Valve Brand:
- Engine Brand:
- Power:
- Machinery Test Report: Provided
- Video Outgoing-inspection: Provided
- Core Components: Pressure Vessel, Motor, Bearing, Gear, Pump, Gearbox, Engine, PLC
   Year: 2003

0-2000

None

21.1 Ton

ORIGINAL CAT

110 KW



# More Images

Working Hours:









# Product Description















# Models Of Excavators We Sell

| Komatsu used<br>excavator  | PC20/PC30/PC35/PC40/PC50/PC55/PC56/PC60/PC70/PC75/PC78/PC10<br>0/PC110/PC120/PC128/PC130/PC138/PC150/PC160/PC200/PC210/PC22<br>0/PC228/PC240/PC270/PC300/PC350/PC360/PC400/PC450/PC460/PC49<br>0/PC650 |
|----------------------------|--------------------------------------------------------------------------------------------------------------------------------------------------------------------------------------------------------|
| Carter used excavator      | CAT303/CAT305/CAT305.5/CAT306/CAT307/CAT308/CAT311/CAT312/C<br>AT313/CAT315/CAT318/CAT320/CAT323/CAT324/CAT325/CAT326/CAT3<br>29/CAT330/CAT336/CAT340/CAT345/CAT349/CAT375                             |
| Doosan used excavator      | DH(DX)35/55/60/70/75/80/150/2