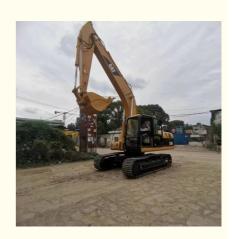

# ORIGINAL Hydraulic Valve Carter 320C Excavator 3.0m Transport Height for Your Project

## **Product Specification**

- Showroom Location:Operating Weight:
- Bucket Capacity: 0.8 M<sup>3</sup>
  Machine Weight: 21110 KG
- Hydraulic Cylinder Brand: ORIGINAL
- Hydraulic Pump Brand: ORIGINAL
- Hydraulic Valve Brand:
- Engine Brand:
- Power:
- Machinery Test Report: Provided
- Video Outgoing-inspection: Provided
- Core Components: Pressure Vessel, Motor, Bearing, Gear, Pump, Gearbox, Engine, PLC
   Year: 2003

0-2000

None

21.1 Ton

ORIGINAL CAT

110 KW