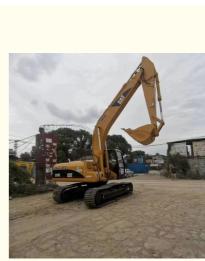

# ORIGINAL Hydraulic Valve Carter 320C Excavator 3.0m Transport Height for Your Project

## **Product Specification**

- Showroom Location:Operating Weight:
- Bucket Capacity: 0.8 M<sup>3</sup>
  Machine Weight: 21110 KG
- Hydraulic Cylinder Brand: ORIGINAL
- Hydraulic Pump Brand: ORIGINAL
- Hydraulic Valve Brand:
- Engine Brand:
- Power:
- Machinery Test Report: Provided
- Video Outgoing-inspection: Provided
- Core Components: Pressure Vessel, Motor, Bearing, Gear, Pump, Gearbox, Engine, PLC
   Year: 2003

0-2000

None

21.1 Ton

ORIGINAL CAT

110 KW