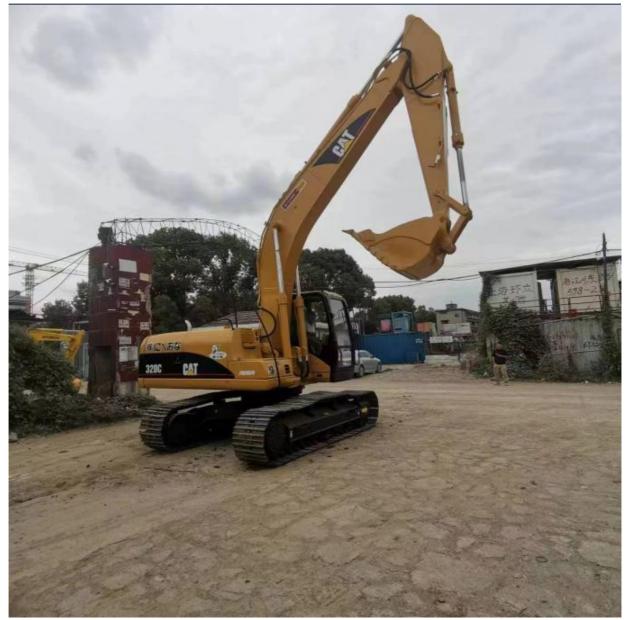

# ORIGINAL Hydraulic Valve Carter 320C Excavator 3.0m Transport Height for Your Project

# for more products please visit us on used-crawlerexcavator.com

### **Basic Information**

- Place of Origin:
- Price:
- Japan
  - \$18,500.00/units 1-3 units



## **Product Specification**

- Showroom Location:Operating Weight:
- Bucket Capacity: 0.8 M<sup>3</sup>
  Machine Weight: 21110 KG
- Hydraulic Cylinder Brand: ORIGINAL
- Hydraulic Pump Brand: ORIGINAL
- Hydraulic Valve Brand:
- Engine Brand:
- Power:
- Machinery Test Report: Provided
- Video Outgoing-inspection: Provided
- Core Components: Pressure Vessel, Motor, Bearing, Gear, Pump, Gearbox, Engine, PLC
   Year: 2003

0-2000

None

21.1 Ton

ORIGINAL CAT

110 KW



# More Images

Working Hours:









# Product Description















# Models Of Excavators We Sell

| Komatsu used<br>excavator  | PC20/PC30/PC35/PC40/PC50/PC55/PC56/PC60/PC70/PC75/PC78/PC10<br>0/PC110/PC120/PC128/PC130/PC138/PC150/PC160/PC200/PC210/PC22<br>0/PC228/PC240/PC270/PC300/PC350/PC360/PC400/PC450/PC460/PC49<br>0/PC650 |
|----------------------------|--------------------------------------------------------------------------------------------------------------------------------------------------------------------------------------------------------|
| Carter used excavator      | CAT303/CAT305/CAT305.5/CAT306/CAT307/CAT308/CAT311/CAT312/C<br>AT313/CAT315/CAT318/CAT320/CAT323/CAT324/CAT325/CAT326/CAT3<br>29/CAT330/CAT336/CAT340/CAT345/CAT349/CAT375                             |
| Doosan used excavator      | DH(DX)35/55/60/70/75/80/150