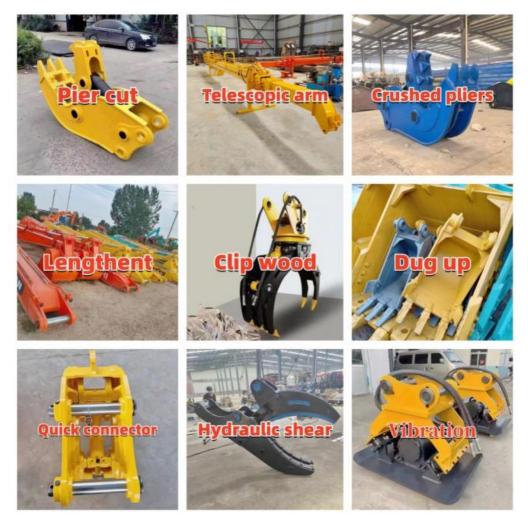

a quality testing center.

Our full range of products include: used excavators, used loaders, used graders, used bulldozers, used forklifts, used cranes and other used construction machinery products. Our engineering machines are mainly from China, the United States, Japan, South Korea and other manufacturing countries, quality assurance is our hallmark. Our machines are sold to many regions at home and abroad, and we have rich export experience.

In order to serve our customers better, we deal in three(3) thousand units of construction machinery all year round and ensure delivery within 7-30 days after payment. Our team can serve you around the clock (24/7) and we hope to build a long-term business relationship with you.



Our transaction case



We can provide other accessory devices



# FAQ

### 1. What's your payment terms and trade terms?

Generally 50% deposit and 50% balance before shipping. Of course, we can negotiate according to your orders. We can accept EXW, FOB, CRF and CIF.

### 2. How to ship the excavators?

- Container: which is cheapest and fast. but sometime machine need to be dismantled.
   Bulk cargo ship :which is better for bigger construction equipment ,ship as it is.
- (3). Flat rack ship :which is better for bigger machine and also no need to dismantle
- (4).RO RO ship : which is good for every machine and faster

### 3. Is it convenient to visit you?

You are welcome to visit us. So you can see how many used excavators we have in stock and the condition of them. We can pick you up at Shanghai Air port.