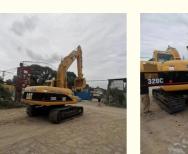

# ORIGINAL Hydraulic Valve Carter 320C Excavator 3.0m Transport Height for Your Project

# for more products please visit us on used-crawlerexcavator.com

### **Basic Information**

- Place of Origin:
- Price:
- Japan
  - \$18,500.00/units 1-3 units



## **Product Specification**

- Showroom Location:Operating Weight:
- Bucket Capacity: 0.8 M<sup>3</sup>
  Machine Weight: 21110 KG
- Hydraulic Cylinder Brand: ORIGINAL
- Hydraulic Pump Brand: ORIGINAL
- Hydraulic Valve Brand:
- Engine Brand:
- Power:
- Machinery Test Report: Provided
- Video Outgoing-inspection: Provided
- Core Components: Pressure Vessel, Motor, Bearing, Gear, Pump, Gearbox, Engine, PLC
   Year: 2003

0-2000

None

21.1 Ton

ORIGINAL CAT

110 KW



# More Images

Working Hours:









# Product Description















# Models Of Excavators We Sell

| Komatsu used<br>excavator  | PC20/PC30/PC35/PC40/PC50/PC55/PC56/PC60/PC70/PC75/PC78/PC10<br>0/PC110/PC120/PC128/PC130/PC138/PC150/PC160/PC200/PC210/PC22<br>0/PC228/PC240/PC270/PC300/PC350/PC360/PC400/PC450/PC460/PC49<br>0/PC650 |
|----------------------------|--------------------------------------------------------------------------------------------------------------------------------------------------------------------------------------------------------|
| Carter used excavator      | CAT303/CAT305/CAT305.5/CAT306/CAT307/CAT308/CAT311/CAT312/C<br>AT313/CAT315/CAT318/CAT320/CAT323/CAT324/CAT325/CAT326/CAT3<br>29/CAT330/CAT336/CAT340/CAT345/CAT349/CAT375                             |
| Doosan used excavator