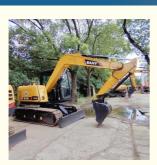

# Small Construction Machinery Used SANY SY75C Excavator with Original **Hydraulic Pump**

• Showroom Location: • Operating Weight: 0.28m<sup>3</sup> Bucket Capacity: • Machine Weight: 7000 KG • Hydraulic Cylinder Brand: Original • Hydraulic Pump Brand: Original • Hydraulic Valve Brand: Original ISUZU . Engine Brand: 44KW • Power: • Machinery Test Report: Provided • Video Outgoing-inspection: Provided Core Components: Pressure Vessel, Motor, Bearing, Gear, Pump, Gearbox, Engine, PLC • Year: 2020 Working Hours: 1100