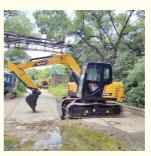

# Small Construction Machinery Used SANY SY75C Excavator with Original **Hydraulic Pump**

• Showroom Location: • Operating Weight: 0.28m<sup>3</sup> Bucket Capacity: • Machine Weight: 7000 KG • Hydraulic Cylinder Brand: Original • Hydraulic Pump Brand: Original • Hydraulic Valve Brand: Original ISUZU . Engine Brand: 44KW • Power: • Machinery Test Report: Provided • Video Outgoing-inspection: Provided Core Components: Pressure Vessel, Motor, Bearing, Gear, Pump, Gearbox, Engine, PLC • Year: 2020 Working Hours: 1100

## More Images