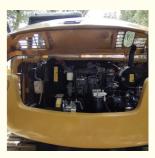

# Small Construction Machinery Used SANY SY75C Excavator with Original **Hydraulic Pump**

• Showroom Location: • Operating Weight: 0.28m<sup>3</sup> Bucket Capacity: • Machine Weight: 7000 KG • Hydraulic Cylinder Brand: Original • Hydraulic Pump Brand: Original • Hydraulic Valve Brand: Original ISUZU . Engine Brand: 44KW • Power: • Machinery Test Report: Provided • Video Outgoing-inspection: Provided Core Components: Pressure Vessel, Motor, Bearing, Gear, Pump, Gearbox, Engine, PLC • Year: 2020 Working Hours: 1100

## More Images