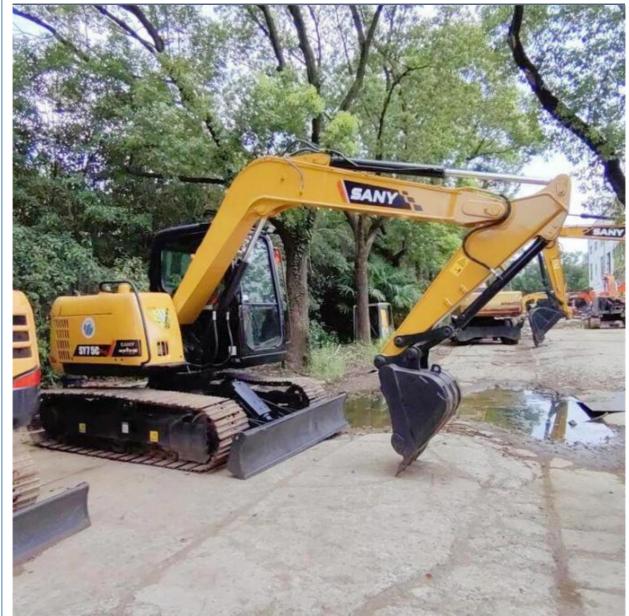

# Small Construction Machinery Used SANY SY75C Excavator with Original **Hydraulic Pump**

• Showroom Location: • Operating Weight: 0.28m<sup>3</sup> Bucket Capacity: • Machine Weight: 7000 KG • Hydraulic Cylinder Brand: Original • Hydraulic Pump Brand: Original • Hydraulic Valve Brand: Original ISUZU . Engine Brand: 44KW • Power: • Machinery Test Report: Provided • Video Outgoing-inspection: Provided Core Components: Pressure Vessel, Motor, Bearing, Gear, Pump, Gearbox, Engine, PLC • Year: 2020 Working Hours: 1100

## More Images