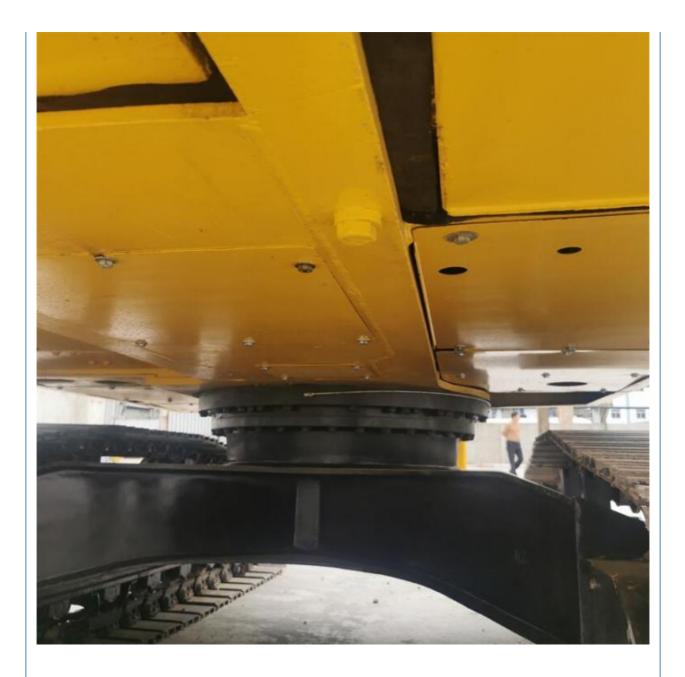

## Hydraulic Used Komatsu PC220-8 Excavator 22 Ton Crawler Digger with **Original Pump**

## **Basic Information**

- Place of Origin:
- Price:
- Japan

None 23100KG

1m<sup>3</sup>

22000 KG

Cummins 110 KW

\$30,800.00/units 1-3 units



#### **Product Specification**

- Showroom Location:
- Operating Weight:
- Bucket Capacity:
- Machine Weight:
- Hydraulic Cylinder Brand: Original
- Hydraulic Pump Brand: Original Original
- Hydraulic Valve Brand:
- Engine Brand:
- Power:
- Machinery Test Report: Provided
- Video Outgoing-inspection: Provided
- Core Components: Pressure Vessel, Motor, Bearing, Gear, Pump, Gearbox, Engine, PLC 2022

650

- Year:
- Working Hours:



#### More Images







# Product Description





















## Models Of Excavators We Sell

| Komatsu used<br>excavator  | PC20/PC30/PC35/PC40/PC50/PC55/PC56/PC60/PC70/PC75/PC78/PC10<br>0/PC110/PC120/PC128/PC130/PC138/PC150/PC160/PC200/PC210/PC22<br>0/PC228/PC240/PC270/PC300/PC350/PC360/PC400/PC450/PC460/PC49<br>0/PC650 |
|----------------------------|--------------------------------------------------------------------------------------------------------------------------------------------------------------------------------------------------------|
| Carter used excavator      | CAT303/CAT305/CAT305.5/CAT306/CAT307/CAT308/CAT311/CAT312/C<br>AT313/CAT315/CAT318/CAT320/CAT323/CAT324/CAT325/CAT326/CAT3<br>29/CAT330/CAT336/CAT340/CAT345/CAT349/CAT375                             |
| Doosan used excavator      | DH(DX)35/55/60/70/75/80/150/20