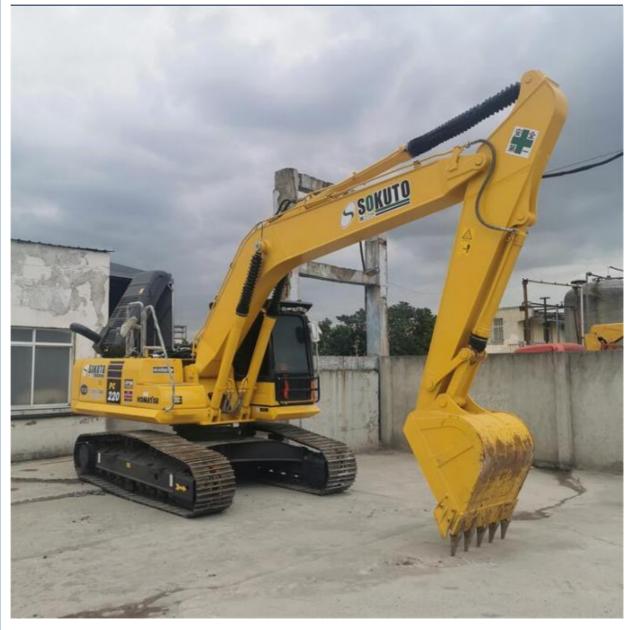

## Hydraulic Used Komatsu PC220-8 Excavator 22 Ton Crawler Digger with **Original Pump**

## **Basic Information**

- Place of Origin:
- Price:
- Japan

None 23100KG

1m<sup>3</sup>

22000 KG

Cummins 110 KW

\$30,800.00/units 1-3 units

#### **Product Specification**

- Showroom Location:
- Operating Weight:
- Bucket Capacity:
- Machine Weight:
- Hydraulic Cylinder Brand: Original
- Hydraulic Pump Brand: Original Original
- Hydraulic Valve Brand:
- Engine Brand:
- Power:
- Machinery Test Report: Provided
- Video Outgoing-inspection: Provided
- Core Components: Pressure Vessel, Motor, Bearing, Gear, Pump, Gearbox, Engine, PLC 2022