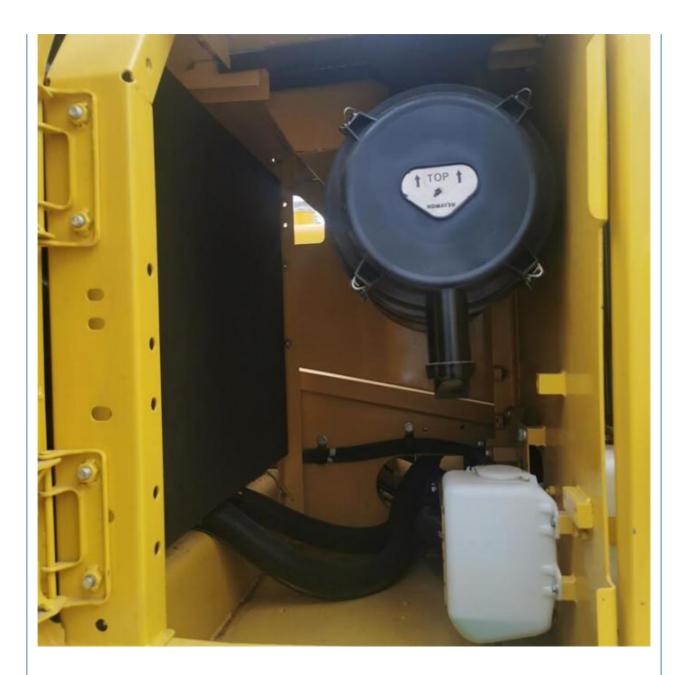

## Hydraulic Used Komatsu PC220-8 Excavator 22 Ton Crawler Digger with **Original Pump**

## **Basic Information**

- Place of Origin:
- Price:
- Japan

None 23100KG

1m<sup>3</sup>

22000 KG

Cummins 110 KW

\$30,800.00/units 1-3 units



#### **Product Specification**

- Showroom Location:
- Operating Weight:
- Bucket Capacity:
- Machine Weight:
- Hydraulic Cylinder Brand: Original
- Hydraulic Pump Brand: Original Original
- Hydraulic Valve Brand:
- Engine Brand:
- Power:
- Machinery Test Report: Provided
- Video Outgoing-inspection: Provided
- Core Components: Pressure Vessel, Motor, Bearing, Gear, Pump, Gearbox, Engine, PLC 2022

650

- Year:
- Working Hours:



#### More Images







# Product Description





















## Models Of Excavators We Sell

| Komatsu used<br>excavator  | PC20/PC30/PC35/PC40/PC50/PC55/PC56/PC60/PC70/PC75/PC78/PC10<br>0/PC110/PC120/PC128/PC130/PC138/PC150/PC160/PC200/PC210/PC22<br>0/PC228/PC240/PC270/PC300/PC350/PC360/PC400/PC450/PC460/PC49<br>0/PC650 |
|----------------------------|--------------------------------------------------------------------------------------------------------------------------------------------------------------------------------------------------------|
| Carter used excavator      | CAT303/CAT305/CAT305.5/CAT306/CAT307/CAT308/CAT311/CAT312/C<br>AT313/CAT315/CAT318/CAT320/CAT323/CAT324/CAT325/CAT326/CAT3<br>29/CAT330/CAT336/CAT340/CAT345/CAT349/CAT375                             |
| Doosan used excavator      | DH(DX)35/55/60/70/75/80/150/200/21