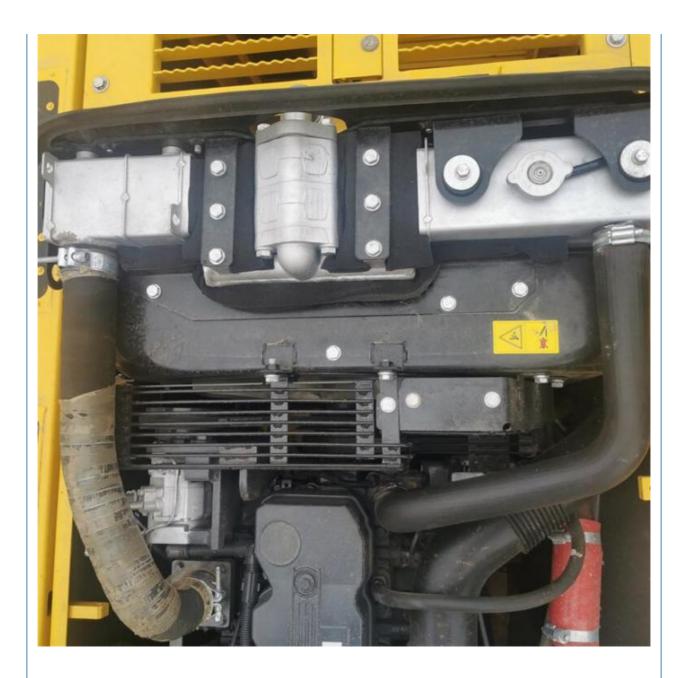

## Hydraulic Used Komatsu PC220-8 Excavator 22 Ton Crawler Digger with **Original Pump**

## **Basic Information**

- Place of Origin:
- Price:
- Japan

None 23100KG

1m<sup>3</sup>

22000 KG

Cummins 110 KW

\$30,800.00/units 1-3 units



#### **Product Specification**

- Showroom Location:
- Operating Weight:
- Bucket Capacity:
- Machine Weight:
- Hydraulic Cylinder Brand: Original
- Hydraulic Pump Brand: Original Original
- Hydraulic Valve Brand:
- Engine Brand:
- Power:
- Machinery Test Report: Provided
- Video Outgoing-inspection: Provided
- Core Components: Pressure Vessel, Motor, Bearing, Gear, Pump, Gearbox, Engine, PLC 2022

650

- Year:
- Working Hours:



#### More Images







# Product Description





















## Models Of Excavators We Sell

| Komatsu used<br>excavator  | PC20/PC30/PC35/PC40/PC50/PC55/PC56/PC60/PC70/PC75/PC78/PC10<br>0/PC110/PC120/PC128/PC130/PC138/PC150/PC160/PC200/PC210/PC22<br>0/PC228/PC240/PC270/PC300/PC350/PC360/PC400/PC450/PC460/PC49<br>0/PC650 |
|----------------------------|--------------------------------------------------------------------------------------------------------------------------------------------------------------------------------------------------------|
| Carter used excavator      | CAT303/CAT305/CAT305.5/CAT306/CAT307/CAT308/CAT311/CAT312/C<br>AT313/CAT315/CAT318/CAT320/CAT323/CAT324/CAT325/CAT326/CAT3<br>29/CAT330/CAT336/CAT340/CAT345/CAT349/CAT375                             |
| Doosan used excavator      | DH(DX)35/55/60/70/75/80/15