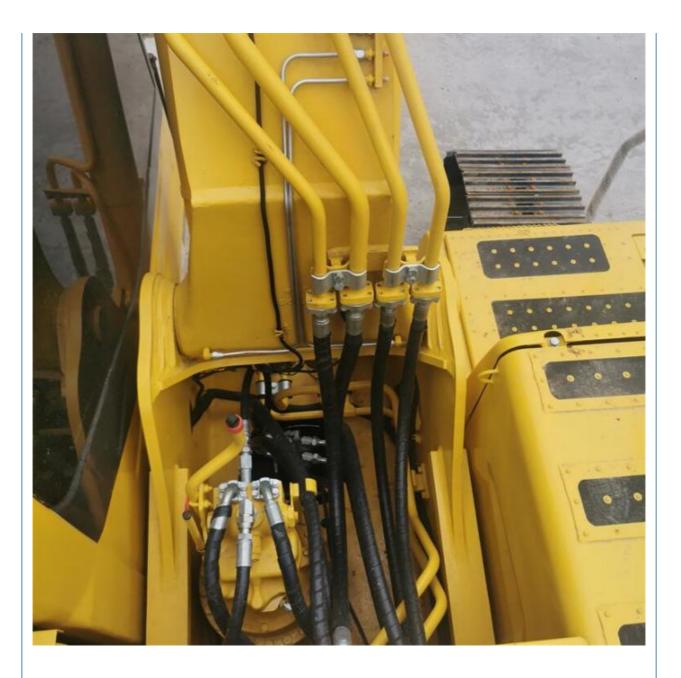

## Hydraulic Used Komatsu PC220-8 Excavator 22 Ton Crawler Digger with **Original Pump**

## **Basic Information**

- Place of Origin:
- Price:
- Japan

None 23100KG

1m<sup>3</sup>

22000 KG

Cummins 110 KW

\$30,800.00/units 1-3 units



#### **Product Specification**

- Showroom Location:
- Operating Weight:
- Bucket Capacity:
- Machine Weight:
- Hydraulic Cylinder Brand: Original
- Hydraulic Pump Brand: Original Original
- Hydraulic Valve Brand:
- Engine Brand:
- Power:
- Machinery Test Report: Provided
- Video Outgoing-inspection: Provided
- Core Components: Pressure Vessel, Motor, Bearing, Gear, Pump, Gearbox, Engine, PLC 2022

650

- Year:
- Working Hours:



#### More Images







# Product Description





















## Models Of Excavators We Sell

| Komatsu used<br>excavator  | PC20/PC30/PC35/PC40/PC50/PC55/PC56/PC60/PC70/PC75/PC78/PC10<br>0/PC110/PC120/PC128/PC130/PC138/PC150/PC160/PC200/PC210/PC22<br>0/PC228/PC240/PC270/PC300/PC350/PC360/PC400/PC450/PC460/PC49<br>0/PC650 |
|----------------------------|--------------------------------------------------------------------------------------------------------------------------------------------------------------------------------------------------------|
| Carter used excavator      | CAT303/CAT305/CAT305.5/CAT306/CAT307/CAT308/CAT311/CAT312/C<br>AT313/CAT315/CAT318/CAT320/CAT323/CAT324/CAT325/CAT326/CAT3<br>29/CAT330/CAT336/CAT340/CAT345/CAT349/CAT375                             |
| Doosan used excavator      | DH(DX)35/55/60/70/75/80/150/