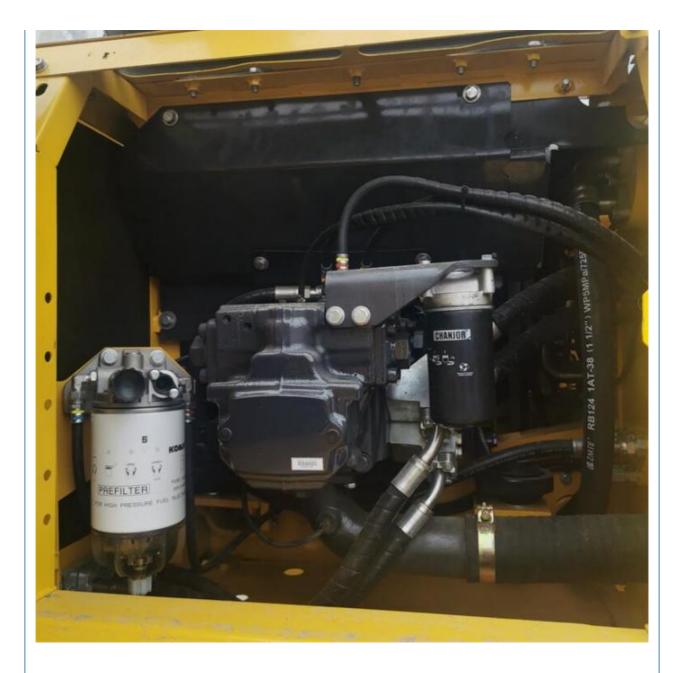

#### **Product Specification**

- Showroom Location:
- Operating Weight:
- Bucket Capacity:
- Machine Weight:
- Hydraulic Cylinder Brand: Original
- Hydraulic Pump Brand: Original Original
- Hydraulic Valve Brand:
- Engine Brand:
- Power:
- Machinery Test Report: Provided
- Video Outgoing-inspection: Provided
- Core Components: Pressure Vessel, Motor, Bearing, Gear, Pump, Gearbox, Engine, PLC 2022