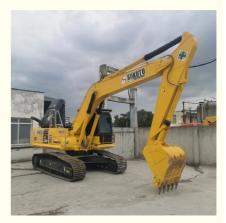

## Hydraulic Used Komatsu PC220-8 Excavator 22 Ton Crawler Digger with **Original Pump**

#### **Product Specification**

- Showroom Location:
- Operating Weight:
- Bucket Capacity:
- Machine Weight:
- Hydraulic Cylinder Brand: Original
- Hydraulic Pump Brand: Original Original
- Hydraulic Valve Brand:
- Engine Brand:
- Power:
- Machinery Test Report: Provided
- Video Outgoing-inspection: Provided
- Core Components: Pressure Vessel, Motor, Bearing, Gear, Pump, Gearbox, Engine, PLC 2022