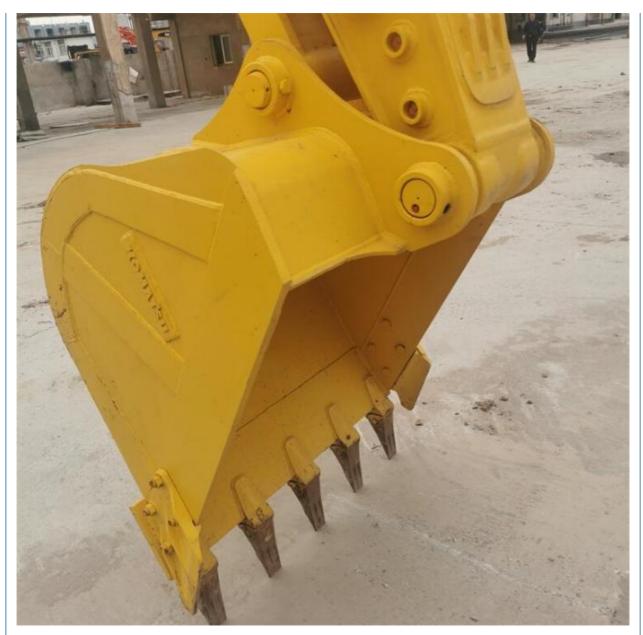

## Hydraulic Used Komatsu PC220-8 Excavator 22 Ton Crawler Digger with **Original Pump**

## **Basic Information**

- Place of Origin:
- Price:
- Japan

None 23100KG

1m<sup>3</sup>

22000 KG

Cummins 110 KW

\$30,800.00/units 1-3 units



#### **Product Specification**

- Showroom Location:
- Operating Weight:
- Bucket Capacity:
- Machine Weight:
- Hydraulic Cylinder Brand: Original
- Hydraulic Pump Brand: Original Original
- Hydraulic Valve Brand:
- Engine Brand:
- Power:
- Machinery Test Report: Provided
- Video Outgoing-inspection: Provided
- Core Components: Pressure Vessel, Motor, Bearing, Gear, Pump, Gearbox, Engine, PLC 2022

650

- Year:
- Working Hours:



#### More Images







# Product Description





















## Models Of Excavators We Sell

| Komatsu used<br>excavator  | PC20/PC30/PC35/PC40/PC50/PC55/PC56/PC60/PC70/PC75/PC78/PC10<br>0/PC110/PC120/PC128/PC130/PC138/PC150/PC160/PC200/PC210/PC22<br>0/PC228/PC240/PC270/PC300/PC350/PC360/PC400/PC450/PC460/PC49<br>0/PC650 |
|----------------------------|--------------------------------------------------------------------------------------------------------------------------------------------------------------------------------------------------------|
| Carter used excavator      | CAT303/CAT305/CAT305.5/CAT306/CAT307/CAT308/CAT311/CAT312/C<br>AT313/CAT315/CAT318/CAT320/CAT323/CAT324/CAT325/CAT326/CAT3<br>29/CAT330/CAT336/CAT340/CAT345/CAT349/CAT375                             |
| Doosan used excavator      | DH(DX)35/55/60/70/75/80/150/200/215/22