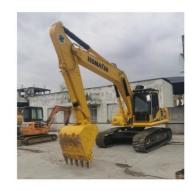

## Hydraulic Used Komatsu PC220-8 Excavator 22 Ton Crawler Digger with **Original Pump**

#### **Product Specification**

- Showroom Location:
- Operating Weight:
- Bucket Capacity:
- Machine Weight:
- Hydraulic Cylinder Brand: Original
- Hydraulic Pump Brand: Original Original
- Hydraulic Valve Brand:
- Engine Brand:
- Power:
- Machinery Test Report: Provided
- Video Outgoing-inspection: Provided
- Core Components: Pressure Vessel, Motor, Bearing, Gear, Pump, Gearbox, Engine, PLC 2022