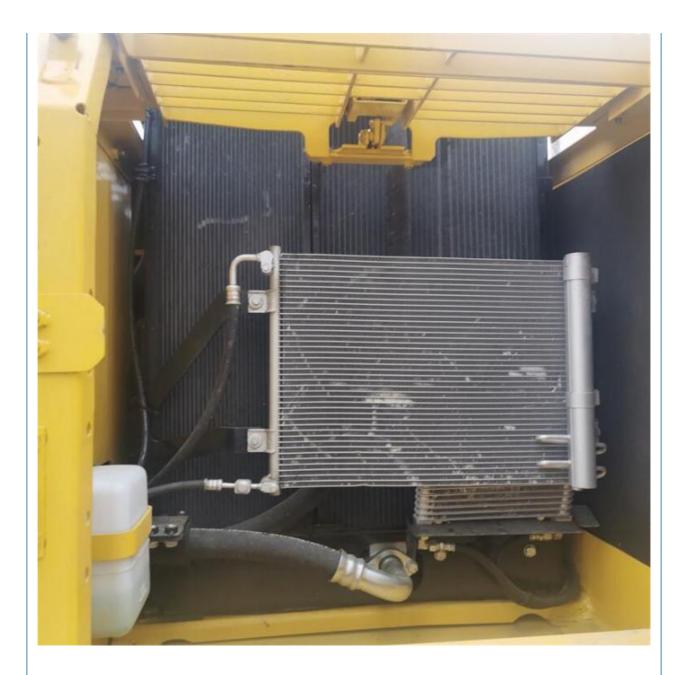

## Hydraulic Used Komatsu PC220-8 Excavator 22 Ton Crawler Digger with **Original Pump**

## **Basic Information**

- Place of Origin:
- Price:
- Japan

None 23100KG

1m<sup>3</sup>

22000 KG

Cummins 110 KW

\$30,800.00/units 1-3 units



#### **Product Specification**

- Showroom Location:
- Operating Weight:
- Bucket Capacity:
- Machine Weight:
- Hydraulic Cylinder Brand: Original
- Hydraulic Pump Brand: Original Original
- Hydraulic Valve Brand:
- Engine Brand:
- Power:
- Machinery Test Report: Provided
- Video Outgoing-inspection: Provided
- Core Components: Pressure Vessel, Motor, Bearing, Gear, Pump, Gearbox, Engine, PLC 2022

650

- Year:
- Working Hours:



#### More Images







# Product Description





















## Models Of Excavators We Sell

| Komatsu used<br>excavator  | PC20/PC30/PC35/PC40/PC50/PC55/PC56/PC60/PC70/PC75/PC78/PC10<br>0/PC110/PC120/PC128/PC130/PC138/PC150/PC160/PC200/PC210/PC22<br>0/PC228/PC240/PC270/PC300/PC350/PC360/PC400/PC450/PC460/PC49<br>0/PC650 |
|----------------------------|--------------------------------------------------------------------------------------------------------------------------------------------------------------------------------------------------------|
| Carter used excavator      | CAT303/CAT305/CAT305.5/CAT306/CAT307/CAT308/CAT311/CAT312/C<br>AT313/CAT315/CAT318/CAT320/CAT323/CAT324/CAT325/CAT326/CAT3<br>29/CAT330/CAT336/CAT340/CAT345/CAT349/CAT375                             |
| Doosan used excavator      | DH(DX)35/55/60/70/75/80/150/200/