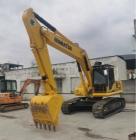

## Hydraulic Used Komatsu PC220-8 Excavator 22 Ton Crawler Digger with **Original Pump**

#### **Product Specification**

- Showroom Location:
- Operating Weight:
- Bucket Capacity:
- Machine Weight:
- Hydraulic Cylinder Brand: Original
- Hydraulic Pump Brand: Original Original
- Hydraulic Valve Brand:
- Engine Brand:
- Power:
- Machinery Test Report: Provided
- Video Outgoing-inspection: Provided
- Core Components: Pressure Vessel, Motor, Bearing, Gear, Pump, Gearbox, Engine, PLC 2022