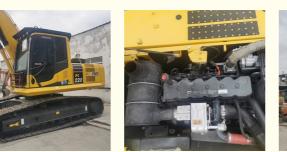

#### **Product Specification**

- Showroom Location:
- Operating Weight:
- Bucket Capacity:
- Machine Weight:
- Hydraulic Cylinder Brand: Original
- Hydraulic Pump Brand: Original Original
- Hydraulic Valve Brand:
- Engine Brand:
- Power:
- Machinery Test Report: Provided
- Video Outgoing-inspection: Provided
- Core Components: Pressure Vessel, Motor, Bearing, Gear, Pump, Gearbox, Engine, PLC 2022

#### More Images