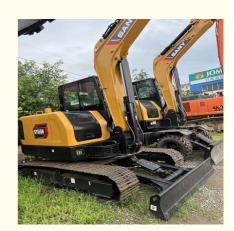

# Upgrade Your Construction Equipment with Used Sany SY55U Excavators

#### **Basic Information**

• Place of Origin: China

• Price: \$21,000.00/units 1-3 units



#### **Product Specification**

Showroom Location: None · Operating Weight: 5.5ton 0.23m<sup>3</sup> . Bucket Capacity: • Machine Weight: 5000 KG • Hydraulic Cylinder Brand: Original • Hydraulic Pump Brand: Original • Hydraulic Valve Brand: Original . Engine Brand: Sany 36KW • Power: • Machinery Test Report: Provided • Video Outgoing-inspection: Provided

• Core Components: Pressure Vessel, Motor, Bearing, Gear,

Pump, Gearbox, Engine, PLC

Year: 2023Working Hours: 0



### More Images









## Product Description

# **Product Description**













#### Models Of Excavators We Sell

Komatsu used excavator

Carter used excavator

Sany used excavator

PC20/PC30/PC35/PC40/PC50/PC55/PC56/PC60/PC70/PC75/PC78/PC10 0/PC110/PC120/PC128/PC130/PC138/PC150/PC160/PC200/PC210/PC22 0/PC228/PC240/PC270/PC300/PC350/PC360/PC400/PC450/PC460/PC49

0/PC650

CAT303/CAT305/CAT305.5/CAT306/CAT307/CAT308/CAT311/CAT312/C AT313/CAT315/CAT318/CAT320/CAT323/CAT324/CAT325/CAT326/CAT3 29/CAT330/CAT336/CAT340/CAT345/CAT349/CAT375

DH(DX)35/55/60/70/75/80/150/200/215/220/225/235/260/300/350/370/420/ Doosan used excavator 500/530

SY16/SY35/SY55/SY60/SY65/SY75/SY85/SY95/SY115/SY135/SY155/SY

205/SY215/SY235/SY265/SY305/SY335/SY365

EX50/EX55/EX60/EX100/EX120/EX200/ZX50/ZX55/ZX6