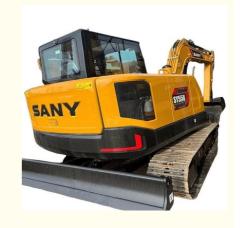

# Upgrade Your Construction Equipment with Used Sany SY55U Excavators

#### **Product Specification**

Showroom Location: None · Operating Weight: 5.5ton 0.23m<sup>3</sup> . Bucket Capacity: • Machine Weight: 5000 KG • Hydraulic Cylinder Brand: Original • Hydraulic Pump Brand: Original • Hydraulic Valve Brand: Original . Engine Brand: Sany 36KW • Power: • Machinery Test Report: Provided • Video Outgoing-inspection: Provided