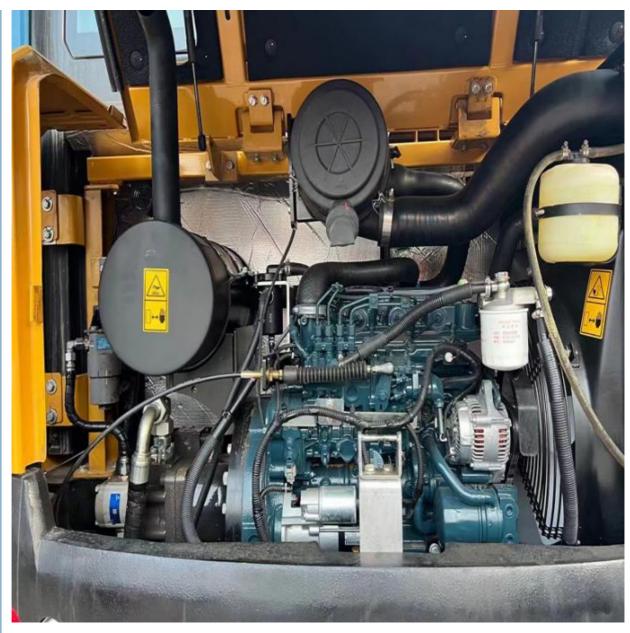

#### **Product Specification**

Showroom Location: None · Operating Weight: 5.5ton 0.23m<sup>3</sup> . Bucket Capacity: • Machine Weight: 5000 KG • Hydraulic Cylinder Brand: Original • Hydraulic Pump Brand: Original • Hydraulic Valve Brand: Original . Engine Brand: Sany 36KW • Power: • Machinery Test Report: Provided • Video Outgoing-inspection: Provided

• Core Components: Pressure Vessel, Motor, Bearing, Gear,

Pump, Gearbox, Engine, PLC

Year: 2023Working Hours: 0