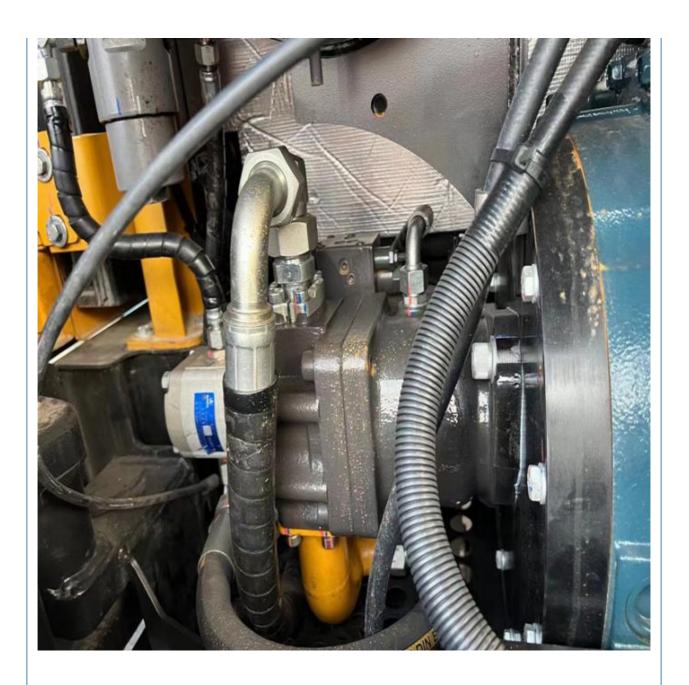

#### **Product Specification**

Showroom Location: None · Operating Weight: 5.5ton 0.23m<sup>3</sup> . Bucket Capacity: • Machine Weight: 5000 KG • Hydraulic Cylinder Brand: Original • Hydraulic Pump Brand: Original • Hydraulic Valve Brand: Original . Engine Brand: Sany 36KW • Power: • Machinery Test Report: Provided • Video Outgoing-inspection: Provided

• Core Components: Pressure Vessel, Motor, Bearing, Gear,

Pump, Gearbox, Engine, PLC

Year: 2023Working Hours: 0