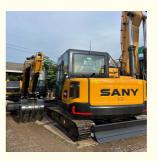

# Upgrade Your Construction Equipment with Used Sany SY55U Excavators

#### **Product Specification**

Showroom Location: None · Operating Weight: 5.5ton 0.23m<sup>3</sup> . Bucket Capacity: • Machine Weight: 5000 KG • Hydraulic Cylinder Brand: Original • Hydraulic Pump Brand: Original • Hydraulic Valve Brand: Original . Engine Brand: Sany 36KW • Power: • Machinery Test Report: Provided • Video Outgoing-inspection: Provided