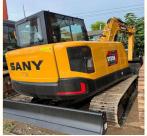

# Upgrade Your Construction Equipment with Used Sany SY55U Excavators

#### **Product Specification**

Showroom Location: None · Operating Weight: 5.5ton 0.23m<sup>3</sup> . Bucket Capacity: • Machine Weight: 5000 KG • Hydraulic Cylinder Brand: Original • Hydraulic Pump Brand: Original • Hydraulic Valve Brand: Original . Engine Brand: Sany 36KW • Power: • Machinery Test Report: Provided • Video Outgoing-inspection: Provided