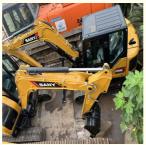

# Upgrade Your Construction Equipment with Used Sany SY55U Excavators

#### **Basic Information**

• Place of Origin: China

• Price: \$21,000.00/units 1-3 units



#### **Product Specification**

Showroom Location: None · Operating Weight: 5.5ton 0.23m<sup>3</sup> . Bucket Capacity: • Machine Weight: 5000 KG • Hydraulic Cylinder Brand: Original • Hydraulic Pump Brand: Original • Hydraulic Valve Brand: Original . Engine Brand: Sany 36KW • Power: • Machinery Test Report: Provided • Video Outgoing-inspection: Provided

• Core Components: Pressure Vessel, Motor, Bearing, Gear,

Pump, Gearbox, Engine, PLC

Year: 2023Working Hours: 0



### More Images









## Product Description

# **Product Description**













#### Models Of Excavators We Sell

Komatsu used excavator

Carter used excavator

Sany used excavator

PC20/PC30/PC35/PC40/PC50/PC55/PC56/PC60/PC70/PC75/PC78/PC10 0/PC110/PC120/PC128/PC130/PC138/PC150/PC160/PC200/PC210/PC22 0/PC228/PC240/PC270/PC300/PC350/PC360/PC400/PC450/PC460/PC49

0/PC650

CAT303/CAT305/CAT305.5/CAT306/CAT307/CAT308/CAT311/CAT312/C AT313/CAT315/CAT318/CAT320/CAT323/CAT324/CAT325/CAT326/CAT3 29/CAT330/CAT336/CAT340/CAT345/CAT349/CAT375

DH(DX)35/55/60/70/75/80/150/200/215/220/225/235/260/300/350/370/420/ Doosan used excavator 500/530

SY16/SY35/SY55/SY60/SY65/SY75/SY85/SY95/SY115/SY135/SY155/SY

205/SY215/SY235/SY265/SY305/SY335/SY365

EX50/EX55/EX60/EX100/EX120/EX200/ZX50/ZX55/ZX60/ZX70/ZX75/ZX1 20/ZX