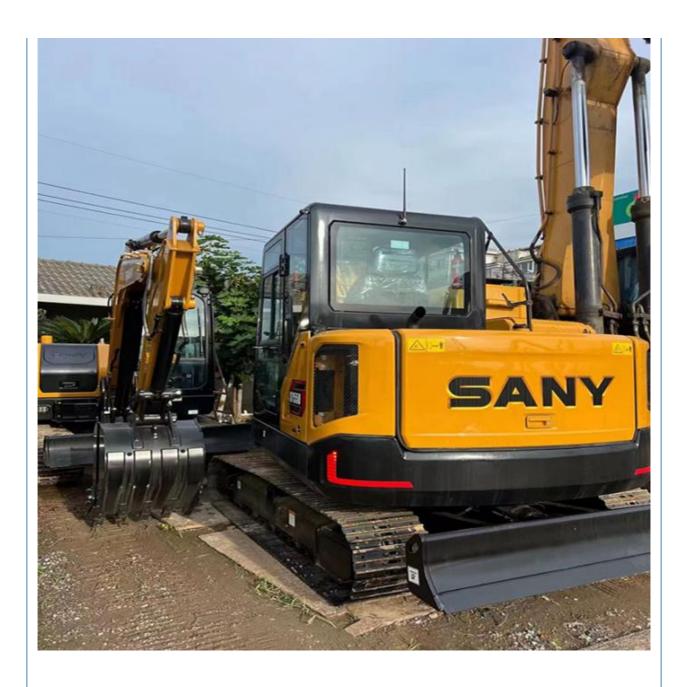

# Upgrade Your Construction Equipment with Used Sany SY55U Excavators

#### **Product Specification**

Showroom Location: None · Operating Weight: 5.5ton 0.23m<sup>3</sup> . Bucket Capacity: • Machine Weight: 5000 KG • Hydraulic Cylinder Brand: Original • Hydraulic Pump Brand: Original • Hydraulic Valve Brand: Original . Engine Brand: Sany 36KW • Power: • Machinery Test Report: Provided • Video Outgoing-inspection: Provided