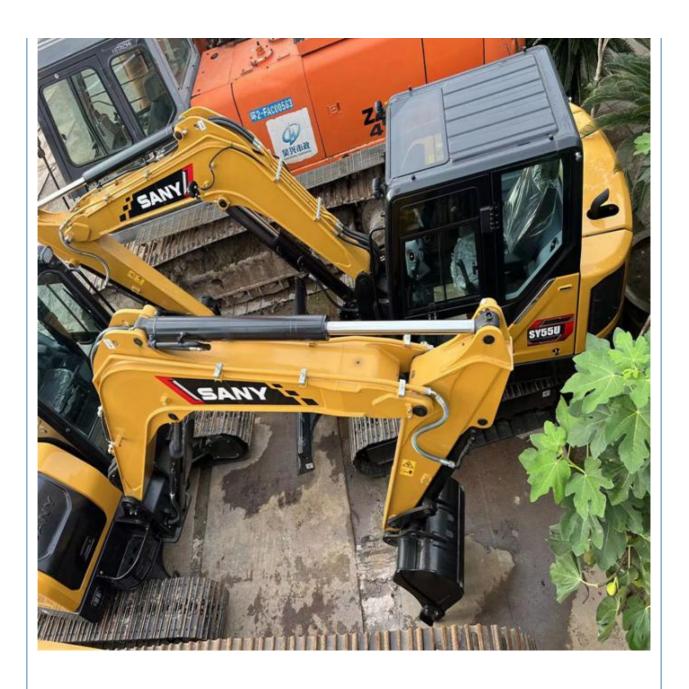

# Upgrade Your Construction Equipment with Used Sany SY55U Excavators

#### **Product Specification**

Showroom Location: None · Operating Weight: 5.5ton 0.23m<sup>3</sup> . Bucket Capacity: • Machine Weight: 5000 KG • Hydraulic Cylinder Brand: Original • Hydraulic Pump Brand: Original • Hydraulic Valve Brand: Original . Engine Brand: Sany 36KW • Power: • Machinery Test Report: Provided • Video Outgoing-inspection: Provided