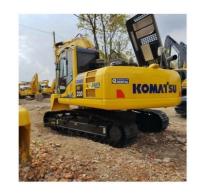

# Used Komatsu PC200-7 Crawler Excavator 0.8m3 Bucket Capacity 20000 KG Machine Weight

#### **Product Specification**

- Showroom Location:
- Operating Weight:
- Bucket Capacity:
- Machine Weight:
- Hydraulic Cylinder Brand: Original
- Hydraulic Pump Brand: OriginalHydraulic Valve Brand: Original
- Engine Brand:Power:
- Power: 110KW
  Machinery Test Report: Provided
- Video Outgoing-inspection: Provided
- Core Components: Pressure Vessel, Motor, Bearing, Gear, Pump, Gearbox, Engine, PLC
- Year:
- Working Hours: