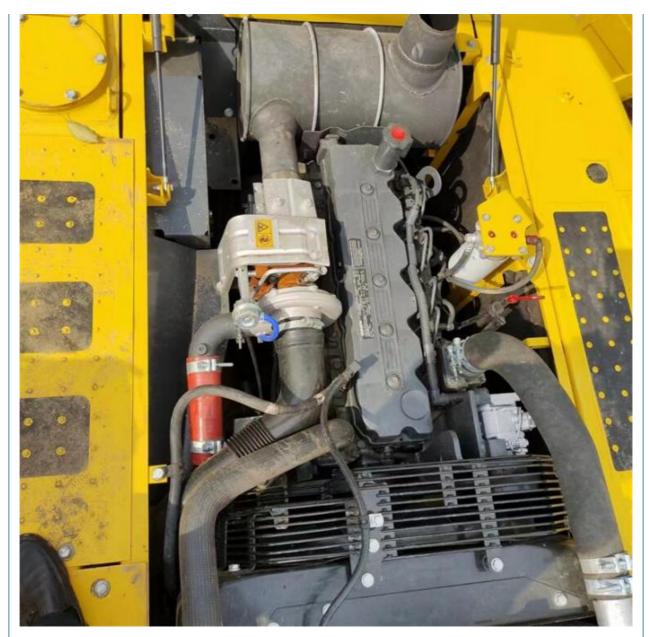

# Used Komatsu PC200-7 Crawler Excavator 0.8m3 Bucket Capacity 20000 KG Machine Weight

## **Basic Information**

- Place of Origin:
- Price:
- Japan

None

0.8m<sup>3</sup>

19900KG

20000 KG

Cummins

2023

620

\$30,000.00/units 1-3 units



#### **Product Specification**

- Showroom Location:
- Operating Weight:
- Bucket Capacity:
- Machine Weight:
- Hydraulic Cylinder Brand: Original
- Hydraulic Pump Brand: OriginalHydraulic Valve Brand: Original
- Engine Brand:Power:
- Power: 110KW
  Machinery Test Report: Provided
- Video Outgoing-inspection: Provided
- Core Components: Pressure Vessel, Motor, Bearing, Gear, Pump, Gearbox, Engine, PLC
- Year:
- Working Hours:



#### More Images









## **Product Description**

















## Models Of Excavators We Sell

| 1.4 |                            |                                                                                                                                                                                                        |
|-----|----------------------------|--------------------------------------------------------------------------------------------------------------------------------------------------------------------------------------------------------|
|     | Komatsu used<br>excavator  | PC20/PC30/PC35/PC40/PC50/PC55/PC56/PC60/PC70/PC75/PC78/PC10<br>0/PC110/PC120/PC128/PC130/PC138/PC150/PC160/PC200/PC210/PC22<br>0/PC228/PC240/PC270/PC300/PC350/PC360/PC400/PC450/PC460/PC49<br>0/PC650 |
|     | Carter used excavator      | CAT303/CAT305/