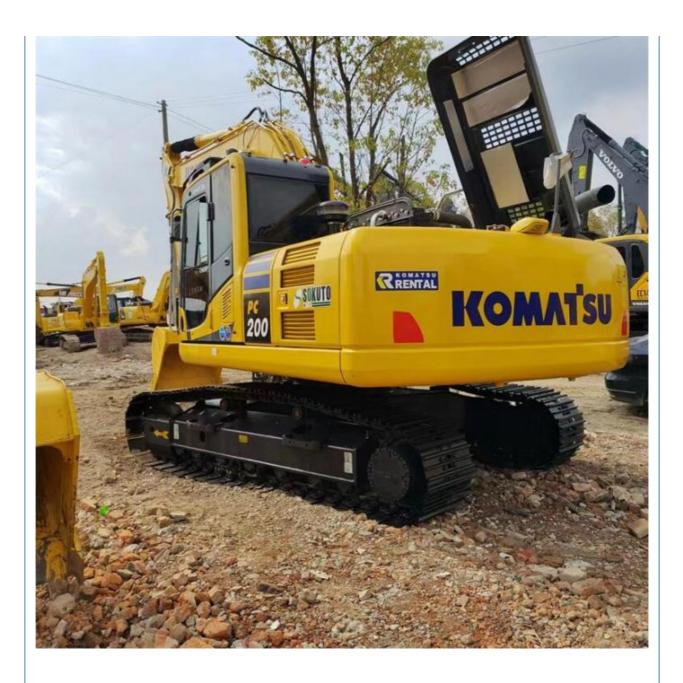

# Used Komatsu PC200-7 Crawler Excavator 0.8m3 Bucket Capacity 20000 KG Machine Weight

#### **Product Specification**

- Showroom Location:
- Operating Weight:
- Bucket Capacity:
- Machine Weight:
- Hydraulic Cylinder Brand: Original
- Hydraulic Pump Brand: OriginalHydraulic Valve Brand: Original
- Engine Brand:Power:
- Power: 110KW
  Machinery Test Report: Provided
- Video Outgoing-inspection: Provided
- Core Components: Pressure Vessel, Motor, Bearing, Gear, Pump, Gearbox, Engine, PLC
- Year:
- Working Hours: