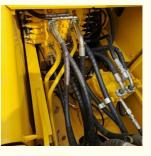

#### **Product Specification**

- Showroom Location:
- Operating Weight:
- Bucket Capacity:
- Machine Weight:
- Hydraulic Cylinder Brand: Original
- Hydraulic Pump Brand: OriginalHydraulic Valve Brand: Original
- Engine Brand:Power:
- Power: 110KW
  Machinery Test Report: Provided
- Video Outgoing-inspection: Provided
- Core Components: Pressure Vessel, Motor, Bearing, Gear, Pump, Gearbox, Engine, PLC
- Year:
- Working Hours:

#### More Images