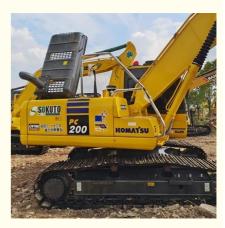

# Used Komatsu PC200-7 Crawler Excavator 0.8m3 Bucket Capacity 20000 KG Machine Weight

#### **Product Specification**

- Showroom Location:
- Operating Weight:
- Bucket Capacity:
- Machine Weight:
- Hydraulic Cylinder Brand: Original
- Hydraulic Pump Brand: OriginalHydraulic Valve Brand: Original
- Engine Brand:Power:
- Power: 110KW
  Machinery Test Report: Provided
- Video Outgoing-inspection: Provided
- Core Components: Pressure Vessel, Motor, Bearing, Gear, Pump, Gearbox, Engine, PLC
- Year:
- Working Hours: