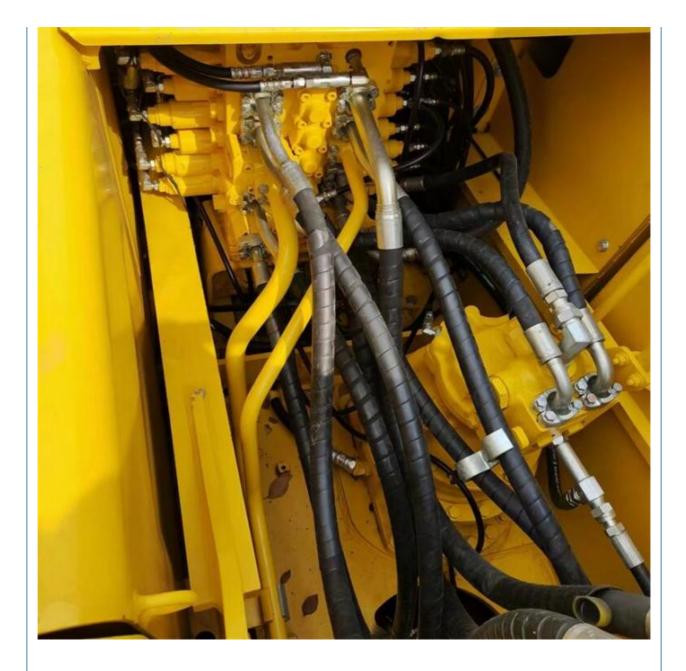

# Used Komatsu PC200-7 Crawler Excavator 0.8m3 Bucket Capacity 20000 KG Machine Weight

## **Basic Information**

- Place of Origin:
- Price:
- Japan

None

0.8m<sup>3</sup>

19900KG

20000 KG

Cummins

2023

620

\$30,000.00/units 1-3 units



#### **Product Specification**

- Showroom Location:
- Operating Weight:
- Bucket Capacity:
- Machine Weight:
- Hydraulic Cylinder Brand: Original
- Hydraulic Pump Brand: OriginalHydraulic Valve Brand: Original
- Engine Brand:Power:
- Power: 110KW
  Machinery Test Report: Provided
- Video Outgoing-inspection: Provided
- Core Components: Pressure Vessel, Motor, Bearing, Gear, Pump, Gearbox, Engine, PLC
- Year:
- Working Hours:



#### More Images









## **Product Description**

















## Models Of Excavators We Sell

| 1.4 |                            |                                                                                                                                                                                                        |
|-----|----------------------------|--------------------------------------------------------------------------------------------------------------------------------------------------------------------------------------------------------|
|     | Komatsu used<br>excavator  | PC20/PC30/PC35/PC40/PC50/PC55/PC56/PC60/PC70/PC75/PC78/PC10<br>0/PC110/PC120/PC128/PC130/PC138/PC150/PC160/PC200/PC210/PC22<br>0/PC228/PC240/PC270/PC300/PC350/PC360/PC400/PC450/PC460/PC49<br>0/PC650 |
|     | Carter used excavator      | CAT303/CAT30