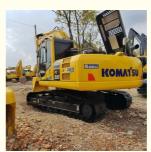

# Used Komatsu PC200-7 Crawler Excavator 0.8m3 Bucket Capacity 20000 KG Machine Weight

#### **Product Specification**

- Showroom Location:
- Operating Weight:
- Bucket Capacity:
- Machine Weight:
- Hydraulic Cylinder Brand: Original
- Hydraulic Pump Brand: OriginalHydraulic Valve Brand: Original
- Engine Brand:Power:
- Power: 110KW
  Machinery Test Report: Provided
- Video Outgoing-inspection: Provided
- Core Components: Pressure Vessel, Motor, Bearing, Gear, Pump, Gearbox, Engine, PLC
- Year:
- Working Hours: