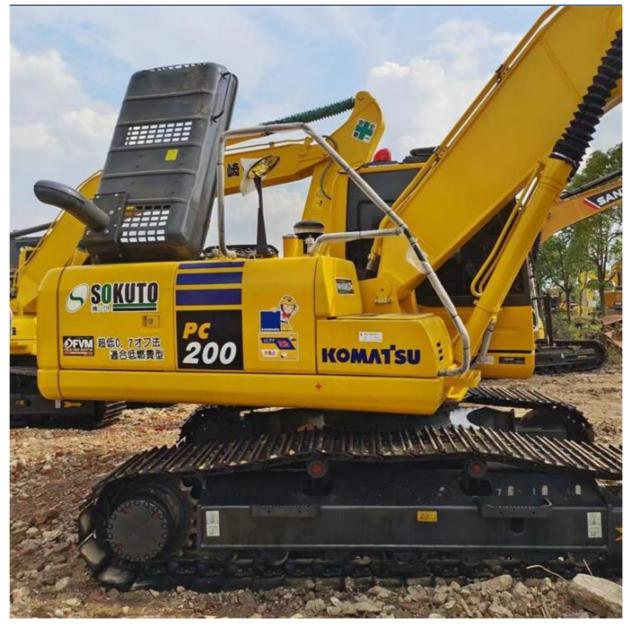

# Used Komatsu PC200-7 Crawler Excavator 0.8m3 Bucket Capacity 20000 KG Machine Weight

#### **Product Specification**

- Showroom Location:
- Operating Weight:
- Bucket Capacity:
- Machine Weight:
- Hydraulic Cylinder Brand: Original
- Hydraulic Pump Brand: OriginalHydraulic Valve Brand: Original
- Engine Brand:Power:
- Power: 110KW
  Machinery Test Report: Provided
- Video Outgoing-inspection: Provided
- Core Components: Pressure Vessel, Motor, Bearing, Gear, Pump, Gearbox, Engine, PLC
- Year:
- Working Hours: