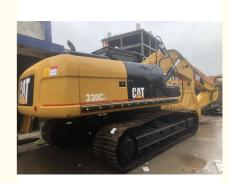

# Used Cat330 Excavator in Shanghai with Original Hydraulic Pump and 3823 Working Hours

### **Product Specification**

Showroom Location: None 35108KG · Operating Weight: 1.7m<sup>3</sup> . Bucket Capacity: · Machine Weight: 30000 KG Hydraulic Cylinder Brand: Original • Hydraulic Pump Brand: Original Hydraulic Valve Brand: Original CAT . Engine Brand: 182KW • Power: • Machinery Test Report: Provided • Video Outgoing-inspection: Provided

• Core Components: Pressure Vessel, Motor, Bearing, Gear,

Pump, Gearbox, Engine, PLC

Year: 2019Working Hours: 3823