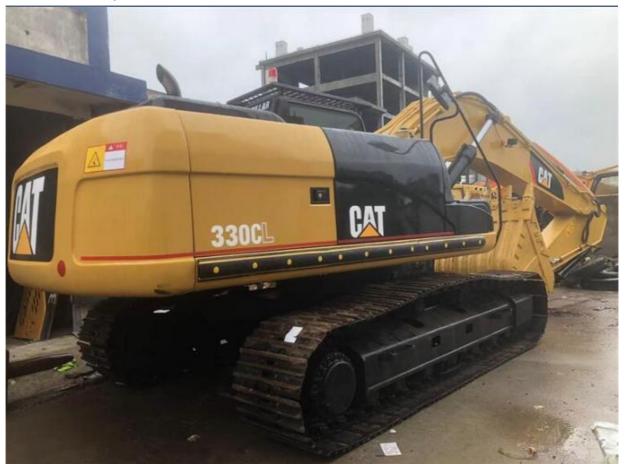

# Used Cat330 Excavator in Shanghai with Original Hydraulic Pump and 3823 Working Hours

### **Product Specification**

Showroom Location: None 35108KG · Operating Weight: 1.7m<sup>3</sup> . Bucket Capacity: · Machine Weight: 30000 KG Hydraulic Cylinder Brand: Original • Hydraulic Pump Brand: Original Hydraulic Valve Brand: Original CAT . Engine Brand: 182KW • Power: • Machinery Test Report: Provided • Video Outgoing-inspection: Provided

• Core Components: Pressure Vessel, Motor, Bearing, Gear,

Pump, Gearbox, Engine, PLC

Year: 2019Working Hours: 3823