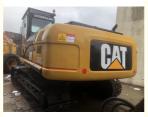

# Used Cat330 Excavator in Shanghai with Original Hydraulic Pump and 3823 Working Hours

### **Product Specification**

Showroom Location: None 35108KG · Operating Weight: 1.7m<sup>3</sup> . Bucket Capacity: · Machine Weight: 30000 KG Hydraulic Cylinder Brand: Original • Hydraulic Pump Brand: Original Hydraulic Valve Brand: Original CAT . Engine Brand: 182KW • Power: • Machinery Test Report: Provided • Video Outgoing-inspection: Provided

• Core Components: Pressure Vessel, Motor, Bearing, Gear,

Pump, Gearbox, Engine, PLC

Year: 2019Working Hours: 3823