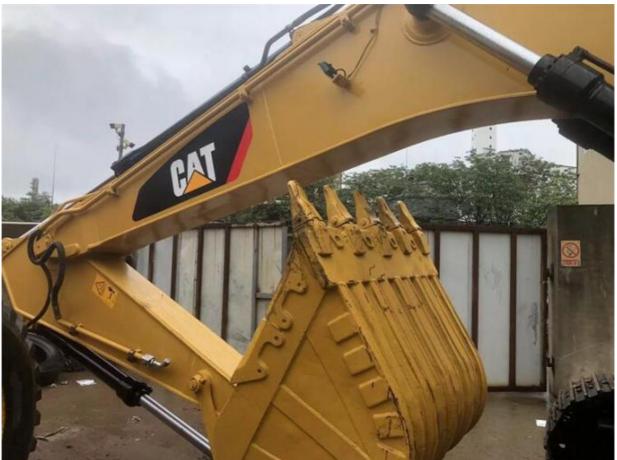

riginal Hydraulic Pump and 3823 Working Hours

#### **Basic Information**

Place of Origin: Japan

• Price: \$40,000.00/units 1-3 units

Packaging Details:
 1. Bulk cargo.

Flat rack.
 Container.

Supply Ability: 100 Unit/Units per Month



### **Product Specification**

Showroom Location: None 35108KG · Operating Weight: 1.7m<sup>3</sup> . Bucket Capacity: · Machine Weight: 30000 KG Hydraulic Cylinder Brand: Original • Hydraulic Pump Brand: Original Hydraulic Valve Brand: Original CAT . Engine Brand: 182KW • Power: • Machinery Test Report: Provided • Video Outgoing-inspection: Provided

• Core Components: Pressure Vessel, Motor, Bearing, Gear,

Pump, Gearbox, Engine, PLC

Year: 2019Working Hours: 3823



### More Images









# Product Description

# **Product Description**





















## Models Of Excavators We Sell

PC20/PC30/PC35/PC40/PC55/PC56/PC60/PC70/PC75/PC78/PC10 0/PC110/PC120/PC128/PC130/PC138/PC150/PC160/PC200/PC210/PC22 0/PC228/PC240/PC270/PC300/PC350/PC360/PC400/PC450/PC49 0/PC650 CAT303/CAT305/CAT305.5/CAT306/CAT307/CAT308/CAT311/CAT312/C

Carter used excavator CAT303/CAT305/CAT305/CAT306/CAT307/CAT308/CAT317/CAT312/C
AT313/CAT315/CAT318/CAT320/CAT323/CAT325/CAT326/CAT3
29/CAT330/CAT336/CAT340/CAT345/CAT349/CAT375

Doosan used excavator DH(DX)35/55/60/70/75/80/150/200/215/220/225/235/260/300/350/370/420/500/530

Sany used excavator SY16/SY35/SY55/SY60/SY65/SY75/SY85/SY95/SY115/SY135/SY155/SY 205/SY215/SY235/SY265/SY305/SY335/SY365

/ZX330/ZX350/ZX360/ZX450/ZX600

Kobelco used excavator SK50/SK55/SK60/SK70/SK75/SK115/SK135/SK140/SK160/SK200/SK210/