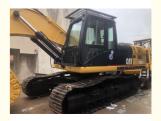

# Used Cat330 Excavator in Shanghai with Original Hydraulic Pump and 3823 Working Hours

#### **Basic Information**

Place of Origin: Japan

• Price: \$40,000.00/units 1-3 units

Packaging Details:
 1. Bulk cargo.

Flat rack.
 Container.

Supply Ability: 100 Unit/Units per Month



### **Product Specification**

Showroom Location: None 35108KG · Operating Weight: 1.7m<sup>3</sup> . Bucket Capacity: · Machine Weight: 30000 KG Hydraulic Cylinder Brand: Original • Hydraulic Pump Brand: Original Hydraulic Valve Brand: Original CAT . Engine Brand: 182KW • Power: • Machinery Test Report: Provided • Video Outgoing-inspection: Provided

• Core Components: Pressure Vessel, Motor, Bearing, Gear,

Pump, Gearbox, Engine, PLC

Year: 2019Working Hours: 3823



### More Images









# Product Description

# **Product Description**





















## Models Of Excavators We Sell

PC20/PC30/PC35/PC40/PC55/PC56/PC60/PC70/PC75/PC78/PC10 0/PC110/PC120/PC128/PC130/PC138/PC150/PC160/PC200/PC210/PC22 0/PC228/PC240/PC270/PC300/PC350/PC360/PC400/PC450/PC49 0/PC650 CAT303/CAT305/CAT305.5/CAT306/CAT307/CAT308/CAT311/CAT312/C

Carter used excavator CAT303/CAT305/CAT305/CAT306/CAT307/CAT308/CAT317/CAT312/C
AT313/CAT315/CAT318/CAT320/CAT323/CAT325/CAT326/CAT3
29/CAT330/CAT336/CAT340/CAT345/CAT349/CAT375

Doosan used excavator DH(DX)35/55/60/70/75/80/150/200/215/220/225/235/260/300/350/370/420/500/530

Sany used excavator SY16/SY35/SY55/SY60/SY65/SY75/SY85/SY95/SY115/SY135/SY155/SY 205/SY215/SY235/SY265/SY305/SY335/SY365

/ZX330/ZX350/ZX360/ZX450/ZX600

Kobelco used excavator