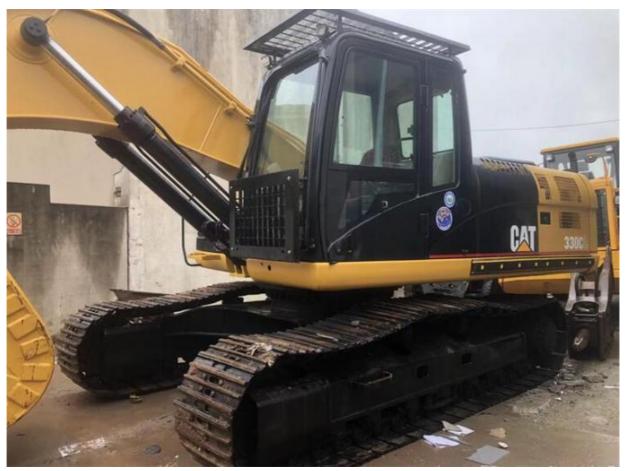

# Used Cat330 Excavator in Shanghai with Original Hydraulic Pump and 3823 Working Hours

### **Product Specification**

Showroom Location: None 35108KG · Operating Weight: 1.7m<sup>3</sup> . Bucket Capacity: · Machine Weight: 30000 KG Hydraulic Cylinder Brand: Original • Hydraulic Pump Brand: Original Hydraulic Valve Brand: Original CAT . Engine Brand: 182KW • Power: • Machinery Test Report: Provided • Video Outgoing-inspection: Provided

• Core Components: Pressure Vessel, Motor, Bearing, Gear,

Pump, Gearbox, Engine, PLC

Year: 2019Working Hours: 3823