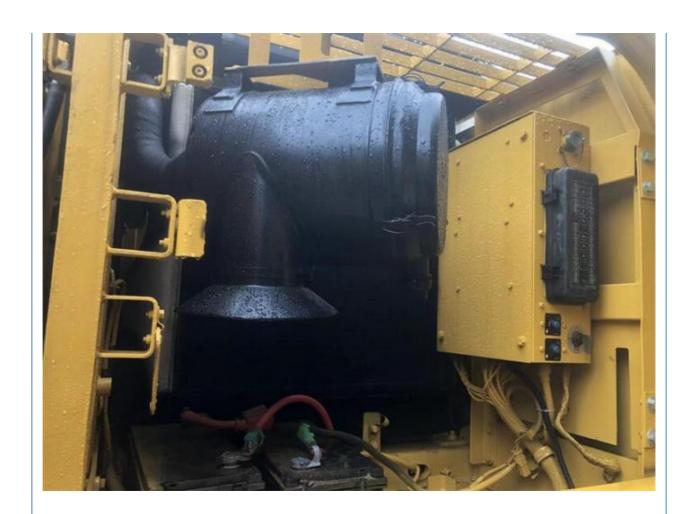

with Original Hydraulic Pump and 3823 Working Hours

#### **Basic Information**

Place of Origin: Japan

• Price: \$40,000.00/units 1-3 units

Packaging Details:
 1. Bulk cargo.

Flat rack.
 Container.

Supply Ability: 100 Unit/Units per Month



### **Product Specification**

Showroom Location: None 35108KG · Operating Weight: 1.7m<sup>3</sup> . Bucket Capacity: · Machine Weight: 30000 KG Hydraulic Cylinder Brand: Original • Hydraulic Pump Brand: Original Hydraulic Valve Brand: Original CAT . Engine Brand: 182KW • Power: • Machinery Test Report: Provided • Video Outgoing-inspection: Provided

• Core Components: Pressure Vessel, Motor, Bearing, Gear,

Pump, Gearbox, Engine, PLC

Year: 2019Working Hours: 3823



### More Images









# Product Description

# **Product Description**





















## Models Of Excavators We Sell

PC20/PC30/PC35/PC40/PC55/PC56/PC60/PC70/PC75/PC78/PC10 0/PC110/PC120/PC128/PC130/PC138/PC150/PC160/PC200/PC210/PC22 0/PC228/PC240/PC270/PC300/PC350/PC360/PC400/PC450/PC49 0/PC650 CAT303/CAT305/CAT305.5/CAT306/CAT307/CAT308/CAT311/CAT312/C

Carter used excavator CAT303/CAT305/CAT305/CAT306/CAT307/CAT308/CAT317/CAT312/C
AT313/CAT315/CAT318/CAT320/CAT323/CAT325/CAT326/CAT3
29/CAT330/CAT336/CAT340/CAT345/CAT349/CAT375

Doosan used excavator DH(DX)35/55/60/70/75/80/150/200/215/220/225/235/260/300/350/370/420/500/530

Sany used excavator SY16/SY35/SY55/SY60/SY65/SY75/SY85/SY95/SY115/SY135/SY155/SY 205/SY215/SY235/SY265/SY305/SY335/SY365

/ZX330/ZX350/ZX360/ZX450/ZX600

Kobelco used excavator SK50/SK55/SK60/SK70/SK75/SK115/SK135/SK140/SK160/SK200/S