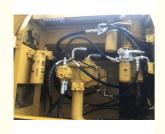

### **Product Specification**

Showroom Location: None 35108KG · Operating Weight: 1.7m<sup>3</sup> . Bucket Capacity: · Machine Weight: 30000 KG Hydraulic Cylinder Brand: Original • Hydraulic Pump Brand: Original Hydraulic Valve Brand: Original CAT . Engine Brand: 182KW • Power: • Machinery Test Report: Provided • Video Outgoing-inspection: Provided