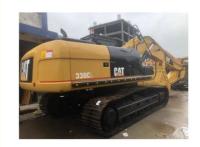

# Used Cat330 Excavator in Shanghai with Original Hydraulic Pump and 3823 Working Hours

### **Product Specification**

Showroom Location: None 35108KG · Operating Weight: 1.7m<sup>3</sup> . Bucket Capacity: · Machine Weight: 30000 KG Hydraulic Cylinder Brand: Original • Hydraulic Pump Brand: Original Hydraulic Valve Brand: Original CAT . Engine Brand: 182KW • Power: • Machinery Test Report: Provided • Video Outgoing-inspection: Provided

• Core Components: Pressure Vessel, Motor, Bearing, Gear,

Pump, Gearbox, Engine, PLC

Year: 2019Working Hours: 3823