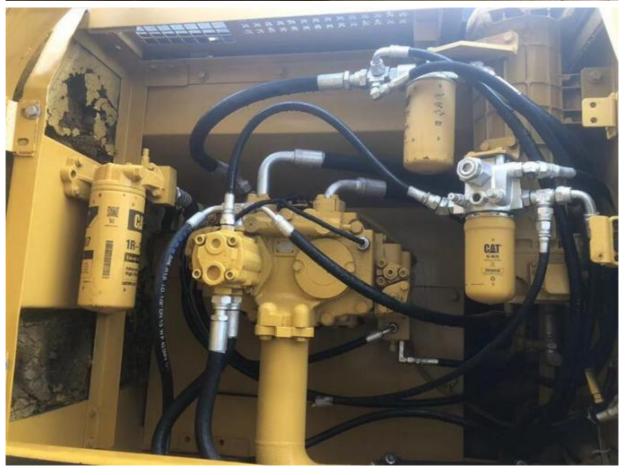

### **Product Specification**

Showroom Location: None 35108KG · Operating Weight: 1.7m<sup>3</sup> . Bucket Capacity: · Machine Weight: 30000 KG Hydraulic Cylinder Brand: Original • Hydraulic Pump Brand: Original Hydraulic Valve Brand: Original CAT . Engine Brand: 182KW • Power: • Machinery Test Report: Provided • Video Outgoing-inspection: Provided