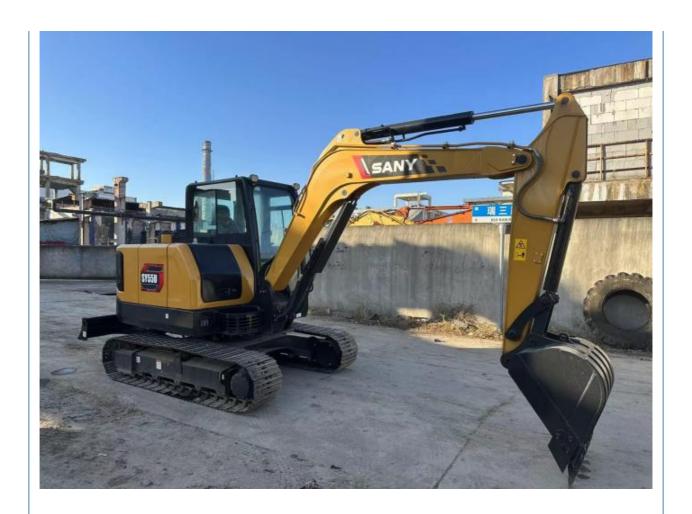

# 4JG1-NABGB-04-C2 Engine Type Used SANY SY55U 5 Ton Mini Excavator for Construction Work

## **Product Specification**

Showroom Location: None · Operating Weight: 6 Ton 0.23 M<sup>3</sup> . Bucket Capacity: • Machine Weight: 6000 KG Hydraulic Cylinder Brand: **ORIGINAL** • Hydraulic Pump Brand: **ORIGINAL** • Hydraulic Valve Brand: **ORIGINAL** ISUZU . Engine Brand: 40.9 KW • Power: • Machinery Test Report: Provided • Video Outgoing-inspection: Provided