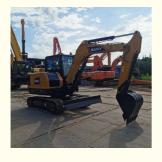

# 4JG1-NABGB-04-C2 Engine Type Used SANY SY55U 5 Ton Mini Excavator for Construction Work

## **Product Specification**

Showroom Location: None · Operating Weight: 6 Ton 0.23 M<sup>3</sup> . Bucket Capacity: • Machine Weight: 6000 KG Hydraulic Cylinder Brand: **ORIGINAL** • Hydraulic Pump Brand: **ORIGINAL** • Hydraulic Valve Brand: **ORIGINAL** ISUZU . Engine Brand: 40.9 KW • Power: • Machinery Test Report: Provided • Video Outgoing-inspection: Provided