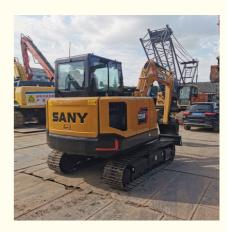

# 4JG1-NABGB-04-C2 Engine Type Used SANY SY55U 5 Ton Mini Excavator for Construction Work

## **Product Specification**

Showroom Location: None · Operating Weight: 6 Ton 0.23 M<sup>3</sup> . Bucket Capacity: • Machine Weight: 6000 KG Hydraulic Cylinder Brand: **ORIGINAL** • Hydraulic Pump Brand: **ORIGINAL** • Hydraulic Valve Brand: **ORIGINAL** ISUZU . Engine Brand: 40.9 KW • Power: • Machinery Test Report: Provided • Video Outgoing-inspection: Provided