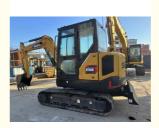

# 4JG1-NABGB-04-C2 Engine Type Used SANY SY55U 5 Ton Mini Excavator for Construction Work

## **Product Specification**

Showroom Location: None · Operating Weight: 6 Ton 0.23 M<sup>3</sup> . Bucket Capacity: • Machine Weight: 6000 KG Hydraulic Cylinder Brand: **ORIGINAL** • Hydraulic Pump Brand: **ORIGINAL** • Hydraulic Valve Brand: **ORIGINAL** ISUZU . Engine Brand: 40.9 KW • Power: • Machinery Test Report: Provided • Video Outgoing-inspection: Provided