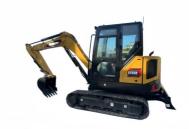

# 4JG1-NABGB-04-C2 Engine Type Used SANY SY55U 5 Ton Mini Excavator for Construction Work

## **Product Specification**

Showroom Location: None · Operating Weight: 6 Ton 0.23 M<sup>3</sup> . Bucket Capacity: • Machine Weight: 6000 KG Hydraulic Cylinder Brand: **ORIGINAL** • Hydraulic Pump Brand: **ORIGINAL** • Hydraulic Valve Brand: **ORIGINAL** ISUZU . Engine Brand: 40.9 KW • Power: • Machinery Test Report: Provided • Video Outgoing-inspection: Provided