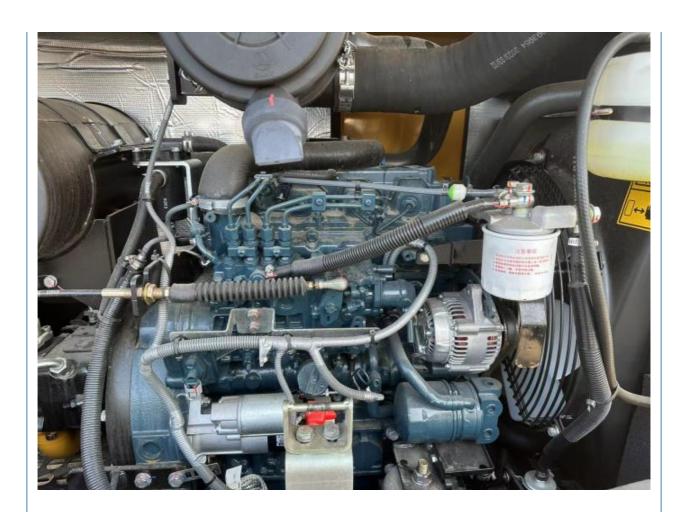

## **Product Specification**

Showroom Location: None · Operating Weight: 6 Ton 0.23 M<sup>3</sup> . Bucket Capacity: • Machine Weight: 6000 KG Hydraulic Cylinder Brand: **ORIGINAL** • Hydraulic Pump Brand: **ORIGINAL** • Hydraulic Valve Brand: **ORIGINAL** ISUZU . Engine Brand: 40.9 KW • Power: • Machinery Test Report: Provided • Video Outgoing-inspection: Provided

## More Images