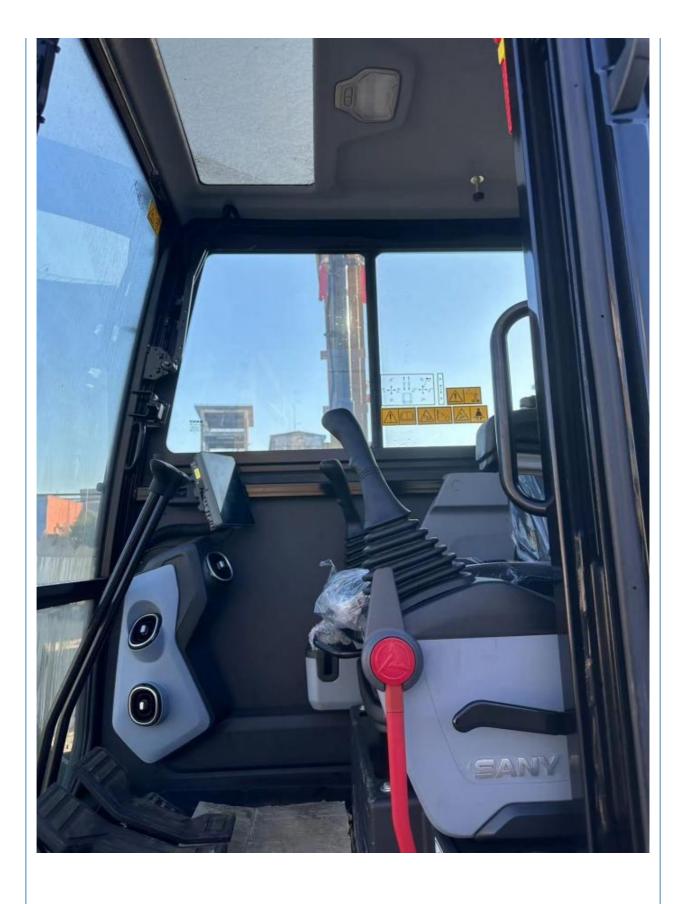

# 4JG1-NABGB-04-C2 Engine Type Used SANY SY55U 5 Ton Mini Excavator for Construction Work

#### **Basic Information**

• Place of Origin: China

• Price: \$8,600.00/units 1-3 units



## **Product Specification**

Showroom Location: None · Operating Weight: 6 Ton 0.23 M<sup>3</sup> . Bucket Capacity: • Machine Weight: 6000 KG Hydraulic Cylinder Brand: **ORIGINAL** • Hydraulic Pump Brand: **ORIGINAL** • Hydraulic Valve Brand: **ORIGINAL** ISUZU . Engine Brand: 40.9 KW • Power: • Machinery Test Report: Provided • Video Outgoing-inspection: Provided

• Core Components: Pressure Vessel, Motor, Bearing, Gear,

Pump, Gearbox, Engine, PLC

Year: 2023Working Hours: 500



## More Images









## Product Description

# **Product Description**



















## Models Of Excavators We Sell

| Komatsu used excavator | PC20/PC30/PC35/PC40/PC50/PC55/PC56/PC60/PC70/PC75/PC78/PC10 0/PC110/PC120/PC128/PC130/PC138/PC150/PC160/PC200/PC210/PC22 0/PC228/PC240/PC270/PC300/PC350/PC360/PC400/PC450/PC460/PC49 0/PC650 |
|------------------------|-----------------------------------------------------------------------------------------------------------------------------------------------------------------------------------------------|
| Carter used excavator  | CAT303/CAT305/CAT305.5/CAT306/CAT307/CAT308/CAT311/CAT312/C<br>AT313/CAT315/CAT318/CAT320/CAT323/CAT324/CAT325/CAT326/CAT3<br>29/CAT330/CAT336/CAT340/CAT345/CAT349/CAT375                    |
| Doosan used excavator  | DH(DX)35/55/60/70/75/80/150/200/215/220/225/235/260/300/350/370/420/500/530