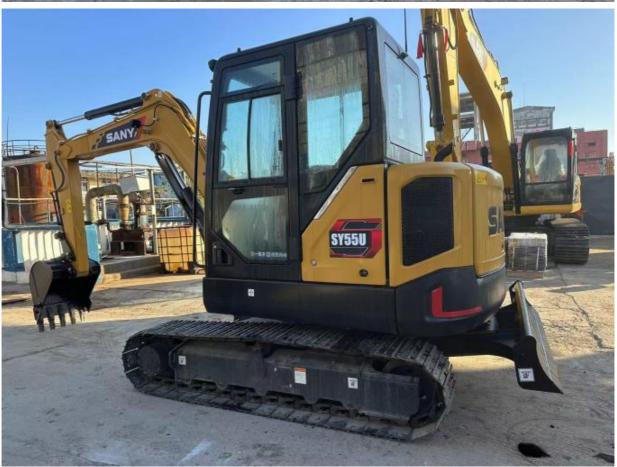

# 4JG1-NABGB-04-C2 Engine Type Used SANY SY55U 5 Ton Mini Excavator for Construction Work

## **Product Specification**

Showroom Location: None · Operating Weight: 6 Ton 0.23 M<sup>3</sup> . Bucket Capacity: • Machine Weight: 6000 KG Hydraulic Cylinder Brand: **ORIGINAL** • Hydraulic Pump Brand: **ORIGINAL** • Hydraulic Valve Brand: **ORIGINAL** ISUZU . Engine Brand: 40.9 KW • Power: • Machinery Test Report: Provided • Video Outgoing-inspection: Provided