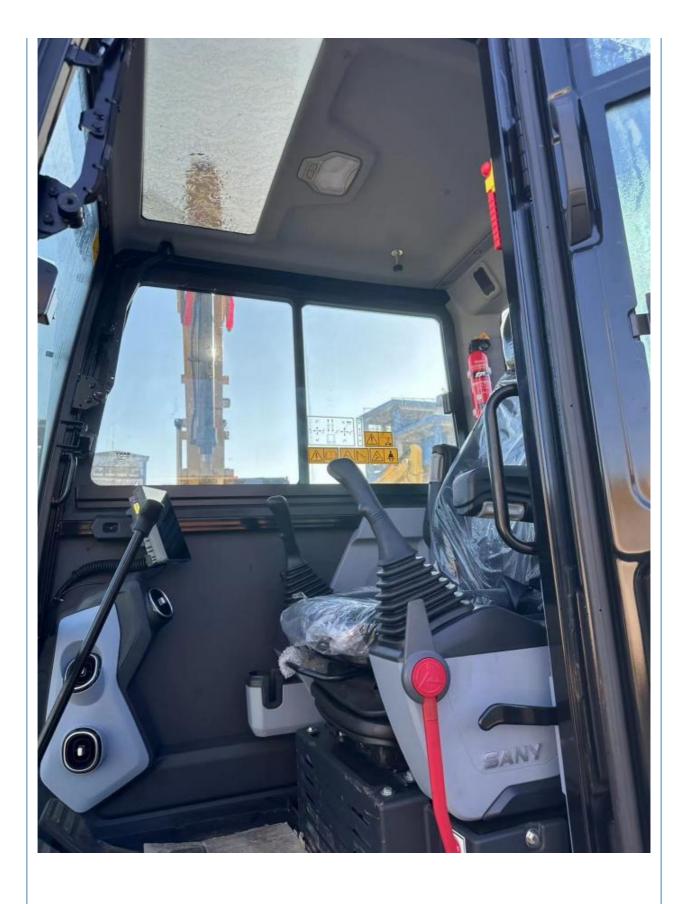

# 4JG1-NABGB-04-C2 Engine Type Used SANY SY55U 5 Ton Mini Excavator for Construction Work

#### **Basic Information**

• Place of Origin: China

• Price: \$8,600.00/units 1-3 units



## **Product Specification**

Showroom Location: None · Operating Weight: 6 Ton 0.23 M<sup>3</sup> . Bucket Capacity: • Machine Weight: 6000 KG Hydraulic Cylinder Brand: **ORIGINAL** • Hydraulic Pump Brand: **ORIGINAL** • Hydraulic Valve Brand: **ORIGINAL** ISUZU . Engine Brand: 40.9 KW • Power: • Machinery Test Report: Provided • Video Outgoing-inspection: Provided

• Core Components: Pressure Vessel, Motor, Bearing, Gear,

Pump, Gearbox, Engine, PLC

Year: 2023Working Hours: 500



## More Images









## Product Description

# **Product Description**



















## Models Of Excavators We Sell

| Komatsu used excavator | PC20/PC30/PC35/PC40/PC50/PC55/PC56/PC60/PC70/PC75/PC78/PC10 0/PC110/PC120/PC128/PC130/PC138/PC150/PC160/PC200/PC210/PC22 0/PC228/PC240/PC270/PC300/PC350/PC360/PC400/PC450/PC460/PC49 0/PC650 |
|------------------------|-----------------------------------------------------------------------------------------------------------------------------------------------------------------------------------------------|
| Carter used excavator  | CAT303/CAT305/CAT305.5/CAT306/CAT307/CAT308/CAT311/CAT312/C<br>AT313/CAT315/CAT318/CAT320/CAT323/CAT324/CAT325/CAT326/CAT3<br>29/CAT330/CAT336/CAT340/CAT345/CAT349/CAT375                    |
| Doosan used excavator  | DH(DX)35/55/60/70/75/80/150/200/215/220/225/235/260/300/350/370/420/500/5