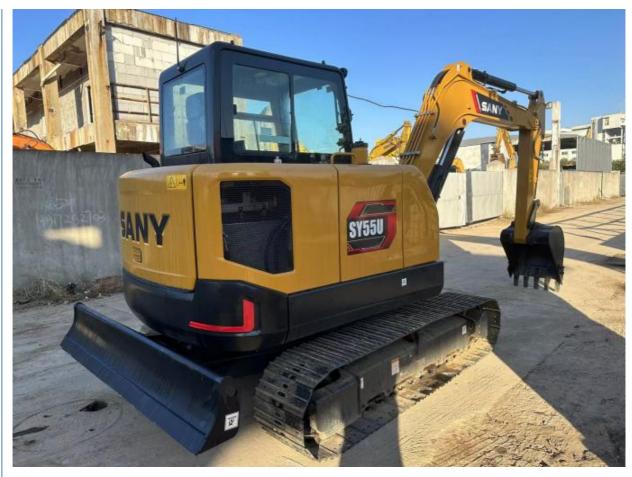

# 4JG1-NABGB-04-C2 Engine Type Used SANY SY55U 5 Ton Mini Excavator for Construction Work

## **Product Specification**

Showroom Location: None · Operating Weight: 6 Ton 0.23 M<sup>3</sup> . Bucket Capacity: • Machine Weight: 6000 KG Hydraulic Cylinder Brand: **ORIGINAL** • Hydraulic Pump Brand: **ORIGINAL** • Hydraulic Valve Brand: **ORIGINAL** ISUZU . Engine Brand: 40.9 KW • Power: • Machinery Test Report: Provided • Video Outgoing-inspection: Provided