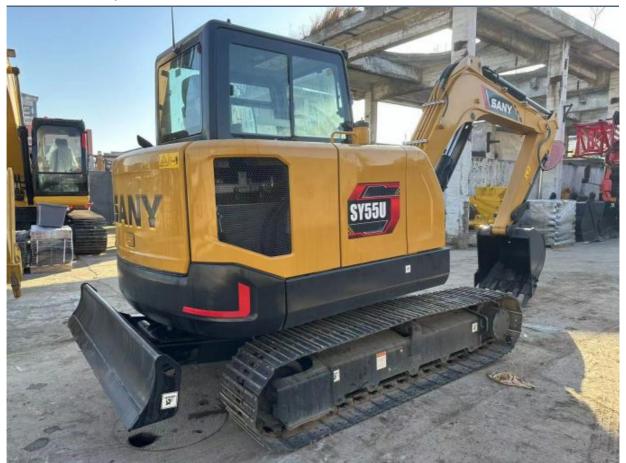

# 4JG1-NABGB-04-C2 Engine Type Used SANY SY55U 5 Ton Mini Excavator for Construction Work

## **Product Specification**

Showroom Location: None · Operating Weight: 6 Ton 0.23 M<sup>3</sup> . Bucket Capacity: • Machine Weight: 6000 KG Hydraulic Cylinder Brand: **ORIGINAL** • Hydraulic Pump Brand: **ORIGINAL** • Hydraulic Valve Brand: **ORIGINAL** ISUZU . Engine Brand: 40.9 KW • Power: • Machinery Test Report: Provided • Video Outgoing-inspection: Provided