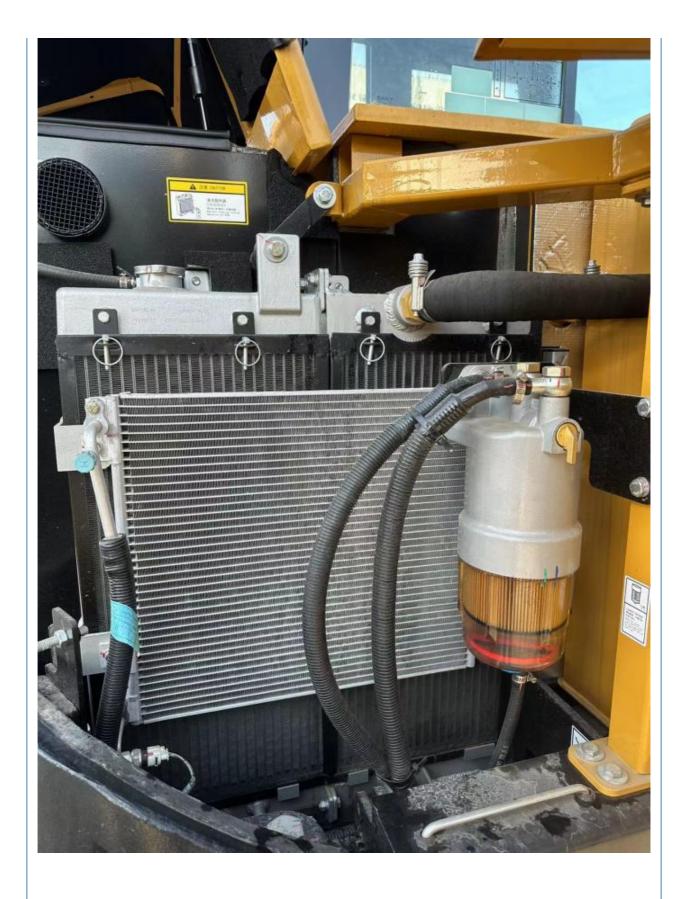

# 4JG1-NABGB-04-C2 Engine Type Used SANY SY55U 5 Ton Mini Excavator for Construction Work

#### **Basic Information**

• Place of Origin: China

• Price: \$8,600.00/units 1-3 units



## **Product Specification**

Showroom Location: None · Operating Weight: 6 Ton 0.23 M<sup>3</sup> . Bucket Capacity: • Machine Weight: 6000 KG Hydraulic Cylinder Brand: **ORIGINAL** • Hydraulic Pump Brand: **ORIGINAL** • Hydraulic Valve Brand: **ORIGINAL** ISUZU . Engine Brand: 40.9 KW • Power: • Machinery Test Report: Provided • Video Outgoing-inspection: Provided

• Core Components: Pressure Vessel, Motor, Bearing, Gear,

Pump, Gearbox, Engine, PLC

Year: 2023Working Hours: 500



## More Images









## Product Description

# **Product Description**



















## Models Of Excavators We Sell

| Komatsu used excavator | PC20/PC30/PC35/PC40/PC50/PC55/PC56/PC60/PC70/PC75/PC78/PC10 0/PC110/PC120/PC128/PC130/PC138/PC150/PC160/PC200/PC210/PC22 0/PC228/PC240/PC270/PC300/PC350/PC360/PC400/PC450/PC460/PC49 0/PC650 |
|------------------------|-----------------------------------------------------------------------------------------------------------------------------------------------------------------------------------------------|
| Carter used excavator  | CAT303/CAT305/CAT305.5/CAT306/CAT307/CAT308/CAT311/CAT312/C<br>AT313/CAT315/CAT318/CAT320/CAT323/CAT324/CAT325/CAT326/CAT3<br>29/CAT330/CAT336/CAT340/CAT345/CAT349/CAT375                    |
| Doosan used excavator  | DH(DX)35/55/60/70/75/80/150/200/215/220/225/235/260/300/350/370/420/500