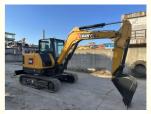

# 4JG1-NABGB-04-C2 Engine Type Used SANY SY55U 5 Ton Mini Excavator for Construction Work

## **Product Specification**

Showroom Location: None · Operating Weight: 6 Ton 0.23 M<sup>3</sup> . Bucket Capacity: • Machine Weight: 6000 KG Hydraulic Cylinder Brand: **ORIGINAL** • Hydraulic Pump Brand: **ORIGINAL** • Hydraulic Valve Brand: **ORIGINAL** ISUZU . Engine Brand: 40.9 KW • Power: • Machinery Test Report: Provided • Video Outgoing-inspection: Provided