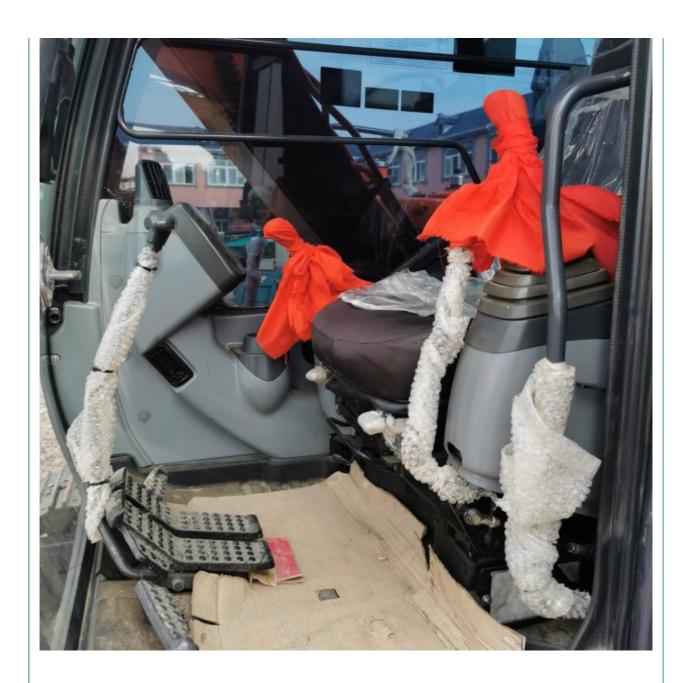

# Hydraulic Valve Original Japan 7 Ton Used Hitachi ZX70 Excavator in Good Condition

#### **Basic Information**

Place of Origin: Japan

• Price: \$15,000.00/units 1-3 units



#### **Product Specification**

Showroom Location: None · Operating Weight: 7 TON 0.52 M<sup>3</sup> . Bucket Capacity: • Machine Weight: 7000 KG • Hydraulic Cylinder Brand: Original • Hydraulic Pump Brand: Original • Hydraulic Valve Brand: Original ISUZU . Engine Brand: 73KW • Power: • Machinery Test Report: Provided • Video Outgoing-inspection: Provided

• Core Components: Pressure Vessel, Motor, Bearing, Gear,

Pump, Gearbox, Engine, PLC

Year: 2022Working Hours: 800



#### More Images









## Product Description

## **Product Description**





















#### Models Of Excavators We Sell

Komatsu used excavator

Carter used excavator

PC20/PC30/PC35/PC40/PC50/PC55/PC56/PC60/PC70/PC75/PC78/PC10 0/PC110/PC120/PC128/PC130/PC138/PC150/PC160/PC200/PC210/PC22 0/PC228/PC240/PC270/PC300/PC350/PC360/PC400/PC450/PC460/PC49

0/PC650

CAT303/CAT305/CAT305.5/CAT306/CAT307/CAT308/CAT311/CAT312/C AT313/CAT315/CAT318/CAT320/CAT323/CAT324/CAT325/CAT326/CAT3

29/CAT330/CAT336/CAT340/CAT345/CAT349/CAT375

DH(DX)35/55/60/70/75/80/150/200/215/220/225/235/260/300/350/370/420/ Doosan used excavator 500/530

SY16/SY35/SY55/SY60/SY65/SY75/SY85/SY95/SY115/SY135/SY155/SY Sany used excavator

205/SY215/SY235/SY265/SY305/SY335/SY365

EX50/EX55/EX60/EX100/EX120/EX200/ZX50/ZX55/ZX60/ZX70/ZX75/ZX1 20/ZX125/ZX130/ZX135/ZX200/ZX210/ZX230/ZX240/ZX250/ZX270/ZX300 Hit