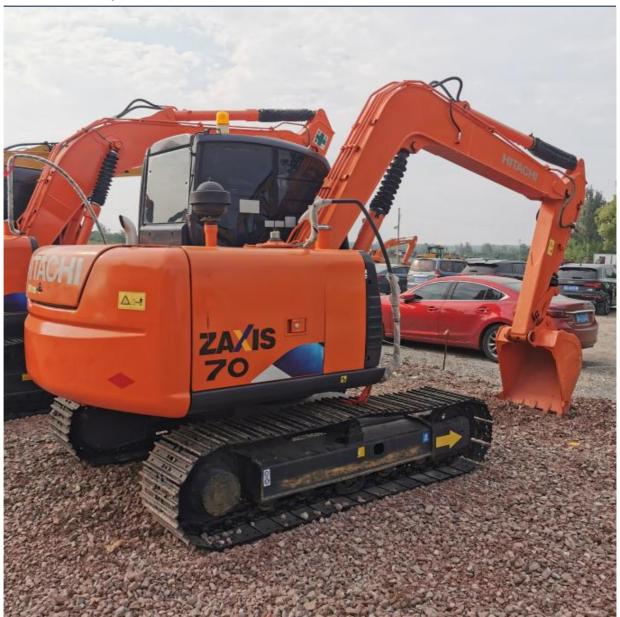

# Hydraulic Valve Original Japan 7 Ton Used Hitachi ZX70 Excavator in Good Condition

#### **Product Specification**

Showroom Location: None · Operating Weight: 7 TON 0.52 M<sup>3</sup> . Bucket Capacity: • Machine Weight: 7000 KG • Hydraulic Cylinder Brand: Original • Hydraulic Pump Brand: Original • Hydraulic Valve Brand: Original ISUZU . Engine Brand: 73KW • Power: • Machinery Test Report: Provided • Video Outgoing-inspection: Provided