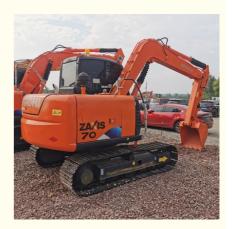

# Hydraulic Valve Original Japan 7 Ton Used Hitachi ZX70 Excavator in Good Condition

#### **Product Specification**

Showroom Location: None · Operating Weight: 7 TON 0.52 M<sup>3</sup> . Bucket Capacity: • Machine Weight: 7000 KG • Hydraulic Cylinder Brand: Original • Hydraulic Pump Brand: Original • Hydraulic Valve Brand: Original ISUZU . Engine Brand: 73KW • Power: • Machinery Test Report: Provided • Video Outgoing-inspection: Provided

#### More Images