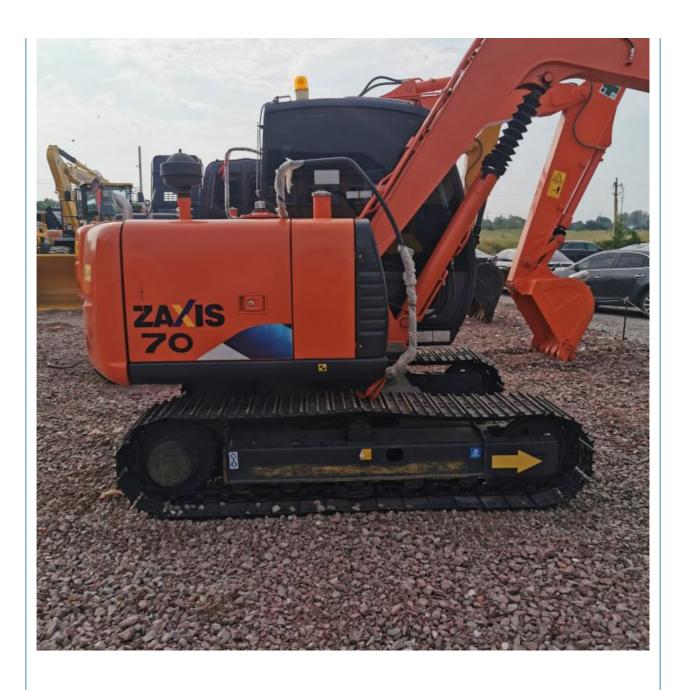

# Hydraulic Valve Original Japan 7 Ton Used Hitachi ZX70 Excavator in Good Condition

#### **Product Specification**

Showroom Location: None · Operating Weight: 7 TON 0.52 M<sup>3</sup> . Bucket Capacity: • Machine Weight: 7000 KG • Hydraulic Cylinder Brand: Original • Hydraulic Pump Brand: Original • Hydraulic Valve Brand: Original ISUZU . Engine Brand: 73KW • Power: • Machinery Test Report: Provided • Video Outgoing-inspection: Provided