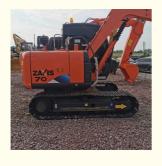

# Hydraulic Valve Original Japan 7 Ton Used Hitachi ZX70 Excavator in Good Condition

#### **Product Specification**

Showroom Location: None · Operating Weight: 7 TON 0.52 M<sup>3</sup> . Bucket Capacity: • Machine Weight: 7000 KG • Hydraulic Cylinder Brand: Original • Hydraulic Pump Brand: Original • Hydraulic Valve Brand: Original ISUZU . Engine Brand: 73KW • Power: • Machinery Test Report: Provided • Video Outgoing-inspection: Provided

#### More Images