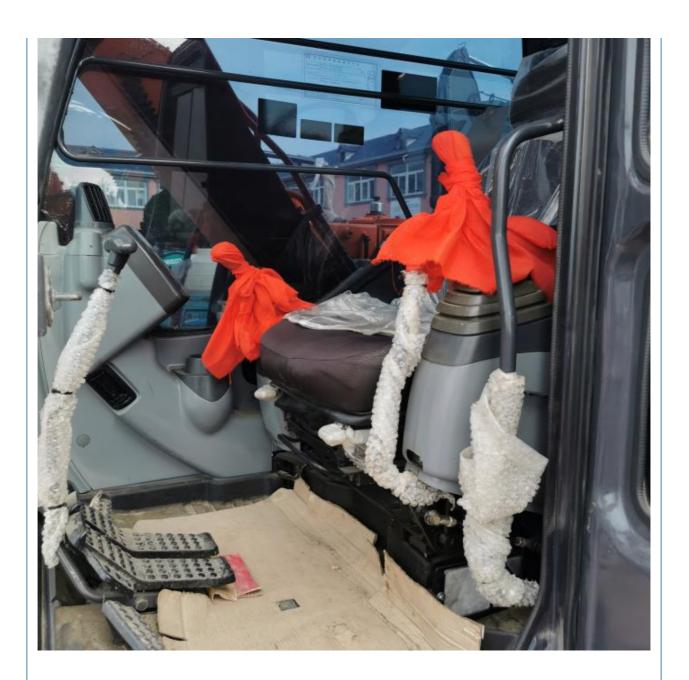

# Hydraulic Valve Original Japan 7 Ton Used Hitachi ZX70 Excavator in Good Condition

#### **Basic Information**

Place of Origin: Japan

• Price: \$15,000.00/units 1-3 units



#### **Product Specification**

Showroom Location: None · Operating Weight: 7 TON 0.52 M<sup>3</sup> . Bucket Capacity: • Machine Weight: 7000 KG • Hydraulic Cylinder Brand: Original • Hydraulic Pump Brand: Original • Hydraulic Valve Brand: Original ISUZU . Engine Brand: 73KW • Power: • Machinery Test Report: Provided • Video Outgoing-inspection: Provided

• Core Components: Pressure Vessel, Motor, Bearing, Gear,

Pump, Gearbox, Engine, PLC

Year: 2022Working Hours: 800



#### More Images









## Product Description

## **Product Description**





















#### Models Of Excavators We Sell

Komatsu used excavator

Carter used excavator

PC20/PC30/PC35/PC40/PC50/PC55/PC56/PC60/PC70/PC75/PC78/PC10 0/PC110/PC120/PC128/PC130/PC138/PC150/PC160/PC200/PC210/PC22 0/PC228/PC240/PC270/PC300/PC350/PC360/PC400/PC450/PC460/PC49

0/PC650

CAT303/CAT305/CAT305.5/CAT306/CAT307/CAT308/CAT311/CAT312/C AT313/CAT315/CAT318/CAT320/CAT323/CAT324/CAT325/CAT326/CAT3

29/CAT330/CAT336/CAT340/CAT345/CAT349/CAT375

DH(DX)35/55/60/70/75/80/150/200/215/220/225/235/260/300/350/370/420/ Doosan used excavator 500/530

SY16/SY35/SY55/SY60/SY65/SY75/SY85/SY95/SY115/SY135/SY155/SY Sany used excavator

205/SY215/SY235/SY265/SY305/SY335/SY365

EX50/EX55/EX60/EX100/EX120/EX200/ZX50/ZX55/ZX60/ZX70/ZX75/ZX1 20/ZX125/ZX130/ZX135/ZX200/ZX210/ZX230/ZX240/ZX250/ZX270/ZX300 Hitac