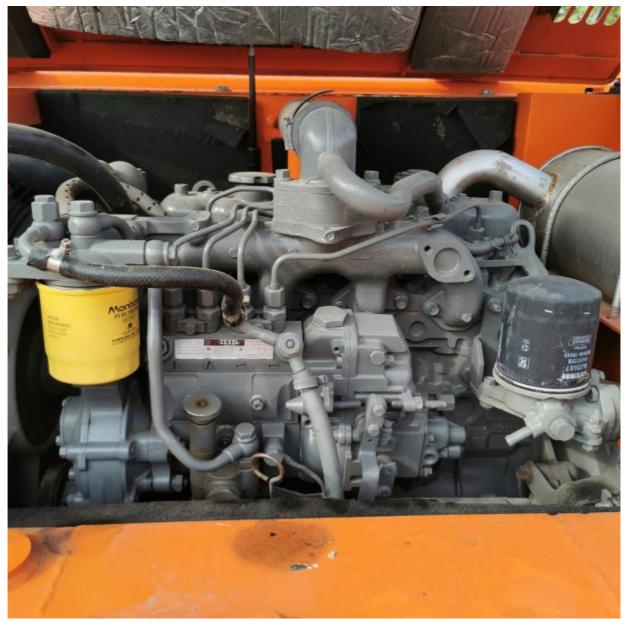

# Hydraulic Valve Original Japan 7 Ton Used Hitachi ZX70 Excavator in Good Condition

#### **Basic Information**

Place of Origin: Japan

• Price: \$15,000.00/units 1-3 units



#### **Product Specification**

Showroom Location: None · Operating Weight: 7 TON 0.52 M<sup>3</sup> . Bucket Capacity: • Machine Weight: 7000 KG • Hydraulic Cylinder Brand: Original • Hydraulic Pump Brand: Original • Hydraulic Valve Brand: Original ISUZU . Engine Brand: 73KW • Power: • Machinery Test Report: Provided • Video Outgoing-inspection: Provided

• Core Components: Pressure Vessel, Motor, Bearing, Gear,

Pump, Gearbox, Engine, PLC

Year: 2022Working Hours: 800



#### More Images









## Product Description

## **Product Description**





















#### Models Of Excavators We Sell

Komatsu used excavator

Carter used excavator

PC20/PC30/PC35/PC40/PC50/PC55/PC56/PC60/PC70/PC75/PC78/PC10 0/PC110/PC120/PC128/PC130/PC138/PC150/PC160/PC200/PC210/PC22 0/PC228/PC240/PC270/PC300/PC350/PC360/PC400/PC450/PC460/PC49

0/PC650

CAT303/CAT305/CAT305.5/CAT306/CAT307/CAT308/CAT311/CAT312/C AT313/CAT315/CAT318/CAT320/CAT323/CAT324/CAT325/CAT326/CAT3

29/CAT330/CAT336/CAT340/CAT345/CAT349/CAT375

DH(DX)35/55/60/70/75/80/150/200/215/220/225/235/260/300/350/370/420/ Doosan used excavator 500/530

SY16/SY35/SY55/SY60/SY65/SY75/SY85/SY95/SY115/SY135/SY155/SY Sany used excavator

205/SY215/SY235/SY265/SY305/SY335/SY365

EX50/EX55/EX60/EX100/EX120/EX200/ZX50/ZX55/ZX60/ZX70/ZX75/ZX1 20/ZX125/ZX130/ZX135/ZX200/ZX210/ZX230/ZX240/ZX250/ZX270/ZX300 Hitachi u