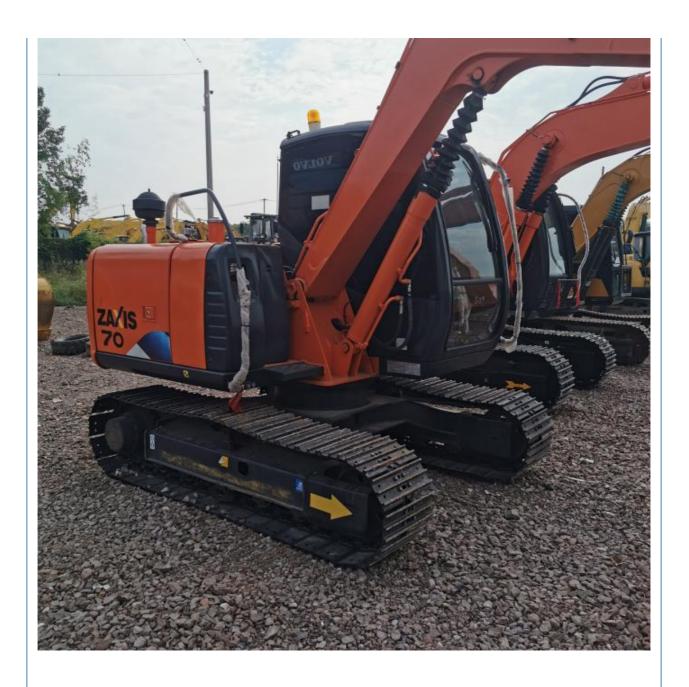

# Hydraulic Valve Original Japan 7 Ton Used Hitachi ZX70 Excavator in Good Condition

#### **Product Specification**

Showroom Location: None · Operating Weight: 7 TON 0.52 M<sup>3</sup> . Bucket Capacity: • Machine Weight: 7000 KG • Hydraulic Cylinder Brand: Original • Hydraulic Pump Brand: Original • Hydraulic Valve Brand: Original ISUZU . Engine Brand: 73KW • Power: • Machinery Test Report: Provided • Video Outgoing-inspection: Provided

• Core Components: Pressure Vessel, Motor, Bearing, Gear,

Pump, Gearbox, Engine, PLC

Year: 2022Working Hours: 800