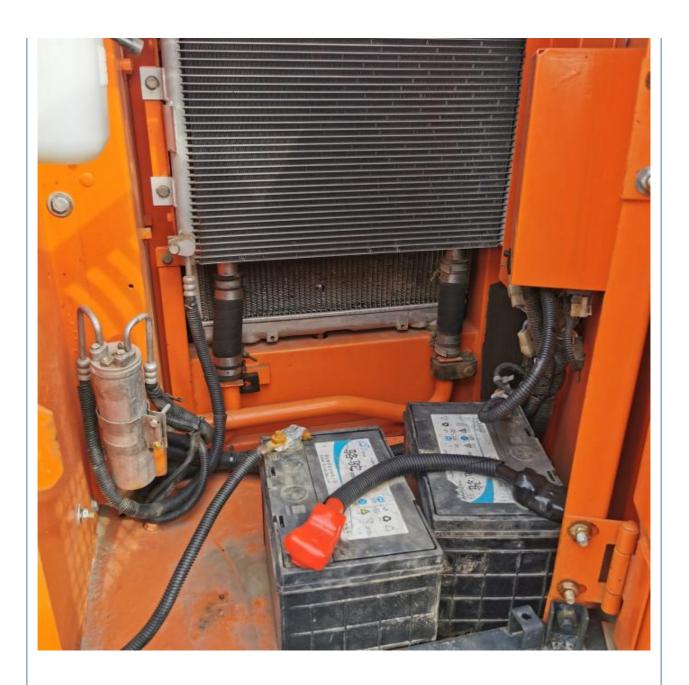

# Hydraulic Valve Original Japan 7 Ton Used Hitachi ZX70 Excavator in Good Condition

#### **Basic Information**

Place of Origin: Japan

• Price: \$15,000.00/units 1-3 units



#### **Product Specification**

Showroom Location: None · Operating Weight: 7 TON 0.52 M<sup>3</sup> . Bucket Capacity: • Machine Weight: 7000 KG • Hydraulic Cylinder Brand: Original • Hydraulic Pump Brand: Original • Hydraulic Valve Brand: Original ISUZU . Engine Brand: 73KW • Power: • Machinery Test Report: Provided • Video Outgoing-inspection: Provided

• Core Components: Pressure Vessel, Motor, Bearing, Gear,

Pump, Gearbox, Engine, PLC

Year: 2022Working Hours: 800



#### More Images









## Product Description

## **Product Description**





















#### Models Of Excavators We Sell

Komatsu used excavator

Carter used excavator

PC20/PC30/PC35/PC40/PC50/PC55/PC56/PC60/PC70/PC75/PC78/PC10 0/PC110/PC120/PC128/PC130/PC138/PC150/PC160/PC200/PC210/PC22 0/PC228/PC240/PC270/PC300/PC350/PC360/PC400/PC450/PC460/PC49

0/PC650

CAT303/CAT305/CAT305.5/CAT306/CAT307/CAT308/CAT311/CAT312/C AT313/CAT315/CAT318/CAT320/CAT323/CAT324/CAT325/CAT326/CAT3

29/CAT330/CAT336/CAT340/CAT345/CAT349/CAT375

DH(DX)35/55/60/70/75/80/150/200/215/220/225/235/260/300/350/370/420/ Doosan used excavator 500/530

SY16/SY35/SY55/SY60/SY65/SY75/SY85/SY95/SY115/SY135/SY155/SY Sany used excavator

205/SY215/SY235/SY265/SY305/SY335/SY365

EX50/EX55/EX60/EX100/EX120/EX200/ZX50/ZX55/ZX60/ZX70/ZX75/ZX1 20/ZX125/ZX130/ZX135/ZX200/ZX210/ZX230/ZX240/ZX250/ZX270/ZX300 Hitachi