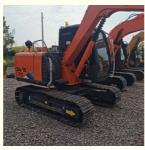

# Hydraulic Valve Original Japan 7 Ton Used Hitachi ZX70 Excavator in Good Condition

#### **Product Specification**

Showroom Location: None · Operating Weight: 7 TON 0.52 M<sup>3</sup> . Bucket Capacity: • Machine Weight: 7000 KG • Hydraulic Cylinder Brand: Original • Hydraulic Pump Brand: Original • Hydraulic Valve Brand: Original ISUZU . Engine Brand: 73KW • Power: • Machinery Test Report: Provided • Video Outgoing-inspection: Provided

#### More Images