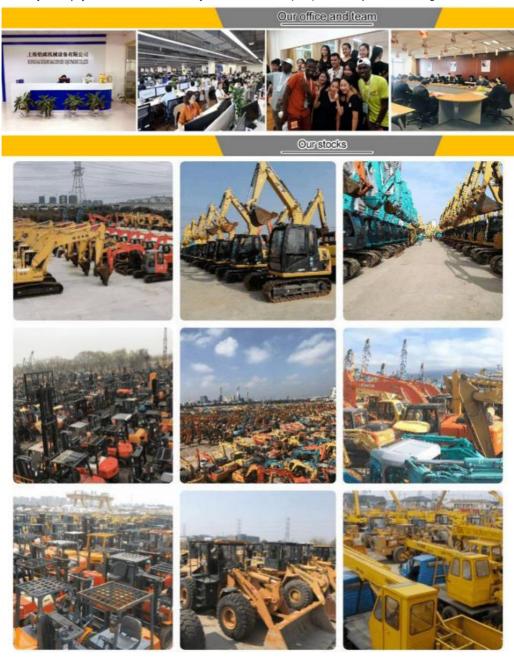

### Company Profile

Shanghai Kaishu Machinery Equipment Co., Ltd was established in 2017, we have our own factory which covers an area of 67,000 square meters, with 200 employees. As a leading used excavator supplier in China, Shanghai Kaishu Machinery Equipment Co., Ltd has numerous construction machinery. Our teams are composed of a purchasing team, a technical support team, a vehicle-parts supply center, a foreign trade sales team and a quality testing center.

Our full range of products include: used excavators, used loaders, used graders, used bulldozers, used forklifts, used cranes and other used construction machinery products. Our engineering machines are mainly from China, the United States, Japan, South Korea and other manufacturing countries, quality assurance is our hallmark. Our machines are sold to many regions at home and abroad, and we have rich export experience.

In order to serve our customers better, we deal in three(3) thousand units of construction machinery all year round and ensure delivery within 7-30 days after payment. Our team can serve you around the clock (24/7) and we hope to build a long-term business relationship with you.

Our transaction case

We can provide other accessory devices