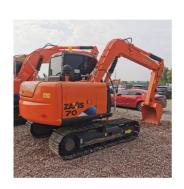

# Hydraulic Valve Original Japan 7 Ton Used Hitachi ZX70 Excavator in Good Condition

#### **Product Specification**

Showroom Location: None · Operating Weight: 7 TON 0.52 M<sup>3</sup> . Bucket Capacity: • Machine Weight: 7000 KG • Hydraulic Cylinder Brand: Original • Hydraulic Pump Brand: Original • Hydraulic Valve Brand: Original ISUZU . Engine Brand: 73KW • Power: • Machinery Test Report: Provided • Video Outgoing-inspection: Provided

#### More Images