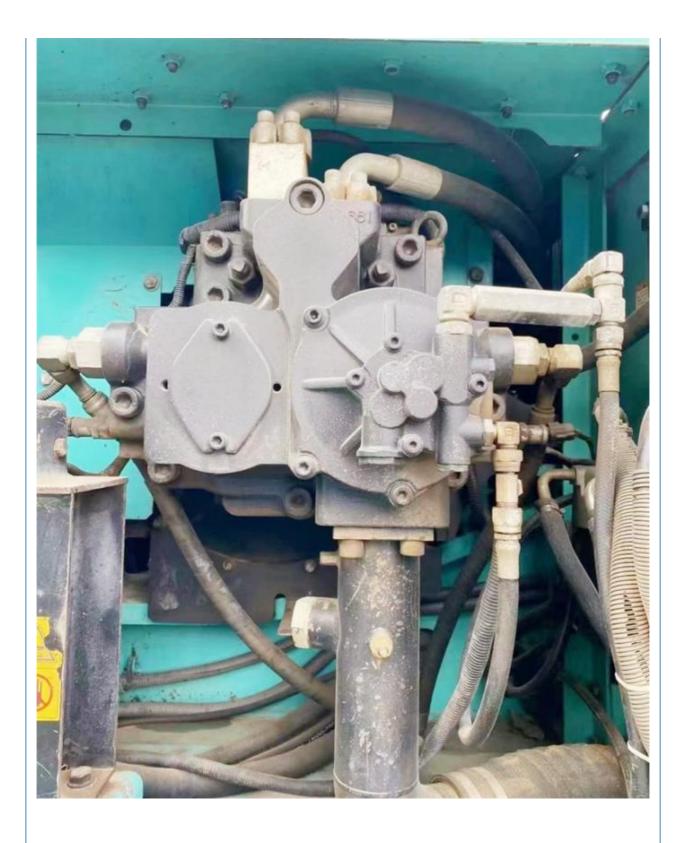

#### **Product Specification**

| <ul> <li>Showroom Location:</li> </ul>     | None                                                                 |
|--------------------------------------------|----------------------------------------------------------------------|
| <ul> <li>Operating Weight:</li> </ul>      | 51000 KG                                                             |
| <ul> <li>Bucket Capacity:</li> </ul>       | 2.6 M <sup>3</sup>                                                   |
| <ul> <li>Machine Weight:</li> </ul>        | 48000 KG                                                             |
| Hydraulic Cylinder Brand:                  | Original                                                             |
| <ul> <li>Hydraulic Pump Brand:</li> </ul>  | Original                                                             |
| Hydraulic Valve Brand:                     | Original                                                             |
| <ul> <li>Engine Brand:</li> </ul>          | HINO                                                                 |
| • Power:                                   | 197 KW                                                               |
| <ul> <li>Machinery Test Report:</li> </ul> | Provided                                                             |
| • Video Outgoing-inspection:               | Provided                                                             |
| Core Components:                           | Pressure Vessel, Motor, Bearing, Gear,<br>Pump, Gearbox, Engine, PLC |
| • Year:                                    | 2018                                                                 |
| <ul> <li>Working Hours:</li> </ul>         | 2612                                                                 |

## More Images