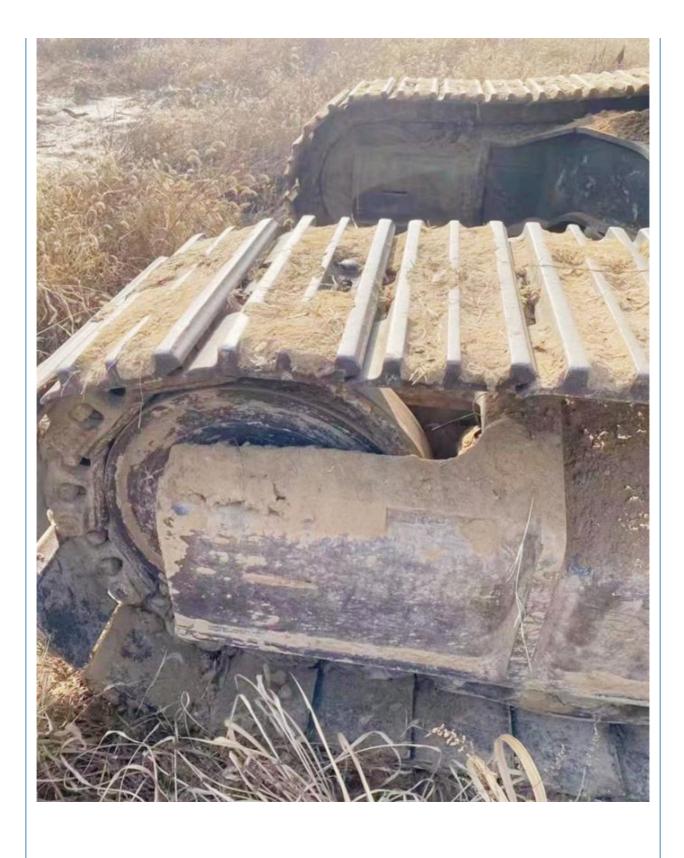

|
| • Power:                                   | 197 KW                                                               |
| <ul> <li>Machinery Test Report:</li> </ul> | Provided                                                             |
| • Video Outgoing-inspection:               | Provided                                                             |
| Core Components:                           | Pressure Vessel, Motor, Bearing, Gear,<br>Pump, Gearbox, Engine, PLC |
| • Year:                                    | 2018                                                                 |
| <ul> <li>Working Hours:</li> </ul>         | 2612                                                                 |



## More Images









# Product Description















## Models Of Excavators We Sell

| Komatsu used<br>excavator  | PC20/PC30/PC35/PC40/PC50/PC55/PC56/PC60/PC70/PC75/PC78/PC10<br>0/PC110/PC120/PC128/PC130/PC138/PC150/PC160/PC200/PC210/PC22<br>0/PC228/PC240/PC270/PC300/PC350/PC360/PC400/PC450/PC460/PC49<br>0/PC650 |
|----------------------------|--------------------------------------------------------------------------------------------------------------------------------------------------------------------------------------------------------|
| Carter used excavator      | CAT303/CAT305/CAT305.5/CAT306/CAT307/CAT308/CAT311/CAT312/C<br>AT313/CAT315/CAT318/CAT320/CAT323/CAT324/CAT325/CAT326/CAT3<br>29/CAT330/CAT336/CAT340/CAT345/CAT349/CAT375                             |
| Doosan used excavator      | DH(DX)35/55/60/70/75/80/150/200/