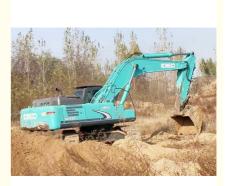

# HINO Engine Kobelco SK480 Excavator Top Performance for Heavy Duty Work in Shanghai

#### **Product Specification**

| <ul> <li>Showroom Location:</li> </ul>     | None                                                                 |
|--------------------------------------------|----------------------------------------------------------------------|
| <ul> <li>Operating Weight:</li> </ul>      | 51000 KG                                                             |
| <ul> <li>Bucket Capacity:</li> </ul>       | 2.6 M <sup>3</sup>                                                   |
| <ul> <li>Machine Weight:</li> </ul>        | 48000 KG                                                             |
| Hydraulic Cylinder Brand:                  | Original                                                             |
| <ul> <li>Hydraulic Pump Brand:</li> </ul>  | Original                                                             |
| Hydraulic Valve Brand:                     | Original                                                             |
| <ul> <li>Engine Brand:</li> </ul>          | HINO                                                                 |
| • Power:                                   | 197 KW                                                               |
| <ul> <li>Machinery Test Report:</li> </ul> | Provided                                                             |
| • Video Outgoing-inspection:               | Provided                                                             |
| Core Components:                           | Pressure Vessel, Motor, Bearing, Gear,<br>Pump, Gearbox, Engine, PLC |
| • Year:                                    | 2018                                                                 |
| <ul> <li>Working Hours:</li> </ul>         | 2612                                                                 |