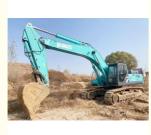

# HINO Engine Kobelco SK480 Excavator Top Performance for Heavy Duty Work in Shanghai

#### **Product Specification**

| <ul> <li>Showroom Location:</li> </ul>     | None                                                                 |
|--------------------------------------------|----------------------------------------------------------------------|
| <ul> <li>Operating Weight:</li> </ul>      | 51000 KG                                                             |
| <ul> <li>Bucket Capacity:</li> </ul>       | 2.6 M <sup>3</sup>                                                   |
| <ul> <li>Machine Weight:</li> </ul>        | 48000 KG                                                             |
| Hydraulic Cylinder Brand:                  | Original                                                             |
| <ul> <li>Hydraulic Pump Brand:</li> </ul>  | Original                                                             |
| Hydraulic Valve Brand:                     | Original                                                             |
| <ul> <li>Engine Brand:</li> </ul>          | HINO                                                                 |
| • Power:                                   | 197 KW                                                               |
| <ul> <li>Machinery Test Report:</li> </ul> | Provided                                                             |
| • Video Outgoing-inspection:               | Provided                                                             |
| Core Components:                           | Pressure Vessel, Motor, Bearing, Gear,<br>Pump, Gearbox, Engine, PLC |
| • Year:                                    | 2018                                                                 |
| <ul> <li>Working Hours:</li> </ul>         | 2612                                                                 |