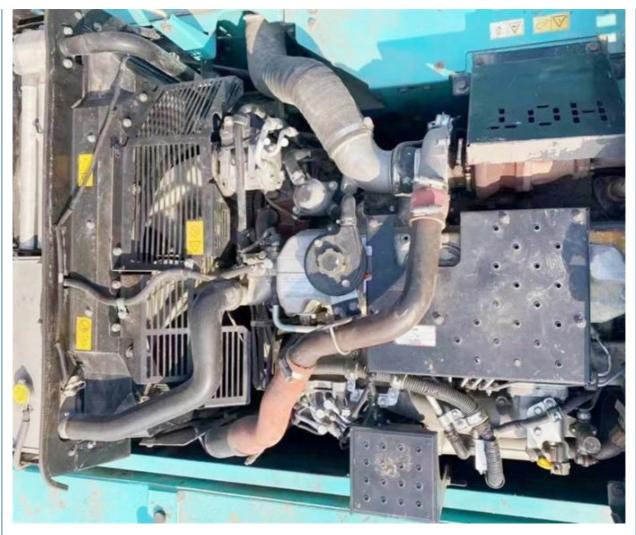

#### **Product Specification**

| <ul> <li>Showroom Location:</li> </ul>     | None                                                                 |
|--------------------------------------------|----------------------------------------------------------------------|
| <ul> <li>Operating Weight:</li> </ul>      | 51000 KG                                                             |
| <ul> <li>Bucket Capacity:</li> </ul>       | 2.6 M <sup>3</sup>                                                   |
| <ul> <li>Machine Weight:</li> </ul>        | 48000 KG                                                             |
| Hydraulic Cylinder Brand:                  | Original                                                             |
| <ul> <li>Hydraulic Pump Brand:</li> </ul>  | Original                                                             |
| Hydraulic Valve Brand:                     | Original                                                             |
| <ul> <li>Engine Brand:</li> </ul>          | HINO                                                                 |
| • Power:                                   | 197 KW                                                               |
| <ul> <li>Machinery Test Report:</li> </ul> | Provided                                                             |
| • Video Outgoing-inspection:               | Provided                                                             |
| Core Components:                           | Pressure Vessel, Motor, Bearing, Gear,<br>Pump, Gearbox, Engine, PLC |
| • Year:                                    | 2018                                                                 |
| <ul> <li>Working Hours:</li> </ul>         | 2612                                                                 |