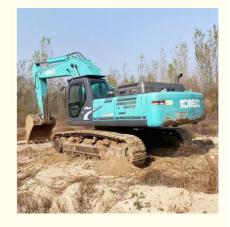

# HINO Engine Kobelco SK480 Excavator Top Performance for Heavy Duty Work in Shanghai

#### **Product Specification**

| <ul> <li>Showroom Location:</li> </ul>     | None                                                                 |
|--------------------------------------------|----------------------------------------------------------------------|
| <ul> <li>Operating Weight:</li> </ul>      | 51000 KG                                                             |
| <ul> <li>Bucket Capacity:</li> </ul>       | 2.6 M <sup>3</sup>                                                   |
| <ul> <li>Machine Weight:</li> </ul>        | 48000 KG                                                             |
| Hydraulic Cylinder Brand:                  | Original                                                             |
| <ul> <li>Hydraulic Pump Brand:</li> </ul>  | Original                                                             |
| Hydraulic Valve Brand:                     | Original                                                             |
| <ul> <li>Engine Brand:</li> </ul>          | HINO                                                                 |
| • Power:                                   | 197 KW                                                               |
| <ul> <li>Machinery Test Report:</li> </ul> | Provided                                                             |
| • Video Outgoing-inspection:               | Provided                                                             |
| Core Components:                           | Pressure Vessel, Motor, Bearing, Gear,<br>Pump, Gearbox, Engine, PLC |
| • Year:                                    | 2018                                                                 |
| <ul> <li>Working Hours:</li> </ul>         | 2612                                                                 |