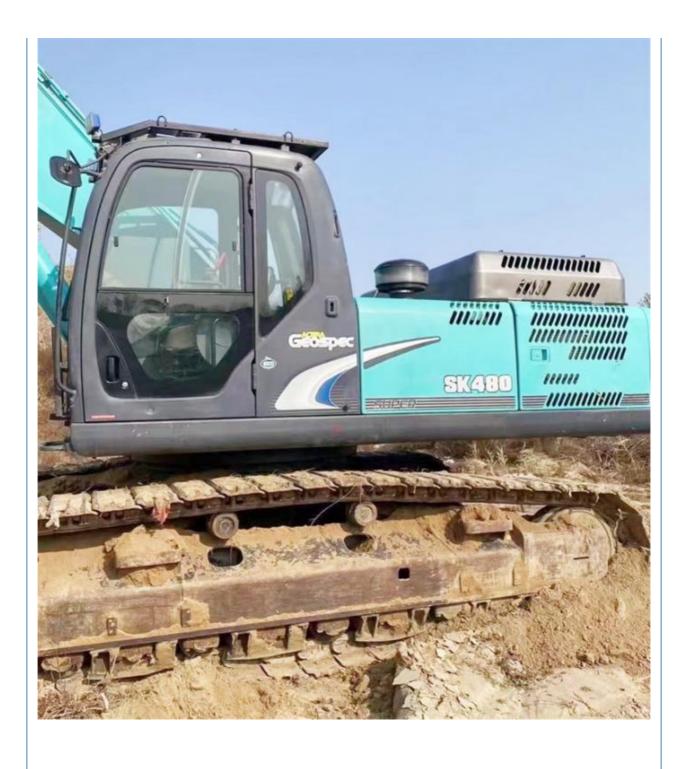

# HINO Engine Kobelco SK480 Excavator Top Performance for Heavy Duty Work in Shanghai

#### **Product Specification**

| <ul> <li>Showroom Location:</li> </ul>     | None                                                                 |
|--------------------------------------------|----------------------------------------------------------------------|
| <ul> <li>Operating Weight:</li> </ul>      | 51000 KG                                                             |
| <ul> <li>Bucket Capacity:</li> </ul>       | 2.6 M <sup>3</sup>                                                   |
| <ul> <li>Machine Weight:</li> </ul>        | 48000 KG                                                             |
| Hydraulic Cylinder Brand:                  | Original                                                             |
| <ul> <li>Hydraulic Pump Brand:</li> </ul>  | Original                                                             |
| Hydraulic Valve Brand:                     | Original                                                             |
| <ul> <li>Engine Brand:</li> </ul>          | HINO                                                                 |
| • Power:                                   | 197 KW                                                               |
| <ul> <li>Machinery Test Report:</li> </ul> | Provided                                                             |
| • Video Outgoing-inspection:               | Provided                                                             |
| Core Components:                           | Pressure Vessel, Motor, Bearing, Gear,<br>Pump, Gearbox, Engine, PLC |
| • Year:                                    | 2018                                                                 |
| <ul> <li>Working Hours:</li> </ul>         | 2612                                                                 |