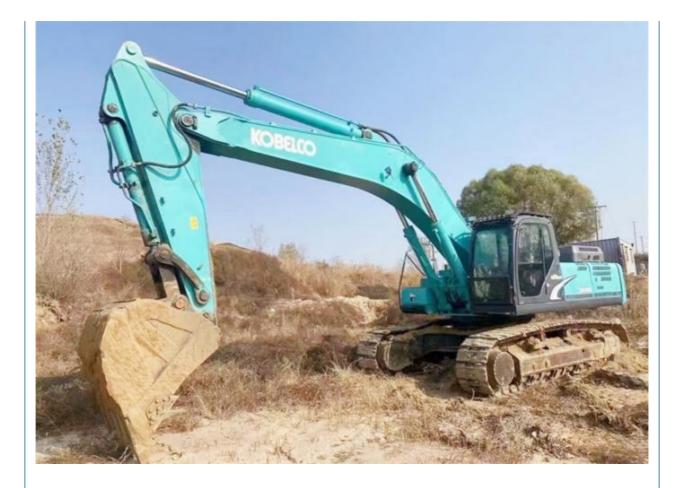

# HINO Engine Kobelco SK480 Excavator Top Performance for Heavy Duty Work in Shanghai

#### **Product Specification**

| <ul> <li>Showroom Location:</li> </ul>     | None                                                                 |
|--------------------------------------------|----------------------------------------------------------------------|
| <ul> <li>Operating Weight:</li> </ul>      | 51000 KG                                                             |
| <ul> <li>Bucket Capacity:</li> </ul>       | 2.6 M <sup>3</sup>                                                   |
| <ul> <li>Machine Weight:</li> </ul>        | 48000 KG                                                             |
| Hydraulic Cylinder Brand:                  | Original                                                             |
| <ul> <li>Hydraulic Pump Brand:</li> </ul>  | Original                                                             |
| Hydraulic Valve Brand:                     | Original                                                             |
| <ul> <li>Engine Brand:</li> </ul>          | HINO                                                                 |
| • Power:                                   | 197 KW                                                               |
| <ul> <li>Machinery Test Report:</li> </ul> | Provided                                                             |
| • Video Outgoing-inspection:               | Provided                                                             |
| Core Components:                           | Pressure Vessel, Motor, Bearing, Gear,<br>Pump, Gearbox, Engine, PLC |
| • Year:                                    | 2018                                                                 |
| <ul> <li>Working Hours:</li> </ul>         | 2612                                                                 |