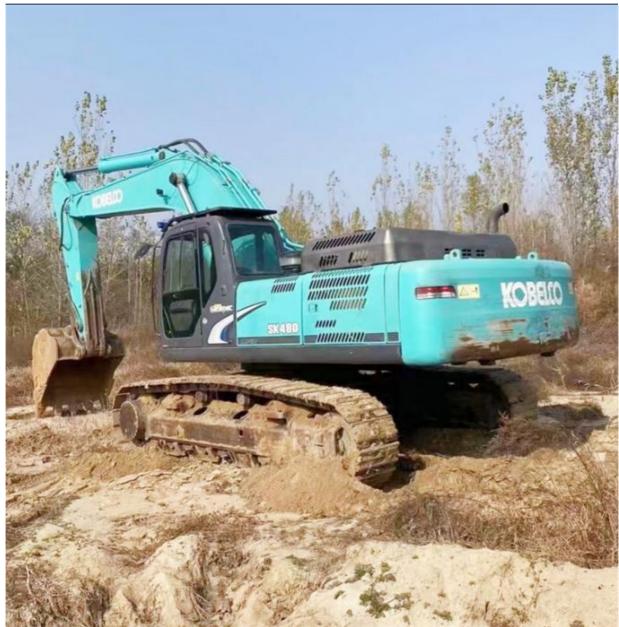

# HINO Engine Kobelco SK480 Excavator Top Performance for Heavy Duty Work in Shanghai

#### **Product Specification**

| <ul> <li>Showroom Location:</li> </ul>     | None                                                                 |
|--------------------------------------------|----------------------------------------------------------------------|
| <ul> <li>Operating Weight:</li> </ul>      | 51000 KG                                                             |
| <ul> <li>Bucket Capacity:</li> </ul>       | 2.6 M <sup>3</sup>                                                   |
| <ul> <li>Machine Weight:</li> </ul>        | 48000 KG                                                             |
| Hydraulic Cylinder Brand:                  | Original                                                             |
| <ul> <li>Hydraulic Pump Brand:</li> </ul>  | Original                                                             |
| Hydraulic Valve Brand:                     | Original                                                             |
| <ul> <li>Engine Brand:</li> </ul>          | HINO                                                                 |
| • Power:                                   | 197 KW                                                               |
| <ul> <li>Machinery Test Report:</li> </ul> | Provided                                                             |
| • Video Outgoing-inspection:               | Provided                                                             |
| Core Components:                           | Pressure Vessel, Motor, Bearing, Gear,<br>Pump, Gearbox, Engine, PLC |
| • Year:                                    | 2018                                                                 |
| <ul> <li>Working Hours:</li> </ul>         | 2612                                                                 |