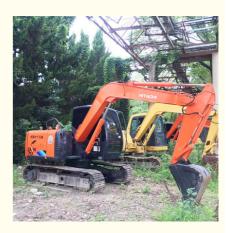

# 6510 KG Good Condition Second Hand Hitachii Zaxis ZX70 Used Hydraulic Crawler Excavator

### **Product Specification**

Showroom Location: None · Operating Weight: 7TON . Bucket Capacity: 0.3 • Machine Weight: 6510 KG • Hydraulic Cylinder Brand: Original • Hydraulic Pump Brand: Original • Hydraulic Valve Brand: Original ISUZU . Engine Brand: 40.5KW • Power: • Machinery Test Report: Provided • Video Outgoing-inspection: Provided

• Core Components: Pressure Vessel, Motor, Bearing, Gear,

Pump, Gearbox, Engine, PLC

Year: 2020Working Hours: 0-2000