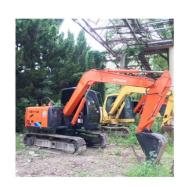

# 6510 KG Good Condition Second Hand Hitachii Zaxis ZX70 Used Hydraulic Crawler Excavator

### **Product Specification**

Showroom Location: None · Operating Weight: 7TON . Bucket Capacity: 0.3 • Machine Weight: 6510 KG • Hydraulic Cylinder Brand: Original • Hydraulic Pump Brand: Original • Hydraulic Valve Brand: Original ISUZU . Engine Brand: 40.5KW • Power: • Machinery Test Report: Provided • Video Outgoing-inspection: Provided

• Core Components: Pressure Vessel, Motor, Bearing, Gear,

Pump, Gearbox, Engine, PLC

Year: 2020Working Hours: 0-2000