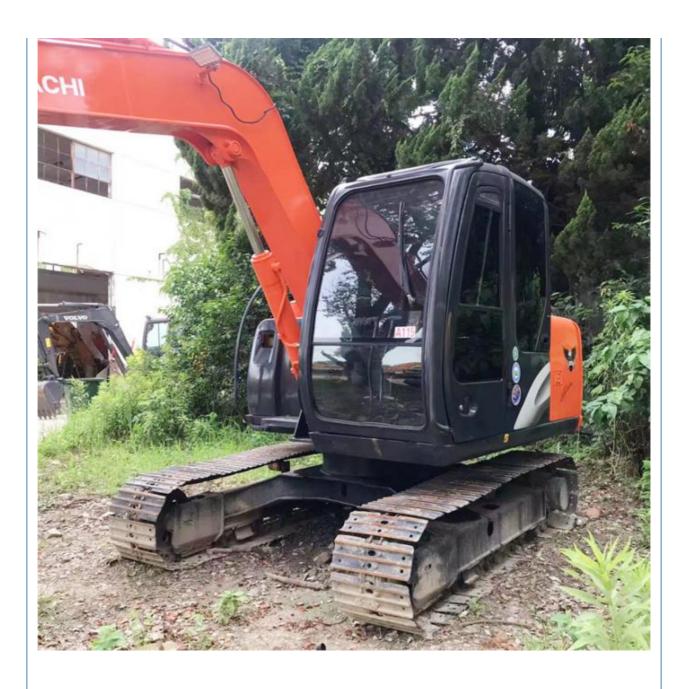

# 6510 KG Good Condition Second Hand Hitachii Zaxis ZX70 Used Hydraulic Crawler Excavator

#### **Basic Information**

Place of Origin: Japan

• Price: \$12,000.00/units 1-3 units



### **Product Specification**

Showroom Location: None · Operating Weight: 7TON . Bucket Capacity: 0.3 • Machine Weight: 6510 KG • Hydraulic Cylinder Brand: Original • Hydraulic Pump Brand: Original • Hydraulic Valve Brand: Original ISUZU . Engine Brand: 40.5KW • Power: • Machinery Test Report: Provided • Video Outgoing-inspection: Provided

• Core Components: Pressure Vessel, Motor, Bearing, Gear,

Pump, Gearbox, Engine, PLC

Year: 2020Working Hours: 0-2000



### More Images









# Product Description

# **Product Description**



















### Models Of Excavators We Sell

| Komatsu used excavator     | PC20/PC30/PC35/PC40/PC50/PC55/PC56/PC60/PC70/PC75/PC78/PC10 0/PC110/PC120/PC128/PC130/PC138/PC150/PC160/PC200/PC210/PC22 0/PC228/PC240/PC270/PC300/PC350/PC360/PC400/PC450/PC460/PC49 0/PC650 |
|----------------------------|-----------------------------------------------------------------------------------------------------------------------------------------------------------------------------------------------|
| Carter used excavator      | CAT303/CAT305/CAT305.5/CAT306/CAT307/CAT308/CAT311/CAT312/C<br>AT313/CAT315/CAT318/CAT320/CAT323/CAT324/CAT325/CAT326/CAT3<br>29/CAT330/CAT336/CAT340/CAT345/CAT349/CAT375                    |
| Doosan used excavator      | DH(DX)35/55/60/70/75/80/150/200/215/220/225/235/26