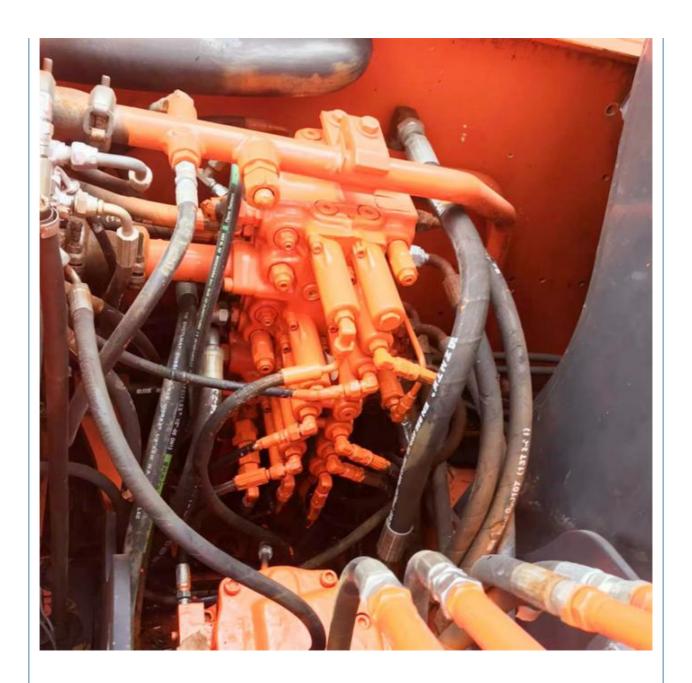

# 6510 KG Good Condition Second Hand Hitachii Zaxis ZX70 Used Hydraulic Crawler Excavator

#### **Basic Information**

Place of Origin: Japan

• Price: \$12,000.00/units 1-3 units



### **Product Specification**

Showroom Location: None · Operating Weight: 7TON . Bucket Capacity: 0.3 • Machine Weight: 6510 KG • Hydraulic Cylinder Brand: Original • Hydraulic Pump Brand: Original • Hydraulic Valve Brand: Original ISUZU . Engine Brand: 40.5KW • Power: • Machinery Test Report: Provided • Video Outgoing-inspection: Provided

• Core Components: Pressure Vessel, Motor, Bearing, Gear,

Pump, Gearbox, Engine, PLC

Year: 2020Working Hours: 0-2000



### More Images









# Product Description

# **Product Description**



















### Models Of Excavators We Sell

| Komatsu used excavator     | PC20/PC30/PC35/PC40/PC50/PC55/PC56/PC60/PC70/PC75/PC78/PC10 0/PC110/PC120/PC128/PC130/PC138/PC150/PC160/PC200/PC210/PC22 0/PC228/PC240/PC270/PC300/PC350/PC360/PC400/PC450/PC460/PC49 0/PC650 |
|----------------------------|-----------------------------------------------------------------------------------------------------------------------------------------------------------------------------------------------|
| Carter used excavator      | CAT303/CAT305/CAT305.5/CAT306/CAT307/CAT308/CAT311/CAT312/C<br>AT313/CAT315/CAT318/CAT320/CAT323/CAT324/CAT325/CAT326/CAT3<br>29/CAT330/CAT336/CAT340/CAT345/CAT349/CAT375                    |
| Doosan used excavator      | DH(DX)35/55/60/70/75/80/150/200/215/220/225/235/260/300/350/37