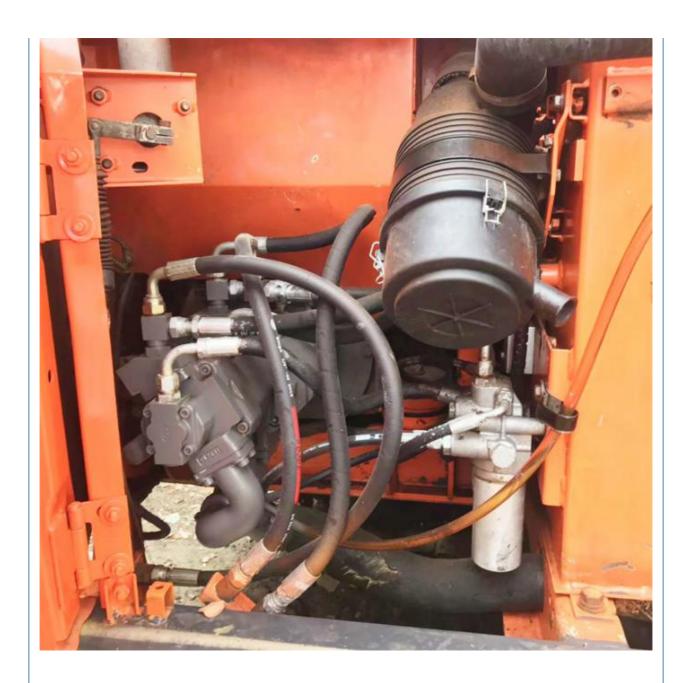

# 6510 KG Good Condition Second Hand Hitachii Zaxis ZX70 Used Hydraulic Crawler Excavator

#### **Basic Information**

Place of Origin: Japan

• Price: \$12,000.00/units 1-3 units



### **Product Specification**

Showroom Location: None · Operating Weight: 7TON . Bucket Capacity: 0.3 • Machine Weight: 6510 KG • Hydraulic Cylinder Brand: Original • Hydraulic Pump Brand: Original • Hydraulic Valve Brand: Original ISUZU . Engine Brand: 40.5KW • Power: • Machinery Test Report: Provided • Video Outgoing-inspection: Provided

• Core Components: Pressure Vessel, Motor, Bearing, Gear,

Pump, Gearbox, Engine, PLC

Year: 2020Working Hours: 0-2000



### More Images









# Product Description

# **Product Description**



















### Models Of Excavators We Sell

| Komatsu used excavator     | PC20/PC30/PC35/PC40/PC50/PC55/PC56/PC60/PC70/PC75/PC78/PC10 0/PC110/PC120/PC128/PC130/PC138/PC150/PC160/PC200/PC210/PC22 0/PC228/PC240/PC270/PC300/PC350/PC360/PC400/PC450/PC460/PC49 0/PC650 |
|----------------------------|-----------------------------------------------------------------------------------------------------------------------------------------------------------------------------------------------|
| Carter used excavator      | CAT303/CAT305/CAT305.5/CAT306/CAT307/CAT308/CAT311/CAT312/C<br>AT313/CAT315/CAT318/CAT320/CAT323/CAT324/CAT325/CAT326/CAT3<br>29/CAT330/CAT336/CAT340/CAT345/CAT349/CAT375                    |
| Doosan used excavator      | DH(DX)35/55/60/70/75/80/150/200/215/220/225/235/260/300/350/