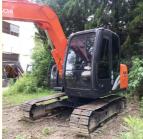

# 6510 KG Good Condition Second Hand Hitachii Zaxis ZX70 Used Hydraulic Crawler Excavator

### **Product Specification**

Showroom Location: None · Operating Weight: 7TON . Bucket Capacity: 0.3 • Machine Weight: 6510 KG • Hydraulic Cylinder Brand: Original • Hydraulic Pump Brand: Original • Hydraulic Valve Brand: Original ISUZU . Engine Brand: 40.5KW • Power: • Machinery Test Report: Provided • Video Outgoing-inspection: Provided

• Core Components: Pressure Vessel, Motor, Bearing, Gear,

Pump, Gearbox, Engine, PLC

Year: 2020Working Hours: 0-2000