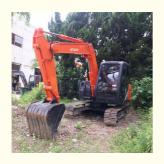

# 6510 KG Good Condition Second Hand Hitachii Zaxis ZX70 Used Hydraulic Crawler Excavator

### **Product Specification**

Showroom Location: None · Operating Weight: 7TON . Bucket Capacity: 0.3 • Machine Weight: 6510 KG • Hydraulic Cylinder Brand: Original • Hydraulic Pump Brand: Original • Hydraulic Valve Brand: Original ISUZU . Engine Brand: 40.5KW • Power: • Machinery Test Report: Provided • Video Outgoing-inspection: Provided

• Core Components: Pressure Vessel, Motor, Bearing, Gear,

Pump, Gearbox, Engine, PLC

Year: 2020Working Hours: 0-2000