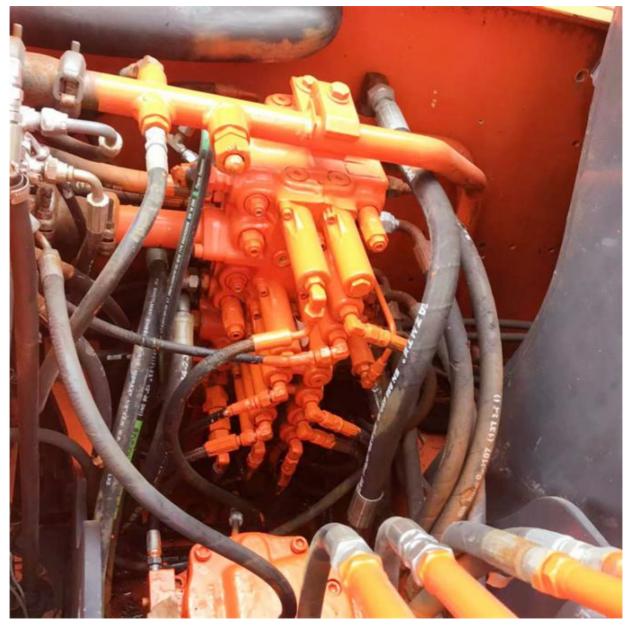

# 6510 KG Good Condition Second Hand Hitachii Zaxis ZX70 Used Hydraulic Crawler Excavator

#### **Basic Information**

Place of Origin: Japan

• Price: \$12,000.00/units 1-3 units



### **Product Specification**

Showroom Location: None · Operating Weight: 7TON . Bucket Capacity: 0.3 • Machine Weight: 6510 KG • Hydraulic Cylinder Brand: Original • Hydraulic Pump Brand: Original • Hydraulic Valve Brand: Original ISUZU . Engine Brand: 40.5KW • Power: • Machinery Test Report: Provided • Video Outgoing-inspection: Provided

• Core Components: Pressure Vessel, Motor, Bearing, Gear,

Pump, Gearbox, Engine, PLC

Year: 2020Working Hours: 0-2000



### More Images









# Product Description

# **Product Description**



















### Models Of Excavators We Sell

| Komatsu used excavator     | PC20/PC30/PC35/PC40/PC50/PC55/PC56/PC60/PC70/PC75/PC78/PC10 0/PC110/PC120/PC128/PC130/PC138/PC150/PC160/PC200/PC210/PC22 0/PC228/PC240/PC270/PC300/PC350/PC360/PC400/PC450/PC460/PC49 0/PC650 |
|----------------------------|-----------------------------------------------------------------------------------------------------------------------------------------------------------------------------------------------|
| Carter used excavator      | CAT303/CAT305/CAT305.5/CAT306/CAT307/CAT308/CAT311/CAT312/C<br>AT313/CAT315/CAT318/CAT320/CAT323/CAT324/CAT325/CAT326/CAT3<br>29/CAT330/CAT336/CAT340/CAT345/CAT349/CAT375                    |
| Doosan used excavator      | DH(DX)35/55/60/70/75/80/150/200/215/220/225/235/260/300/350/370/