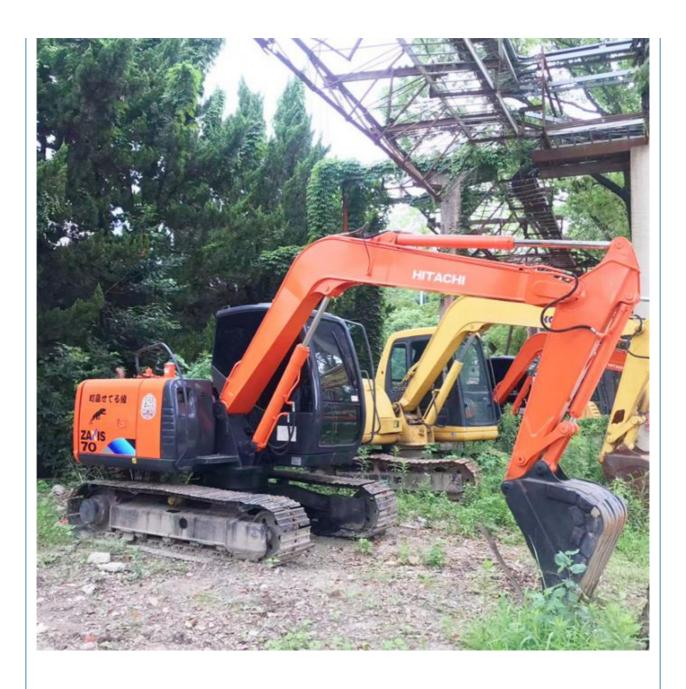

# 6510 KG Good Condition Second Hand Hitachii Zaxis ZX70 Used Hydraulic Crawler Excavator

### **Product Specification**

Showroom Location: None · Operating Weight: 7TON . Bucket Capacity: 0.3 • Machine Weight: 6510 KG • Hydraulic Cylinder Brand: Original • Hydraulic Pump Brand: Original • Hydraulic Valve Brand: Original ISUZU . Engine Brand: 40.5KW • Power: • Machinery Test Report: Provided • Video Outgoing-inspection: Provided

• Core Components: Pressure Vessel, Motor, Bearing, Gear,

Pump, Gearbox, Engine, PLC

Year: 2020Working Hours: 0-2000