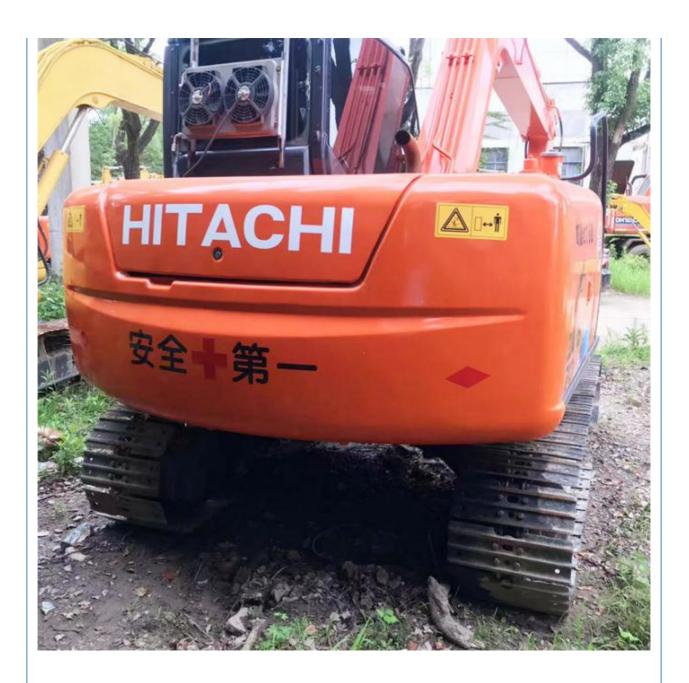

# 6510 KG Good Condition Second Hand Hitachii Zaxis ZX70 Used Hydraulic Crawler Excavator

### **Product Specification**

Showroom Location: None · Operating Weight: 7TON . Bucket Capacity: 0.3 • Machine Weight: 6510 KG • Hydraulic Cylinder Brand: Original • Hydraulic Pump Brand: Original • Hydraulic Valve Brand: Original ISUZU . Engine Brand: 40.5KW • Power: • Machinery Test Report: Provided • Video Outgoing-inspection: Provided

• Core Components: Pressure Vessel, Motor, Bearing, Gear,

Pump, Gearbox, Engine, PLC

Year: 2020Working Hours: 0-2000