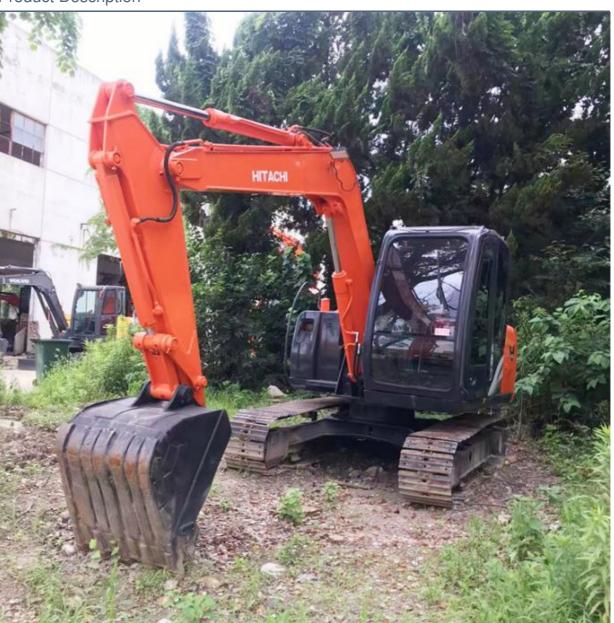

# 6510 KG Good Condition Second Hand Hitachii Zaxis ZX70 Used Hydraulic Crawler Excavator

#### **Basic Information**

Place of Origin: Japan

• Price: \$12,000.00/units 1-3 units



### **Product Specification**

Showroom Location: None · Operating Weight: 7TON . Bucket Capacity: 0.3 • Machine Weight: 6510 KG • Hydraulic Cylinder Brand: Original • Hydraulic Pump Brand: Original • Hydraulic Valve Brand: Original ISUZU . Engine Brand: 40.5KW • Power: • Machinery Test Report: Provided • Video Outgoing-inspection: Provided

• Core Components: Pressure Vessel, Motor, Bearing, Gear,

Pump, Gearbox, Engine, PLC

Year: 2020Working Hours: 0-2000



### More Images









# Product Description

# **Product Description**



















### Models Of Excavators We Sell

| Komatsu used excavator     | PC20/PC30/PC35/PC40/PC50/PC55/PC56/PC60/PC70/PC75/PC78/PC10 0/PC110/PC120/PC128/PC130/PC138/PC150/PC160/PC200/PC210/PC22 0/PC228/PC240/PC270/PC300/PC350/PC360/PC400/PC450/PC460/PC49 0/PC650 |
|----------------------------|-----------------------------------------------------------------------------------------------------------------------------------------------------------------------------------------------|
| Carter used excavator      | CAT303/CAT305/CAT305.5/CAT306/CAT307/CAT308/CAT311/CAT312/C<br>AT313/CAT315/CAT318/CAT320/CAT323/CAT324/CAT325/CAT326/CAT3<br>29/CAT330/CAT336/CAT340/CAT345/CAT349/CAT375                    |
| Doosan used excavator      | DH(DX)35/55/60/70/75/80/150/200/215/220/225/235/