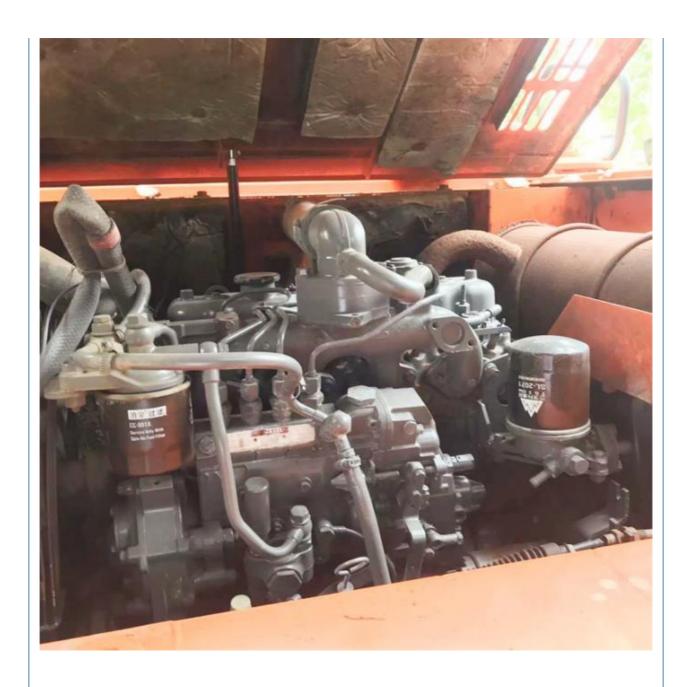

### **Product Specification**

Showroom Location: None · Operating Weight: 7TON . Bucket Capacity: 0.3 • Machine Weight: 6510 KG • Hydraulic Cylinder Brand: Original • Hydraulic Pump Brand: Original • Hydraulic Valve Brand: Original ISUZU . Engine Brand: 40.5KW • Power: • Machinery Test Report: Provided • Video Outgoing-inspection: Provided

• Core Components: Pressure Vessel, Motor, Bearing, Gear,

Pump, Gearbox, Engine, PLC

Year: 2020Working Hours: 0-2000