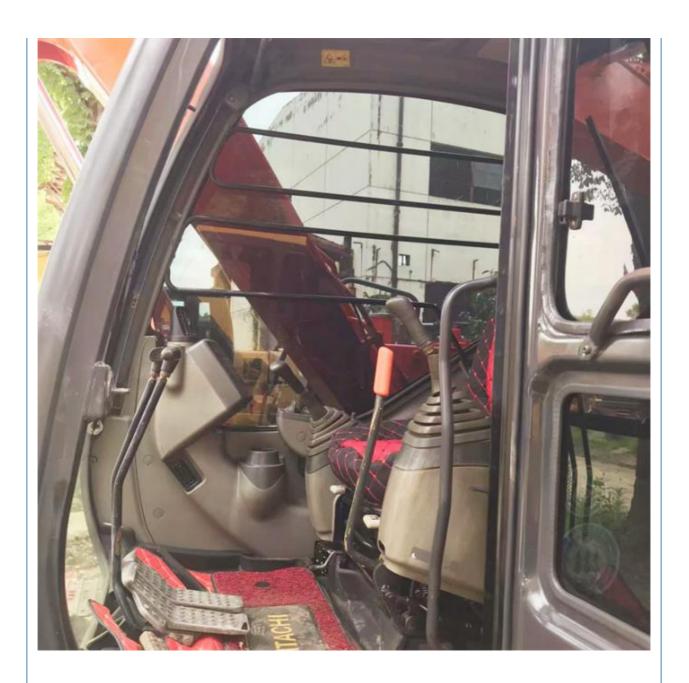

# 6510 KG Good Condition Second Hand Hitachii Zaxis ZX70 Used Hydraulic Crawler Excavator

### **Product Specification**

Showroom Location: None · Operating Weight: 7TON . Bucket Capacity: 0.3 • Machine Weight: 6510 KG • Hydraulic Cylinder Brand: Original • Hydraulic Pump Brand: Original • Hydraulic Valve Brand: Original ISUZU . Engine Brand: 40.5KW • Power: • Machinery Test Report: Provided • Video Outgoing-inspection: Provided

• Core Components: Pressure Vessel, Motor, Bearing, Gear,

Pump, Gearbox, Engine, PLC

Year: 2020Working Hours: 0-2000