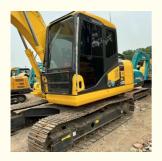

# Active Small 13 Ton Used Excavator Komatsu PC 130 in Shanghai with Cummins Engine

## **Product Specification**

Showroom Location: None 12600KG · Operating Weight: 0.53m<sup>3</sup> . Bucket Capacity: · Machine Weight: 13000 KG • Hydraulic Cylinder Brand: Original • Hydraulic Pump Brand: Original • Hydraulic Valve Brand: Original • Engine Brand: Cummins 66KW • Power: • Machinery Test Report: Provided • Video Outgoing-inspection: Provided

• Core Components: Pressure Vessel, Motor, Bearing, Gear,

Pump, Gearbox, Engine, PLC

Year: 2019Working Hours: 2200