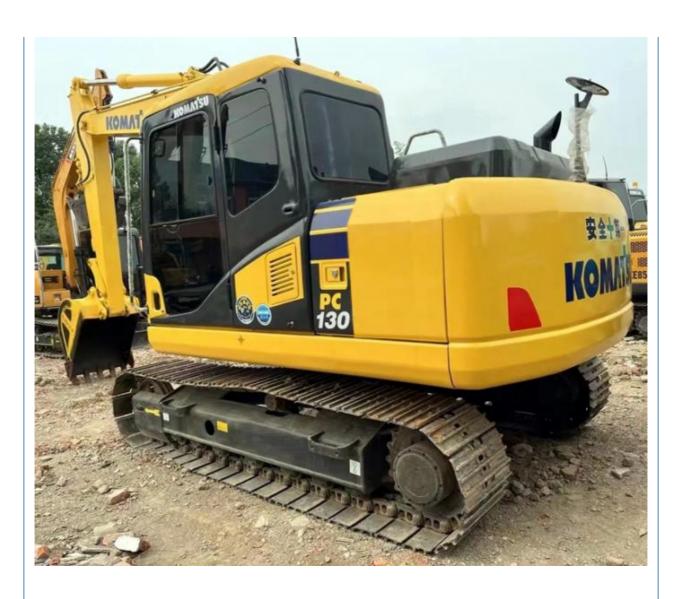

# Active Small 13 Ton Used Excavator Komatsu PC 130 in Shanghai with Cummins Engine

## **Basic Information**

Place of Origin: Japan

• Price: \$18,000.00/units 1-3 units



## **Product Specification**

Showroom Location: None 12600KG · Operating Weight: 0.53m<sup>3</sup> . Bucket Capacity: · Machine Weight: 13000 KG • Hydraulic Cylinder Brand: Original • Hydraulic Pump Brand: Original • Hydraulic Valve Brand: Original • Engine Brand: Cummins 66KW • Power: • Machinery Test Report: Provided • Video Outgoing-inspection: Provided

• Core Components: Pressure Vessel, Motor, Bearing, Gear,

Pump, Gearbox, Engine, PLC

Year: 2019Working Hours: 2200



## More Images









## Product Description

# **Product Description**















## Models Of Excavators We Sell

Volvo used excavator

Excavators of other

brands

| Komatsu used excavator | PC20/PC30/PC35/PC40/PC50/PC55/PC56/PC60/PC70/PC75/PC78/PC10 0/PC110/PC120/PC128/PC130/PC138/PC150/PC160/PC200/PC210/PC22 0/PC228/PC240/PC270/PC300/PC350/PC360/PC400/PC450/PC460/PC49 0/PC650 |
|------------------------|-----------------------------------------------------------------------------------------------------------------------------------------------------------------------------------------------|
| Carter used excavator  | CAT303/CAT305/CAT305.5/CAT306/CAT307/CAT308/CAT311/CAT312/C<br>AT313/CAT315/CAT318/CAT320/CAT323/CAT324/CAT325/CAT326/CAT3<br>29/CAT330/CAT336/CAT340/CAT345/CAT349/CAT375                    |
| Doosan used excavator  | DH(DX)35/55/60/70/75