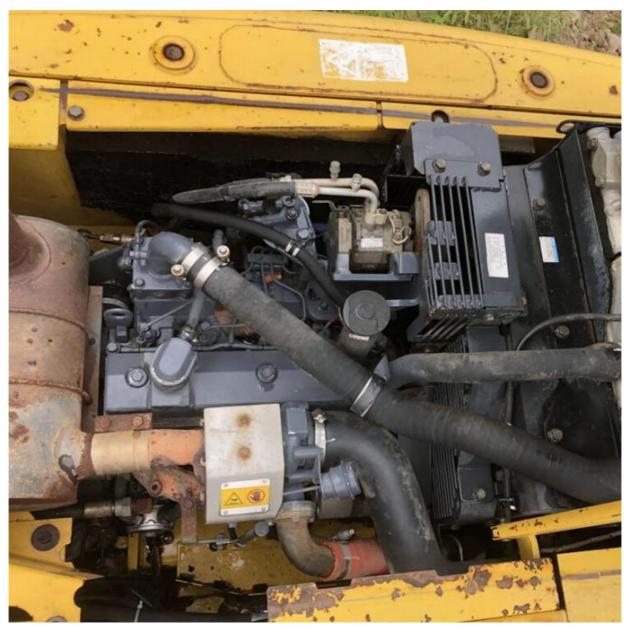

## **Product Specification**

Showroom Location: None 12600KG · Operating Weight: 0.53m<sup>3</sup> . Bucket Capacity: · Machine Weight: 13000 KG • Hydraulic Cylinder Brand: Original • Hydraulic Pump Brand: Original • Hydraulic Valve Brand: Original • Engine Brand: Cummins 66KW • Power: • Machinery Test Report: Provided • Video Outgoing-inspection: Provided

• Core Components: Pressure Vessel, Motor, Bearing, Gear,

Pump, Gearbox, Engine, PLC

Year: 2019Working Hours: 2200