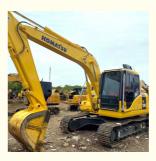

# Active Small 13 Ton Used Excavator Komatsu PC 130 in Shanghai with Cummins Engine

## **Product Specification**

Showroom Location: None 12600KG · Operating Weight: 0.53m<sup>3</sup> . Bucket Capacity: · Machine Weight: 13000 KG • Hydraulic Cylinder Brand: Original • Hydraulic Pump Brand: Original • Hydraulic Valve Brand: Original • Engine Brand: Cummins 66KW • Power: • Machinery Test Report: Provided • Video Outgoing-inspection: Provided

• Core Components: Pressure Vessel, Motor, Bearing, Gear,

Pump, Gearbox, Engine, PLC

Year: 2019Working Hours: 2200