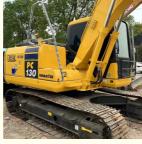

# Active Small 13 Ton Used Excavator Komatsu PC 130 in Shanghai with Cummins Engine

## **Product Specification**

Showroom Location: None 12600KG · Operating Weight: 0.53m<sup>3</sup> . Bucket Capacity: · Machine Weight: 13000 KG • Hydraulic Cylinder Brand: Original • Hydraulic Pump Brand: Original • Hydraulic Valve Brand: Original • Engine Brand: Cummins 66KW • Power: • Machinery Test Report: Provided • Video Outgoing-inspection: Provided

• Core Components: Pressure Vessel, Motor, Bearing, Gear,

Pump, Gearbox, Engine, PLC

Year: 2019Working Hours: 2200