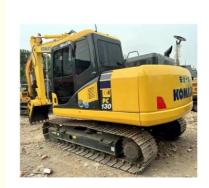

# Active Small 13 Ton Used Excavator Komatsu PC 130 in Shanghai with Cummins Engine

## **Product Specification**

Showroom Location: None 12600KG · Operating Weight: 0.53m<sup>3</sup> . Bucket Capacity: · Machine Weight: 13000 KG • Hydraulic Cylinder Brand: Original • Hydraulic Pump Brand: Original • Hydraulic Valve Brand: Original • Engine Brand: Cummins 66KW • Power: • Machinery Test Report: Provided • Video Outgoing-inspection: Provided

• Core Components: Pressure Vessel, Motor, Bearing, Gear,

Pump, Gearbox, Engine, PLC

Year: 2019Working Hours: 2200