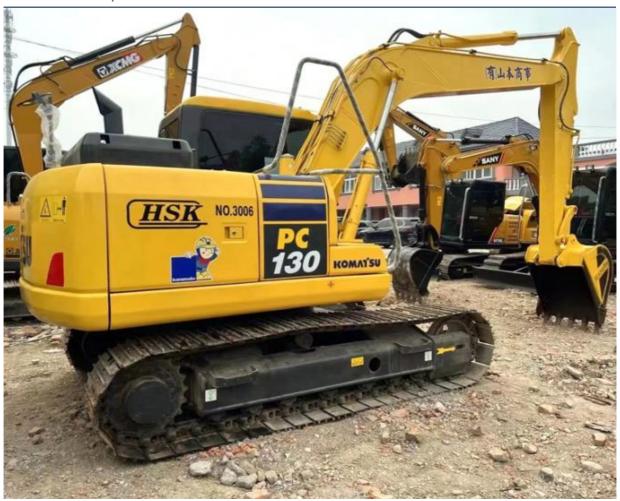

# Active Small 13 Ton Used Excavator Komatsu PC 130 in Shanghai with Cummins Engine

## **Basic Information**

Place of Origin: Japan

• Price: \$18,000.00/units 1-3 units



## **Product Specification**

Showroom Location: None 12600KG · Operating Weight: 0.53m<sup>3</sup> . Bucket Capacity: · Machine Weight: 13000 KG • Hydraulic Cylinder Brand: Original • Hydraulic Pump Brand: Original • Hydraulic Valve Brand: Original • Engine Brand: Cummins 66KW • Power: • Machinery Test Report: Provided • Video Outgoing-inspection: Provided

• Core Components: Pressure Vessel, Motor, Bearing, Gear,

Pump, Gearbox, Engine, PLC

Year: 2019Working Hours: 2200



## More Images









## Product Description

# **Product Description**















## Models Of Excavators We Sell

Volvo used excavator

Excavators of other

brands

| Komatsu used excavator | PC20/PC30/PC35/PC40/PC50/PC55/PC56/PC60/PC70/PC75/PC78/PC10 0/PC110/PC120/PC128/PC130/PC138/PC150/PC160/PC200/PC210/PC22 0/PC228/PC240/PC270/PC300/PC350/PC360/PC400/PC450/PC460/PC49 0/PC650 |
|------------------------|-----------------------------------------------------------------------------------------------------------------------------------------------------------------------------------------------|
| Carter used excavator  | CAT303/CAT305/CAT305.5/CAT306/CAT307/CAT308/CAT311/CAT312/C<br>AT313/CAT315/CAT318/CAT320/CAT323/CAT324/CAT325/CAT326/CAT3<br>29/CAT330/CAT336/CAT340/CAT345/CAT349/CAT375                    |
| Doosan used excavator  | DH(DX)35/55/60/70/