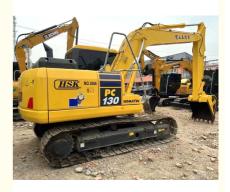

# Active Small 13 Ton Used Excavator Komatsu PC 130 in Shanghai with Cummins Engine

## **Product Specification**

Showroom Location: None 12600KG · Operating Weight: 0.53m<sup>3</sup> . Bucket Capacity: · Machine Weight: 13000 KG • Hydraulic Cylinder Brand: Original • Hydraulic Pump Brand: Original • Hydraulic Valve Brand: Original • Engine Brand: Cummins 66KW • Power: • Machinery Test Report: Provided • Video Outgoing-inspection: Provided

• Core Components: Pressure Vessel, Motor, Bearing, Gear,

Pump, Gearbox, Engine, PLC

Year: 2019Working Hours: 2200