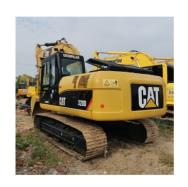

# Hot 320d Excavator with 1 m3 Bucket Capacity and 2001-4000 Working Hours from Original

### **Product Specification**

Showroom Location: None · Operating Weight: 20930KG 1 M<sup>3</sup> . Bucket Capacity: • Machine Weight: 20000 KG Hydraulic Cylinder Brand: Original • Hydraulic Pump Brand: Original • Hydraulic Valve Brand: Original CAT . Engine Brand: 103 KW • Power: • Machinery Test Report: Provided • Video Outgoing-inspection: Provided

• Core Components: Pressure Vessel, Motor, Bearing, Gear,

Pump, Gearbox, Engine, PLC

• Year: 2017

• Working Hours: 2001-4000