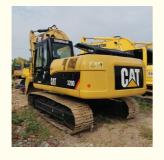

# Hot 320d Excavator with 1 m3 Bucket Capacity and 2001-4000 Working Hours from Original

### **Product Specification**

Showroom Location: None · Operating Weight: 20930KG 1 M<sup>3</sup> . Bucket Capacity: • Machine Weight: 20000 KG Hydraulic Cylinder Brand: Original • Hydraulic Pump Brand: Original • Hydraulic Valve Brand: Original CAT . Engine Brand: 103 KW • Power: • Machinery Test Report: Provided • Video Outgoing-inspection: Provided

• Core Components: Pressure Vessel, Motor, Bearing, Gear,

Pump, Gearbox, Engine, PLC

• Year: 2017

• Working Hours: 2001-4000