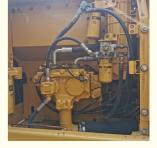

### **Product Specification**

Showroom Location: None · Operating Weight: 20930KG 1 M<sup>3</sup> . Bucket Capacity: • Machine Weight: 20000 KG Hydraulic Cylinder Brand: Original • Hydraulic Pump Brand: Original • Hydraulic Valve Brand: Original CAT . Engine Brand: 103 KW • Power: • Machinery Test Report: Provided • Video Outgoing-inspection: Provided