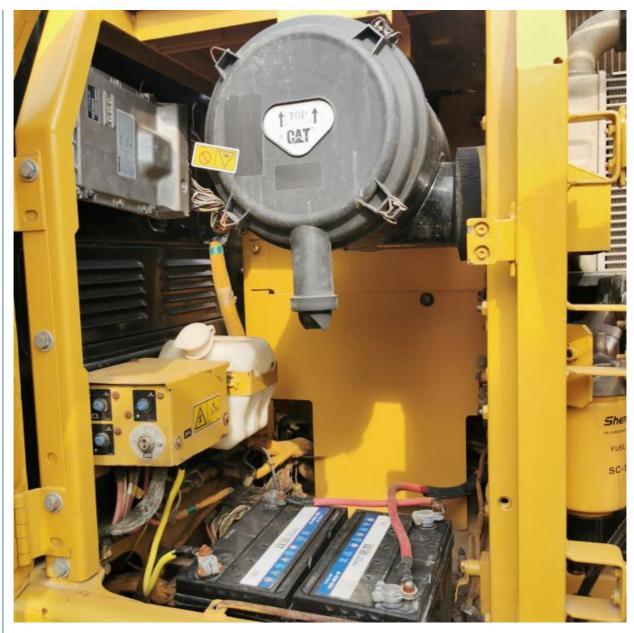

# Hot 320d Excavator with 1 m3 Bucket Capacity and 2001-4000 Working Hours from Original

#### **Basic Information**

Place of Origin: Japan

• Price: \$21,000.00/units 1-3 units



### **Product Specification**

Showroom Location: None · Operating Weight: 20930KG 1 M<sup>3</sup> . Bucket Capacity: • Machine Weight: 20000 KG Hydraulic Cylinder Brand: Original • Hydraulic Pump Brand: Original • Hydraulic Valve Brand: Original CAT . Engine Brand: 103 KW • Power: • Machinery Test Report: Provided • Video Outgoing-inspection: Provided

• Core Components: Pressure Vessel, Motor, Bearing, Gear,

Pump, Gearbox, Engine, PLC

• Year: 2017

• Working Hours: 2001-4000



### More Images









# Product Description

# **Product Description**



















## Models Of Excavators We Sell

Komatsu used excavator

Carter used excavator

Doosan used excavator

PC20/PC30/PC35/PC40/PC50/PC55/PC56/PC60/PC70/PC75/PC78/PC10 0/PC110/PC120/PC128/PC130/PC138/PC150/PC160/PC200/PC210/PC22 0/PC228/PC240/PC270/PC300/PC350/PC360/PC400/PC450/PC460/PC49

0/PC650

CAT303/CAT305/CAT305.5/CAT306/CAT307/CAT308/CAT311/CAT312/C AT313/CAT315/CAT318/CAT320/CAT323/CAT324/CAT325/CAT326/CAT3 29/CAT330/CAT336/CAT340/CAT345/CAT349/CAT375

DH(DX)35/55/60/70/75/80/150/200/215/220/225/235/260/300/350/370/420/ 500/530

SY16/SY35/SY55/SY60/SY65/SY75/SY85/SY95/SY115/SY135/SY155/SY Sany used excavator

205/SY215/SY235/SY265/SY305/SY335/SY365

EX50/EX55/EX60/EX100/EX120/EX200/ZX50/ZX55/ZX60/ZX70/ZX75/ZX1 20/ZX125/ZX130/ZX135/ZX200/ZX210/ZX230/ZX240/ZX250/ZX270/ZX300 Hitachi use