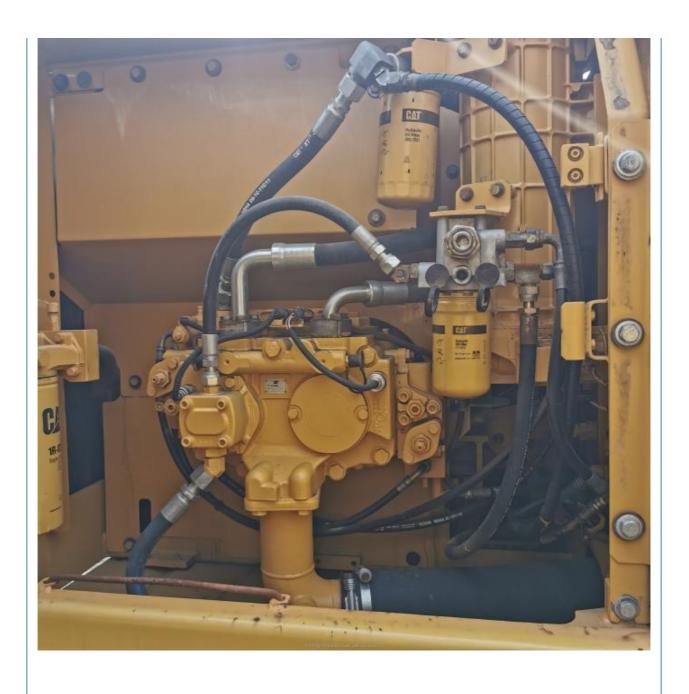

# Hot 320d Excavator with 1 m3 Bucket Capacity and 2001-4000 Working Hours from Original

#### **Basic Information**

Place of Origin: Japan

• Price: \$21,000.00/units 1-3 units



### **Product Specification**

Showroom Location: None · Operating Weight: 20930KG 1 M<sup>3</sup> . Bucket Capacity: • Machine Weight: 20000 KG Hydraulic Cylinder Brand: Original • Hydraulic Pump Brand: Original • Hydraulic Valve Brand: Original CAT . Engine Brand: 103 KW • Power: • Machinery Test Report: Provided • Video Outgoing-inspection: Provided

• Core Components: Pressure Vessel, Motor, Bearing, Gear,

Pump, Gearbox, Engine, PLC

• Year: 2017

• Working Hours: 2001-4000



### More Images









# Product Description

# **Product Description**



















## Models Of Excavators We Sell

Komatsu used excavator

Carter used excavator

Doosan used excavator

PC20/PC30/PC35/PC40/PC50/PC55/PC56/PC60/PC70/PC75/PC78/PC10 0/PC110/PC120/PC128/PC130/PC138/PC150/PC160/PC200/PC210/PC22 0/PC228/PC240/PC270/PC300/PC350/PC360/PC400/PC450/PC460/PC49

0/PC650

CAT303/CAT305/CAT305.5/CAT306/CAT307/CAT308/CAT311/CAT312/C AT313/CAT315/CAT318/CAT320/CAT323/CAT324/CAT325/CAT326/CAT3 29/CAT330/CAT336/CAT340/CAT345/CAT349/CAT375

DH(DX)35/55/60/70/75/80/150/200/215/220/225/235/260/300/350/370/420/ 500/530

SY16/SY35/SY55/SY60/SY65/SY75/SY85/SY95/SY115/SY135/SY155/SY Sany used excavator

205/SY215/SY235/SY265/SY305/SY335/SY365

EX50/EX55/EX60/EX100/EX120/EX200/ZX50/ZX55/ZX60/ZX70/ZX75/ZX1 20/ZX125/ZX130/ZX135/ZX200/ZX210/ZX230/ZX240/ZX250/ZX270/ZX300 H