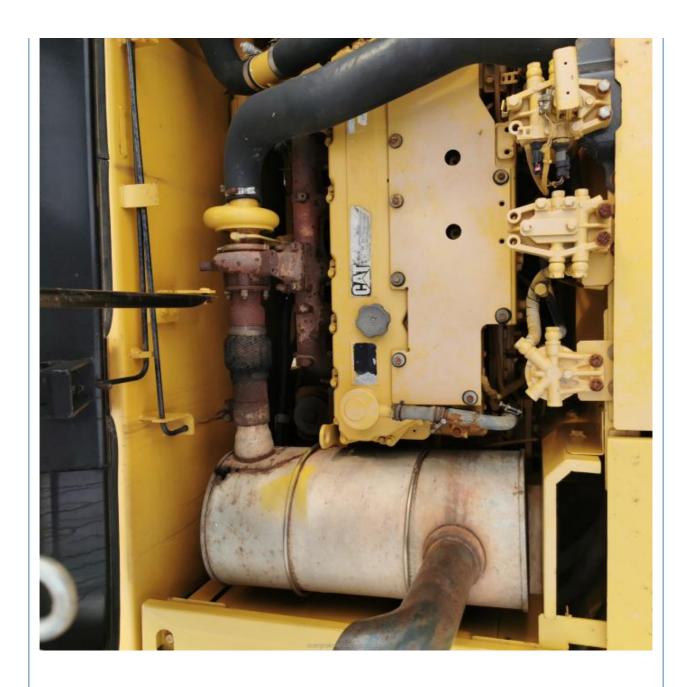

# Hot 320d Excavator with 1 m3 Bucket Capacity and 2001-4000 Working Hours from Original

#### **Basic Information**

Place of Origin: Japan

• Price: \$21,000.00/units 1-3 units



### **Product Specification**

Showroom Location: None · Operating Weight: 20930KG 1 M<sup>3</sup> . Bucket Capacity: • Machine Weight: 20000 KG Hydraulic Cylinder Brand: Original • Hydraulic Pump Brand: Original • Hydraulic Valve Brand: Original CAT . Engine Brand: 103 KW • Power: • Machinery Test Report: Provided • Video Outgoing-inspection: Provided

• Core Components: Pressure Vessel, Motor, Bearing, Gear,

Pump, Gearbox, Engine, PLC

• Year: 2017

• Working Hours: 2001-4000



### More Images









# Product Description

# **Product Description**



















## Models Of Excavators We Sell

Komatsu used excavator

Carter used excavator

Doosan used excavator

PC20/PC30/PC35/PC40/PC50/PC55/PC56/PC60/PC70/PC75/PC78/PC10 0/PC110/PC120/PC128/PC130/PC138/PC150/PC160/PC200/PC210/PC22 0/PC228/PC240/PC270/PC300/PC350/PC360/PC400/PC450/PC460/PC49

0/PC650

CAT303/CAT305/CAT305.5/CAT306/CAT307/CAT308/CAT311/CAT312/C AT313/CAT315/CAT318/CAT320/CAT323/CAT324/CAT325/CAT326/CAT3 29/CAT330/CAT336/CAT340/CAT345/CAT349/CAT375

DH(DX)35/55/60/70/75/80/150/200/215/220/225/235/260/300/350/370/420/ 500/530

SY16/SY35/SY55/SY60/SY65/SY75/SY85/SY95/SY115/SY135/SY155/SY Sany used excavator

205/SY215/SY235/SY265/SY305/SY335/SY365

EX50/EX55/EX60/EX100/EX120/EX200/ZX50/ZX55/ZX60/ZX70/ZX75/ZX1 20/ZX125/ZX130/ZX135/ZX200/ZX210/ZX230/ZX240/ZX250/ZX270/ZX300 Hit