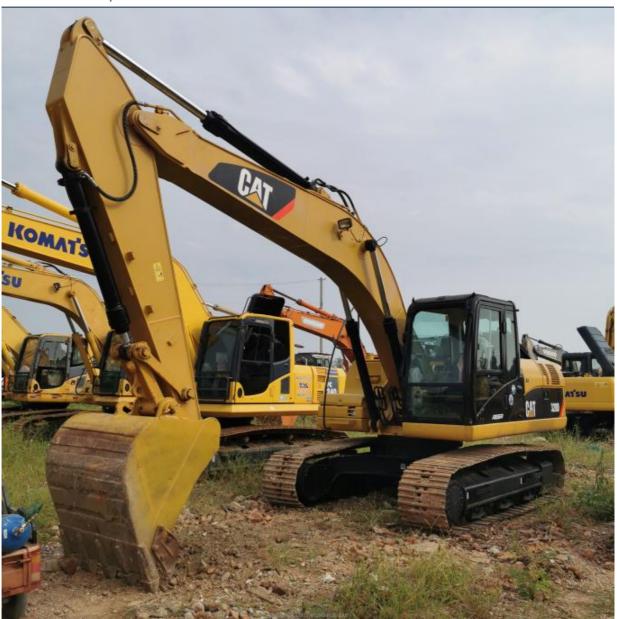

### **Product Specification**

Showroom Location: None · Operating Weight: 20930KG 1 M<sup>3</sup> . Bucket Capacity: • Machine Weight: 20000 KG Hydraulic Cylinder Brand: Original • Hydraulic Pump Brand: Original • Hydraulic Valve Brand: Original CAT . Engine Brand: 103 KW • Power: • Machinery Test Report: Provided • Video Outgoing-inspection: Provided

• Core Components: Pressure Vessel, Motor, Bearing, Gear,

Pump, Gearbox, Engine, PLC

• Year: 2017

• Working Hours: 2001-4000