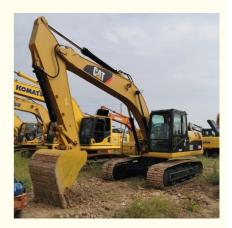

# Hot 320d Excavator with 1 m3 Bucket Capacity and 2001-4000 Working Hours from Original

### **Product Specification**

Showroom Location: None · Operating Weight: 20930KG 1 M<sup>3</sup> . Bucket Capacity: • Machine Weight: 20000 KG Hydraulic Cylinder Brand: Original • Hydraulic Pump Brand: Original • Hydraulic Valve Brand: Original CAT . Engine Brand: 103 KW • Power: • Machinery Test Report: Provided • Video Outgoing-inspection: Provided

• Core Components: Pressure Vessel, Motor, Bearing, Gear,

Pump, Gearbox, Engine, PLC

• Year: 2017

• Working Hours: 2001-4000