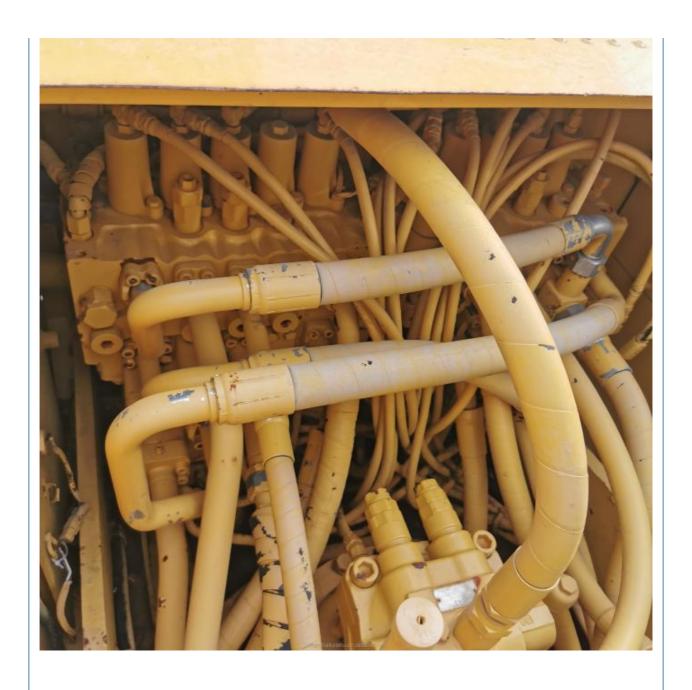

# Hot 320d Excavator with 1 m3 Bucket Capacity and 2001-4000 Working Hours from Original

#### **Basic Information**

Place of Origin: Japan

• Price: \$21,000.00/units 1-3 units



### **Product Specification**

Showroom Location: None · Operating Weight: 20930KG 1 M<sup>3</sup> . Bucket Capacity: • Machine Weight: 20000 KG Hydraulic Cylinder Brand: Original • Hydraulic Pump Brand: Original • Hydraulic Valve Brand: Original CAT . Engine Brand: 103 KW • Power: • Machinery Test Report: Provided • Video Outgoing-inspection: Provided

• Core Components: Pressure Vessel, Motor, Bearing, Gear,

Pump, Gearbox, Engine, PLC

• Year: 2017

• Working Hours: 2001-4000



### More Images









# Product Description

# **Product Description**



















## Models Of Excavators We Sell

Komatsu used excavator

Carter used excavator

Doosan used excavator

PC20/PC30/PC35/PC40/PC50/PC55/PC56/PC60/PC70/PC75/PC78/PC10 0/PC110/PC120/PC128/PC130/PC138/PC150/PC160/PC200/PC210/PC22 0/PC228/PC240/PC270/PC300/PC350/PC360/PC400/PC450/PC460/PC49

0/PC650

CAT303/CAT305/CAT305.5/CAT306/CAT307/CAT308/CAT311/CAT312/C AT313/CAT315/CAT318/CAT320/CAT323/CAT324/CAT325/CAT326/CAT3 29/CAT330/CAT336/CAT340/CAT345/CAT349/CAT375

DH(DX)35/55/60/70/75/80/150/200/215/220/225/235/260/300/350/370/420/ 500/530

SY16/SY35/SY55/SY60/SY65/SY75/SY85/SY95/SY115/SY135/SY155/SY Sany used excavator

205/SY215/SY235/SY265/SY305/SY335/SY365

EX50/EX55/EX60/EX100/EX120/EX200/ZX50/ZX55/ZX60/ZX70/ZX75/ZX1 20/ZX125/ZX130/ZX135/ZX200/ZX210/ZX230/ZX240/ZX250/ZX270/ZX300 Hitachi u