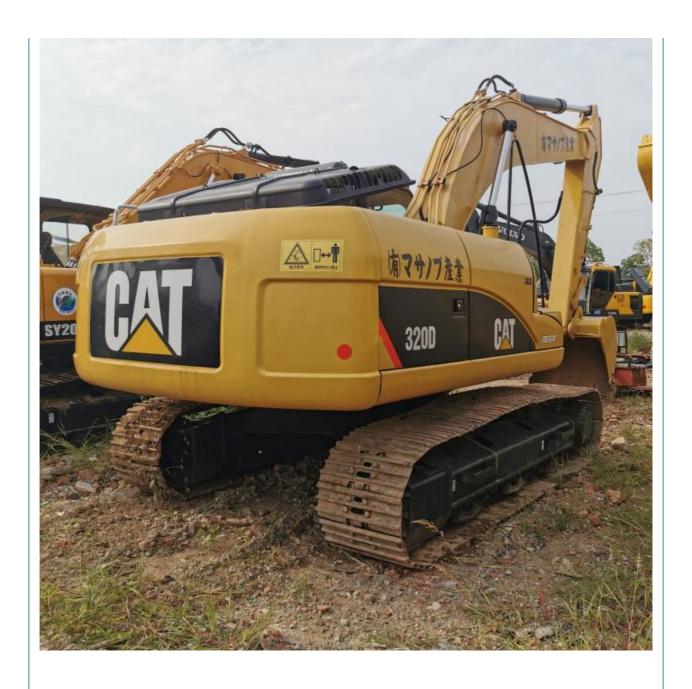

# Hot 320d Excavator with 1 m3 Bucket Capacity and 2001-4000 Working Hours from Original

### **Product Specification**

Showroom Location: None · Operating Weight: 20930KG 1 M<sup>3</sup> . Bucket Capacity: • Machine Weight: 20000 KG Hydraulic Cylinder Brand: Original • Hydraulic Pump Brand: Original • Hydraulic Valve Brand: Original CAT . Engine Brand: 103 KW • Power: • Machinery Test Report: Provided • Video Outgoing-inspection: Provided

• Core Components: Pressure Vessel, Motor, Bearing, Gear,

Pump, Gearbox, Engine, PLC

• Year: 2017

• Working Hours: 2001-4000