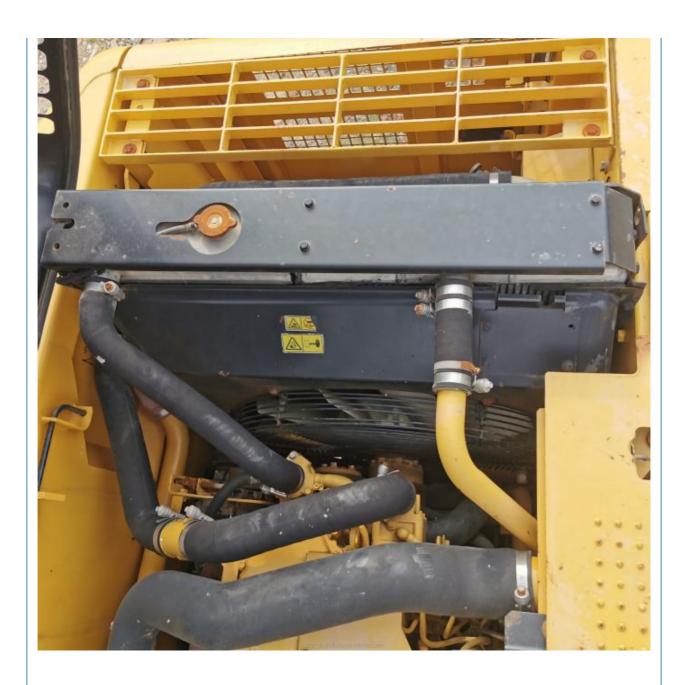

# Hot 320d Excavator with 1 m3 Bucket Capacity and 2001-4000 Working Hours from Original

#### **Basic Information**

Place of Origin: Japan

• Price: \$21,000.00/units 1-3 units



### **Product Specification**

Showroom Location: None · Operating Weight: 20930KG 1 M<sup>3</sup> . Bucket Capacity: • Machine Weight: 20000 KG Hydraulic Cylinder Brand: Original • Hydraulic Pump Brand: Original • Hydraulic Valve Brand: Original CAT . Engine Brand: 103 KW • Power: • Machinery Test Report: Provided • Video Outgoing-inspection: Provided

• Core Components: Pressure Vessel, Motor, Bearing, Gear,

Pump, Gearbox, Engine, PLC

• Year: 2017

• Working Hours: 2001-4000



### More Images









# Product Description

# **Product Description**



















## Models Of Excavators We Sell

Komatsu used excavator

Carter used excavator

Doosan used excavator

PC20/PC30/PC35/PC40/PC50/PC55/PC56/PC60/PC70/PC75/PC78/PC10 0/PC110/PC120/PC128/PC130/PC138/PC150/PC160/PC200/PC210/PC22 0/PC228/PC240/PC270/PC300/PC350/PC360/PC400/PC450/PC460/PC49

0/PC650

CAT303/CAT305/CAT305.5/CAT306/CAT307/CAT308/CAT311/CAT312/C AT313/CAT315/CAT318/CAT320/CAT323/CAT324/CAT325/CAT326/CAT3 29/CAT330/CAT336/CAT340/CAT345/CAT349/CAT375

DH(DX)35/55/60/70/75/80/150/200/215/220/225/235/260/300/350/370/420/ 500/530

SY16/SY35/SY55/SY60/SY65/SY75/SY85/SY95/SY115/SY135/SY155/SY Sany used excavator

205/SY215/SY235/SY265/SY305/SY335/SY365

EX50/EX55/EX60/EX100/EX120/EX200/ZX50/ZX55/ZX60/ZX70/ZX75/ZX1 20/ZX125/ZX130/ZX135/ZX200/ZX210/ZX230/ZX240/ZX250/ZX270/ZX300 Hitac