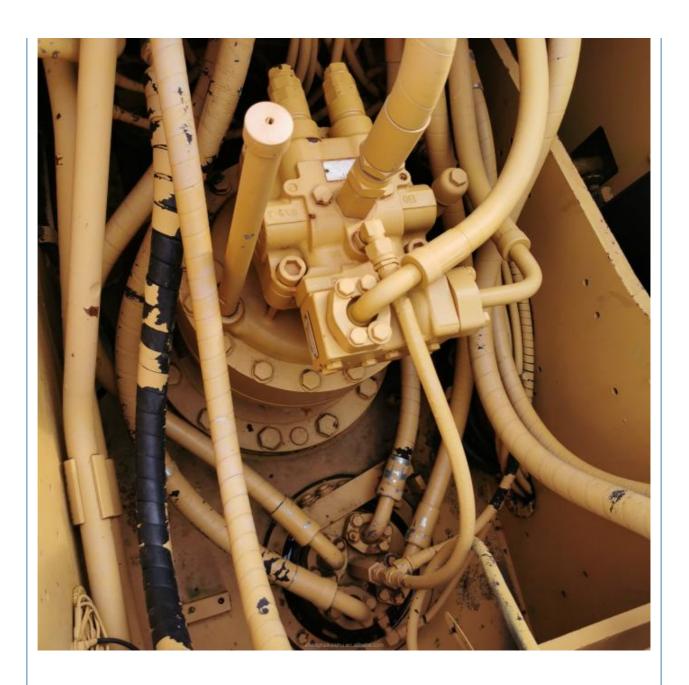

# Hot 320d Excavator with 1 m3 Bucket Capacity and 2001-4000 Working Hours from Original

#### **Basic Information**

Place of Origin: Japan

• Price: \$21,000.00/units 1-3 units



### **Product Specification**

Showroom Location: None · Operating Weight: 20930KG 1 M<sup>3</sup> . Bucket Capacity: • Machine Weight: 20000 KG Hydraulic Cylinder Brand: Original • Hydraulic Pump Brand: Original • Hydraulic Valve Brand: Original CAT . Engine Brand: 103 KW • Power: • Machinery Test Report: Provided • Video Outgoing-inspection: Provided

• Core Components: Pressure Vessel, Motor, Bearing, Gear,

Pump, Gearbox, Engine, PLC

• Year: 2017

• Working Hours: 2001-4000



### More Images









# Product Description

# **Product Description**



















## Models Of Excavators We Sell

Komatsu used excavator

Carter used excavator

Doosan used excavator

PC20/PC30/PC35/PC40/PC50/PC55/PC56/PC60/PC70/PC75/PC78/PC10 0/PC110/PC120/PC128/PC130/PC138/PC150/PC160/PC200/PC210/PC22 0/PC228/PC240/PC270/PC300/PC350/PC360/PC400/PC450/PC460/PC49

0/PC650

CAT303/CAT305/CAT305.5/CAT306/CAT307/CAT308/CAT311/CAT312/C AT313/CAT315/CAT318/CAT320/CAT323/CAT324/CAT325/CAT326/CAT3 29/CAT330/CAT336/CAT340/CAT345/CAT349/CAT375

DH(DX)35/55/60/70/75/80/150/200/215/220/225/235/260/300/350/370/420/ 500/530

SY16/SY35/SY55/SY60/SY65/SY75/SY85/SY95/SY115/SY135/SY155/SY Sany used excavator

205/SY215/SY235/SY265/SY305/SY335/SY365

EX50/EX55/EX60/EX100/EX120/EX200/ZX50/ZX55/ZX60/ZX70/ZX75/ZX1 20/ZX125/ZX130/ZX135/ZX200/ZX210/ZX230/ZX240/ZX250/ZX270/ZX300 Hitachi