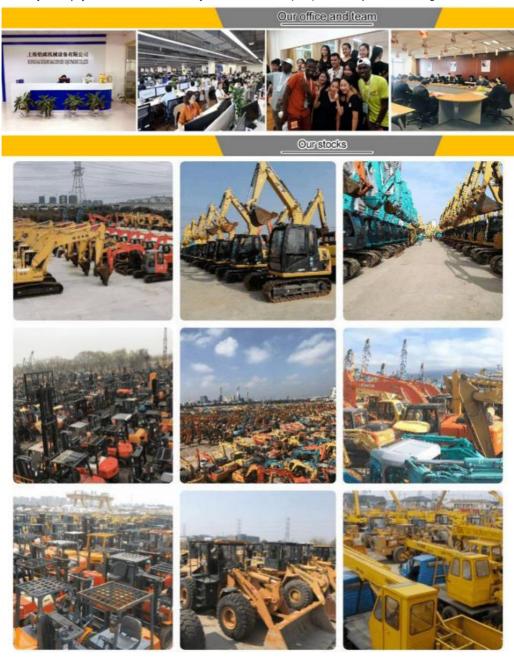

### Company Profile

Shanghai Kaishu Machinery Equipment Co., Ltd was established in 2017, we have our own factory which covers an area of 67,000 square meters, with 200 employees. As a leading used excavator supplier in China, Shanghai Kaishu Machinery Equipment Co., Ltd has numerous construction machinery. Our teams are composed of a purchasing team, a technical support team, a vehicle-parts supply center, a foreign trade sales team and a quality testing center.

In order to serve our customers better, we deal in three(3) thousand units of construction machinery all year round and ensure delivery within 7-30 days after payment. Our team can serve you around the clock (24/7) and we hope to build a long-term business relationship with you.