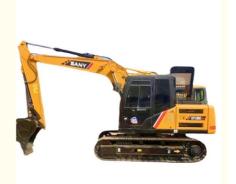

# Crawler Chain Earth-moving Machinery Used Sany 135 Excavator 13 Ton with ISUZU Engine

### **Product Specification**

Showroom Location: None · Operating Weight: 13500 KG 0.53 M<sup>3</sup> . Bucket Capacity: · Machine Weight: 13000 KG Hydraulic Cylinder Brand: Original • Hydraulic Pump Brand: Original • Hydraulic Valve Brand: Original ISUZU . Engine Brand: 69.6 KW • Power: • Machinery Test Report: Provided • Video Outgoing-inspection: Provided