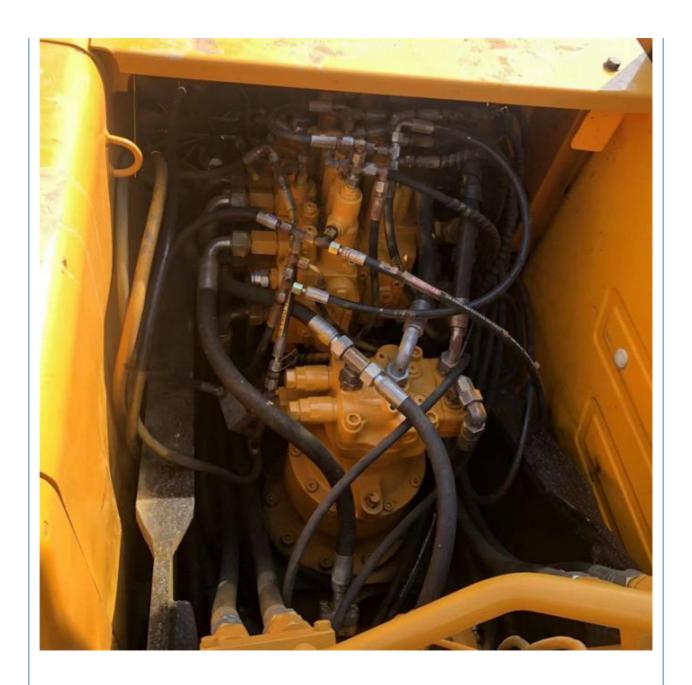

# Crawler Chain Earth-moving Machinery Used Sany 135 Excavator 13 Ton with ISUZU Engine

### **Basic Information**

• Place of Origin: China

• Price: \$20,000.00/units 1-3 units



### **Product Specification**

Showroom Location: None · Operating Weight: 13500 KG 0.53 M<sup>3</sup> . Bucket Capacity: · Machine Weight: 13000 KG Hydraulic Cylinder Brand: Original • Hydraulic Pump Brand: Original • Hydraulic Valve Brand: Original ISUZU . Engine Brand: 69.6 KW • Power: • Machinery Test Report: Provided • Video Outgoing-inspection: Provided

Core Components: Pressure Vessel, Motor, Bearing, Gear,

Pump, Gearbox, Engine, PLC

Year: 2021Working Hours: 1646



### More Images









### Product Description

## **Product Description**















### Models Of Excavators We Sell

| Komatsu used excavator     | PC20/PC30/PC35/PC40/PC50/PC55/PC56/PC60/PC70/PC75/PC78/PC10 0/PC110/PC120/PC128/PC130/PC138/PC150/PC160/PC200/PC210/PC22 0/PC228/PC240/PC270/PC300/PC350/PC360/PC400/PC450/PC460/PC49 0/PC650 |
|----------------------------|-----------------------------------------------------------------------------------------------------------------------------------------------------------------------------------------------|
| Carter used excavator      | CAT303/CAT305/CAT305.5/CAT306/CAT307/CAT308/CAT311/CAT312/C<br>AT313/CAT315/CAT318/CAT320/CAT323/CAT324/CAT325/CAT326/CAT3<br>29/CAT330/CAT336/CAT340/CAT345/CAT349/CAT375                    |
| Doosan used excavator      | DH(DX)35/55/60/70/75/80/150/200/215/220/225/235/260/300/350/