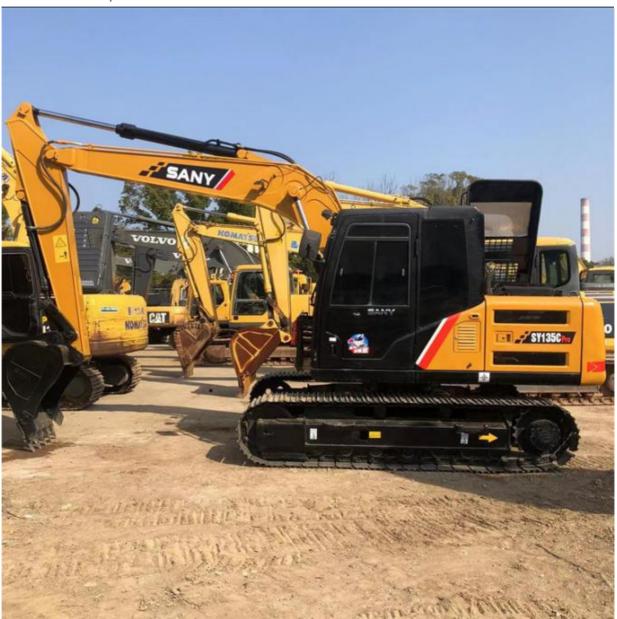

# Crawler Chain Earth-moving Machinery Used Sany 135 Excavator 13 Ton with ISUZU Engine

### **Product Specification**

Showroom Location: None · Operating Weight: 13500 KG 0.53 M<sup>3</sup> . Bucket Capacity: · Machine Weight: 13000 KG Hydraulic Cylinder Brand: Original • Hydraulic Pump Brand: Original • Hydraulic Valve Brand: Original ISUZU . Engine Brand: 69.6 KW • Power: • Machinery Test Report: Provided • Video Outgoing-inspection: Provided