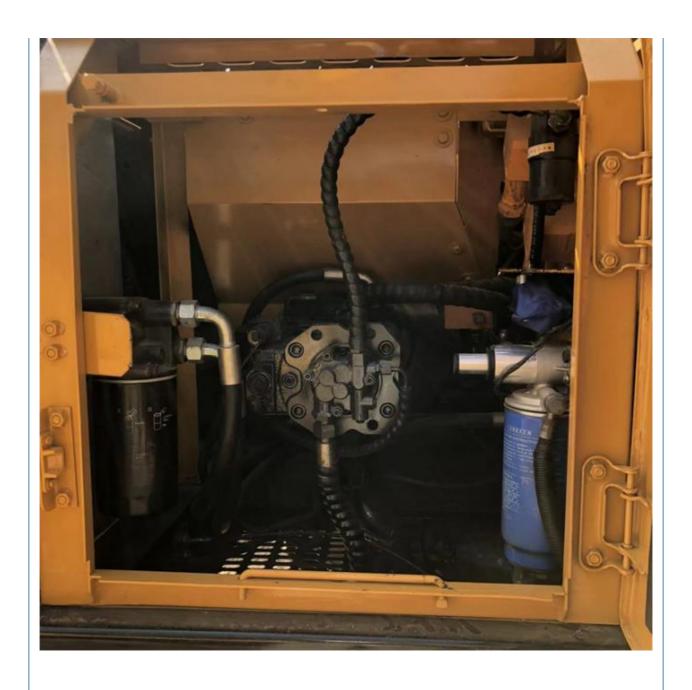

# Crawler Chain Earth-moving Machinery Used Sany 135 Excavator 13 Ton with ISUZU Engine

### **Basic Information**

• Place of Origin: China

• Price: \$20,000.00/units 1-3 units



### **Product Specification**

Showroom Location: None · Operating Weight: 13500 KG 0.53 M<sup>3</sup> . Bucket Capacity: · Machine Weight: 13000 KG Hydraulic Cylinder Brand: Original • Hydraulic Pump Brand: Original • Hydraulic Valve Brand: Original ISUZU . Engine Brand: 69.6 KW • Power: • Machinery Test Report: Provided • Video Outgoing-inspection: Provided

Core Components: Pressure Vessel, Motor, Bearing, Gear,

Pump, Gearbox, Engine, PLC

Year: 2021Working Hours: 1646



### More Images









### Product Description

## **Product Description**















### Models Of Excavators We Sell

| Komatsu used excavator     | PC20/PC30/PC35/PC40/PC50/PC55/PC56/PC60/PC70/PC75/PC78/PC10 0/PC110/PC120/PC128/PC130/PC138/PC150/PC160/PC200/PC210/PC22 0/PC228/PC240/PC270/PC300/PC350/PC360/PC400/PC450/PC460/PC49 0/PC650 |
|----------------------------|-----------------------------------------------------------------------------------------------------------------------------------------------------------------------------------------------|
| Carter used excavator      | CAT303/CAT305/CAT305.5/CAT306/CAT307/CAT308/CAT311/CAT312/C<br>AT313/CAT315/CAT318/CAT320/CAT323/CAT324/CAT325/CAT326/CAT3<br>29/CAT330/CAT336/CAT340/CAT345/CAT349/CAT375                    |
| Doosan used excavator      | DH(DX)35/55/60/70/75/80/150/200/215/220/225/235/260/300/35