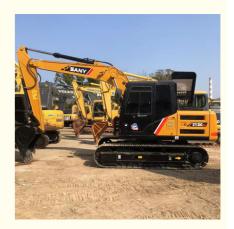

# Crawler Chain Earth-moving Machinery Used Sany 135 Excavator 13 Ton with ISUZU Engine

### **Basic Information**

• Place of Origin: China

• Price: \$20,000.00/units 1-3 units



### **Product Specification**

Showroom Location: None · Operating Weight: 13500 KG 0.53 M<sup>3</sup> . Bucket Capacity: · Machine Weight: 13000 KG Hydraulic Cylinder Brand: Original • Hydraulic Pump Brand: Original • Hydraulic Valve Brand: Original ISUZU . Engine Brand: 69.6 KW • Power: • Machinery Test Report: Provided • Video Outgoing-inspection: Provided

Core Components: Pressure Vessel, Motor, Bearing, Gear,

Pump, Gearbox, Engine, PLC

Year: 2021Working Hours: 1646



### More Images









### Product Description

## **Product Description**















### Models Of Excavators We Sell

| Komatsu used excavator     | PC20/PC30/PC35/PC40/PC50/PC55/PC56/PC60/PC70/PC75/PC78/PC10 0/PC110/PC120/PC128/PC130/PC138/PC150/PC160/PC200/PC210/PC22 0/PC228/PC240/PC270/PC300/PC350/PC360/PC400/PC450/PC460/PC49 0/PC650 |
|----------------------------|-----------------------------------------------------------------------------------------------------------------------------------------------------------------------------------------------|
| Carter used excavator      | CAT303/CAT305/CAT305.5/CAT306/CAT307/CAT308/CAT311/CAT312/C<br>AT313/CAT315/CAT318/CAT320/CAT323/CAT324/CAT325/CAT326/CAT3<br>29/CAT330/CAT336/CAT340/CAT345/CAT349/CAT375                    |
| D