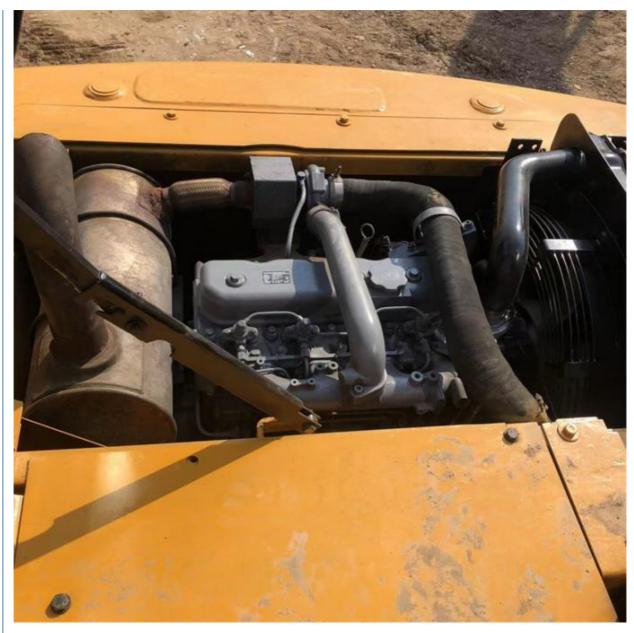

### **Product Specification**

Showroom Location: None · Operating Weight: 13500 KG 0.53 M<sup>3</sup> . Bucket Capacity: · Machine Weight: 13000 KG Hydraulic Cylinder Brand: Original • Hydraulic Pump Brand: Original • Hydraulic Valve Brand: Original ISUZU . Engine Brand: 69.6 KW • Power: • Machinery Test Report: Provided • Video Outgoing-inspection: Provided

Core Components: Pressure Vessel, Motor, Bearing, Gear,

Pump, Gearbox, Engine, PLC

Year: 2021Working Hours: 1646