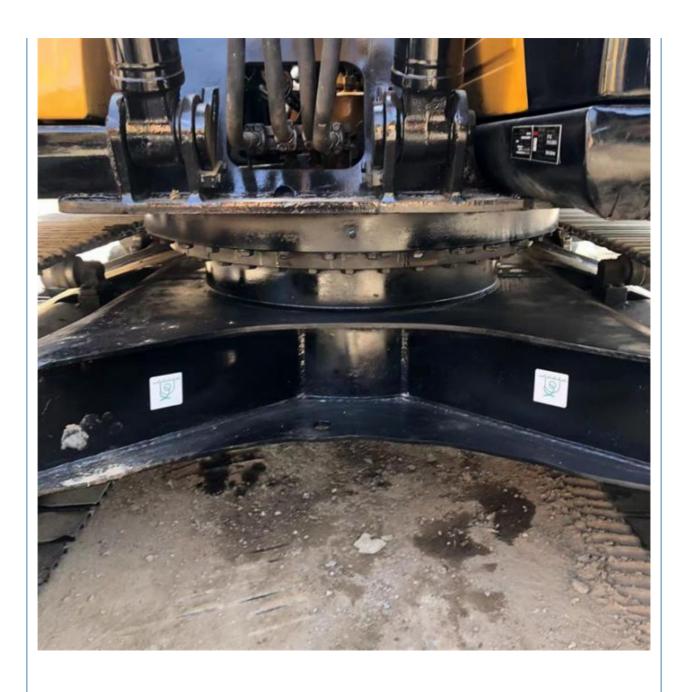

# Crawler Chain Earth-moving Machinery Used Sany 135 Excavator 13 Ton with ISUZU Engine

### **Basic Information**

• Place of Origin: China

• Price: \$20,000.00/units 1-3 units



### **Product Specification**

Showroom Location: None · Operating Weight: 13500 KG 0.53 M<sup>3</sup> . Bucket Capacity: · Machine Weight: 13000 KG Hydraulic Cylinder Brand: Original • Hydraulic Pump Brand: Original • Hydraulic Valve Brand: Original ISUZU . Engine Brand: 69.6 KW • Power: • Machinery Test Report: Provided • Video Outgoing-inspection: Provided

Core Components: Pressure Vessel, Motor, Bearing, Gear,

Pump, Gearbox, Engine, PLC

Year: 2021Working Hours: 1646



### More Images









### Product Description

## **Product Description**















### Models Of Excavators We Sell

| Komatsu used excavator     | PC20/PC30/PC35/PC40/PC50/PC55/PC56/PC60/PC70/PC75/PC78/PC10 0/PC110/PC120/PC128/PC130/PC138/PC150/PC160/PC200/PC210/PC22 0/PC228/PC240/PC270/PC300/PC350/PC360/PC400/PC450/PC460/PC49 0/PC650 |
|----------------------------|-----------------------------------------------------------------------------------------------------------------------------------------------------------------------------------------------|
| Carter used excavator      | CAT303/CAT305/CAT305.5/CAT306/CAT307/CAT308/CAT311/CAT312/C<br>AT313/CAT315/CAT318/CAT320/CAT323/CAT324/CAT325/CAT326/CAT3<br>29/CAT330/CAT336/CAT340/CAT345/CAT349/CAT375                    |
| Doosan used excavator      | DH(DX)35/55/60/70/75/80/150/200/215/220/225/235/260/300/