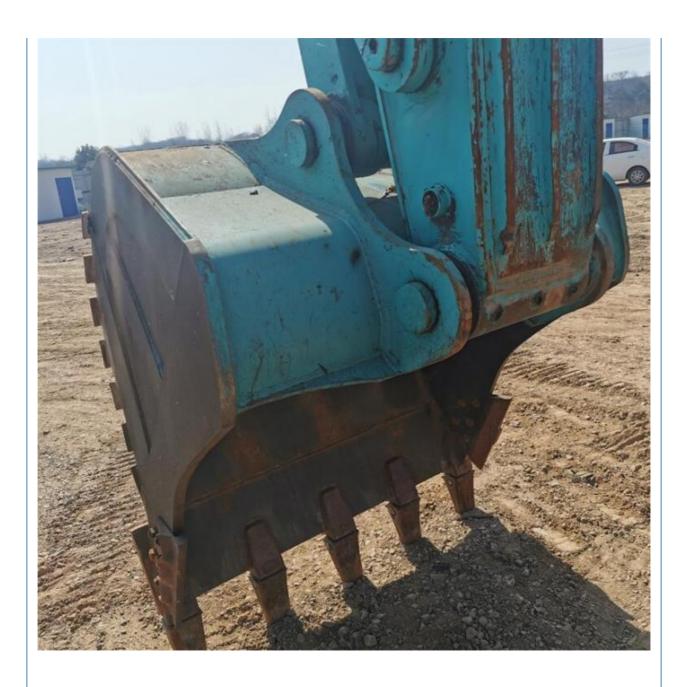

### **Product Specification**

Showroom Location: None 34700 KG · Operating Weight: 1.6 M<sup>3</sup> . Bucket Capacity: . Machine Weight: 35000 KG • Hydraulic Cylinder Brand: Original • Hydraulic Pump Brand: Original • Hydraulic Valve Brand: Original HINO . Engine Brand: 197 KW • Power: • Machinery Test Report: Provided