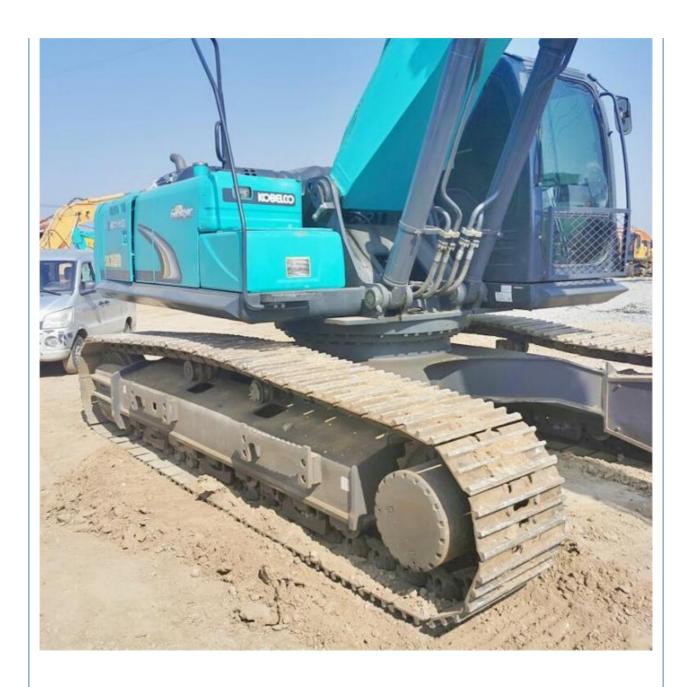

# Shanghai Used Kobelco SK350 Excavator 35 Ton With HINO Engine 197 KW In Good Condition

### **Product Specification**

Showroom Location: None 34700 KG · Operating Weight: 1.6 M<sup>3</sup> . Bucket Capacity: . Machine Weight: 35000 KG • Hydraulic Cylinder Brand: Original • Hydraulic Pump Brand: Original • Hydraulic Valve Brand: Original HINO . Engine Brand: 197 KW • Power: • Machinery Test Report: Provided

• Core Components: Pressure Vessel, Motor, Bearing, Gear,

Pump, Gearbox, Engine, PLC

Year: 2018Working Hours: 2612

• Video Outgoing-inspection: Provided