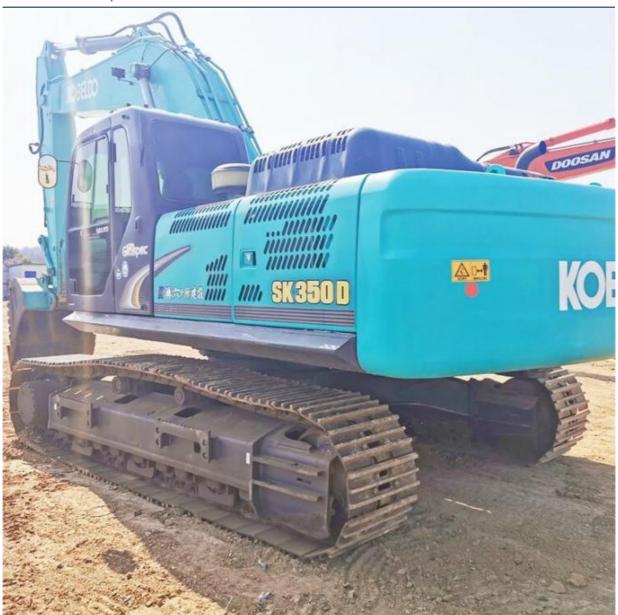

# Shanghai Used Kobelco SK350 Excavator 35 Ton With HINO Engine 197 KW In Good Condition

### **Product Specification**

Showroom Location: None 34700 KG · Operating Weight: 1.6 M<sup>3</sup> . Bucket Capacity: . Machine Weight: 35000 KG • Hydraulic Cylinder Brand: Original • Hydraulic Pump Brand: Original • Hydraulic Valve Brand: Original HINO . Engine Brand: 197 KW • Power: • Machinery Test Report: Provided