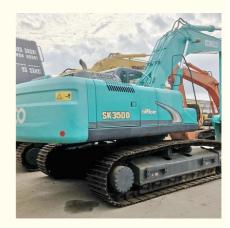

# Shanghai Used Kobelco SK350 Excavator 35 Ton With HINO Engine 197 KW In Good Condition

### **Product Specification**

Showroom Location: None 34700 KG · Operating Weight: 1.6 M<sup>3</sup> . Bucket Capacity: . Machine Weight: 35000 KG • Hydraulic Cylinder Brand: Original • Hydraulic Pump Brand: Original • Hydraulic Valve Brand: Original HINO . Engine Brand: 197 KW • Power: • Machinery Test Report: Provided

• Core Components: Pressure Vessel, Motor, Bearing, Gear,

Pump, Gearbox, Engine, PLC

Year: 2018Working Hours: 2612

• Video Outgoing-inspection: Provided