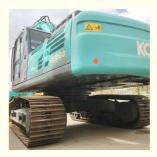

# Shanghai Used Kobelco SK350 Excavator 35 Ton With HINO Engine 197 KW In Good Condition

### **Product Specification**

Showroom Location: None 34700 KG · Operating Weight: 1.6 M<sup>3</sup> . Bucket Capacity: . Machine Weight: 35000 KG • Hydraulic Cylinder Brand: Original • Hydraulic Pump Brand: Original • Hydraulic Valve Brand: Original HINO . Engine Brand: 197 KW • Power: • Machinery Test Report: Provided