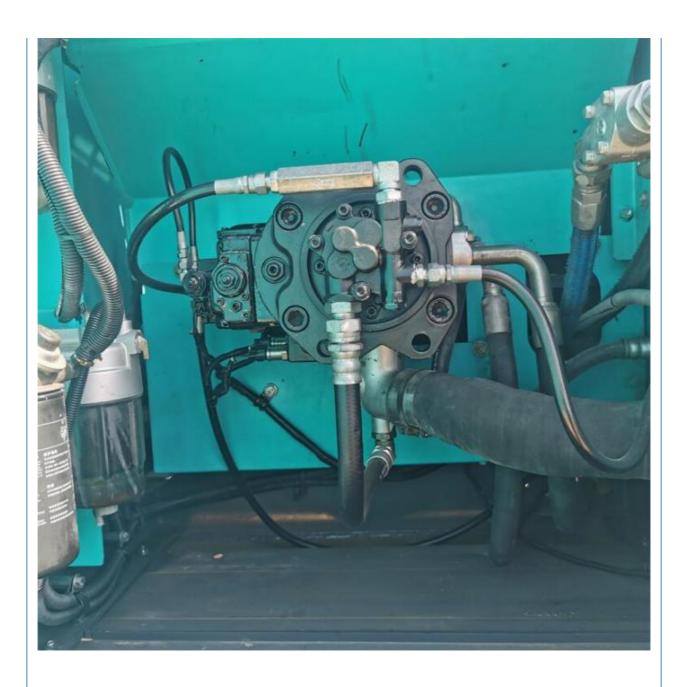

### **Product Specification**

Showroom Location: None 34700 KG · Operating Weight: 1.6 M<sup>3</sup> . Bucket Capacity: . Machine Weight: 35000 KG • Hydraulic Cylinder Brand: Original • Hydraulic Pump Brand: Original • Hydraulic Valve Brand: Original HINO . Engine Brand: 197 KW • Power: • Machinery Test Report: Provided