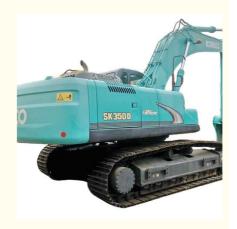

# Shanghai Used Kobelco SK350 Excavator 35 Ton With HINO Engine 197 KW In Good Condition

### **Product Specification**

Showroom Location: None 34700 KG · Operating Weight: 1.6 M<sup>3</sup> . Bucket Capacity: . Machine Weight: 35000 KG • Hydraulic Cylinder Brand: Original • Hydraulic Pump Brand: Original • Hydraulic Valve Brand: Original HINO . Engine Brand: 197 KW • Power: • Machinery Test Report: Provided

• Core Components: Pressure Vessel, Motor, Bearing, Gear,

Pump, Gearbox, Engine, PLC

Year: 2018Working Hours: 2612

• Video Outgoing-inspection: Provided