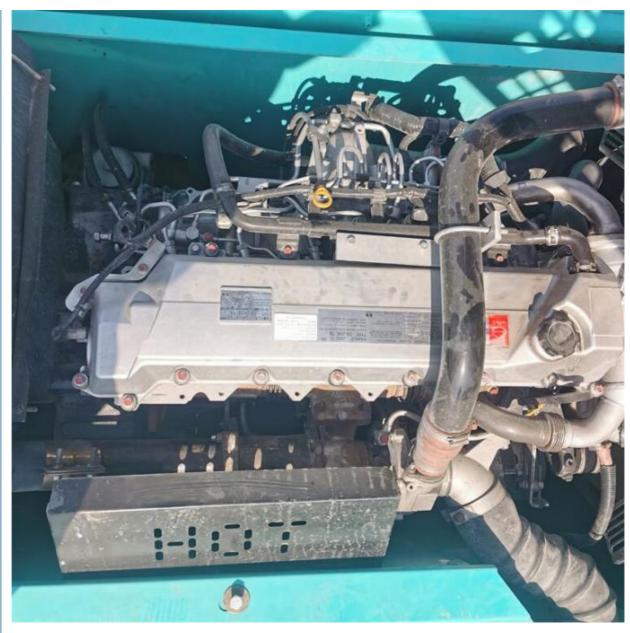

### **Product Specification**

Showroom Location: None 34700 KG · Operating Weight: 1.6 M<sup>3</sup> . Bucket Capacity: . Machine Weight: 35000 KG • Hydraulic Cylinder Brand: Original • Hydraulic Pump Brand: Original • Hydraulic Valve Brand: Original HINO . Engine Brand: 197 KW • Power: • Machinery Test Report: Provided

• Core Components: Pressure Vessel, Motor, Bearing, Gear,

Pump, Gearbox, Engine, PLC

Year: 2018Working Hours: 2612

• Video Outgoing-inspection: Provided