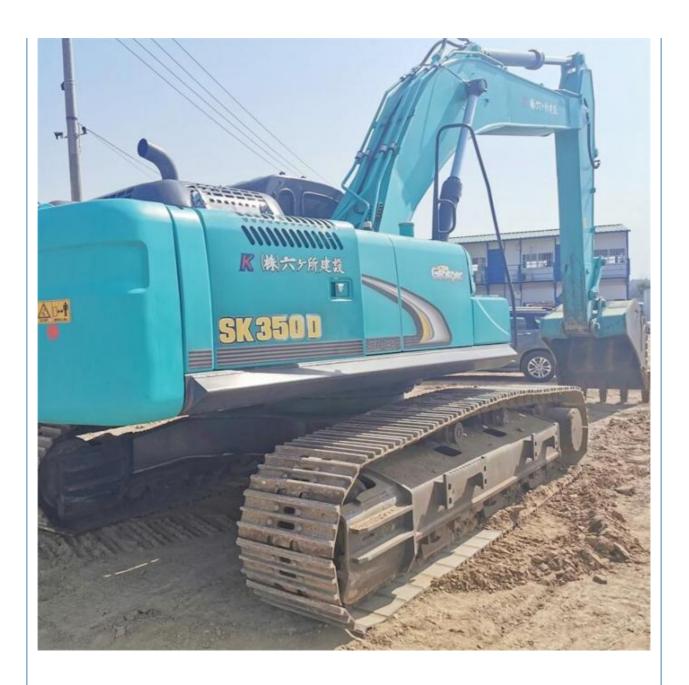

# Shanghai Used Kobelco SK350 Excavator 35 Ton With HINO Engine 197 KW In Good Condition

### **Product Specification**

Showroom Location: None 34700 KG · Operating Weight: 1.6 M<sup>3</sup> . Bucket Capacity: . Machine Weight: 35000 KG • Hydraulic Cylinder Brand: Original • Hydraulic Pump Brand: Original • Hydraulic Valve Brand: Original HINO . Engine Brand: 197 KW • Power: • Machinery Test Report: Provided