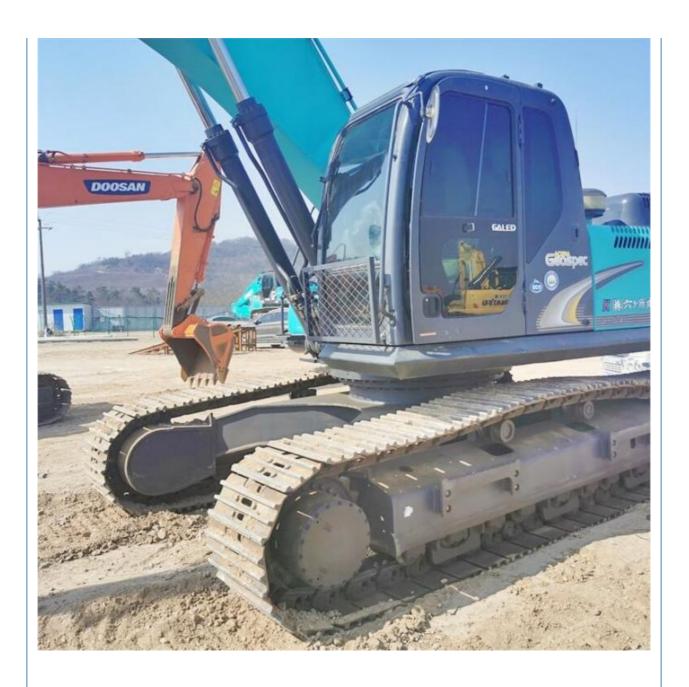

# Shanghai Used Kobelco SK350 Excavator 35 Ton With HINO Engine 197 KW In Good Condition

### **Product Specification**

Showroom Location: None 34700 KG · Operating Weight: 1.6 M<sup>3</sup> . Bucket Capacity: . Machine Weight: 35000 KG • Hydraulic Cylinder Brand: Original • Hydraulic Pump Brand: Original • Hydraulic Valve Brand: Original HINO . Engine Brand: 197 KW • Power: • Machinery Test Report: Provided

• Core Components: Pressure Vessel, Motor, Bearing, Gear,

Pump, Gearbox, Engine, PLC

Year: 2018Working Hours: 2612

• Video Outgoing-inspection: Provided