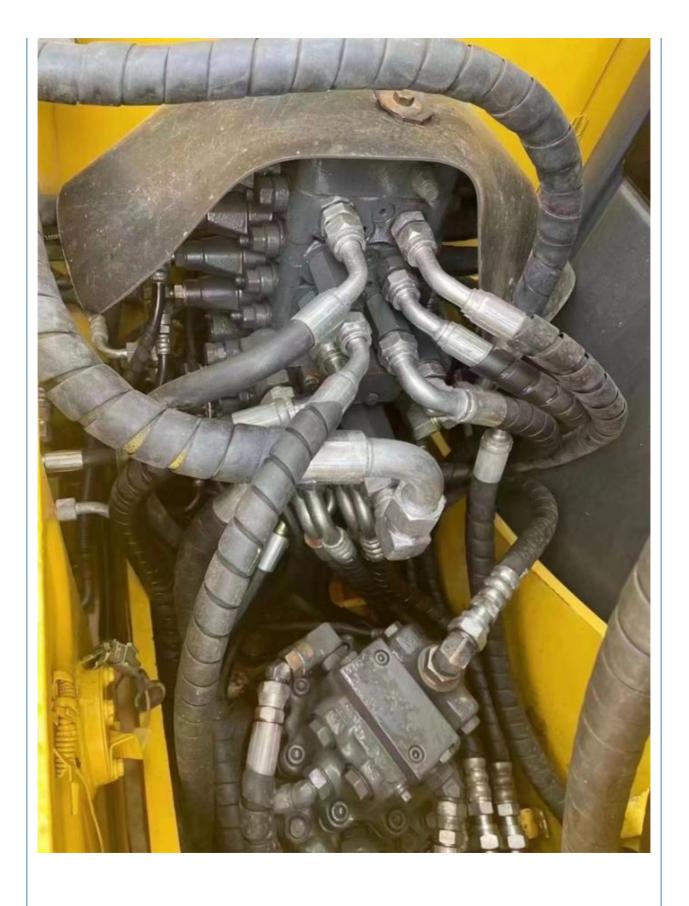

# Komatsu PC 70-8 Excavator Sale Original Hydraulic Valve and Japan Engine Wiring Design

### **Product Specification**

Showroom Location: None · Operating Weight: 6500KG  $0.3m^{3}$ . Bucket Capacity: • Machine Weight: 7000 KG Hydraulic Cylinder Brand: Original • Hydraulic Pump Brand: Original Hydraulic Valve Brand: Original Cummins . Engine Brand: 48.5KW • Power: • Machinery Test Report: Provided • Video Outgoing-inspection: Provided