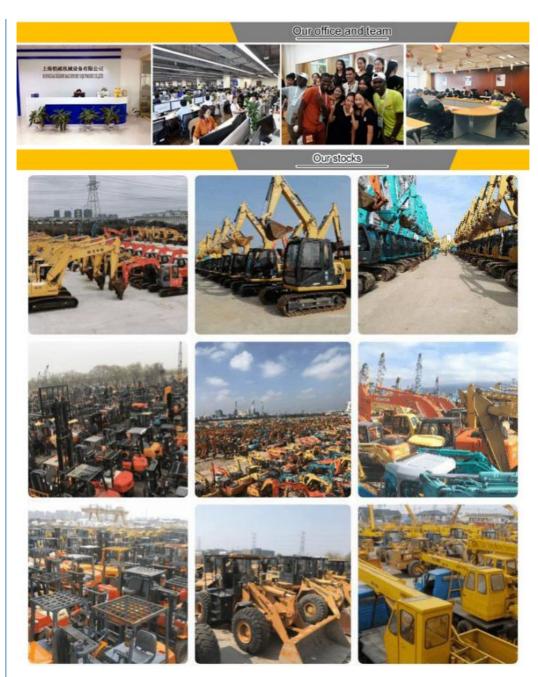

### Company Profile

Shanghai Kaishu Machinery Equipment Co., Ltd was established in 2017, we have our own factory which covers an area of 67,000 square meters, with 200 employees. As a leading used excavator supplier in China, Shanghai Kaishu Machinery Equipment Co., Ltd has numerous construction machinery. Our teams are composed of a purchasing team, a technical support team, a vehicle-parts supply center, a foreign trade sales team and a quality testing center.

Our full range of products include: used excavators, used loaders, used graders, used bulldozers, used forklifts, used cranes and other used construction machinery products. Our engineering machines are mainly from China, the United States, Japan, South Korea and other manufacturing countries, quality assurance is our hallmark. Our machines are sold to many regions at home and abroad, and we have rich experience

In order to serve our customers better, we deal in three(3) thousand units of construction machinery all year round and ensure delivery within 7-30 days after payment. Our team can serve you around the clock (24/7) and we hope to build a long-term business relationship with you.