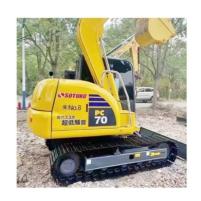

# Komatsu PC 70-8 Excavator Sale Original Hydraulic Valve and Japan Engine Wiring Design

### **Product Specification**

Showroom Location: None · Operating Weight: 6500KG  $0.3m^{3}$ . Bucket Capacity: • Machine Weight: 7000 KG Hydraulic Cylinder Brand: Original • Hydraulic Pump Brand: Original Hydraulic Valve Brand: Original Cummins . Engine Brand: 48.5KW • Power: • Machinery Test Report: Provided • Video Outgoing-inspection: Provided