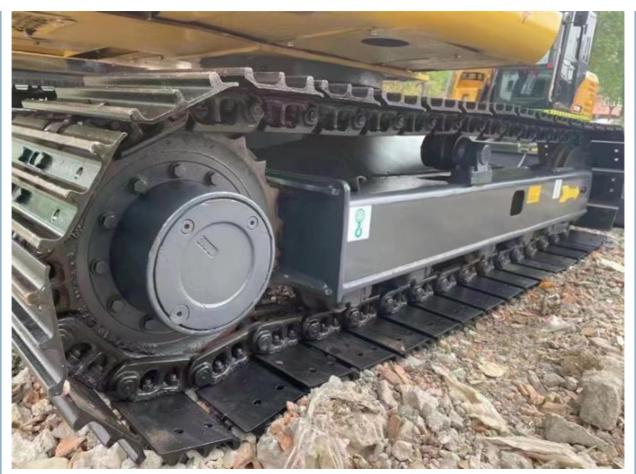

# Komatsu PC 70-8 Excavator Sale Original Hydraulic Valve and Japan Engine Wiring Design

#### **Basic Information**

Place of Origin: Japan

• Price: \$14,500.00/units 1-3 units



### **Product Specification**

Showroom Location: None · Operating Weight: 6500KG  $0.3m^{3}$ . Bucket Capacity: • Machine Weight: 7000 KG Hydraulic Cylinder Brand: Original • Hydraulic Pump Brand: Original Hydraulic Valve Brand: Original Cummins . Engine Brand: 48.5KW • Power: • Machinery Test Report: Provided • Video Outgoing-inspection: Provided

• Core Components: Pressure Vessel, Motor, Bearing, Gear,

Pump, Gearbox, Engine, PLC

Year: 2021Working Hours: 1400



## More Images









# Product Description

# **Product Description**















### Models Of Excavators We Sell

PC20/PC30/PC35/PC40/PC55/PC56/PC60/PC70/PC75/PC78/PC10
0/PC110/PC120/PC128/PC130/PC138/PC150/PC160/PC200/PC210/PC22
0/PC228/PC240/PC270/PC300/PC350/PC360/PC400/PC450/PC460/PC49
0/PC650

CAT303/CAT305/CAT306/CAT307/CAT308/CAT311/CAT312/C
Carter used excavator

CAT303/CAT315/CAT318/CAT320/CAT323/CAT324/CAT325/CAT326/CAT3

20/CAT320/CAT326/CAT340/CAT325/CAT340/CAT325/CAT326/CAT326/CAT326/CAT326/CAT326/CAT326/CAT326/CAT326/CAT326/CAT326/CAT326/CAT326/CAT326/CAT326/CAT326/CAT326/CAT326/CAT326/CAT326/CAT326/CAT326/CAT326/CAT326/CAT326/CAT326/CAT326/CAT326/CAT326/CAT326/CAT326/CAT326/CAT326/CAT326/CAT326/CAT326/CAT326/CAT326/CAT326/CAT326/CAT326/CAT326/CAT326/CAT326/CAT326/CAT326/CAT326/CAT326/CAT326/CAT326/CAT326/CAT326/CAT326/CAT326/CAT326/CAT326/CAT326