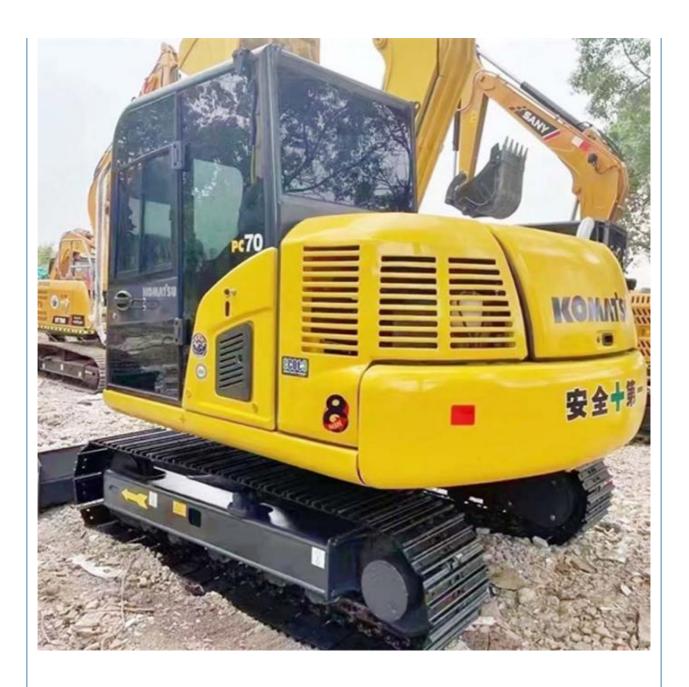

# Komatsu PC 70-8 Excavator Sale Original Hydraulic Valve and Japan Engine Wiring Design

### **Product Specification**

Showroom Location: None · Operating Weight: 6500KG  $0.3m^{3}$ . Bucket Capacity: • Machine Weight: 7000 KG Hydraulic Cylinder Brand: Original • Hydraulic Pump Brand: Original Hydraulic Valve Brand: Original Cummins . Engine Brand: 48.5KW • Power: • Machinery Test Report: Provided • Video Outgoing-inspection: Provided