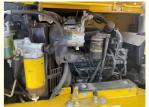

### **Product Specification**

Showroom Location: None · Operating Weight: 6500KG  $0.3m^{3}$ . Bucket Capacity: • Machine Weight: 7000 KG Hydraulic Cylinder Brand: Original • Hydraulic Pump Brand: Original Hydraulic Valve Brand: Original Cummins . Engine Brand: 48.5KW • Power: • Machinery Test Report: Provided • Video Outgoing-inspection: Provided

## More Images