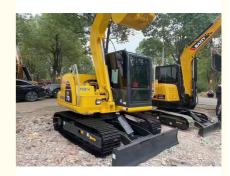

# Komatsu PC 70-8 Excavator Sale Original Hydraulic Valve and Japan Engine Wiring Design

### **Product Specification**

Showroom Location: None · Operating Weight: 6500KG  $0.3m^{3}$ . Bucket Capacity: • Machine Weight: 7000 KG Hydraulic Cylinder Brand: Original • Hydraulic Pump Brand: Original Hydraulic Valve Brand: Original Cummins . Engine Brand: 48.5KW • Power: • Machinery Test Report: Provided • Video Outgoing-inspection: Provided