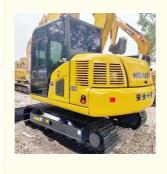

# Komatsu PC 70-8 Excavator Sale Original Hydraulic Valve and Japan Engine Wiring Design

### **Product Specification**

Showroom Location: None · Operating Weight: 6500KG  $0.3m^{3}$ . Bucket Capacity: • Machine Weight: 7000 KG Hydraulic Cylinder Brand: Original • Hydraulic Pump Brand: Original Hydraulic Valve Brand: Original Cummins . Engine Brand: 48.5KW • Power: • Machinery Test Report: Provided • Video Outgoing-inspection: Provided