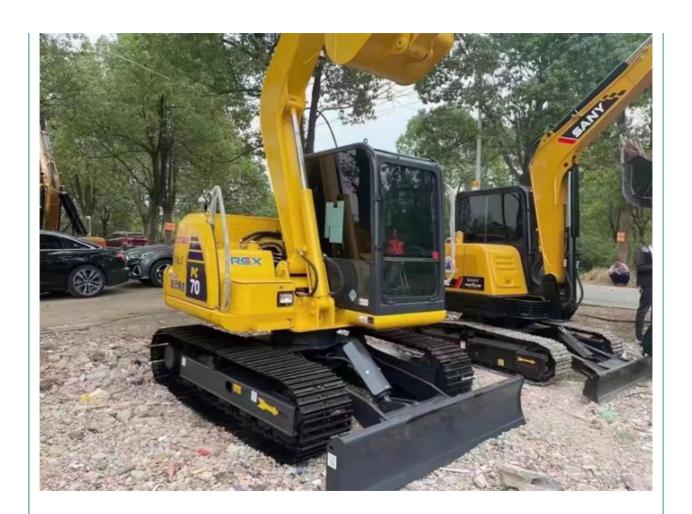

# Komatsu PC 70-8 Excavator Sale Original Hydraulic Valve and Japan Engine Wiring Design

#### **Basic Information**

Place of Origin: Japan

• Price: \$14,500.00/units 1-3 units



### **Product Specification**

Showroom Location: None · Operating Weight: 6500KG  $0.3m^{3}$ . Bucket Capacity: • Machine Weight: 7000 KG Hydraulic Cylinder Brand: Original • Hydraulic Pump Brand: Original Hydraulic Valve Brand: Original Cummins . Engine Brand: 48.5KW • Power: • Machinery Test Report: Provided • Video Outgoing-inspection: Provided

• Core Components: Pressure Vessel, Motor, Bearing, Gear,

Pump, Gearbox, Engine, PLC

Year: 2021Working Hours: 1400



## More Images









# Product Description

# **Product Description**















### Models Of Excavators We Sell

PC20/PC30/PC35/PC40/PC55/PC56/PC60/PC70/PC75/PC78/PC10
0/PC110/PC120/PC128/PC130/PC138/PC150/PC160/PC200/PC210/PC22
0/PC228/PC240/PC270/PC300/PC350/PC360/PC400/PC450/PC460/PC49
0/PC650

CAT303/CAT305/CAT306/CAT307/CAT308/CAT311/CAT312/C
Carter used excavator

CAT303/CAT315/CAT318/CAT320/CAT323/CAT324/CAT325/CAT326/CAT3

20/CAT320/CAT326/CAT340/CAT325/CAT340/CAT325/CAT326/CAT326/CAT326/CAT326/CAT326/CAT326/CAT326/CAT326/CAT326/CAT326/CAT326/CAT326/CAT326/CAT326/CAT326/CAT326/CAT326/CAT326/CAT326/CAT326/CAT326/CAT326/CAT326/CAT326/CAT326/CAT326/CAT326/CAT326/CAT326/CAT326/CAT326/CAT326/CAT326/CAT326/CAT326/CAT326/CAT326/CAT326/CAT326/CAT326/CAT326/CAT326/CAT326/CAT326/CAT326/CAT326/CAT326/CAT326/CAT326/CAT326/CAT326/CAT326/CAT326/CAT326/CAT326/CA