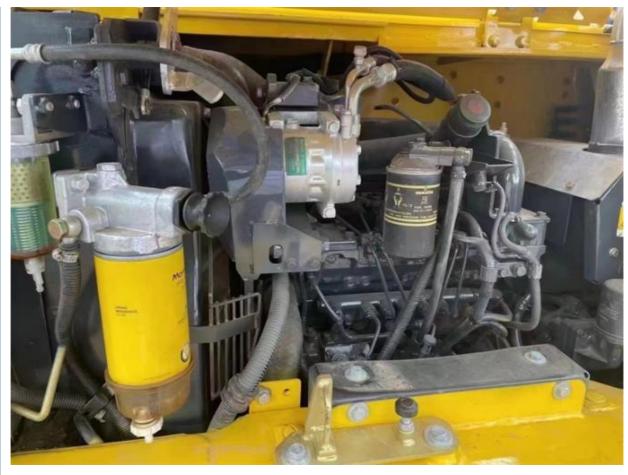

# Komatsu PC 70-8 Excavator Sale Original Hydraulic Valve and Japan Engine Wiring Design

### **Product Specification**

Showroom Location: None · Operating Weight: 6500KG  $0.3m^{3}$ . Bucket Capacity: • Machine Weight: 7000 KG Hydraulic Cylinder Brand: Original • Hydraulic Pump Brand: Original Hydraulic Valve Brand: Original Cummins . Engine Brand: 48.5KW • Power: • Machinery Test Report: Provided • Video Outgoing-inspection: Provided