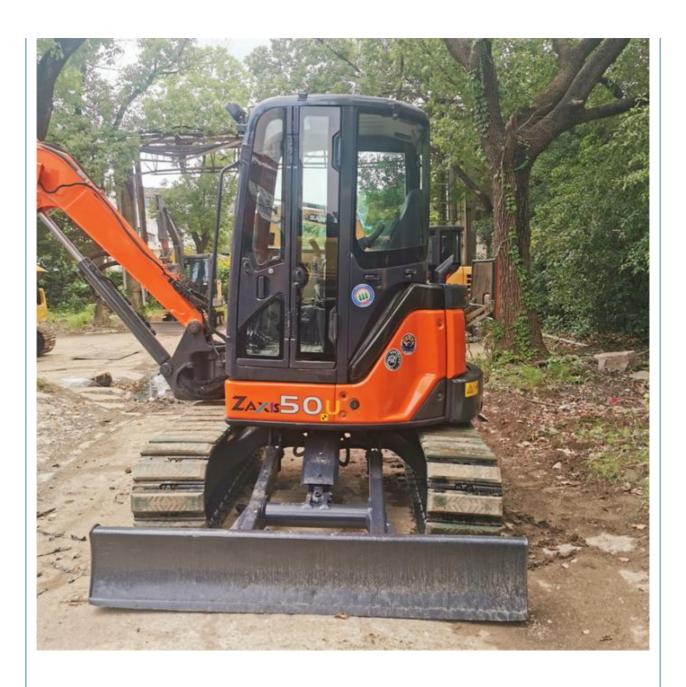

# Original Hydraulic Valve Hitachi Zaxis ZX50U Used Crawler Excavator in Good Condition

#### **Product Specification**

Showroom Location: None · Operating Weight: 5170kg . Bucket Capacity: 0.19 • Machine Weight: 5000 KG • Hydraulic Cylinder Brand: Original • Hydraulic Pump Brand: Original • Hydraulic Valve Brand: Original . Engine Brand: Original 29.8 KW • Power: • Machinery Test Report: Provided • Video Outgoing-inspection: Provided