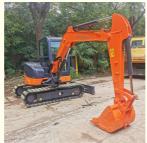

# Original Hydraulic Valve Hitachi Zaxis ZX50U Used Crawler Excavator in Good Condition

#### **Product Specification**

Showroom Location: None · Operating Weight: 5170kg . Bucket Capacity: 0.19 • Machine Weight: 5000 KG • Hydraulic Cylinder Brand: Original • Hydraulic Pump Brand: Original • Hydraulic Valve Brand: Original . Engine Brand: Original 29.8 KW • Power: • Machinery Test Report: Provided • Video Outgoing-inspection: Provided