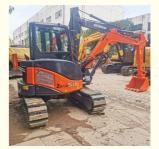

# Original Hydraulic Valve Hitachi Zaxis ZX50U Used Crawler Excavator in Good Condition

#### **Product Specification**

Showroom Location: None · Operating Weight: 5170kg . Bucket Capacity: 0.19 • Machine Weight: 5000 KG • Hydraulic Cylinder Brand: Original • Hydraulic Pump Brand: Original • Hydraulic Valve Brand: Original . Engine Brand: Original 29.8 KW • Power: • Machinery Test Report: Provided • Video Outgoing-inspection: Provided