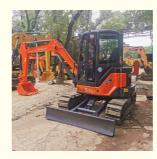

# Original Hydraulic Valve Hitachi Zaxis ZX50U Used Crawler Excavator in Good Condition

#### **Product Specification**

Showroom Location: None · Operating Weight: 5170kg . Bucket Capacity: 0.19 • Machine Weight: 5000 KG • Hydraulic Cylinder Brand: Original • Hydraulic Pump Brand: Original • Hydraulic Valve Brand: Original . Engine Brand: Original 29.8 KW • Power: • Machinery Test Report: Provided • Video Outgoing-inspection: Provided