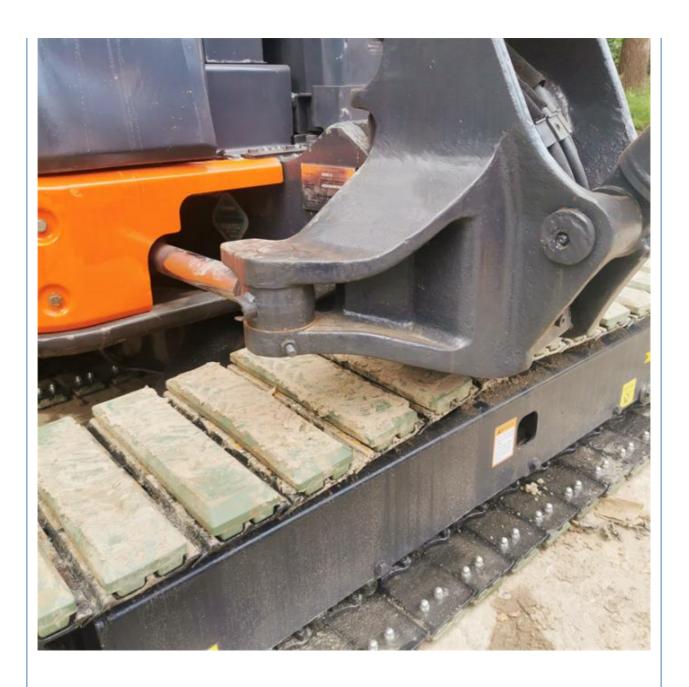

#### **Product Specification**

Showroom Location: None · Operating Weight: 5170kg . Bucket Capacity: 0.19 • Machine Weight: 5000 KG • Hydraulic Cylinder Brand: Original • Hydraulic Pump Brand: Original • Hydraulic Valve Brand: Original . Engine Brand: Original 29.8 KW • Power: • Machinery Test Report: Provided • Video Outgoing-inspection: Provided