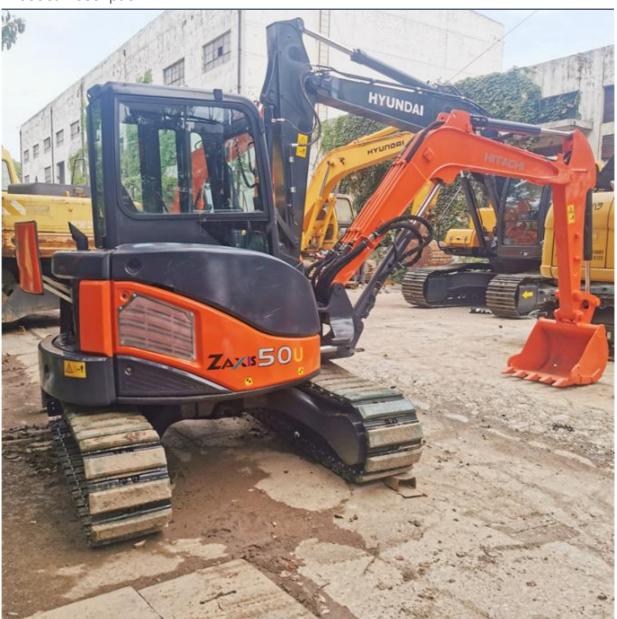

# Original Hydraulic Valve Hitachi Zaxis ZX50U Used Crawler Excavator in Good Condition

#### **Product Specification**

Showroom Location: None · Operating Weight: 5170kg . Bucket Capacity: 0.19 • Machine Weight: 5000 KG • Hydraulic Cylinder Brand: Original • Hydraulic Pump Brand: Original • Hydraulic Valve Brand: Original . Engine Brand: Original 29.8 KW • Power: • Machinery Test Report: Provided • Video Outgoing-inspection: Provided