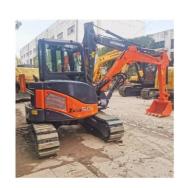

# Original Hydraulic Valve Hitachi Zaxis ZX50U Used Crawler Excavator in Good Condition

#### **Product Specification**

Showroom Location: None · Operating Weight: 5170kg . Bucket Capacity: 0.19 • Machine Weight: 5000 KG • Hydraulic Cylinder Brand: Original • Hydraulic Pump Brand: Original • Hydraulic Valve Brand: Original . Engine Brand: Original 29.8 KW • Power: • Machinery Test Report: Provided • Video Outgoing-inspection: Provided