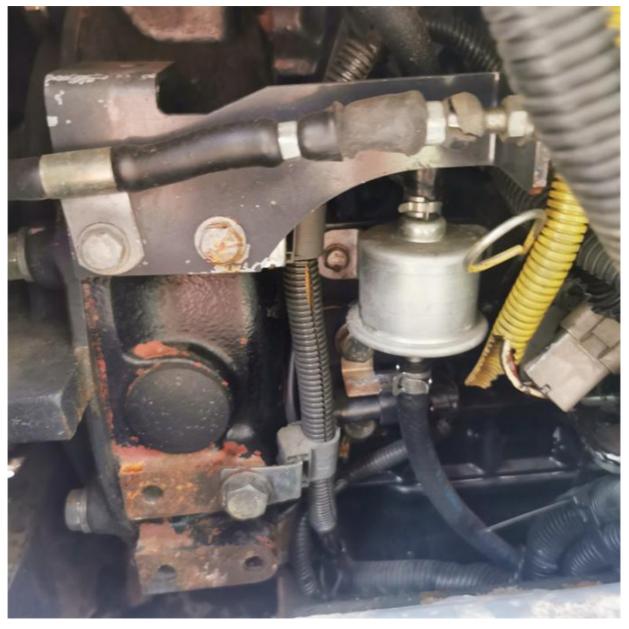

# Original Hydraulic Valve Hitachi Zaxis ZX50U Used Crawler Excavator in Good Condition

#### **Basic Information**

Place of Origin: Japan

• Price: \$13,800.00/units 1-3 units



#### **Product Specification**

Showroom Location: None · Operating Weight: 5170kg . Bucket Capacity: 0.19 • Machine Weight: 5000 KG • Hydraulic Cylinder Brand: Original • Hydraulic Pump Brand: Original • Hydraulic Valve Brand: Original . Engine Brand: Original 29.8 KW • Power: • Machinery Test Report: Provided • Video Outgoing-inspection: Provided

• Core Components: Pressure Vessel, Motor, Bearing, Gear,

Pump, Gearbox, Engine, PLC

Year: 2021Working Hours: 0-2000



### More Images









## Product Description

# **Product Description**

















#### Models Of Excavators We Sell

Carter used excavator

PC20/PC30/PC35/PC40/PC50/PC55/PC56/PC60/PC70/PC75/PC78/PC10 0/PC110/PC120/PC128/PC130/PC138/PC150/PC160/PC200/PC210/PC22 Komatsu used 0/PC228/PC240/PC270/PC300/PC350/PC360/PC400/PC450/PC460/PC49 excavator 0/PC650

> CAT303/CAT305/CAT305.5/CAT306/CAT307/CAT308/CAT311/CAT312/C AT313/CAT315/CAT318/CAT320/CAT323/CAT324/CAT325/CAT326/CAT3 29/CAT330/CAT336/CAT340/CAT345/CAT349/CAT375

DH(DX)35/55/60/70/75/80/150/200/215/220/225/235/260/300/350/370/420/ Doosan used excavator 500/530

SY16/SY35/SY55/SY60/SY65/SY75/SY85/SY95/SY115/SY135/SY155/SY Sany used excavator

205/SY215/SY235/SY265/SY305/SY335/SY365

EX50/EX55/EX60/EX100/EX120/EX200/ZX50/ZX55/ZX60/ZX70/ZX75/ZX1 20/ZX125/ZX130/ZX135/ZX200/ZX210/ZX230/ZX240/ZX250/ZX270/ZX300 Hitachi us