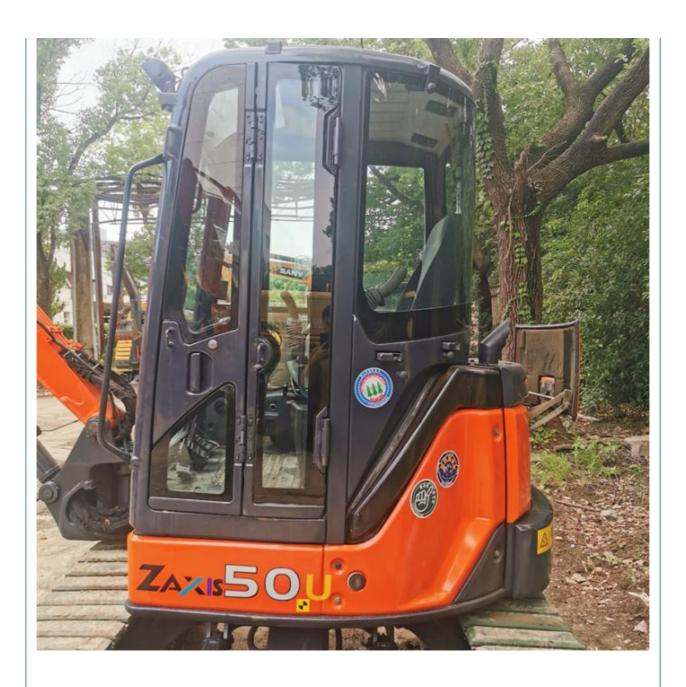

# Original Hydraulic Valve Hitachi Zaxis ZX50U Used Crawler Excavator in Good Condition

#### **Product Specification**

Showroom Location: None · Operating Weight: 5170kg . Bucket Capacity: 0.19 • Machine Weight: 5000 KG • Hydraulic Cylinder Brand: Original • Hydraulic Pump Brand: Original • Hydraulic Valve Brand: Original . Engine Brand: Original 29.8 KW • Power: • Machinery Test Report: Provided • Video Outgoing-inspection: Provided