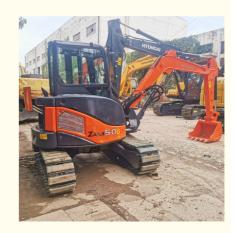

# Original Hydraulic Valve Hitachi Zaxis ZX50U Used Crawler Excavator in Good Condition

#### **Product Specification**

Showroom Location: None · Operating Weight: 5170kg . Bucket Capacity: 0.19 • Machine Weight: 5000 KG • Hydraulic Cylinder Brand: Original • Hydraulic Pump Brand: Original • Hydraulic Valve Brand: Original . Engine Brand: Original 29.8 KW • Power: • Machinery Test Report: Provided • Video Outgoing-inspection: Provided