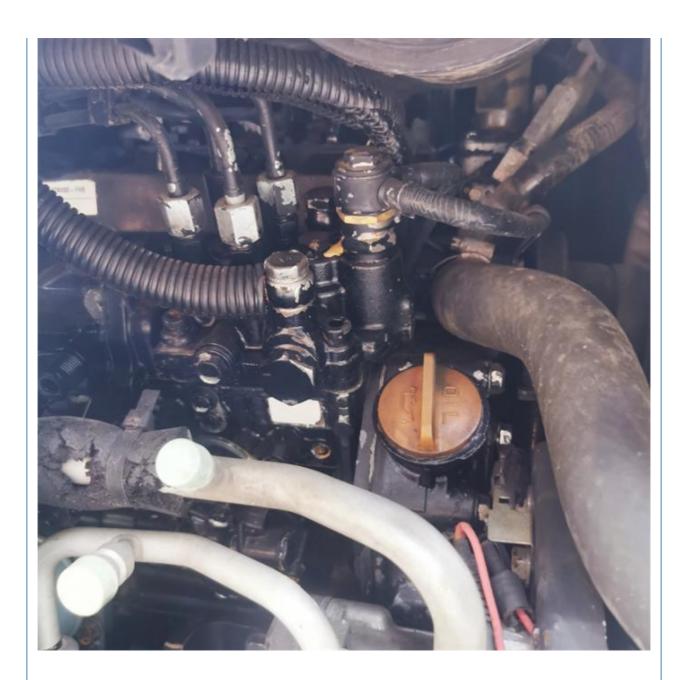

# Original Hydraulic Valve Hitachi Zaxis ZX50U Used Crawler Excavator in Good Condition

#### **Basic Information**

Place of Origin: Japan

• Price: \$13,800.00/units 1-3 units



#### **Product Specification**

Showroom Location: None · Operating Weight: 5170kg . Bucket Capacity: 0.19 • Machine Weight: 5000 KG • Hydraulic Cylinder Brand: Original • Hydraulic Pump Brand: Original • Hydraulic Valve Brand: Original . Engine Brand: Original 29.8 KW • Power: • Machinery Test Report: Provided • Video Outgoing-inspection: Provided

• Core Components: Pressure Vessel, Motor, Bearing, Gear,

Pump, Gearbox, Engine, PLC

Year: 2021Working Hours: 0-2000



### More Images









## Product Description

# **Product Description**

















#### Models Of Excavators We Sell

Carter used excavator

PC20/PC30/PC35/PC40/PC50/PC55/PC56/PC60/PC70/PC75/PC78/PC10 0/PC110/PC120/PC128/PC130/PC138/PC150/PC160/PC200/PC210/PC22 Komatsu used 0/PC228/PC240/PC270/PC300/PC350/PC360/PC400/PC450/PC460/PC49 excavator 0/PC650

> CAT303/CAT305/CAT305.5/CAT306/CAT307/CAT308/CAT311/CAT312/C AT313/CAT315/CAT318/CAT320/CAT323/CAT324/CAT325/CAT326/CAT3 29/CAT330/CAT336/CAT340/CAT345/CAT349/CAT375

DH(DX)35/55/60/70/75/80/150/200/215/220/225/235/260/300/350/370/420/ Doosan used excavator 500/530

SY16/SY35/SY55/SY60/SY65/SY75/SY85/SY95/SY115/SY135/SY155/SY Sany used excavator

205/SY215/SY235/SY265/SY305/SY335/SY365

EX50/EX55/EX60/EX100/EX120/EX200/ZX50/ZX55/ZX60/ZX70/ZX75/ZX1 20/ZX125/ZX130/ZX135/ZX200/ZX210/ZX230/ZX240/ZX250/ZX270/ZX300 Hitachi