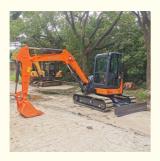

# Original Hydraulic Valve Hitachi Zaxis ZX50U Used Crawler Excavator in Good Condition

#### **Product Specification**

Showroom Location: None · Operating Weight: 5170kg . Bucket Capacity: 0.19 • Machine Weight: 5000 KG • Hydraulic Cylinder Brand: Original • Hydraulic Pump Brand: Original • Hydraulic Valve Brand: Original . Engine Brand: Original 29.8 KW • Power: • Machinery Test Report: Provided • Video Outgoing-inspection: Provided