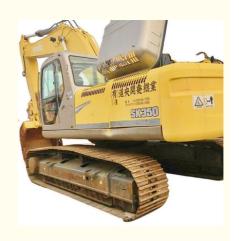

# Good Condition SK350-8 35 Ton Used Excavator from Japan with Original Hydraulic Valve

### **Product Specification**

Showroom Location: None 34700 KG · Operating Weight: 1.6 M<sup>3</sup> . Bucket Capacity: · Machine Weight: 35000 KG • Hydraulic Cylinder Brand: Original • Hydraulic Pump Brand: Original • Hydraulic Valve Brand: Original HINO . Engine Brand: 197 KW • Power: • Machinery Test Report: Provided • Video Outgoing-inspection: Provided

• Core Components: Pressure Vessel, Motor, Bearing, Gear,

Pump, Gearbox, Engine, PLC

Year: 2018Working Hours: 2800