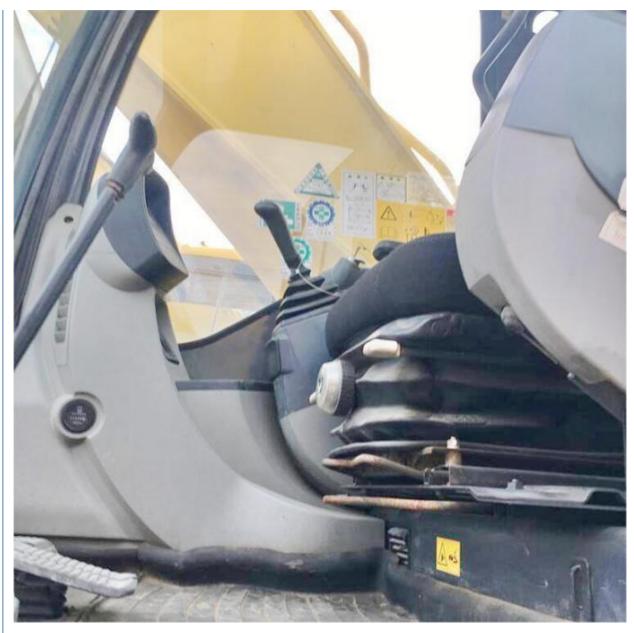

# Good Condition SK350-8 35 Ton Used Excavator from Japan with Original Hydraulic Valve

#### **Basic Information**

Place of Origin: Japan

• Price: \$37,000.00/units 1-3 units



### **Product Specification**

Showroom Location: None 34700 KG · Operating Weight: 1.6 M<sup>3</sup> . Bucket Capacity: · Machine Weight: 35000 KG • Hydraulic Cylinder Brand: Original • Hydraulic Pump Brand: Original • Hydraulic Valve Brand: Original HINO . Engine Brand: 197 KW • Power: • Machinery Test Report: Provided • Video Outgoing-inspection: Provided

• Core Components: Pressure Vessel, Motor, Bearing, Gear,

Pump, Gearbox, Engine, PLC

Year: 2018Working Hours: 2800



### More Images









# Product Description

# **Product Description**















# Models Of Excavators We Sell

| Komatsu used excavator     | PC20/PC30/PC35/PC40/PC50/PC55/PC56/PC60/PC70/PC75/PC78/PC10 0/PC110/PC120/PC128/PC130/PC138/PC150/PC160/PC200/PC210/PC22 0/PC228/PC240/PC270/PC300/PC350/PC360/PC400/PC450/PC460/PC49 0/PC650 |
|----------------------------|-----------------------------------------------------------------------------------------------------------------------------------------------------------------------------------------------|
| Carter used excavator      | CAT303/CAT305/CAT305.5/CAT306/CAT307/CAT308/CAT311/CAT312/C<br>AT313/CAT315/CAT318/CAT320/CAT323/CAT324/CAT325/CAT326/CAT3<br>29/CAT330/CAT336/CAT340/CAT345/CAT349/CAT375                    |
| Doosan used excavator      | DH(DX)35/55/60/70/75/80/150/200/215/220/225/235/260/300/350/370/42