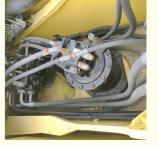

### **Product Specification**

Showroom Location: None 34700 KG · Operating Weight: 1.6 M<sup>3</sup> . Bucket Capacity: · Machine Weight: 35000 KG • Hydraulic Cylinder Brand: Original • Hydraulic Pump Brand: Original • Hydraulic Valve Brand: Original HINO . Engine Brand: 197 KW • Power: • Machinery Test Report: Provided • Video Outgoing-inspection: Provided

# Product Description

# **Product Description**