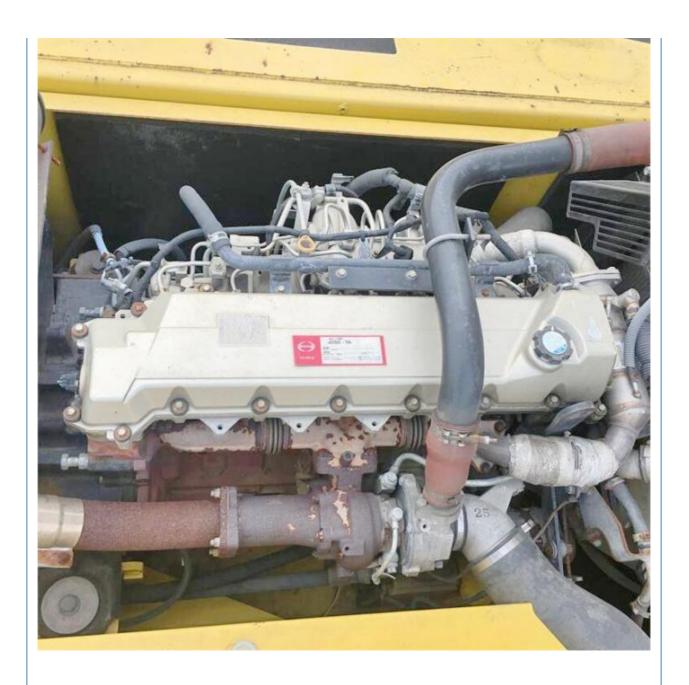

### **Product Specification**

Showroom Location: None 34700 KG · Operating Weight: 1.6 M<sup>3</sup> . Bucket Capacity: · Machine Weight: 35000 KG • Hydraulic Cylinder Brand: Original • Hydraulic Pump Brand: Original • Hydraulic Valve Brand: Original HINO . Engine Brand: 197 KW • Power: • Machinery Test Report: Provided • Video Outgoing-inspection: Provided

• Core Components: Pressure Vessel, Motor, Bearing, Gear,

Pump, Gearbox, Engine, PLC

Year: 2018Working Hours: 2800