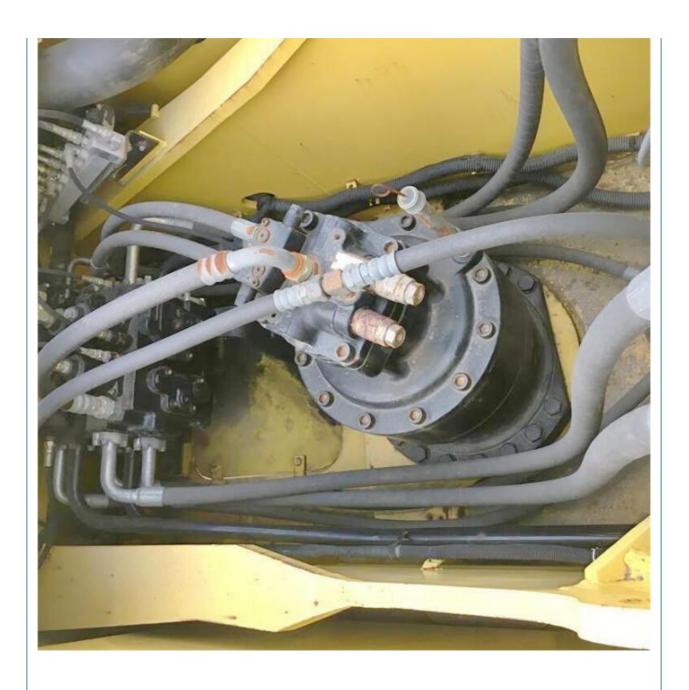

### **Product Specification**

Showroom Location: None 34700 KG · Operating Weight: 1.6 M<sup>3</sup> . Bucket Capacity: · Machine Weight: 35000 KG • Hydraulic Cylinder Brand: Original • Hydraulic Pump Brand: Original • Hydraulic Valve Brand: Original HINO . Engine Brand: 197 KW • Power: • Machinery Test Report: Provided • Video Outgoing-inspection: Provided

• Core Components: Pressure Vessel, Motor, Bearing, Gear,

Pump, Gearbox, Engine, PLC

Year: 2018Working Hours: 2800