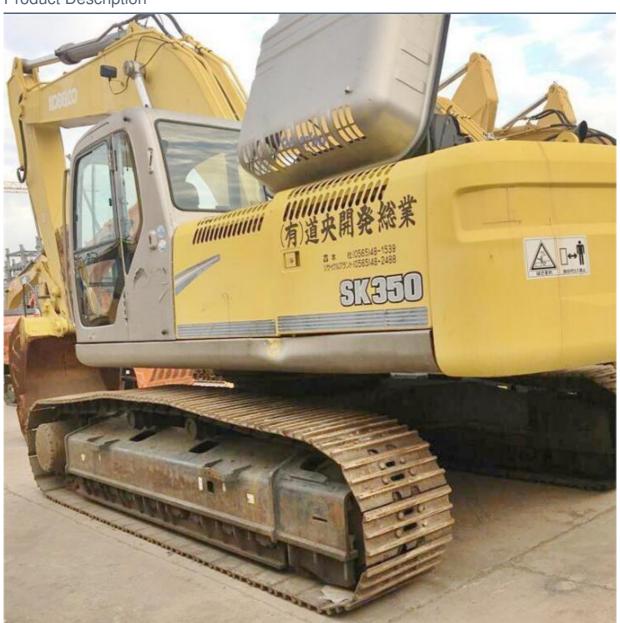

# Good Condition SK350-8 35 Ton Used Excavator from Japan with Original Hydraulic Valve

### **Product Specification**

Showroom Location: None 34700 KG · Operating Weight: 1.6 M<sup>3</sup> . Bucket Capacity: · Machine Weight: 35000 KG • Hydraulic Cylinder Brand: Original • Hydraulic Pump Brand: Original • Hydraulic Valve Brand: Original HINO . Engine Brand: 197 KW • Power: • Machinery Test Report: Provided • Video Outgoing-inspection: Provided

• Core Components: Pressure Vessel, Motor, Bearing, Gear,

Pump, Gearbox, Engine, PLC

Year: 2018Working Hours: 2800