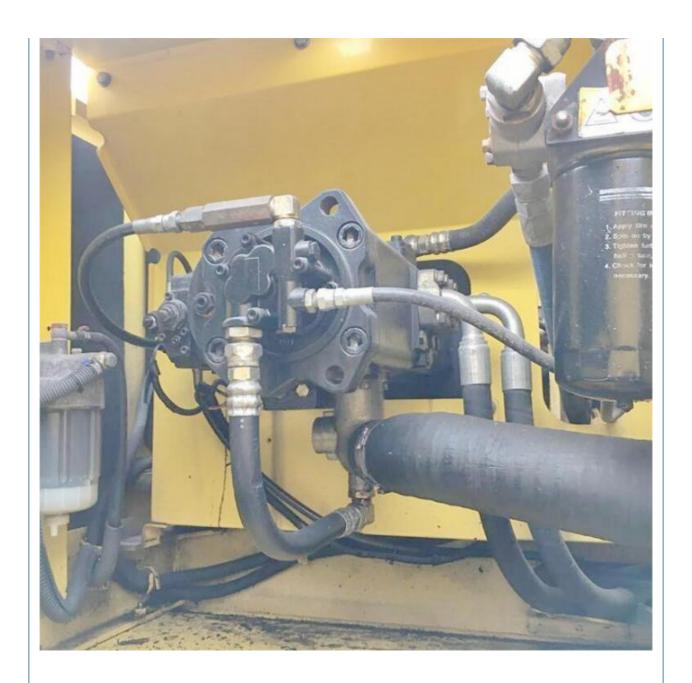

### **Product Specification**

Showroom Location: None 34700 KG · Operating Weight: 1.6 M<sup>3</sup> . Bucket Capacity: · Machine Weight: 35000 KG • Hydraulic Cylinder Brand: Original • Hydraulic Pump Brand: Original • Hydraulic Valve Brand: Original HINO . Engine Brand: 197 KW • Power: • Machinery Test Report: Provided • Video Outgoing-inspection: Provided

• Core Components: Pressure Vessel, Motor, Bearing, Gear,

Pump, Gearbox, Engine, PLC

Year: 2018Working Hours: 2800