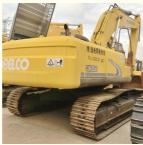

# Good Condition SK350-8 35 Ton Used Excavator from Japan with Original Hydraulic Valve

### **Product Specification**

Showroom Location: None 34700 KG · Operating Weight: 1.6 M<sup>3</sup> . Bucket Capacity: · Machine Weight: 35000 KG • Hydraulic Cylinder Brand: Original • Hydraulic Pump Brand: Original • Hydraulic Valve Brand: Original HINO . Engine Brand: 197 KW • Power: • Machinery Test Report: Provided • Video Outgoing-inspection: Provided

• Core Components: Pressure Vessel, Motor, Bearing, Gear,

Pump, Gearbox, Engine, PLC

Year: 2018Working Hours: 2800