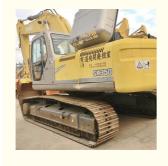

# Good Condition SK350-8 35 Ton Used Excavator from Japan with Original Hydraulic Valve

### **Product Specification**

Showroom Location: None 34700 KG · Operating Weight: 1.6 M<sup>3</sup> . Bucket Capacity: · Machine Weight: 35000 KG • Hydraulic Cylinder Brand: Original • Hydraulic Pump Brand: Original • Hydraulic Valve Brand: Original HINO . Engine Brand: 197 KW • Power: • Machinery Test Report: Provided • Video Outgoing-inspection: Provided

• Core Components: Pressure Vessel, Motor, Bearing, Gear,

Pump, Gearbox, Engine, PLC

Year: 2018Working Hours: 2800