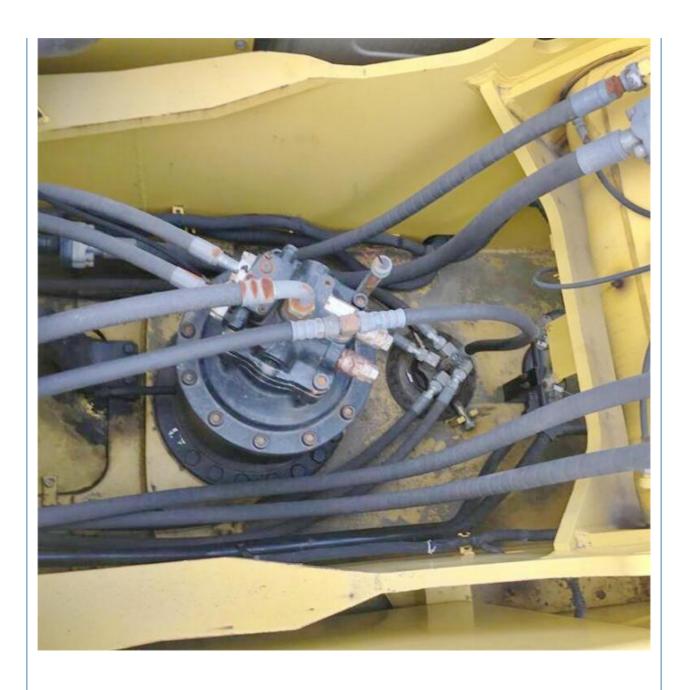

### **Product Specification**

Showroom Location: None 34700 KG · Operating Weight: 1.6 M<sup>3</sup> . Bucket Capacity: · Machine Weight: 35000 KG • Hydraulic Cylinder Brand: Original • Hydraulic Pump Brand: Original • Hydraulic Valve Brand: Original HINO . Engine Brand: 197 KW • Power: • Machinery Test Report: Provided • Video Outgoing-inspection: Provided

• Core Components: Pressure Vessel, Motor, Bearing, Gear,

Pump, Gearbox, Engine, PLC

Year: 2018Working Hours: 2800