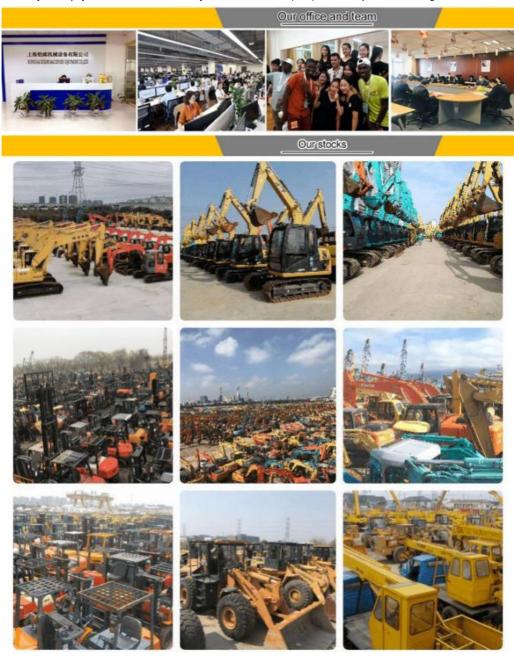

### Company Profile

Shanghai Kaishu Machinery Equipment Co., Ltd was established in 2017, we have our own factory which covers an area of 67,000 square meters, with 200 employees. As a leading used excavator supplier in China, Shanghai Kaishu Machinery Equipment Co., Ltd has numerous construction machinery. Our teams are composed of a purchasing team, a technical support team, a vehicle-parts supply center, a foreign trade sales team and a quality testing center.

In order to serve our customers better, we deal in three(3) thousand units of construction machinery all year round and ensure delivery within 7-30 days after payment. Our team can serve you around the clock (24/7) and we hope to build a long-term business relationship with you.

Our transaction case

We can provide other accessory devices