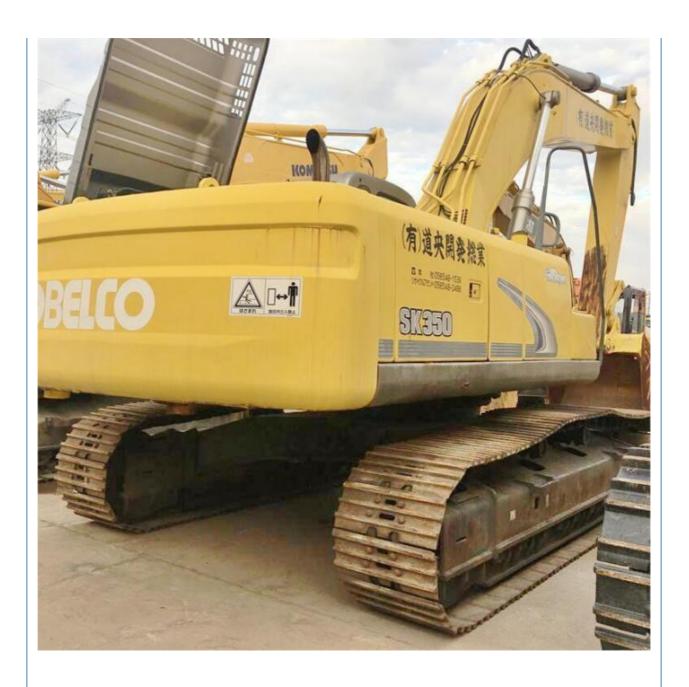

# Good Condition SK350-8 35 Ton Used Excavator from Japan with Original Hydraulic Valve

### **Product Specification**

Showroom Location: None 34700 KG · Operating Weight: 1.6 M<sup>3</sup> . Bucket Capacity: · Machine Weight: 35000 KG • Hydraulic Cylinder Brand: Original • Hydraulic Pump Brand: Original • Hydraulic Valve Brand: Original HINO . Engine Brand: 197 KW • Power: • Machinery Test Report: Provided • Video Outgoing-inspection: Provided

• Core Components: Pressure Vessel, Motor, Bearing, Gear,

Pump, Gearbox, Engine, PLC

Year: 2018Working Hours: 2800