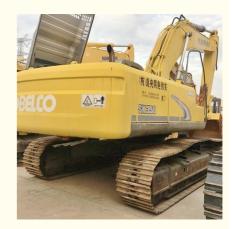

# Good Condition SK350-8 35 Ton Used Excavator from Japan with Original Hydraulic Valve

### **Product Specification**

Showroom Location: None 34700 KG · Operating Weight: 1.6 M<sup>3</sup> . Bucket Capacity: · Machine Weight: 35000 KG • Hydraulic Cylinder Brand: Original • Hydraulic Pump Brand: Original • Hydraulic Valve Brand: Original HINO . Engine Brand: 197 KW • Power: • Machinery Test Report: Provided • Video Outgoing-inspection: Provided

• Core Components: Pressure Vessel, Motor, Bearing, Gear,

Pump, Gearbox, Engine, PLC

Year: 2018Working Hours: 2800