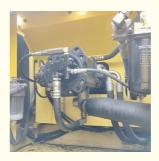

### **Product Specification**

Showroom Location: None 34700 KG · Operating Weight: 1.6 M<sup>3</sup> . Bucket Capacity: · Machine Weight: 35000 KG • Hydraulic Cylinder Brand: Original • Hydraulic Pump Brand: Original • Hydraulic Valve Brand: Original HINO . Engine Brand: 197 KW • Power: • Machinery Test Report: Provided • Video Outgoing-inspection: Provided

# Product Description

# **Product Description**