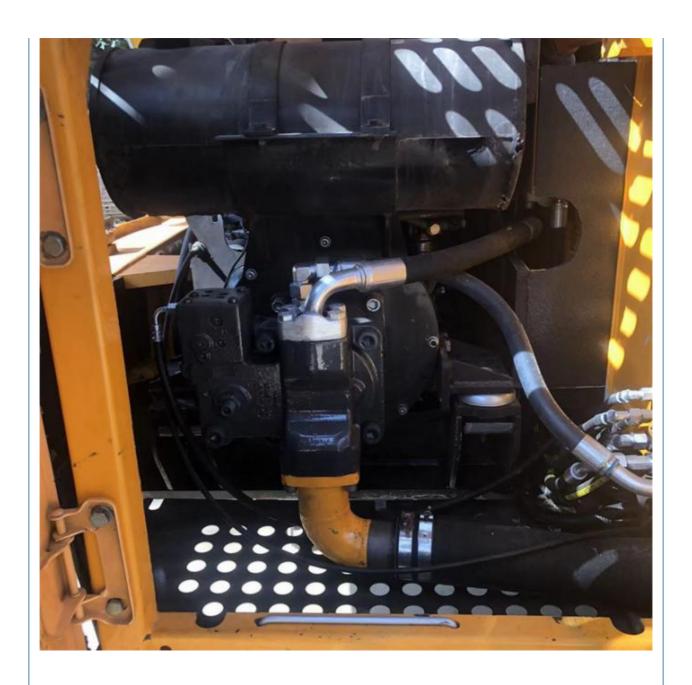

## **Product Specification**

Showroom Location: None · Operating Weight: 8850 KG 0.39m<sup>3</sup> . Bucket Capacity: · Machine Weight: 9000 KG Hydraulic Cylinder Brand: Original • Hydraulic Pump Brand: Original • Hydraulic Valve Brand: Original ISUZU . Engine Brand: 53.8 KW • Power: • Machinery Test Report: Provided • Video Outgoing-inspection: Provided

• Core Components: Pressure Vessel, Motor, Bearing, Gear,

Pump, Gearbox, Engine, PLC

Year: 2020Working Hours: 2600