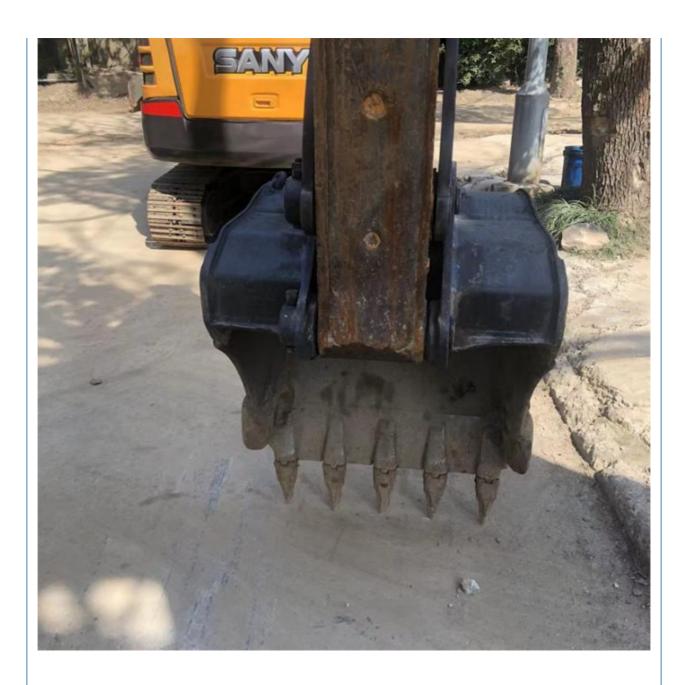

# Original Hydraulic Pump Used Crawler Chain Sany SY95 9 Ton Excavator for Construction

#### **Basic Information**

• Place of Origin: China

• Price: \$18,000.00/units 1-3 units



## **Product Specification**

Showroom Location: None · Operating Weight: 8850 KG 0.39m<sup>3</sup> . Bucket Capacity: · Machine Weight: 9000 KG Hydraulic Cylinder Brand: Original • Hydraulic Pump Brand: Original • Hydraulic Valve Brand: Original ISUZU . Engine Brand: 53.8 KW • Power: • Machinery Test Report: Provided • Video Outgoing-inspection: Provided

• Core Components: Pressure Vessel, Motor, Bearing, Gear,

Pump, Gearbox, Engine, PLC

Year: 2020Working Hours: 2600



## More Images









## **Product Description**

















### Models Of Excavators We Sell

| Komatsu used excavator | PC20/PC30/PC35/PC40/PC50/PC55/PC56/PC60/PC70/PC75/PC78/PC10 0/PC110/PC120/PC128/PC130/PC138/PC150/PC160/PC200/PC210/PC22 0/PC228/PC240/PC270/PC300/PC350/PC360/PC400/PC450/PC460/PC49 0/PC650 |
|------------------------|-----------------------------------------------------------------------------------------------------------------------------------------------------------------------------------------------|
|                        |                                                                                                                                                                                               |

CAT303/CAT305/CAT305.5/CAT306/CAT307/CAT308/CAT311/CAT312/C AT313/CAT315/CAT318/CAT320/CAT323/CAT324