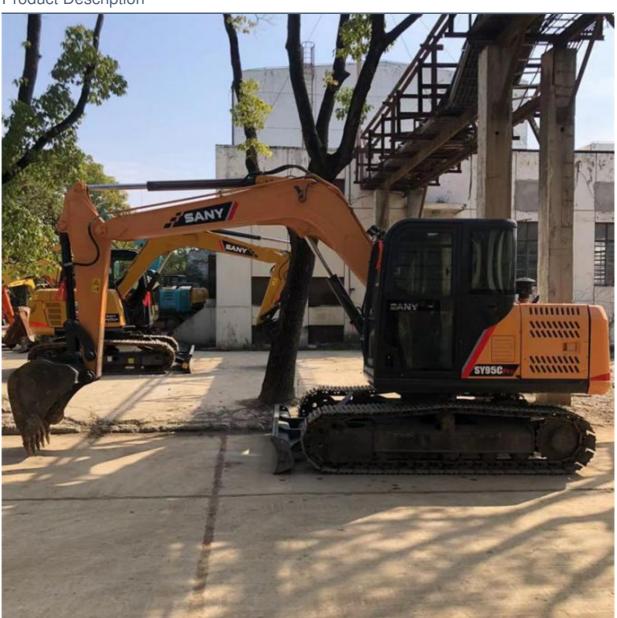

## **Product Description**

## **Product Specification**

Showroom Location: None · Operating Weight: 8850 KG 0.39m<sup>3</sup> . Bucket Capacity: · Machine Weight: 9000 KG Hydraulic Cylinder Brand: Original • Hydraulic Pump Brand: Original • Hydraulic Valve Brand: Original ISUZU . Engine Brand: 53.8 KW • Power: • Machinery Test Report: Provided • Video Outgoing-inspection: Provided

• Core Components: Pressure Vessel, Motor, Bearing, Gear,

Pump, Gearbox, Engine, PLC

Year: 2020Working Hours: 2600