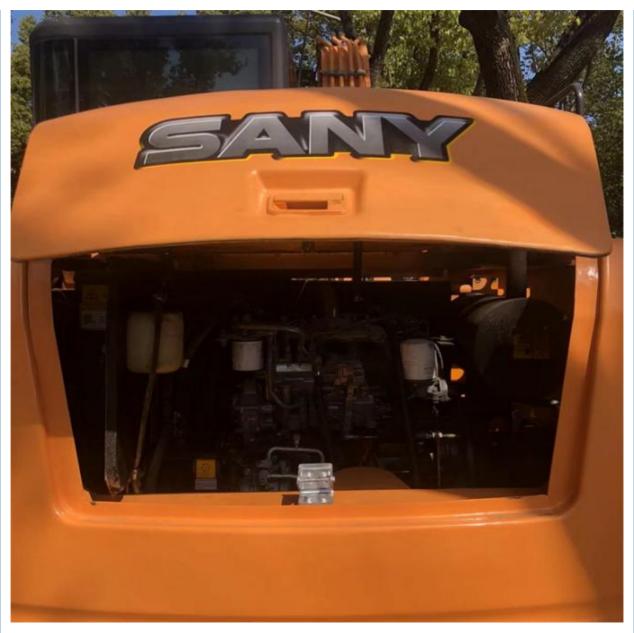

## **Product Specification**

Showroom Location: None · Operating Weight: 8850 KG 0.39m<sup>3</sup> . Bucket Capacity: · Machine Weight: 9000 KG Hydraulic Cylinder Brand: Original • Hydraulic Pump Brand: Original • Hydraulic Valve Brand: Original ISUZU . Engine Brand: 53.8 KW • Power: • Machinery Test Report: Provided • Video Outgoing-inspection: Provided

• Core Components: Pressure Vessel, Motor, Bearing, Gear,

Pump, Gearbox, Engine, PLC

Year: 2020Working Hours: 2600