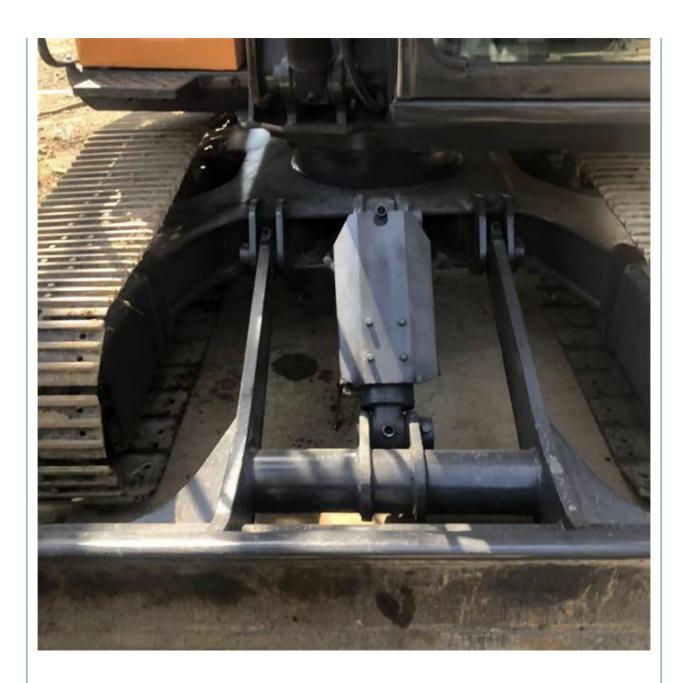

# Original Hydraulic Pump Used Crawler Chain Sany SY95 9 Ton Excavator for Construction

#### **Basic Information**

• Place of Origin: China

• Price: \$18,000.00/units 1-3 units



## **Product Specification**

Showroom Location: None · Operating Weight: 8850 KG 0.39m<sup>3</sup> . Bucket Capacity: · Machine Weight: 9000 KG Hydraulic Cylinder Brand: Original • Hydraulic Pump Brand: Original • Hydraulic Valve Brand: Original ISUZU . Engine Brand: 53.8 KW • Power: • Machinery Test Report: Provided • Video Outgoing-inspection: Provided

• Core Components: Pressure Vessel, Motor, Bearing, Gear,

Pump, Gearbox, Engine, PLC

Year: 2020Working Hours: 2600



## More Images









## **Product Description**

















### Models Of Excavators We Sell

| Komatsu used excavator | PC20/PC30/PC35/PC40/PC50/PC55/PC56/PC60/PC70/PC75/PC78/PC10 0/PC110/PC120/PC128/PC130/PC138/PC150/PC160/PC200/PC210/PC22 0/PC228/PC240/PC270/PC300/PC350/PC360/PC400/PC450/PC460/PC49 0/PC650 |
|------------------------|-----------------------------------------------------------------------------------------------------------------------------------------------------------------------------------------------|
|                        |                                                                                                                                                                                               |

CAT303/CAT305/CAT305.5/CAT306/CAT307/CAT308/CAT311/CAT312/C AT313/CAT315/CAT318/CAT320/CAT323/CA