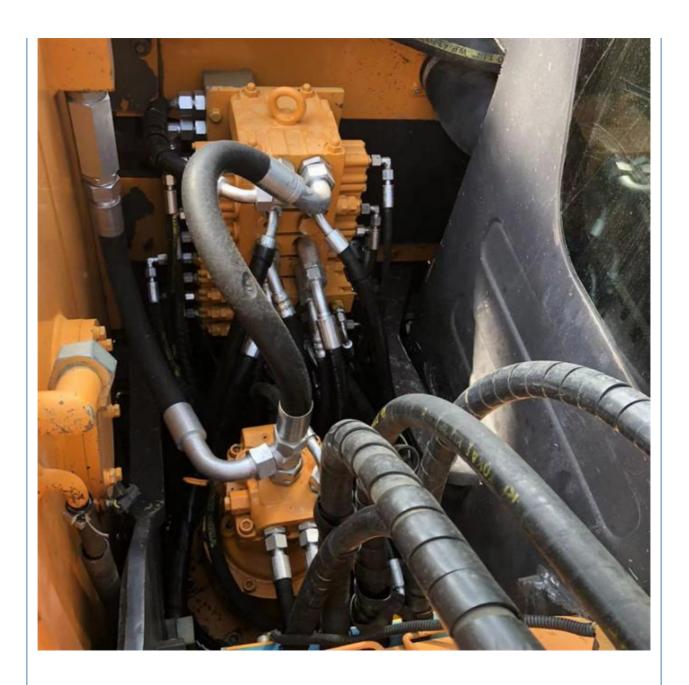

# Original Hydraulic Pump Used Crawler Chain Sany SY95 9 Ton Excavator for Construction

#### **Basic Information**

• Place of Origin: China

• Price: \$18,000.00/units 1-3 units



## **Product Specification**

Showroom Location: None · Operating Weight: 8850 KG 0.39m<sup>3</sup> . Bucket Capacity: · Machine Weight: 9000 KG Hydraulic Cylinder Brand: Original • Hydraulic Pump Brand: Original • Hydraulic Valve Brand: Original ISUZU . Engine Brand: 53.8 KW • Power: • Machinery Test Report: Provided • Video Outgoing-inspection: Provided

• Core Components: Pressure Vessel, Motor, Bearing, Gear,

Pump, Gearbox, Engine, PLC

Year: 2020Working Hours: 2600



## More Images









## **Product Description**

















### Models Of Excavators We Sell

| Komatsu used excavator | PC20/PC30/PC35/PC40/PC50/PC55/PC56/PC60/PC70/PC75/PC78/PC10 0/PC110/PC120/PC128/PC130/PC138/PC150/PC160/PC200/PC210/PC22 0/PC228/PC240/PC270/PC300/PC350/PC360/PC400/PC450/PC460/PC49 0/PC650 |
|------------------------|-----------------------------------------------------------------------------------------------------------------------------------------------------------------------------------------------|
|                        |                                                                                                                                                                                               |

CAT303/CAT305/CAT305.5/CAT306/CAT307/CAT308/CAT311/CAT312/C AT313/CAT315/CAT318/CAT320/CAT323/CAT324/C