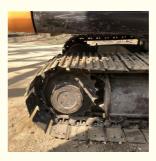

## **Product Specification**

Showroom Location: None · Operating Weight: 8850 KG 0.39m<sup>3</sup> . Bucket Capacity: · Machine Weight: 9000 KG Hydraulic Cylinder Brand: Original • Hydraulic Pump Brand: Original • Hydraulic Valve Brand: Original ISUZU . Engine Brand: 53.8 KW • Power: • Machinery Test Report: Provided • Video Outgoing-inspection: Provided

• Core Components: Pressure Vessel, Motor, Bearing, Gear,

Pump, Gearbox, Engine, PLC

Year: 2020Working Hours: 2600