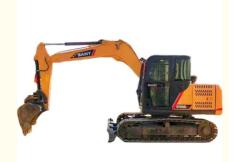

# Original Hydraulic Pump Used Crawler Chain Sany SY95 9 Ton Excavator for Construction

## **Product Specification**

Showroom Location: None · Operating Weight: 8850 KG 0.39m<sup>3</sup> . Bucket Capacity: · Machine Weight: 9000 KG Hydraulic Cylinder Brand: Original • Hydraulic Pump Brand: Original • Hydraulic Valve Brand: Original ISUZU . Engine Brand: 53.8 KW • Power: • Machinery Test Report: Provided • Video Outgoing-inspection: Provided