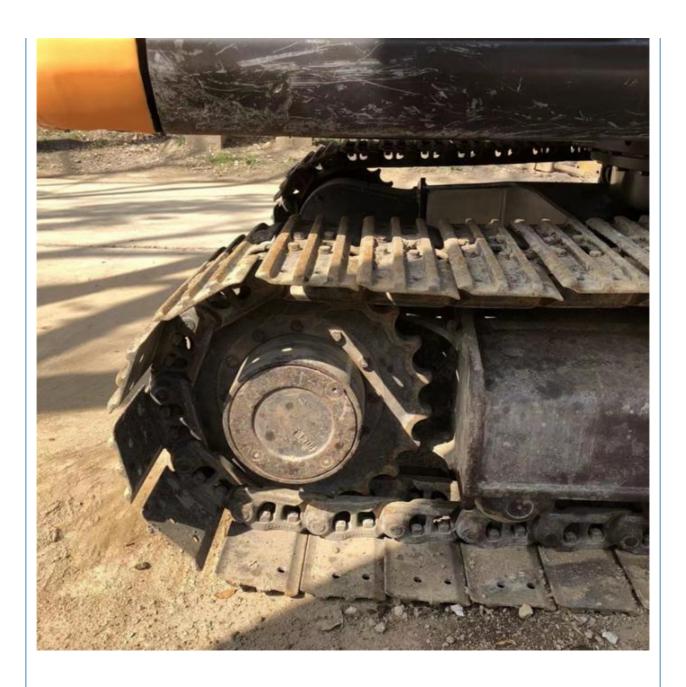

# Original Hydraulic Pump Used Crawler Chain Sany SY95 9 Ton Excavator for Construction

#### **Basic Information**

• Place of Origin: China

• Price: \$18,000.00/units 1-3 units



## **Product Specification**

Showroom Location: None · Operating Weight: 8850 KG 0.39m<sup>3</sup> . Bucket Capacity: · Machine Weight: 9000 KG Hydraulic Cylinder Brand: Original • Hydraulic Pump Brand: Original • Hydraulic Valve Brand: Original ISUZU . Engine Brand: 53.8 KW • Power: • Machinery Test Report: Provided • Video Outgoing-inspection: Provided

• Core Components: Pressure Vessel, Motor, Bearing, Gear,

Pump, Gearbox, Engine, PLC

Year: 2020Working Hours: 2600



## More Images









## **Product Description**

















### Models Of Excavators We Sell

| Komatsu used excavator | PC20/PC30/PC35/PC40/PC50/PC55/PC56/PC60/PC70/PC75/PC78/PC10 0/PC110/PC120/PC128/PC130/PC138/PC150/PC160/PC200/PC210/PC22 0/PC228/PC240/PC270/PC300/PC350/PC360/PC400/PC450/PC460/PC49 0/PC650 |
|------------------------|-----------------------------------------------------------------------------------------------------------------------------------------------------------------------------------------------|
|                        |                                                                                                                                                                                               |

CAT303/CAT305/CAT305.5/CAT306/CAT307/CAT308/CAT311/CAT312/C AT313/CAT315/CAT318/CAT320/CAT323/CAT3