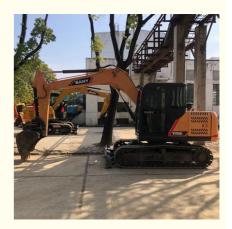

# Original Hydraulic Pump Used Crawler Chain Sany SY95 9 Ton Excavator for Construction

#### **Basic Information**

• Place of Origin: China

• Price: \$18,000.00/units 1-3 units



## **Product Specification**

Showroom Location: None · Operating Weight: 8850 KG 0.39m<sup>3</sup> . Bucket Capacity: · Machine Weight: 9000 KG Hydraulic Cylinder Brand: Original • Hydraulic Pump Brand: Original • Hydraulic Valve Brand: Original ISUZU . Engine Brand: 53.8 KW • Power: • Machinery Test Report: Provided • Video Outgoing-inspection: Provided

• Core Components: Pressure Vessel, Motor, Bearing, Gear,

Pump, Gearbox, Engine, PLC

Year: 2020Working Hours: 2600



## More Images









## **Product Description**

















### Models Of Excavators We Sell

| Komatsu used excavator | PC20/PC30/PC35/PC40/PC50/PC55/PC56/PC60/PC70/PC75/PC78/PC10 0/PC110/PC120/PC128/PC130/PC138/PC150/PC160/PC200/PC210/PC22 0/PC228/PC240/PC270/PC300/PC350/PC360/PC400/PC450/PC460/PC49 0/PC650 |
|------------------------|-----------------------------------------------------------------------------------------------------------------------------------------------------------------------------------------------|
|                        |                                                                                                                                                                                               |

CAT303/CAT305/CAT305.5/CAT306/CAT307/C