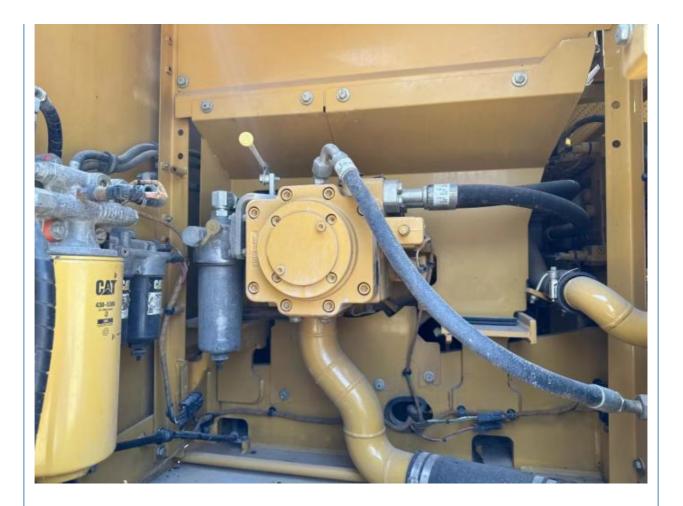

## 20300KG Operating Weight CAT 320GC Excavator in Good Condition for Stock Sale



## **Product Specification**

• Place of Origin:

• Price:

- Showroom Location: • Operating Weight:
- 1 M<sup>3</sup> Bucket Capacity:

None

20300KG

20000 KG

CAT

2019

3200

108 KW

- Machine Weight:
- Hydraulic Cylinder Brand: Original
- Hydraulic Pump Brand: Original Original
- Hydraulic Valve Brand:
- . Engine Brand:
- Power:
- Machinery Test Report: Provided
- Video Outgoing-inspection: Provided Pressure Vessel, Motor, Bearing, Gear,
- Core Components: Pump, Gearbox, Engine, PLC
- Year:
- Working Hours:



#### More Images









# Product Description

















# Models Of Excavators We Sell

| Komatsu used<br>excavator | PC20/PC30/PC35/PC40/PC50/PC55/PC56/PC60/PC70/PC75/PC78/PC10<br>0/PC110/PC120/PC128/PC130/PC138/PC150/PC160/PC200/PC210/PC22<br>0/PC228/PC240/PC270/PC300/PC350/PC360/PC400/PC450/PC460/PC49<br>0/PC650 |
|---------------------------|--------------------------------------------------------------------------------------------------------------------------------------------------------------------------------------------------------|
| Carter used excavator     | CAT303/CAT305/CAT305.5/CAT306/CAT307/CAT308/CAT311/CAT312/C<br>AT313/CAT315/CAT318/CAT320/CAT323/CAT324/CAT325/CAT326/CAT3<br>29/CAT330/CAT336/CAT340/CAT345/CAT349/CAT375                             |
| Doosan used excavator     | DH(DX)35/55/60/70/75/80/150/200/215/220/2