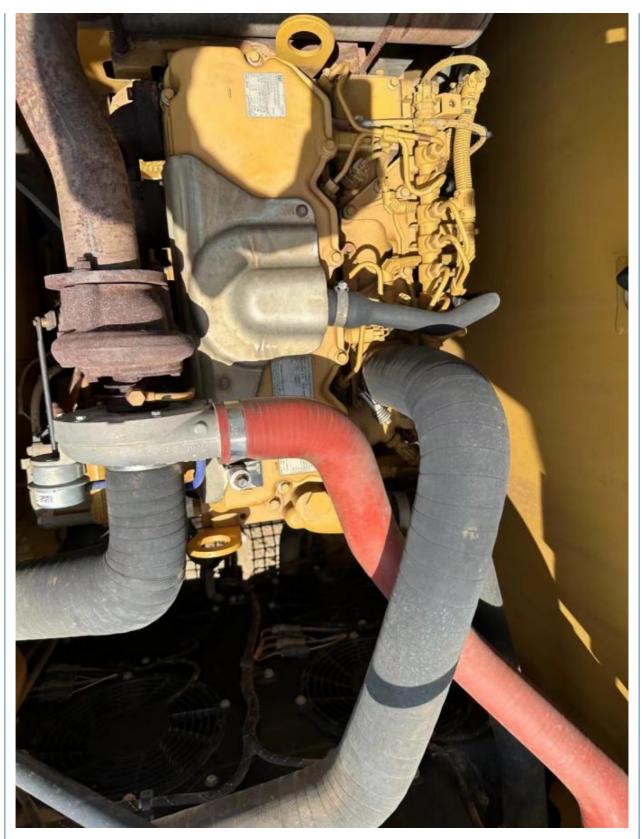

## 20300KG Operating Weight CAT 320GC Excavator in Good Condition for Stock Sale



## **Product Specification**

• Place of Origin:

• Price:

- Showroom Location: • Operating Weight:
- 1 M<sup>3</sup> Bucket Capacity:

None

20300KG

20000 KG

CAT

2019

3200

108 KW

- Machine Weight:
- Hydraulic Cylinder Brand: Original
- Hydraulic Pump Brand: Original Original
- Hydraulic Valve Brand:
- . Engine Brand:
- Power:
- Machinery Test Report: Provided
- Video Outgoing-inspection: Provided Pressure Vessel, Motor, Bearing, Gear,
- Core Components: Pump, Gearbox, Engine, PLC
- Year:
- Working Hours:



#### More Images









# Product Description

















# Models Of Excavators We Sell

| Komatsu used<br>excavator | PC20/PC30/PC35/PC40/PC50/PC55/PC56/PC60/PC70/PC75/PC78/PC10<br>0/PC110/PC120/PC128/PC130/PC138/PC150/PC160/PC200/PC210/PC22<br>0/PC228/PC240/PC270/PC300/PC350/PC360/PC400/PC450/PC460/PC49<br>0/PC650 |
|---------------------------|--------------------------------------------------------------------------------------------------------------------------------------------------------------------------------------------------------|
| Carter used excavator     | CAT303/CAT305/CAT305.5/CAT306/CAT307/CAT308/CAT311/CAT312/C<br>AT313/CAT315/CAT318/CAT320/CAT323/CAT324/CAT325/CAT326/CAT3<br>29/CAT330/CAT336/CAT340/CAT345/CAT349/CAT375                             |
| Doosan used excavator     | DH(DX)35/55/60/70/75/80/150/200/215/220/225