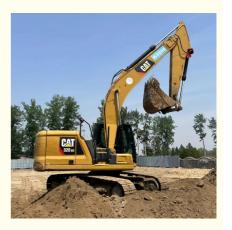

## 20300KG Operating Weight CAT 320GC Excavator in Good Condition for Stock Sale



## **Product Specification**

• Place of Origin:

• Price:

- Showroom Location: • Operating Weight:
- 1 M<sup>3</sup> Bucket Capacity:

None

20300KG

20000 KG

CAT

2019

3200

108 KW

- Machine Weight:
- Hydraulic Cylinder Brand: Original
- Hydraulic Pump Brand: Original Original
- Hydraulic Valve Brand:
- . Engine Brand:
- Power:
- Machinery Test Report: Provided
- Video Outgoing-inspection: Provided Pressure Vessel, Motor, Bearing, Gear,
- Core Components: Pump, Gearbox, Engine, PLC
- Year:
- Working Hours:



#### More Images









# Product Description

















# Models Of Excavators We Sell

| Komatsu used<br>excavator | PC20/PC30/PC35/PC40/PC50/PC55/PC56/PC60/PC70/PC75/PC78/PC10<br>0/PC110/PC120/PC128/PC130/PC138/PC150/PC160/PC200/PC210/PC22<br>0/PC228/PC240/PC270/PC300/PC350/PC360/PC400/PC450/PC460/PC49<br>0/PC650 |
|---------------------------|--------------------------------------------------------------------------------------------------------------------------------------------------------------------------------------------------------|
| Carter used excavator     | CAT303/CAT305/CAT305.5/CAT306/CAT307/CAT308/CAT311/CAT312/C<br>AT313/CAT315/CAT318/CAT320/CAT323/CAT324/CAT325/CAT326/CAT3<br>29/CAT330/CAT336/CAT340/CAT345/CAT349/CAT375                             |
| Doosan