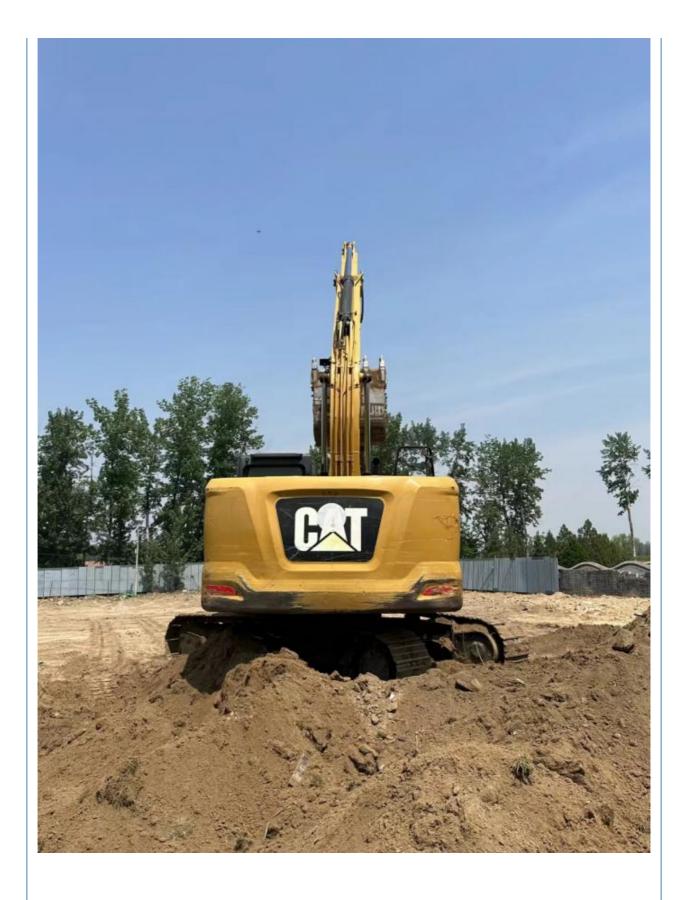

## 20300KG Operating Weight CAT 320GC Excavator in Good Condition for Stock Sale

## **Product Specification**

• Place of Origin:

• Price:

- Showroom Location: • Operating Weight:
- 1 M<sup>3</sup> Bucket Capacity:

None

20300KG

20000 KG

CAT

2019

3200

108 KW

- Machine Weight:
- Hydraulic Cylinder Brand: Original
- Hydraulic Pump Brand: Original Original
- Hydraulic Valve Brand:
- . Engine Brand:
- Power:
- Machinery Test Report: Provided
- Video Outgoing-inspection: Provided Pressure Vessel, Motor, Bearing, Gear,
- Core Components: Pump, Gearbox, Engine, PLC
- Year:
- Working Hours: