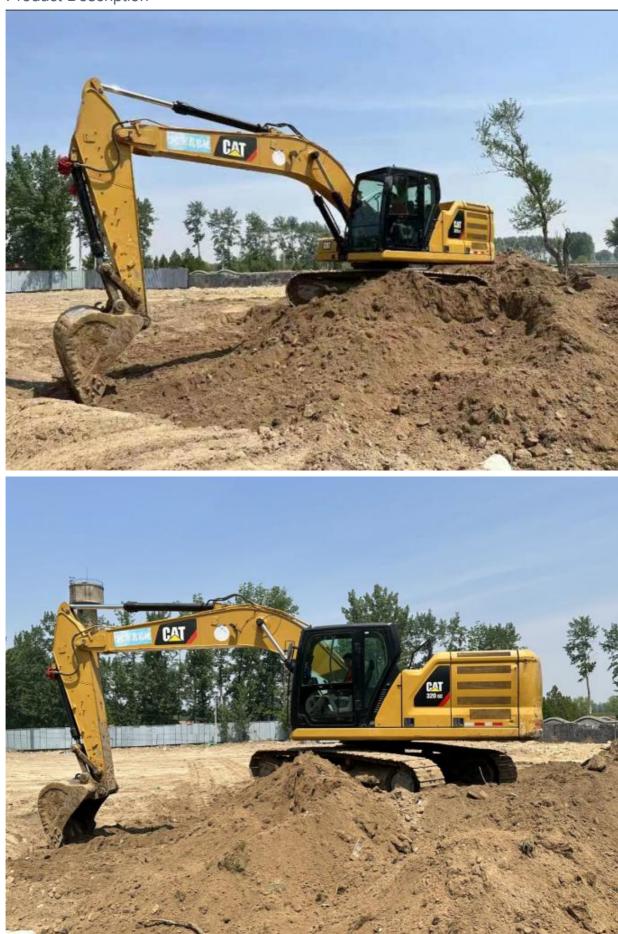

## 20300KG Operating Weight CAT 320GC Excavator in Good Condition for Stock Sale



## **Product Specification**

• Place of Origin:

• Price:

- Showroom Location: • Operating Weight:
- 1 M<sup>3</sup> Bucket Capacity:

None

20300KG

20000 KG

CAT

2019

3200

108 KW

- Machine Weight:
- Hydraulic Cylinder Brand: Original
- Hydraulic Pump Brand: Original Original
- Hydraulic Valve Brand:
- . Engine Brand:
- Power:
- Machinery Test Report: Provided
- Video Outgoing-inspection: Provided Pressure Vessel, Motor, Bearing, Gear,
- Core Components: Pump, Gearbox, Engine, PLC
- Year:
- Working Hours:



#### More Images









# Product Description

















# Models Of Excavators We Sell

| Komatsu used<br>excavator | PC20/PC30/PC35/PC40/PC50/PC55/PC56/PC60/PC70/PC75/PC78/PC10<br>0/PC110/PC120/PC128/PC130/PC138/PC150/PC160/PC200/PC210/PC22<br>0/PC228/PC240/PC270/PC300/PC350/PC360/PC400/PC450/PC460/PC49<br>0/PC650 |
|---------------------------|--------------------------------------------------------------------------------------------------------------------------------------------------------------------------------------------------------|
| Carter used excavator     | CAT303/CAT305/CAT305.5/CAT306/CAT307/CAT308/CAT311/CAT312/C<br>AT313/CAT315/CAT318/CAT320/CAT323/CAT324/CAT325/CAT326/CAT3<br>29/CAT330/CAT336/CAT340/CAT345/CAT349/CAT375                             |
| Doosan used excavator     | DH(DX)35/55/60/70/75/80/150/2