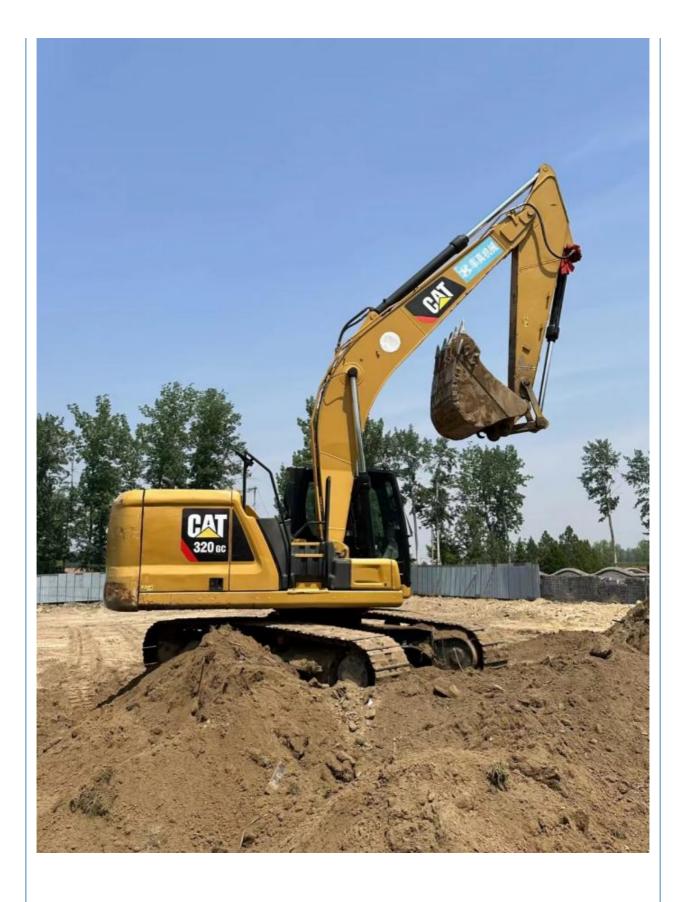

## 20300KG Operating Weight CAT 320GC Excavator in Good Condition for Stock Sale



## **Product Specification**

• Place of Origin:

• Price:

- Showroom Location: • Operating Weight:
- 1 M<sup>3</sup> Bucket Capacity:

None

20300KG

20000 KG

CAT

2019

3200

108 KW

- Machine Weight:
- Hydraulic Cylinder Brand: Original
- Hydraulic Pump Brand: Original Original
- Hydraulic Valve Brand:
- . Engine Brand:
- Power:
- Machinery Test Report: Provided
- Video Outgoing-inspection: Provided Pressure Vessel, Motor, Bearing, Gear,
- Core Components: Pump, Gearbox, Engine, PLC
- Year:
- Working Hours:



#### More Images









# Product Description

















# Models Of Excavators We Sell

| Komatsu used<br>excavator | PC20/PC30/PC35/PC40/PC50/PC55/PC56/PC60/PC70/PC75/PC78/PC10<br>0/PC110/PC120/PC128/PC130/PC138/PC150/PC160/PC200/PC210/PC22<br>0/PC228/PC240/PC270/PC300/PC350/PC360/PC400/PC450/PC460/PC49<br>0/PC650 |
|---------------------------|--------------------------------------------------------------------------------------------------------------------------------------------------------------------------------------------------------|
| Carter used excavator     | CAT303/CAT305/CAT305.5/CAT306/CAT307/CAT308/CAT311/CAT312/C<br>AT313/CAT315/CAT318/CAT320/CAT323/CAT324/CAT325/CAT326/CAT3<br>29/CAT330/CAT336/CAT340/CAT345/CAT349/CAT375                             |
| Doosan used excavator     | DH(DX)35/55/60/70/75/80/150/200