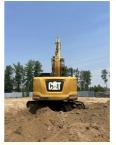

## 20300KG Operating Weight CAT 320GC Excavator in Good Condition for Stock Sale



## **Product Specification**

• Place of Origin:

• Price:

- Showroom Location: • Operating Weight:
- 1 M<sup>3</sup> Bucket Capacity:

None

20300KG

20000 KG

CAT

2019

3200

108 KW

- Machine Weight:
- Hydraulic Cylinder Brand: Original
- Hydraulic Pump Brand: Original Original
- Hydraulic Valve Brand:
- . Engine Brand:
- Power:
- Machinery Test Report: Provided
- Video Outgoing-inspection: Provided Pressure Vessel, Motor, Bearing, Gear,
- Core Components: Pump, Gearbox, Engine, PLC
- Year:
- Working Hours:



#### More Images









# Product Description

















# Models Of Excavators We Sell

| Komatsu used<br>excavator | PC20/PC30/PC35/PC40/PC50/PC55/PC56/PC60/PC70/PC75/PC78/PC10<br>0/PC110/PC120/PC128/PC130/PC138/PC150/PC160/PC200/PC210/PC22<br>0/PC228/PC240/PC270/PC300/PC350/PC360/PC400/PC450/PC460/PC49<br>0/PC650 |
|---------------------------|--------------------------------------------------------------------------------------------------------------------------------------------------------------------------------------------------------|
| Carter used excavator     | CAT303/CAT305/CAT305.5/CAT306/CAT307/CAT308/CAT311/CAT312/C<br>AT313/CAT315/CAT318/CAT320/CAT323/CAT324/CAT325/CAT326/CAT3<br>29/CAT330/CAT336/CAT340/CAT345/CAT349/CAT375                             |
| Doosan used excavator     | DH