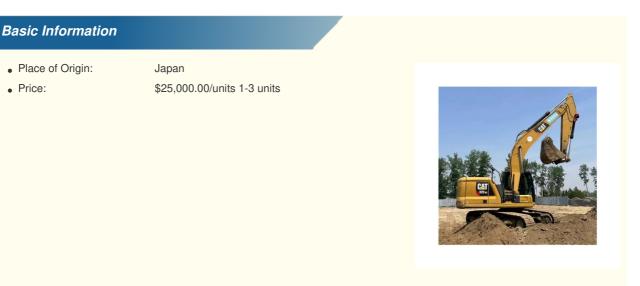

## 20300KG Operating Weight CAT 320GC Excavator in Good Condition for Stock Sale

## **Product Specification**

• Place of Origin:

• Price:

- Showroom Location: • Operating Weight:
- 1 M<sup>3</sup> Bucket Capacity:

None

20300KG

20000 KG

CAT

2019

3200

108 KW

- Machine Weight:
- Hydraulic Cylinder Brand: Original
- Hydraulic Pump Brand: Original Original
- Hydraulic Valve Brand:
- . Engine Brand:
- Power:
- Machinery Test Report: Provided
- Video Outgoing-inspection: Provided Pressure Vessel, Motor, Bearing, Gear,
- Core Components: Pump, Gearbox, Engine, PLC
- Year:
- Working Hours: