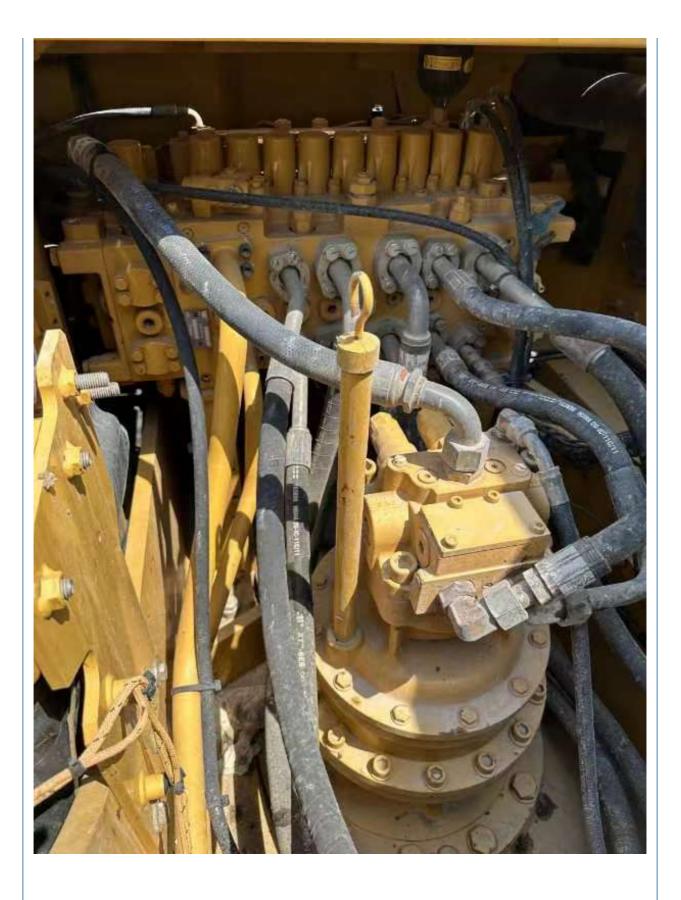

## 20300KG Operating Weight CAT 320GC Excavator in Good Condition for Stock Sale



## **Product Specification**

• Place of Origin:

• Price:

- Showroom Location: • Operating Weight:
- 1 M<sup>3</sup> Bucket Capacity:

None

20300KG

20000 KG

CAT

2019

3200

108 KW

- Machine Weight:
- Hydraulic Cylinder Brand: Original
- Hydraulic Pump Brand: Original Original
- Hydraulic Valve Brand:
- . Engine Brand:
- Power:
- Machinery Test Report: Provided
- Video Outgoing-inspection: Provided Pressure Vessel, Motor, Bearing, Gear,
- Core Components: Pump, Gearbox, Engine, PLC
- Year:
- Working Hours:



#### More Images









# Product Description

















# Models Of Excavators We Sell

| Komatsu used<br>excavator | PC20/PC30/PC35/PC40/PC50/PC55/PC56/PC60/PC70/PC75/PC78/PC10<br>0/PC110/PC120/PC128/PC130/PC138/PC150/PC160/PC200/PC210/PC22<br>0/PC228/PC240/PC270/PC300/PC350/PC360/PC400/PC450/PC460/PC49<br>0/PC650 |
|---------------------------|--------------------------------------------------------------------------------------------------------------------------------------------------------------------------------------------------------|
| Carter used excavator     | CAT303/CAT305/CAT305.5/CAT306/CAT307/CAT308/CAT311/CAT312/C<br>AT313/CAT315/CAT318/CAT320/CAT323/CAT324/CAT325/CAT326/CAT3<br>29/CAT330/CAT336/CAT340/CAT345/CAT349/CAT375                             |
| Doosan used excavator     | DH(DX)35/55/60/70/75/80/150/200/215/220