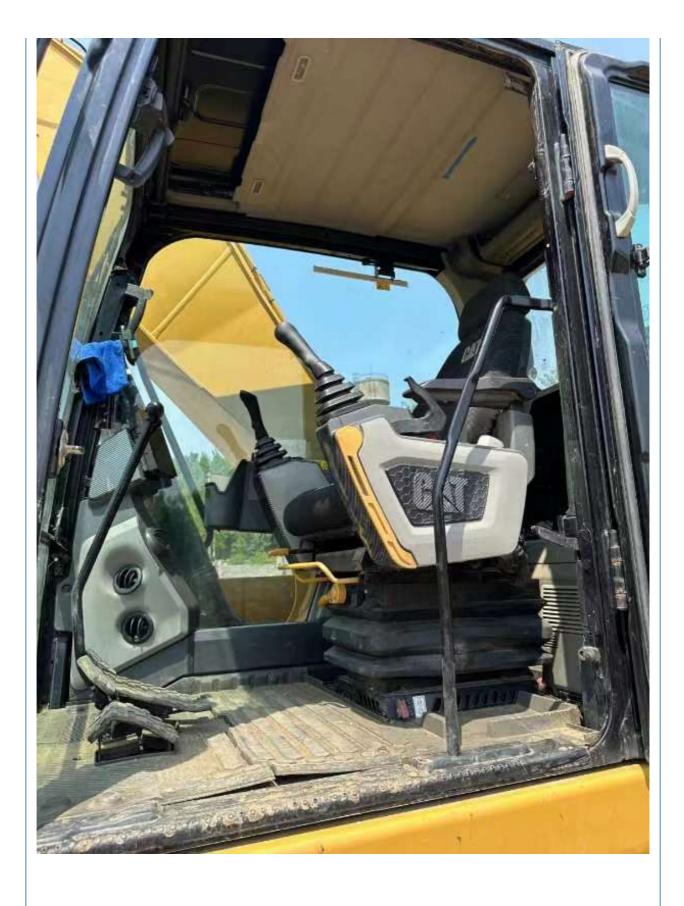

## 20300KG Operating Weight CAT 320GC Excavator in Good Condition for Stock Sale



## **Product Specification**

• Place of Origin:

• Price:

- Showroom Location: • Operating Weight:
- 1 M<sup>3</sup> Bucket Capacity:

None

20300KG

20000 KG

CAT

2019

3200

108 KW

- Machine Weight:
- Hydraulic Cylinder Brand: Original
- Hydraulic Pump Brand: Original Original
- Hydraulic Valve Brand:
- . Engine Brand:
- Power:
- Machinery Test Report: Provided
- Video Outgoing-inspection: Provided Pressure Vessel, Motor, Bearing, Gear,
- Core Components: Pump, Gearbox, Engine, PLC
- Year:
- Working Hours:



#### More Images









# Product Description

















# Models Of Excavators We Sell

| Komatsu used<br>excavator | PC20/PC30/PC35/PC40/PC50/PC55/PC56/PC60/PC70/PC75/PC78/PC10<br>0/PC110/PC120/PC128/PC130/PC138/PC150/PC160/PC200/PC210/PC22<br>0/PC228/PC240/PC270/PC300/PC350/PC360/PC400/PC450/PC460/PC49<br>0/PC650 |
|---------------------------|--------------------------------------------------------------------------------------------------------------------------------------------------------------------------------------------------------|
| Carter used excavator     | CAT303/CAT305/CAT305.5/CAT306/CAT307/CAT308/CAT311/CAT312/C<br>AT313/CAT315/CAT318/CAT320/CAT323/CAT324/CAT325/CAT326/CAT3<br>29/CAT330/CAT336/CAT340/CAT345/CAT349/CAT375                             |
| Doosan used excavator     | DH(DX)35/55/60/70/75/80/150/200/215/2