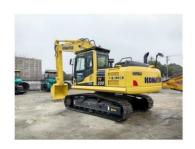

# Original Hydraulic Valve Used Komatsu PC200-7 Crawler Excavator 19900KG Operating Weight

#### More Images