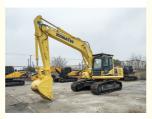

# Original Hydraulic Valve Used Komatsu PC200-7 Crawler Excavator 19900KG Operating Weight

#### **Basic Information**

Place of Origin: Japan

• Price: \$30,600.00/units 1-3 units



## **Product Specification**

Showroom Location: None 19900KG · Operating Weight: 0.8m<sup>3</sup> . Bucket Capacity: · Machine Weight: 20000 KG • Hydraulic Cylinder Brand: Original • Hydraulic Pump Brand: Original Hydraulic Valve Brand: Original Cummins . Engine Brand: 110KW • Power: • Machinery Test Report: Provided • Video Outgoing-inspection: Provided

• Core Components: Pressure Vessel, Motor, Bearing, Gear,

Pump, Gearbox, Engine, PLC

Year: 2022Working Hours: 790



#### More Images









## Product Description

# **Product Description**





















#### Models Of Excavators We Sell

Carter used excavator

PC20/PC30/PC35/PC40/PC55/PC56/PC60/PC70/PC75/PC78/PC10 0/PC110/PC120/PC128/PC130/PC138/PC150/PC160/PC200/PC210/PC22 0/PC228/PC240/PC270/PC300/PC350/PC360/PC400/PC450/PC460/PC49 0/PC650

CAT303/CAT305/CAT305.5/CAT306/CAT307/CAT308/CAT311/CAT312/C AT313/CAT315/CAT318/CAT320/CAT323/CAT324/CAT325/CAT326/CAT3 29/CAT330/CAT336/CAT340/CAT345/CAT349/CAT375

Doosan used excavator DH(DX)35/55/60/70/75/80/150/200/215/220/225/235/260/300/350/370/420/500/530

Sany used excavator SY16/SY35/SY55/SY60/SY65/SY75/SY85/SY95/SY115/SY135/SY155/SY 205/SY215/SY235/SY265/SY305/SY335/SY365

/ZX330/ZX350/ZX360/ZX450/ZX600

Kobelco used excavator SK50/SK55/SK60/SK70/SK75/SK115/SK135/