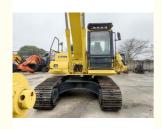

# Original Hydraulic Valve Used Komatsu PC200-7 Crawler Excavator 19900KG Operating Weight

#### **Basic Information**

Place of Origin: Japan

• Price: \$30,600.00/units 1-3 units



## **Product Specification**

Showroom Location: None 19900KG · Operating Weight: 0.8m<sup>3</sup> . Bucket Capacity: · Machine Weight: 20000 KG • Hydraulic Cylinder Brand: Original • Hydraulic Pump Brand: Original Hydraulic Valve Brand: Original Cummins . Engine Brand: 110KW • Power: • Machinery Test Report: Provided • Video Outgoing-inspection: Provided

• Core Components: Pressure Vessel, Motor, Bearing, Gear,

Pump, Gearbox, Engine, PLC

Year: 2022Working Hours: 790



#### More Images









## Product Description

# **Product Description**





















#### Models Of Excavators We Sell

Carter used excavator

PC20/PC30/PC35/PC40/PC55/PC56/PC60/PC70/PC75/PC78/PC10 0/PC110/PC120/PC128/PC130/PC138/PC150/PC160/PC200/PC210/PC22 0/PC228/PC240/PC270/PC300/PC350/PC360/PC400/PC450/PC460/PC49 0/PC650

CAT303/CAT305/CAT305.5/CAT306/CAT307/CAT308/CAT311/CAT312/C AT313/CAT315/CAT318/CAT320/CAT323/CAT324/CAT325/CAT326/CAT3 29/CAT330/CAT336/CAT340/CAT345/CAT349/CAT375

Doosan used excavator DH(DX)35/55/60/70/75/80/150/200/215/220/225/235/260/300/350/370/420/500/530

Sany used excavator SY16/SY35/SY55/SY60/SY65/SY75/SY85/SY95/SY115/SY135/SY155/SY 205/SY215/SY235/SY265/SY305/SY335/SY365

/ZX330/ZX350/ZX360/ZX450/ZX600

Kobelco used excavator SK50/SK55/SK60/SK70/SK75/SK115/SK13