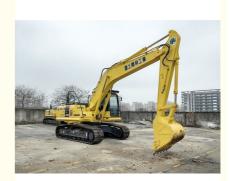

# Original Hydraulic Valve Used Komatsu PC200-7 Crawler Excavator 19900KG Operating Weight

#### **Basic Information**

Place of Origin: Japan

• Price: \$30,600.00/units 1-3 units



## **Product Specification**

Showroom Location: None 19900KG · Operating Weight: 0.8m<sup>3</sup> . Bucket Capacity: · Machine Weight: 20000 KG • Hydraulic Cylinder Brand: Original • Hydraulic Pump Brand: Original Hydraulic Valve Brand: Original Cummins . Engine Brand: 110KW • Power: • Machinery Test Report: Provided • Video Outgoing-inspection: Provided

• Core Components: Pressure Vessel, Motor, Bearing, Gear,

Pump, Gearbox, Engine, PLC

Year: 2022Working Hours: 790



#### More Images









## Product Description

# **Product Description**





















#### Models Of Excavators We Sell

Carter used excavator

PC20/PC30/PC35/PC40/PC55/PC56/PC60/PC70/PC75/PC78/PC10 0/PC110/PC120/PC128/PC130/PC138/PC150/PC160/PC200/PC210/PC22 0/PC228/PC240/PC270/PC300/PC350/PC360/PC400/PC450/PC460/PC49 0/PC650

CAT303/CAT305/CAT305.5/CAT306/CAT307/CAT308/CAT311/CAT312/C AT313/CAT315/CAT318/CAT320/CAT323/CAT324/CAT325/CAT326/CAT3 29/CAT330/CAT336/CAT340/CAT345/CAT349/CAT375

Doosan used excavator DH(DX)35/55/60/70/75/80/150/200/215/220/225/235/260/300/350/370/420/500/530

Sany used excavator SY16/SY35/SY55/SY60/SY65/SY75/SY85/SY95/SY115/SY135/SY155/SY 205/SY215/SY235/SY265/SY305/SY335/SY365

/ZX330/ZX350/ZX360/ZX450/ZX600

Kobelco used excavator SK50/SK55/SK60/