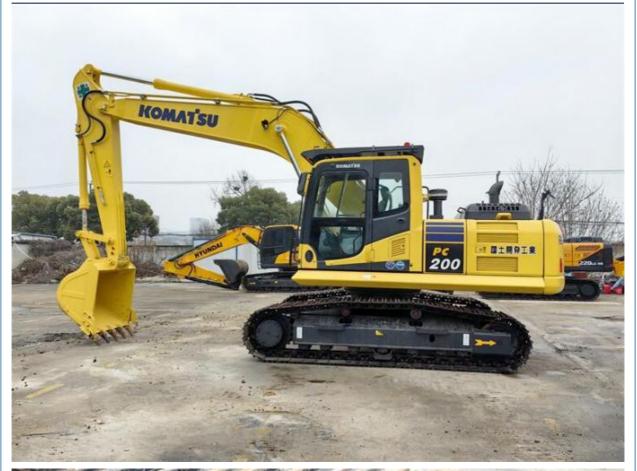

# Original Hydraulic Valve Used Komatsu PC200-7 Crawler Excavator 19900KG Operating Weight

## **Product Specification**

Showroom Location: None 19900KG · Operating Weight: 0.8m<sup>3</sup> . Bucket Capacity: · Machine Weight: 20000 KG • Hydraulic Cylinder Brand: Original • Hydraulic Pump Brand: Original Hydraulic Valve Brand: Original Cummins . Engine Brand: 110KW • Power: • Machinery Test Report: Provided • Video Outgoing-inspection: Provided