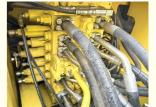

## **Product Specification**

Showroom Location: None 19900KG · Operating Weight: 0.8m<sup>3</sup> . Bucket Capacity: · Machine Weight: 20000 KG • Hydraulic Cylinder Brand: Original • Hydraulic Pump Brand: Original Hydraulic Valve Brand: Original Cummins . Engine Brand: 110KW • Power: • Machinery Test Report: Provided • Video Outgoing-inspection: Provided