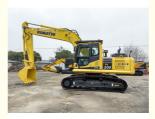

# Original Hydraulic Valve Used Komatsu PC200-7 Crawler Excavator 19900KG Operating Weight

## **Product Specification**

Showroom Location: None 19900KG · Operating Weight: 0.8m<sup>3</sup> . Bucket Capacity: · Machine Weight: 20000 KG • Hydraulic Cylinder Brand: Original • Hydraulic Pump Brand: Original Hydraulic Valve Brand: Original Cummins . Engine Brand: 110KW • Power: • Machinery Test Report: Provided • Video Outgoing-inspection: Provided