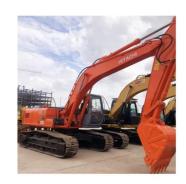

# Imported Original Hitachi ZX200-5 Used Crawler Excavator 20 Tons for **Construction Job**

### **Product Specification**

- Showroom Location:
- Operating Weight:
- Bucket Capacity:
- Machine Weight:
- Hydraulic Cylinder Brand: Original
- Hydraulic Pump Brand: Original Original
- Hydraulic Valve Brand:
- . Engine Brand:
- Power:
- Provided • Machinery Test Report:
- Video Outgoing-inspection: Provided Core Components: Pressure Vessel, Motor, Bearing, Pump,
- Year:
- Working Hours: