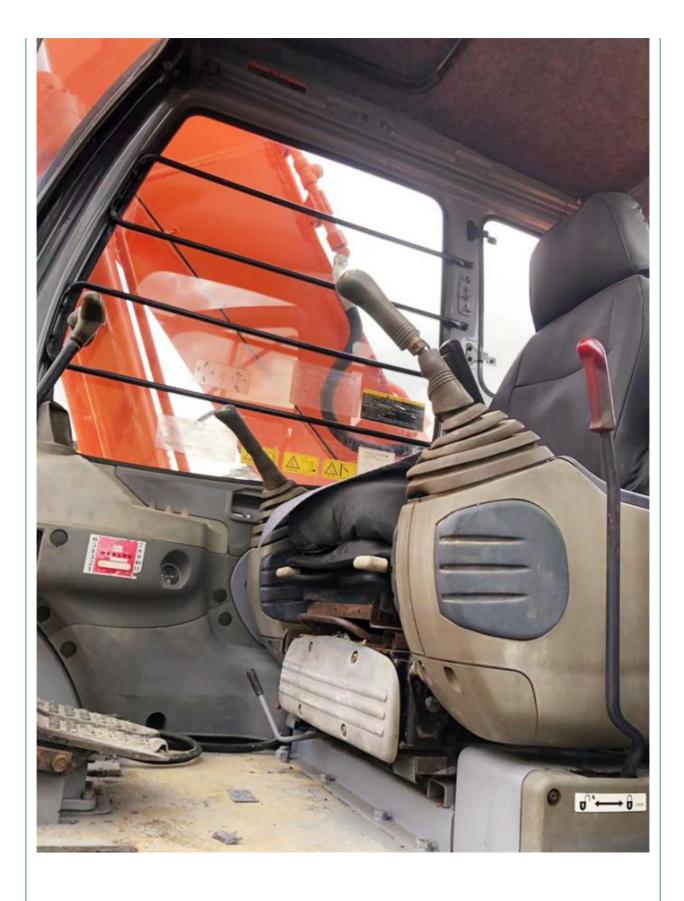

# Imported Original Hitachi ZX200-5 Used Crawler Excavator 20 Tons for **Construction Job**

## **Basic Information**

- Place of Origin:
- Price:
- Japan

None

1

20300kg

20000 KG

Original

113KW

2020

0-2000

Gearbox, Engine, PLC

\$24,000.00/units 1-3 units



### **Product Specification**

- Showroom Location:
- Operating Weight:
- Bucket Capacity:
- Machine Weight:
- Hydraulic Cylinder Brand: Original
- Hydraulic Pump Brand: Original Original
- Hydraulic Valve Brand:
- . Engine Brand:
- Power:
- Provided • Machinery Test Report:
- Video Outgoing-inspection: Provided Core Components: Pressure Vessel, Motor, Bearing, Pump,
- Year:
- Working Hours:



### More Images









# Product Description











# Models Of Excavators We Sell

| Komatsu used<br>excavator | PC20/PC30/PC35/PC40/PC50/PC55/PC56/PC60/PC70/PC75/PC78/PC10<br>0/PC110/PC120/PC128/PC130/PC138/PC150/PC160/PC200/PC210/PC22<br>0/PC228/PC240/PC270/PC300/PC350/PC360/PC400/PC450/PC460/PC49<br>0/PC650 |
|---------------------------|--------------------------------------------------------------------------------------------------------------------------------------------------------------------------------------------------------|
| Carter used excavator     | CAT303/CAT305/CAT305.5/CAT306/CAT307/CAT308/CAT311/CAT312/C<br>AT313/CAT315/CAT318/CAT320/CAT323/CAT324/CAT325/CAT326/CAT3<br>29/CAT330/CAT336/CAT340/CAT345/CAT349/CAT375                             |
| Doosan used excavator     | DH(DX)35/55/60/70/75/80/150/200/215/220