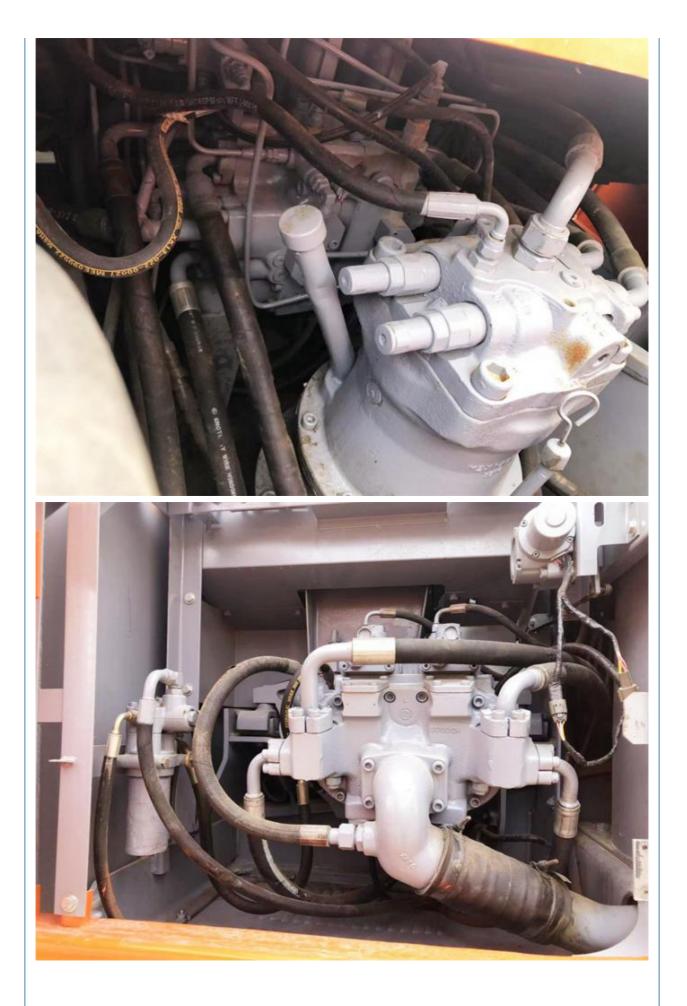

# Imported Original Hitachi ZX200-5 Used Crawler Excavator 20 Tons for **Construction Job**

## **Basic Information**

- Place of Origin:
- Price:
- Japan

None

1

20300kg

20000 KG

Original

113KW

2020

0-2000

Gearbox, Engine, PLC

\$24,000.00/units 1-3 units



### **Product Specification**

- Showroom Location:
- Operating Weight:
- Bucket Capacity:
- Machine Weight:
- Hydraulic Cylinder Brand: Original
- Hydraulic Pump Brand: Original Original
- Hydraulic Valve Brand:
- . Engine Brand:
- Power:
- Provided • Machinery Test Report:
- Video Outgoing-inspection: Provided Core Components: Pressure Vessel, Motor, Bearing, Pump,
- Year:
- Working Hours:



### More Images









# Product Description











# Models Of Excavators We Sell

| Komatsu used<br>excavator | PC20/PC30/PC35/PC40/PC50/PC55/PC56/PC60/PC70/PC75/PC78/PC10<br>0/PC110/PC120/PC128/PC130/PC138/PC150/PC160/PC200/PC210/PC22<br>0/PC228/PC240/PC270/PC300/PC350/PC360/PC400/PC450/PC460/PC49<br>0/PC650 |
|---------------------------|--------------------------------------------------------------------------------------------------------------------------------------------------------------------------------------------------------|
| Carter used excavator     | CAT303/CAT305/CAT305.5/CAT306/CAT307/CAT308/CAT311/CAT312/C<br>AT313/CAT315/CAT318/CAT320/CAT323/CAT324/CAT325/CAT326/CAT3<br>29/CAT330/CAT336/CAT340/CAT345/CAT349/CAT375                             |
| Doosan used excavator     | DH(DX)35/55/60/70/75/80/150/200/215/220/2