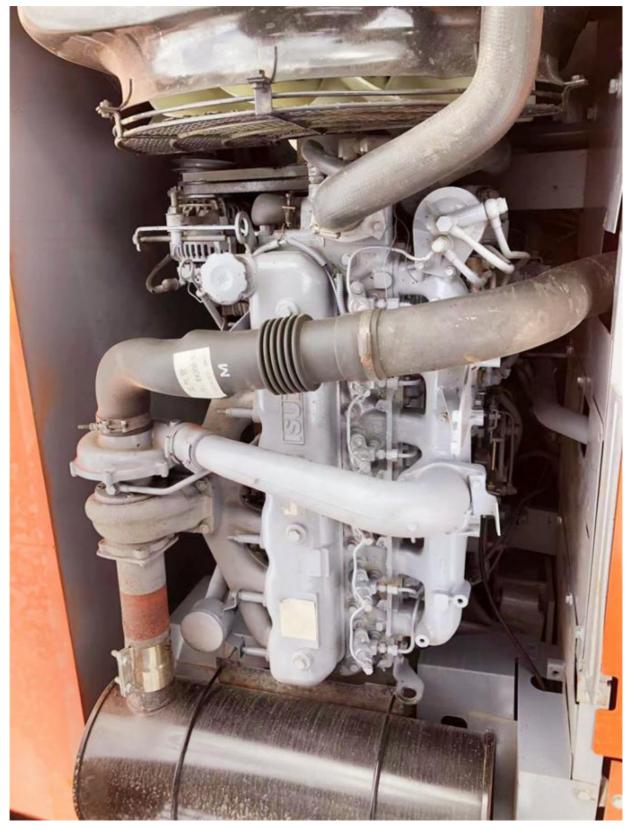

# Imported Original Hitachi ZX200-5 Used Crawler Excavator 20 Tons for **Construction Job**

## **Basic Information**

- Place of Origin:
- Price:
- Japan

None

1

20300kg

20000 KG

Original

113KW

2020

0-2000

Gearbox, Engine, PLC

\$24,000.00/units 1-3 units



### **Product Specification**

- Showroom Location:
- Operating Weight:
- Bucket Capacity:
- Machine Weight:
- Hydraulic Cylinder Brand: Original
- Hydraulic Pump Brand: Original Original
- Hydraulic Valve Brand:
- . Engine Brand:
- Power:
- Provided • Machinery Test Report:
- Video Outgoing-inspection: Provided Core Components: Pressure Vessel, Motor, Bearing, Pump,
- Year:
- Working Hours:



### More Images









# Product Description











# Models Of Excavators We Sell

| Komatsu used<br>excavator | PC20/PC30/PC35/PC40/PC50/PC55/PC56/PC60/PC70/PC75/PC78/PC10<br>0/PC110/PC120/PC128/PC130/PC138/PC150/PC160/PC200/PC210/PC22<br>0/PC228/PC240/PC270/PC300/PC350/PC360/PC400/PC450/PC460/PC49<br>0/PC650 |
|---------------------------|--------------------------------------------------------------------------------------------------------------------------------------------------------------------------------------------------------|
| Carter used excavator     | CAT303/CAT305/CAT305.5/CAT306/CAT307/CAT308/CAT311/CAT312/C<br>AT313/CAT315/CAT318/CAT320/CAT323/CAT324/CAT325/CAT326/CAT3<br>29/CAT330/CAT336/CAT340/CAT345/CAT349/CAT375                             |
| Doosan used excavator     | DH(DX)35/55/60/70/75/80/150/200/215/220/225