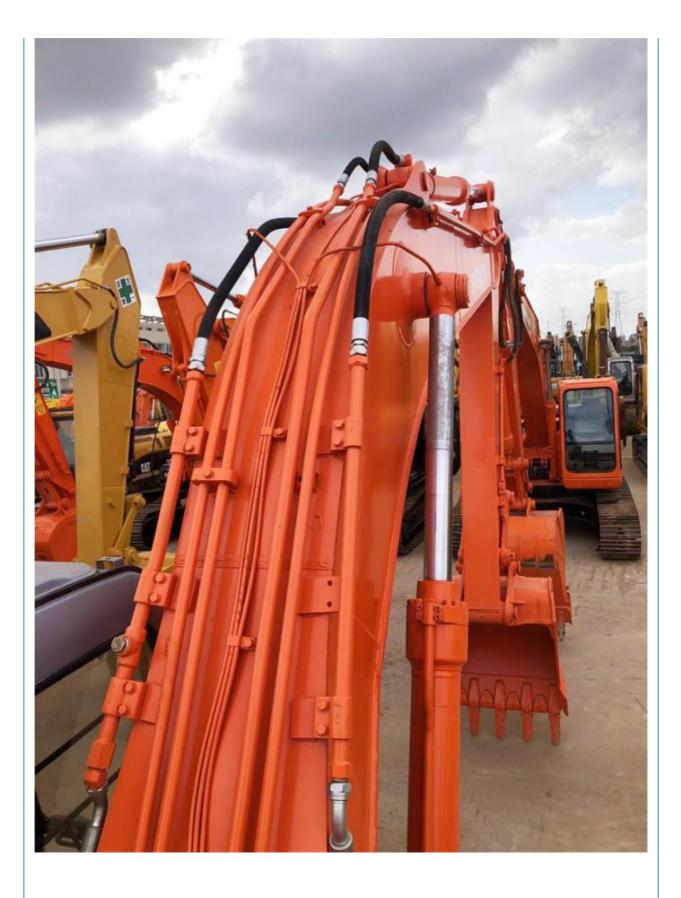

# Imported Original Hitachi ZX200-5 Used Crawler Excavator 20 Tons for **Construction Job**

## **Basic Information**

- Place of Origin:
- Price:
- Japan

None

1

20300kg

20000 KG

Original

113KW

2020

0-2000

Gearbox, Engine, PLC

\$24,000.00/units 1-3 units



### **Product Specification**

- Showroom Location:
- Operating Weight:
- Bucket Capacity:
- Machine Weight:
- Hydraulic Cylinder Brand: Original
- Hydraulic Pump Brand: Original Original
- Hydraulic Valve Brand:
- . Engine Brand:
- Power:
- Provided • Machinery Test Report:
- Video Outgoing-inspection: Provided Core Components: Pressure Vessel, Motor, Bearing, Pump,
- Year:
- Working Hours:



### More Images









# Product Description











# Models Of Excavators We Sell

| Komatsu used<br>excavator | PC20/PC30/PC35/PC40/PC50/PC55/PC56/PC60/PC70/PC75/PC78/PC10<br>0/PC110/PC120/PC128/PC130/PC138/PC150/PC160/PC200/PC210/PC22<br>0/PC228/PC240/PC270/PC300/PC350/PC360/PC400/PC450/PC460/PC49<br>0/PC650 |
|---------------------------|--------------------------------------------------------------------------------------------------------------------------------------------------------------------------------------------------------|
| Carter used excavator     | CAT303/CAT305/CAT305.5/CAT306/CAT307/CAT308/CAT311/CAT312/C<br>AT313/CAT315/CAT318/CAT320/CAT323/CAT324/CAT325/CAT326/CAT3<br>29/CAT330/CAT336/CAT340/CAT345/CAT349/CAT375                             |
| Doosan used excavator     | DH(DX)35/55/60/70/75/80/150/200/215/2