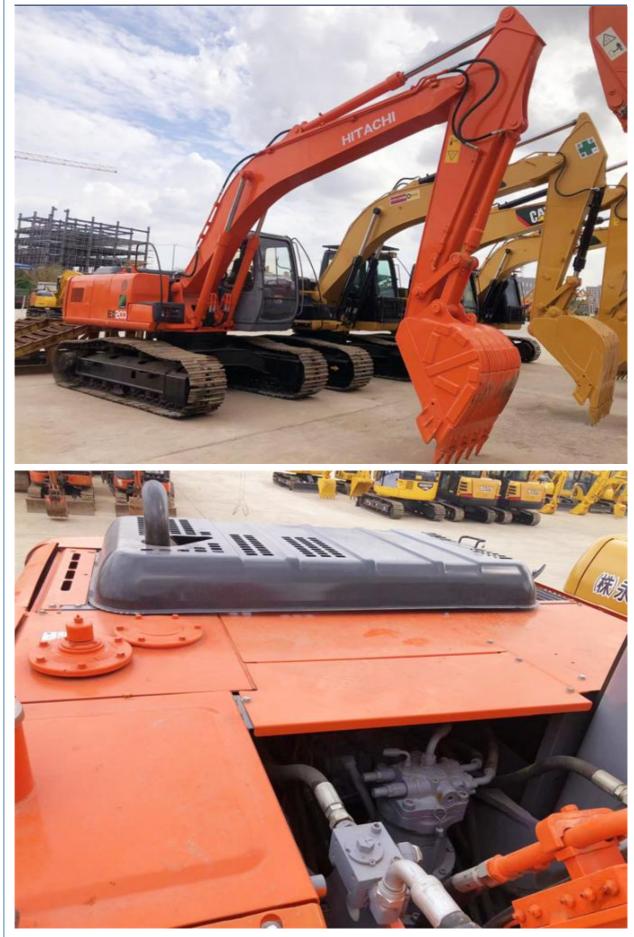

# Imported Original Hitachi ZX200-5 Used Crawler Excavator 20 Tons for **Construction Job**

### **Product Specification**

- Showroom Location:
- Operating Weight:
- Bucket Capacity:
- Machine Weight:
- Hydraulic Cylinder Brand: Original
- Hydraulic Pump Brand: Original Original
- Hydraulic Valve Brand:
- . Engine Brand:
- Power:
- Provided • Machinery Test Report:
- Video Outgoing-inspection: Provided Core Components: Pressure Vessel, Motor, Bearing, Pump,
- Year:
- Working Hours:

### More Images