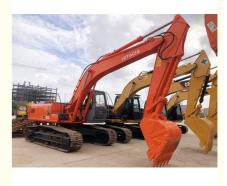

# Imported Original Hitachi ZX200-5 Used Crawler Excavator 20 Tons for **Construction Job**

### **Product Specification**

- Showroom Location:
- Operating Weight:
- Bucket Capacity:
- Machine Weight:
- Hydraulic Cylinder Brand: Original
- Hydraulic Pump Brand: Original Original
- Hydraulic Valve Brand:
- . Engine Brand:
- Power:
- Provided • Machinery Test Report:
- Video Outgoing-inspection: Provided Core Components: Pressure Vessel, Motor, Bearing, Pump,
- Year:
- Working Hours: