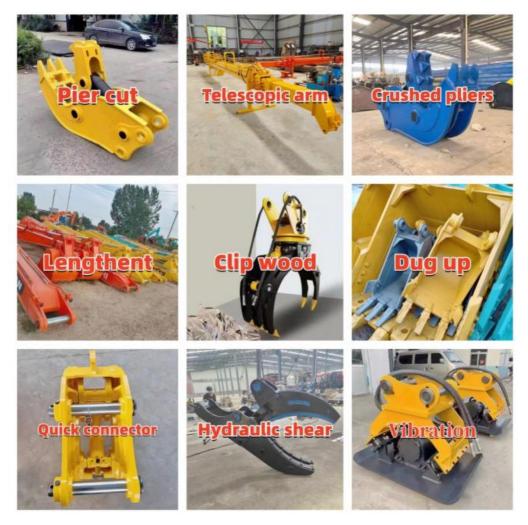

quality testing center.

Our full range of products include: used excavators, used loaders, used graders, used bulldozers, used forklifts, used cranes and other used construction machinery products. Our engineering machines are mainly from China, the United States, Japan, South Korea and other manufacturing countries, quality assurance is our hallmark. Our machines are sold to many regions at home and abroad, and we have rich export experience.

In order to serve our customers better, we deal in three(3) thousand units of construction machinery all year round and ensure delivery within 7-30 days after payment. Our team can serve you around the clock (24/7) and we hope to build a long-term business relationship with you.





Our transaction case



We can provide other accessory devices



## FAQ

### 1. What's your payment terms and trade terms?

Generally 50% deposit and 50% balance before shipping. Of course, we can negotiate according to your orders. We can accept EXW, FOB, CRF and CIF.

### 2. How to ship the excavators?

- Container: which is cheapest and fast. but sometime machine need to be dismantled.
   Bulk cargo ship :which is better for bigger construction equipment ,ship as it is.
- (3).Flat rack ship :which is better for bigger machine and also no need to dismantle
- (4).RO RO ship : which is good for every machine and faster

### 3. Is it convenient to visit you?

You are welcome to visit us. So you can see how many used excavators we have in stock and the condition of them. We can pick you up at Shanghai Air port.