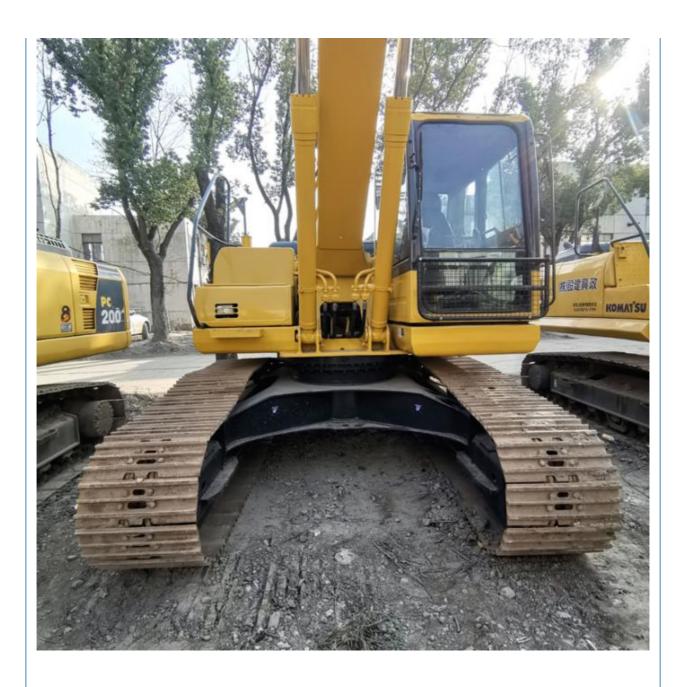

### Affordable Komatsu PC210 Excavator in Perfect for Your Construction Projects

#### **Basic Information**

Place of Origin: Japan

• Price: \$27,000.00/units 1-3 units



### **Product Specification**

Showroom Location: None 20630KG · Operating Weight: 0.9m<sup>3</sup> . Bucket Capacity: • Machine Weight: 21000 KG • Hydraulic Cylinder Brand: Original • Hydraulic Pump Brand: Original • Hydraulic Valve Brand: Original • Engine Brand: Cummins 110KW • Power: Provided • Machinery Test Report: • Video Outgoing-inspection: Provided

• Core Components: Pressure Vessel, Motor, Bearing, Gear,

Pump, Gearbox, Engine, PLC

Year: 2021Working Hours: 600



### More Images









# Product Description

# **Product Description**

















# Models Of Excavators We Sell

| Komatsu used excavator     | PC20/PC30/PC35/PC40/PC50/PC55/PC56/PC60/PC70/PC75/PC78/PC10 0/PC110/PC120/PC128/PC130/PC138/PC150/PC160/PC200/PC210/PC22 0/PC228/PC240/PC270/PC300/PC350/PC360/PC400/PC450/PC460/PC49 0/PC650 |
|----------------------------|-----------------------------------------------------------------------------------------------------------------------------------------------------------------------------------------------|
| Carter used excavator      | CAT303/CAT305/CAT305.5/CAT306/CAT307/CAT308/CAT311/CAT312/C<br>AT313/CAT315/CAT318/CAT320/CAT323/CAT324/CAT325/CAT326/CAT3<br>29/CAT330/CAT336/CAT340/CAT345/CAT349/CAT375                    |
| Doosan used excavator      | DH(DX)35/55/60/70/75/80/150/200/215/220/225/235/260/300/