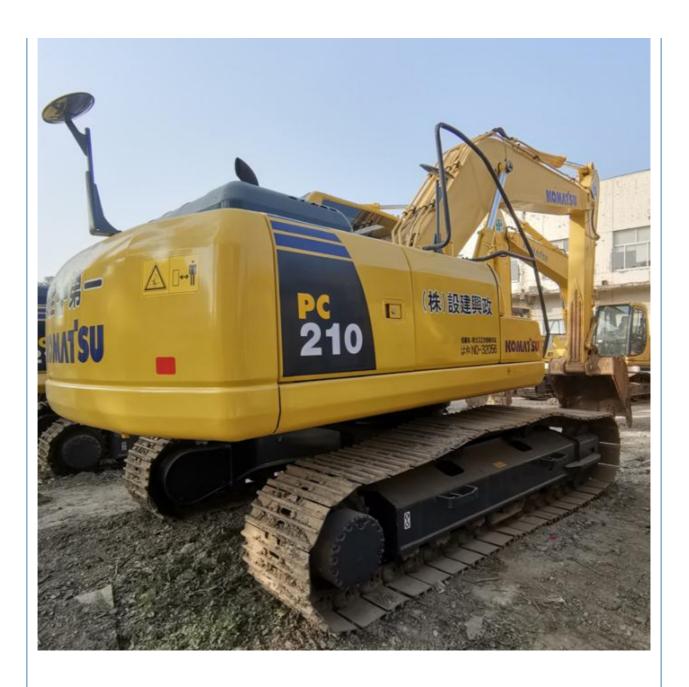

### Affordable Komatsu PC210 Excavator in Perfect for Your Construction Projects

### **Product Specification**

Showroom Location: None 20630KG · Operating Weight: 0.9m<sup>3</sup> . Bucket Capacity: • Machine Weight: 21000 KG • Hydraulic Cylinder Brand: Original • Hydraulic Pump Brand: Original • Hydraulic Valve Brand: Original • Engine Brand: Cummins 110KW • Power: Provided • Machinery Test Report: • Video Outgoing-inspection: Provided

• Core Components: Pressure Vessel, Motor, Bearing, Gear,

Pump, Gearbox, Engine, PLC

Year: 2021Working Hours: 600