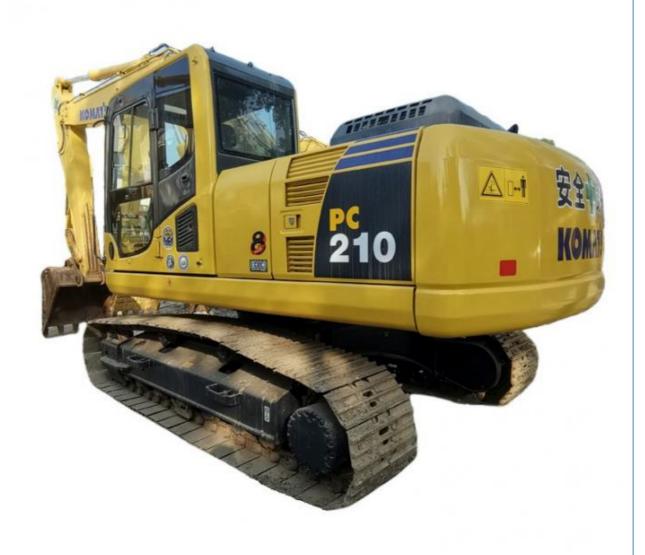

### Affordable Komatsu PC210 Excavator in Perfect for Your Construction Projects

### **Product Specification**

Showroom Location: None 20630KG · Operating Weight: 0.9m<sup>3</sup> . Bucket Capacity: • Machine Weight: 21000 KG • Hydraulic Cylinder Brand: Original • Hydraulic Pump Brand: Original • Hydraulic Valve Brand: Original • Engine Brand: Cummins 110KW • Power: Provided • Machinery Test Report: • Video Outgoing-inspection: Provided

• Core Components: Pressure Vessel, Motor, Bearing, Gear,

Pump, Gearbox, Engine, PLC

Year: 2021Working Hours: 600