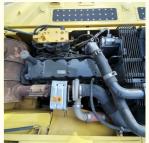

### **Product Specification**

Showroom Location: None 20630KG · Operating Weight: 0.9m<sup>3</sup> . Bucket Capacity: • Machine Weight: 21000 KG • Hydraulic Cylinder Brand: Original • Hydraulic Pump Brand: Original • Hydraulic Valve Brand: Original • Engine Brand: Cummins 110KW • Power: Provided • Machinery Test Report: • Video Outgoing-inspection: Provided

• Core Components: Pressure Vessel, Motor, Bearing, Gear,

Pump, Gearbox, Engine, PLC

Year: 2021Working Hours: 600