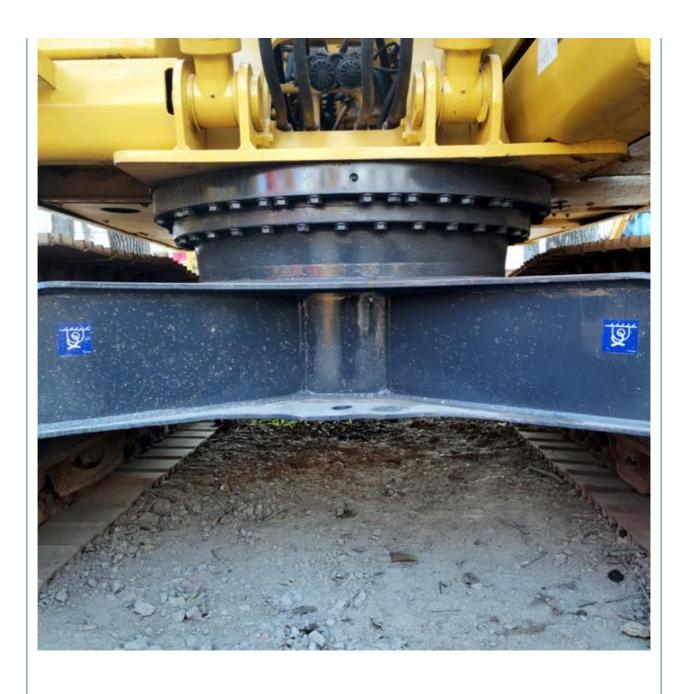

### Affordable Komatsu PC210 Excavator in Perfect for Your Construction Projects

#### **Basic Information**

Place of Origin: Japan

• Price: \$27,000.00/units 1-3 units



### **Product Specification**

Showroom Location: None 20630KG · Operating Weight: 0.9m<sup>3</sup> . Bucket Capacity: • Machine Weight: 21000 KG • Hydraulic Cylinder Brand: Original • Hydraulic Pump Brand: Original • Hydraulic Valve Brand: Original • Engine Brand: Cummins 110KW • Power: Provided • Machinery Test Report: • Video Outgoing-inspection: Provided

• Core Components: Pressure Vessel, Motor, Bearing, Gear,

Pump, Gearbox, Engine, PLC

Year: 2021Working Hours: 600



### More Images









# Product Description

# **Product Description**

















# Models Of Excavators We Sell

| Komatsu used excavator     | PC20/PC30/PC35/PC40/PC50/PC55/PC56/PC60/PC70/PC75/PC78/PC10 0/PC110/PC120/PC128/PC130/PC138/PC150/PC160/PC200/PC210/PC22 0/PC228/PC240/PC270/PC300/PC350/PC360/PC400/PC450/PC460/PC49 0/PC650 |
|----------------------------|-----------------------------------------------------------------------------------------------------------------------------------------------------------------------------------------------|
| Carter used excavator      | CAT303/CAT305/CAT305.5/CAT306/CAT307/CAT308/CAT311/CAT312/C<br>AT313/CAT315/CAT318/CAT320/CAT323/CAT324/CAT325/CAT326/CAT3<br>29/CAT330/CAT336/CAT340/CAT345/CAT349/CAT375                    |
| Doosan used excavator      | DH(DX)35/55/60/70/75/80/150/200/215/220/225/235/260/300/350/37