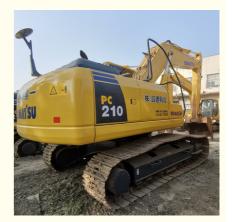

### Affordable Komatsu PC210 Excavator in Perfect for Your Construction Projects

### **Product Specification**

Showroom Location: None 20630KG · Operating Weight: 0.9m<sup>3</sup> . Bucket Capacity: • Machine Weight: 21000 KG • Hydraulic Cylinder Brand: Original • Hydraulic Pump Brand: Original • Hydraulic Valve Brand: Original • Engine Brand: Cummins 110KW • Power: Provided • Machinery Test Report: • Video Outgoing-inspection: Provided