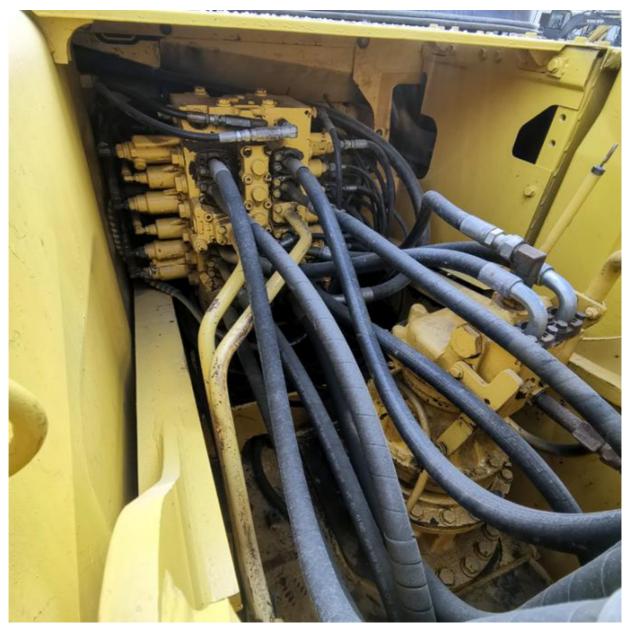

### **Product Specification**

Showroom Location: None 20630KG · Operating Weight: 0.9m<sup>3</sup> . Bucket Capacity: • Machine Weight: 21000 KG • Hydraulic Cylinder Brand: Original • Hydraulic Pump Brand: Original • Hydraulic Valve Brand: Original • Engine Brand: Cummins 110KW • Power: Provided • Machinery Test Report: • Video Outgoing-inspection: Provided

• Core Components: Pressure Vessel, Motor, Bearing, Gear,

Pump, Gearbox, Engine, PLC

Year: 2021Working Hours: 600

### More Images