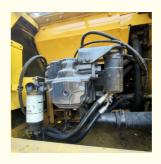

### **Product Specification**

Showroom Location: None 20630KG · Operating Weight: 0.9m<sup>3</sup> . Bucket Capacity: • Machine Weight: 21000 KG • Hydraulic Cylinder Brand: Original • Hydraulic Pump Brand: Original • Hydraulic Valve Brand: Original • Engine Brand: Cummins 110KW • Power: Provided • Machinery Test Report: • Video Outgoing-inspection: Provided

• Core Components: Pressure Vessel, Motor, Bearing, Gear,

Pump, Gearbox, Engine, PLC

Year: 2021Working Hours: 600