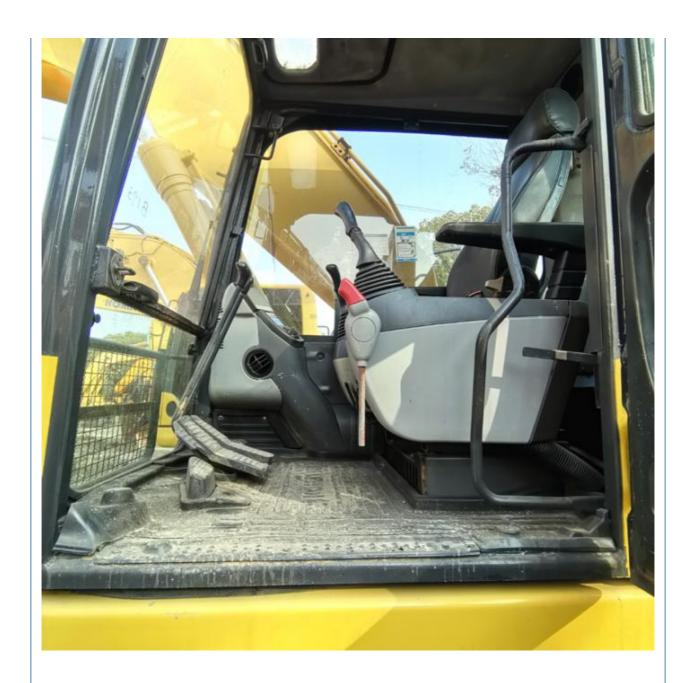

### Affordable Komatsu PC210 Excavator in Perfect for Your Construction Projects

#### **Basic Information**

Place of Origin: Japan

• Price: \$27,000.00/units 1-3 units



### **Product Specification**

Showroom Location: None 20630KG · Operating Weight: 0.9m<sup>3</sup> . Bucket Capacity: • Machine Weight: 21000 KG • Hydraulic Cylinder Brand: Original • Hydraulic Pump Brand: Original • Hydraulic Valve Brand: Original • Engine Brand: Cummins 110KW • Power: Provided • Machinery Test Report: • Video Outgoing-inspection: Provided

• Core Components: Pressure Vessel, Motor, Bearing, Gear,

Pump, Gearbox, Engine, PLC

Year: 2021Working Hours: 600



### More Images









# Product Description

# **Product Description**

















# Models Of Excavators We Sell

| Komatsu used excavator     | PC20/PC30/PC35/PC40/PC50/PC55/PC56/PC60/PC70/PC75/PC78/PC10 0/PC110/PC120/PC128/PC130/PC138/PC150/PC160/PC200/PC210/PC22 0/PC228/PC240/PC270/PC300/PC350/PC360/PC400/PC450/PC460/PC49 0/PC650 |
|----------------------------|-----------------------------------------------------------------------------------------------------------------------------------------------------------------------------------------------|
| Carter used excavator      | CAT303/CAT305/CAT305.5/CAT306/CAT307/CAT308/CAT311/CAT312/C<br>AT313/CAT315/CAT318/CAT320/CAT323/CAT324/CAT325/CAT326/CAT3<br>29/CAT330/CAT336/CAT340/CAT345/CAT349/CAT375                    |
| Doosan used excavator      | DH(DX)35/55/60/70/75/80/150/200/215/220/225/235/260/300/350/