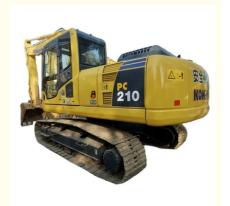

### Affordable Komatsu PC210 Excavator in Perfect for Your Construction Projects

### **Product Specification**

Showroom Location: None 20630KG · Operating Weight: 0.9m<sup>3</sup> . Bucket Capacity: • Machine Weight: 21000 KG • Hydraulic Cylinder Brand: Original • Hydraulic Pump Brand: Original • Hydraulic Valve Brand: Original • Engine Brand: Cummins 110KW • Power: Provided • Machinery Test Report: • Video Outgoing-inspection: Provided