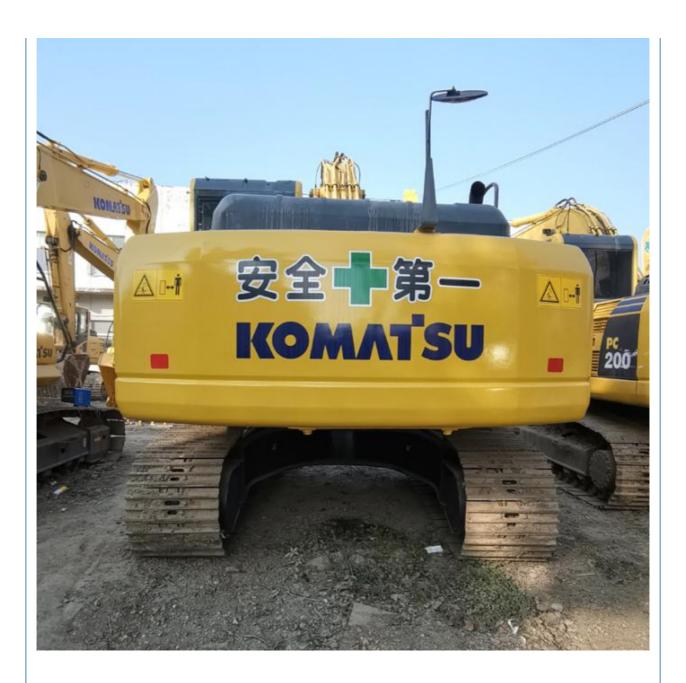

### Affordable Komatsu PC210 Excavator in Perfect for Your Construction Projects

#### **Basic Information**

Place of Origin: Japan

• Price: \$27,000.00/units 1-3 units



### **Product Specification**

Showroom Location: None 20630KG · Operating Weight: 0.9m<sup>3</sup> . Bucket Capacity: • Machine Weight: 21000 KG • Hydraulic Cylinder Brand: Original • Hydraulic Pump Brand: Original • Hydraulic Valve Brand: Original • Engine Brand: Cummins 110KW • Power: Provided • Machinery Test Report: • Video Outgoing-inspection: Provided

• Core Components: Pressure Vessel, Motor, Bearing, Gear,

Pump, Gearbox, Engine, PLC

Year: 2021Working Hours: 600



### More Images









# Product Description

# **Product Description**

















# Models Of Excavators We Sell

| Komatsu used excavator     | PC20/PC30/PC35/PC40/PC50/PC55/PC56/PC60/PC70/PC75/PC78/PC10 0/PC110/PC120/PC128/PC130/PC138/PC150/PC160/PC200/PC210/PC22 0/PC228/PC240/PC270/PC300/PC350/PC360/PC400/PC450/PC460/PC49 0/PC650 |
|----------------------------|-----------------------------------------------------------------------------------------------------------------------------------------------------------------------------------------------|
| Carter used excavator      | CAT303/CAT305/CAT305.5/CAT306/CAT307/CAT308/CAT311/CAT312/C<br>AT313/CAT315/CAT318/CAT320/CAT323/CAT324/CAT325/CAT326/CAT3<br>29/CAT330/CAT336/CAT340/CAT345/CAT349/CAT375                    |
| Doosan used excavator      | DH(DX)35/55/60/70/75/80/150/200/215/220/225/235/260/300/35