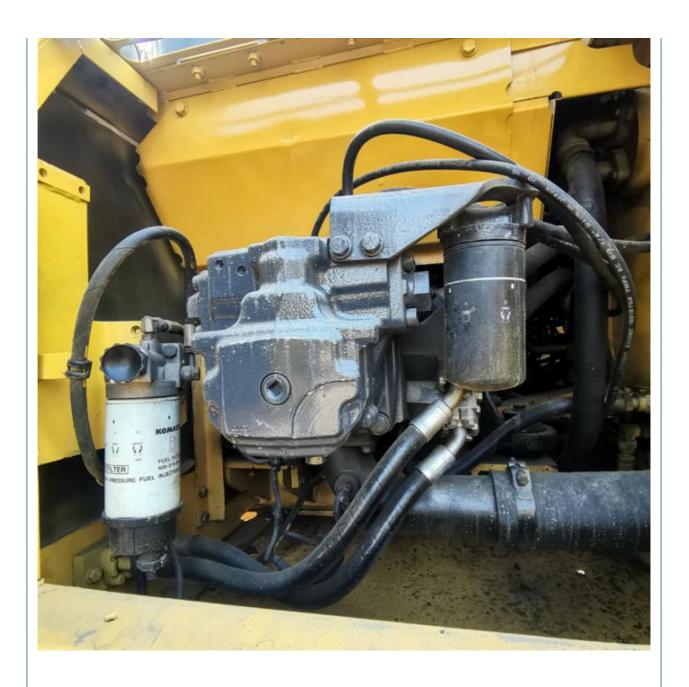

### **Product Specification**

Showroom Location: None 20630KG · Operating Weight: 0.9m<sup>3</sup> . Bucket Capacity: • Machine Weight: 21000 KG • Hydraulic Cylinder Brand: Original • Hydraulic Pump Brand: Original • Hydraulic Valve Brand: Original • Engine Brand: Cummins 110KW • Power: Provided • Machinery Test Report: • Video Outgoing-inspection: Provided

• Core Components: Pressure Vessel, Motor, Bearing, Gear,

Pump, Gearbox, Engine, PLC

Year: 2021Working Hours: 600

### More Images