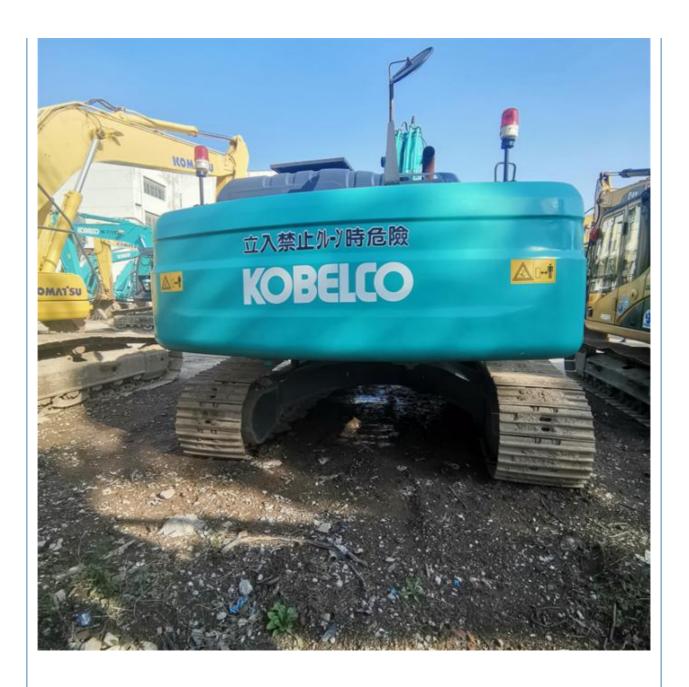

## Japan Original Kobelco SK260 26 Ton Excavator in Good Condition for Earth-Moving

### **Product Specification**

Showroom Location: None · Operating Weight: 25300 KG 1.3 M<sup>3</sup> . Bucket Capacity: • Machine Weight: 26000 KG • Hydraulic Cylinder Brand: Original • Hydraulic Pump Brand: Original • Hydraulic Valve Brand: Original HINO . Engine Brand: 131 KW • Power: • Machinery Test Report: Provided • Video Outgoing-inspection: Provided

• Core Components: Pressure Vessel, Motor, Bearing, Gear,

Pump, Gearbox, Engine, PLC

Year: 2018Working Hours: 2800