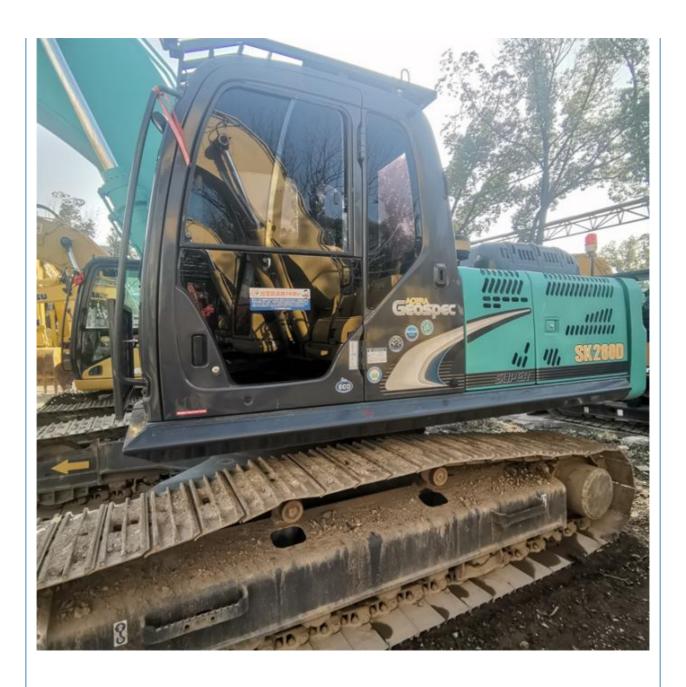

## Japan Original Kobelco SK260 26 Ton Excavator in Good Condition for Earth-Moving

### **Product Specification**

Showroom Location: None · Operating Weight: 25300 KG 1.3 M<sup>3</sup> . Bucket Capacity: • Machine Weight: 26000 KG • Hydraulic Cylinder Brand: Original • Hydraulic Pump Brand: Original • Hydraulic Valve Brand: Original HINO . Engine Brand: 131 KW • Power: • Machinery Test Report: Provided • Video Outgoing-inspection: Provided

• Core Components: Pressure Vessel, Motor, Bearing, Gear,

Pump, Gearbox, Engine, PLC

Year: 2018Working Hours: 2800