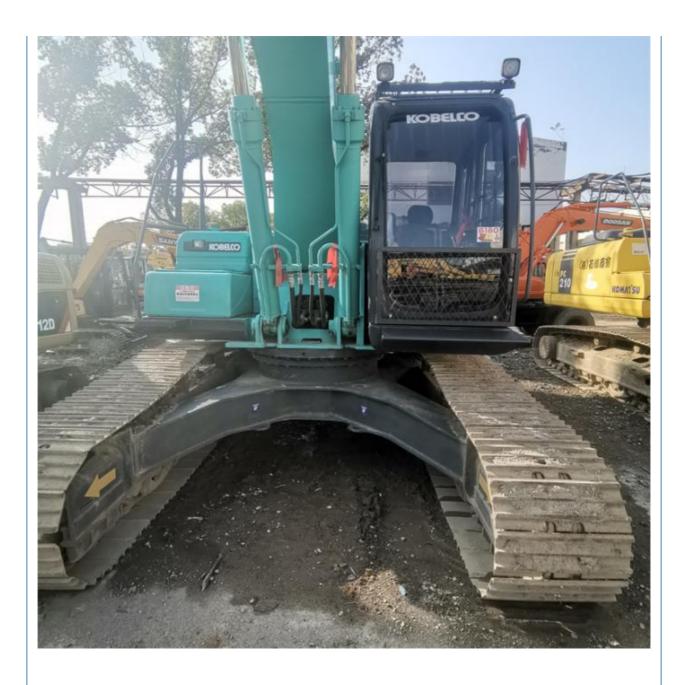

## Japan Original Kobelco SK260 26 Ton Excavator in Good Condition for Earth-Moving

### **Product Specification**

Showroom Location: None · Operating Weight: 25300 KG 1.3 M<sup>3</sup> . Bucket Capacity: • Machine Weight: 26000 KG • Hydraulic Cylinder Brand: Original • Hydraulic Pump Brand: Original • Hydraulic Valve Brand: Original HINO . Engine Brand: 131 KW • Power: • Machinery Test Report: Provided • Video Outgoing-inspection: Provided

• Core Components: Pressure Vessel, Motor, Bearing, Gear,

Pump, Gearbox, Engine, PLC

Year: 2018Working Hours: 2800