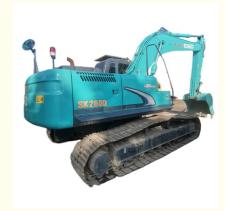

## Japan Original Kobelco SK260 26 Ton Excavator in Good Condition for Earth-Moving

### **Product Specification**

Showroom Location: None · Operating Weight: 25300 KG 1.3 M<sup>3</sup> . Bucket Capacity: • Machine Weight: 26000 KG • Hydraulic Cylinder Brand: Original • Hydraulic Pump Brand: Original • Hydraulic Valve Brand: Original HINO . Engine Brand: 131 KW • Power: • Machinery Test Report: Provided • Video Outgoing-inspection: Provided

• Core Components: Pressure Vessel, Motor, Bearing, Gear,

Pump, Gearbox, Engine, PLC

Year: 2018Working Hours: 2800