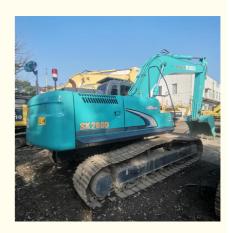

## Japan Original Kobelco SK260 26 Ton Excavator in Good Condition for Earth-Moving

### **Product Specification**

Showroom Location: None · Operating Weight: 25300 KG 1.3 M<sup>3</sup> . Bucket Capacity: • Machine Weight: 26000 KG • Hydraulic Cylinder Brand: Original • Hydraulic Pump Brand: Original • Hydraulic Valve Brand: Original HINO . Engine Brand: 131 KW • Power: • Machinery Test Report: Provided • Video Outgoing-inspection: Provided

• Core Components: Pressure Vessel, Motor, Bearing, Gear,

Pump, Gearbox, Engine, PLC

Year: 2018Working Hours: 2800