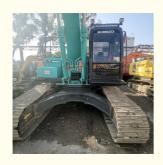

## Japan Original Kobelco SK260 26 Ton Excavator in Good Condition for Earth-Moving

### **Product Specification**

Showroom Location: None · Operating Weight: 25300 KG 1.3 M<sup>3</sup> . Bucket Capacity: • Machine Weight: 26000 KG • Hydraulic Cylinder Brand: Original • Hydraulic Pump Brand: Original • Hydraulic Valve Brand: Original HINO . Engine Brand: 131 KW • Power: • Machinery Test Report: Provided • Video Outgoing-inspection: Provided

• Core Components: Pressure Vessel, Motor, Bearing, Gear,

Pump, Gearbox, Engine, PLC

Year: 2018Working Hours: 2800