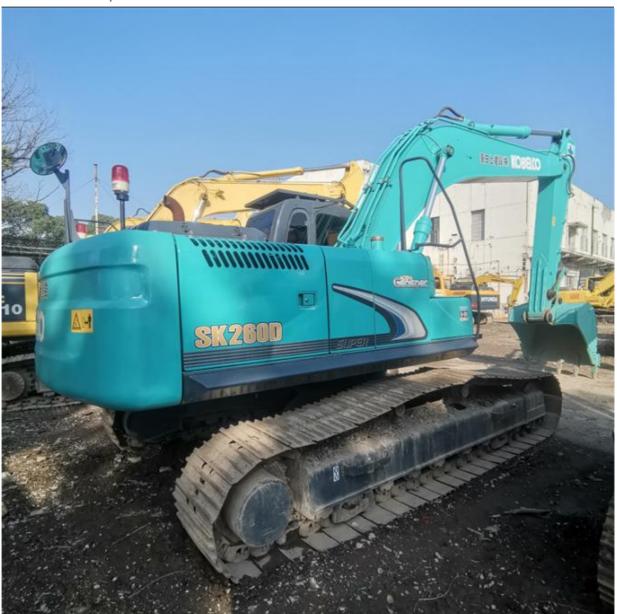

## Japan Original Kobelco SK260 26 Ton Excavator in Good Condition for Earth-Moving

### **Product Specification**

Showroom Location: None · Operating Weight: 25300 KG 1.3 M<sup>3</sup> . Bucket Capacity: • Machine Weight: 26000 KG • Hydraulic Cylinder Brand: Original • Hydraulic Pump Brand: Original • Hydraulic Valve Brand: Original HINO . Engine Brand: 131 KW • Power: • Machinery Test Report: Provided • Video Outgoing-inspection: Provided

• Core Components: Pressure Vessel, Motor, Bearing, Gear,

Pump, Gearbox, Engine, PLC

Year: 2018Working Hours: 2800