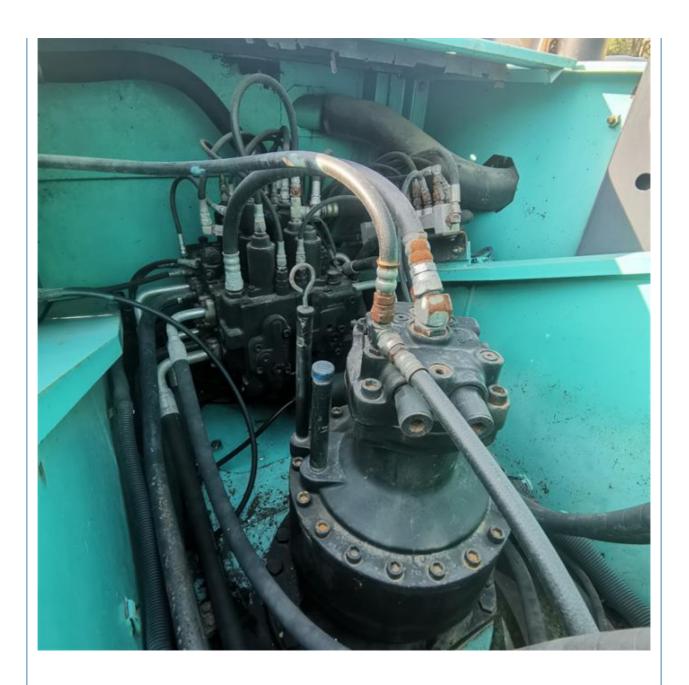

## Japan Original Kobelco SK260 26 Ton Excavator in Good Condition for Earth-Moving

#### **Basic Information**

Place of Origin: Japan

• Price: \$30,000.00/units 1-3 units



### **Product Specification**

Showroom Location: None · Operating Weight: 25300 KG 1.3 M<sup>3</sup> . Bucket Capacity: • Machine Weight: 26000 KG • Hydraulic Cylinder Brand: Original • Hydraulic Pump Brand: Original • Hydraulic Valve Brand: Original HINO . Engine Brand: 131 KW • Power: • Machinery Test Report: Provided • Video Outgoing-inspection: Provided

• Core Components: Pressure Vessel, Motor, Bearing, Gear,

Pump, Gearbox, Engine, PLC

Year: 2018Working Hours: 2800



## More Images









# Product Description

# **Product Description**

















#### Models Of Excavators We Sell

Komatsu used excavator

Carter used excavator

PC20/PC30/PC35/PC40/PC50/PC55/PC56/PC60/PC70/PC75/PC78/PC10 0/PC110/PC120/PC128/PC130/PC138/PC150/PC160/PC200/PC210/PC22 0/PC228/PC240/PC270/PC300/PC350/PC360/PC400/PC450/PC460/PC49

0/PC650

CAT303/CAT305/CAT305.5/CAT306/CAT307/CAT308/CAT311/CAT312/C AT313/CAT315/CAT318/CAT320/CAT323/CAT324/CAT325/CAT326/CAT3

29/CAT330/CAT336/CAT340/CAT345/CAT349/CAT375

Doosan used excavator DH(DX)35/55/60/70/75/80/150/200/215/220/225/235/260/300/350/370/420/

500/530

Sany used excavator SY16/SY35/SY55/SY60/SY65/SY75/SY85/SY95/SY115/SY135/SY155/SY

205/SY215/SY235/SY265/SY305/SY335/SY365

/ZX330/ZX350/ZX360/ZX450/ZX600

Kobelco used excavator SK50/SK55/SK60/SK70/SK75/SK115/SK135/SK140/SK160/SK200/SK210/

SK230/SK235/S