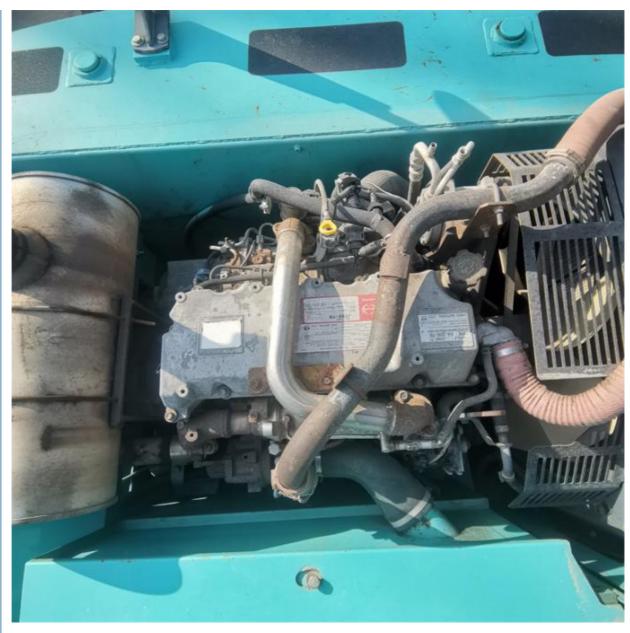

## Japan Original Kobelco SK260 26 Ton Excavator in Good Condition for Earth-Moving

#### **Basic Information**

Place of Origin: Japan

• Price: \$30,000.00/units 1-3 units



### **Product Specification**

Showroom Location: None · Operating Weight: 25300 KG 1.3 M<sup>3</sup> . Bucket Capacity: • Machine Weight: 26000 KG • Hydraulic Cylinder Brand: Original • Hydraulic Pump Brand: Original • Hydraulic Valve Brand: Original HINO . Engine Brand: 131 KW • Power: • Machinery Test Report: Provided • Video Outgoing-inspection: Provided

• Core Components: Pressure Vessel, Motor, Bearing, Gear,

Pump, Gearbox, Engine, PLC

Year: 2018Working Hours: 2800



## More Images









# Product Description

# **Product Description**

















#### Models Of Excavators We Sell

Komatsu used excavator

Carter used excavator

PC20/PC30/PC35/PC40/PC50/PC55/PC56/PC60/PC70/PC75/PC78/PC10 0/PC110/PC120/PC128/PC130/PC138/PC150/PC160/PC200/PC210/PC22 0/PC228/PC240/PC270/PC300/PC350/PC360/PC400/PC450/PC460/PC49

0/PC650

CAT303/CAT305/CAT305.5/CAT306/CAT307/CAT308/CAT311/CAT312/C AT313/CAT315/CAT318/CAT320/CAT323/CAT324/CAT325/CAT326/CAT3

29/CAT330/CAT336/CAT340/CAT345/CAT349/CAT375

Doosan used excavator DH(DX)35/55/60/70/75/80/150/200/215/220/225/235/260/300/350/370/420/

500/530

Sany used excavator SY16/SY35/SY55/SY60/SY65/SY75/SY85/SY95/SY115/SY135/SY155/SY

205/SY215/SY235/SY265/SY305/SY335/SY365

/ZX330/ZX350/ZX360/ZX450/ZX600

Kobelco used excavator SK50/SK55/SK60/SK70/SK75/SK115/SK135/SK140/SK160/SK200/SK210/

SK230/SK235/SK2