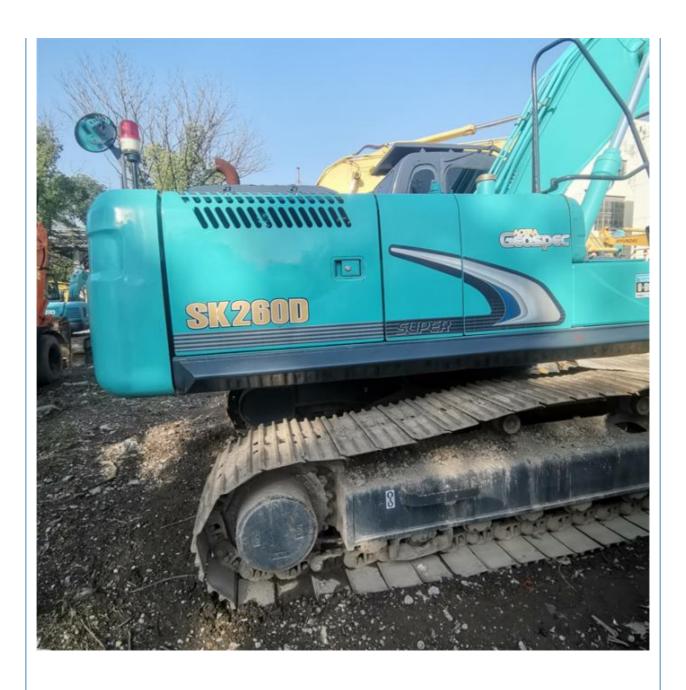

## Japan Original Kobelco SK260 26 Ton Excavator in Good Condition for Earth-Moving

### **Product Specification**

Showroom Location: None · Operating Weight: 25300 KG 1.3 M<sup>3</sup> . Bucket Capacity: • Machine Weight: 26000 KG • Hydraulic Cylinder Brand: Original • Hydraulic Pump Brand: Original • Hydraulic Valve Brand: Original HINO . Engine Brand: 131 KW • Power: • Machinery Test Report: Provided • Video Outgoing-inspection: Provided

• Core Components: Pressure Vessel, Motor, Bearing, Gear,

Pump, Gearbox, Engine, PLC

Year: 2018Working Hours: 2800