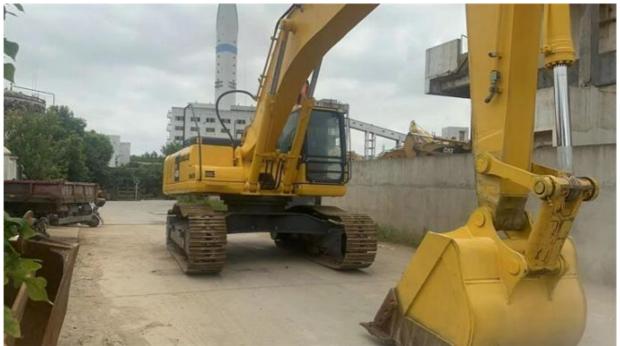

# Komatsu400-8 Second-hand Crawler Excavator with Cummins Engine and Good Work Performance

#### **Basic Information**

Place of Origin: Japan

• Price: \$42,000.00/units 1-3 units



# **Product Specification**

Showroom Location: None 41.4TON · Operating Weight: 1.9m<sup>3</sup> . Bucket Capacity: · Machine Weight: 40000 KG Hydraulic Cylinder Brand: Original • Hydraulic Pump Brand: Original • Hydraulic Valve Brand: Original Cummins . Engine Brand: 246KW • Power: • Machinery Test Report: Provided • Video Outgoing-inspection: Provided

• Core Components: Pressure Vessel, Motor, Bearing, Gear,

Pump, Gearbox, Engine, PLC

Year: 2013Working Hours: 3500



# More Images









# Product Description

# **Product Description**













# Models Of Excavators We Sell

Komatsu used excavator

PC20/PC30/PC35/PC40/PC50/PC55/PC56/PC60/PC70/PC75/PC78/PC10 0/PC110/PC120/PC128/PC130/PC138/PC150/PC160/PC200/PC210/PC22 0/PC228/PC240/PC270/PC300/PC350/PC360/PC400/PC450/PC460/PC49 0/PC650

Carter used excavator

CAT303/CAT305/CAT305.5/CAT306/CAT307/CAT308/CAT311/CAT312/C AT313/CAT315/CAT318/CAT320/CAT323/CAT324/CAT325/CAT326/CAT3 29/CAT330/CAT336/CAT340/CAT345/CAT349/CAT375

Doosan used excavator

DH(DX)35/55/60/70/75/80/150/200/215/220/225/235/260/300/350/370/420/500/530

Sany used excavator

SY16/SY35/SY55/SY60/SY65/SY75/SY85/SY95/SY115/SY135/SY155/SY 205/SY215/SY235/SY265/SY305/SY335/SY365

/ZX330/ZX350/ZX360/ZX450/ZX600

Kobelco used excavator SK50/SK55/SK60/SK70/SK75/SK115/SK135/SK140/SK160/SK200/SK210/

SK230/SK235/SK250