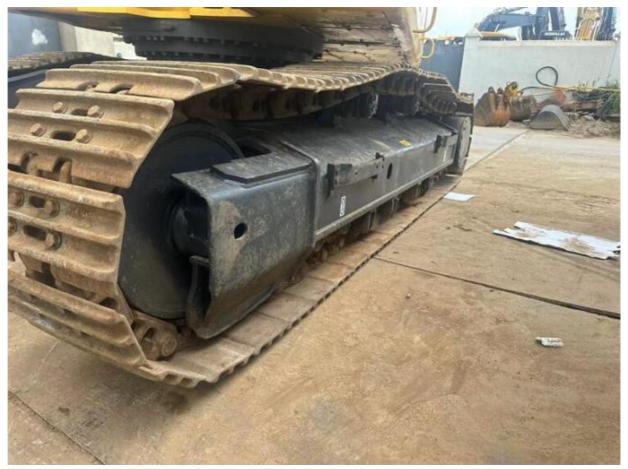

# Komatsu400-8 Second-hand Crawler Excavator with Cummins Engine and Good Work Performance

#### **Basic Information**

Place of Origin: Japan

• Price: \$42,000.00/units 1-3 units



# **Product Specification**

Showroom Location: None 41.4TON · Operating Weight: 1.9m<sup>3</sup> . Bucket Capacity: · Machine Weight: 40000 KG Hydraulic Cylinder Brand: Original • Hydraulic Pump Brand: Original • Hydraulic Valve Brand: Original Cummins . Engine Brand: 246KW • Power: • Machinery Test Report: Provided • Video Outgoing-inspection: Provided

• Core Components: Pressure Vessel, Motor, Bearing, Gear,

Pump, Gearbox, Engine, PLC

Year: 2013Working Hours: 3500



# More Images









# Product Description

# **Product Description**













# Models Of Excavators We Sell

Komatsu used excavator

PC20/PC30/PC35/PC40/PC50/PC55/PC56/PC60/PC70/PC75/PC78/PC10 0/PC110/PC120/PC128/PC130/PC138/PC150/PC160/PC200/PC210/PC22 0/PC228/PC240/PC270/PC300/PC350/PC360/PC400/PC450/PC460/PC49 0/PC650

Carter used excavator

CAT303/CAT305/CAT305.5/CAT306/CAT307/CAT308/CAT311/CAT312/C AT313/CAT315/CAT318/CAT320/CAT323/CAT324/CAT325/CAT326/CAT3 29/CAT330/CAT336/CAT340/CAT345/CAT349/CAT375

Doosan used excavator

DH(DX)35/55/60/70/75/80/150/200/215/220/225/235/260/300/350/370/420/500/530

Sany used excavator

SY16/SY35/SY55/SY60/SY65/SY75/SY85/SY95/SY115/SY135/SY155/SY 205/SY215/SY235/SY265/SY305/SY335/SY365

/ZX330/ZX350/ZX360/ZX450/ZX600

Kobelco used excavator SK50/SK55/SK60/SK70/SK75/SK115/SK135/SK140/SK160/SK200/SK210/

SK230/SK235/SK250/S