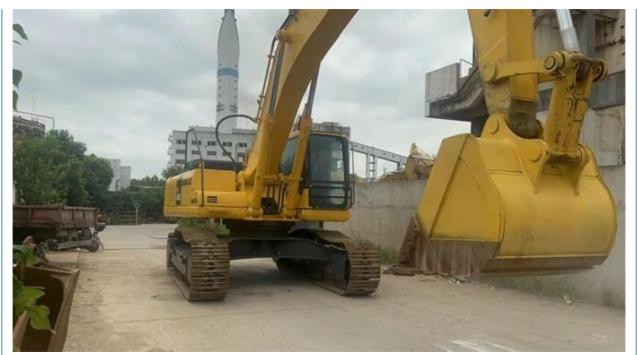

# Komatsu400-8 Second-hand Crawler Excavator with Cummins Engine and Good Work Performance

#### **Basic Information**

Place of Origin: Japan

• Price: \$42,000.00/units 1-3 units



# **Product Specification**

Showroom Location: None 41.4TON · Operating Weight: 1.9m<sup>3</sup> . Bucket Capacity: · Machine Weight: 40000 KG Hydraulic Cylinder Brand: Original • Hydraulic Pump Brand: Original • Hydraulic Valve Brand: Original Cummins . Engine Brand: 246KW • Power: • Machinery Test Report: Provided • Video Outgoing-inspection: Provided

• Core Components: Pressure Vessel, Motor, Bearing, Gear,

Pump, Gearbox, Engine, PLC

Year: 2013Working Hours: 3500



# More Images









# Product Description

# **Product Description**













# Models Of Excavators We Sell

Komatsu used excavator

PC20/PC30/PC35/PC40/PC50/PC55/PC56/PC60/PC70/PC75/PC78/PC10 0/PC110/PC120/PC128/PC130/PC138/PC150/PC160/PC200/PC210/PC22 0/PC228/PC240/PC270/PC300/PC350/PC360/PC400/PC450/PC460/PC49 0/PC650

Carter used excavator

CAT303/CAT305/CAT305.5/CAT306/CAT307/CAT308/CAT311/CAT312/C AT313/CAT315/CAT318/CAT320/CAT323/CAT324/CAT325/CAT326/CAT3 29/CAT330/CAT336/CAT340/CAT345/CAT349/CAT375

Doosan used excavator

DH(DX)35/55/60/70/75/80/150/200/215/220/225/235/260/300/350/370/420/500/530

Sany used excavator

SY16/SY35/SY55/SY60/SY65/SY75/SY85/SY95/SY115/SY135/SY155/SY 205/SY215/SY235/SY265/SY305/SY335/SY365

/ZX330/ZX350/ZX360/ZX450/ZX600

Kobelco used excavator SK50/SK55/SK60/SK70/SK75/SK115/SK135/SK140/SK160/SK200/SK210/

SK230/SK235/SK2