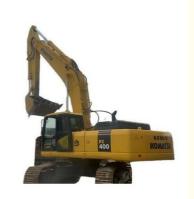

# Komatsu400-8 Second-hand Crawler Excavator with Cummins Engine and Good Work Performance

# **Product Specification**

Showroom Location: None 41.4TON · Operating Weight: 1.9m<sup>3</sup> . Bucket Capacity: · Machine Weight: 40000 KG Hydraulic Cylinder Brand: Original • Hydraulic Pump Brand: Original • Hydraulic Valve Brand: Original Cummins . Engine Brand: 246KW • Power: • Machinery Test Report: Provided • Video Outgoing-inspection: Provided

• Core Components: Pressure Vessel, Motor, Bearing, Gear,

Pump, Gearbox, Engine, PLC

Year: 2013Working Hours: 3500