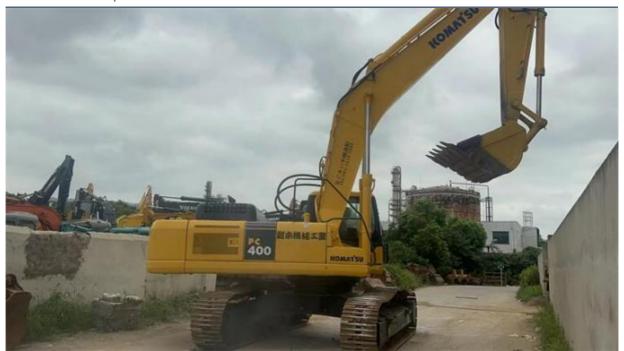

# Komatsu400-8 Second-hand Crawler Excavator with Cummins Engine and Good Work Performance

# **Product Specification**

Showroom Location: None 41.4TON · Operating Weight: 1.9m<sup>3</sup> . Bucket Capacity: · Machine Weight: 40000 KG Hydraulic Cylinder Brand: Original • Hydraulic Pump Brand: Original • Hydraulic Valve Brand: Original Cummins . Engine Brand: 246KW • Power: • Machinery Test Report: Provided • Video Outgoing-inspection: Provided

• Core Components: Pressure Vessel, Motor, Bearing, Gear,

Pump, Gearbox, Engine, PLC

Year: 2013Working Hours: 3500