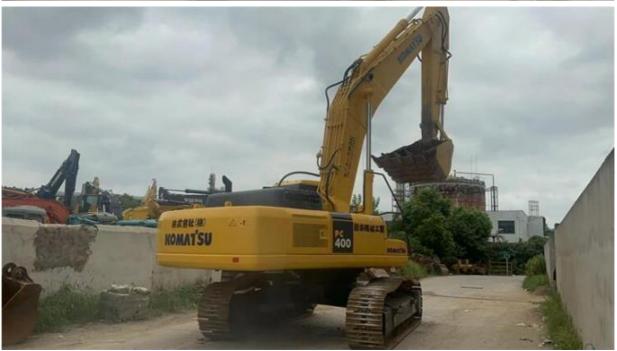

# Komatsu400-8 Second-hand Crawler Excavator with Cummins Engine and Good Work Performance

# **Product Specification**

Showroom Location: None 41.4TON · Operating Weight: 1.9m<sup>3</sup> . Bucket Capacity: · Machine Weight: 40000 KG Hydraulic Cylinder Brand: Original • Hydraulic Pump Brand: Original • Hydraulic Valve Brand: Original Cummins . Engine Brand: 246KW • Power: • Machinery Test Report: Provided • Video Outgoing-inspection: Provided

• Core Components: Pressure Vessel, Motor, Bearing, Gear,

Pump, Gearbox, Engine, PLC

Year: 2013Working Hours: 3500