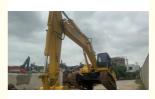

# **Product Specification**

Showroom Location: None 41.4TON · Operating Weight: 1.9m<sup>3</sup> . Bucket Capacity: · Machine Weight: 40000 KG Hydraulic Cylinder Brand: Original • Hydraulic Pump Brand: Original • Hydraulic Valve Brand: Original Cummins . Engine Brand: 246KW • Power: • Machinery Test Report: Provided • Video Outgoing-inspection: Provided

• Core Components: Pressure Vessel, Motor, Bearing, Gear,

Pump, Gearbox, Engine, PLC

Year: 2013Working Hours: 3500