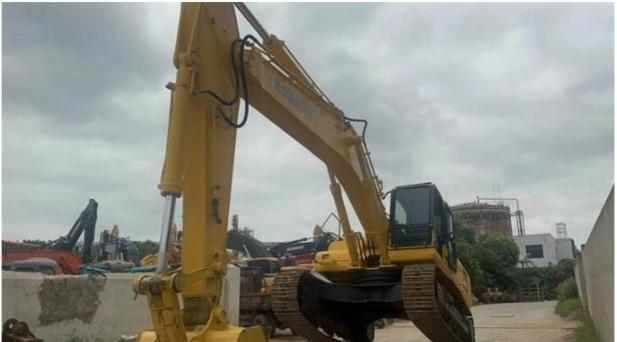

# Komatsu400-8 Second-hand Crawler Excavator with Cummins Engine and Good Work Performance

#### **Basic Information**

Place of Origin: Japan

• Price: \$42,000.00/units 1-3 units



# **Product Specification**

Showroom Location: None 41.4TON · Operating Weight: 1.9m<sup>3</sup> . Bucket Capacity: · Machine Weight: 40000 KG Hydraulic Cylinder Brand: Original • Hydraulic Pump Brand: Original • Hydraulic Valve Brand: Original Cummins . Engine Brand: 246KW • Power: • Machinery Test Report: Provided • Video Outgoing-inspection: Provided

• Core Components: Pressure Vessel, Motor, Bearing, Gear,

Pump, Gearbox, Engine, PLC

Year: 2013Working Hours: 3500



# More Images









# Product Description

# **Product Description**













# Models Of Excavators We Sell

Komatsu used excavator

PC20/PC30/PC35/PC40/PC50/PC55/PC56/PC60/PC70/PC75/PC78/PC10 0/PC110/PC120/PC128/PC130/PC138/PC150/PC160/PC200/PC210/PC22 0/PC228/PC240/PC270/PC300/PC350/PC360/PC400/PC450/PC460/PC49 0/PC650

Carter used excavator

CAT303/CAT305/CAT305.5/CAT306/CAT307/CAT308/CAT311/CAT312/C AT313/CAT315/CAT318/CAT320/CAT323/CAT324/CAT325/CAT326/CAT3 29/CAT330/CAT336/CAT340/CAT345/CAT349/CAT375

Doosan used excavator

DH(DX)35/55/60/70/75/80/150/200/215/220/225/235/260/300/350/370/420/500/530

Sany used excavator

SY16/SY35/SY55/SY60/SY65/SY75/SY85/SY95/SY115/SY135/SY155/SY 205/SY215/SY235/SY265/SY305/SY335/SY365

/ZX330/ZX350/ZX360/ZX450/ZX600

Kobelco used excavator SK50/SK55/SK60/SK70/SK75/SK115/SK135/SK140/SK160/SK200/SK210/

SK230/SK235/SK250/SK2