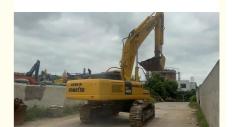

# Komatsu400-8 Second-hand Crawler Excavator with Cummins Engine and Good Work Performance

#### **Basic Information**

Place of Origin: Japan

• Price: \$42,000.00/units 1-3 units



# **Product Specification**

Showroom Location: None 41.4TON · Operating Weight: 1.9m<sup>3</sup> . Bucket Capacity: · Machine Weight: 40000 KG Hydraulic Cylinder Brand: Original • Hydraulic Pump Brand: Original • Hydraulic Valve Brand: Original Cummins . Engine Brand: 246KW • Power: • Machinery Test Report: Provided • Video Outgoing-inspection: Provided

• Core Components: Pressure Vessel, Motor, Bearing, Gear,

Pump, Gearbox, Engine, PLC

Year: 2013Working Hours: 3500



# More Images









# Product Description

# **Product Description**













# Models Of Excavators We Sell

Komatsu used excavator

PC20/PC30/PC35/PC40/PC50/PC55/PC56/PC60/PC70/PC75/PC78/PC10 0/PC110/PC120/PC128/PC130/PC138/PC150/PC160/PC200/PC210/PC22 0/PC228/PC240/PC270/PC300/PC350/PC360/PC400/PC450/PC460/PC49 0/PC650

Carter used excavator

CAT303/CAT305/CAT305.5/CAT306/CAT307/CAT308/CAT311/CAT312/C AT313/CAT315/CAT318/CAT320/CAT323/CAT324/CAT325/CAT326/CAT3 29/CAT330/CAT336/CAT340/CAT345/CAT349/CAT375

Doosan used excavator

DH(DX)35/55/60/70/75/80/150/200/215/220/225/235/260/300/350/370/420/500/530

Sany used excavator

SY16/SY35/SY55/SY60/SY65/SY75/SY85/SY95/SY115/SY135/SY155/SY 205/SY215/SY235/SY265/SY305/SY335/SY365

/ZX330/ZX350/ZX360/ZX450/ZX600

Kobelco used excavator