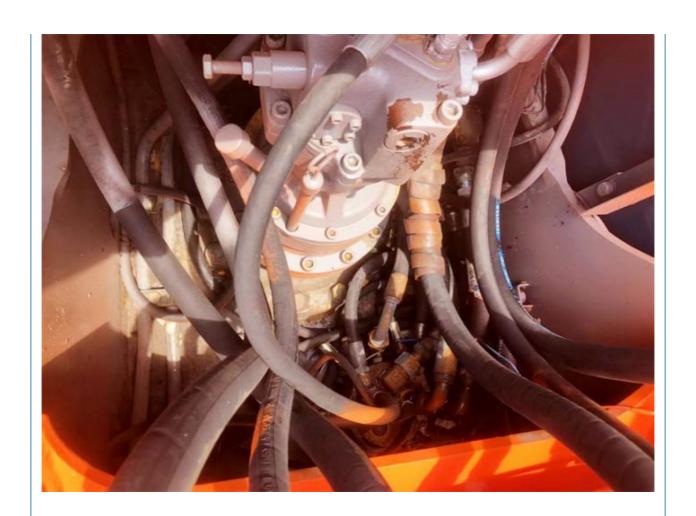

### **Product Specification**

Showroom Location: None 12383KG · Operating Weight:  $0.3 m^{3}$ . Bucket Capacity: · Machine Weight: 10000 KG • Hydraulic Cylinder Brand: Original • Hydraulic Pump Brand: Original Hydraulic Valve Brand: Original Original . Engine Brand: 56.7KW • Power: Provided • Machinery Test Report: • Video Outgoing-inspection: Provided

• Core Components: Pressure Vessel, Motor, Bearing, Gear,

Pump, Gearbox, Engine, PLC

Year: 2018Working Hours: 0-2000