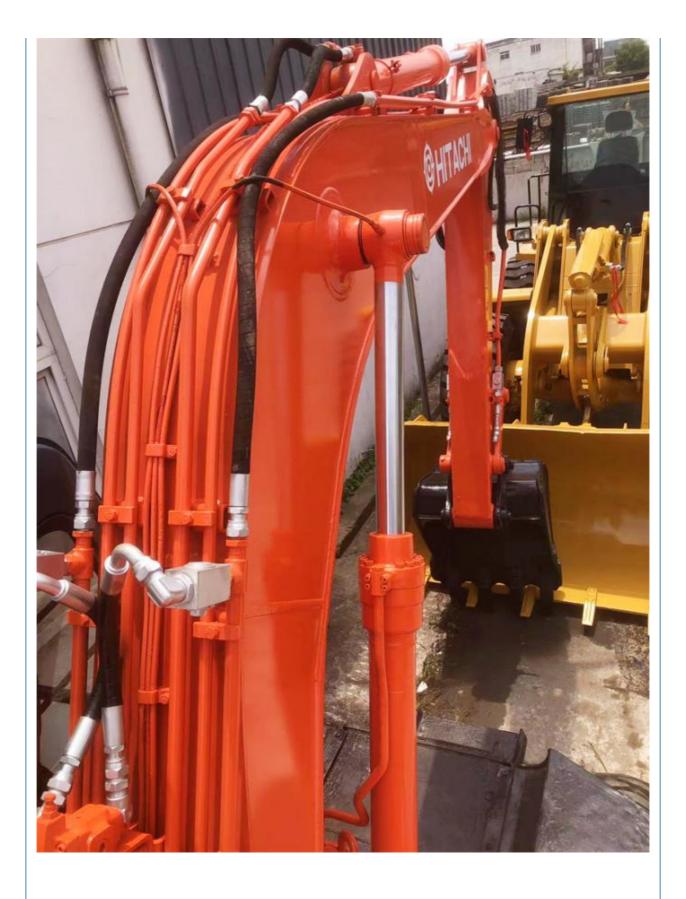

### **Product Specification**

Showroom Location: None 12383KG · Operating Weight:  $0.3 m^{3}$ . Bucket Capacity: · Machine Weight: 10000 KG • Hydraulic Cylinder Brand: Original • Hydraulic Pump Brand: Original Hydraulic Valve Brand: Original Original . Engine Brand: 56.7KW • Power: Provided • Machinery Test Report: • Video Outgoing-inspection: Provided