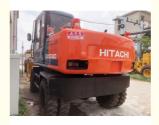

# Original Hitachi EX100 EX100WD Excavator with 56.7KW and Original Hydraulic Cylinder

### **Product Specification**

Showroom Location: None 12383KG · Operating Weight:  $0.3 m^{3}$ . Bucket Capacity: · Machine Weight: 10000 KG • Hydraulic Cylinder Brand: Original • Hydraulic Pump Brand: Original Hydraulic Valve Brand: Original Original . Engine Brand: 56.7KW • Power: Provided • Machinery Test Report: • Video Outgoing-inspection: Provided