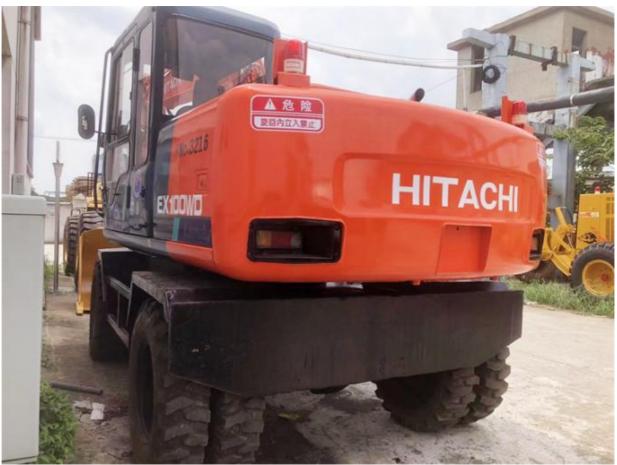

# Original Hitachi EX100 EX100WD Excavator with 56.7KW and Original Hydraulic Cylinder

### **Product Specification**

Showroom Location: None 12383KG · Operating Weight:  $0.3 m^{3}$ . Bucket Capacity: · Machine Weight: 10000 KG • Hydraulic Cylinder Brand: Original • Hydraulic Pump Brand: Original Hydraulic Valve Brand: Original Original . Engine Brand: 56.7KW • Power: Provided • Machinery Test Report: • Video Outgoing-inspection: Provided