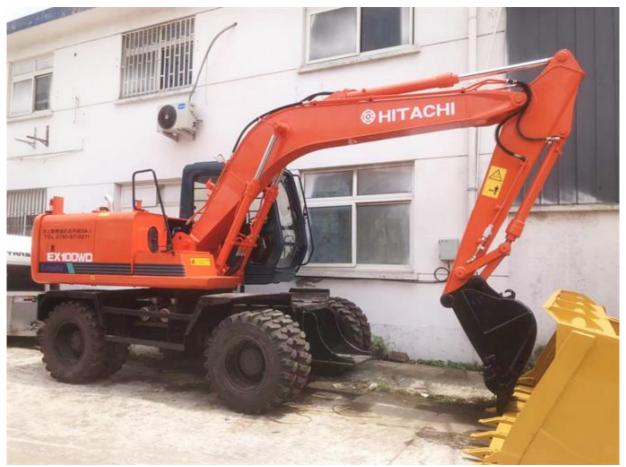

# Original Hitachi EX100 EX100WD Excavator with 56.7KW and Original Hydraulic Cylinder

### **Product Specification**

Showroom Location: None 12383KG · Operating Weight:  $0.3 m^{3}$ . Bucket Capacity: · Machine Weight: 10000 KG • Hydraulic Cylinder Brand: Original • Hydraulic Pump Brand: Original Hydraulic Valve Brand: Original Original . Engine Brand: 56.7KW • Power: Provided • Machinery Test Report: • Video Outgoing-inspection: Provided