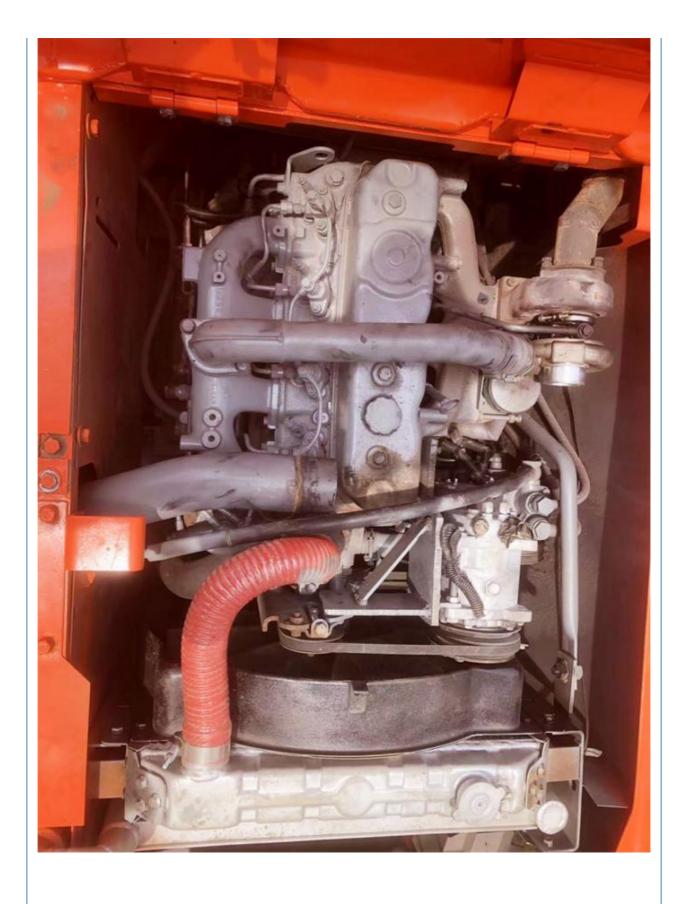

### **Product Specification**

Showroom Location: None 12383KG · Operating Weight:  $0.3 m^{3}$ . Bucket Capacity: · Machine Weight: 10000 KG • Hydraulic Cylinder Brand: Original • Hydraulic Pump Brand: Original Hydraulic Valve Brand: Original Original . Engine Brand: 56.7KW • Power: Provided • Machinery Test Report: • Video Outgoing-inspection: Provided

• Core Components: Pressure Vessel, Motor, Bearing, Gear,

Pump, Gearbox, Engine, PLC

Year: 2018Working Hours: 0-2000