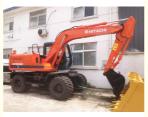

# Original Hitachi EX100 EX100WD Excavator with 56.7KW and Original Hydraulic Cylinder

### **Product Specification**

Showroom Location: None 12383KG · Operating Weight:  $0.3 m^{3}$ . Bucket Capacity: · Machine Weight: 10000 KG • Hydraulic Cylinder Brand: Original • Hydraulic Pump Brand: Original Hydraulic Valve Brand: Original Original . Engine Brand: 56.7KW • Power: Provided • Machinery Test Report: • Video Outgoing-inspection: Provided