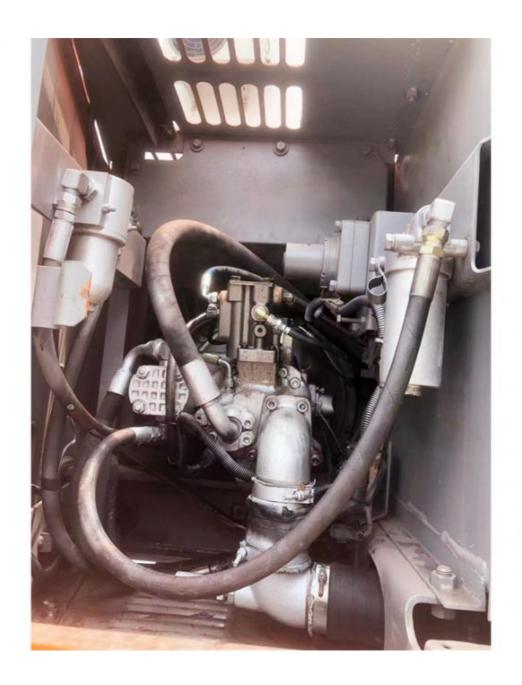

### **Product Specification**

Showroom Location: None 12383KG · Operating Weight:  $0.3 m^{3}$ . Bucket Capacity: · Machine Weight: 10000 KG • Hydraulic Cylinder Brand: Original • Hydraulic Pump Brand: Original Hydraulic Valve Brand: Original Original . Engine Brand: 56.7KW • Power: Provided • Machinery Test Report: • Video Outgoing-inspection: Provided

• Core Components: Pressure Vessel, Motor, Bearing, Gear,

Pump, Gearbox, Engine, PLC

Year: 2018Working Hours: 0-2000