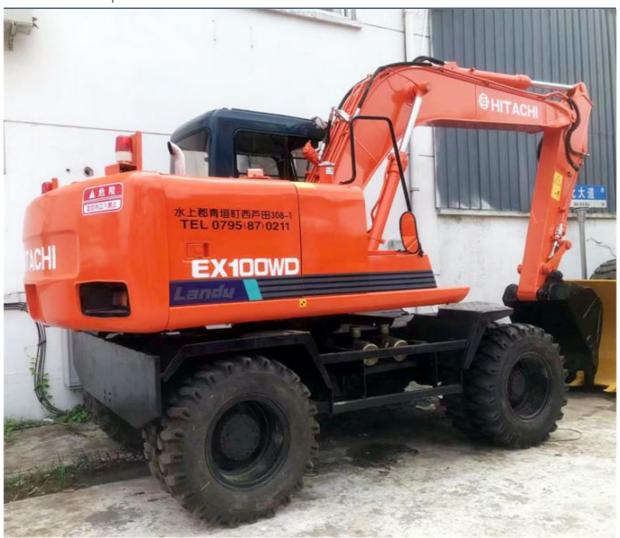

# Original Hitachi EX100 EX100WD Excavator with 56.7KW and Original Hydraulic Cylinder

### **Product Specification**

Showroom Location: None 12383KG · Operating Weight:  $0.3 m^{3}$ . Bucket Capacity: · Machine Weight: 10000 KG • Hydraulic Cylinder Brand: Original • Hydraulic Pump Brand: Original Hydraulic Valve Brand: Original Original . Engine Brand: 56.7KW • Power: Provided • Machinery Test Report: • Video Outgoing-inspection: Provided