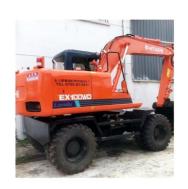

# Original Hitachi EX100 EX100WD Excavator with 56.7KW and Original Hydraulic Cylinder

### **Product Specification**

Showroom Location: None 12383KG · Operating Weight:  $0.3 m^{3}$ . Bucket Capacity: · Machine Weight: 10000 KG • Hydraulic Cylinder Brand: Original • Hydraulic Pump Brand: Original Hydraulic Valve Brand: Original Original . Engine Brand: 56.7KW • Power: Provided • Machinery Test Report: • Video Outgoing-inspection: Provided