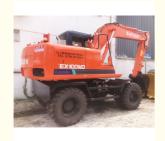

# Original Hitachi EX100 EX100WD Excavator with 56.7KW and Original Hydraulic Cylinder

### **Product Specification**

Showroom Location: None 12383KG · Operating Weight:  $0.3 m^{3}$ . Bucket Capacity: · Machine Weight: 10000 KG • Hydraulic Cylinder Brand: Original • Hydraulic Pump Brand: Original Hydraulic Valve Brand: Original Original . Engine Brand: 56.7KW • Power: Provided • Machinery Test Report: • Video Outgoing-inspection: Provided