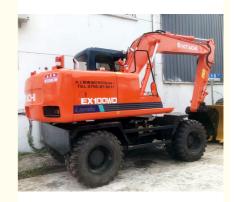

# Original Hitachi EX100 EX100WD Excavator with 56.7KW and Original Hydraulic Cylinder

### **Product Specification**

Showroom Location: None 12383KG · Operating Weight:  $0.3 m^{3}$ . Bucket Capacity: · Machine Weight: 10000 KG • Hydraulic Cylinder Brand: Original • Hydraulic Pump Brand: Original Hydraulic Valve Brand: Original Original . Engine Brand: 56.7KW • Power: Provided • Machinery Test Report: • Video Outgoing-inspection: Provided