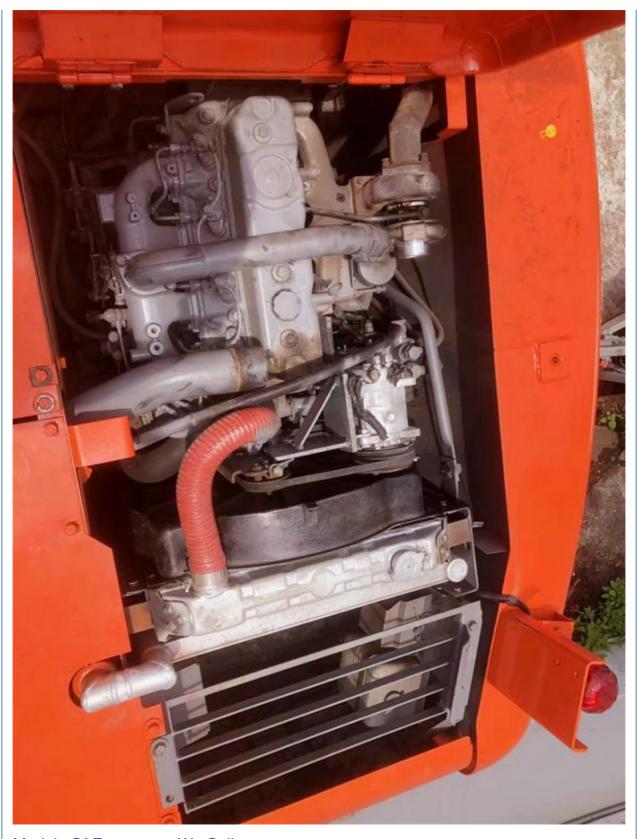

### **Product Specification**

Showroom Location: None 12383KG · Operating Weight:  $0.3 m^{3}$ . Bucket Capacity: · Machine Weight: 10000 KG • Hydraulic Cylinder Brand: Original • Hydraulic Pump Brand: Original Hydraulic Valve Brand: Original Original . Engine Brand: 56.7KW • Power: Provided • Machinery Test Report: • Video Outgoing-inspection: Provided

• Core Components: Pressure Vessel, Motor, Bearing, Gear,

Pump, Gearbox, Engine, PLC

Year: 2018Working Hours: 0-2000